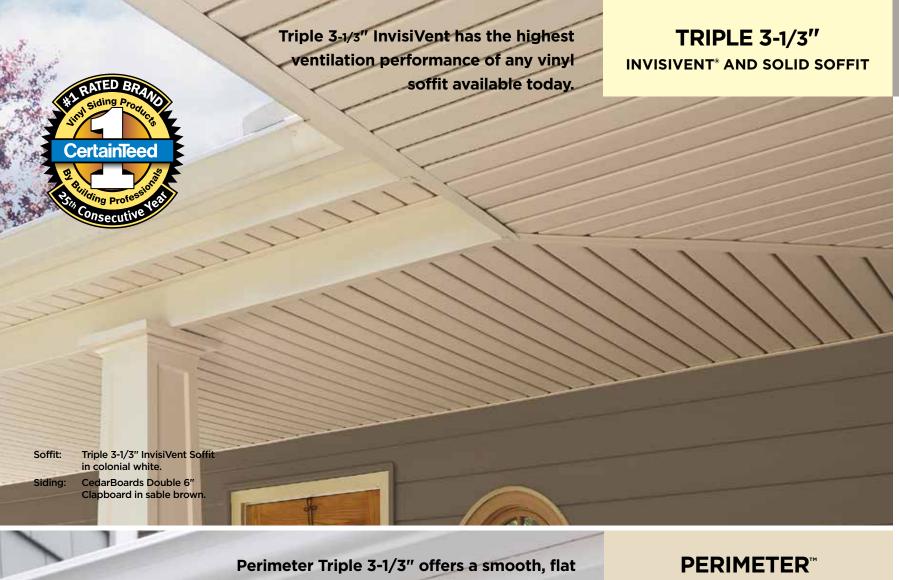

PROPER VENTILATION IS VITAL

**Protection against damage** to the roofing materials and structure increase comfort inside the home and energy savings.

Triple 3-1/3" InvisiVent and Hidden Vent offers at least 50% more ventilation than most standard vinyl soffit, providing more than 10" of net-free intake area.

### **Triple 3-1/3"**

- 7 low-gloss colors.
- Heavy-duty .044" thickness for rigidity.
- **InvisiVent** is the only vinyl soffit to provide **more than 10 inches of** net-free intake area.
- InvisiVent<sup>†</sup> and solid styles.
- Matte finish looks like freshly painted wood.
- Concealed intake vents provide a smooth appearance.
- Deep 3/4" panel projection creates sharp definition.