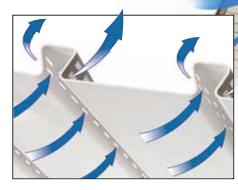

PROPER VENTILATION IS VITAL

**Protection against damage** to the roofing materials and structure increase comfort inside the home and energy savings.

Triple 3-1/3" InvisiVent and Hidden Vent offers at least 50% more ventilation than most standard vinyl soffit, providing more than 10" of net-free intake area.

This means that not only will InvisiVent provide a balanced ventilation system, but will do so with an overhang as short as 10".

Experts agree that the most effective system is a balance of air intake and exhaust that creates a uniform flow of air through the attic.

This system creates a condition in which the roof temperature is equalized from top to bottom, supplying a uniform air flow along the entire underside of the roof deck.

Hidden vents provide a smooth, flat non-perforated surface versus most vented soffits with unsightly perforations.