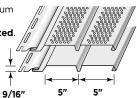

### **Triple 3-1/3"**

- 7 low-gloss colors.
- Heavy-duty .044" thickness for rigidity.
- **InvisiVent** is the only vinyl soffit to provide **more than 10 inches of** net-free intake area.
- InvisiVent<sup>†</sup> and solid styles.
- Matte finish looks like freshly painted wood.
- Concealed intake vents provide a smooth appearance.
- Deep 3/4" panel projection creates sharp definition.