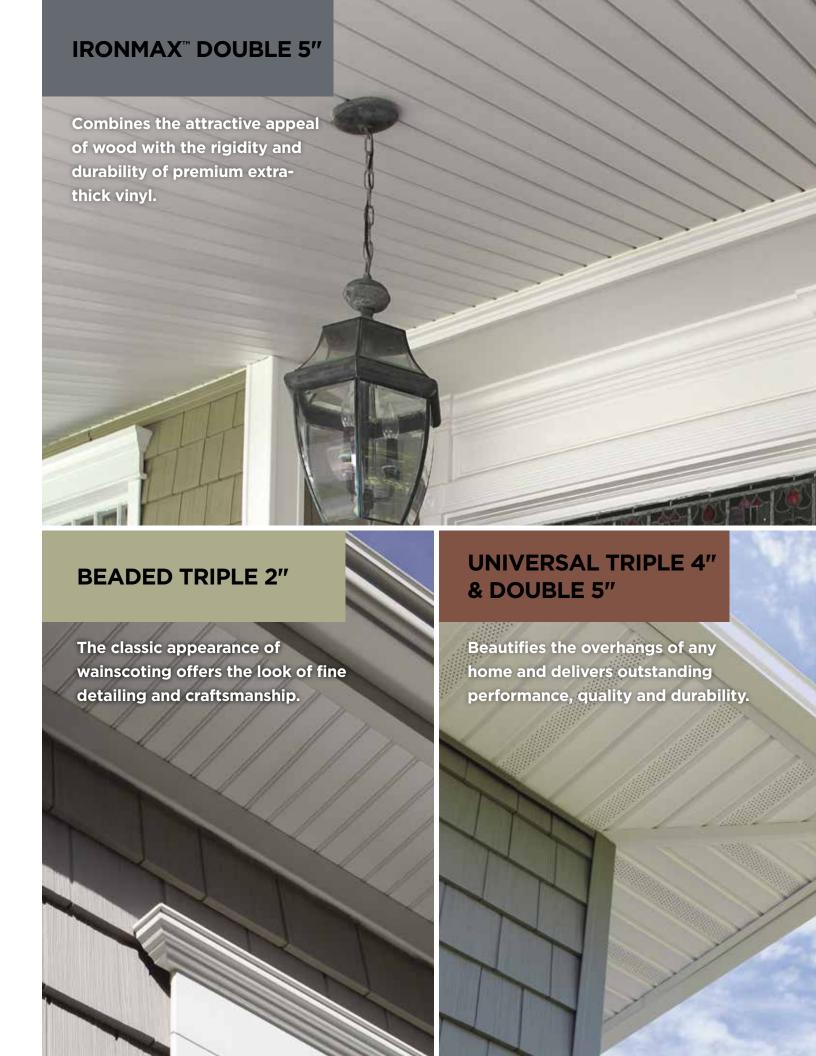

# Ironmax™ Double 5"

- 10 low-gloss woodgrain colors (sable brown for soffit applications only).
- Extra-thick .046" construction for optimum
- strength and flat face appearance.
- 6.4" of net-free air per sq. ft. fully vented
- Solid and fully vented styles.<sup>†</sup>
- Designed for vertical siding, porch ceiling and soffit applications.
- Unique post-formed lock design helps ensure secure installation.

# **Beaded Triple 2"**

- 7 low-gloss colors.
- .039" thickness.
- 1.6" of net-free air per sq. ft. invisibly vented.
- Wainscot style in solid and invisibly vented.<sup>†</sup>
- Designed for vertical siding, porch ceiling and soffit applications.
- Smooth finish appearance of professionally applied paint.
- Extra-long slip-lock design helps provide secure installation.

# **Universal Triple 4"**

- 29 low-gloss colors.
- .040" thickness.
- 5.9" of net-free air per sq.ft. fully vented.
- 2" of net-free air per sq. ft. center vented.
- Solid, fully vented and center vented styles.1
- Matte finish.
- Designed for vertical siding, porch ceiling and soffit applications.
- Post-formed lock design helps provide secure installation