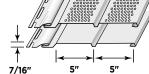

# Ironmax™ Double 5"

- 10 low-gloss woodgrain colors (sable brown for soffit applications only).
- Extra-thick .046" construction for optimum
- strength and flat face appearance.
- 6.4" of net-free air per sq. ft. fully vented
- Solid and fully vented styles.<sup>†</sup>
- Designed for vertical siding, porch ceiling and soffit applications.
- Unique post-formed lock design helps ensure secure installation.

#### **Universal Double 5"**

- 9 low-gloss colors.
- .040" thickness with partial roll over nail hem.
- 6.4" of net-free air per sq. ft. - fully vented.
- Solid and fully vented styles.†
- Woodgrain finish.
- Soffit applications only for both styles.