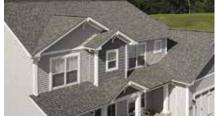

PROPER VENTILATION IS VITAL

**Protection against damage** to the roofing materials and structure increase comfort inside the home and energy savings.

Triple 3-1/3" InvisiVent and Hidden Vent offers at least 50% more ventilation than most standard vinyl soffit, providing more than 10" of net-free intake area.

This means that not only will InvisiVent provide a balanced ventilation system, but will do so with an overhang as short as 10".

Experts agree that the most effective system is a balance of air intake and exhaust that creates a uniform flow of air through the attic.

This system creates a condition in which the roof temperature is equalized from top to bottom, supplying a uniform air flow along the entire underside of the roof deck.

Hidden vents provide a smooth, flat non-perforated surface versus most vented soffits with unsightly perforations.

Ridge Vents (exhaust)

Soffit Vents (intake)