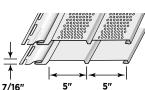

# Perimeter Triple 3-1/3"

- ♦ 10 low-gloss colors.
- .040" thickness.
- Hidden vent style provides up to 9.65" of net-free intake area.
- Solid and hidden vent styles.

3-1/3" 3-1/3" 3-1/3"

3/4"