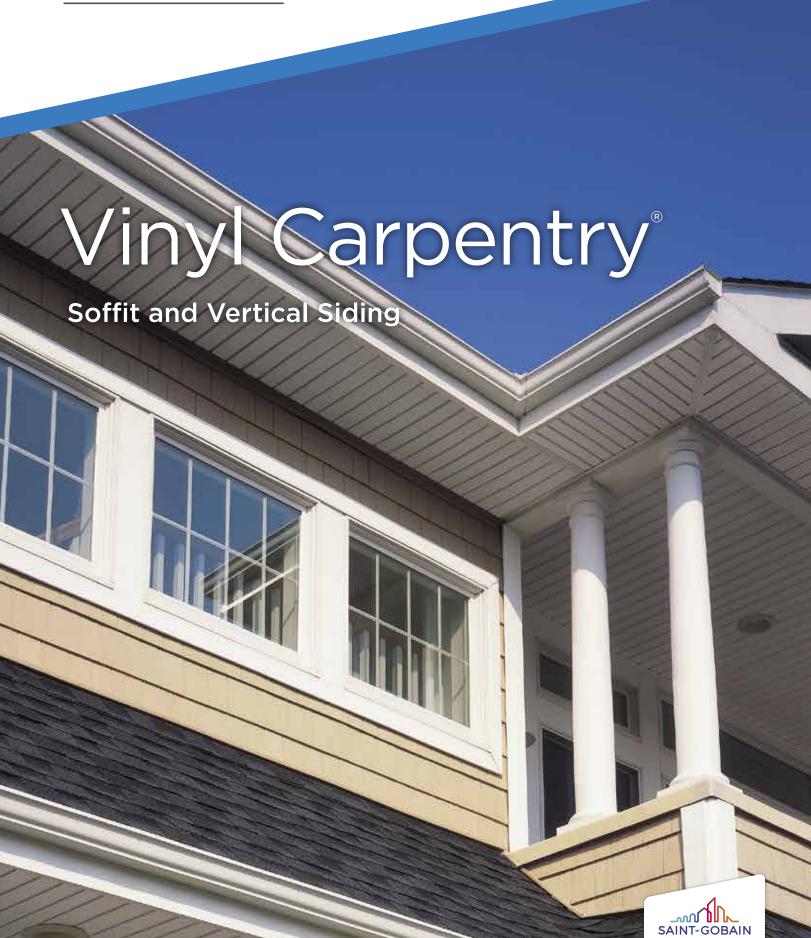

### **Triple 3-1/3"**

- 7 low-gloss colors.
- Heavy-duty .044" thickness for rigidity.
- **InvisiVent** is the only vinyl soffit to provide **more than 10 inches of** net-free intake area.
- InvisiVent<sup>†</sup> and solid styles.
- Matte finish looks like freshly painted wood.
- Concealed intake vents provide a smooth appearance.
- Deep 3/4" panel projection creates sharp definition.

# Perimeter Triple 3-1/3"

- ♦ 10 low-gloss colors.
- .040" thickness.
- Hidden vent style provides up to 9.65" of net-free intake area.
- Solid and hidden vent styles.

3-1/3" 3-1/3" 3-1/3"

3/4"

# Ironmax™ Double 5"

- 10 low-gloss woodgrain colors (sable brown for soffit applications only).
- Extra-thick .046" construction for optimum
- strength and flat face appearance.
- 6.4" of net-free air per sq. ft. fully vented
- Solid and fully vented styles.<sup>†</sup>
- Designed for vertical siding, porch ceiling and soffit applications.
- Unique post-formed lock design helps ensure secure installation.

# **Beaded Triple 2"**

- 7 low-gloss colors.
- .039" thickness.
- 1.6" of net-free air per sq. ft. invisibly vented.
- Wainscot style in solid and invisibly vented.<sup>†</sup>
- Designed for vertical siding, porch ceiling and soffit applications.
- Smooth finish appearance of professionally applied paint.
- Extra-long slip-lock design helps provide secure installation.

# **Universal Triple 4"**

- 29 low-gloss colors.
- .040" thickness.
- 5.9" of net-free air per sq.ft. fully vented.
- 2" of net-free air per sq. ft. center vented.
- Solid, fully vented and center vented styles.1
- Matte finish.
- Designed for vertical siding, porch ceiling and soffit applications.
- Post-formed lock design helps provide secure installation