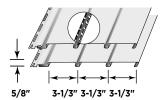

# Perimeter Triple 3-1/3"

- ♦ 10 low-gloss colors.
- .040" thickness.
- Hidden vent style provides up to 9.65" of net-free intake area.
- Solid and hidden vent styles.

3-1/3" 3-1/3" 3-1/3"

3/4"