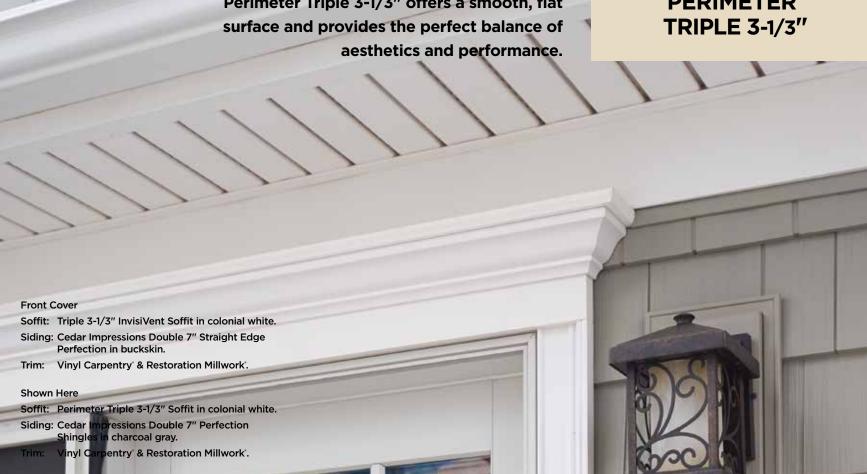

# Perimeter Triple 3-1/3"

- ♦ 10 low-gloss colors.
- .040" thickness.
- Hidden vent style provides up to 9.65" of net-free intake area.
- Solid and hidden vent styles.

3-1/3" 3-1/3" 3-1/3"

3/4"