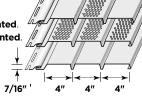

# **Universal Triple 4"**

- 29 low-gloss colors.
- .040" thickness.
- 5.9" of net-free air per sq.ft. fully vented.
- 2" of net-free air per sq. ft. center vented.
- Solid, fully vented and center vented styles.1
- Matte finish.
- Designed for vertical siding, porch ceiling and soffit applications.
- Post-formed lock design helps provide secure installation

3/8"

2" 2" 2"