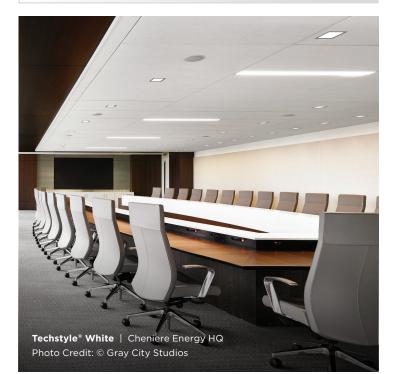

#### WHITE

۲

# Techstyle® White

۲

#### COOL, CLEAN, AND SMOOTH

- Smoother, more sophisticated look than traditional acoustic ceiling tiles
- High light reflectance up to 0.88 for brighter spaces with less energy costs
- Use large panels to create a monolithic appearance