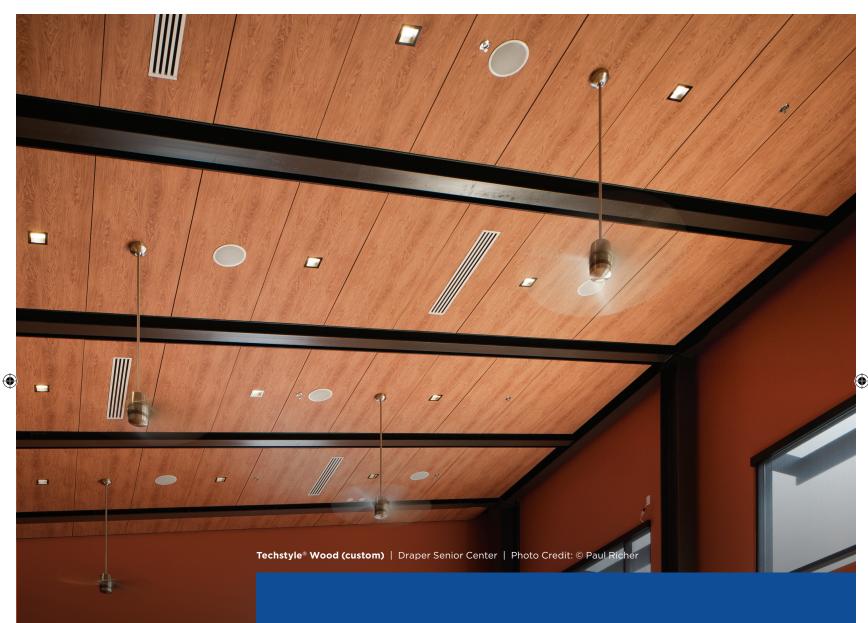

۲

WOOD Techstyle®

#### **CONVINCING STYLE AND CONTROLLED SOUND**

- Achieve the look of monolithic wood panels without the expense
- Superior acoustic performance without a perforated surface
- Withstands temperature and humidity

| ODENWALD<br>WALNUT<br>1056               | OLMO RIGATO<br>1105               | MONTREUX OAK<br>1006      |
|------------------------------------------|-----------------------------------|---------------------------|
| WOODROW<br>1030                          | AMERICAN<br>CHERRY<br>1019        | HARDROCK<br>MAPLE<br>1144 |
| FONTHILL<br>CHERRY<br>1073               | GREY<br>BARNWOOD<br>CEDAR<br>1002 | LIGHT PECAN<br>1037       |
| NORTHWEST<br>MOUNTAIN<br>HEMLOCK<br>1183 | OAKWOOD<br>1568                   | WALNUT<br>1034            |