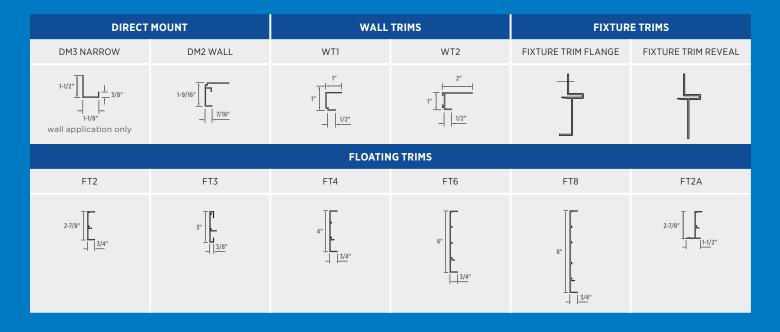

# One panel structure. Thousands of design possibilities.

There's more to Techstyle than typical wall-to-wall grid installations. A full range of trim products enables the same basic panel structure to take on countless creative forms.

### CUSTOM SOLUTIONS WITH TECHSTYLE CEILINGS

- Direct mount to walls or ceilings to boost design impact and acoustic performance
- Design islands and floating clouds to serve as visual focal points and add acoustic control in open spaces
- Create curves, waves, and other shapes for an unexpected sense of motion

#### **TRIM OPTIONS**

۲

A wide variety of trim profiles are available, enabling everything from direct mounting and wall mounting to floating clouds and island installations, as well as fixture integration.