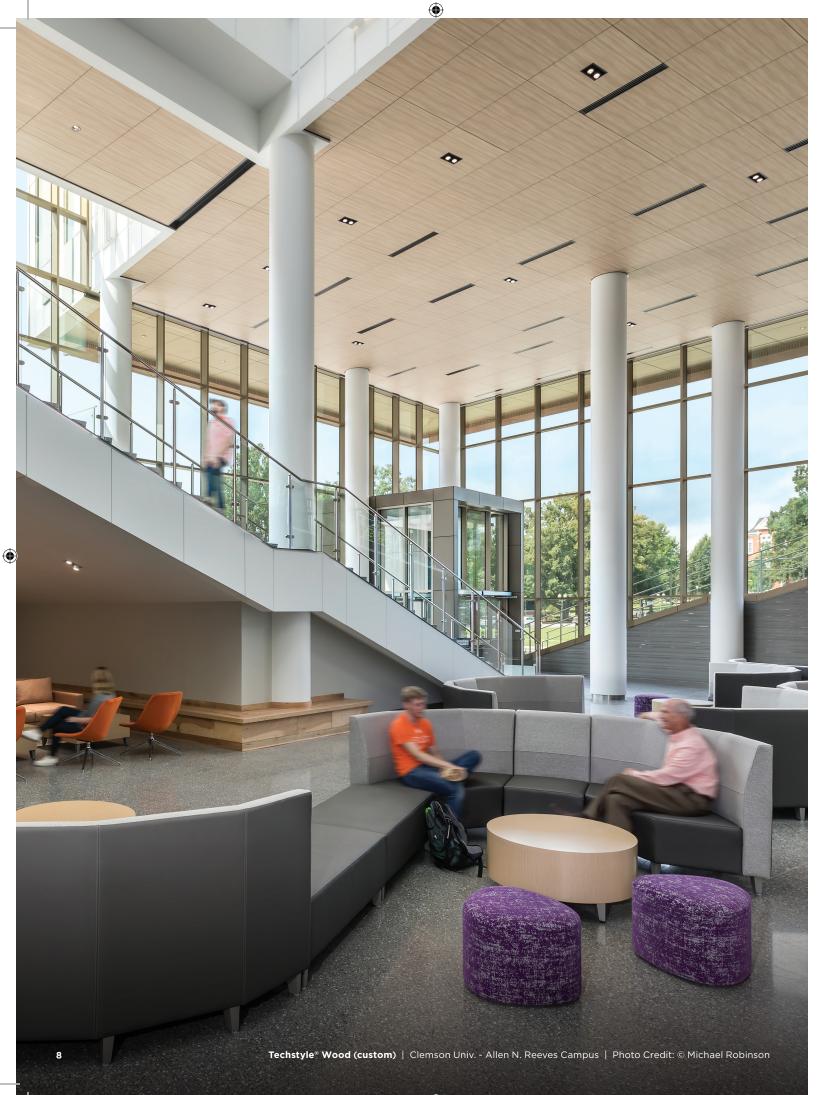

۲

WOOD Techstyle®

#### **CONVINCING STYLE AND CONTROLLED SOUND**

- Achieve the look of monolithic wood panels without the expense
- Superior acoustic performance without a perforated surface
- Withstands temperature and humidity