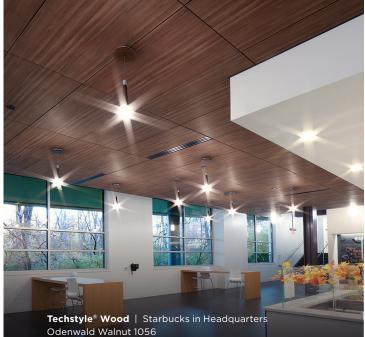

۲

WOOD Techstyle®

#### **CONVINCING STYLE AND CONTROLLED SOUND**

- Achieve the look of monolithic wood panels without the expense
- Superior acoustic performance without a perforated surface
- Withstands temperature and humidity

| ODENWALD<br>WALNUT<br>1056               | OLMO RIGATO<br>1105               | MONTREUX OAK<br>1006      |
|------------------------------------------|-----------------------------------|---------------------------|
| WOODROW<br>1030                          | AMERICAN<br>CHERRY<br>1019        | HARDROCK<br>MAPLE<br>1144 |
| FONTHILL<br>CHERRY<br>1073               | GREY<br>BARNWOOD<br>CEDAR<br>1002 | LIGHT PECAN<br>1037       |
| NORTHWEST<br>MOUNTAIN<br>HEMLOCK<br>1183 | OAKWOOD<br>1568                   | WALNUT<br>1034            |