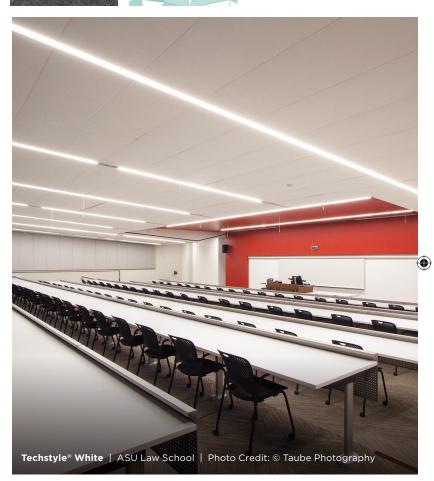

# Techstyle® White

۲

#### COOL, CLEAN, AND SMOOTH

- Smoother, more sophisticated look than traditional acoustic ceiling tiles
- High light reflectance up to 0.88 for brighter spaces with less energy costs
- Use large panels to create a monolithic appearance