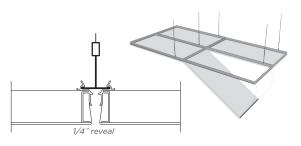

# Versatile installation options

Techstyle<sup>®</sup> ceilings and walls are available in two different panel styles, both compatible with 15/16" EZ Stab Suspension Systems. Each accommodates a different installation method and results in a different overall aesthetic.

Swing-Down Panels are designed with a special clip that attaches to the suspension system creating a semi-concealed visual. The panels can detach to swing-down on one side, offering downward access to the plenum.

Swing-down panels attach to the grid and suspend 1-1/8" below