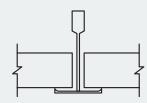

# Versatile installation options

Techstyle<sup>®</sup> ceilings and walls are available in two different panel styles, both compatible with 15/16" EZ Stab Suspension Systems. Each accommodates a different installation method and results in a different overall aesthetic.

#### SIMPLIFIED SUSPENSION CHOICES

For ease and convenience, Techstyle is available with CertainTeed 15/16" EZ Stab suspension systems.

Techstyle panels are also compatible with the **Techstyle Grid System (Echelon)**, which features the thinnest visible grid lines available.