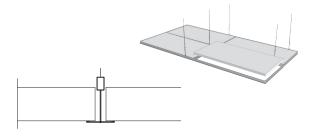

# Versatile installation options

Techstyle<sup>®</sup> ceilings and walls are available in two different panel styles, both compatible with 15/16" EZ Stab Suspension Systems. Each accommodates a different installation method and results in a different overall aesthetic.

( )

Whatever installation you choose, Techstyle panels are Class A fire-rated according to ASTM E84 and GREENGUARD Gold Certified formaldehyde-free.

۲

**Lay-In Panels** are designed to rest in a suspension system like a typical trim-edged acoustical ceiling tile, creating an exposed grid look.