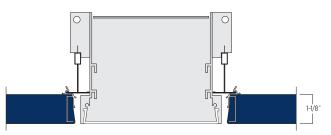

Swing-Down Panels are designed with a special clip that attaches to the suspension system creating a semi-concealed visual. The panels can detach to swing-down on one side, offering downward access to the plenum.

Swing-down panels attach to the grid and suspend 1-1/8" below