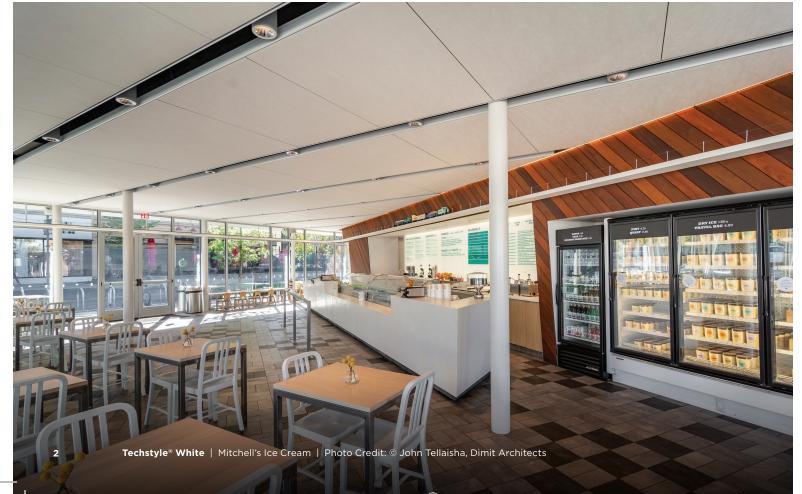

# Techstyle® White

۲

#### COOL, CLEAN, AND SMOOTH

- Smoother, more sophisticated look than traditional acoustic ceiling tiles
- High light reflectance up to 0.88 for brighter spaces with less energy costs
- Use large panels to create a monolithic appearance