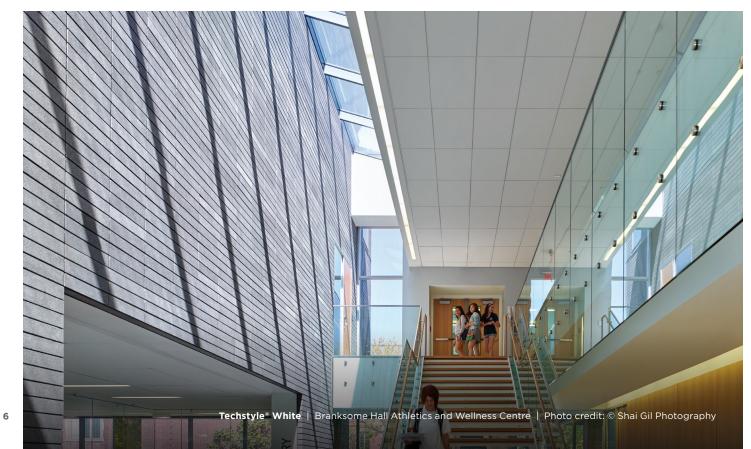

#### WHITE

۲

# Techstyle® White

۲

#### COOL, CLEAN, AND SMOOTH

- Smoother, more sophisticated look than traditional acoustic ceiling tiles
- High light reflectance up to 0.88 for brighter spaces with less energy costs
- Use large panels to create a monolithic appearance