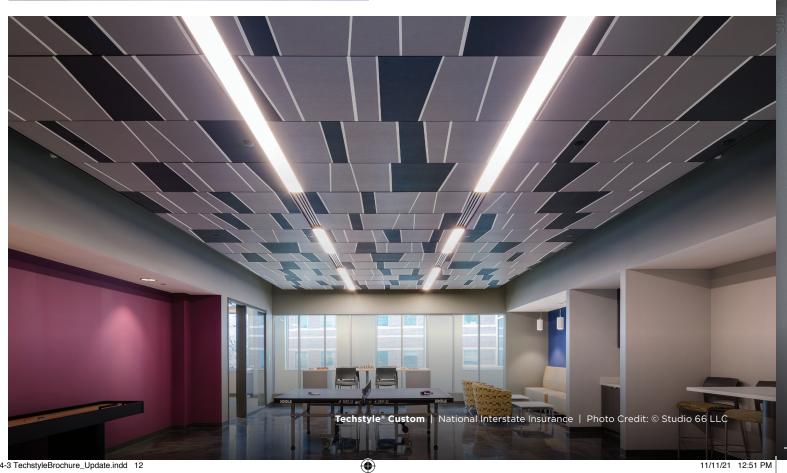

# Techstyle® Custom

#### THE ULTIMATE CREATIVE CANVAS

Why stop at standard colors when the unique construction of Techstyle lets you create fully custom ceiling panels?

- Custom color and woodgrain matches
- Stripes, textures, and patterns
- Letters, words, and logos
- Individual graphic panels