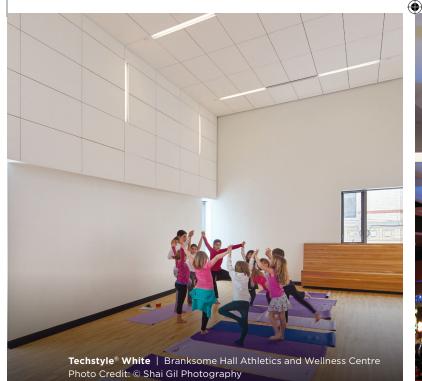

# Techstyle® Custom

#### THE ULTIMATE CREATIVE CANVAS

Why stop at standard colors when the unique construction of Techstyle lets you create fully custom ceiling panels?

- Custom color and woodgrain matches
- Stripes, textures, and patterns
- Letters, words, and logos
- Individual graphic panels