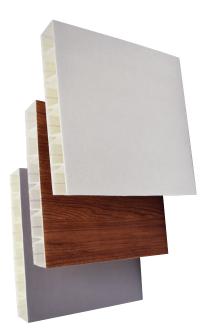

# Unique construction

The extraordinary features of Techstyle<sup>®</sup> ceilings and walls all stem from its unique construction. Comprised primarily of fiberglass, the panel's channeled honeycomb interior delivers incredible performance benefits, while the exterior is an ultra-smooth fabric surface with a premium appearance that elevates any design.

### Unmatched Performance

**High quality surface.** Smooth, non-woven polyester fabric holds color, resists scratches, and stays beautiful.

**Sag-resistant and durable.** Flexible and resilient, even our largest panels remain smooth and flat, unaffected by moisture and resistant to surface and corner damage.