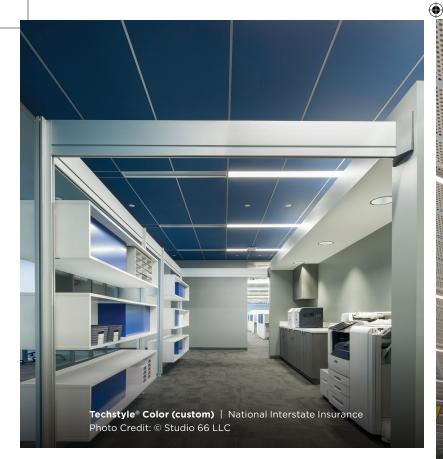

# Techstyle® Color

#### **BEYOND BASIC WHITE**

- Leverage interior paint and finish trends to add personality to a space
- Choose from a palette of modern neutrals and bold accents
- Unique option for wayfinding elements and corporate or school colors

| COAL       | EVERGREEN     | SLATE BLUE |
|------------|---------------|------------|
| SKY BLUE   | NATURAL LINEN | CONCRETE   |
| WARM STONE | OYSTER        | IVORY      |
| FOOTHILLS  | OTTER BROWN   | SUNGLOW    |