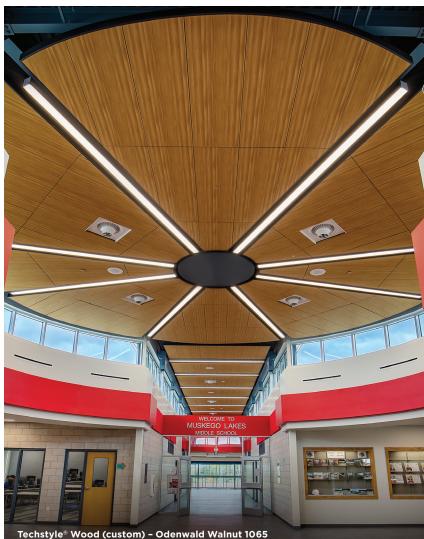

۲

WOOD Techstyle®

#### **CONVINCING STYLE AND CONTROLLED SOUND**

- Achieve the look of monolithic wood panels without the expense
- Superior acoustic performance without a perforated surface
- Withstands temperature and humidity

| ODENWALD<br>WALNUT<br>1056               | OLMO RIGATO<br>1105               | MONTREUX OAK<br>1006      |
|------------------------------------------|-----------------------------------|---------------------------|
| WOODROW<br>1030                          | AMERICAN<br>CHERRY<br>1019        | HARDROCK<br>MAPLE<br>1144 |
| FONTHILL<br>CHERRY<br>1073               | GREY<br>BARNWOOD<br>CEDAR<br>1002 | LIGHT PECAN<br>1037       |
| NORTHWEST<br>MOUNTAIN<br>HEMLOCK<br>1183 | OAKWOOD<br>1568                   | WALNUT<br>1034            |

Additional wood species available as a custom order

۲

۲

۲

COLOR