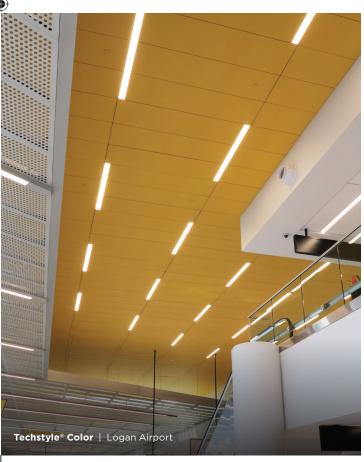

# Techstyle® Color

#### **BEYOND BASIC WHITE**

- Leverage interior paint and finish trends to add personality to a space
- Choose from a palette of modern neutrals and bold accents
- Unique option for wayfinding elements and corporate or school colors

| COAL       | EVERGREEN     | SLATE BLUE |
|------------|---------------|------------|
| SKY BLUE   | NATURAL LINEN | CONCRETE   |
| WARM STONE | OYSTER        | IVORY      |
| FOOTHILLS  | OTTER BROWN   | SUNGLOW    |