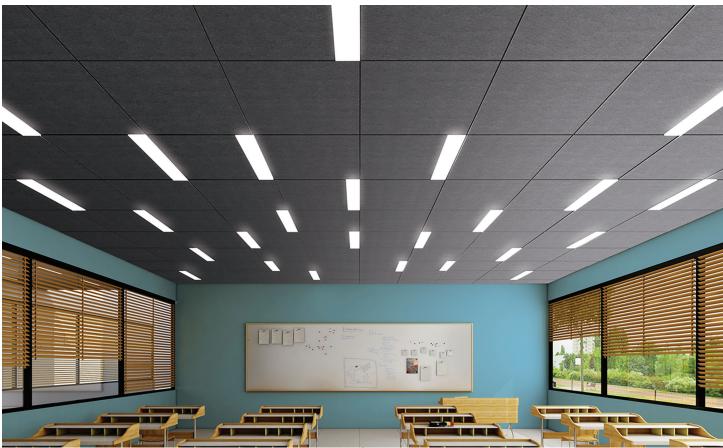

# Largest ceiling panels in the industry

۲

Design with individual lay-in panels up to 32 sq. ft. and swing-down panels up to 24 sq. ft. in a variety of width and length combinations.

#### STANDARD LAY-IN SIZES

| WIDTHS<br>(fixed) | STANDARD LENGTHS<br>(custom lengths available upon request) |  |
|-------------------|-------------------------------------------------------------|--|
| 24″               | 24" / 48" / 60" / 72" / 96" / 144"                          |  |
| 30″               | 24" / 30" / 48" / 60" / 72" / 96" / 144"                    |  |
| 48″               | 24" / 48" / 60" / 72" / 96"                                 |  |

#### **STANDARD SWING-DOWN SIZES**

| WIDTHS<br>(fixed) | STANDARD LENGTHS<br>(custom lengths available upon request) |
|-------------------|-------------------------------------------------------------|
| 24″               | 6" / 24" / 48" / 60" / 72" / 96"                            |
| 30″               | 6" / 24" / 30" / 48" / 60" / 72" / 96"                      |
| 48″               | 6" / 24" / 48" / 60" / 72"                                  |