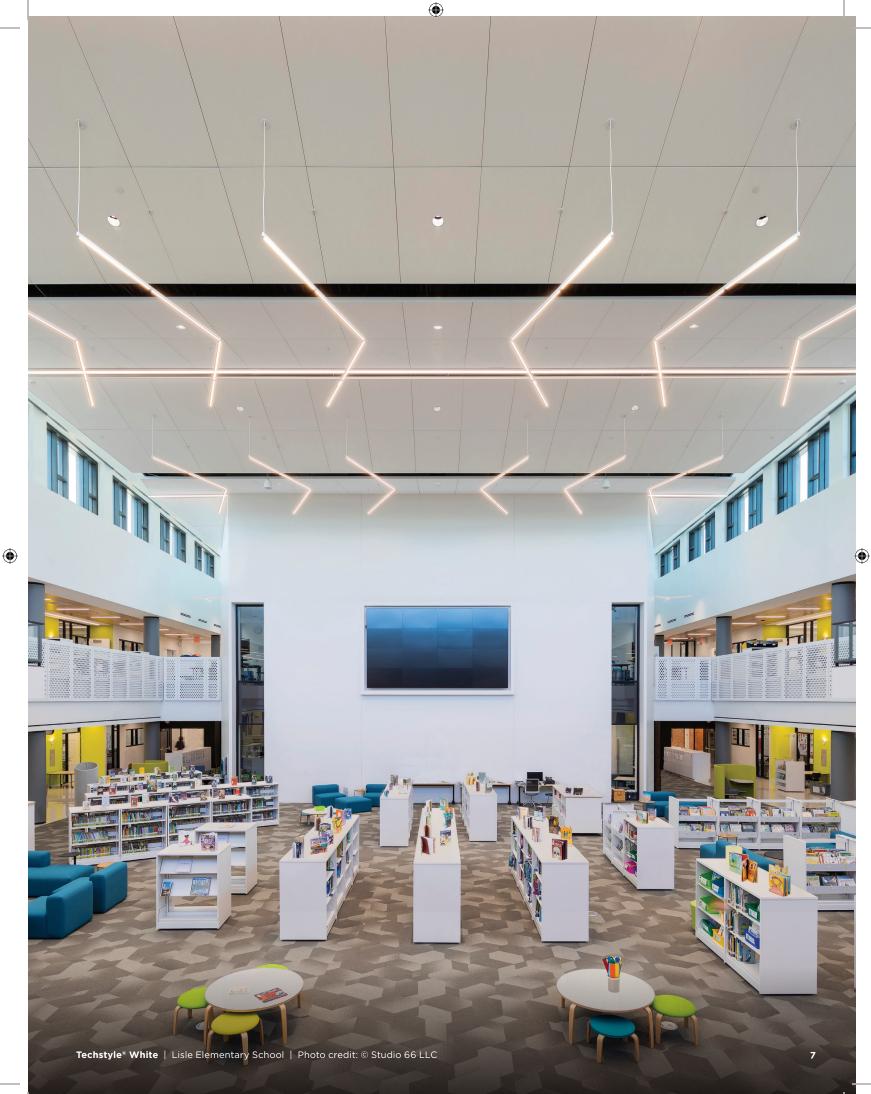

#### WHITE

۲

# Techstyle® White

۲

#### COOL, CLEAN, AND SMOOTH

- Smoother, more sophisticated look than traditional acoustic ceiling tiles
- High light reflectance up to 0.88 for brighter spaces with less energy costs
- Use large panels to create a monolithic appearance