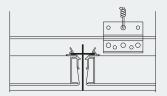

# Easy access and fixture integration

Techstyle makes it easy to install and integrate lighting and diffusers with designated fixture trim options. Compatible lights and diffusers can be found on our website at – **certainteed.com/techstyle** 

Swing-down panels attach to the grid and suspend 1-1/8" below