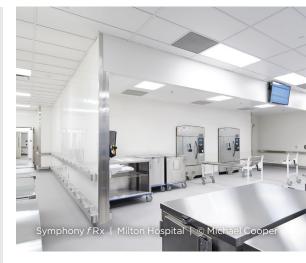

# SYMPHONY m RX & SYMPHONY f RX

- Acoustic performance plus superior stain resistance and water repellency
- Cleanable with most sanitizing chemicals and wash-tested to 2,000+ cycles
- Exceeds FGI guidelines for cleanability and acoustic performance in most healthcare applications
- Suited as clean room component to ISO Class 3 (highest among comparable products)

## **APPLICATIONS:**

Patient rooms, emergency rooms, treatment rooms, semi-restricted surgical areas, kitchen/food prep areas

Highest combination of sound absorption and noise blocking