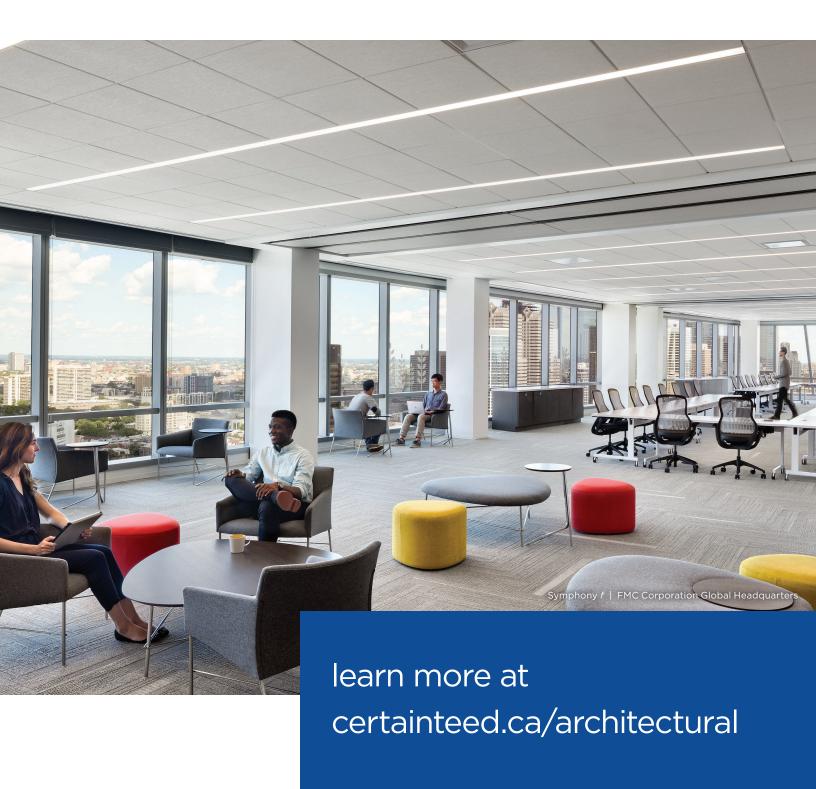

## SYMPHONY f

- Fiberglass panels offer maximum NRC 0.90-1.00
   and optional CAC foil backing for minimal sound blocking
- Certified clean room component to ISO Class 4 (the highest among comparable products)

## **APPLICATIONS:**

Open plan offices, computer rooms, libraries, waiting rooms, nurses' stations