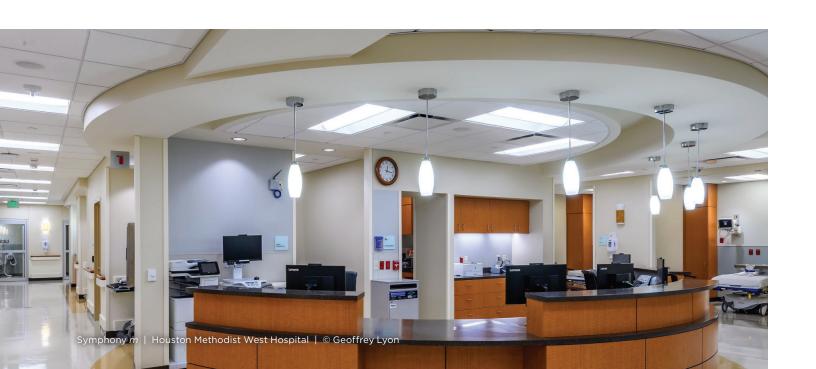

# **APPLICATIONS:**

Offices, conference rooms, classrooms, libraries, doctor's offices, exam/treatment rooms, patient rooms

Extreme cleanability and performance for demanding healthcare environments

# SYMPHONY m RX & SYMPHONY f RX

- Acoustic performance plus superior stain resistance and water repellency
- Cleanable with most sanitizing chemicals and wash-tested to 2,000+ cycles
- Exceeds FGI guidelines for cleanability and acoustic performance in most healthcare applications
- Suited as clean room component to ISO Class 3 (highest among comparable products)

## **APPLICATIONS:**

Patient rooms, emergency rooms, treatment rooms, semi-restricted surgical areas, kitchen/food prep areas

Highest combination of sound absorption and noise blocking