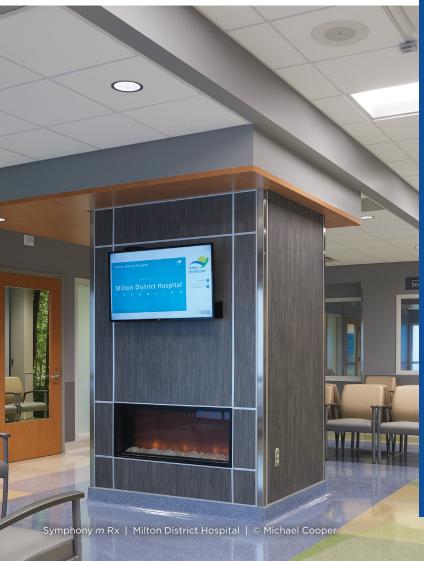

# SYMPHONY m RX & SYMPHONY f RX

- Acoustic performance plus superior stain resistance and water repellency
- Cleanable with most sanitizing chemicals and wash-tested to 2,000+ cycles
- Exceeds FGI guidelines for cleanability and acoustic performance in most healthcare applications
- Suited as clean room component to ISO Class 3 (highest among comparable products)

## **APPLICATIONS:**

Patient rooms, emergency rooms, treatment rooms, semi-restricted surgical areas, kitchen/food prep areas

Highest combination of sound absorption and noise blocking