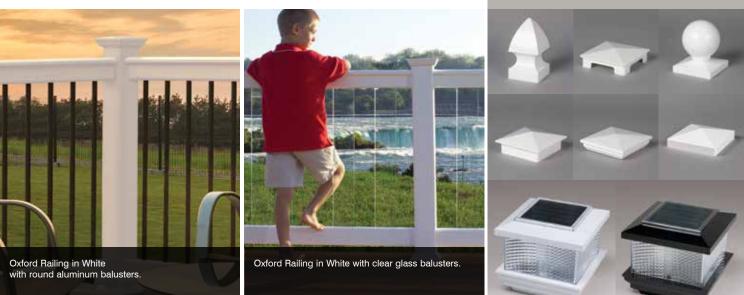

**EverView**<sup>®</sup> The easy mix-and-match EverNew<sup>®</sup> railing Tool. Try out railing and baluster combinations by choosing from an industry leading palette of colors and products, then finish it off beautifully with your choice of caps and lights.