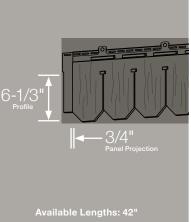

 Roof:
 Highland Slate in Fieldstone.

Available Lengths: 42

## PANEL DIMENSIONS

Single 6-1/3" Perfection Half-Cove

PANEL DIMENSIONS

Available Lengths: 42