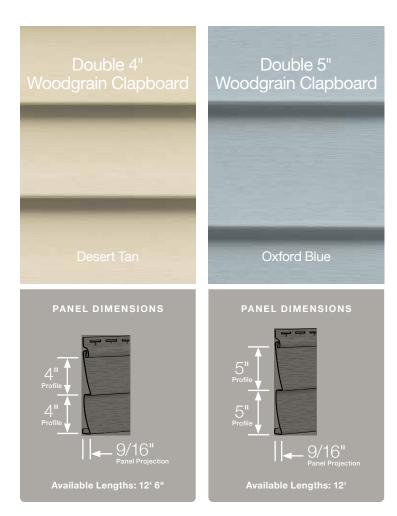

#### PANEL DIMENSIONS

 Double 5"

 Rough Cedar Dutchlap

Driftwood Blend

Available Lengths: 12', 16'

|                             |                                                                                                                |              |                                                | Clapboard   | Clapboard    | Dutchlap      | Clapboard                                          | Dutchlap |       |
|-----------------------------|----------------------------------------------------------------------------------------------------------------|--------------|------------------------------------------------|-------------|--------------|---------------|----------------------------------------------------|----------|-------|
|                             |                                                                                                                |              | Arbor Blend**                                  | •           | 000-00       |               | 20ft & 25ft<br>LENGTHS<br>TEMPORARILY<br>SUSPENDED |          |       |
|                             |                                                                                                                |              | Weathered Blend**                              |             | -            | •             | SUSPENDED                                          | -        | -     |
|                             | Children Collins                                                                                               |              | Frontier Blend**                               | •           |              | •             |                                                    |          |       |
|                             | and the second second                                                                                          |              | Natural Blend**                                | •           |              | •             |                                                    |          |       |
|                             | A COLORADO                                                                                                     |              | Driftwood Blend**                              | •           |              | •             | Witte                                              |          | 1     |
|                             |                                                                                                                |              | Cedar Blend**                                  | •           |              | •             |                                                    |          | 10010 |
| →∎←                         | A CONTRACTOR OF THE OWNER OF THE |              | Rustic Blend**                                 | •           |              | •             |                                                    |          |       |
|                             |                                                                                                                |              | Brownstone*                                    | •           | •            | •             | •                                                  |          |       |
| .046"                       | and the second second                                                                                          |              | Melrose*                                       | •           | •            | •             | •                                                  |          |       |
|                             |                                                                                                                |              | Autumn Red*                                    | •           | •            | •             |                                                    |          |       |
|                             | ALL<br>NEW<br>COLOR                                                                                            |              | Tuxedo*                                        | *           | *            | *             |                                                    |          |       |
|                             |                                                                                                                |              | Slate*                                         | •           | •            | •             | •                                                  |          |       |
|                             | in meeting a straight                                                                                          |              | Espresso*                                      | •           | •            | •             | •                                                  |          |       |
|                             |                                                                                                                |              | Sable Brown*                                   | •           | •            | •             | •                                                  |          |       |
|                             | and the second second                                                                                          |              | Hearthstone*                                   | •           | •            | •             |                                                    |          |       |
|                             | Contraction of the                                                                                             |              | Spruce*                                        | •           | •            | •             |                                                    |          |       |
|                             |                                                                                                                | NEW<br>COLOR | Olive Grove*                                   | *           | *            | *             |                                                    |          |       |
| Ո                           |                                                                                                                |              | Forest*                                        | •           | •            | •             |                                                    |          |       |
| Full                        |                                                                                                                |              | Midnight Blue*                                 | •           | •            | •             | •                                                  |          |       |
| Rollover<br>Nail Hem        |                                                                                                                |              | Pacific Blue*                                  | •           | •            | •             | •                                                  |          |       |
| .092"                       |                                                                                                                |              | Wedgewood Blue*                                | •           | •            | •             |                                                    |          |       |
| THICKNESS                   | 5                                                                                                              | NEW          | Flagstone*                                     |             | •            | •             |                                                    |          |       |
|                             |                                                                                                                | NEW          | Smoky Gray                                     | *           | *            | *             |                                                    |          |       |
| A                           | 1 1 1 1 1 1 1 1 1 1 1 1 1 1 1 1 1 1 1 1                                                                        | •            | Charcoal Gray*                                 | •           | •            | •             | •                                                  |          |       |
|                             | 1X                                                                                                             |              | Castle Stone                                   |             |              | •             |                                                    | •        |       |
|                             |                                                                                                                |              | Granite Gray<br>Sterling Gray                  |             |              |               |                                                    |          |       |
| CertiLock                   |                                                                                                                |              | Oxford Blue                                    |             |              |               |                                                    |          |       |
|                             |                                                                                                                |              | Seagrass                                       | •           | •            |               |                                                    |          |       |
|                             |                                                                                                                |              | Cypress                                        | •           | •            | •             | •                                                  | •        |       |
|                             |                                                                                                                |              | Herringbone                                    | •           | •            | •             |                                                    |          |       |
|                             | Chen Burger Thinks St.                                                                                         |              | Sandstone Beige                                | •           | •            | •             |                                                    |          |       |
|                             |                                                                                                                |              | Desert Tan                                     | •           | •            | •             |                                                    |          |       |
|                             | Surface and the                                                                                                |              | Weathered Wood                                 | •           | •            | •             |                                                    |          |       |
| <b></b>                     |                                                                                                                |              | Natural Clay                                   | •           | •            | •             | •                                                  | •        |       |
| TrueTexture                 |                                                                                                                |              | Savannah Wicker                                | •           | •            | •             | •                                                  | •        |       |
| Rough Cedar                 | Control - a succession                                                                                         |              | Light Maple                                    | ٠           | •            | •             |                                                    |          |       |
|                             |                                                                                                                |              | Buckskin                                       | •           | •            | •             |                                                    |          |       |
|                             |                                                                                                                |              | Heritage Cream                                 | •           | •            | •             | •                                                  | •        |       |
|                             |                                                                                                                |              | Colonial White                                 | ٠           | •            | •             | •                                                  | •        |       |
| <b>4</b>                    |                                                                                                                | *            | New Color     Premium Colors     Deluxe Colors | ariegated o | utside corne | er posts avai | ilable                                             |          |       |
| 3/4"<br>Panel<br>Projection |                                                                                                                |              |                                                |             |              |               |                                                    |          |       |