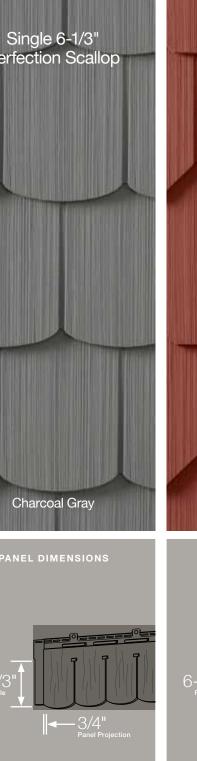

## PANEL DIMENSIONS

Single 6-1/3" Perfection Half-Cove

PANEL DIMENSIONS

Available Lengths: 42