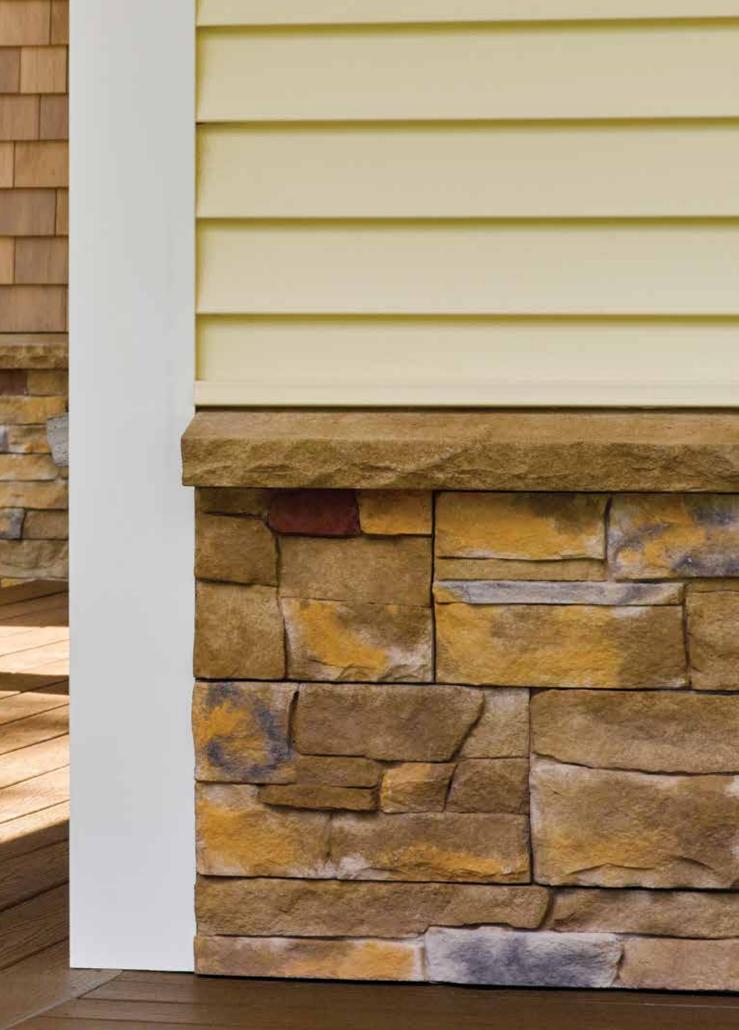

# STONEfaçade<sup>®</sup>

Trim: STONEfaçade Sill with Vinyl Carpentry<sup>®</sup> & Restoration Millwork<sup>®</sup>.

#### Moisture management & ease of installation

Moisture that accumulates in the wall cavity can lead to mold growth and even structural damage. The patented fully-integrated rainscreen provides STONEfaçade additional structural support and superior drainage and will prevent moisture from accumulating in the wall cavity. The rainscreen insert also incorporates a fastening flange that allows STONEfaçade to be screwed to the substrate. The mortarless install makes this product easy to install.

Easy-to-install stone veneer panels