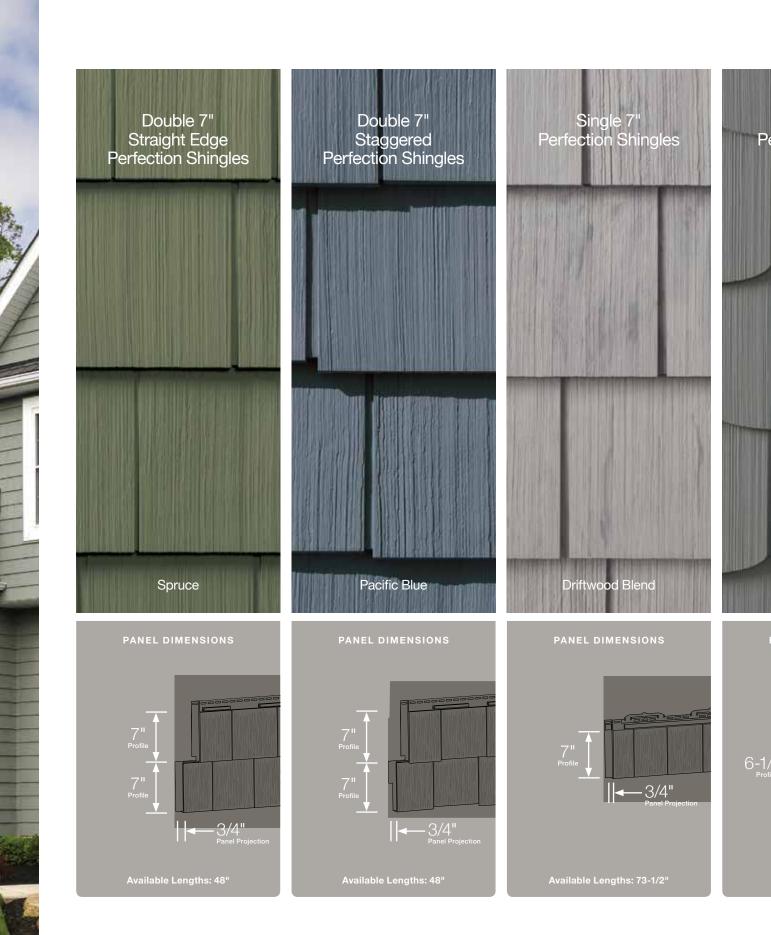

## Cedar Impressions<sup>®</sup> Perfection Shingles

 Siding:
 Cedar Impressions Double 7" Straight Edge Perfection Shingles in Seagrass.

 Trim:
 Vinyl Carpentry<sup>®</sup> & Restoration Millwork<sup>®</sup>.

 Roof:
 Highland Slate in Fieldstone.

Available Lengths: 42

## PANEL DIMENSIONS

Single 6-1/3" Perfection Half-Cove

PANEL DIMENSIONS

Available Lengths: 42