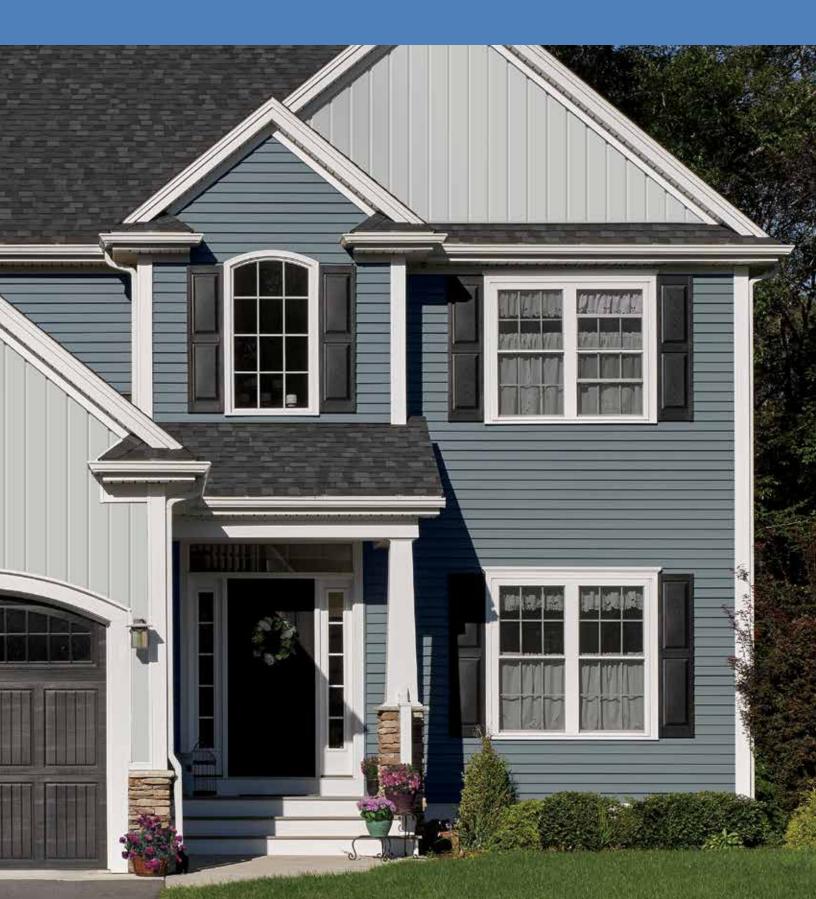

#### On Cover:

| Siding: | STONEfaçade stone veneer          |  |
|---------|-----------------------------------|--|
|         | in Harbor Sunset and Cedar        |  |
|         | Impressions Individual 5" Sawmill |  |
|         | Shingles in Cedar Blend with      |  |
|         | Monogram Double 4" in Forest.     |  |
|         |                                   |  |

| Trim: | Vinyl Carpentry®                        |
|-------|-----------------------------------------|
|       | and Restoration Millwork <sup>®</sup> . |