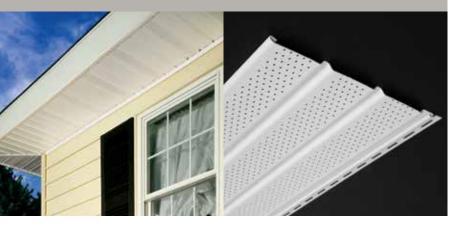

## Soffit / Porch Panel

| Triple 3-1/3"72            |
|----------------------------|
| Perimeter™ Triple 3-1/3"72 |
| Beaded72                   |
| Ironmax <sup>™</sup> 74    |
| Universal74                |
| Value75                    |