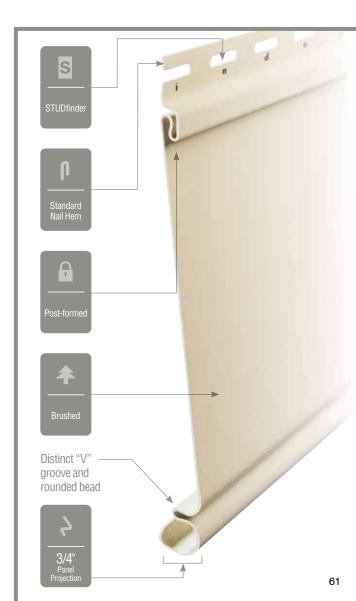

## STUDfinder™

Designed to help ensure a safe, precise installation for maximum siding performance.

## Fastener Indicator:

CertainTeed is the only siding engineered to include an integral fastener placement guide on each panel. The Patented STUDfinder<sup>™</sup> Installation System and Cedar Impressions<sup>®</sup> fastener indicators are designed to help ensure a safe, precise installation for maximum siding performance.

## Lock:

Designates the panel lock design of the product. CertainTeed Siding Products feature proprietary locking designs created to optimize the alignment and installation for each specific product. The special features of CertiLock<sup>TM</sup> and DuraLock<sup>®</sup> ensure that every siding panel goes on the wall straight and secure.