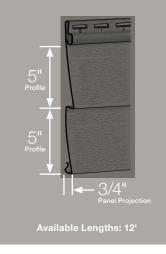

### Restoration Classic<sup>™</sup>

Perfection Shingles in Midnight Blue and Granite Gray and Board & Batten S7"in Granite Gray. Vinyl Carpentry® & Restoration Millwork®.

Trim:

|                 | D4<br><sub>Clapboard</sub> | D4 <sup>1/2</sup><br>Dutchlap | D5<br><sub>Clapboard</sub> | D4 <sup>1/2</sup><br>Clapboard | T3<br><sub>Clapboard</sub> |  |
|-----------------|----------------------------|-------------------------------|----------------------------|--------------------------------|----------------------------|--|
| Melrose*        | •                          | •                             |                            |                                |                            |  |
| Autumn Red*     | •                          | •                             |                            |                                |                            |  |
| Mountain Cedar* | •                          | •                             |                            |                                |                            |  |
| Slate*          | •                          | •                             |                            |                                |                            |  |
| Espresso*       | •                          | •                             |                            |                                |                            |  |
| Sable Brown*    | •                          | •                             |                            |                                |                            |  |
| Hearthstone*    | •                          | •                             |                            |                                |                            |  |
| Spruce*         | •                          | •                             |                            |                                |                            |  |
| Olive Grove*    | •                          | •                             |                            |                                |                            |  |
| Forest*         | •                          | •                             |                            |                                |                            |  |
| Midnight Blue*  | •                          | •                             |                            |                                |                            |  |
| Pacific Blue*   | •                          | •                             |                            |                                |                            |  |
| Flagstone*      | •                          | •                             |                            |                                |                            |  |
| Smoky Gray      | •                          | •                             |                            |                                |                            |  |
| Charcoal Gray*  | •                          | •                             |                            |                                |                            |  |
| Castle Stone    | •                          | •                             |                            |                                |                            |  |
| Granite Gray    | •                          | •                             | •                          | •                              | •                          |  |
| Sterling Gray   | •                          | •                             | •                          | •                              | •                          |  |
| Oxford Blue     | •                          | •                             | •                          |                                |                            |  |
| Seagrass        | •                          | •                             | •                          |                                |                            |  |
| Cypress         | •                          | •                             | •                          | •                              | •                          |  |
| Herringbone     | •                          | •                             | •                          | •                              | •                          |  |
| Desert Tan      | •                          | •                             | •                          |                                |                            |  |
| Natural Clay    | •                          | •                             | •                          | •                              | •                          |  |
| Savannah Wicker | •                          | •                             | •                          | •                              | •                          |  |
| Light Maple     | •                          | •                             | •                          |                                |                            |  |
| Buckskin        | •                          | •                             |                            |                                |                            |  |
| Heritage Cream  | •                          | •                             | •                          |                                |                            |  |
| Autumn Yellow   | •                          | •                             | •                          |                                |                            |  |
| Colonial White  | •                          | •                             | •                          | •                              | ٠                          |  |
| * Deluxe Colors |                            |                               |                            |                                |                            |  |