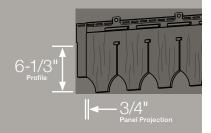

 Roof:
 Highland Slate in Fieldstone.

Available Lengths: 42

## PANEL DIMENSIONS

Single 6-1/3" Perfection Half-Cove

PANEL DIMENSIONS

Available Lengths: 42