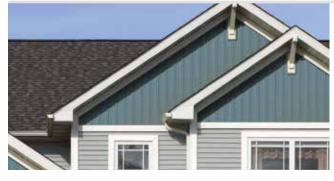

## Reverse Board & Batten Reinforced Siding

Reverse Board & Batten Reinforced Siding is a unique profile that can be used alone or with a combination of other siding styles on the home. The narrow boards and wide battens offer a rustic appearance that could only be achieved with real wood in the past.

Page 58

 Siding:
 Reverse Board & Batten Single 7" Reinforced Vertical Siding in Sterling Gray and Monogram Double 4" Clapboard in Flagstone.

 Trim:
 Vinyl Carpentry<sup>®</sup> & Restoration Millwork<sup>®</sup>.