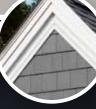

## Cedar Impressions<sup>®</sup> Perfection Shingles

 Siding:
 Cedar Impressions Double 7" Straight Edge Perfection Shingles in Seagrass.

 Trim:
 Vinyl Carpentry<sup>®</sup> & Restoration Millwork<sup>®</sup>.

 Roof:
 Highland Slate in Fieldstone.

Available Lengths: 42