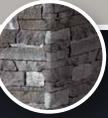

# STONEfaçade<sup>®</sup>

Trim: STONEfaçade Sill with Vinyl Carpentry<sup>®</sup> & Restoration Millwork<sup>®</sup>.

#### Moisture management & ease of installation

Moisture that accumulates in the wall cavity can lead to mold growth and even structural damage. The patented fully-integrated rainscreen provides STONEfaçade additional structural support and superior drainage and will prevent moisture from accumulating in the wall cavity. The rainscreen insert also incorporates a fastening flange that allows STONEfaçade to be screwed to the substrate. The mortarless install makes this product easy to install.

Easy-to-install stone veneer panels