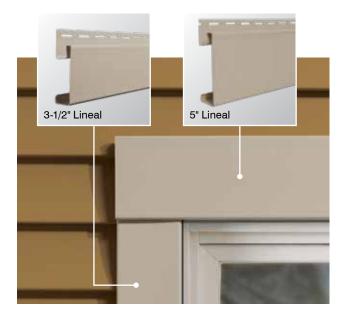

## **Panel Projection:**

Identifies the full depth of a siding panel as measured from the back of the panel to the tip of the front of the panel. Deeper panel projections add rigidity to siding products while providing wider shadow lines that enhance aesthetics. This measurement is also used for proper sizing of accessories necessary to install the siding.

#### Fastening Hem Design:

Identifies the type of fastening hem design on a cladding product. Rollovers and / or reinforcing ribs are used to stiffen the nail hem of a siding panel, giving it a straighter appearance on the wall while contributing to the wind load resistance of the product.