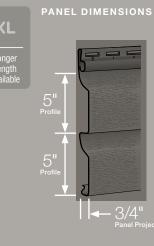

| Colonial White  | • | • | • | •                   | •                    |  |
|        |                 |   |   |   |                     |                      |  |

★ New Color

\* Deluxe Colors

#### Finishing Touches

A full line of Vinyl Carpentry accessories specially designed for use with CedarBoards siding.

Carrow Land

## Monogram® NEW





Monogram Double 4" Clapboard in Flagstone with Cedar Impressions Individual 5" Sawmill Shingles in Driftwood Blend and STONEfaçade in Adirondack Snowfall. Vinyl Carpentry<sup>®</sup>. Siding:

Columns: Tapered Round.

Trim:







Double 4" Rough Cedar Clapboard

ris le 4" Profile 4" Profile 4" Profile 4" A" Panel Projection Double 5" Rough Cedar Clapboard





#### PANEL DIMENSIONS



 Double 5"

 Rough Cedar Dutchlap

Driftwood Blend



Available Lengths: 12', 16'

|                             |                                                                                                                |              |                                                | Clapboard   | Clapboard    | Dutchlap      | Clapboard                                          | Dutchlap |       |
|-----------------------------|----------------------------------------------------------------------------------------------------------------|--------------|------------------------------------------------|-------------|--------------|---------------|----------------------------------------------------|----------|-------|
|                             |