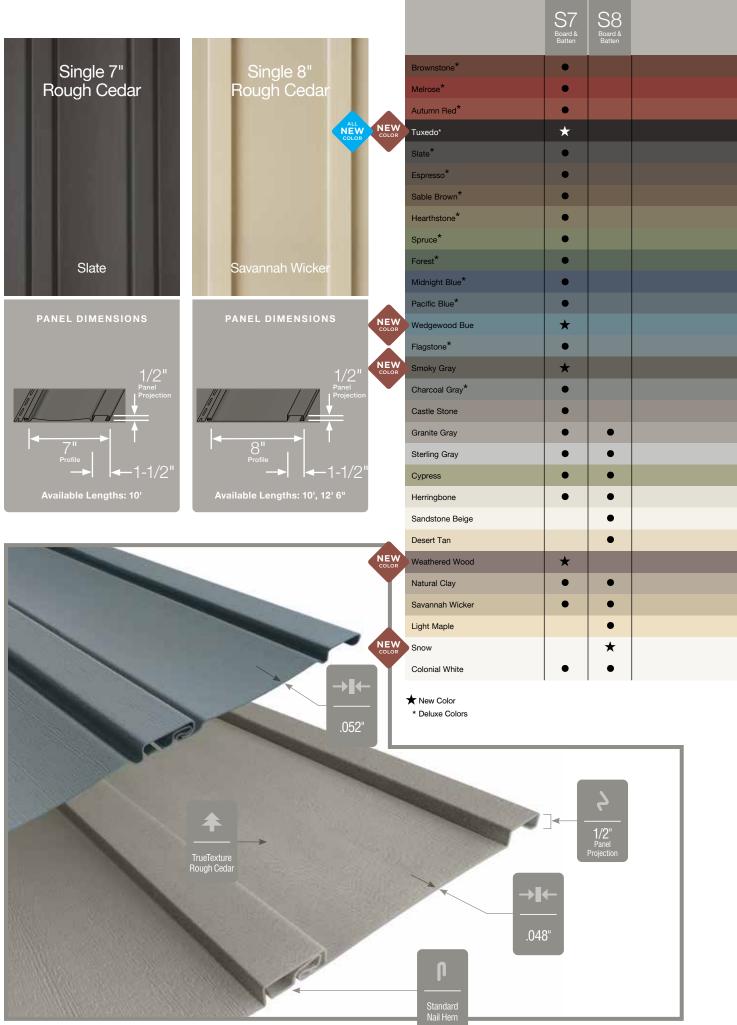

## Page 44

Board & Batten

Four new rich colors will increase the dark range of colors in Board & Batten including the all new tuxedo.

Page 56

Snow is now available for Board & Batten S8"

Page 56

5

## 2022 Highlights: New Product and Color Releases

Tuxedo

Monogram D4" Clapboard, D5" Clapboard and D5" Dutchlap receive three new colors, including tuxedo which is all new to the CertainTeed family of colors.