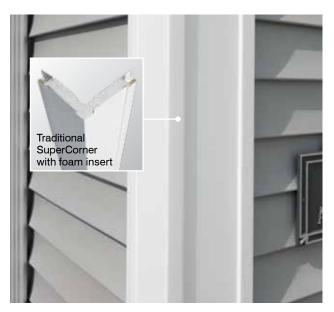

## Lock:

Designates the panel lock design of the product. CertainTeed Siding Products feature proprietary locking designs created to optimize the alignment and installation for each specific product. The special features of CertiLock<sup>TM</sup> and DuraLock<sup>®</sup> ensure that every siding panel goes on the wall straight and secure.

10

Accessories - outside corners, inside corners, bay corners

Mitered corners