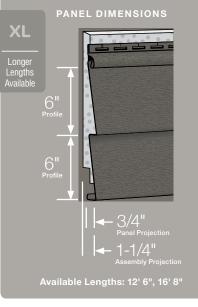

## **Insulated Siding**

CedarBoards™/ XL......44

## Cedar Boards S12" Board & Batten

Adding to the Cedar Boards S12" Board & Batten color line, new for this year are snow and herringbone.

## Page 44

Board & Batten

Four new rich colors will increase the dark range of colors in Board & Batten including the all new tuxedo.

Page 56

Snow is now available for Board & Batten S8"

Page 56

5