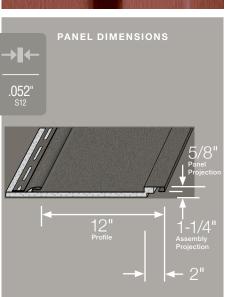

Columns: Tapered Round.

Trim:

Double 4" Rough Cedar Clapboard

ris le 4" Profile 4" Profile 4" Profile 4" A" Panel Projection Double 5" Rough Cedar Clapboard

#### PANEL DIMENSIONS

 Double 5"

 Rough Cedar Dutchlap

Driftwood Blend

Available Lengths: 12', 16'

|                             |                                                                                                                |              |                                                | Clapboard   | Clapboard    | Dutchlap      | Clapboard                                          | Dutchlap |       |
|-----------------------------|----------------------------------------------------------------------------------------------------------------|--------------|------------------------------------------------|-------------|--------------|---------------|----------------------------------------------------|----------|-------|
|                             |                                                                                                                |              | Arbor Blend**                                  | •           | 000-00       |               | 20ft & 25ft<br>LENGTHS<br>TEMPORARILY<br>SUSPENDED |          |       |
|                             |                                                                                                                |              | Weathered Blend**                              |             | -            | •             | SUSPENDED                                          | -        | -     |
|                             | Children Collins                                                                                               |              | Frontier Blend**                               | •           |              | •             |                                                    |          |       |
|                             | and the second second                                                                                          |              | Natural Blend**                                | •           |              | •             |                                                    |          |       |
|                             | A COLORADO                                                                                                     |              | Driftwood Blend**                              | •           |              | •             | Witte                                              |          | 1     |
|                             |                                                                                                                |              | Cedar Blend**                                  | •           |              | •             |                                                    |          | 10010 |
| →∎←                         | A CONTRACTOR OF THE OWNER OF THE |              | Rustic Blend**                                 | •           |              | •             |                                                    |          |       |
|                             |                                                                                                                |              | Brownstone*                                    | •           | •            | •             | •                                                  |          |       |
| .046"                       | and the second second                                                                                          |              | Melrose*                                       | •           | •            | •             | •                                                  |          |       |
|                             |                                                                                                                |              | Autumn Red*                                    | •           | •            | •             |                                                    |          |       |
|                             | ALL<br>NEW<br>COLOR                                                                                            |              | Tuxedo*                                        | *           | *            | *             |                                                    |          |       |
|                             |                                                                                                                |              | Slate*                                         | •           | •            | •             | •                                                  |          |       |
|                             | in meeting a straight                                                                                          |              | Espresso*                                      | •           | •            | •             | •                                                  |          |       |
|                             |                                                                                                                |              | Sable Brown*                                   | •           | •            | •             | •                                                  |          |       |
|                             | and the second second                                                                                          |              | Hearthstone*                                   | •           | •            | •             |                                                    |          |       |
|                             | Contraction of the                                                                                             |              | Spruce*                                        | •           | •            | •             |                                                    |          |       |
|                             |                                                                                                                | NEW<br>COLOR | Olive Grove*                                   | *           | *            | *             |                                                    |          |       |
| Ո                           |                                                                                                                |              | Forest*                                        | •           | •            | •             |                                                    |          |       |
| Full                        |                                                                                                                |              | Midnight Blue*                                 | •           | •            | •             | •                                                  |          |       |
| Rollover<br>Nail Hem        |                                                                                                                |              | Pacific Blue*                                  | •           | •            | •             | •                                                  |          |       |
| .092"                       |                                                                                                                |              | Wedgewood Blue*                                | •           | •            | •             |                                                    |          |       |
| THICKNESS                   | 5                                                                                                              | NEW          | Flagstone*                                     |             | •            | •             |                                                    |          |       |
|                             |                                                                                                                | NEW          | Smoky Gray                                     | *           | *            | *             |                                                    |          |       |
| A                           | 1 1 1 1 1 1 1 1 1 1 1 1 1 1 1 1 1 1 1 1                                                                        | •            | Charcoal Gray*                                 | •           | •            | •             | •                                                  |          |       |
|                             | 1X                                                                                                             |              | Castle Stone                                   |             |              | •             |                                                    | •        |       |
|                             |                                                                                                                |              | Granite Gray<br>Sterling Gray                  |             |              |               |                                                    |          |       |
| CertiLock                   |                                                                                                                |              | Oxford Blue                                    |             |              |               |                                                    |          |       |
|                             |                                                                                                                |              | Seagrass                                       | •           | •            |               |                                                    |          |       |
|                             |                                                                                                                |              | Cypress                                        | •           | •            | •             | •                                                  | •        |       |
|                             |                                                                                                                |              | Herringbone                                    | •           | •            | •             |                                                    |          |       |
|                             | Chen Burger Thinks St.                                                                                         |              | Sandstone Beige                                | •           | •            | •             |                                                    |          |       |
|                             |                                                                                                                |              | Desert Tan                                     | •           | •            | •             |                                                    |          |       |
|                             | Surface and the                                                                                                |              | Weathered Wood                                 | •           | •            | •             |                                                    |          |       |
| <b></b>                     |                                                                                                                |              | Natural Clay                                   | •           | •            | •             | •                                                  | •        |       |
| TrueTexture                 |                                                                                                                |              | Savannah Wicker                                | •           | •            | •             | •                                                  | •        |       |
| Rough Cedar                 | Control - a succession                                                                                         |              | Light Maple                                    | ٠           | •            | •             |                                                    |          |       |
|                             |                                                                                                                |              | Buckskin                                       | •           | •            | •             |                                                    |          |       |
|                             |                                                                                                                |              | Heritage Cream                                 | •           | •            | •             | •                                                  | •        |       |
|                             |                                                                                                                |              | Colonial White                                 | ٠           | •            | •             | •                                                  | •        |       |
| <b>4</b>                    |                                                                                                                | *            | New Color     Premium Colors     Deluxe Colors | ariegated o | utside corne | er posts avai | ilable                                             |          |       |
| 3/4"<br>Panel<br>Projection |                                                                                                                |              |                                                |             |              |               |                                                    |          |       |