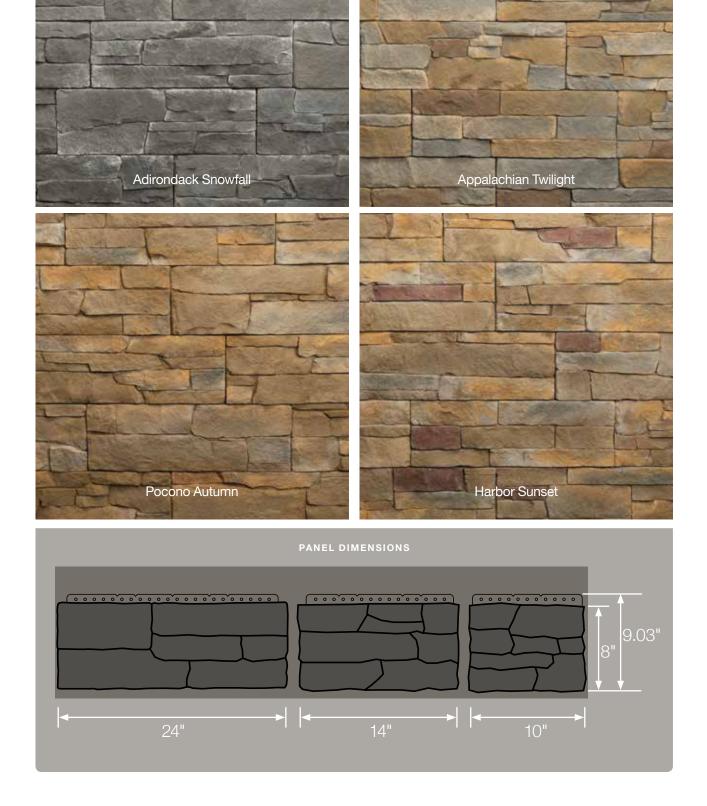

## **Stone Veneer**

| STONEfaçade® |  | 40 |
|--------------|--|----|
|--------------|--|----|

## PANEL DIMENSIONS

Single 6-1/3" Perfection Half-Cove

PANEL DIMENSIONS

Available Lengths: 42

#### PANEL DIMENSIONS

#### PANEL DIMENSIONS

and shares

|                 | Straight Edge<br>Rough-Split<br>Shakes | Staggered<br>Rough-Split<br>Shakes |  |
|-----------------|----------------------------------------|------------------------------------|--|
| Autumn Red      | •                                      | •                                  |  |
| Mountain Cedar  | •                                      | •                                  |  |
| Sable Brown     | •                                      | •                                  |  |
| Hearthstone     | •                                      | •                                  |  |
| Spruce          | •                                      | •                                  |  |
| Forest          | •                                      | •                                  |  |
| Pacific Blue    | •                                      | •                                  |  |
| Flagstone       | •                                      | •                                  |  |
| Charcoal Gray   | •                                      | •                                  |  |
| Granite Gray    | •                                      | •                                  |  |
| Sterling Gray   | •                                      | •                                  |  |
| Natural Clay    | •                                      | •                                  |  |
| Savannah Wicker | •                                      | •                                  |  |
| Buckskin        | •                                      | •                                  |  |
| Colonial White  | •                                      | •                                  |  |