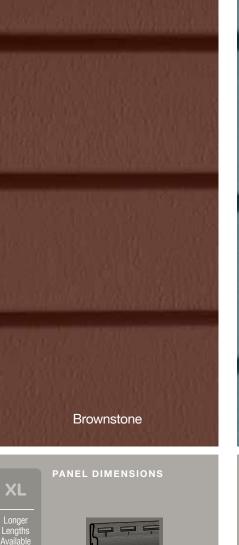

#### PANEL DIMENSIONS

 Double 5"

 Rough Cedar Dutchlap

Driftwood Blend

Available Lengths: 12', 16'

|                             |                                                                                                                |              |                                                | Clapboard   | Clapboard    | Dutchlap      | Clapboard                                          | Dutchlap |       |
|-----------------------------|----------------------------------------------------------------------------------------------------------------|--------------|------------------------------------------------|-------------|--------------|---------------|----------------------------------------------------|----------|-------|
|                             |                                                                                                                |              | Arbor Blend**                                  | •           | 000-00       |               | 20ft & 25ft<br>LENGTHS<br>TEMPORARILY<br>SUSPENDED |          |       |
|                             |                                                                                                                |              | Weathered Blend**                              |             | -            | •             | SUSPENDED                                          | -        | -     |
|                             | Children Collins                                                                                               |              | Frontier Blend**                               | •           |              | •             |                                                    |          |       |
|                             | and the second second                                                                                          |              | Natural Blend**                                | •           |              | •             |                                                    |          |       |
|                             | A COLORADO                                                                                                     |              | Driftwood Blend**                              | •           |              | •             | Witte                                              |          | 1     |
|                             |                                                                                                                |              | Cedar Blend**                                  | •           |              | •             |                                                    |          | 10010 |
| →∎←                         | A CONTRACTOR OF THE OWNER OF THE |              | Rustic Blend**                                 | •           |              | •             |                                                    |          |       |
|                             |                                                                                                                |              | Brownstone*                                    | •           | •            | •             | •                                                  |          |       |
| .046"                       | and the second second                                                                                          |              | Melrose*                                       | •           | •            | •             | •                                                  |          |       |
|                             |                                                                                                                |              | Autumn Red*                                    | •           | •            | •             |                                                    |          |       |
|                             | ALL<br>NEW<br>COLOR                                                                                            |              | Tuxedo*                                        | *           | *            | *             |                                                    |          |       |
|                             |                                                                                                                |              | Slate*                                         | •           | •            | •             | •                                                  |          |       |
|                             | in meeting a straight                                                                                          |              | Espresso*                                      | •           | •            | •             | •                                                  |          |       |
|                             |                                                                                                                |              | Sable Brown*                                   | •           | •            | •             | •                                                  |          |       |
|                             | and the second second                                                                                          |              | Hearthstone*                                   | •           | •            | •             |                                                    |          |       |
|                             | Contraction of the                                                                                             |              | Spruce*                                        | •           | •            | •             |                                                    |          |       |
|                             |                                                                                                                | NEW<br>COLOR | Olive Grove*                                   | *           | *            | *             |                                                    |          |       |
| Ո                           |                                                                                                                |              | Forest*                                        | •           | •            | •             |                                                    |          |       |
| Full                        |                                                                                                                |              | Midnight Blue*                                 | •           | •            | •             | •                                                  |          |       |
| Rollover<br>Nail Hem        |                                                                                                                |              | Pacific Blue*                                  | •           | •            | •             | •                                                  |          |       |
| .092"                       |                                                                                                                |              | Wedgewood Blue*                                | •           | •            | •             |                                                    |          |       |
| THICKNESS                   | 5                                                                                                              | NEW          | Flagstone*                                     |             | •            | •             |                                                    |          |       |
|                             |                                                                                                                | NEW          | Smoky Gray                                     | *           | *            | *             |                                                    |          |       |
| A                           | 1 1 1 1 1 1 1 1 1 1 1 1 1 1 1 1 1 1 1 1                                                                        | •            | Charcoal Gray*                                 | •           | •            | •             | •                                                  |          |       |
|                             | 1X                                                                                                             |              | Castle Stone                                   |             |              | •             |                                                    | •        |       |
|                             |                                                                                                                |              | Granite Gray<br>Sterling Gray                  |             |              |               |                                                    |          |       |
| CertiLock                   |                                                                                                                |              | Oxford Blue                                    |             |              |               |                                                    |          |       |
|                             |                                                                                                                |              | Seagrass                                       | •           | •            |               |                                                    |          |       |
|                             |                                                                                                                |              | Cypress                                        | •           | •            | •             | •                                                  | •        |       |
|                             |                                                                                                                |              | Herringbone                                    | •           | •            | •             |                                                    |          |       |
|                             | Chen Burger Thinks St.                                                                                         |              | Sandstone Beige                                | •           | •            | •             |                                                    |          |       |
|                             |                                                                                                                |              | Desert Tan                                     | •           | •            | •             |                                                    |          |       |
|                             | Surface and the                                                                                                |              | Weathered Wood                                 | •           | •            | •             |                                                    |          |       |
| <b></b>                     |                                                                                                                |              | Natural Clay                                   | •           | •            | •             | •                                                  | •        |       |
| TrueTexture                 |                                                                                                                |              | Savannah Wicker                                | •           | •            | •             | •                                                  | •        |       |
| Rough Cedar                 | Control - a succession                                                                                         |              | Light Maple                                    | ٠           | •            | •             |                                                    |          |       |
|                             |                                                                                                                |              | Buckskin                                       | •           | •            | •             |                                                    |          |       |
|                             |                                                                                                                |              | Heritage Cream                                 | •           | •            | •             | •                                                  | •        |       |
|                             |                                                                                                                |              | Colonial White                                 | ٠           | •            | •             | •                                                  | •        |       |
| <b>4</b>                    |                                                                                                                | *            | New Color     Premium Colors     Deluxe Colors | ariegated o | utside corne | er posts avai | ilable                                             |          |       |
| 3/4"<br>Panel<br>Projection |                                                                                                                |              |                                                |             |              |               |                                                    |          |       |