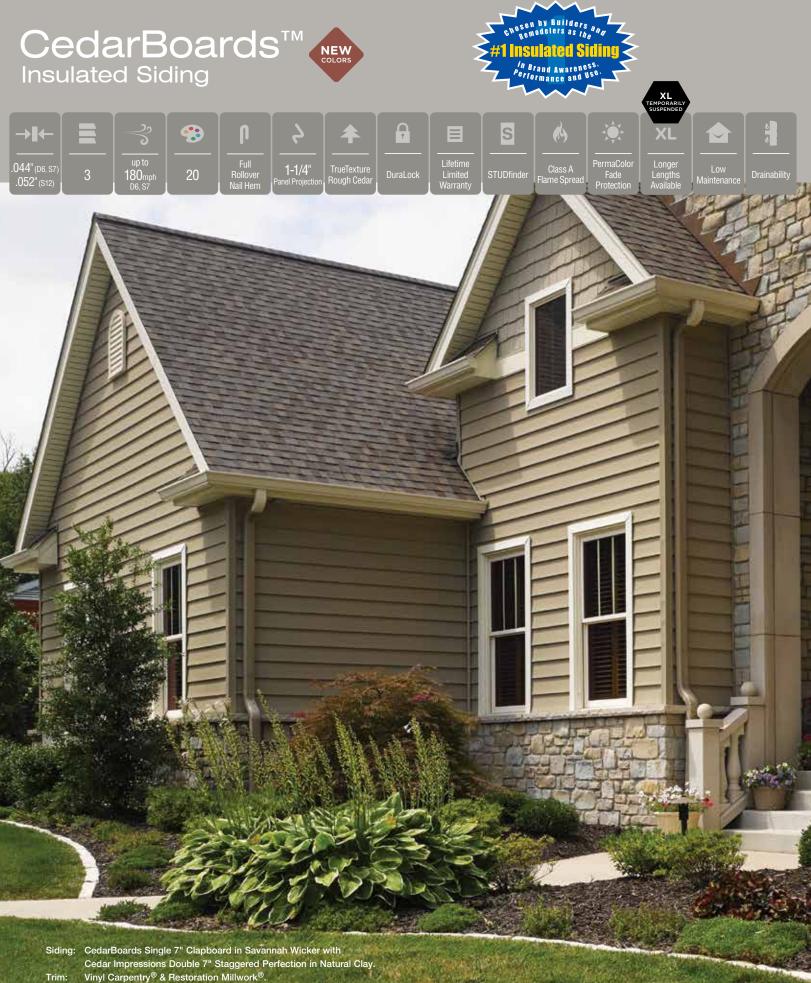

## **Insulated Siding**

CedarBoards™/ XL......44

#### On Cover:

| Siding: | STONEfaçade stone veneer          |  |
|---------|-----------------------------------|--|
|         | in Harbor Sunset and Cedar        |  |
|         | Impressions Individual 5" Sawmill |  |
|         | Shingles in Cedar Blend with      |  |
|         | Monogram Double 4" in Forest.     |  |
|         |                                   |  |

| Trim: | Vinyl Carpentry®                        |
|-------|-----------------------------------------|
|       | and Restoration Millwork <sup>®</sup> . |