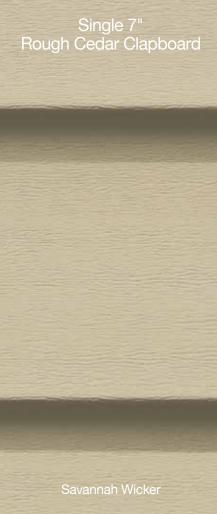

#### Double 6" Rough Cedar Clapboard

Flagstone

Single 12" Rough Cedar Board & Batten

Autumn Red

|           | 07        | S12       | DA        | 07        |
|-----------|-----------|-----------|-----------|-----------|
| D0        | J         | 512       |           | J U I     |
| Clapboard | Clapboard | Clapboard | Clapboard | Clapboard |
|           |           |           |           |           |