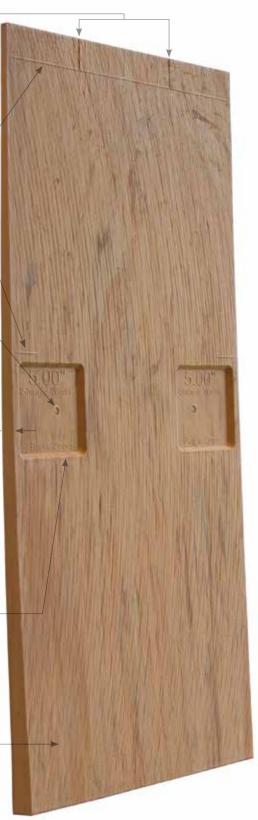

## Features of Cedar Impressions Individual Shingles Siding

There are seven different shingle sizes with widths varying from 4" to 8". Shingles are engraved within the staple zone. Shingles are 12" long and require 5" exposure. Installation is made simpler with these easily identifiable features marked on the front of each shingle.

Shingle Gap Zone Overlapping shingle gap must fall between upper vertical marks and Fastener Target Zones (1-1/2" minimum from shingle edge)

Starter 1/2" Offset — Align with top of first course shingles.

Course Hash Marks — Align marks to top of prior course to assure 5" exposure.

Pre-formed Holes – For hand nailing application

**Note:** with two shingles lapped panel projection is 1" and requires a 1" pocket accessory.

Fastener Target Zone — Fastener must be applied within the recessed area. 2 fasteners per shingle are required.

 Siding:
 Cedar Impressions Triple 5" Sawmill Shingles in Sterling Gray.

 Trim:
 Vinyl Carpentry<sup>®</sup> & Restoration Millwork<sup>®</sup>.