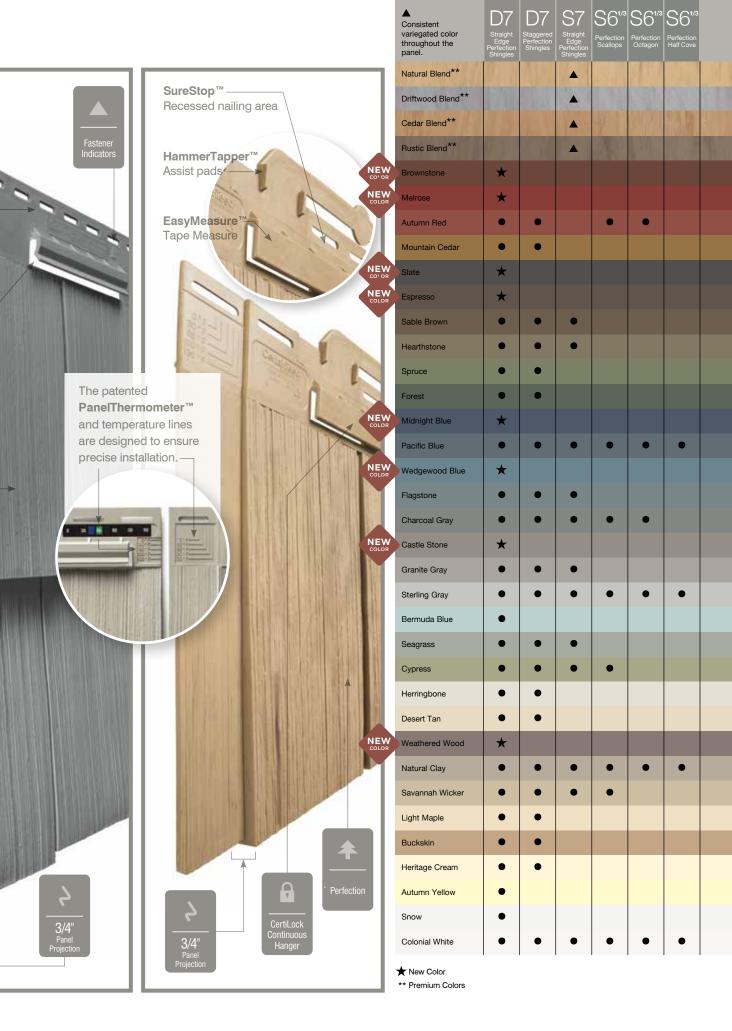

**Color Blends** 

Natural Blend\*

**Driftwood Blend\*** Cedar Blend\*

**Rustic Blend**<sup>3</sup>

\* Balanced mix – premium colors

#### **Recommended Trim**

CertainTeed recommends the use of Restoration Millwork PVC trim for the most authentic look of genuine cedar. If you choose to use CertainTeed vinyl accessories, the following solid colors are the best comparable options: Natural Blend = Buckskin Cedar Blend = Cedar Blend Solid Driftwood Blend = Granite Gray or Charcoal Gray Rustic Blend = Sable Brown