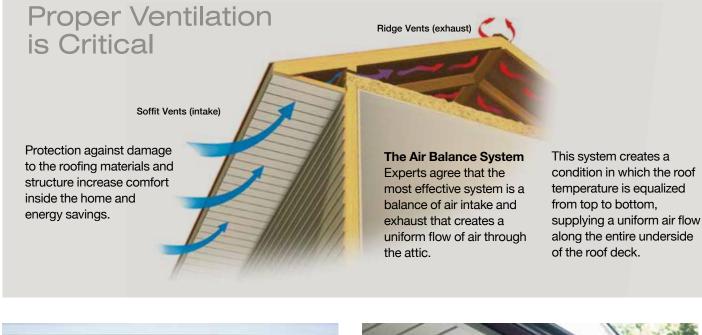

|  |
| Granite Gray            | •                       | •         |              |  |
| Sterling Gray           |                         |           | •            |  |
| Herringbone             |                         | *         |              |  |
| Sandstone Beige         | •                       | •         | •            |  |
| Desert Tan              | •                       | •         | •            |  |
| Natural Clay            | •                       | •         | •            |  |
| Savannah Wicker         | •                       | •         | •            |  |
| Snow                    | •                       | •         | •            |  |
| Colonial White          | •                       | •         | •            |  |

★ New Color

\*\* Premium Colors





Beaded Triple 2" in Colonial White.



Triple 3-1/3" InvisiVent in Colonial White.

### Ironmax<sup>™</sup> Double 5" Soffit & Vertical Siding

- Solid and fully vented styles
- Extra-thick .046" construction for optimum strength and flat face appearance.
- Designed for vertical siding, porch ceiling and soffit applications
- Unique post-formed lock design helps ensure secure installation
- 10 low-gloss woodgrain colors (sable brown for soffit applications only).
- 6.4 inches of net-free air per sq. ft.- fully vented



## Universal Triple 4" Soffit & Vertical Siding

Universal

Double 5"

Soffit

- Solid, fully vented and center vented styles. (Dimensions shown are nominal).
  - Designed for vertical siding, porch ceiling and soffit applications.
- Matte finish.

- Post-formed lock de