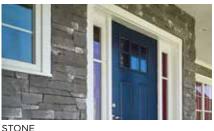

## **Stone Veneer**

| STONEfaçade® |  | 40 |
|--------------|--|----|
|--------------|--|----|

# STONEfaçade<sup>®</sup>

Trim: STONEfaçade Sill with Vinyl Carpentry<sup>®</sup> & Restoration Millwork<sup>®</sup>.

#### Moisture management & ease of installation

Moisture that accumulates in the wall cavity can lead to mold growth and even structural damage. The patented fully-integrated rainscreen provides STONEfaçade additional structural support and superior drainage and will prevent moisture from accumulating in the wall cavity. The rainscreen insert also incorporates a fastening flange that allows STONEfaçade to be screwed to the substrate. The mortarless install makes this product easy to install.

Easy-to-install stone veneer panels