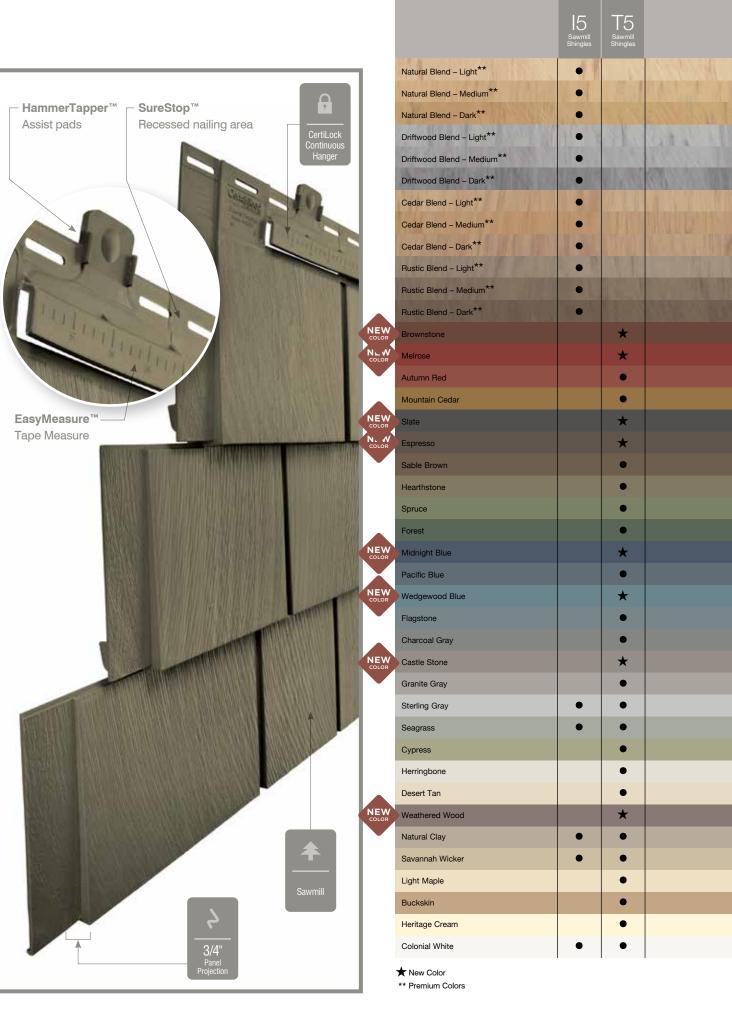

- HammerTapper™ Enables lateral adjustment for easier siding panel installation.

## STUDfinder™

Designed to help ensure a safe, precise installation for maximum siding performance.

#### **Generation 3**

- Introduced Triple 5" Sawmill Shingles
- Also introduced Individual 5″ Sawmill Shingles and Single 7″ Perfection Shingles featuring Ageless Cedar™ color technology color blended throughout the shingle
- Created offset corner accessories for a more natural installation
- Launch a refined Double 7" pane
- Development of new accent shapes: Scallop, Half-Cove and Octagon
- Introduced solid colors into the Single 7" panel
- Added the following Engineering Enhancements: HammerTapper<sup>™</sup> - allows easier positioning
- of the panel tap to left and tap to right More natural-looking tapered shingle gaps
- Continuous nail hem (installation friendly -makes it impossible to miss a tab)
- Nail stop indentation in nail hem area to prevent driving nails too tight
- Tape measure on continuous nail hem to help make proper cuts easier