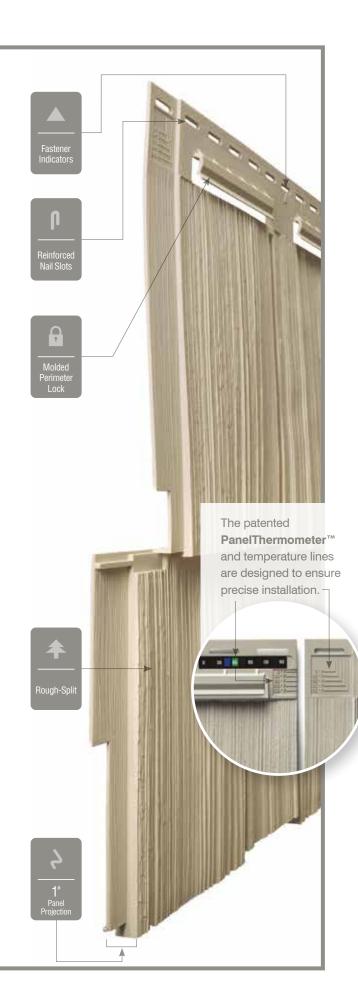

#### **Installation Features**

130

Many engineering innovations including the PanelThermometer, HammerTapper and StudFinder make CertainTeed Siding the industry leader.

Cedar Impressions patented **PanelThermometer™** and temperature lines are designed to ensure precise installation.

- HammerTapper™ Enables lateral adjustment for easier siding panel installation.

## STUDfinder™

Designed to help ensure a safe, precise installation for maximum siding performance.

## Fastener Indicator:

CertainTeed is the only siding engineered to include an integral fastener placement guide on each panel. The Patented STUDfinder<sup>™</sup> Installation System and Cedar Impressions<sup>®</sup> fastener indicators are designed to help ensure a safe, precise installation for maximum siding performance.

## Lock:

Designates the panel lock design of the product. CertainTeed Siding Products feature proprietary locking designs created to optimize the alignment and installation for each specific product. The special features of CertiLock<sup>TM</sup> and DuraLock<sup>®</sup> ensure that every siding panel goes on the wall straight and secure.