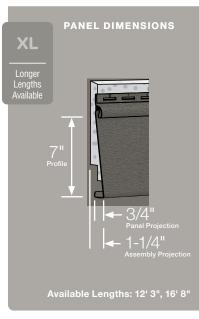

## Horizontal & Vertical Siding

| Monogram <sup>®</sup> / XL48        |
|-------------------------------------|
| Restoration Classic <sup>™</sup> 52 |
| Board & Batten Vertical Siding56    |
| Reverse Board & Batten58            |
| Carolina Beaded <sup>™</sup> 60     |
| MainStreet <sup>™</sup> 62          |
| Wolverine American Legend™68        |
| Encore™70                           |

## 2022 Highlights: New Product and Color Releases

Tuxedo

Monogram D4" Clapboard, D5" Clapboard and D5" Dutchlap receive three new colors, including tuxedo which is all new to the CertainTeed family of colors.

Page 48