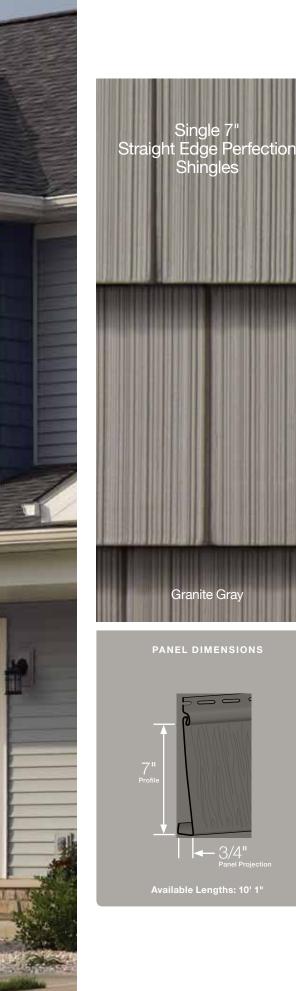

## Cedar Impressions<sup>®</sup> Perfection Shingles

 Siding:
 Cedar Impressions Double 7" Straight Edge Perfection Shingles in Seagrass.

 Trim:
 Vinyl Carpentry<sup>®</sup> & Restoration Millwork<sup>®</sup>.

 Roof:
 Highland Slate in Fieldstone.

Available Lengths: 42

## PANEL DIMENSIONS

Single 6-1/3" Perfection Half-Cove

PANEL DIMENSIONS

Available Lengths: 42