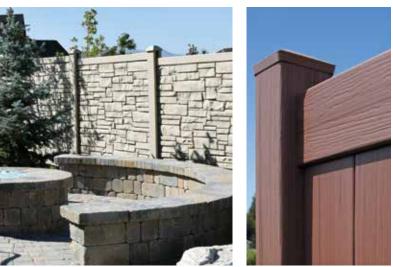

# STONEfaçade<sup>®</sup>

Trim: STONEfaçade Sill with Vinyl Carpentry<sup>®</sup> & Restoration Millwork<sup>®</sup>.

#### Moisture management & ease of installation

Moisture that accumulates in the wall cavity can lead to mold growth and even structural damage. The patented fully-integrated rainscreen provides STONEfaçade additional structural support and superior drainage and will prevent moisture from accumulating in the wall cavity. The rainscreen insert also incorporates a fastening flange that allows STONEfaçade to be screwed to the substrate. The mortarless install makes this product easy to install.

Easy-to-install stone veneer panels