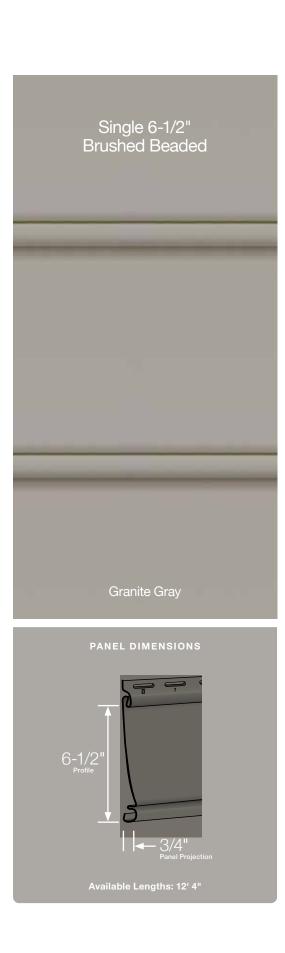

### Carolina Beaded™

|                 | S6 <sup>1/2</sup><br>Beaded |  |
|-----------------|-----------------------------|--|
| Castle Stone    | •                           |  |
| Granite Gray    | •                           |  |
| Sterling Gray   | •                           |  |
| Oxford Blue     | •                           |  |
| Seagrass        | •                           |  |
| Cypress         | •                           |  |
| Herringbone     | •                           |  |
| Sandstone Beige | •                           |  |
| Desert Tan      | •                           |  |
| Natural Clay    | •                           |  |
| Savannah Wicker | •                           |  |
| Light Maple     | •                           |  |
| Heritage Cream  | •                           |  |
| Snow            | •                           |  |
| Colonial White  | •                           |  |
|                 |                             |  |