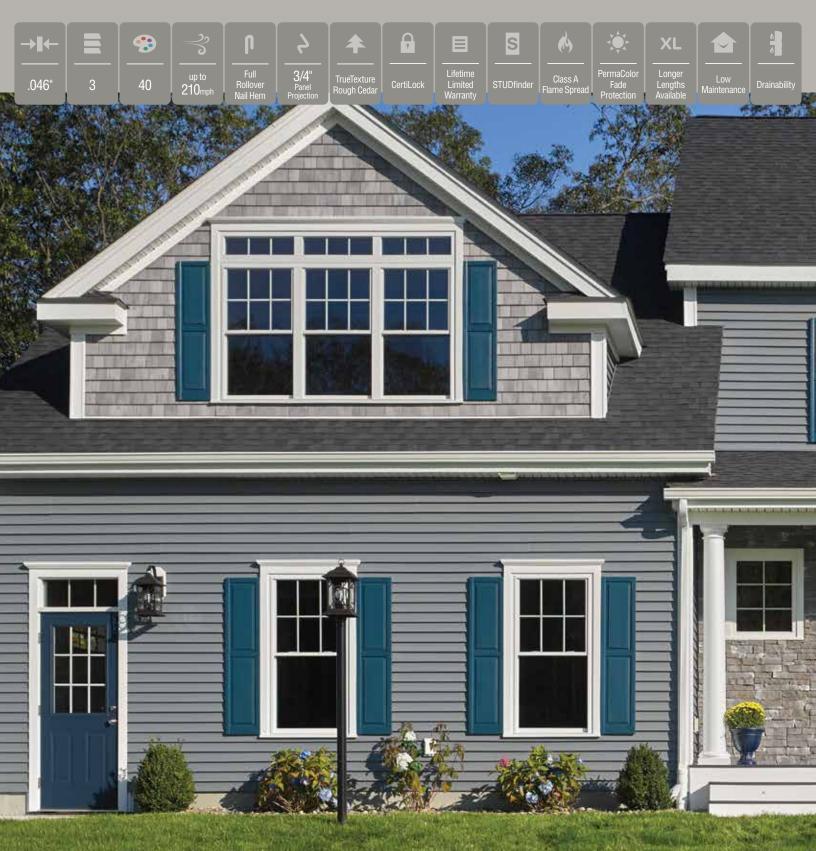

## Monogram® NEW

Monogram Double 4" Clapboard in Flagstone with Cedar Impressions Individual 5" Sawmill Shingles in Driftwood Blend and STONEfaçade in Adirondack Snowfall. Vinyl Carpentry<sup>®</sup>. Siding: