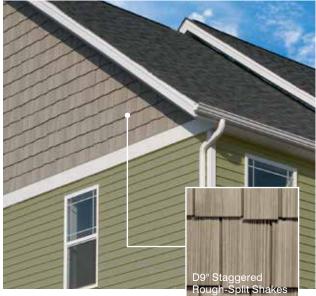

## Shakes & Shingles

| Cedar Impressions® |    |
|--------------------|----|
| Sawmill Shingles2  | 20 |

| Cedar Impressions®    |  |
|-----------------------|--|
| Perfection Shingles26 |  |

| Northwoods®             |   |
|-------------------------|---|
| Perfection Shingles and |   |
| Rough-Split Shakes      | 6 |

## 2022 Highlights: New Product and Color Releases

**Impressions**<sup>®</sup> Cedar Impressions is introducing

several new colors to T5" Straight Edge Sawmill Shingles and D7" Straight Edge Perfection Shingles.

Page 20 and 26