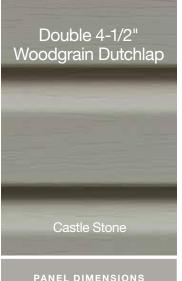

#### PANEL DIMENSIONS

 Double 5"

 Rough Cedar Dutchlap

Driftwood Blend

Available Lengths: 12', 16'

|                             |                                                                                                                |              |                                                | Clapboard   | Clapboard    | Dutchlap      | Clapboard                                          | Dutchlap |       |
|-----------------------------|----------------------------------------------------------------------------------------------------------------|--------------|------------------------------------------------|-------------|--------------|---------------|----------------------------------------------------|----------|-------|
|                             |                                                                                                                |              | Arbor Blend**                                  | •           | 000-00       |               | 20ft & 25ft<br>LENGTHS<br>TEMPORARILY<br>SUSPENDED |          |       |
|                             |                                                                                                                |              | Weathered Blend**                              |             | -            | •             | SUSPENDED                                          | -        | -     |
|                             | Children Collins                                                                                               |              | Frontier Blend**                               | •           |              | •             |                                                    |          |       |
|                             | and the second second                                                                                          |              | Natural Blend**                                | •           |              | •             |                                                    |          |       |
|                             | A COLORADO                                                                                                     |              | Driftwood Blend**                              | •           |              | •             | Witte                                              |          | 1     |
|                             |                                                                                                                |              | Cedar Blend**                                  | •           |              | •             |                                                    |          | 10010 |
| →∎←                         | A CONTRACTOR OF THE OWNER OF THE |              | Rustic Blend**                                 | •           |              | •             |                                                    |          |       |
|                             |                                                                                                                |              | Brownstone*                                    | •           | •            | •             | •                                                  |          |       |
| .046"                       | and the second second                                                                                          |              | Melrose*                                       | •           | •            | •             | •                                                  |          |       |
|                             |                                                                                                                |              | Autumn Red*                                    | •           | •            | •             |                                                    |          |       |
|                             | ALL<br>NEW<br>COLOR                                                                                            |              | Tuxedo*                                        | *           | *            | *             |                                                    |          |       |
|                             |                                                                                                                |              | Slate*                                         | •           | •            | •             | •                                                  |          |       |
|                             | in meeting a straight                                                                                          |              | Espresso*                                      | •           | •            | •             | •                                                  |          |       |
|                             |                                                                                                                |              | Sable Brown*                                   | •           | •            | •             | •                                                  |          |       |
|                             | and the second second                                                                                          |              | Hearthstone*                                   | •           | •            | •             |                                                    |          |       |
|                             | Contraction of the                                                                                             |              | Spruce*                                        | •           | •            | •             |                                                    |          |       |
|                             |                                                                                                                | NEW<br>COLOR | Olive Grove*                                   | *           | *            | *             |                                                    |          |       |
| Ո                           |                                                                                                                |              | Forest*                                        | •           | •            | •             |                                                    |          |       |
| Full                        |                                                                                                                |              | Midnight Blue*                                 | •           | •            | •             | •                                                  |          |       |
| Rollover<br>Nail Hem        |                                                                                                                |              | Pacific Blue*                                  | •           | •            | •             | •                                                  |          |       |
| .092"                       |                                                                                                                |              | Wedgewood Blue*                                | •           | •            | •             |                                                    |          |       |
| THICKNESS                   | 5                                                                                                              | NEW          | Flagstone*                                     |             | •            | •             |                                                    |          |       |
|                             |                                                                                                                | NEW          | Smoky Gray                                     | *           | *            | *             |                                                    |          |       |
| A                           | 1 1 1 1 1 1 1 1 1 1 1 1 1 1 1 1 1 1 1 1                                                                        | •            | Charcoal Gray*                                 | •           | •            | •             | •                                                  |          |       |
|                             | 1X                                                                                                             |              | Castle Stone                                   |             |              | •             |                                                    | •        |       |
|                             |                                                                                                                |              | Granite Gray<br>Sterling Gray                  |             |              |               |                                                    |          |       |
| CertiLock                   |                                                                                                                |              | Oxford Blue                                    |             |              |               |                                                    |          |       |
|                             |                                                                                                                |              | Seagrass                                       | •           | •            |               |                                                    |          |       |
|                             |                                                                                                                |              | Cypress                                        | •           | •            | •             | •                                                  | •        |       |
|                             |                                                                                                                |              | Herringbone                                    | •           | •            | •             |                                                    |          |       |
|                             | Chen Burger Thinks St.                                                                                         |              | Sandstone Beige                                | •           | •            | •             |                                                    |          |       |
|                             |                                                                                                                |              | Desert Tan                                     | •           | •            | •             |                                                    |          |       |
|                             | Surface and the                                                                                                |              | Weathered Wood                                 | •           | •            | •             |                                                    |          |       |
| <b></b>                     |                                                                                                                |              | Natural Clay                                   | •           | •            | •             | •                                                  | •        |       |
| TrueTexture                 |                                                                                                                |              | Savannah Wicker                                | •           | •            | •             | •                                                  | •        |       |
| Rough Cedar                 | Control - a succession                                                                                         |              | Light Maple                                    | ٠           | •            | •             |                                                    |          |       |
|                             |                                                                                                                |              | Buckskin                                       | •           | •            | •             |                                                    |          |       |
|                             |                                                                                                                |              | Heritage Cream                                 | •           | •            | •             | •                                                  | •        |       |
|                             |                                                                                                                |              | Colonial White                                 | ٠           | •            | •             | •                                                  | •        |       |
| <b>4</b>                    |                                                                                                                | *            | New Color     Premium Colors     Deluxe Colors | ariegated o | utside corne | er posts avai | ilable                                             |          |       |
| 3/4"<br>Panel<br>Projection |                                                                                                                |              |                                                |             |              |               |                                                    |          |       |

D4 D5 D5 D4 D5