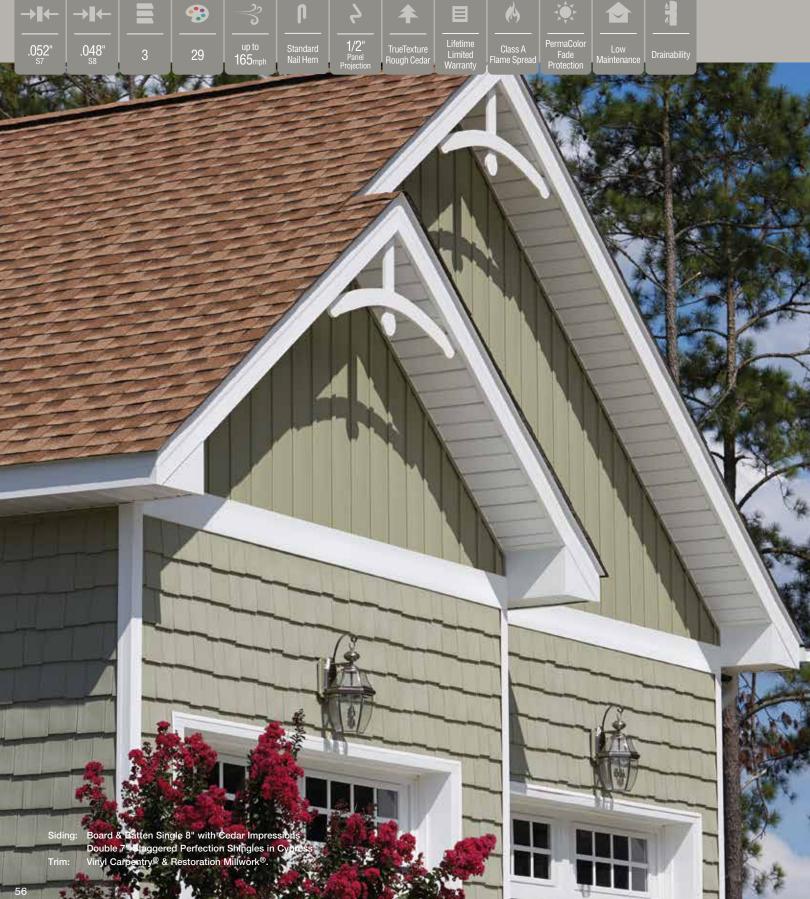

## Reverse Board & Batten Reinforced Siding

Reverse Board & Batten Reinforced Siding is a unique profile that can be used alone or with a combination of other siding styles on the home. The narrow boards and wide battens offer a rustic appearance that could only be achieved with real wood in the past.

Page 58

 Siding:
 Reverse Board & Batten Single 7" Reinforced Vertical Siding in Sterling Gray and Monogram Double 4" Clapboard in Flagstone.

 Trim:
 Vinyl Carpentry<sup>®</sup> & Restoration Millwork<sup>®</sup>.