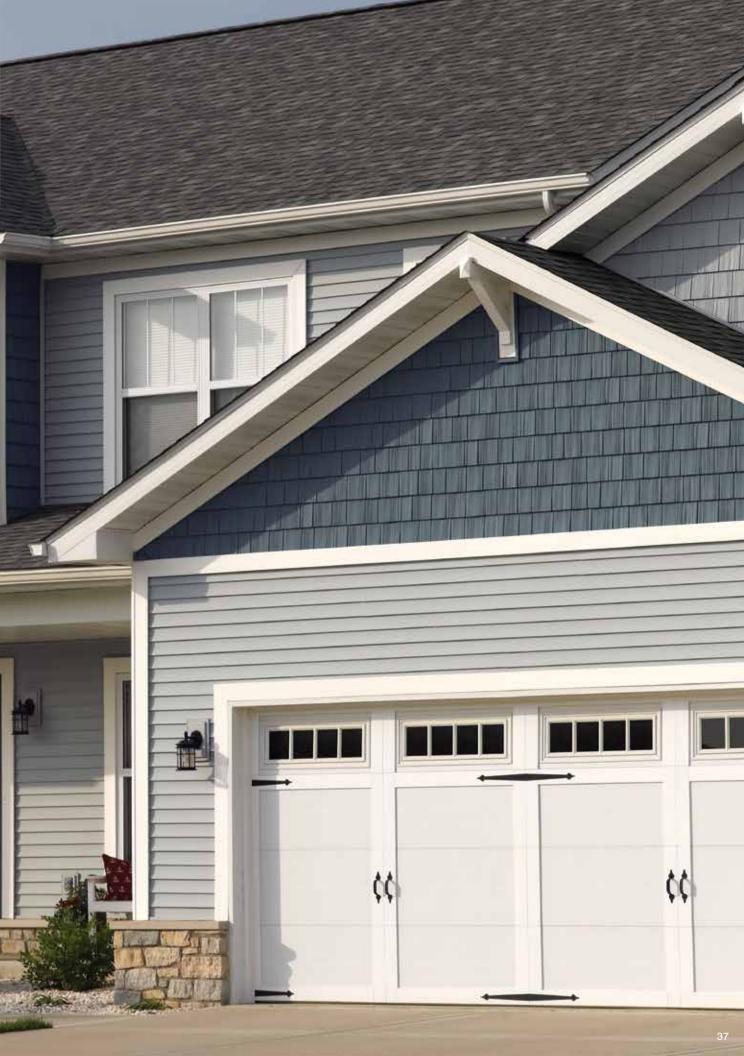

| •                                  |  |
| Granite Gray    | •                                      | •                                  |  |
| Sterling Gray   | •                                      | •                                  |  |
| Natural Clay    | •                                      | •                                  |  |
| Savannah Wicker | •                                      | •                                  |  |
| Buckskin        | •                                      | •                                  |  |
| Colonial White  | •                                      | •                                  |  |

## Mitered Outside Corner Posts





D9" Rough-Split

# Northwoods<sup>®</sup> Perfection Shingles & Rough-Split Shakes



Roof:





# Single 7" Straight Edge Rough-Split Shakes



#### ANEL DIMENSIONS



Single 9" Staggered Rough-Split Shakes







Available Lengths: 10' 4-3/4



|                 | Straight Edge<br>Perfection<br>Shingles | Straight Edge<br>Rough-Split<br>Shakes | Staggered<br>Rough-Split<br>Shakes |  |
|-----------------|-----------------------------------------|----------------------------------------|------------------------------------|--|
| Autumn Red      | •                                       | •                                      | •                                  |  |
| Slate           | •                                       |                                        |                                    |  |
| Espresso        | •                                       |