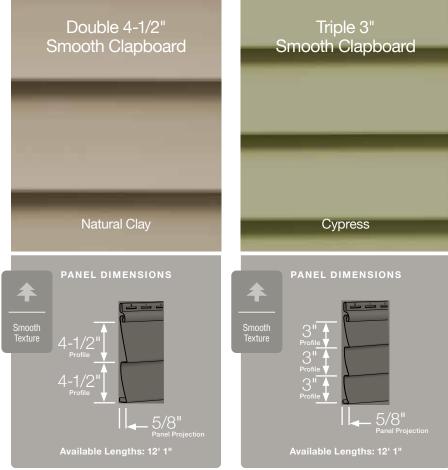

#### PANEL DIMENSIONS

 Double 5"

 Rough Cedar Dutchlap

Driftwood Blend

Available Lengths: 12', 16'

|                             |                                                                                                                |              |                                                | Clapboard   | Clapboard    | Dutchlap      | Clapboard                                          | Dutchlap |       |
|-----------------------------|----------------------------------------------------------------------------------------------------------------|--------------|------------------------------------------------|-------------|--------------|---------------|----------------------------------------------------|----------|-------|
|                             |                                                                                                                |              | Arbor Blend**                                  | •           | 000-00       |               | 20ft & 25ft<br>LENGTHS<br>TEMPORARILY<br>SUSPENDED |          |       |
|                             |                                                                                                                |              | Weathered Blend**                              |             | -            | •             | SUSPENDED                                          | -        | -     |
|                             | Children Collins                                                                                               |              | Frontier Blend**                               | •           |              | •             |                                                    |          |       |
|                             | and the second second                                                                                          |              | Natural Blend**                                | •           |              | •             |                                                    |          |       |
|                             | A COLORADO                                                                                                     |              | Driftwood Blend**                              | •           |              | •             | Witte                                              |          | 1     |
|                             |                                                                                                                |              | Cedar Blend**                                  | •           |              | •             |                                                    |          | 10010 |
| →∎←                         | A CONTRACTOR OF THE OWNER OF THE |              | Rustic Blend**                                 | •           |              | •             |                                                    |          |       |
|                             |                                                                                                                |              | Brownstone*                                    | •           | •            | •             | •                                                  |          |       |
| .046"                       | and the second second                                                                                          |              | Melrose*                                       | •           | •            | •             | •                                                  |          |       |
|                             |                                                                                                                |              | Autumn Red*                                    | •           | •            | •             |                                                    |          |       |
|                             | ALL<br>NEW<br>COLOR                                                                                            |              | Tuxedo*                                        | *           | *            | *             |                                                    |          |       |
|                             |                                                                                                                |              | Slate*                                         | •           | •            | •             | •                                                  |          |       |
|                             | in meeting a straight                                                                                          |              | Espresso*                                      | •           | •            | •             | •                                                  |          |       |
|                             |                                                                                                                |              | Sable Brown*                                   | •           | •            | •             | •                                                  |          |       |
|                             | and the second second                                                                                          |              | Hearthstone*                                   | •           | •            | •             |                                                    |          |       |
|                             | Contraction of the                                                                                             |              | Spruce*                                        | •           | •            | •             |                                                    |          |       |
|                             |                                                                                                                | NEW<br>COLOR | Olive Grove*                                   | *           | *            | *             |                                                    |          |       |
| Ո                           |                                                                                                                |              | Forest*                                        | •           | •            | •             |                                                    |          |       |
| Full                        |                                                                                                                |              | Midnight Blue*                                 | •           | •            | •             | •                                                  |          |       |
| Rollover<br>Nail Hem        |                                                                                                                |              | Pacific Blue*                                  | •           | •            | •             | •                                                  |          |       |
| .092"                       |                                                                                                                |              | Wedgewood Blue*                                | •           | •            | •             |                                                    |          |       |
| THICKNESS                   | 5                                                                                                              | NEW          | Flagstone*                                     |             | •            | •             |                                                    |          |       |
|                             |                                                                                                                | NEW          | Smoky Gray                                     | *           | *            | *             |                                                    |          |       |
| A                           | 1 1 1 1 1 1 1 1 1 1 1 1 1 1 1 1 1 1 1 1                                                                        | •            | Charcoal Gray*                                 | •           | •            | •             | •                                                  |          |       |
|                             | 1X                                                                                                             |              | Castle Stone                                   |             |              | •             |                                                    | •        |       |
|                             |                                                                                                                |              | Granite Gray<br>Sterling Gray                  |             |              |               |                                                    |          |       |
| CertiLock                   |                                                                                                                |              | Oxford Blue                                    |             |              |               |                                                    |          |       |
|                             |                                                                                                                |              | Seagrass                                       | •           | •            |               |                                                    |          |       |
|                             |                                                                                                                |              | Cypress                                        | •           | •            | •             | •                                                  | •        |       |
|                             |                                                                                                                |              | Herringbone                                    | •           | •            | •             |                                                    |          |       |
|                             | Chen Burger Thinks St.                                                                                         |              | Sandstone Beige                                | •           | •            | •             |                                                    |          |       |
|                             |                                                                                                                |              | Desert Tan                                     | •           | •            | •             |                                                    |          |       |
|                             | Surface and the                                                                                                |              | Weathered Wood                                 | •           | •            | •             |                                                    |          |       |
| <b></b>                     |                                                                                                                |              | Natural Clay                                   | •           | •            | •             | •                                                  | •        |       |
| TrueTexture                 |                                                                                                                |              | Savannah Wicker                                | •           | •            | •             | •                                                  | •        |       |
| Rough Cedar                 | Control - a succession                                                                                         |              | Light Maple                                    | ٠           | •            | •             |                                                    |          |       |
|                             |                                                                                                                |              | Buckskin                                       | •           | •            | •             |                                                    |          |       |
|                             |                                                                                                                |              | Heritage Cream                                 | •           | •            | •             | •                                                  | •        |       |
|                             |                                                                                                                |              | Colonial White                                 | ٠           | •            | •             | •                                                  | •        |       |
| <b>4</b>                    |                                                                                                                | *            | New Color     Premium Colors     Deluxe Colors | ariegated o | utside corne | er posts avai | ilable                                             |          |       |
| 3/4"<br>Panel<br>Projection |                                                                                                                |              |                                                |             |              |               |                                                    |          |       |

### Restoration Classic<sup>™</sup>

Perfection Shingles in Midnight Blue and Granite Gray and Board & Batten S7"in Granite Gray. Vinyl Carpentry® & Restoration Millwork®.

Trim:

|                 | D4<br><sub>Clapboard</sub> | D4 <sup>1/2</sup><br>Dutchlap | D5<br><sub>Clapboard</sub> | D4 <sup>1/2</sup><br>Clapboard | T3<br><sub>Clapboard</sub> |  |
|-----------------|----------------------------|-------------------------------|----------------------------|--------------------------------|----------------------------|--|
| Melrose*        | •                          | •                             |                            |                                |                            |  |
| Autumn Red*     | •                          | •                             |                            |                                |                            |  |
| Mountain Cedar* | •                          | •                             |                            |                                |                            |  |
| Slate*          | •                          | •                             |                            |                                |                            |  |
| Espresso*       | •                          | •                             |                            |                                |                            |  |
| Sable Brown*    | •                          | •                             |                            |                                |                            |  |
| Hearthstone*    | •                          | •                             |                            |                                |                            |  |
| Spruce*         | •                          | •                             |                            |                                |                            |  |
| Olive Grove*    | •                          | •                             |                            |                                |                            |  |
| Forest*         | •                          | •                             |                            |                                |                            |  |
| Midnight Blue*  | •                          | •                             |                            |                                |                            |  |
| Pacific Blue*   | •                          | •                             |                            |                                |                            |  |
| Flagstone*      | •                          | •                             |                            |                                |                            |  |
| Smoky Gray      | •                          | •                             |                            |                                |                            |  |
| Charcoal Gray*  | •                          | •                             |                            |                                |                            |  |
| Castle Stone    | •                          | •                             |                            |                                |                            |  |
| Granite Gray    | •                          | •                             | •                          | •                              | •                          |  |
| Sterling Gray   | •                          | •                             | •                          | •                              | •                          |  |
| Oxford Blue     | •                          | •                             | •                          |                                |                            |  |
| Seagrass        | •                          | •                             | •                          |                                |                            |  |
| Cypress         | •                          | •                             | •                          | •                              | •                          |  |
| Herringbone     | •                          | •                             | •                          | •                              | •                          |  |
| Desert Tan      | •                          | •                             | •                          |                                |                            |  |
| Natural Clay    | •                          | •                             | •                          | •                              | •                          |  |
| Savannah Wicker | •                          | •                             | •                          | •                              | •                          |  |
| Light Maple     | •                          | •                             | •                          |                                |                            |  |
| Buckskin        | •                          | •                             |                            |                                |                            |  |
| Heritage Cream  | •                          | •                             | •                          |                                |                            |  |
| Autumn Yellow   | •                          | •                             | •                          |                                |                            |  |
| Colonial White  | •                          | •                             | •                          | •                              | ٠                          |  |
| * Deluxe Colors |                            |                               |                            |                                |                            |  |