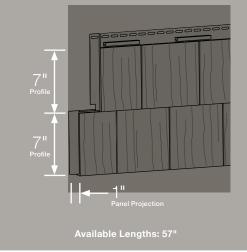

## Reverse Board & Batten Reinforced Siding

Reverse Board & Batten Reinforced Siding is a unique profile that can be used alone or with a combination of other siding styles on the home. The narrow boards and wide battens offer a rustic appearance that could only be achieved with real wood in the past.

Page 58

 Siding:
 Reverse Board & Batten Single 7" Reinforced Vertical Siding in Sterling Gray and Monogram Double 4" Clapboard in Flagstone.

 Trim:
 Vinyl Carpentry<sup>®</sup> & Restoration Millwork<sup>®</sup>.