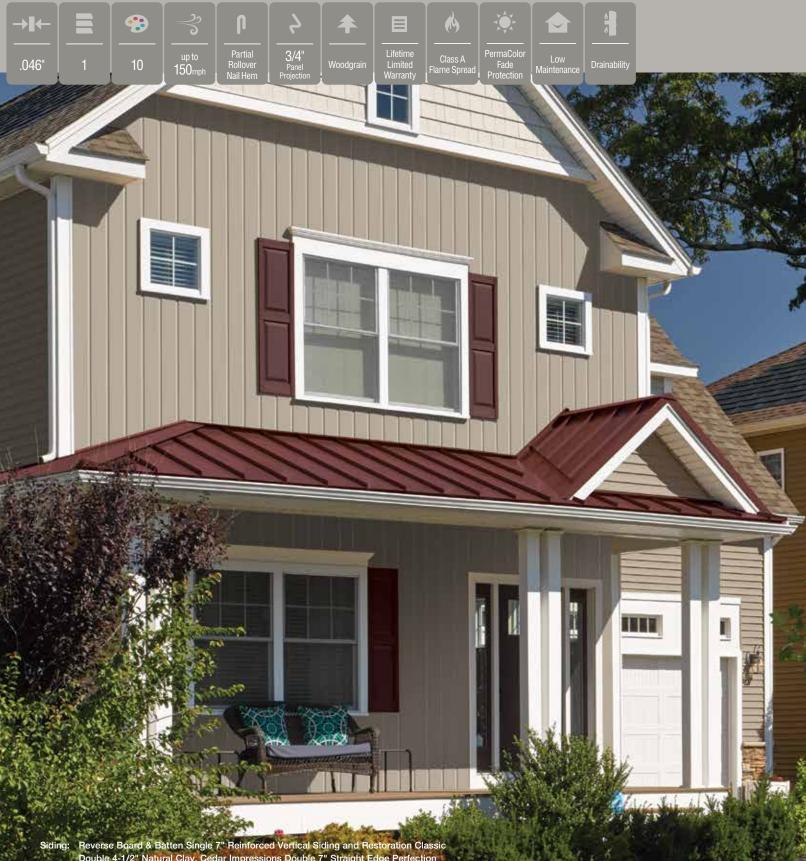

## Reverse Board & Batten Reinforced Siding

Reverse Board & Batten Reinforced Siding is a unique profile that can be used alone or with a combination of other siding styles on the home. The narrow boards and wide battens offer a rustic appearance that could only be achieved with real wood in the past.

### Reverse Board & Batten Reinforced Vertical Siding

 Siding:
 Reverse Board & Batten Single 7" Reinforced Vertical Siding and Restoration Classic Double 4-1/2" Natural Clay, Cedar Impressions Double 7" Straight Edge Perfection Shingles in herringbone with Ironmax Double 5" Vented Soffit in Colonial White.

 Trim:
 Vinyl Carpentry<sup>®</sup> & Restoration Millwork<sup>®</sup>.