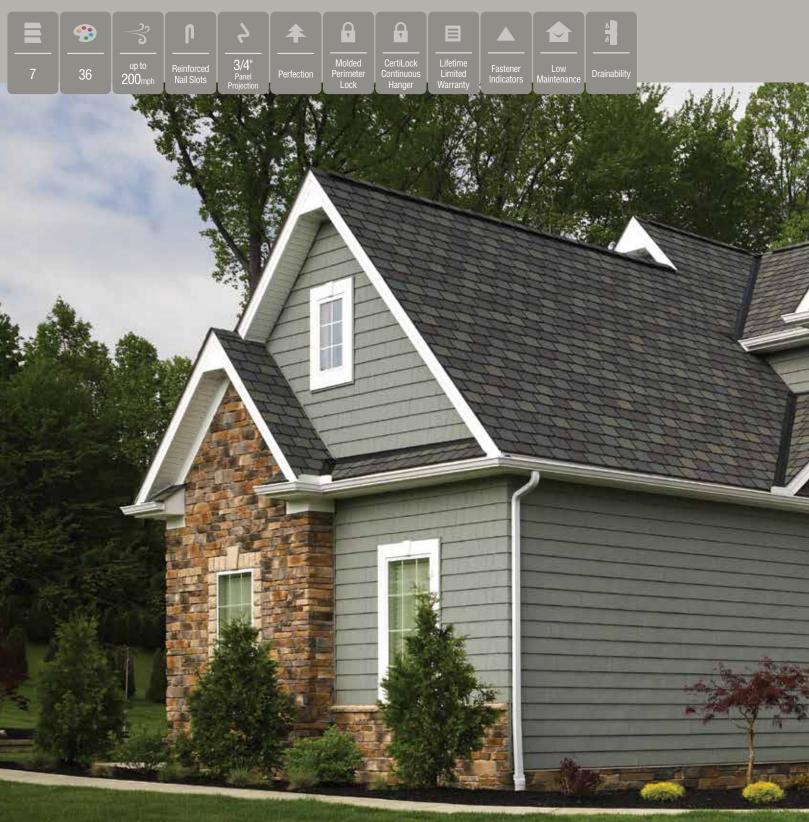

t fall between upper vertical marks and Fastener Target Zones (1-1/2" minimum from shingle edge)

Starter 1/2" Offset — Align with top of first course shingles.

Course Hash Marks — Align marks to top of prior course to assure 5" exposure.

Pre-formed Holes – For hand nailing application



**Note:** with two shingles lapped panel projection is 1" and requires a 1" pocket accessory.

Fastener Target Zone — Fastener must be applied within the recessed area. 2 fasteners per shingle are required.









 Siding:
 Cedar Impressions Triple 5" Sawmill Shingles in Sterling Gray.

 Trim:
 Vinyl Carpentry<sup>®</sup> & Restoration Millwork<sup>®</sup>.

 Porch:
 Colonial Post with Kingston vinyl railing with traditional balusters in White.

## Cedar Impressions<sup>®</sup> Perfection Shingles





 Siding:
 Cedar Impressions Double 7" Straight Edge Perfection Shingles in Seagrass.

 Trim:
 Vinyl Carpentry<sup>®</sup> & Restoration Millwork<sup>®</sup>.

 Roof:
 Highland Slate in Fieldstone.







Available Lengths: 42



## PANEL DIMENSIONS



Single 6-1/3" Perfection Half-Cove



PANEL DIMENSIONS



Available Lengths: 42





## **Mitered Cornerposts for Style**

willight matrix hards Middle as



4-Piece Mitered Offset Outside Cornerpost for use with Single 7" Perfection and Double 7" Straight Edge Perfection Shingles

Siding: Cedar Impressions Double 7" Straight Edge Perfection Shingles in Buckskin.

## Cedar Impressions® Rough-Split Shakes



discount of the





# 

#### PANEL DIMENSIONS



#### PANEL DIMENSIONS



and shares





|                 | Straight Edge<br>Rough-S