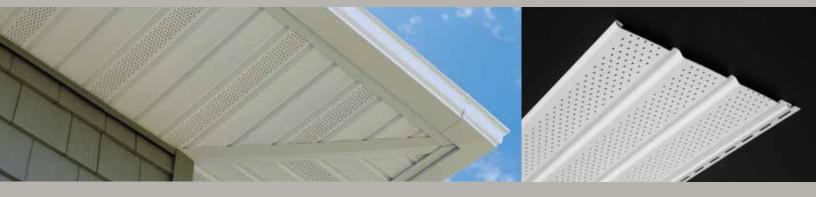

## Soffit / Porch Panel

| Triple 3-1/3"72            |
|----------------------------|
| Perimeter™ Triple 3-1/3"72 |
| Beaded72                   |
| Ironmax <sup>™</sup> 74    |
| Universal74                |
| Value75                    |