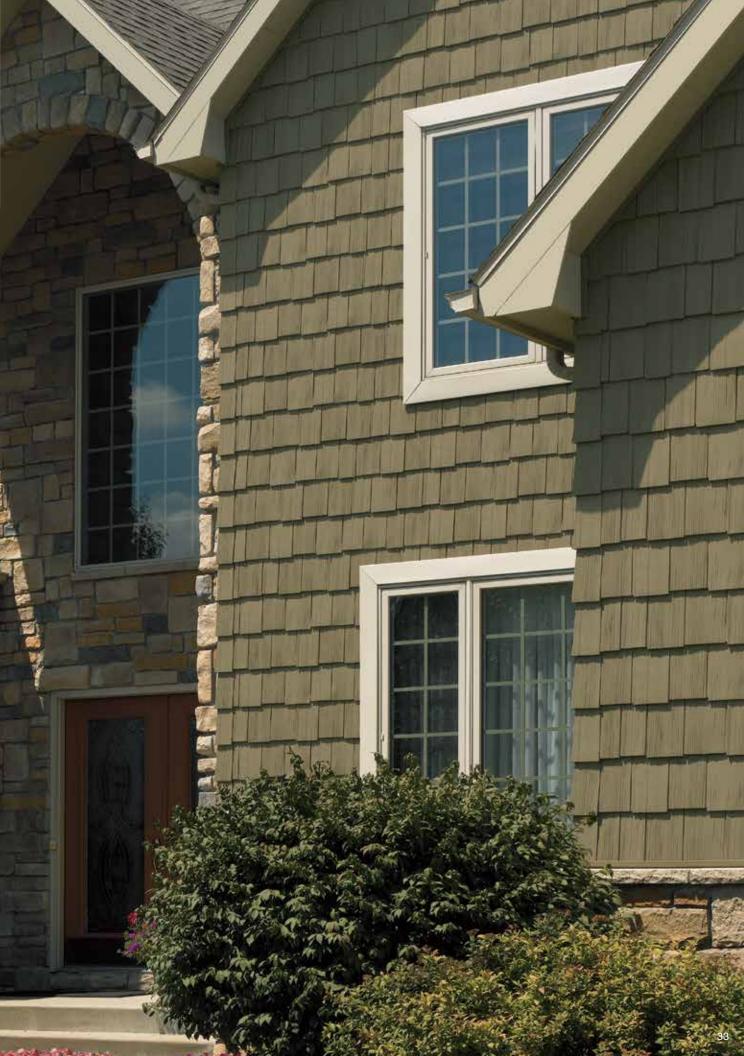

# Northwoods<sup>®</sup> Perfection Shingles & Rough-Split Shakes

Roof:

Siding: Northwoods Single 7" Straight Edge Rough-Split Shakes in Cypress with Monogram Double 4" Clapboard in Natural Clay.

Trim: Vinyl Carpentry<sup>®</sup> & Restoration Millwork<sup>®</sup>.