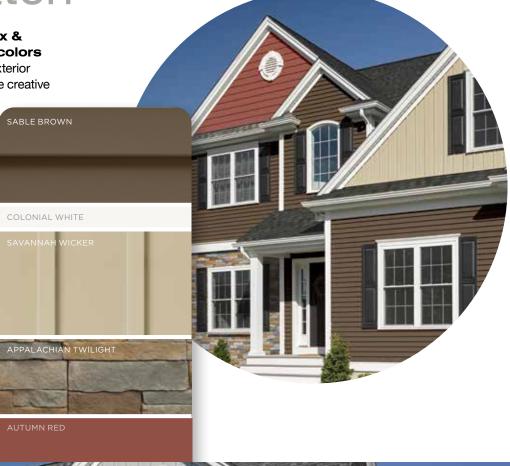

#### On Cover:

| Siding: | STONEfaçade stone veneer          |  |
|---------|-----------------------------------|--|
|         | in Harbor Sunset and Cedar        |  |
|         | Impressions Individual 5" Sawmill |  |
|         | Shingles in Cedar Blend with      |  |
|         | Monogram Double 4" in Forest.     |  |
|         |                                   |  |

# Cedar Impressions® Sawmill Shingles

Landmark<sup>®</sup> Shingles in Cinder Black. Roof:

anel Projection Note: with two shingles lapped panel projection is 1" and requires a 1" pocket accessory.