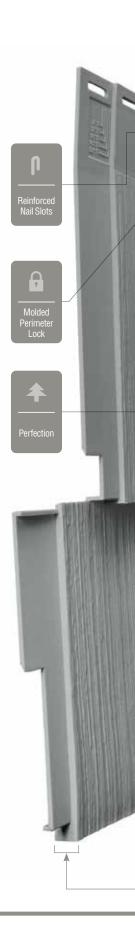

## Fastener Indicator:

CertainTeed is the only siding engineered to include an integral fastener placement guide on each panel. The Patented STUDfinder<sup>™</sup> Installation System and Cedar Impressions<sup>®</sup> fastener indicators are designed to help ensure a safe, precise installation for maximum siding performance.

## Lock:

Designates the panel lock design of the product. CertainTeed Siding Products feature proprietary locking designs created to optimize the alignment and installation for each specific product. The special features of CertiLock<sup>TM</sup> and DuraLock<sup>®</sup> ensure that every siding panel goes on the wall straight and secure.

#### Fastening Hem Design:

Identifies the type of fastening hem design on a cladding product. Rollovers and / or reinforcing ribs are used to stiffen the nail hem of a siding panel, giving it a straighter appearance on the wall while contributing to the wind load resistance of the product.