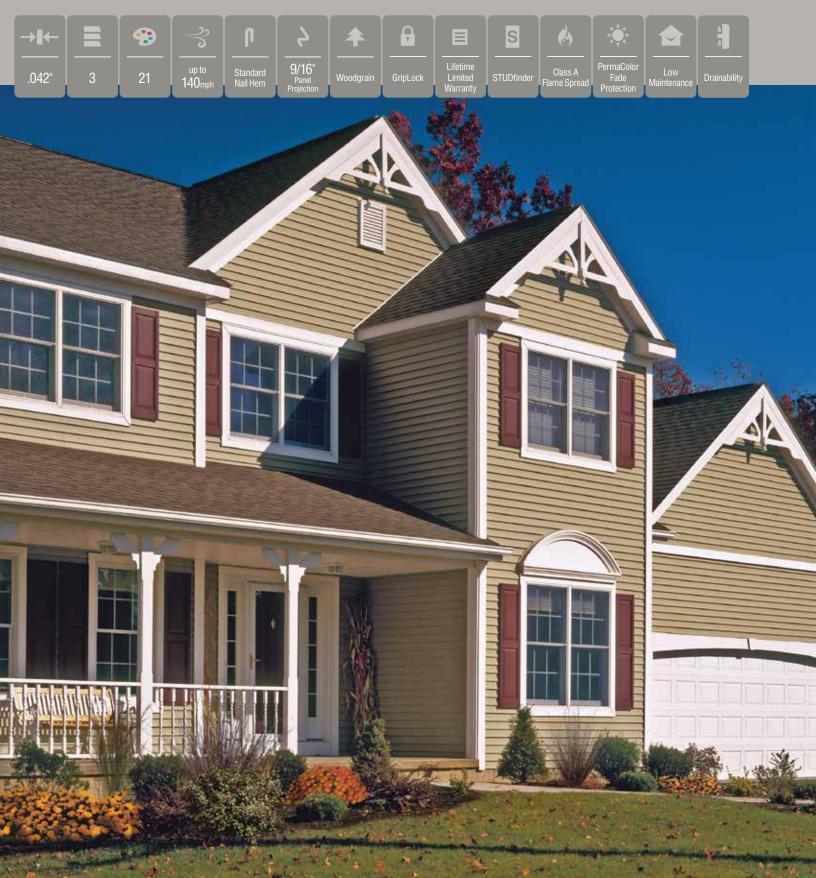

#### On Cover:

| Siding: | STONEfaçade stone veneer          |  |
|---------|-----------------------------------|--|
|         | in Harbor Sunset and Cedar        |  |
|         | Impressions Individual 5" Sawmill |  |
|         | Shingles in Cedar Blend with      |  |
|         | Monogram Double 4" in Forest.     |  |
|         |                                   |  |

| Trim: | Vinyl Carpentry®                        |
|-------|-----------------------------------------|
|       | and Restoration Millwork <sup>®</sup> . |