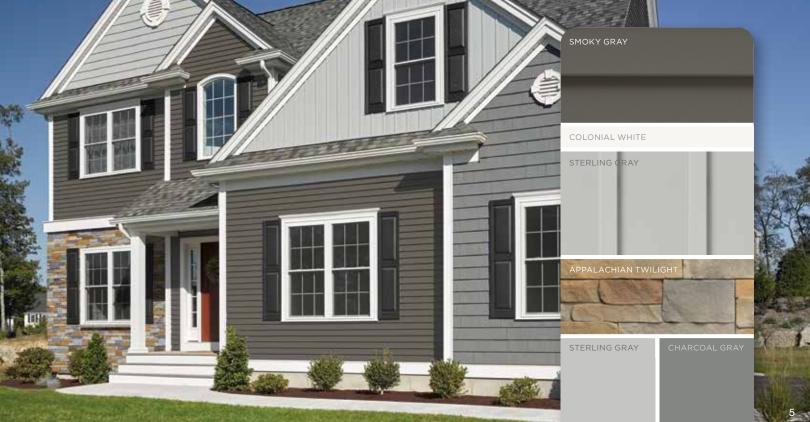

## Cedar Impressions<sup>®</sup> Perfection Shingles

 Siding:
 Cedar Impressions Double 7" Straight Edge Perfection Shingles in Seagrass.

 Trim:
 Vinyl Carpentry<sup>®</sup> & Restoration Millwork<sup>®</sup>.

 Roof:
 Highland Slate in Fieldstone.

Available Lengths: 42