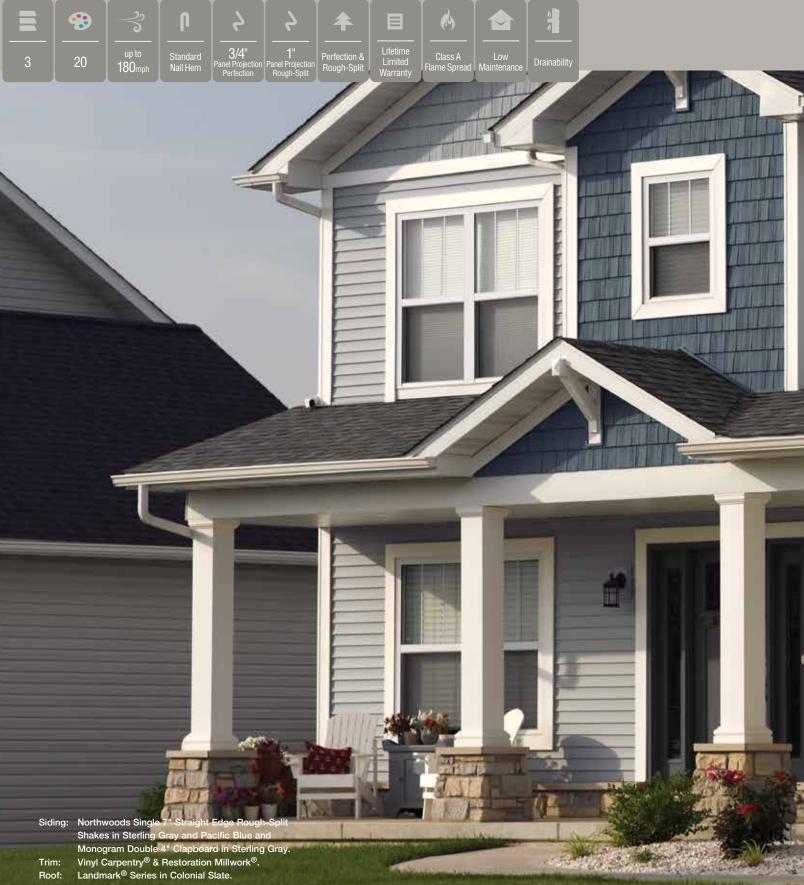

Siding: Northwoods Single 7" Straight Edge Rough-Split Shakes in Cypress with Monogram Double 4" Clapboard in Natural Clay.

Trim: Vinyl Carpentry<sup>®</sup> & Restoration Millwork<sup>®</sup>.