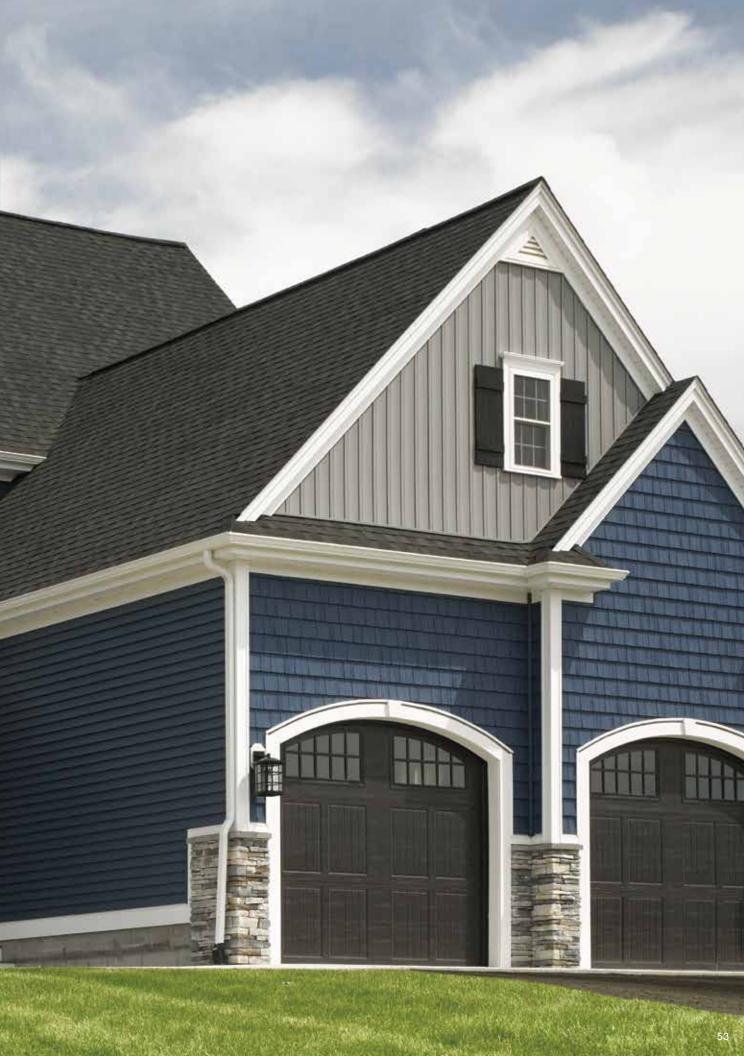

## Monogram® NEW

Monogram Double 4" Clapboard in Flagstone with Cedar Impressions Individual 5" Sawmill Shingles in Driftwood Blend and STONEfaçade in Adirondack Snowfall. Vinyl Carpentry<sup>®</sup>. Siding:

Columns: Tapered Round.

Trim:

Double 4" Rough Cedar Clapboard

ris le 4" Profile 4" Profile 4" Profile 4" A" Panel Projection Double 5" Rough Cedar Clapboard