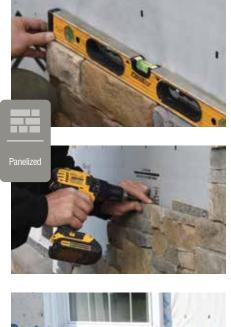

## Lock:

Designates the panel lock design of the product. CertainTeed Siding Products feature proprietary locking designs created to optimize the alignment and installation for each specific product. The special features of CertiLock<sup>TM</sup> and DuraLock<sup>®</sup> ensure that every siding panel goes on the wall straight and secure.

#### Panelized:

Each panel features an insert that functions as both rainscreen and reinforcement. Perimeter edges are beveled to hide the substrate for a more attractive appearance.

#### Moisture management & ease of installation

Moisture that accumulates in the wall cavity can lead to mold growth and even structural damage. The patented fully-integrated rainscreen provides STONEfaçade additional structural support and superior drainage and will prevent moisture from accumulating in the wall cavity. The rainscreen insert also incorporates a fastening flange that allows STONEfaçade to be screwed to the substrate. The mortarless install makes this product easy to install.