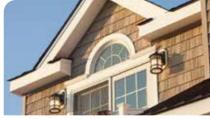

#### On Cover:

| Siding: | STONEfaçade stone veneer          |  |
|---------|-----------------------------------|--|
|         | in Harbor Sunset and Cedar        |  |
|         | Impressions Individual 5" Sawmill |  |
|         | Shingles in Cedar Blend with      |  |
|         | Monogram Double 4" in Forest.     |  |
|         |                                   |  |

| Trim: | Vinyl Carpentry®                        |
|-------|-----------------------------------------|
|       | and Restoration Millwork <sup>®</sup> . |