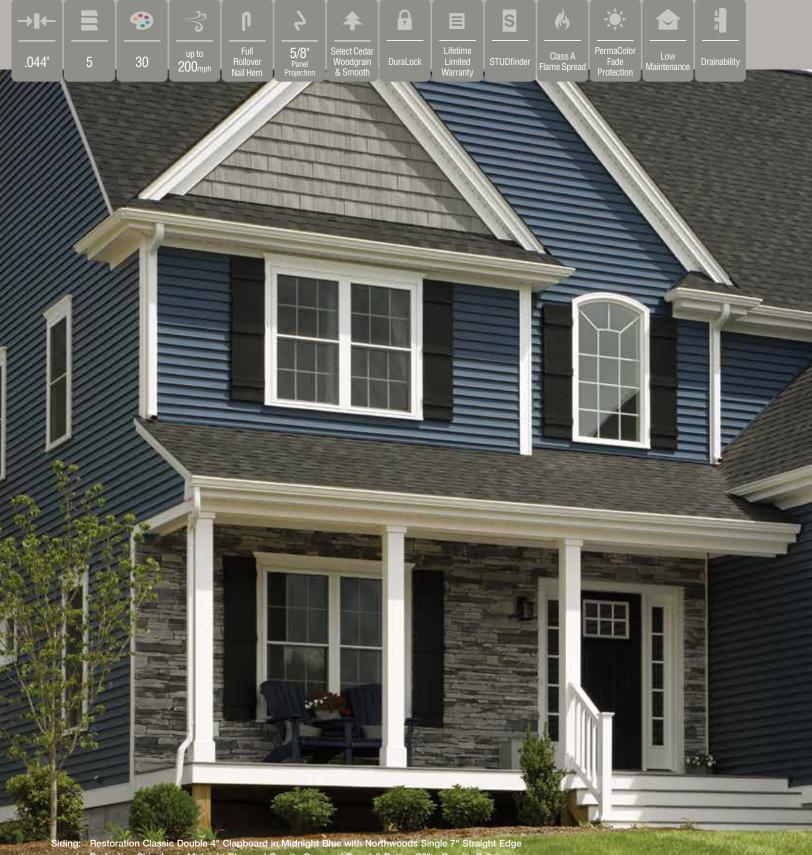

#### On Cover:

| Siding: | STONEfaçade stone veneer          |  |
|---------|-----------------------------------|--|
|         | in Harbor Sunset and Cedar        |  |
|         | Impressions Individual 5" Sawmill |  |
|         | Shingles in Cedar Blend with      |  |
|         | Monogram Double 4" in Forest.     |  |
|         |                                   |  |

| Trim: | Vinyl Carpentry®                        |
|-------|-----------------------------------------|
|       | and Restoration Millwork <sup>®</sup> . |