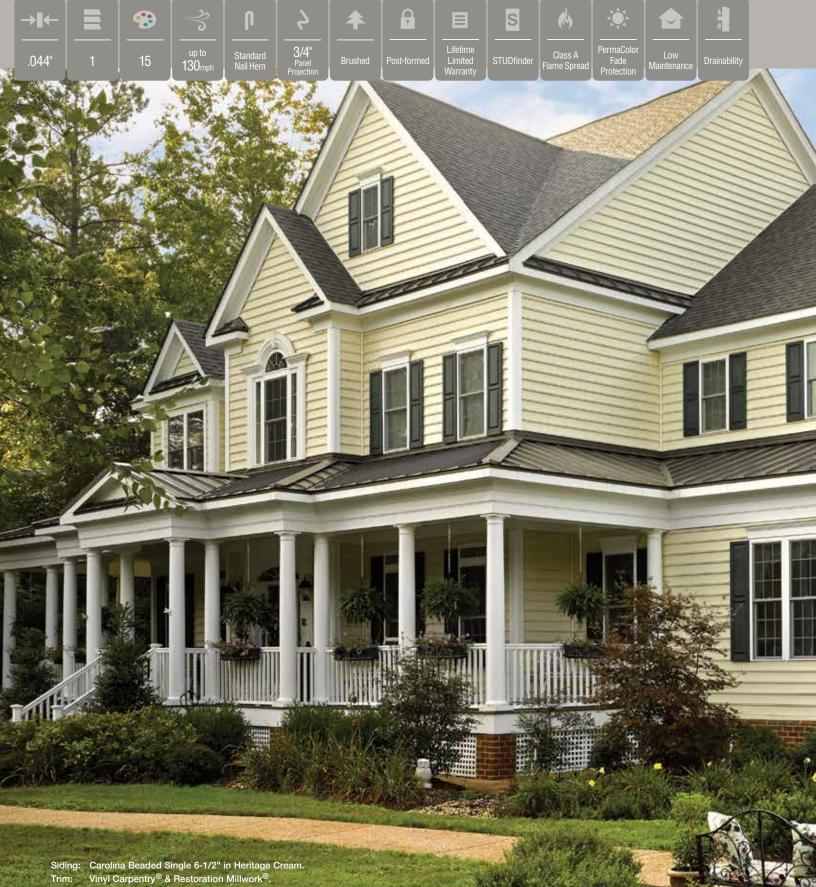

### Carolina Beaded™

|                 | S6 <sup>1/2</sup><br>Beaded |  |
|-----------------|-----------------------------|--|
| Castle Stone    | •                           |  |
| Granite Gray    | •                           |  |
| Sterling Gray   | •                           |  |
| Oxford Blue     | •                           |  |
| Seagrass        | •                           |  |
| Cypress         | •                           |  |
| Herringbone     | •                           |  |
| Sandstone Beige | •                           |  |
| Desert Tan      | •                           |  |
| Natural Clay    | •                           |  |
| Savannah Wicker | •                           |  |
| Light Maple     | •                           |  |
| Heritage Cream  | •                           |  |
| Snow            | •                           |  |
| Colonial White  | •                           |  |
|                 |                             |  |