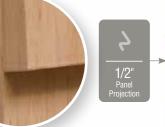

## **Panel Projection:**

Identifies the full depth of a siding panel as measured from the back of the panel to the tip of the front of the panel. Deeper panel projections add rigidity to siding products while providing wider shadow lines that enhance aesthetics. This measurement is also used for proper sizing of accessories necessary to install the siding.