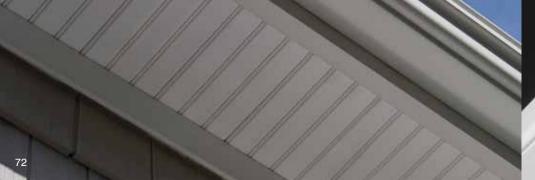

## Soffit / Porch Panel

| Triple 3-1/3"72            |
|----------------------------|
| Perimeter™ Triple 3-1/3"72 |
| Beaded72                   |
| Ironmax <sup>™</sup> 74    |
| Universal74                |
| Value75                    |

Page 72