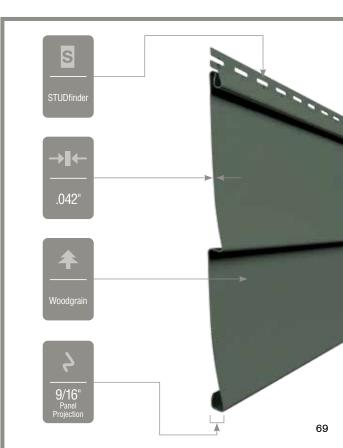

## MainStreet™

| T3        | D4        | D5        | D4 | D5 | S61/2  | S8       |
|-----------|-----------|-----------|----|----|--------|----------|
| Claphoard | Claphoard | Claphoard |    |    | Beaded | Claphoan |