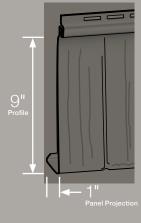

## **Panel Projection:**

Identifies the full depth of a siding panel as measured from the back of the panel to the tip of the front of the panel. Deeper panel projections add rigidity to siding products while providing wider shadow lines that enhance aesthetics. This measurement is also used for proper sizing of accessories necessary to install the siding.

## **Profiles:**

Lists the number of different profiles available within each product line. A profile is the contour or outline of a panel as viewed from the side or end. Product profiles, such as ledgestone, clapboard and dutchlap, are designed to mimic the different architectural styles of wood or stone cladding products.