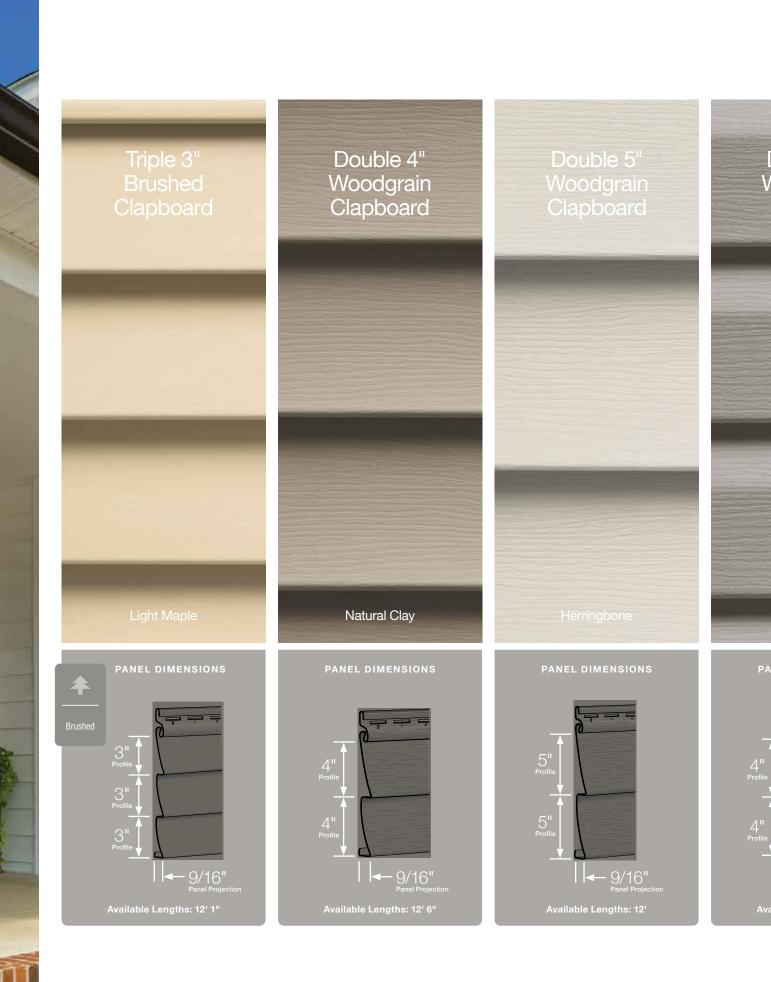

#### Double 6" Rough Cedar Clapboard

Flagstone

Single 12" Rough Cedar Board & Batten

Autumn Red

|           | 07        | S12       | DA        | 07        |
|-----------|-----------|-----------|-----------|-----------|
| D0        | J         | 512       |           | J U I     |
| Clapboard | Clapboard | Clapboard | Clapboard | Clapboard |
|           |           |           |           |           |

Columns: Tapered Round.

Trim:

Double 4" Rough Cedar Clapboard

ris le 4" Profile 4" Profile 4" Profile 4" A" Panel Projection Double 5" Rough Cedar Clapboard

#### PANEL DIMENSIONS

 Double 5"

 Rough Cedar Dutchlap

Driftwood Blend

Available Lengths: 12', 16'

|                             |                                                                                                                |              |                                                | Clapboard   | Clapboard    | Dutchlap      | Clapboard                                          | Dutchlap |       |
|-----------------------------|----------------------------------------------------------------------------------------------------------------|--------------|------------------------------------------------|-------------|--------------|---------------|----------------------------------------------------|----------|-------|
|                             |                                                                                                                |              | Arbor Blend**                                  | •           | 000-00       |               | 20ft & 25ft<br>LENGTHS<br>TEMPORARILY<br>SUSPENDED |          |       |
|                             |                                                                                                                |              | Weathered Blend**                              |             | -            | •             | SUSPENDED                                          | -        | -     |
|                             | Children Collins                                                                                               |              | Frontier Blend**                               | •           |              | •             |                                                    |          |       |
|                             | and the second second                                                                                          |              | Natural Blend**                                | •           |              | •             |                                                    |          |       |
|                             | A COLORADO                                                                                                     |              | Driftwood Blend**                              | •           |              | •             | Witte                                              |          | 1     |
|                             |                                                                                                                |              | Cedar Blend**                                  | •           |              | •             |                                                    |          | 10010 |
| →∎←                         | A CONTRACTOR OF THE OWNER OF THE |              | Rustic Blend**                                 | •           |              | •             |                                                    |          |       |
|                             |                                                                                                                |              | Brownstone*                                    | •           | •            | •             | •                                                  |          |       |
| .046"                       | and the second second                                                                                          |              | Melrose*                                       | •           | •            | •             | •                                                  |          |       |
|                             |                                                                                                                |              | Autumn Red*                                    | •           | •            | •             |                                                    |          |       |
|                             | ALL<br>NEW<br>COLOR                                                                                            |              | Tuxedo*                                        | *           | *            | *             |                                                    |          |       |
|                             |                                                                                                                |              | Slate*                                         | •           | •            | •             | •                                                  |          |       |
|                             | in meeting a straight                                                                                          |              | Espresso*                                      | •           | •            | •             | •                                                  |          |       |
|                             |                                                                                                                |              | Sable Brown*                                   | •           | •            | •             | •                                                  |          |       |
|                             | and the second second                                                                                          |              | Hearthstone*                                   | •           | •            | •             |                                                    |          |       |
|                             | Contraction of the                                                                                             |              | Spruce*                                        | •           | •            | •             |                                                    |          |       |
|                             |                                                                                                                | NEW<br>COLOR | Olive Grove*                                   | *           | *            | *             |                                                    |          |       |
| Ո                           |                                                                                                                |              | Forest*                                        | •           | •            | •             |                                                    |          |       |
| Full                        |                                                                                                                |              | Midnight Blue*                                 | •           | •            | •             | •                                                  |          |       |
| Rollover<br>Nail Hem        |                                                                                                                |              | Pacific Blue*                                  | •           | •            | •             | •                                                  |          |       |
| .092"                       |                                                                                                                |              | Wedgewood Blue*                                | •           | •            | •             |                                                    |          |       |
| THICKNESS                   | 5                                                                                                              | NEW          | Flagstone*                                     |             | •            | •             |                                                    |          |       |
|                             |                                                                                                                | NEW          | Smoky Gray                                     | *           | *            | *             |                                                    |          |       |
| A                           | 1 1 1 1 1 1 1 1 1 1 1 1 1 1 1 1 1 1 1 1                                                                        | •            | Charcoal Gray*                                 | •           | •            | •             | •                                                  |          |       |
|                             | 1X                                                                                                             |              | Castle Stone                                   |             |              | •             |                                                    | •        |       |
|                             |                                                                                                                |              | Granite Gray<br>Sterling Gray                  |             |              |               |                                                    |          |       |
| CertiLock                   |                                                                                                                |              | Oxford Blue                                    |             |              |               |                                                    |          |       |
|                             |                                                                                                                |              | Seagrass                                       | •           | •            |               |                                                    |          |       |
|                             |                                                                                                                |              | Cypress                                        | •           | •            | •             | •                                                  | •        |       |
|                             |                                                                                                                |              | Herringbone                                    | •           | •            | •             |                                                    |          |       |
|                             | Chen Burger Thinks St.                                                                                         |              | Sandstone Beige                                | •           | •            | •             |                                                    |          |       |
|                             |                                                                                                                |              | Desert Tan                                     | •           | •            | •             |                                                    |          |       |
|                             | Surface and the                                                                                                |              | Weathered Wood                                 | •           | •            | •             |                                                    |          |       |
| <b></b>                     |                                                                                                                |              | Natural Clay                                   | •           | •            | •             | •                                                  | •        |       |
| TrueTexture                 |                                                                                                                |              | Savannah Wicker                                | •           | •            | •             | •                                                  | •        |       |
| Rough Cedar                 | Control - a succession                                                                                         |              | Light Maple                                    | ٠           | •            | •             |                                                    |          |       |
|                             |                                                                                                                |              | Buckskin                                       | •           | •            | •             |                                                    |          |       |
|                             |                                                                                                                |              | Heritage Cream                                 | •           | •            | •             | •                                                  | •        |       |
|                             |                                                                                                                |              | Colonial White                                 | ٠           | •            | •             | •                                                  | •        |       |
| <b>4</b>                    |                                                                                                                | *            | New Color     Premium Colors     Deluxe Colors | ariegated o | utside corne | er posts avai | ilable                                             |          |       |
| 3/4"<br>Panel<br>Projection |                                                                                                                |              |                                                |             |              |               |                                                    |          |       |