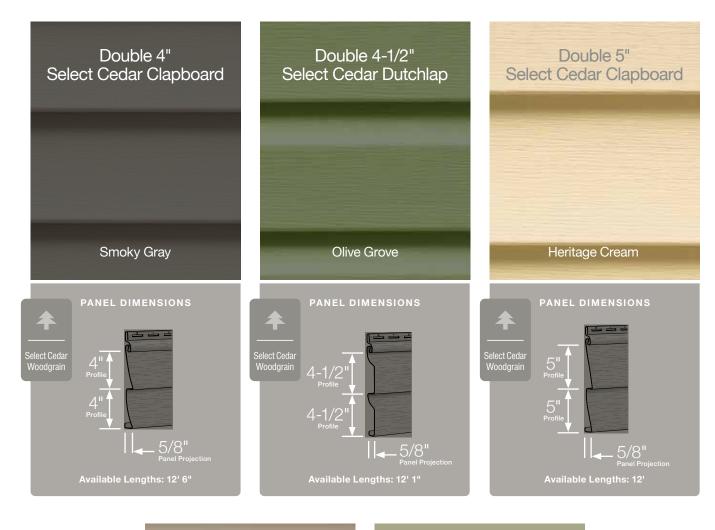

## Monogram® NEW

Monogram Double 4" Clapboard in Flagstone with Cedar Impressions Individual 5" Sawmill Shingles in Driftwood Blend and STONEfaçade in Adirondack Snowfall. Vinyl Carpentry<sup>®</sup>. Siding:

#### PANEL DIMENSIONS

 Double 5"

 Rough Cedar Dutchlap

Driftwood Blend

Available Lengths: 12', 16'

|                             |                                                                                                                |              |                                                | Clapboard   | Clapboard    | Dutchlap      | Clapboard                                          | Dutchlap |       |
|-----------------------------|----------------------------------------------------------------------------------------------------------------|--------------|------------------------------------------------|-------------|--------------|---------------|----------------------------------------------------|----------|-------|
|                             |                                                                                                                |              | Arbor Blend**                                  | •           | 000-00       |               | 20ft & 25ft<br>LENGTHS<br>TEMPORARILY<br>SUSPENDED |          |       |
|                             |                                                                                                                |              | Weathered Blend**                              |             | -            | •             | SUSPENDED                                          | -        | -     |
|                             | Children Collins                                                                                               |              | Frontier Blend**                               | •           |              | •             |                                                    |          |       |
|                             | and the second second                                                                                          |              | Natural Blend**                                | •           |              | •             |                                                    |          |       |
|                             | A COLORADO                                                                                                     |              | Driftwood Blend**                              | •           |              | •             | Witte                                              |          | 1     |
|                             |                                                                                                                |              | Cedar Blend**                                  | •           |              | •             |                                                    |          | 10010 |
| →∎←                         | A CONTRACTOR OF THE OWNER OF THE |              | Rustic Blend**                                 | •           |              | •             |                                                    |          |       |
|                             |                                                                                                                |              | Brownstone*                                    | •           | •            | •             | •                                                  |          |       |
| .046"                       | and the second second                                                                                          |              | Melrose*                                       | •           | •            | •             | •                                                  |          |       |
|                             |                                                                                                                |              | Autumn Red*                                    | •           | •            | •             |                                                    |          |       |
|                             | ALL<br>NEW<br>COLOR                                                                                            |              | Tuxedo*                                        | *           | *            | *             |                                                    |          |       |
|                             |                                                                                                                |              | Slate*                                         | •           | •            | •             | •                                                  |          |       |
|                             | in meeting a straight                                                                                          |              | Espresso*                                      | •           | •            | •             | •                                                  |          |       |
|                             |                                                                                                                |              | Sable Brown*                                   | •           | •            | •             | •                                                  |          |       |
|                             | and the second second                                                                                          |              | Hearthstone*                                   | •           | •            | •             |                                                    |          |       |
|                             | Contraction of the                                                                                             |              | Spruce*                                        | •           | •            | •             |                                                    |          |       |
|                             |                                                                                                                | NEW<br>COLOR | Olive Grove*                                   | *           | *            | *             |                                                    |          |       |
| Ո                           |                                                                                                                |              | Forest*                                        | •           | •            | •             |                                                    |          |       |
| Full                        |                                                                                                                |              | Midnight Blue*                                 | •           | •            | •             | •                                                  |          |       |
| Rollover<br>Nail Hem        |                                                                                                                |              | Pacific Blue*                                  | •           | •            | •             | •                                                  |          |       |
| .092"                       |                                                                                                                |              | Wedgewood Blue*                                | •           | •            | •             |                                                    |          |       |
| THICKNESS                   | 5                                                                                                              | NEW          | Flagstone*                                     |             | •            | •             |                                                    |          |       |
|                             |                                                                                                                | NEW          | Smoky Gray                                     | *           | *            | *             |                                                    |          |       |
| A                           | 1 1 1 1 1 1 1 1 1 1 1 1 1 1 1 1 1 1 1 1                                                                        | •            | Charcoal Gray*                                 | •           | •            | •             | •                                                  |          |       |
|                             | 1X                                                                                                             |              | Castle Stone                                   |             |              | •             |                                                    | •        |       |
|                             |                                                                                                                |              | Granite Gray<br>Sterling Gray                  |             |              |               |                                                    |          |       |
| CertiLock                   |                                                                                                                |              | Oxford Blue                                    |             |              |               |                                                    |          |       |
|                             |                                                                                                                |              | Seagrass                                       | •           | •            |               |                                                    |          |       |
|                             |                                                                                                                |              | Cypress                                        | •           | •            | •             | •                                                  | •        |       |
|                             |                                                                                                                |              | Herringbone                                    | •           | •            | •             |                                                    |          |       |
|                             | Chen Burger Thinks St.                                                                                         |              | Sandstone Beige                                | •           | •            | •             |                                                    |          |       |
|                             |                                                                                                                |              | Desert Tan                                     | •           | •            | •             |                                                    |          |       |
|                             | Surface and the                                                                                                |              | Weathered Wood                                 | •           | •            | •             |                                                    |          |       |
| <b></b>                     |                                                                                                                |              | Natural Clay                                   | •           | •            | •             | •                                                  | •        |       |
| TrueTexture                 |                                                                                                                |              | Savannah Wicker                                | •           | •            | •             | •                                                  | •        |       |
| Rough Cedar                 | Control - a succession                                                                                         |              | Light Maple                                    | ٠           | •            | •             |                                                    |          |       |
|                             |                                                                                                                |              | Buckskin                                       | •           | •            | •             |                                                    |          |       |
|                             |                                                                                                                |              | Heritage Cream                                 | •           | •            | •             | •                                                  | •        |       |
|                             |                                                                                                                |              | Colonial White                                 | ٠           | •            | •             | •                                                  | •        |       |
| <b>4</b>                    |                                                                                                                | *            | New Color     Premium Colors     Deluxe Colors | ariegated o | utside corne | er posts avai | ilable                                             |          |       |
| 3/4"<br>Panel<br>Projection |                                                                                                                |              |                                                |             |              |               |                                                    |          |       |