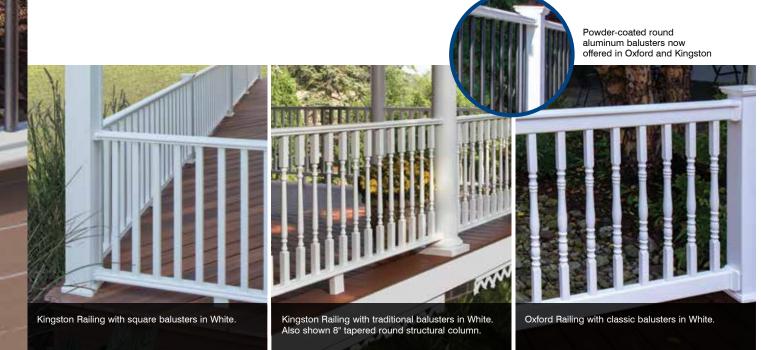

 Porch:
 Colonial Post with Kingston vinyl railing with traditional balusters in White.