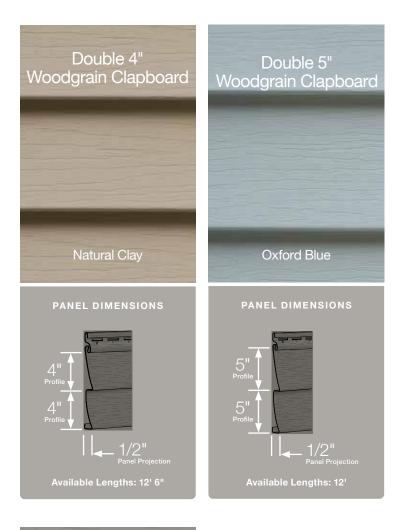

#### PANEL DIMENSIONS

 Double 5"

 Rough Cedar Dutchlap

Driftwood Blend

Available Lengths: 12', 16'

|                             |                                                                                                                |              |                                                | Clapboard   | Clapboard    | Dutchlap      | Clapboard                                          | Dutchlap |       |
|-----------------------------|----------------------------------------------------------------------------------------------------------------|--------------|------------------------------------------------|-------------|--------------|---------------|----------------------------------------------------|----------|-------|
|                             |                                                                                                                |              | Arbor Blend**                                  | •           | 000-00       |               | 20ft & 25ft<br>LENGTHS<br>TEMPORARILY<br>SUSPENDED |          |       |
|                             |                                                                                                                |              | Weathered Blend**                              |             | -            | •             | SUSPENDED                                          | -        | -     |
|                             | Children Collins                                                                                               |              | Frontier Blend**                               | •           |              | •             |                                                    |          |       |
|                             | and the second second                                                                                          |              | Natural Blend**                                | •           |              | •             |                                                    |          |       |
|                             | A COLORADO                                                                                                     |              | Driftwood Blend**                              | •           |              | •             | Witte                                              |          | 1     |
|                             |                                                                                                                |              | Cedar Blend**                                  | •           |              | •             |                                                    |          | 10010 |
| →∎←                         | A CONTRACTOR OF THE OWNER OF THE |              | Rustic Blend**                                 | •           |              | •             |                                                    |          |       |
|                             |                                                                                                                |              | Brownstone*                                    | •           | •            | •             | •                                                  |          |       |
| .046"                       | and the second second                                                                                          |              | Melrose*                                       | •           | •            | •             | •                                                  |          |       |
|                             |                                                                                                                |              | Autumn Red*                                    | •           | •            | •             |                                                    |          |       |
|                             | ALL<br>NEW<br>COLOR                                                                                            |              | Tuxedo*                                        | *           | *            | *             |                                                    |          |       |
|                             |                                                                                                                |              | Slate*                                         | •           | •            | •             | •                                                  |          |       |
|                             | in meeting a straight                                                                                          |              | Espresso*                                      | •           | •            | •             | •                                                  |          |       |
|                             |                                                                                                                |              | Sable Brown*                                   | •           | •            | •             | •                                                  |          |       |
|                             | and the second second                                                                                          |              | Hearthstone*                                   | •           | •            | •             |                                                    |          |       |
|                             | Contraction of the                                                                                             |              | Spruce*                                        | •           | •            | •             |                                                    |          |       |
|                             |                                                                                                                | NEW<br>COLOR | Olive Grove*                                   | *           | *            | *             |                                                    |          |       |
| Ո                           |                                                                                                                |              | Forest*                                        | •           | •            | •             |                                                    |          |       |
| Full                        |                                                                                                                |              | Midnight Blue*                                 | •           | •            | •             | •                                                  |          |       |
| Rollover<br>Nail Hem        |                                                                                                                |              | Pacific Blue*                                  | •           | •            | •             | •                                                  |          |       |
| .092"                       |                                                                                                                |              | Wedgewood Blue*                                | •           | •            | •             |                                                    |          |       |
| THICKNESS                   | 5                                                                                                              | NEW          | Flagstone*                                     |             | •            | •             |                                                    |          |       |
|                             |                                                                                                                | NEW          | Smoky Gray                                     | *           | *            | *             |                                                    |          |       |
| A                           | 1 1 1 1 1 1 1 1 1 1 1 1 1 1 1 1 1 1 1 1                                                                        | •            | Charcoal Gray*                                 | •           | •            | •             | •                                                  |          |       |
|                             | 1X                                                                                                             |              | Castle Stone                                   |             |              | •             |                                                    | •        |       |
|                             |                                                                                                                |              | Granite Gray<br>Sterling Gray                  |             |              |               |                                                    |          |       |
| CertiLock                   |                                                                                                                |              | Oxford Blue                                    |             |              |               |                                                    |          |       |
|                             |                                                                                                                |              | Seagrass                                       | •           | •            |               |                                                    |          |       |
|                             |                                                                                                                |              | Cypress                                        | •           | •            | •             | •                                                  | •        |       |
|                             |                                                                                                                |              | Herringbone                                    | •           | •            | •             |                                                    |          |       |
|                             | Chen Burger Thinks St.                                                                                         |              | Sandstone Beige                                | •           | •            | •             |                                                    |          |       |
|                             |                                                                                                                |              | Desert Tan                                     | •           | •            | •             |                                                    |          |       |
|                             | Surface and the                                                                                                |              | Weathered Wood                                 | •           | •            | •             |                                                    |          |       |
| <b></b>                     |                                                                                                                |              | Natural Clay                                   | •           | •            | •             | •                                                  | •        |       |
| TrueTexture                 |                                                                                                                |              | Savannah Wicker                                | •           | •            | •             | •                                                  | •        |       |
| Rough Cedar                 | Control - a succession                                                                                         |              | Light Maple                                    | ٠           | •            | •             |                                                    |          |       |
|                             |                                                                                                                |              | Buckskin                                       | •           | •            | •             |                                                    |          |       |
|                             |                                                                                                                |              | Heritage Cream                                 | •           | •            | •             | •                                                  | •        |       |
|                             |                                                                                                                |              | Colonial White                                 | ٠           | •            | •             | •                                                  | •        |       |
| <b>4</b>                    |                                                                                                                | *            | New Color     Premium Colors     Deluxe Colors | ariegated o | utside corne | er posts avai | ilable                                             |          |       |
| 3/4"<br>Panel<br>Projection |                                                                                                                |              |                                                |             |              |               |                                                    |          |       |

D4 D5 D5 D4 D5