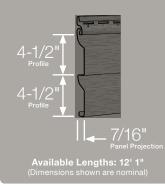

### Restoration Classic<sup>™</sup>

Perfection Shingles in Midnight Blue and Granite Gray and Board & Batten S7"in Granite Gray. Vinyl Carpentry® & Restoration Millwork®.

Trim:

|                 | D4<br><sub>Clapboard</sub> | D4 <sup>1/2</sup><br>Dutchlap | D5<br><sub>Clapboard</sub> | D4 <sup>1/2</sup><br>Clapboard | T3<br><sub>Clapboard</sub> |  |
|-----------------|----------------------------|-------------------------------|----------------------------|--------------------------------|----------------------------|--|
| Melrose*        | •                          | •                             |                            |                                |                            |  |
| Autumn Red*     | •                          | •                             |                            |                                |                            |  |
| Mountain Cedar* | •                          | •                             |                            |                                |                            |  |
| Slate*          | •                          | •                             |                            |                                |                            |  |
| Espresso*       | •                          | •                             |                            |                                |                            |  |
| Sable Brown*    | •                          | •                             |                            |                                |                            |  |
| Hearthstone*    | •                          | •                             |                            |                                |                            |  |
| Spruce*         | •                          | •                             |                            |                                |                            |  |
| Olive Grove*    | •                          | •                             |                            |                                |                            |  |
| Forest*         | •                          | •                             |                            |                                |                            |  |
| Midnight Blue*  | •                          | •                             |                            |                                |                            |  |
| Pacific Blue*   | •                          | •                             |                            |                                |                            |  |
| Flagstone*      | •                          | •                             |                            |                                |                            |  |
| Smoky Gray      | •                          | •                             |                            |                                |                            |  |
| Charcoal Gray*  | •                          | •                             |                            |                                |                            |  |
| Castle Stone    | •                          | •                             |                            |                                |                            |  |
| Granite Gray    | •                          | •                             | •                          | •                              | •                          |  |
| Sterling Gray   | •                          | •                             | •                          | •                              | •                          |  |
| Oxford Blue     | •                          | •                             | •                          |                                |                            |  |
| Seagrass        | •                          | •                             | •                          |                                |                            |  |
| Cypress         | •                          | •                             | •                          | •                              | •                          |  |
| Herringbone     | •                          | •                             | •                          | •                              | •                          |  |
| Desert Tan      | •                          | •                             | •                          |                                |                            |  |
| Natural Clay    | •                          | •                             | •                          | •                              | •                          |  |
| Savannah Wicker | •                          | •                             | •                          | •                              | •                          |  |
| Light Maple     | •                          | •                             | •                          |                                |                            |  |
| Buckskin        | •                          | •                             |                            |                                |                            |  |
| Heritage Cream  | •                          | •                             | •                          |                                |                            |  |
| Autumn Yellow   | •                          | •                             | •                          |                                |                            |  |
| Colonial White  | •                          | •                             | •                          | •                              | ٠                          |  |
| * Deluxe Colors |                            |                               |                            |                                |                            |  |