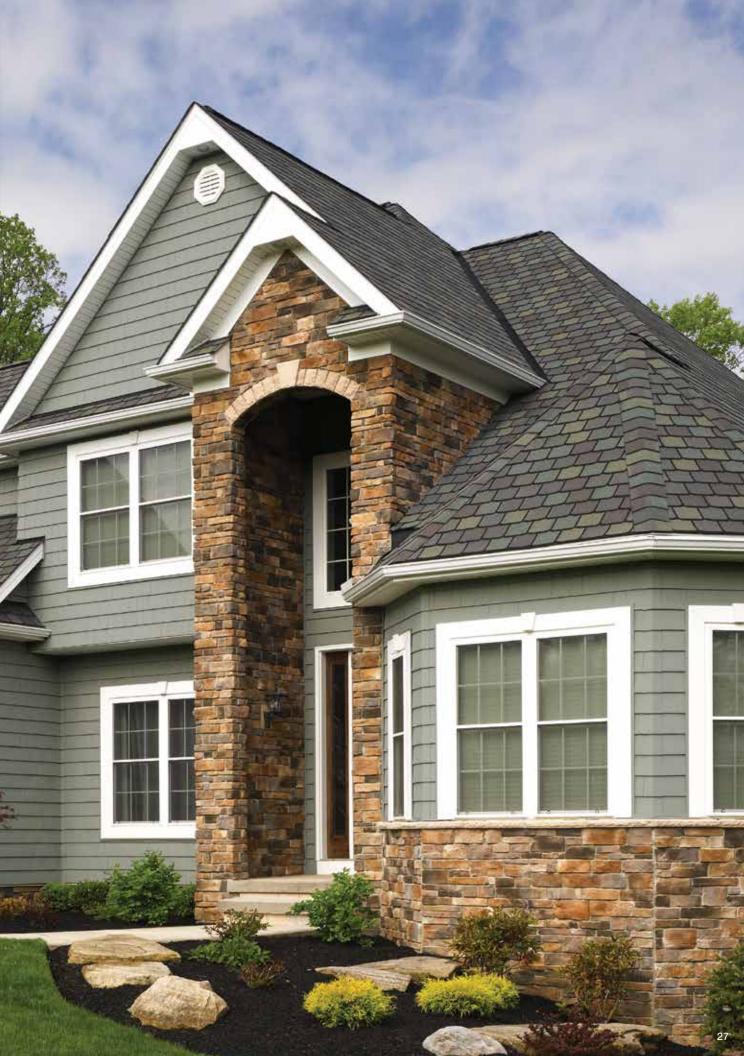

## Cedar Impressions<sup>®</sup> Perfection Shingles

 Siding:
 Cedar Impressions Double 7" Straight Edge Perfection Shingles in Seagrass.

 Trim:
 Vinyl Carpentry<sup>®</sup> & Restoration Millwork<sup>®</sup>.

## **Mitered Cornerposts for Style**

willight matrix hards Middle as

4-Piece Mitered Offset Outside Cornerpost for use with Single 7" Perfection and Double 7" Straight Edge Perfection Shingles

Siding: Cedar Impressions Double 7" Straight Edge Perfection Shingles in Buckskin.