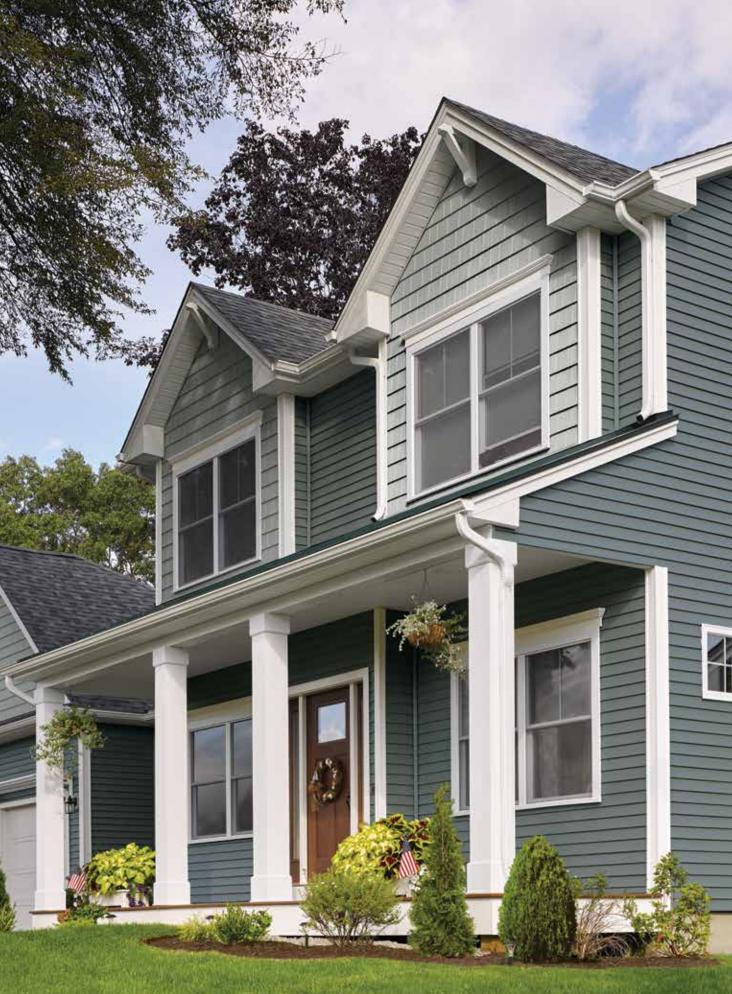

## Monogram® NEW

Monogram Double 4" Clapboard in Flagstone with Cedar Impressions Individual 5" Sawmill Shingles in Driftwood Blend and STONEfaçade in Adirondack Snowfall. Vinyl Carpentry<sup>®</sup>. Siding:

Columns: Tapered Round.

Trim:

Double 4" Rough Cedar Clapboard

ris le 4" Profile 4" Profile 4" Profile 4" A" Panel Projection Double 5" Rough Cedar Clapboard