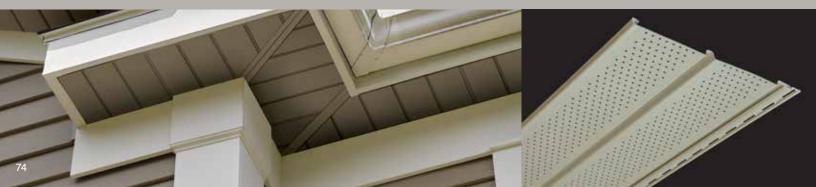

## Soffit / Porch Panel

| Triple 3-1/3"72            |
|----------------------------|
| Perimeter™ Triple 3-1/3"72 |
| Beaded72                   |
| Ironmax <sup>™</sup> 74    |
| Universal74                |
| Value75                    |