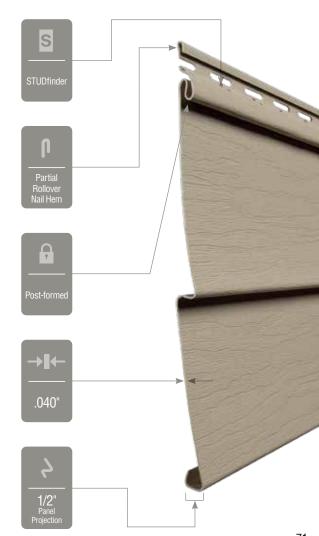

#### PANEL DIMENSIONS

 Double 5"

 Rough Cedar Dutchlap

Driftwood Blend

Available Lengths: 12', 16'

|                             |                                                                                                                |              |                                                | Clapboard   | Clapboard    | Dutchlap      | Clapboard                                          | Dutchlap |       |
|-----------------------------|----------------------------------------------------------------------------------------------------------------|--------------|------------------------------------------------|-------------|--------------|---------------|----------------------------------------------------|----------|-------|
|                             |                                                                                                                |              | Arbor Blend**                                  | •           | 000-00       |               | 20ft & 25ft<br>LENGTHS<br>TEMPORARILY<br>SUSPENDED |          |       |
|                             |                                                                                                                |              | Weathered Blend**                              |             | -            | •             | SUSPENDED                                          | -        | -     |
|                             | Children Collins                                                                                               |              | Frontier Blend**                               | •           |              | •             |                                                    |          |       |
|                             | and the second second                                                                                          |              | Natural Blend**                                | •           |              | •             |                                                    |          |       |
|                             | A COLORADO                                                                                                     |              | Driftwood Blend**                              | •           |              | •             | Witte                                              |          | 1     |
|                             |                                                                                                                |              | Cedar Blend**                                  | •           |              | •             |                                                    |          | 10010 |
| →∎←                         | A CONTRACTOR OF THE OWNER OF THE |              | Rustic Blend**                                 | •           |              | •             |                                                    |          |       |
|                             |                                                                                                                |              | Brownstone*                                    | •           | •            | •             | •                                                  |          |       |
| .046"                       | and the second second                                                                                          |              | Melrose*                                       | •           | •            | •             | •                                                  |          |       |
|                             |                                                                                                                |              | Autumn Red*                                    | •           | •            | •             |                                                    |          |       |
|                             | ALL<br>NEW<br>COLOR                                                                                            |              | Tuxedo*                                        | *           | *            | *             |                                                    |          |       |
|                             |                                                                                                                |              | Slate*                                         | •           | •            | •             | •                                                  |          |       |
|                             | in meeting a straight                                                                                          |              | Espresso*                                      | •           | •            | •             | •                                                  |          |       |
|                             |                                                                                                                |              | Sable Brown*                                   | •           | •            | •             | •                                                  |          |       |
|                             | and the second second                                                                                          |              | Hearthstone*                                   | •           | •            | •             |                                                    |          |       |
|                             | Contraction of the                                                                                             |              | Spruce*                                        | •           | •            | •             |                                                    |          |       |
|                             |                                                                                                                | NEW<br>COLOR | Olive Grove*                                   | *           | *            | *             |                                                    |          |       |
| Ո                           |                                                                                                                |              | Forest*                                        | •           | •            | •             |                                                    |          |       |
| Full                        |                                                                                                                |              | Midnight Blue*                                 | •           | •            | •             | •                                                  |          |       |
| Rollover<br>Nail Hem        |                                                                                                                |              | Pacific Blue*                                  | •           | •            | •             | •                                                  |          |       |
| .092"                       |                                                                                                                |              | Wedgewood Blue*                                | •           | •            | •             |                                                    |          |       |
| THICKNESS                   | 5                                                                                                              | NEW          | Flagstone*                                     |             | •            | •             |                                                    |          |       |
|                             |                                                                                                                | NEW          | Smoky Gray                                     | *           | *            | *             |                                                    |          |       |
| A                           | 1 1 1 1 1 1 1 1 1 1 1 1 1 1 1 1 1 1 1 1                                                                        | •            | Charcoal Gray*                                 | •           | •            | •             | •                                                  |          |       |
|                             | 1X                                                                                                             |              | Castle Stone                                   |             |              | •             |                                                    | •        |       |
|                             |                                                                                                                |              | Granite Gray<br>Sterling Gray                  |             |              |               |                                                    |          |       |
| CertiLock                   |                                                                                                                |              | Oxford Blue                                    |             |              |               |                                                    |          |       |
|                             |                                                                                                                |              | Seagrass                                       | •           | •            |               |                                                    |          |       |
|                             |                                                                                                                |              | Cypress                                        | •           | •            | •             | •                                                  | •        |       |
|                             |                                                                                                                |              | Herringbone                                    | •           | •            | •             |                                                    |          |       |
|                             | Chen Burger Thinks St.                                                                                         |              | Sandstone Beige                                | •           | •            | •             |                                                    |          |       |
|                             |                                                                                                                |              | Desert Tan                                     | •           | •            | •             |                                                    |          |       |
|                             | Surface and the                                                                                                |              | Weathered Wood                                 | •           | •            | •             |                                                    |          |       |
| <b></b>                     |                                                                                                                |              | Natural Clay                                   | •           | •            | •             | •                                                  | •        |       |
| TrueTexture                 |                                                                                                                |              | Savannah Wicker                                | •           | •            | •             | •                                                  | •        |       |
| Rough Cedar                 | Control - a succession                                                                                         |              | Light Maple                                    | ٠           | •            | •             |                                                    |          |       |
|                             |                                                                                                                |              | Buckskin                                       | •           | •            | •             |                                                    |          |       |
|                             |                                                                                                                |              | Heritage Cream                                 | •           | •            | •             | •                                                  | •        |       |
|                             |                                                                                                                |              | Colonial White                                 | ٠           | •            | •             | •                                                  | •        |       |
| <b>4</b>                    |                                                                                                                | *            | New Color     Premium Colors     Deluxe Colors | ariegated o | utside corne | er posts avai | ilable                                             |          |       |
| 3/4"<br>Panel<br>Projection |                                                                                                                |              |                                                |             |              |               |                                                    |          |       |