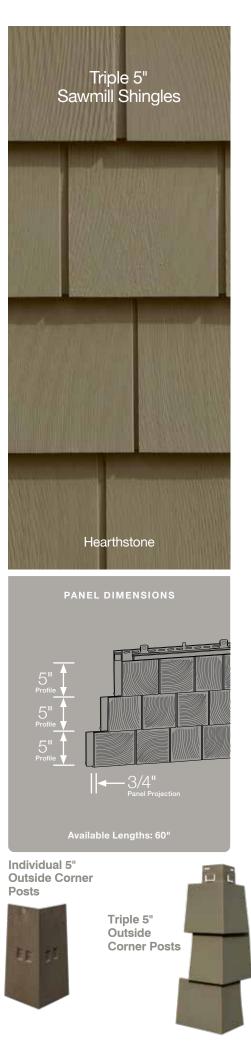

# Cedar Impressions® Sawmill Shingles

Landmark<sup>®</sup> Shingles in Cinder Black. Roof:

anel Projection Note: with two shingles lapped panel projection is 1" and requires a 1" pocket accessory.

#### **Recommended Trim**

CertainTeed recommends the use of Restoration Millwork PVC trim for the most authentic look of genuine cedar. If you choose to use CertainTeed vinyl accessories, the following solid colors are the best comparable options: Natural Blend = Buckskin Cedar Blend = Cedar Blend Solid Driftwood Blend = Granite Gray or Charcoal Gray Rustic Blend = Sable Brown