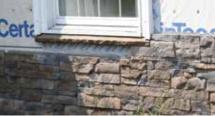

# STONEfaçade<sup>®</sup>

Trim: STONEfaçade Sill with Vinyl Carpentry<sup>®</sup> & Restoration Millwork<sup>®</sup>.

#### Moisture management & ease of installation

Moisture that accumulates in the wall cavity can lead to mold growth and even structural damage. The patented fully-integrated rainscreen provides STONEfaçade additional structural support and superior drainage and will prevent moisture from accumulating in the wall cavity. The rainscreen insert also incorporates a fastening flange that allows STONEfaçade to be screwed to the substrate. The mortarless install makes this product easy to install.