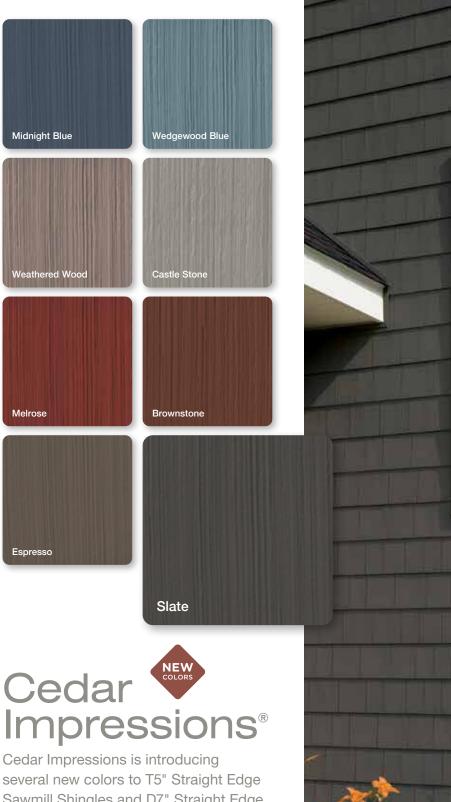

## 2022 Highlights: New Product and Color Releases

**Impressions**<sup>®</sup> Cedar Impressions is introducing

several new colors to T5" Straight Edge Sawmill Shingles and D7" Straight Edge Perfection Shingles.

Page 20 and 26