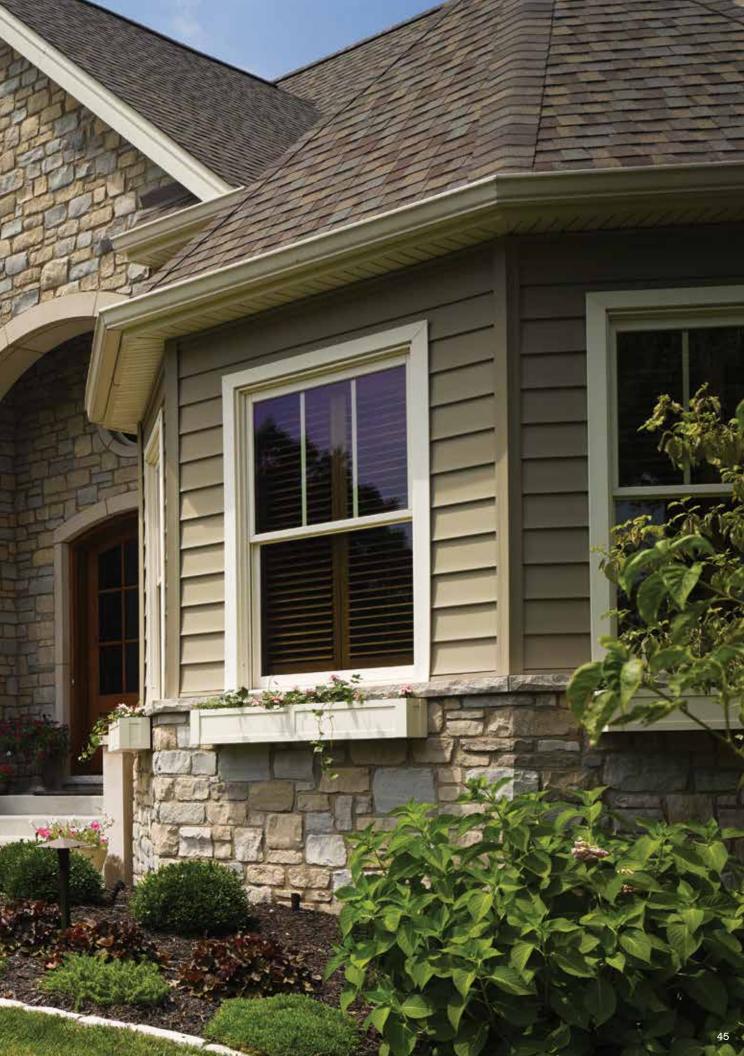

nstallation

Moisture that accumulates in the wall cavity can lead to mold growth and even structural damage. The patented fully-integrated rainscreen provides STONEfaçade additional structural support and superior drainage and will prevent moisture from accumulating in the wall cavity. The rainscreen insert also incorporates a fastening flange that allows STONEfaçade to be screwed to the substrate. The mortarless install makes this product easy to install.



Easy-to-install stone veneer panels







#### **Finishing Touches**

CertainTeed STONEfaçade includes a complete line of matching accessories.



Sills



Electrical Boxes



Light Boxes



Corners



LADEN

Vinyl Carpentry<sup>®</sup> & Restoration Millwork<sup>®</sup>. Landmark<sup>®</sup> Promax in Weathered Wood. Roof:

NAC 1





#### Double 6" Rough Cedar Clapboard

Flagstone







Single 12" Rough Cedar Board & Batten



Autumn Red

|           | 07        | S12       | DA        | 07        |
|-----------|-----------|-----------|-----------|-----------|
| D0        | J         | 512       |           | J U I     |
| Clapboard | Clapboard | Clapboard | Clapboard | Clapboard |
|           |           |           |           |           |



|        | Autumn Red*     | • | • | • | X<br>TEMPO<br>SUSPE | L<br>RARILY<br>ENDED |  |
|--------|-----------------|---|---|---|---------------------|----------------------|--|
|        | Sable Brown*    | • | • |   |                     |                      |  |
|        | Spruce*         | • | • |   |                     |                      |  |
|        | Pacific