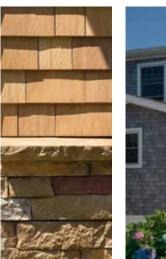

# STONEfaçade<sup>®</sup>

Trim: STONEfaçade Sill with Vinyl Carpentry<sup>®</sup> & Restoration Millwork<sup>®</sup>.

#### Moisture management & ease of installation

Moisture that accumulates in the wall cavity can lead to mold growth and even structural damage. The patented fully-integrated rainscreen provides STONEfaçade additional structural support and superior drainage and will prevent moisture from accumulating in the wall cavity. The rainscreen insert also incorporates a fastening flange that allows STONEfaçade to be screwed to the substrate. The mortarless install makes this product easy to install.

Easy-to-install stone veneer panels