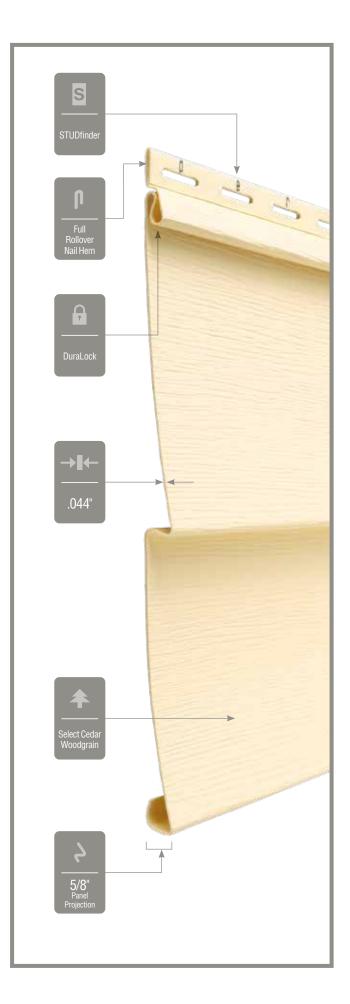

## Fastener Indicator:

CertainTeed is the only siding engineered to include an integral fastener placement guide on each panel. The Patented STUDfinder<sup>™</sup> Installation System and Cedar Impressions<sup>®</sup> fastener indicators are designed to help ensure a safe, precise installation for maximum siding performance.

## Lock:

Designates the panel lock design of the product. CertainTeed Siding Products feature proprietary locking designs created to optimize the alignment and installation for each specific product. The special features of CertiLock<sup>TM</sup> and DuraLock<sup>®</sup> ensure that every siding panel goes on the wall straight and secure.

#### Fastening Hem Design:

Identifies the type of fastening hem design on a cladding product. Rollovers and / or reinforcing ribs are used to stiffen the nail hem of a siding panel, giving it a straighter appearance on the wall while contributing to the wind load resistance of the product.

## Panel Thickness:

Defines the average thickness or gauge of a siding panel which is an important element of siding quality. Thicker panels look straighter on the wall, are more durable, and hold up against impacts and high winds. CertainTeed siding products are regularly audited by Architectural Testing, Inc. to ensure they meet or exceed ASTM standards for vinyl siding.