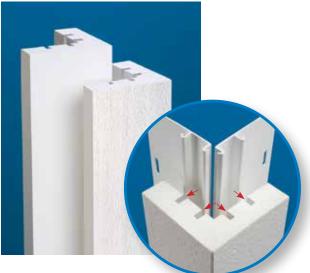

## **Mitered Cornerposts for Style**

willight matrix hards Middle as

4-Piece Mitered Offset Outside Cornerpost for use with Single 7" Perfection and Double 7" Straight Edge Perfection Shingles

Siding: Cedar Impressions Double 7" Straight Edge Perfection Shingles in Buckskin.

## Mitered Outside Corner Posts

D9" Rough-Split