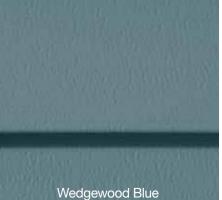

#### PANEL DIMENSIONS

 Double 5"

 Rough Cedar Dutchlap

Driftwood Blend

Available Lengths: 12', 16'

|                             |                                                                                                                |              |                                                | Clapboard   | Clapboard    | Dutchlap      | Clapboard                                          | Dutchlap |       |
|-----------------------------|----------------------------------------------------------------------------------------------------------------|--------------|------------------------------------------------|-------------|--------------|---------------|----------------------------------------------------|----------|-------|
|                             |                                                                                                                |              | Arbor Blend**                                  | •           | 000-00       |               | 20ft & 25ft<br>LENGTHS<br>TEMPORARILY<br>SUSPENDED |          |       |
|                             |                                                                                                                |              | Weathered Blend**                              |             | -            | •             | SUSPENDED                                          | -        | -     |
|                             | Children Collins                                                                                               |              | Frontier Blend**                               | •           |              | •             |                                                    |          |       |
|                             | and the second second                                                                                          |              | Natural Blend**                                | •           |              | •             |                                                    |          |       |
|                             | A COLORADO                                                                                                     |              | Driftwood Blend**                              | •           |              | •             | Witte                                              |          | 1     |
|                             |                                                                                                                |              | Cedar Blend**                                  | •           |              | •             |                                                    |          | 10010 |
| →∎←                         | A CONTRACTOR OF THE OWNER OF THE |              | Rustic Blend**                                 | •           |              | •             |                                                    |          |       |
|                             |                                                                                                                |              | Brownstone*                                    | •           | •            | •             | •                                                  |          |       |
| .046"                       | and the second second                                                                                          |              | Melrose*                                       | •           | •            | •             | •                                                  |          |       |
|                             |                                                                                                                |              | Autumn Red*                                    | •           | •            | •             |                                                    |          |       |
|                             | ALL<br>NEW<br>COLOR                                                                                            |              | Tuxedo*                                        | *           | *            | *             |                                                    |          |       |
|                             |                                                                                                                |              | Slate*                                         | •           | •            | •             | •                                                  |          |       |
|                             | in meeting a straight                                                                                          |              | Espresso*                                      | •           | •            | •             | •                                                  |          |       |
|                             |                                                                                                                |              | Sable Brown*                                   | •           | •            | •             | •                                                  |          |       |
|                             | and the second second                                                                                          |              | Hearthstone*                                   | •           | •            | •             |                                                    |          |       |
|                             | Contraction of the                                                                                             |              | Spruce*                                        | •           | •            | •             |                                                    |          |       |
|                             |                                                                                                                | NEW<br>COLOR | Olive Grove*                                   | *           | *            | *             |                                                    |          |       |
| Ո                           |                                                                                                                |              | Forest*                                        | •           | •            | •             |                                                    |          |       |
| Full                        |                                                                                                                |              | Midnight Blue*                                 | •           | •            | •             | •                                                  |          |       |
| Rollover<br>Nail Hem        |                                                                                                                |              | Pacific Blue*                                  | •           | •            | •             | •                                                  |          |       |
| .092"                       |                                                                                                                |              | Wedgewood Blue*                                | •           | •            | •             |                                                    |          |       |
| THICKNESS                   | 5                                                                                                              | NEW          | Flagstone*                                     |             | •            | •             |                                                    |          |       |
|                             |                                                                                                                | NEW          | Smoky Gray                                     | *           | *            | *             |                                                    |          |       |
| A                           | 1 1 1 1 1 1 1 1 1 1 1 1 1 1 1 1 1 1 1 1                                                                        | •            | Charcoal Gray*                                 | •           | •            | •             | •                                                  |          |       |
|                             | 1X                                                                                                             |              | Castle Stone                                   |             |              | •             |                                                    | •        |       |
|                             |                                                                                                                |              | Granite Gray<br>Sterling Gray                  |             |              |               |                                                    |          |       |
| CertiLock                   |                                                                                                                |              | Oxford Blue                                    |             |              |               |                                                    |          |       |
|                             |                                                                                                                |              | Seagrass                                       | •           | •            |               |                                                    |          |       |
|                             |                                                                                                                |              | Cypress                                        | •           | •            | •             | •                                                  | •        |       |
|                             |                                                                                                                |              | Herringbone                                    | •           | •            | •             |                                                    |          |       |
|                             | Chen Burger Thinks St.                                                                                         |              | Sandstone Beige                                | •           | •            | •             |                                                    |          |       |
|                             |                                                                                                                |              | Desert Tan                                     | •           | •            | •             |                                                    |          |       |
|                             | Surface and the                                                                                                |              | Weathered Wood                                 | •           | •            | •             |                                                    |          |       |
| <b></b>                     |                                                                                                                |              | Natural Clay                                   | •           | •            | •             | •                                                  | •        |       |
| TrueTexture                 |                                                                                                                |              | Savannah Wicker                                | •           | •            | •             | •                                                  | •        |       |
| Rough Cedar                 | Control - a succession                                                                                         |              | Light Maple                                    | ٠           | •            | •             |                                                    |          |       |
|                             |                                                                                                                |              | Buckskin                                       | •           | •            | •             |                                                    |          |       |
|                             |                                                                                                                |              | Heritage Cream                                 | •           | •            | •             | •                                                  | •        |       |
|                             |                                                                                                                |              | Colonial White                                 | ٠           | •            | •             | •                                                  | •        |       |
| <b>4</b>                    |                                                                                                                | *            | New Color     Premium Colors     Deluxe Colors | ariegated o | utside corne | er posts avai | ilable                                             |          |       |
| 3/4"<br>Panel<br>Projection |                                                                                                                |              |                                                |             |              |               |                                                    |          |       |