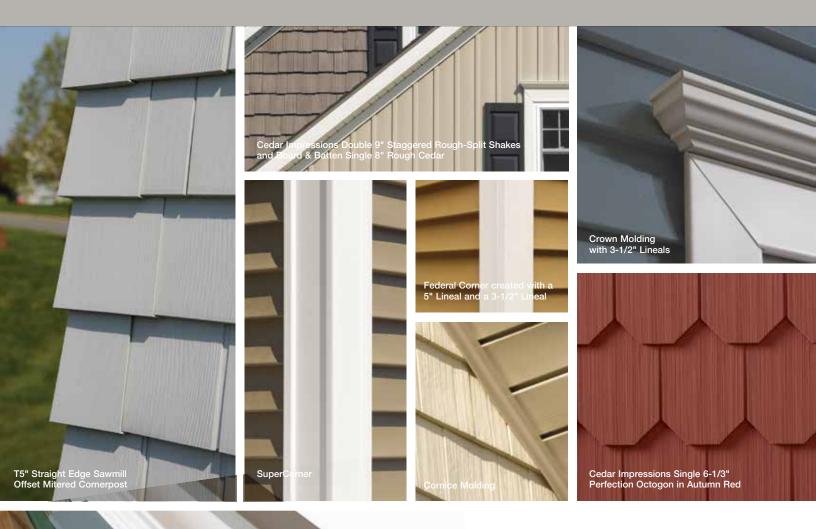

## Shakes & Shingles

| Cedar Impressions® |    |
|--------------------|----|
| Sawmill Shingles2  | 20 |

| Cedar Impressions®    |  |
|-----------------------|--|
| Perfection Shingles26 |  |

| Northwoods®             |   |
|-------------------------|---|
| Perfection Shingles and |   |
| Rough-Split Shakes      | 6 |

## 2022 Highlights: New Product and Color Releases

**Impressions**<sup>®</sup> Cedar Impressions is introducing

several new colors to T5" Straight Edge Sawmill Shingles and D7" Straight Edge Perfection Shingles.

Page 20 and 26

# Cedar Impressions® Sawmill Shingles

Landmark<sup>®</sup> Shingles in Cinder Black. Roof:

anel Projection Note: with two shingles lapped panel projection is 1" and requires a 1" pocket accessory.

## Cedar Impressions<sup>®</sup> Perfection Shingles

 Siding:
 Cedar Impressions Double 7" Straight Edge Perfection Shingles in Seagrass.

 Trim:
 Vinyl Carpentry<sup>®</sup> & Restoration Millwork<sup>®</sup>.

 Roof:
 Highland Slate in Fieldstone.

Available Lengths: 42

## Mitered Outside Corner Posts

D9" Rough-Split

# Northwoods<sup>®</sup> Perfection Shingles & Rough-Split Shakes

Roof:

# Single 7" Straight Edge Rough-Split Shakes

#### ANEL DIMENSIONS

Single 9" Staggered Rough-Split Shakes

Available Lengths: 10' 4-3/4

|                 | Straight Edge<br>Perfection<br>Shingles | Straight Edge<br>Rough-Split<br>Shakes | Staggered<br>Rough-Split<br>Shakes |  |
|-----------------|-----------------------------------------|----------------------------------------|------------------------------------|--|
| Autumn Red      | •                                       | •                                      | •                                  |  |
| Slate           | •                                       |                                        |                                    |  |
| Espresso        | •                                       |                                        |                                    |  |
| Sable Brown     | •                                       | •                                      | •                                  |  |
| Hearthstone     | •                                       |                                        |                                    |  |
| Midnight Blue   | •                                       |                                        |                                    |  |
| Pacific Blue    | •                                       | •                                      | •                                  |  |
| Flagstone       | •                                       | •                                      | •                                  |  |
| Charcoal Gray   | •                                       |                                        |                                    |  |
| Castle Stone    | •                                       |                                        |                                    |  |
| Granite Gray    | •                                       | •                                      | •                                  |  |
| Sterling Gray   | •                                       | •                                      | •                                  |  |
| Seagrass        | •                                       |                                        |                                    |  |
| Cypress         | •                                       | •                                      |                                    |  |
| Sandstone Beige | •                                       | •                                      |                                    |  |
| Desert Tan      | •                                       | •                                      | •                                  |  |
| Natural Clay    | •                                       | •                                      | •                                  |  |
| Savannah Wicker | •                                       | •                                      | •                                  |  |
| Buckskin        | •                                       | •                                      | •                                  |  |
| Colonial White  | •                                       | •                                      |                                    |  |