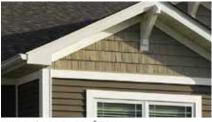

#### On Cover:

| Siding: | STONEfaçade stone veneer          |  |
|---------|-----------------------------------|--|
|         | in Harbor Sunset and Cedar        |  |
|         | Impressions Individual 5" Sawmill |  |
|         | Shingles in Cedar Blend with      |  |
|         | Monogram Double 4" in Forest.     |  |
|         |                                   |  |

| Trim: | Vinyl Carpentry®                        |
|-------|-----------------------------------------|
|       | and Restoration Millwork <sup>®</sup> . |