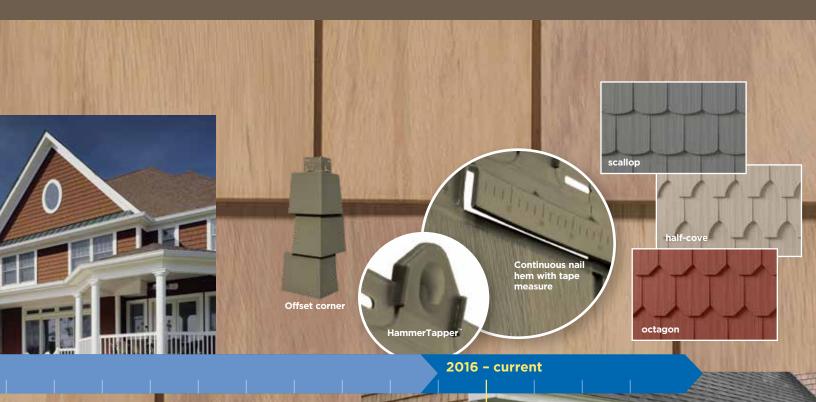

#### **Generation 3**

- Introduced Triple 5" Sawmill Shingles
- Also introduced Individual 5″ Sawmill Shingles and Single 7″ Perfection Shingles featuring Ageless Cedar™ color technology color blended throughout the shingle
- Created offset corner accessories for a more natural installation
- Launch a refined Double 7" pane
- Development of new accent shapes: Scallop, Half-Cove and Octagon
- Introduced solid colors into the Single 7" panel
- Added the following Engineering Enhancements: HammerTapper<sup>™</sup> - allows easier positioning
- of the panel tap to left and tap to right More natural-looking tapered shingle gaps
- Continuous nail hem (installation friendly -makes it impossible to miss a tab)
- Nail stop indentation in nail hem area to prevent driving nails too tight
- Tape measure on continuous nail hem to help make proper cuts easier