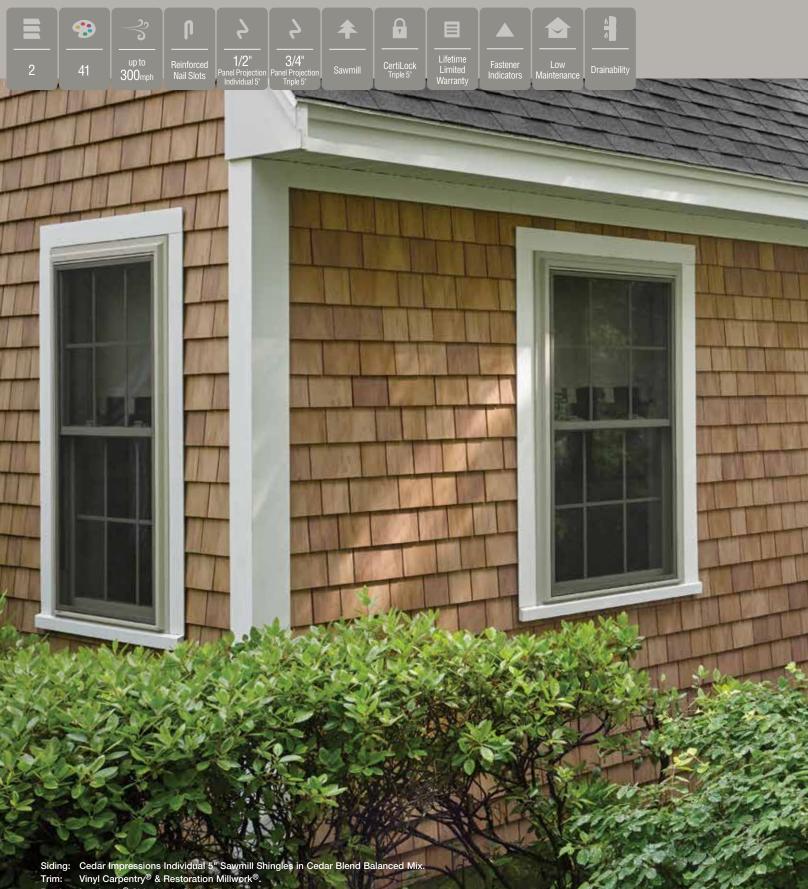

#### On Cover:

| Siding: | STONEfaçade stone veneer          |  |
|---------|-----------------------------------|--|
|         | in Harbor Sunset and Cedar        |  |
|         | Impressions Individual 5" Sawmill |  |
|         | Shingles in Cedar Blend with      |  |
|         | Monogram Double 4" in Forest.     |  |
|         |                                   |  |

| Trim: | Vinyl Carpentry®                        |
|-------|-----------------------------------------|
|       | and Restoration Millwork <sup>®</sup> . |