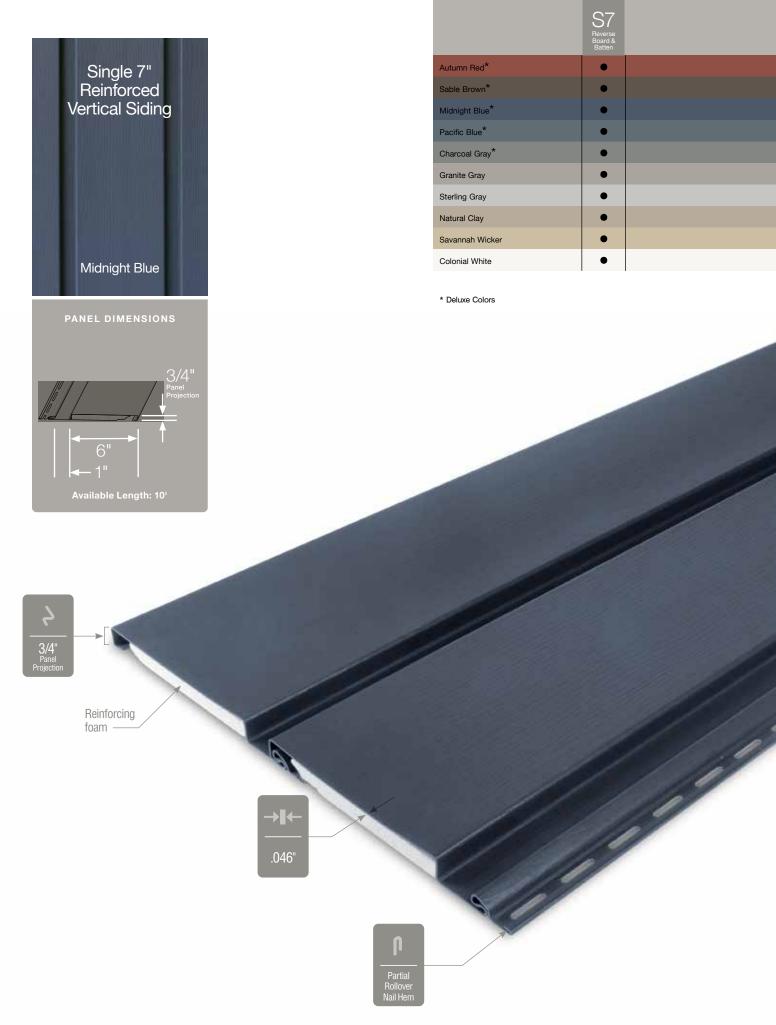

### Reverse Board & Batten Reinforced Vertical Siding

 Siding:
 Reverse Board & Batten Single 7" Reinforced Vertical Siding and Restoration Classic Double 4-1/2" Natural Clay, Cedar Impressions Double 7" Straight Edge Perfection Shingles in herringbone with Ironmax Double 5" Vented Soffit in Colonial White.

 Trim:
 Vinyl Carpentry<sup>®</sup> & Restoration Millwork<sup>®</sup>.