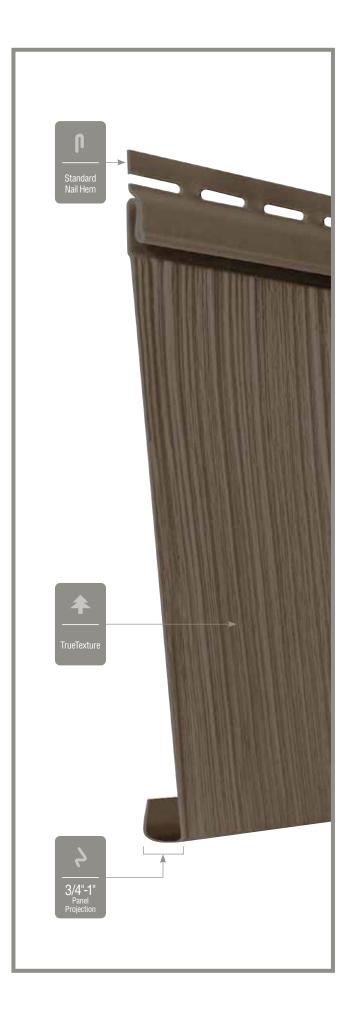

## TrueTexture™

CertainTeed was the first to produce siding utilizing a direct transfer system from real cedar boards, shingles and shakes to create natural TrueTexture finishes. The look of true wood craftsmanship can be created when combined with CertainTeed's Vinyl Carpentry<sup>®</sup> and Restoration Millwork<sup>®</sup>.

#### Fastening Hem Design:

Identifies the type of fastening hem design on a cladding product. Rollovers and / or reinforcing ribs are used to stiffen the nail hem of a siding panel, giving it a straighter appearance on the wall while contributing to the wind load resistance of the product.

## **Panel Projection:**

Identifies the full depth of a siding panel as measured from the back of the panel to the tip of the front of the panel. Deeper panel projections add rigidity to siding products while providing wider shadow lines that enhance aesthetics. This measurement is also used for proper sizing of accessories necessary to install the siding.