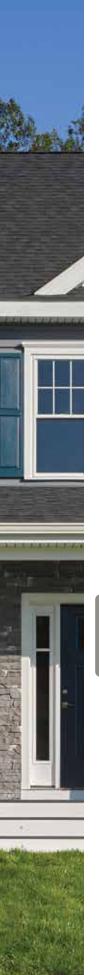

#### On Cover:

| Siding: | STONEfaçade stone veneer          |  |
|---------|-----------------------------------|--|
|         | in Harbor Sunset and Cedar        |  |
|         | Impressions Individual 5" Sawmill |  |
|         | Shingles in Cedar Blend with      |  |
|         | Monogram Double 4" in Forest.     |  |
|         |                                   |  |

| Trim: | Vinyl Carpentry®                        |
|-------|-----------------------------------------|
|       | and Restoration Millwork <sup>®</sup> . |