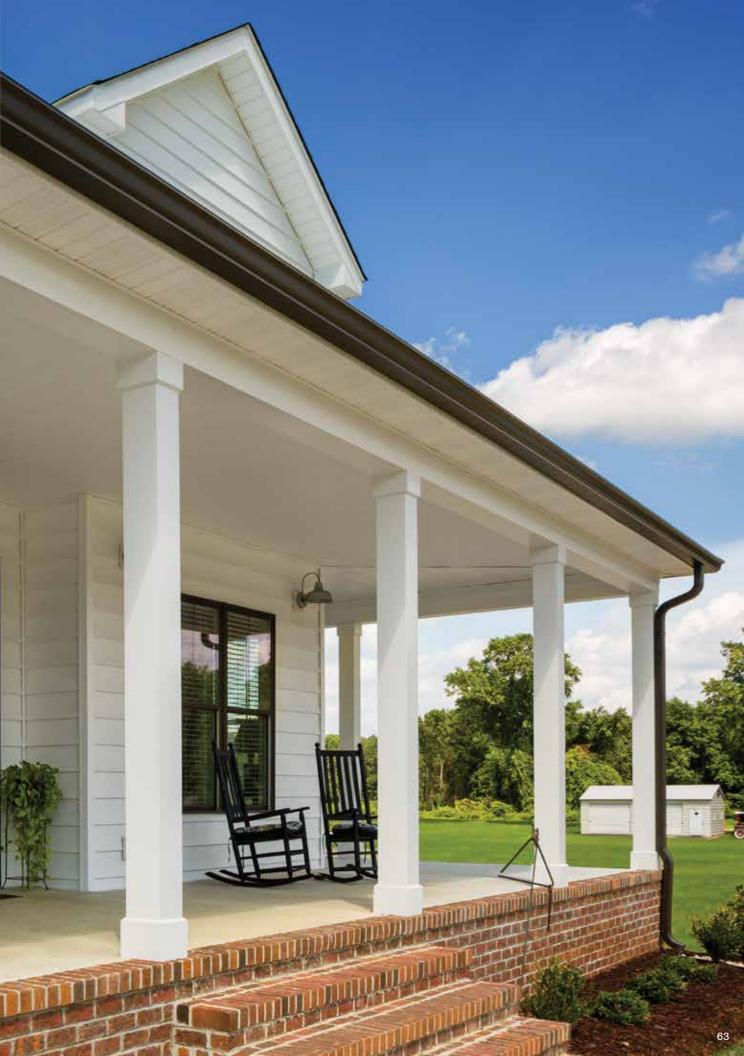

Fastener Target Zone — Fastener must be applied within the recessed area. 2 fasteners per shingle are required.

 Siding:
 Cedar Impressions Triple 5" Sawmill Shingles in Sterling Gray.

 Trim:
 Vinyl Carpentry<sup>®</sup> & Restoration Millwork<sup>®</sup>.

 Porch:
 Colonial Post with Kingston vinyl railing with traditional balusters in White.