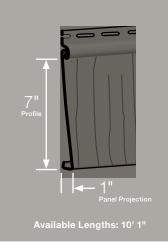

## Cedar Impressions<sup>®</sup> Perfection Shingles

 Siding:
 Cedar Impressions Double 7" Straight Edge Perfection Shingles in Seagrass.

 Trim:
 Vinyl Carpentry<sup>®</sup> & Restoration Millwork<sup>®</sup>.

 Roof:
 Highland Slate in Fieldstone.

Available Lengths: 42

## PANEL DIMENSIONS

Single 6-1/3" Perfection Half-Cove

PANEL DIMENSIONS

Available Lengths: 42