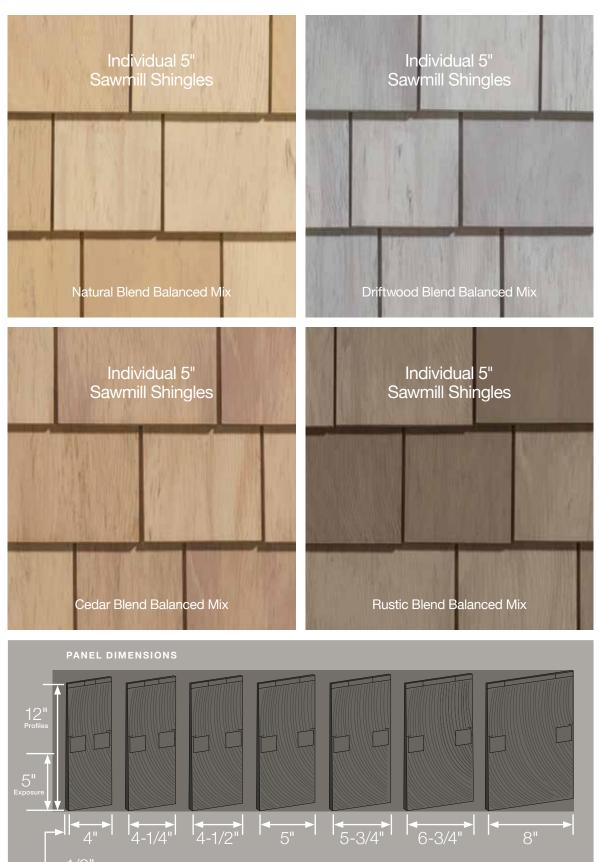

**Color Blends** 

Natural Blend\*

**Driftwood Blend\*** Cedar Blend\*

**Rustic Blend**<sup>3</sup>

\* Balanced mix – premium colors

#### **Recommended Trim**

CertainTeed recommends the use of Restoration Millwork PVC trim for the most authentic look of genuine cedar. If you choose to use CertainTeed vinyl accessories, the following solid colors are the best comparable options: Natural Blend = Buckskin Cedar Blend = Cedar Blend Solid Driftwood Blend = Granite Gray or Charcoal Gray Rustic Blend = Sable Brown

## Features of Cedar Impressions Individual Shingles Siding

There are seven different shingle sizes with widths varying from 4" to 8". Shingles are engraved within the staple zone. Shingles are 12" long and require 5" exposure. Installation is made simpler with these easily identifiable features marked on the front of each shingle.