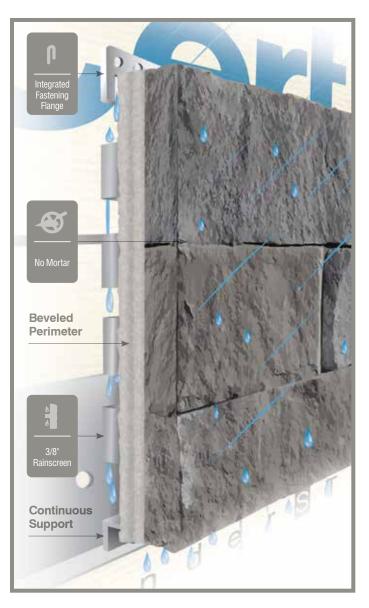

## No Mortar:

STONEfaçade<sup>™</sup> product does not require mortar - making installation clean, quick and easy. A no mortar installation also means special masonary skills are not required.

#### Panelized:

Each panel features an insert that functions as both rainscreen and reinforcement. Perimeter edges are beveled to hide the substrate for a more attractive appearance.

#### Moisture management & ease of installation

Moisture that accumulates in the wall cavity can lead to mold growth and even structural damage. The patented fully-integrated rainscreen provides STONEfaçade additional structural support and superior drainage and will prevent moisture from accumulating in the wall cavity. The rainscreen insert also incorporates a fastening flange that allows STONEfaçade to be screwed to the substrate. The mortarless install makes this product easy to install.