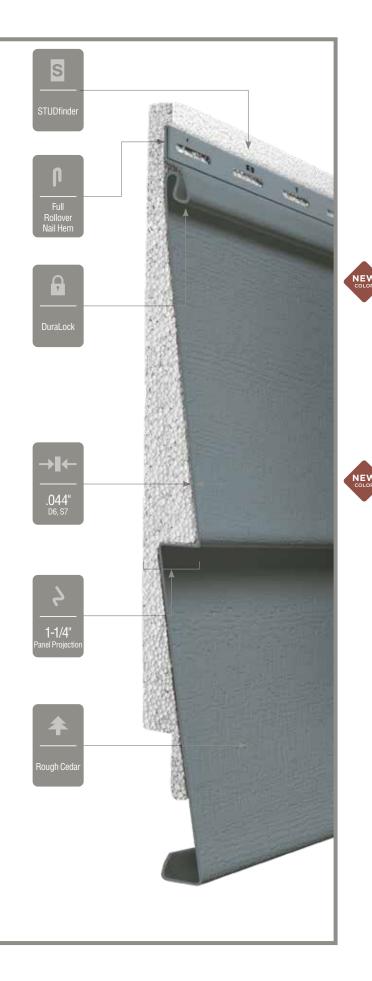

#### PANEL DIMENSIONS

 Double 5"

 Rough Cedar Dutchlap

Driftwood Blend

Available Lengths: 12', 16'

|                             |                                                                                                                |              |                                                | Clapboard   | Clapboard    | Dutchlap      | Clapboard                                          | Dutchlap |       |
|-----------------------------|----------------------------------------------------------------------------------------------------------------|--------------|------------------------------------------------|-------------|--------------|---------------|----------------------------------------------------|----------|-------|
|                             |                                                                                                                |              | Arbor Blend**                                  | •           | 000-00       |               | 20ft & 25ft<br>LENGTHS<br>TEMPORARILY<br>SUSPENDED |          |       |
|                             |                                                                                                                |              | Weathered Blend**                              |             | -            | •             | SUSPENDED                                          | -        | -     |
|                             | Children Collins                                                                                               |              | Frontier Blend**                               | •           |              | •             |                                                    |          |       |
|                             | and the second second                                                                                          |              | Natural Blend**                                | •           |              | •             |                                                    |          |       |
|                             | A COLORADO                                                                                                     |              | Driftwood Blend**                              | •           |              | •             | Witte                                              |          | 1     |
|                             |                                                                                                                |              | Cedar Blend**                                  | •           |              | •             |                                                    |          | 10010 |
| →∎←                         | A CONTRACTOR OF THE OWNER OF THE |              | Rustic Blend**                                 | •           |              | •             |                                                    |          |       |
|                             |                                                                                                                |              | Brownstone*                                    | •           | •            | •             | •                                                  |          |       |
| .046"                       | and the second second                                                                                          |              | Melrose*                                       | •           | •            | •             | •                                                  |          |       |
|                             |                                                                                                                |              | Autumn Red*                                    | •           | •            | •             |                                                    |          |       |
|                             | ALL<br>NEW<br>COLOR                                                                                            |              | Tuxedo*                                        | *           | *            | *             |                                                    |          |       |
|                             |                                                                                                                |              | Slate*                                         | •           | •            | •             | •                                                  |          |       |
|                             | in meeting a straight                                                                                          |              | Espresso*                                      | •           | •            | •             | •                                                  |          |       |
|                             |                                                                                                                |              | Sable Brown*                                   | •           | •            | •             | •                                                  |          |       |
|                             | and the second second                                                                                          |              | Hearthstone*                                   | •           | •            | •             |                                                    |          |       |
|                             | Contraction of the                                                                                             |              | Spruce*                                        | •           | •            | •             |                                                    |          |       |
|                             |                                                                                                                | NEW<br>COLOR | Olive Grove*                                   | *           | *            | *             |                                                    |          |       |
| Ո                           |                                                                                                                |              | Forest*                                        | •           | •            | •             |                                                    |          |       |
| Full                        |                                                                                                                |              | Midnight Blue*                                 | •           | •            | •             | •                                                  |          |       |
| Rollover<br>Nail Hem        |                                                                                                                |              | Pacific Blue*                                  | •           | •            | •             | •                                                  |          |       |
| .092"                       |                                                                                                                |              | Wedgewood Blue*                                | •           | •            | •             |                                                    |          |       |
| THICKNESS                   | 5                                                                                                              | NEW          | Flagstone*                                     |             | •            | •             |                                                    |          |       |
|                             |                                                                                                                | NEW          | Smoky Gray                                     | *           | *            | *             |                                                    |          |       |
| A                           | 1 1 1 1 1 1 1 1 1 1 1 1 1 1 1 1 1 1 1 1                                                                        | •            | Charcoal Gray*                                 | •           | •            | •             | •                                                  |          |       |
|                             | 1X                                                                                                             |              | Castle Stone                                   |             |              | •             |                                                    | •        |       |
|                             |                                                                                                                |              | Granite Gray<br>Sterling Gray                  |             |              |               |                                                    |          |       |
| CertiLock                   |                                                                                                                |              | Oxford Blue                                    |             |              |               |                                                    |          |       |
|                             |                                                                                                                |              | Seagrass                                       | •           | •            |               |                                                    |          |       |
|                             |                                                                                                                |              | Cypress                                        | •           | •            | •             | •                                                  | •        |       |
|                             |                                                                                                                |              | Herringbone                                    | •           | •            | •             |                                                    |          |       |
|                             | Chen Burger Thinks St.                                                                                         |              | Sandstone Beige                                | •           | •            | •             |                                                    |          |       |
|                             |                                                                                                                |              | Desert Tan                                     | •           | •            | •             |                                                    |          |       |
|                             | Surface and the                                                                                                |              | Weathered Wood                                 | •           | •            | •             |                                                    |          |       |
| <b></b>                     |                                                                                                                |              | Natural Clay                                   | •           | •            | •             | •                                                  | •        |       |
| TrueTexture                 |                                                                                                                |              | Savannah Wicker                                | •           | •            | •             | •                                                  | •        |       |
| Rough Cedar                 | Control - a succession                                                                                         |              | Light Maple                                    | ٠           | •            | •             |                                                    |          |       |
|                             |                                                                                                                |              | Buckskin                                       | •           | •            | •             |                                                    |          |       |
|                             |                                                                                                                |              | Heritage Cream                                 | •           | •            | •             | •                                                  | •        |       |
|                             |                                                                                                                |              | Colonial White                                 | ٠           | •            | •             | •                                                  | •        |       |
| <b>4</b>                    |                                                                                                                | *            | New Color     Premium Colors     Deluxe Colors | ariegated o | utside corne | er posts avai | ilable                                             |          |       |
| 3/4"<br>Panel<br>Projection |                                                                                                                |              |                                                |             |              |               |                                                    |          |       |