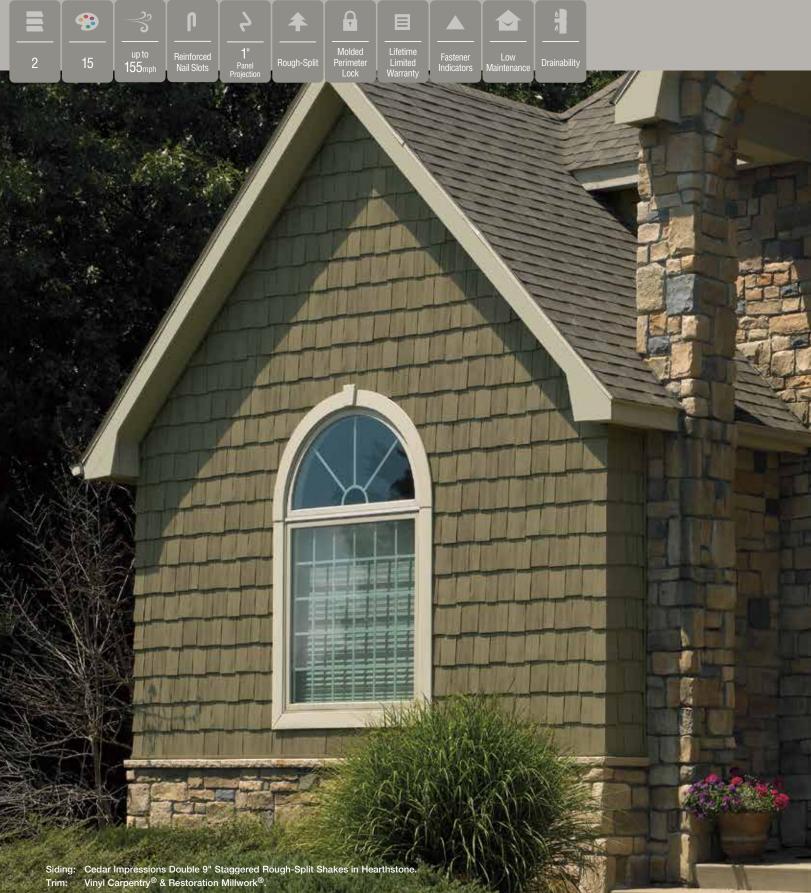

# Northwoods<sup>®</sup> Perfection Shingles & Rough-Split Shakes

Roof:

# Single 7" Straight Edge Rough-Split Shakes

Siding: Northwoods Single 7" Straight Edge Rough-Split Shakes in Cypress with Monogram Double 4" Clapboard in Natural Clay.

Trim: Vinyl Carpentry<sup>®</sup> & Restoration Millwork<sup>®</sup>.