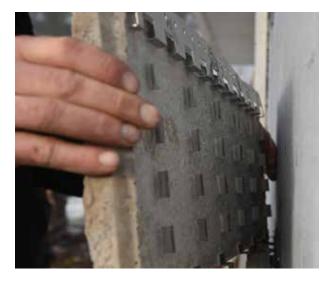

## No Mortar:

STONEfaçade<sup>™</sup> product does not require mortar - making installation clean, quick and easy. A no mortar installation also means special masonary skills are not required.

#### Panelized:

Each panel features an insert that functions as both rainscreen and reinforcement. Perimeter edges are beveled to hide the substrate for a more attractive appearance.

#### Moisture management & ease of installation

Moisture that accumulates in the wall cavity can lead to mold growth and even structural damage. The patented fully-integrated rainscreen provides STONEfaçade additional structural support and superior drainage and will prevent moisture from accumulating in the wall cavity. The rainscreen insert also incorporates a fastening flange that allows STONEfaçade to be screwed to the substrate. The mortarless install makes this product easy to install.

Easy-to-install stone veneer panels