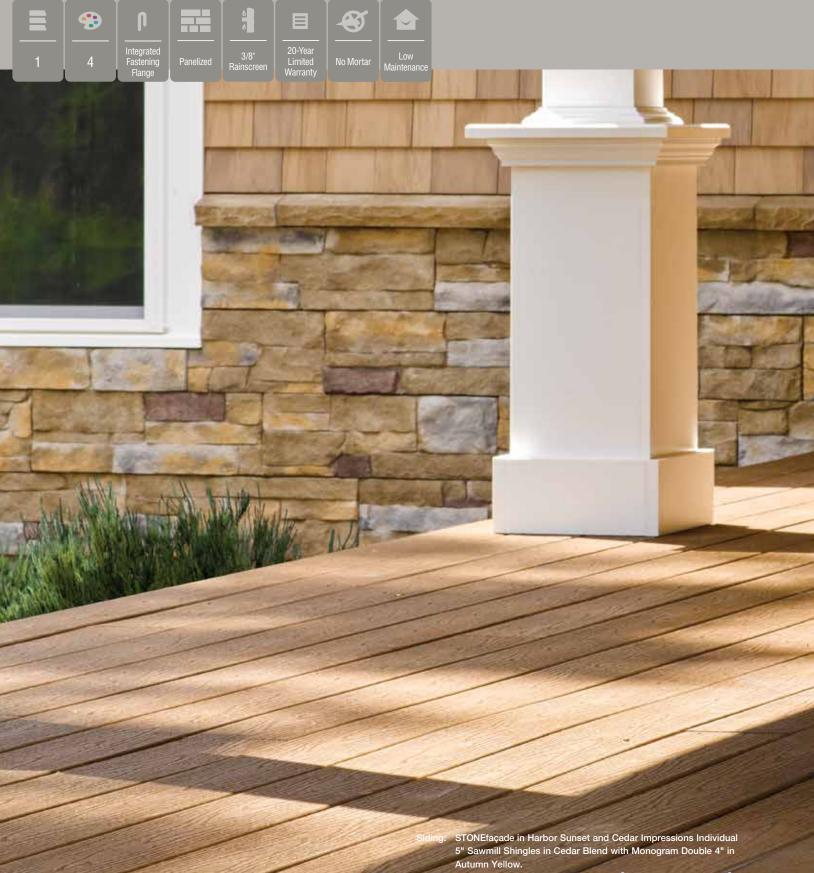

#### On Cover:

| Siding: | STONEfaçade stone veneer          |  |
|---------|-----------------------------------|--|
|         | in Harbor Sunset and Cedar        |  |
|         | Impressions Individual 5" Sawmill |  |
|         | Shingles in Cedar Blend with      |  |
|         | Monogram Double 4" in Forest.     |  |
|         |                                   |  |

## No Mortar:

STONEfaçade<sup>™</sup> product does not require mortar - making installation clean, quick and easy. A no mortar installation also means special masonary skills are not required.

#### Panelized:

Each panel features an insert that functions as both rainscreen and reinforcement. Perimeter edges are beveled to hide the substrate for a more attractive appearance.

#### Moisture management & ease of installation

Moisture that accumulates in the wall cavity can lead to mold growth and even structural damage. The patented fully-integrated rainscreen provides STONEfaçade additional structural support and superior drainage and will prevent moisture from accumulating in the wall cavity. The rainscreen insert also incorporates a fastening flange that allows STONEfaçade to be screwed to the substrate. The mortarless install makes this product easy to install.