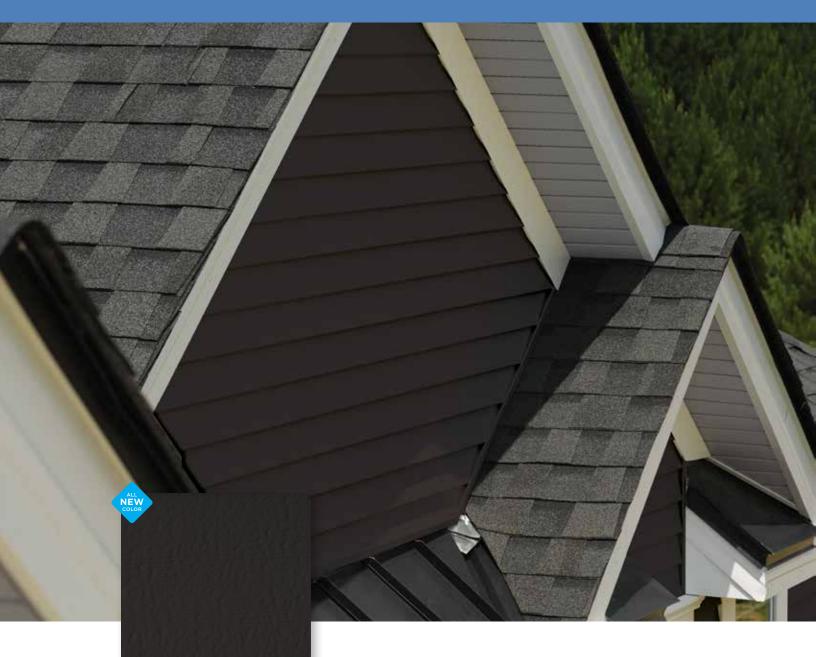

#### On Cover:

| Siding: | STONEfaçade stone veneer          |  |
|---------|-----------------------------------|--|
|         | in Harbor Sunset and Cedar        |  |
|         | Impressions Individual 5" Sawmill |  |
|         | Shingles in Cedar Blend with      |  |
|         | Monogram Double 4" in Forest.     |  |
|         |                                   |  |

| Trim: | Vinyl Carpentry®                        |
|-------|-----------------------------------------|
|       | and Restoration Millwork <sup>®</sup> . |