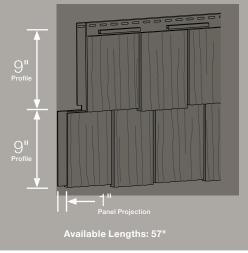

#### PANEL DIMENSIONS

 Double 5"

 Rough Cedar Dutchlap

Driftwood Blend

Available Lengths: 12', 16'

|                             |                                                                                                                |              |                                                | Clapboard   | Clapboard    | Dutchlap      | Clapboard                                          | Dutchlap |       |
|-----------------------------|----------------------------------------------------------------------------------------------------------------|--------------|------------------------------------------------|-------------|--------------|---------------|----------------------------------------------------|----------|-------|
|                             |                                                                                                                |              | Arbor Blend**                                  | •           | 000-00       |               | 20ft & 25ft<br>LENGTHS<br>TEMPORARILY<br>SUSPENDED |          |       |
|                             |                                                                                                                |              | Weathered Blend**                              |             | -            | •             | SUSPENDED                                          | -        | -     |
|                             | Children Collins                                                                                               |              | Frontier Blend**                               | •           |              | •             |                                                    |          |       |
|                             | and the second second                                                                                          |              | Natural Blend**                                | •           |              | •             |                                                    |          |       |
|                             | A COLORADO                                                                                                     |              | Driftwood Blend**                              | •           |              | •             | Witte                                              |          | 1     |
|                             |                                                                                                                |              | Cedar Blend**                                  | •           |              | •             |                                                    |          | 10010 |
| →∎←                         | A CONTRACTOR OF THE OWNER OF THE |              | Rustic Blend**                                 | •           |              | •             |                                                    |          |       |
|                             |                                                                                                                |              | Brownstone*                                    | •           | •            | •             | •                                                  |          |       |
| .046"                       | and the second second                                                                                          |              | Melrose*                                       | •           | •            | •             | •                                                  |          |       |
|                             |                                                                                                                |              | Autumn Red*                                    | •           | •            | •             |                                                    |          |       |
|                             | ALL<br>NEW<br>COLOR                                                                                            |              | Tuxedo*                                        | *           | *            | *             |                                                    |          |       |
|                             |                                                                                                                |              | Slate*                                         | •           | •            | •             | •                                                  |          |       |
|                             | in meeting a straight                                                                                          |              | Espresso*                                      | •           | •            | •             | •                                                  |          |       |
|                             |                                                                                                                |              | Sable Brown*                                   | •           | •            | •             | •                                                  |          |       |
|                             | and the second second                                                                                          |              | Hearthstone*                                   | •           | •            | •             |                                                    |          |       |
|                             | Contraction of the                                                                                             |              | Spruce*                                        | •           | •            | •             |                                                    |          |       |
|                             |                                                                                                                | NEW<br>COLOR | Olive Grove*                                   | *           | *            | *             |                                                    |          |       |
| Ո                           |                                                                                                                |              | Forest*                                        | •           | •            | •             |                                                    |          |       |
| Full                        |                                                                                                                |              | Midnight Blue*                                 | •           | •            | •             | •                                                  |          |       |
| Rollover<br>Nail Hem        |                                                                                                                |              | Pacific Blue*                                  | •           | •            | •             | •                                                  |          |       |
| .092"                       |                                                                                                                |              | Wedgewood Blue*                                | •           | •            | •             |                                                    |          |       |
| THICKNESS                   | 5                                                                                                              | NEW          | Flagstone*                                     |             | •            | •             |                                                    |          |       |
|                             |                                                                                                                | NEW          | Smoky Gray                                     | *           | *            | *             |                                                    |          |       |
| A                           | 1 1 1 1 1 1 1 1 1 1 1 1 1 1 1 1 1 1 1 1                                                                        | •            | Charcoal Gray*                                 | •           | •            | •             | •                                                  |          |       |
|                             | 1X                                                                                                             |              | Castle Stone                                   |             |              | •             |                                                    | •        |       |
|                             |                                                                                                                |              | Granite Gray<br>Sterling Gray                  |             |              |               |                                                    |          |       |
| CertiLock                   |                                                                                                                |              | Oxford Blue                                    |             |              |               |                                                    |          |       |
|                             |                                                                                                                |              | Seagrass                                       | •           | •            |               |                                                    |          |       |
|                             |                                                                                                                |              | Cypress                                        | •           | •            | •             | •                                                  | •        |       |
|                             |                                                                                                                |              | Herringbone                                    | •           | •            | •             |                                                    |          |       |
|                             | Chen Burger Thinks St.                                                                                         |              | Sandstone Beige                                | •           | •            | •             |                                                    |          |       |
|                             |                                                                                                                |              | Desert Tan                                     | •           | •            | •             |                                                    |          |       |
|                             | Surface and the                                                                                                |              | Weathered Wood                                 | •           | •            | •             |                                                    |          |       |
| <b></b>                     |                                                                                                                |              | Natural Clay                                   | •           | •            | •             | •                                                  | •        |       |
| TrueTexture                 |                                                                                                                |              | Savannah Wicker                                | •           | •            | •             | •                                                  | •        |       |
| Rough Cedar                 | Control - a succession                                                                                         |              | Light Maple                                    | ٠           | •            | •             |                                                    |          |       |
|                             |                                                                                                                |              | Buckskin                                       | •           | •            | •             |                                                    |          |       |
|                             |                                                                                                                |              | Heritage Cream                                 | •           | •            | •             | •                                                  | •        |       |
|                             |                                                                                                                |              | Colonial White                                 | ٠           | •            | •             | •                                                  | •        |       |
| <b>4</b>                    |                                                                                                                | *            | New Color     Premium Colors     Deluxe Colors | ariegated o | utside corne | er posts avai | ilable                                             |          |       |
| 3/4"<br>Panel<br>Projection |                                                                                                                |              |                                                |             |              |               |                                                    |          |       |