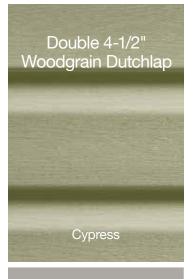

## Monogram® NEW

Monogram Double 4" Clapboard in Flagstone with Cedar Impressions Individual 5" Sawmill Shingles in Driftwood Blend and STONEfaçade in Adirondack Snowfall. Vinyl Carpentry<sup>®</sup>. Siding: