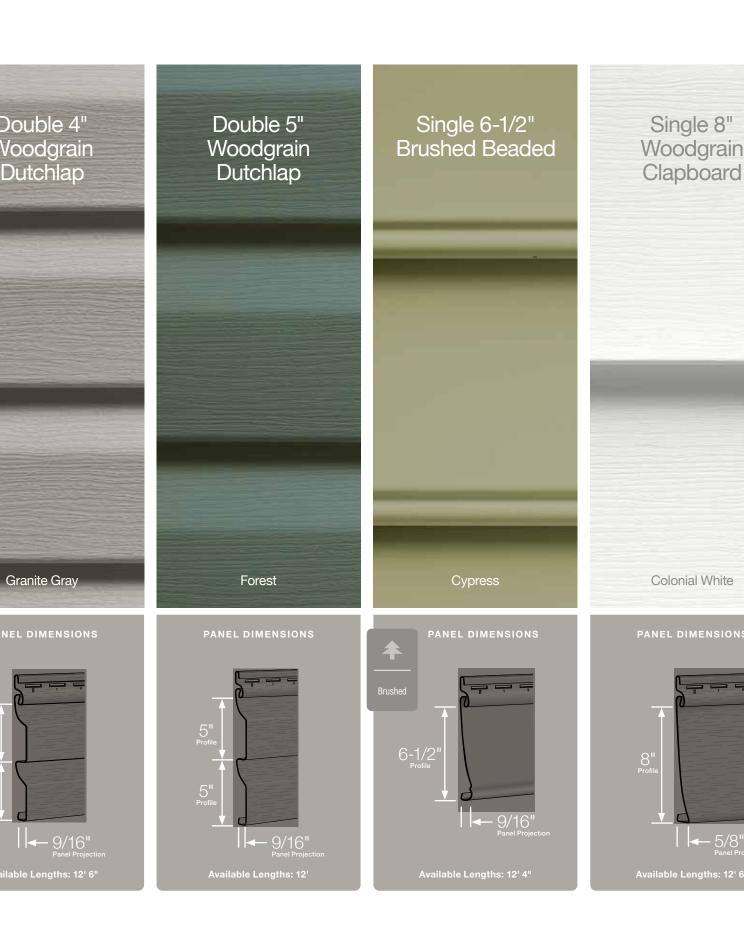

#### PANEL DIMENSIONS

 Double 5"

 Rough Cedar Dutchlap

Driftwood Blend

Available Lengths: 12', 16'

|                             |                                                                                                                |              |                                                | Clapboard   | Clapboard    | Dutchlap      | Clapboard                                          | Dutchlap |       |
|-----------------------------|----------------------------------------------------------------------------------------------------------------|--------------|------------------------------------------------|-------------|--------------|---------------|----------------------------------------------------|----------|-------|
|                             |                                                                                                                |              | Arbor Blend**                                  | •           | 000-00       |               | 20ft & 25ft<br>LENGTHS<br>TEMPORARILY<br>SUSPENDED |          |       |
|                             |                                                                                                                |              | Weathered Blend**                              |             | -            | •             | SUSPENDED                                          | -        | -     |
|                             | Children Collins                                                                                               |              | Frontier Blend**                               | •           |              | •             |                                                    |          |       |
|                             | and the second second                                                                                          |              | Natural Blend**                                | •           |              | •             |                                                    |          |       |
|                             | A COLORADO                                                                                                     |              | Driftwood Blend**                              | •           |              | •             | Witte                                              |          | 1     |
|                             |                                                                                                                |              | Cedar Blend**                                  | •           |              | •             |                                                    |          | 10010 |
| →∎←                         | A CONTRACTOR OF THE OWNER OF THE |              | Rustic Blend**                                 | •           |              | •             |                                                    |          |       |
|                             |                                                                                                                |              | Brownstone*                                    | •           | •            | •             | •                                                  |          |       |
| .046"                       | and the second second                                                                                          |              | Melrose*                                       | •           | •            | •             | •                                                  |          |       |
|                             |                                                                                                                |              | Autumn Red*                                    | •           | •            | •             |                                                    |          |       |
|                             | ALL<br>NEW<br>COLOR                                                                                            |              | Tuxedo*                                        | *           | *            | *             |                                                    |          |       |
|                             |                                                                                                                |              | Slate*                                         | •           | •            | •             | •                                                  |          |       |
|                             | in meeting a straight                                                                                          |              | Espresso*                                      | •           | •            | •             | •                                                  |          |       |
|                             |                                                                                                                |              | Sable Brown*                                   | •           | •            | •             | •                                                  |          |       |
|                             | and the second second                                                                                          |              | Hearthstone*                                   | •           | •            | •             |                                                    |          |       |
|                             | Contraction of the                                                                                             |              | Spruce*                                        | •           | •            | •             |                                                    |          |       |
|                             |                                                                                                                | NEW<br>COLOR | Olive Grove*                                   | *           | *            | *             |                                                    |          |       |
| Ո                           |                                                                                                                |              | Forest*                                        | •           | •            | •             |                                                    |          |       |
| Full                        |                                                                                                                |              | Midnight Blue*                                 | •           | •            | •             | •                                                  |          |       |
| Rollover<br>Nail Hem        |                                                                                                                |              | Pacific Blue*                                  | •           | •            | •             | •                                                  |          |       |
| .092"                       |                                                                                                                |              | Wedgewood Blue*                                | •           | •            | •             |                                                    |          |       |
| THICKNESS                   | 5                                                                                                              | NEW          | Flagstone*                                     |             | •            | •             |                                                    |          |       |
|                             |                                                                                                                | NEW          | Smoky Gray                                     | *           | *            | *             |                                                    |          |       |
| A                           | 1 1 1 1 1 1 1 1 1 1 1 1 1 1 1 1 1 1 1 1                                                                        | •            | Charcoal Gray*                                 | •           | •            | •             | •                                                  |          |       |
|                             | 1X                                                                                                             |              | Castle Stone                                   |             |              | •             |                                                    | •        |       |
|                             |                                                                                                                |              | Granite Gray<br>Sterling Gray                  |             |              |               |                                                    |          |       |
| CertiLock                   |                                                                                                                |              | Oxford Blue                                    |             |              |               |                                                    |          |       |
|                             |                                                                                                                |              | Seagrass                                       | •           | •            |               |                                                    |          |       |
|                             |                                                                                                                |              | Cypress                                        | •           | •            | •             | •                                                  | •        |       |
|                             |                                                                                                                |              | Herringbone                                    | •           | •            | •             |                                                    |          |       |
|                             | Chen Burger Thinks St.                                                                                         |              | Sandstone Beige                                | •           | •            | •             |                                                    |          |       |
|                             |                                                                                                                |              | Desert Tan                                     | •           | •            | •             |                                                    |          |       |
|                             | Surface and the                                                                                                |              | Weathered Wood                                 | •           | •            | •             |                                                    |          |       |
| <b></b>                     |                                                                                                                |              | Natural Clay                                   | •           | •            | •             | •                                                  | •        |       |
| TrueTexture                 |                                                                                                                |              | Savannah Wicker                                | •           | •            | •             | •                                                  | •        |       |
| Rough Cedar                 | Control - a succession                                                                                         |              | Light Maple                                    | ٠           | •            | •             |                                                    |          |       |
|                             |                                                                                                                |              | Buckskin                                       | •           | •            | •             |                                                    |          |       |
|                             |                                                                                                                |              | Heritage Cream                                 | •           | •            | •             | •                                                  | •        |       |
|                             |                                                                                                                |              | Colonial White                                 | ٠           | •            | •             | •                                                  | •        |       |
| <b>4</b>                    |                                                                                                                | *            | New Color     Premium Colors     Deluxe Colors | ariegated o | utside corne | er posts avai | ilable                                             |          |       |
| 3/4"<br>Panel<br>Projection |                                                                                                                |              |                                                |             |              |               |                                                    |          |       |

D4 D5 D5 D4 D5