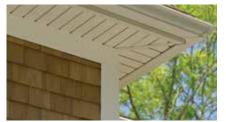

## Soffit / Porch Panel

| Triple 3-1/3"72            |
|----------------------------|
| Perimeter™ Triple 3-1/3"72 |
| Beaded72                   |
| Ironmax <sup>™</sup> 74    |
| Universal74                |
| Value75                    |

## Trim

| Vinyl Carpentry <sup>®</sup> | .76 |
|------------------------------|-----|
| Restoration Millwork®        | .78 |
| Finishing Touches            | .80 |