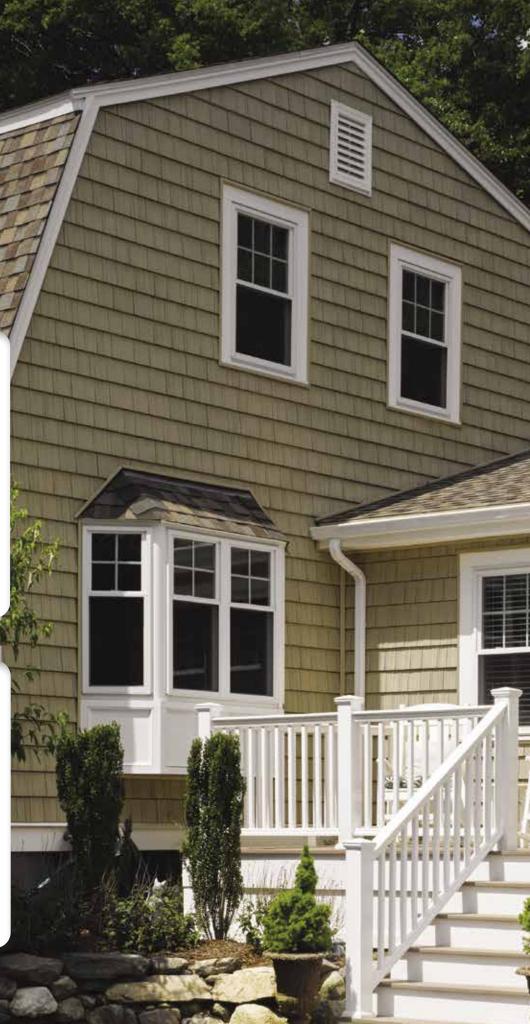

#**1** Trusted Brand

Siding: Northwoods Single 7" Straight Edge Perfection Shingles in Savannah Wicker. Trim: Vinyl Carpentry' & Restoration Millwork'.