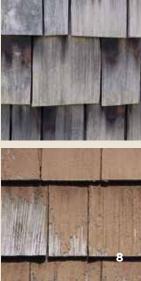

## Rough-Split Shakes

Rough-Split is reminiscent of the days when cedar shakes were split by hand. Rough-Split Shakes dress a home in a rustic style that enhances a home's natural charm with ever-varying patterns and deep shadow lines.