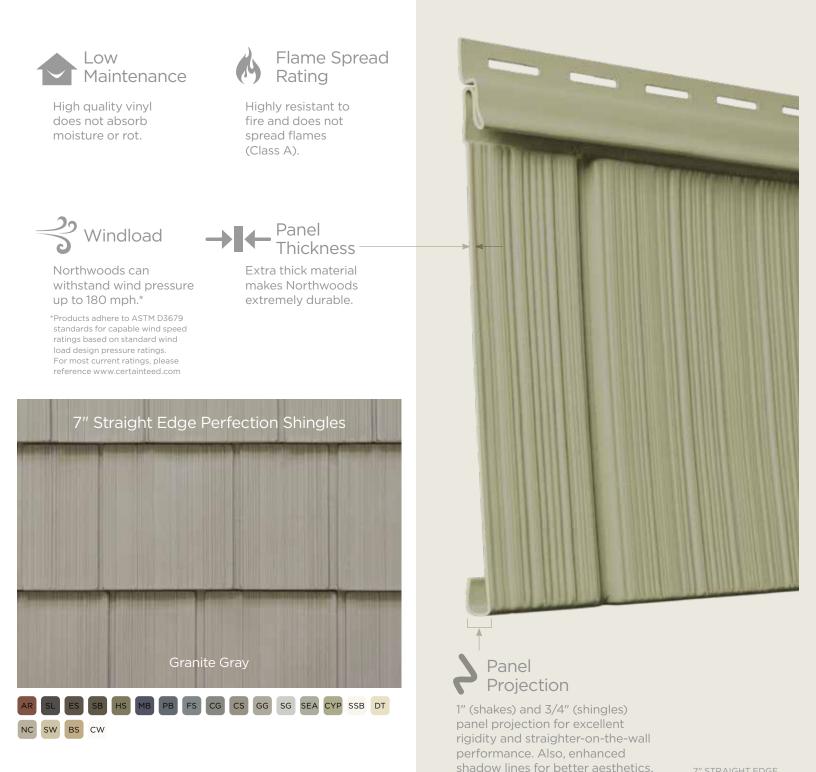

 Siding:
 Northwoods Single 7" Straight Edge

 Perfection Shingles in Granite Gray.

 Roof:
 Landmark' Series in Colonial Slate

14

#**1** Trusted Brand

Siding: Northwoods Single 7" Straight Edge Perfection Shingles in Savannah Wicker. Trim: Vinyl Carpentry' & Restoration Millwork'.

### ...for fire safety.

Northwoods has a Class A Flame Spread Classification, meaning that the material is highly resistant to fire and does not spread flames quickly and/or is self-extinguishing.