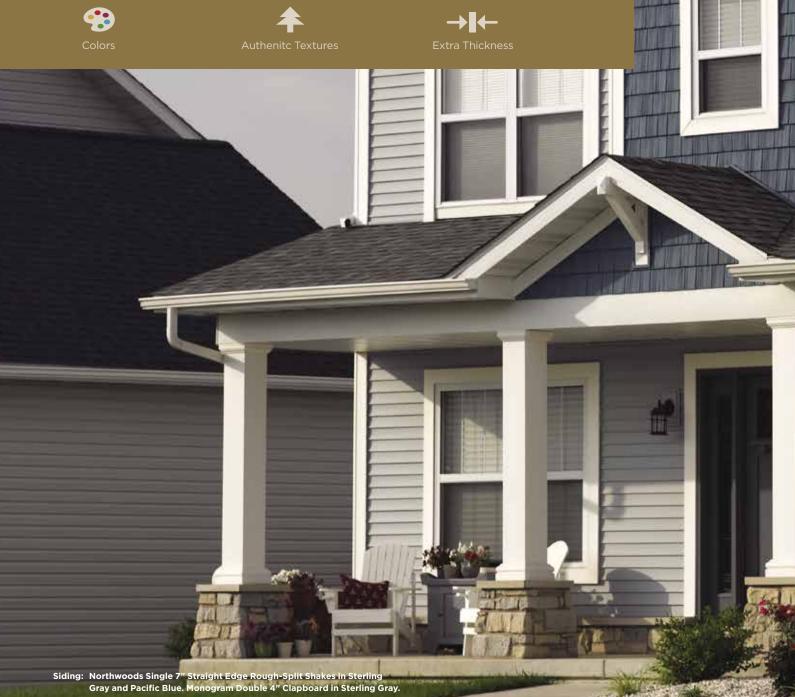

### Choose exceptional value with performance.

3 styles. 20 colors. Northwoods shakes and shingles with their attractive cedar look are an ideal choice for your home, whether its a whole house application or used as an accent. Designed to stay beautiful with very little effort, Northwoods is very durable and offers exceptional value.

### **Rich Colors**

The Northwoods palette of 20 colors offers unlimited design possibilities! From soft and subtle shades to the bright and bold – it's easy to create exteriors that make a statement, or quietly express your personal sense of style.