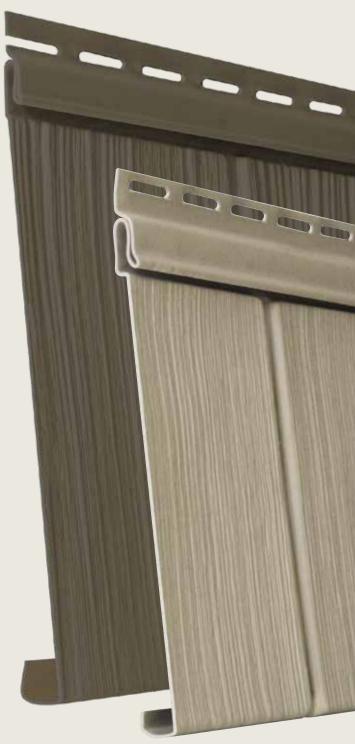

### TrueTexture™

Northwoods utilizes a direct transfer system from real cedar shakes and shingles for a natural TrueTexture woodgrain finish. There are two textures to choose from: Perfection and Rough-Split.

## **Perfection Shingles**

Perfection has clean edges and smooth lines to complement the quiet beauty of the natural wood textures. In a straight edge design, Perfection Shingles create a more refined look – style once reserved for the finest homes.

## Rough-Split Shakes

Rough-Split is reminiscent of the days when cedar shakes were split by hand. Rough-Split Shakes dress a home in a rustic style that enhances a home's natural charm with ever-varying patterns and deep shadow lines.