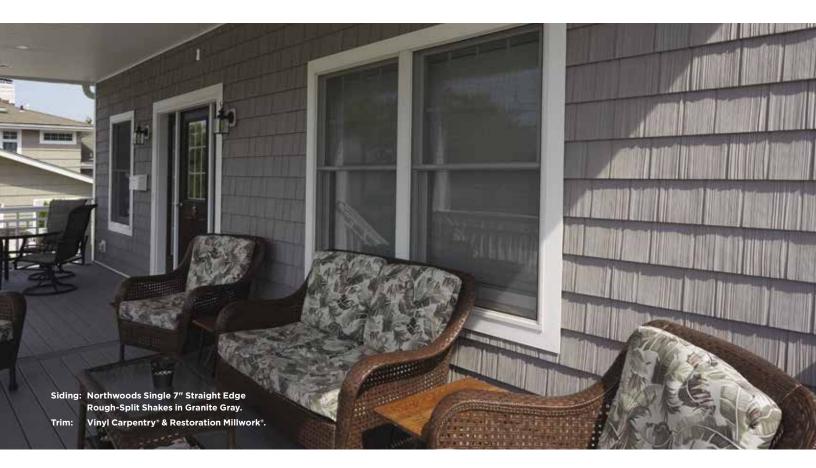

Trim: Vinyl Carpentry® & Restoration Millwork®.

Installing vinyl siding is a smart investment, with **one of the highest returns** of any major home remodeling project when it's time to sell.

¢¢

Return on investment for vinyl siding