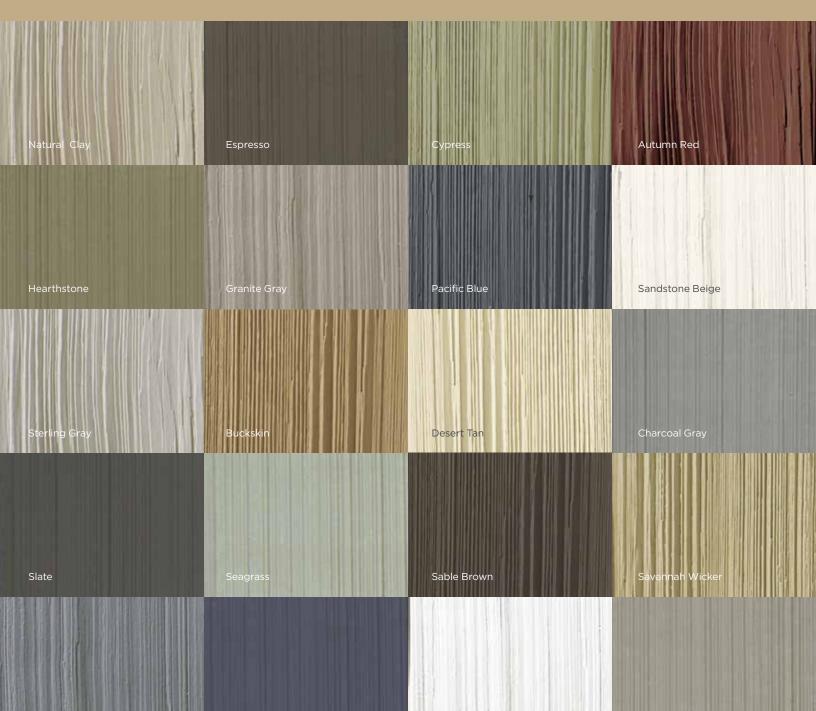

### **Rich Colors**

The Northwoods palette of 20 colors offers unlimited design possibilities! From soft and subtle shades to the bright and bold – it's easy to create exteriors that make a statement, or quietly express your personal sense of style.

### ...for color availability.

11

| Single 7"<br>Straight-Edge<br>Perfection Shingles | •          | •     | •        | •           | •           | •             | •            | •         | •             | •            | •            | •             | •        | •       | •               | •          | •            | •               |
|---------------------------------------------------|------------|-------|----------|-------------|-------------|---------------|--------------|-----------|---------------|--------------|--------------|---------------|----------|---------|-----------------|------------|--------------|-----------------|
| Single 7"<br>Straight-Edge<br>Rough-Split Shakes  | •          |       |          | •           |             |               | •            | •         |               |              | •            | •             |          | •       | •               | •          | •            | •               |
| Single 9"<br>Staggered<br>Rough-Split Shakes      | •          |       |          | •           |             |               | •            | •         |               |              | •            | •             |          |         |                 | •          | •            | •               |
|                                                   | Autumn Red | Slate | Espresso | Sable Brown | Hearthstone | Midnight Blue | Pacific Blue | Flagstone | Charcoal Gray | Castle Stone | Granite Gray | Sterling Gray | Seagrass | Cypress | Sandsotne Beige | Desert Tan | Natural Clay | Savannah Wicker |