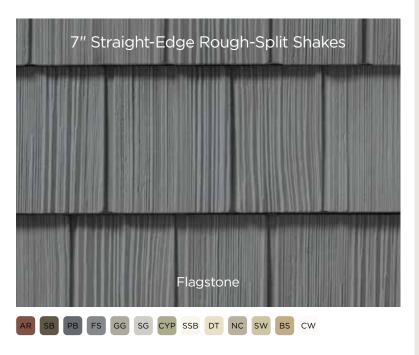

## Rough-Split Shakes

Rough-Split is reminiscent of the days when cedar shakes were split by hand. Rough-Split Shakes dress a home in a rustic style that enhances a home's natural charm with ever-varying patterns and deep shadow lines.

9" STAGGERED ROUGH-SPLIT SHAKES 7" STRAIGHT-EDGE ROUGH-SPLIT SHAKES