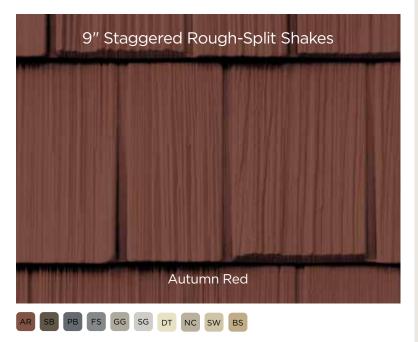

## Rough-Split Shakes

Rough-Split is reminiscent of the days when cedar shakes were split by hand. Rough-Split Shakes dress a home in a rustic style that enhances a home's natural charm with ever-varying patterns and deep shadow lines.

9" STAGGERED ROUGH-SPLIT SHAKES 7" STRAIGHT-EDGE ROUGH-SPLIT SHAKES