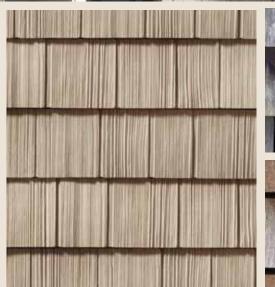

## **Perfection Shingles**

Perfection has clean edges and smooth lines to complement the quiet beauty of the natural wood textures. In a straight edge design, Perfection Shingles create a more refined look – style once reserved for the finest homes.