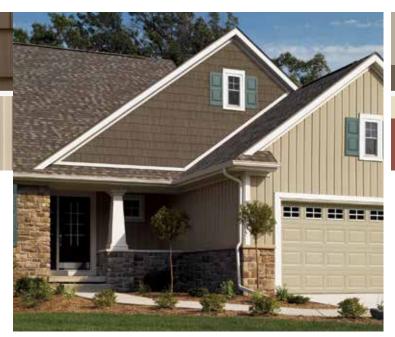

### SUBTLE AND CALM

If your home's exterior has a lot of design elements, closely related colors will unify and simplify its appearance. A monochromatic approach – based on different shades of the same color – will have a similar effect. The color palette can be either cool (Sterling Gray walls, Oxford Blue gables, Pacific Blue trim) or warm (Buckskin walls with Savannah Wicker trim); the idea is to limit contrast for a relaxed vibe. Mixing cool and warm colors with similar intensity also works well.