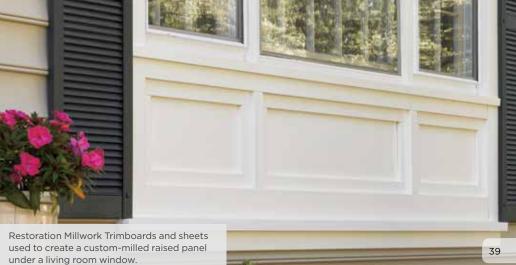

#### **Customized / Detail / Decorative**

Restoration Millwork's Trim Line products include trim engineered with enhanced features as well as a wide selection of specialty profiles and traditional trimboards and sheets for custom craftsmanship.

- with Nickel Gap
- Trimboards and Sheets
- Shingle, Cove and Bed Mould
- Crown Molding and Rams Crown
- J-Channel and Brickmould
- Casings

- Beadboard and WP4 Historic Sill and Sill Nose
  - Base and Drip Cap
  - Back Band
  - Quarter Round and Cover Molding
  - Inside Corners
  - Water Table
  - New England Sill