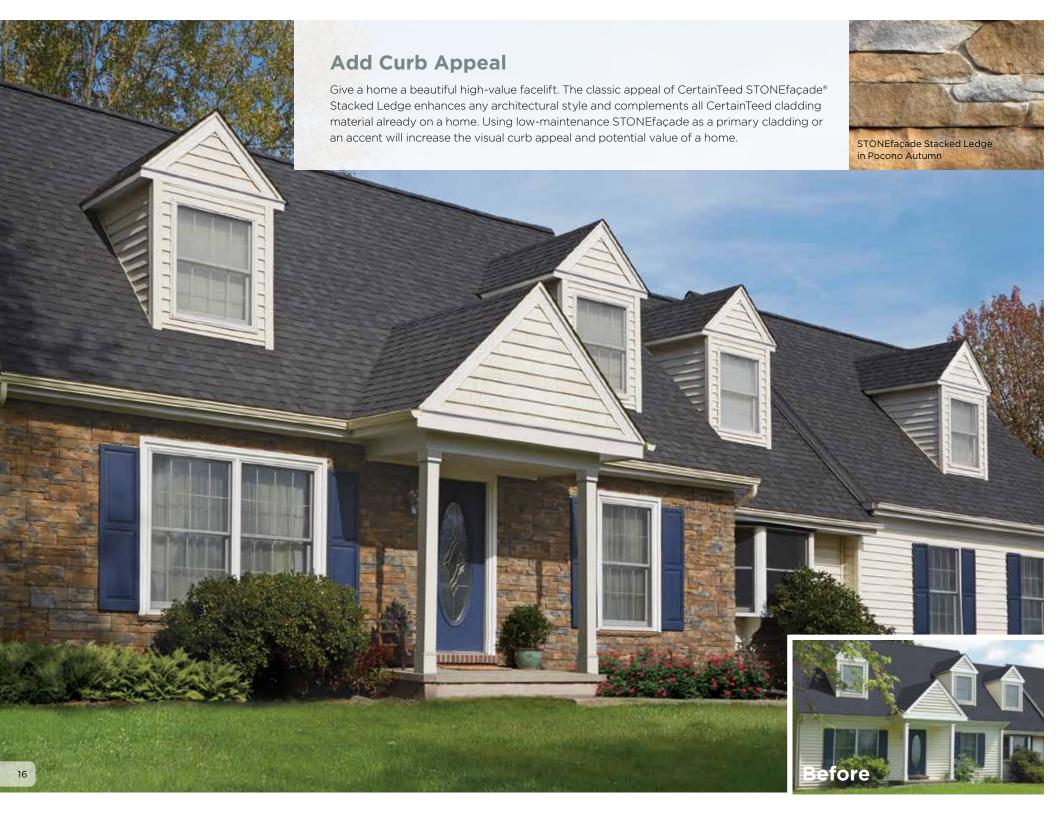

#### **STONE**

The engineering of CertainTeed STONEfaçade Stacked Ledge, molded from natural, hand-picked stone, blends the rugged beauty of the popular ledgestone style with modern performance features to ensure long-lasting beauty that will endure for years to come.

#### STONE

CertainTeed's STONEfaçade® Stacked Ledge panelized stone cladding system offers five naturally beautiful colors to enhance home as an accent, kneewall or highlight for an architectural focal point.

### Stone: STONEfaçade Stacked Ledge in Appalachian Twilight