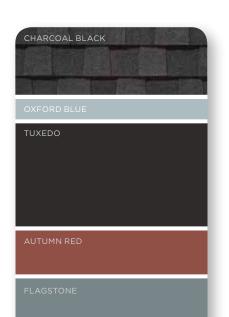

#### **Strong Colors**

Architects and designers are increasingly making use of dark colors for exterior walls. Darker roof colors harmonize with deep blues, greens and browns for quiet drama that adds stability. A more neutral roof color allows a strong siding color to stand out and really showcase your home.

# WARM AND INVITING Colors like red, yellow and brown are a good choice when you want to highlight distinctive exterior features. These warm tones evoke the glow of summer and give your home a welcoming feel. Monogram blends and Cedar Impressions Ageless Cedar™ color blends are available in these tones, calling to mind the natural beauty of fresh-cut wood. Warm tans and grays make excellent accents. Trim in darker shades (Autumn Red and Mountain Cedar) adds a nice contrast.

### SUBTLE AND CALM

If your home's exterior has a lot of design elements, closely related colors will unify and simplify its appearance. A monochromatic approach – based on different shades of the same color – will have a similar effect. The color palette can be either cool (Sterling Gray walls, Oxford Blue gables, Pacific Blue trim) or warm (Buckskin walls with Savannah Wicker trim); the idea is to limit contrast for a relaxed vibe. Mixing cool and warm colors with similar intensity also works well.