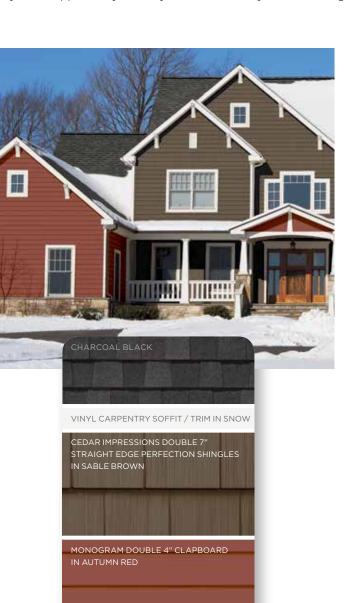

# **Siding Color Palettes**

#### Start with a Big Splash!

No single element of your home's exterior has a more profound impact on its overall look than siding. CertainTeed offers over 40 color choices for this important part of your home's design.

From cool or warm hues, as well as blends, choose one of these siding color palettes that best reflects what you want for your exterior personality. CertainTeed's innovative Ageless Cedar™ color blends\* capture the appearance of natural Eastern White Cedar and Western Red Cedar at various life stages, remaining fresh for a lifetime. Once you dive in with your siding choice, the next step is selecting accent and trim colors. For these elements you can stay within your color palette or combine with another color palette to create your vision – it's up to you. Use the color trends and tools, as well as the six basic color combination principles on the following pages, as your guide.