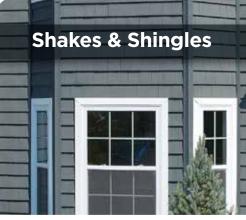

#### **SHAKES & SHINGLES**

Cedar Impressions' and Northwoods' provide many options for an accent or whole house application to recreate the authentic natural wood textures and variable patterns of cedar shakes and shingles.

#### SHAKES & SHINGLES

Cedar Impressions shake and shingle siding is available in several styles and features the most authentic wood look in the industry, TrueTexture<sup>TM</sup>, which is molded from real cedar shingles for an authentic look. Choose from Sawmill, Perfection and Rough-Split finishes.