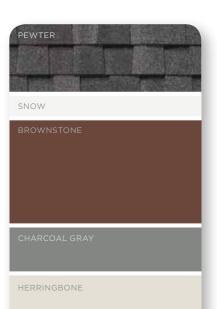

# **Siding Color Palettes**

#### Start with a Big Splash!

No single element of your home's exterior has a more profound impact on its overall look than siding. CertainTeed offers over 40 color choices for this important part of your home's design.

From cool or warm hues, as well as blends, choose one of these siding color palettes that best reflects what you want for your exterior personality. CertainTeed's innovative Ageless Cedar™ color blends\* capture the appearance of natural Eastern White Cedar and Western Red Cedar at various life stages, remaining fresh for a lifetime. Once you dive in with your siding choice, the next step is selecting accent and trim colors. For these elements you can stay within your color palette or combine with another color palette to create your vision – it's up to you. Use the color trends and tools, as well as the six basic color combination principles on the following pages, as your guide.