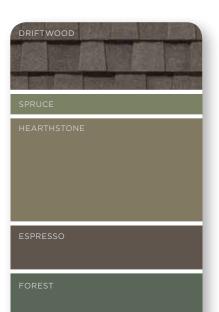

### SUBTLE AND CALM

If your home's exterior has a lot of design elements, closely related colors will unify and simplify its appearance. A monochromatic approach – based on different shades of the same color – will have a similar effect. The color palette can be either cool (Sterling Gray walls, Oxford Blue gables, Pacific Blue trim) or warm (Buckskin walls with Savannah Wicker trim); the idea is to limit contrast for a relaxed vibe. Mixing cool and warm colors with similar intensity also works well.

### STRONG AND BOLD

Get in tune with current trends by choosing darker colors for exterior walls. Rich shades of brown, green and red add drama while also making your home appear smaller, a good thing for a large structure on a tight lot. Deep siding hues serve as visual grounding for a variety of strong trim colors and also work well for accenting recessed areas.