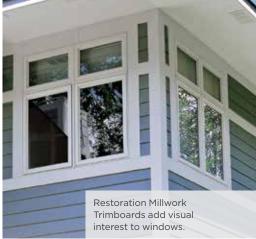

#### **Customized / Detail / Decorative**

Restoration Millwork's Trim Line products include trim engineered with enhanced features as well as a wide selection of specialty profiles and traditional trimboards and sheets for custom craftsmanship.

- with Nickel Gap
- Trimboards and Sheets
- Shingle, Cove and Bed Mould
- Crown Molding and Rams Crown
- J-Channel and Brickmould
- Casings

- Beadboard and WP4 Historic Sill and Sill Nose
  - Base and Drip Cap
  - Back Band
  - Quarter Round and Cover Molding
  - Inside Corners
  - Water Table
  - New England Sill