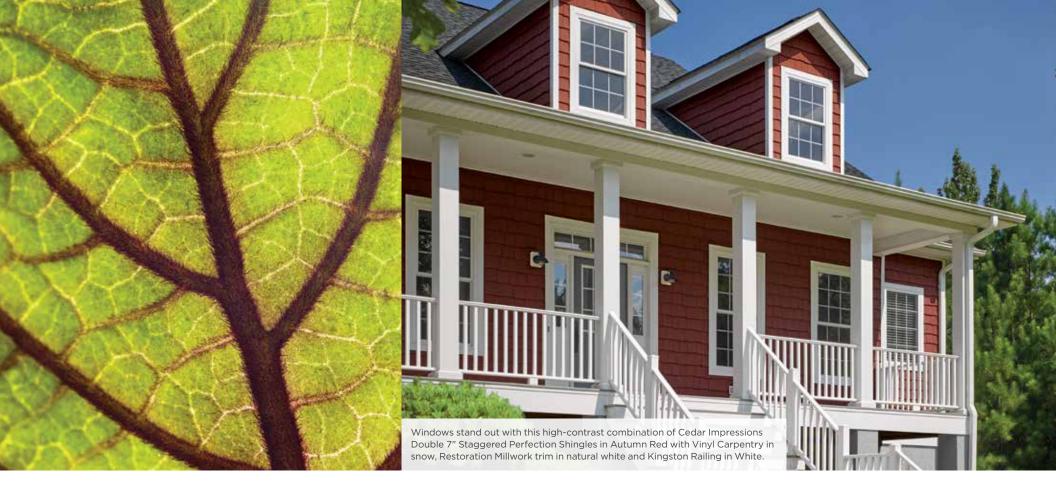

## **CRISP AND EXCITING**

Homes with simple designs gain a pleasing complexity when contrasting, but complementary, colors are used. Interesting architectural features make a stronger impression when set off from the primary wall color. A dark roof paired with walls in a lighter color like marigold adds visual distinction; add dark trim - Autumn Red, for example - and your home will really pop. Dark siding with bright trim is another approach.