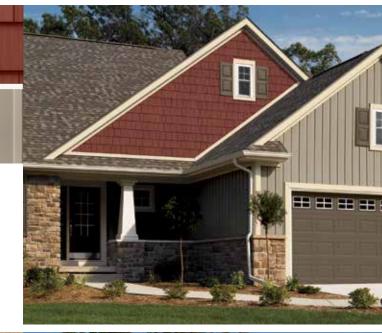

CEDAR IMPRESSIONS DOUBLE 7" STRAIGHT EDGE PERFECTION

SHINGLES IN LIGHT MAPLE

COLONIAL WHITE