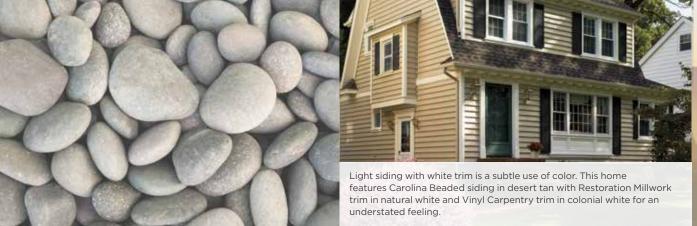

# LIGHT AND CAREFREE

Light colors add volume and interest to smaller homes, and soften sharp edges. Homes set back farther from the curb appear to move forward with a color palette that leans to the lighter end of the spectrum. Whether you favor warmer siding tones like Desert Tan, or cooler hues like Oxford Blue, the key is to create a pleasing blend of soft and muted tones.