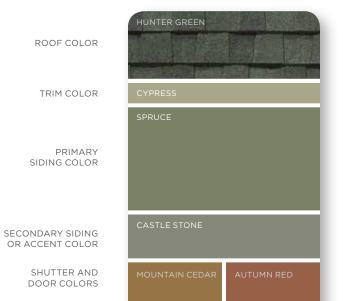

### STRONG AND BOLD

Get in tune with current trends by choosing darker colors for exterior walls. Rich shades of brown, green and red add drama while also making your home appear smaller, a good thing for a large structure on a tight lot. Deep siding hues serve as visual grounding for a variety of strong trim colors and also work well for accenting recessed areas.