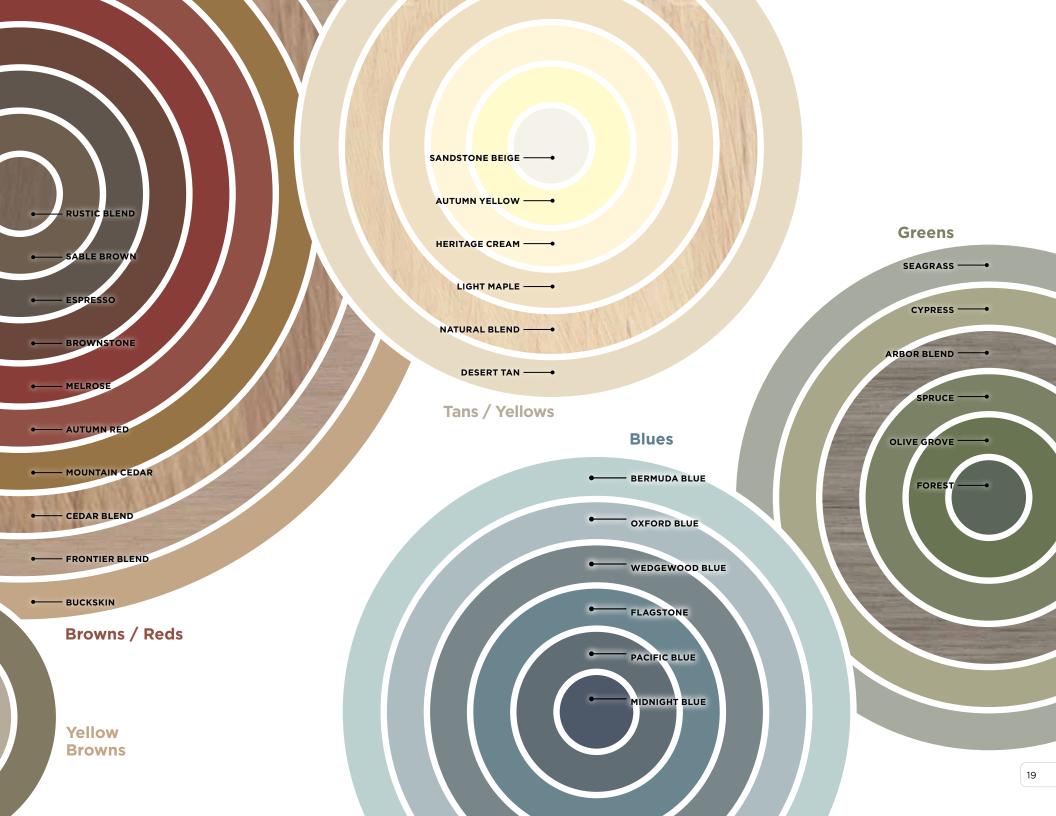

# **Siding Color Palettes**

#### Start with a Big Splash!

No single element of your home's exterior has a more profound impact on its overall look than siding. CertainTeed offers over 40 color choices for this important part of your home's design.

From cool or warm hues, as well as blends, choose one of these siding color palettes that best reflects what you want for your exterior personality. CertainTeed's innovative Ageless Cedar™ color blends\* capture the appearance of natural Eastern White Cedar and Western Red Cedar at various life stages, remaining fresh for a lifetime. Once you dive in with your siding choice, the next step is selecting accent and trim colors. For these elements you can stay within your color palette or combine with another color palette to create your vision – it's up to you. Use the color trends and tools, as well as the six basic color combination principles on the following pages, as your guide.