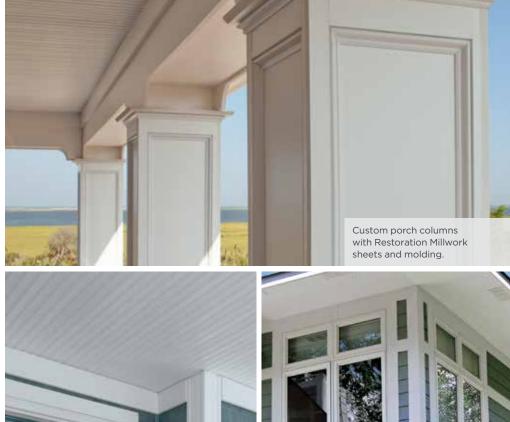

The ceiling is Beaded Vinyl Soffit in Colonial White.

Columns are crafted from a combination of Restoration Millwork sheets, trimboards and molding in Natural White with a custom use of decking, and Oxford vinyl railing in White ties them all together.

The siding is Cedar Impressions Double 7" Straight Edge Rough-Split Shakes in Natural Clay.

The window trim is Vinyl Carpentry 3-1/2" trim lineals in Colonial White and the corner is a Traditional Cornerpost in Natural Clay.