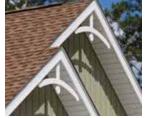

Custom corner featuring Restoration Millwork crown molding and one-piece corner.

Cedar Impressions offset mitered corner seamlessly continues the natural cedar shake look.

Vinyl Carpentry Traditional Supercorner adds a strong, refined accent.

Triple 3-1/3" InvisiVent\* soffit provides optimal ventilation for roof overhangs.

Create decorative brackets or other stylish details with Restoration Millwork.

Vinyl Beaded Soffit gives porch ceilings a customized, painted wood look.