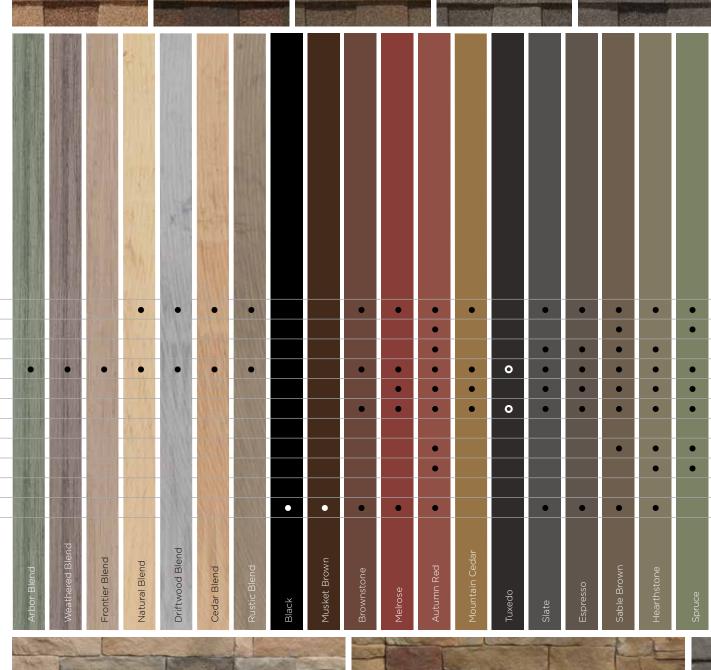

#### Start with a Big Splash!

No single element of your home's exterior has a more profound impact on its overall look than siding. CertainTeed offers over 40 color choices for this important part of your home's design.

From cool or warm hues, as well as blends, choose one of these siding color palettes that best reflects what you want for your exterior personality. CertainTeed's innovative Ageless Cedar™ color blends\* capture the appearance of natural Eastern White Cedar and Western Red Cedar at various life stages, remaining fresh for a lifetime. Once you dive in with your siding choice, the next step is selecting accent and trim colors. For these elements you can stay within your color palette or combine with another color palette to create your vision – it's up to you. Use the color trends and tools, as well as the six basic color combination principles on the following pages, as your guide.

# **Color Leadership**

CertainTeed's color leadership position enables you to benefit from the popular trend toward unique exterior color combinations. We've made it easier for you to choose exterior products that will work beautifully together by using consistent color names across all siding product lines. CertainTeed's Landmark Series roofing shingles are available in an excellent variety of rich colors to complete your exterior look.

Cedar Impressions®

CedarBoards™

Northwoods®

Monogram®

Restoration Classic™

Board & Batten

Carolina Beaded™

MainStreet™

Wolverine American Legend™

Encore™

Soffit

• New Colors Coming Soon

Color availability varies by products/profile. Consult www.certainteed.com for the most up-to-date color offering.

\*Sample selection of colors are shown; see literature for your region for specific color availability.