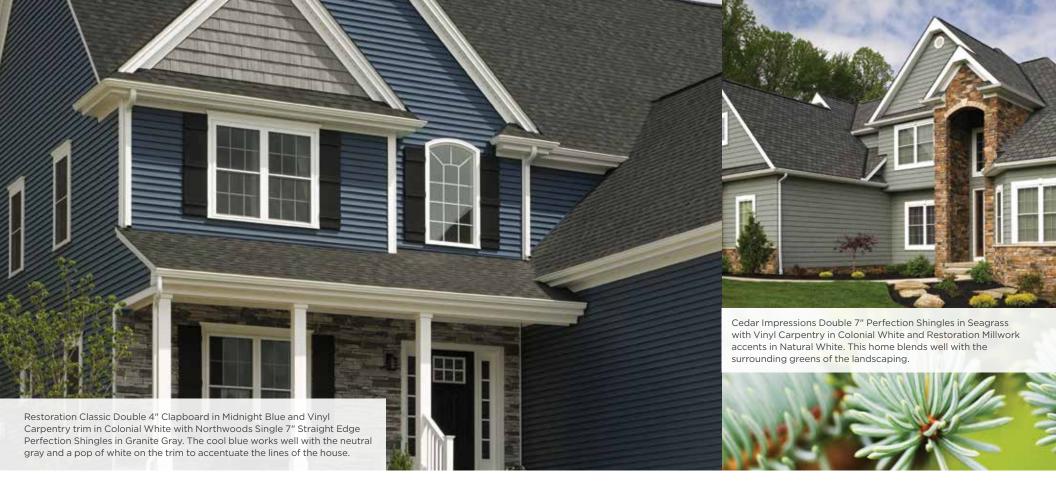

CEDAR IMPRESSIONS DOUBLE 7" STRAIGHT EDGE PERFECTION

SHINGLES IN LIGHT MAPLE

COLONIAL WHITE

#### SHAKES & SHINGLES

Cedar Impressions shake and shingle siding is available in several styles and features the most authentic wood look in the industry, TrueTexture<sup>TM</sup>, which is molded from real cedar shingles for an authentic look. Choose from Sawmill, Perfection and Rough-Split finishes.

### Siding: Cedar Impressions Double 7" Straight Edge Rough-Split Shakes in Pacific Blue

#### Trim: Vinyl Carpentry in Colonial White