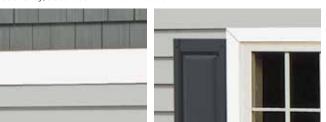

#### **Strong Colors**

Architects and designers are increasingly making use of dark colors for exterior walls. Darker roof colors harmonize with deep blues, greens and browns for quiet drama that adds stability. A more neutral roof color allows a strong siding color to stand out and really showcase your home.

#### **Dark Trim**

Dark trim colors work well to frame a home, outlining architectural details, windows or doors. When you use dark trim, choose a roof color that matches or is a shade lighter than the trim to produce an anchored, coordinated appeal. When using high contrast trim, it's important to balance its location on the home; it should not dominate any one area.