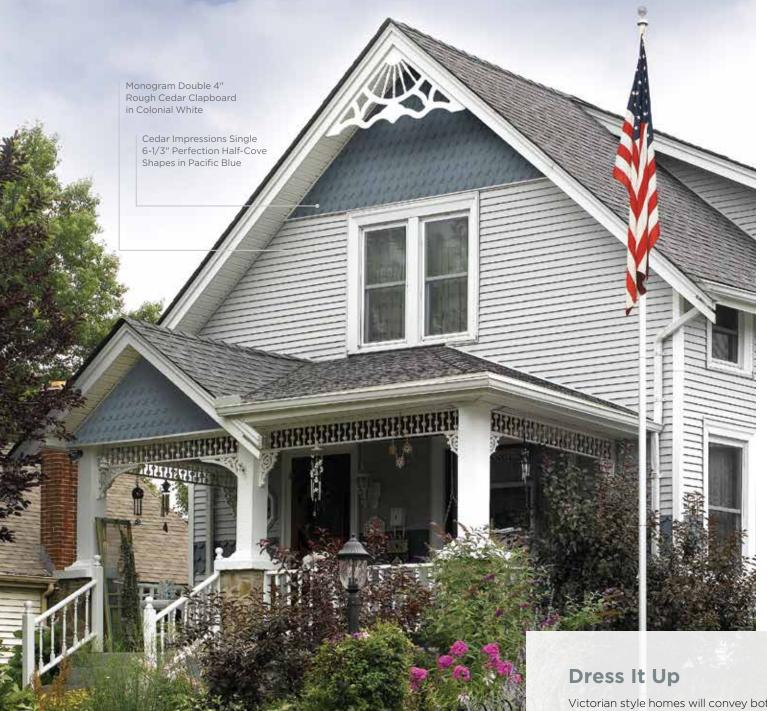

# **Cedar Impressions Perfection Shapes**

Architecturally accurate to cedar shingle shapes once applied to historic structures, Shapes are ideal for detail restorations on older homes or for enhancements on newer homes.

Victorian style homes will convey both elegance and charm by combining multiple styles, textures and trim to enhance shapes and lines. Achieve this by mixing Monogram Clapboard with Cedar Impressions Perfection Half-Cove Shapes in the gables. Restoration Millwork trim to outline key architectural elements completes the look.