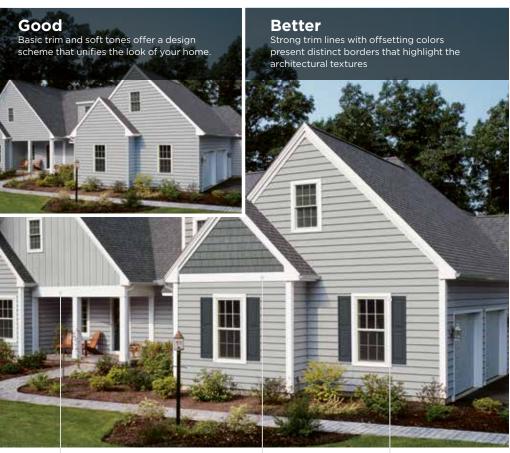

#### **Strong Colors**

Architects and designers are increasingly making use of dark colors for exterior walls. Darker roof colors harmonize with deep blues, greens and browns for quiet drama that adds stability. A more neutral roof color allows a strong siding color to stand out and really showcase your home.

#### **Dark Trim**

Dark trim colors work well to frame a home, outlining architectural details, windows or doors. When you use dark trim, choose a roof color that matches or is a shade lighter than the trim to produce an anchored, coordinated appeal. When using high contrast trim, it's important to balance its location on the home; it should not dominate any one area.