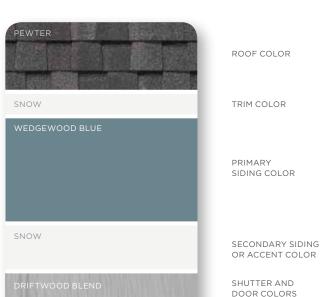

"We had a great time exploring all the product and color possibilities offered by CertainTeed and are thrilled with the final combination. It fits our home perfectly."

DOOR COLORS

TRIM COLOR

PRIMARY SIDING COLOR

SECONDARY SIDING OR ACCENT COLOR

> SHUTTER AND DOOR COLORS

AUTUMN YELLOW

SANDSTONE BEIGE

HERITAGE CREAM