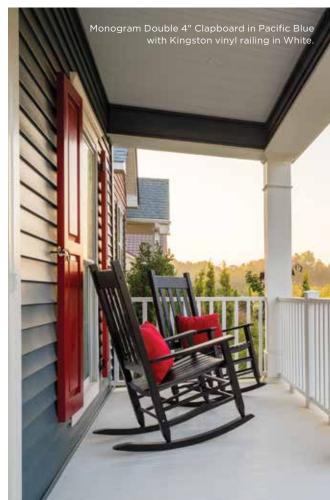

#### **HORIZONTAL SIDING**

CertainTeed horizontal siding includes traditional clapboard, dutchlap and beaded styles in a full range textures and colors, as well as insulated profiles. Monogram' has an industry leading spectrum ranging from deep rich shades to semi-transparent blend colors.

#### Siding: Monogram Double 4" Clapboard in Brownstone