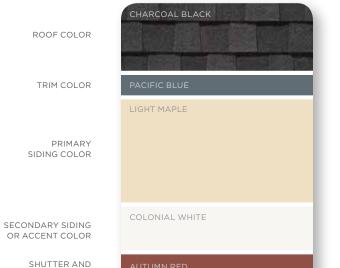

#### **Strong Colors**

Architects and designers are increasingly making use of dark colors for exterior walls. Darker roof colors harmonize with deep blues, greens and browns for quiet drama that adds stability. A more neutral roof color allows a strong siding color to stand out and really showcase your home.

#### **Dark Trim**

Dark trim colors work well to frame a home, outlining architectural details, windows or doors. When you use dark trim, choose a roof color that matches or is a shade lighter than the trim to produce an anchored, coordinated appeal. When using high contrast trim, it's important to balance its location on the home; it should not dominate any one area.