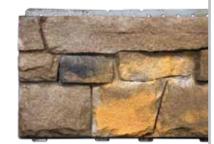

#### **STONE**

The engineering of CertainTeed STONEfaçade Stacked Ledge, molded from natural, hand-picked stone, blends the rugged beauty of the popular ledgestone style with modern performance features to ensure long-lasting beauty that will endure for years to come.

#### STONE

CertainTeed's STONEfaçade® Stacked Ledge panelized stone cladding system offers five naturally beautiful colors to enhance home as an accent, kneewall or highlight for an architectural focal point.