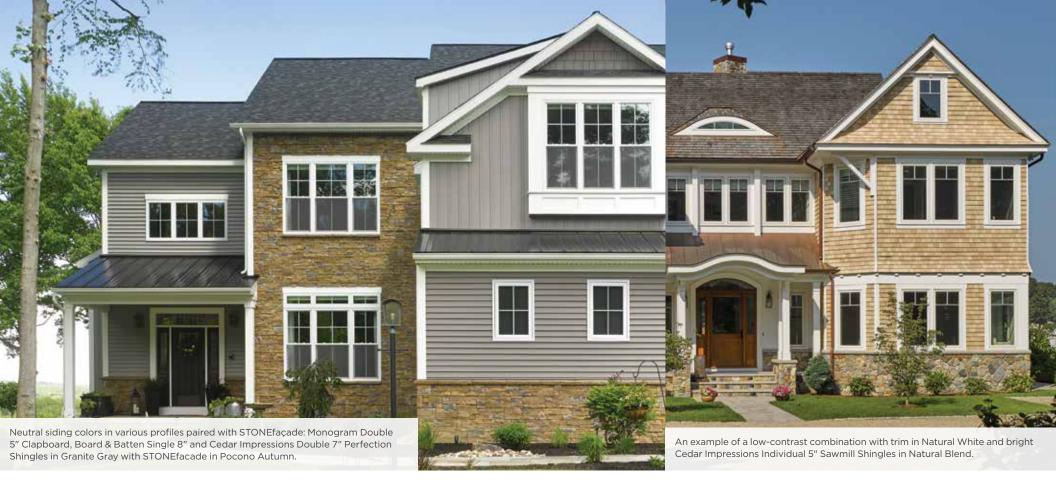

#### **Enrich with Varied Textures and Colors**

You can pair Board & Batten with clapboard siding on a single wall, or polymer perfection shingles on walls with staggered rough-split shakes in gable areas. Mixing multiple textures, styles and colors on homes is more popular than ever, and CertainTeed's unsurpassed product range gives you the opportunity to add your own creativity to this exciting trend.

Victorian style homes will convey both elegance and charm by combining multiple styles, textures and trim to enhance shapes and lines. Achieve this by mixing Monogram Clapboard with Cedar Impressions Perfection Half-Cove Shapes in the gables. Restoration Millwork trim to outline key architectural elements completes the look.