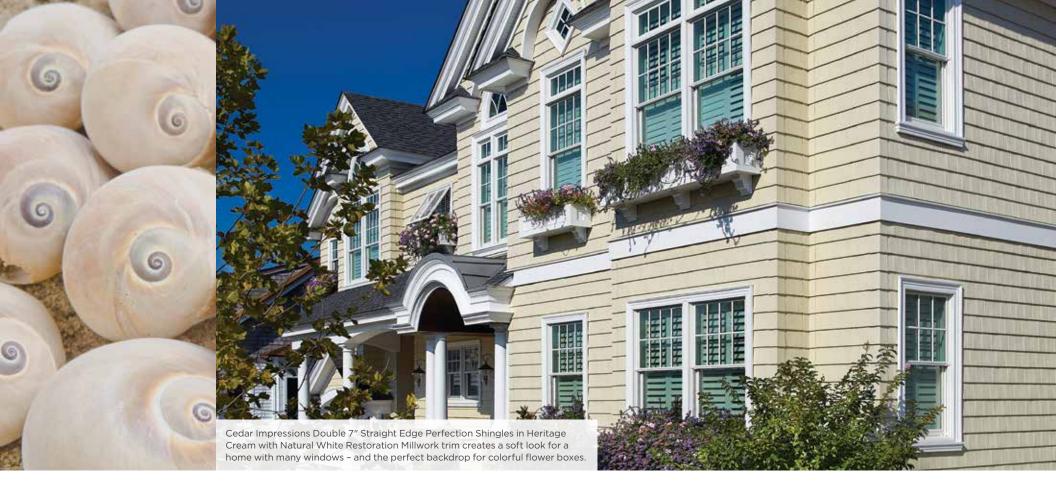

CEDAR IMPRESSIONS DOUBLE 7" STRAIGHT EDGE PERFECTION

SHINGLES IN LIGHT MAPLE

COLONIAL WHITE