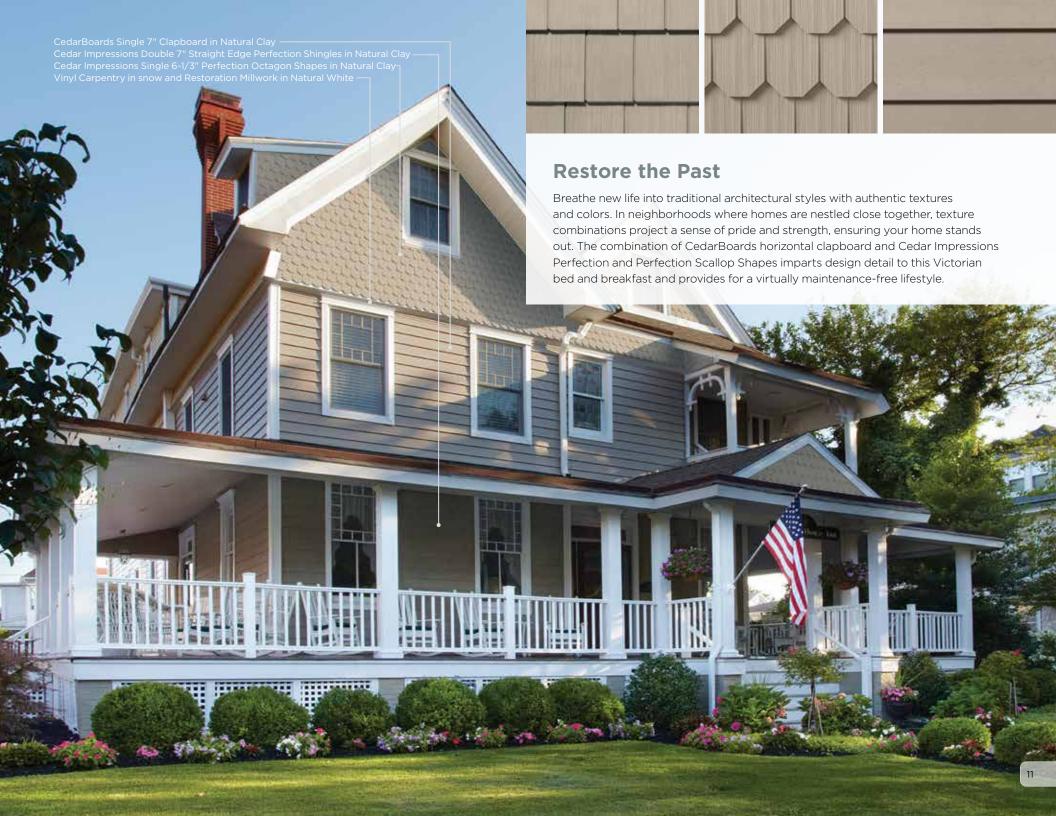

# Find the perfect combination of product and style

Whether your home fits neatly into a specific architectural style or is more of a hybrid, CertainTeed has siding profiles and textures that will highlight its best features. No other manufacturer offers such a wide variety of siding products and materials, carefully designed to work together for a coherent, natural look. No other manufacturer makes it easier to obtain every element of your home's exterior from a single trusted source. And no other manufacturer provides sophisticated visualization tools and professional advice to help you find just the right combination to unlock your home's potential.

#### **Enrich with Varied Textures and Colors**

You can pair Board & Batten with clapboard siding on a single wall, or polymer perfection shingles on walls with staggered rough-split shakes in gable areas. Mixing multiple textures, styles and colors on homes is more popular than ever, and CertainTeed's unsurpassed product range gives you the opportunity to add your own creativity to this exciting trend.

# **Cedar Impressions Perfection Shapes**

Architecturally accurate to cedar shingle shapes once applied to historic structures, Shapes are ideal for detail restorations on older homes or for enhancements on newer homes.

Victorian style homes will convey both elegance and charm by combining multiple styles, textures and trim to enhance shapes and lines. Achieve this by mixing Monogram Clapboard with Cedar Impressions Perfection Half-Cove Shapes in the gables. Restoration Millwork trim to outline key architectural elements completes the look.