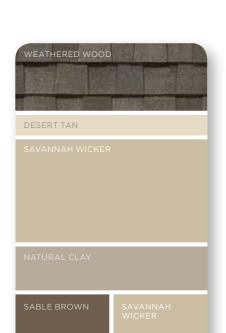

# WARM AND INVITING Colors like red, yellow and brown are a good choice when you want to highlight distinctive exterior features. These warm tones evoke the glow of summer and give your home a welcoming feel. Monogram blends and Cedar Impressions Ageless Cedar™ color blends are available in these tones, calling to mind the natural beauty of fresh-cut wood. Warm tans and grays make excellent accents. Trim in darker shades (Autumn Red and Mountain Cedar) adds a nice contrast.

### SUBTLE AND CALM

If your home's exterior has a lot of design elements, closely related colors will unify and simplify its appearance. A monochromatic approach – based on different shades of the same color – will have a similar effect. The color palette can be either cool (Sterling Gray walls, Oxford Blue gables, Pacific Blue trim) or warm (Buckskin walls with Savannah Wicker trim); the idea is to limit contrast for a relaxed vibe. Mixing cool and warm colors with similar intensity also works well.