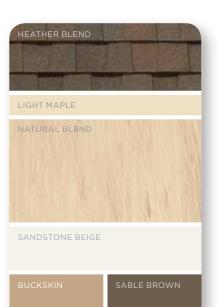

SECONDARY SIDING OR ACCENT COLOR

> SHUTTER AND DOOR COLORS

AUTUMN YELLOW

SANDSTONE BEIGE

HERITAGE CREAM

# WARM AND INVITING Colors like red, yellow and brown are a good choice when you want to highlight distinctive exterior features. These warm tones evoke the glow of summer and give your home a welcoming feel. Monogram blends and Cedar Impressions Ageless Cedar™ color blends are available in these tones, calling to mind the natural beauty of fresh-cut wood. Warm tans and grays make excellent accents. Trim in darker shades (Autumn Red and Mountain Cedar) adds a nice contrast.

### SUBTLE AND CALM

If your home's exterior has a lot of design elements, closely related colors will unify and simplify its appearance. A monochromatic approach – based on different shades of the same color – will have a similar effect. The color palette can be either cool (Sterling Gray walls, Oxford Blue gables, Pacific Blue trim) or warm (Buckskin walls with Savannah Wicker trim); the idea is to limit contrast for a relaxed vibe. Mixing cool and warm colors with similar intensity also works well.