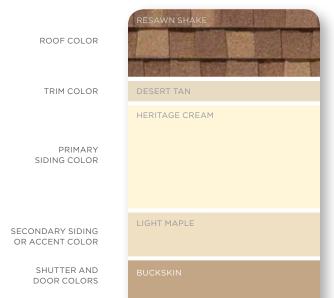

"We had a great time exploring all the product and color possibilities offered by CertainTeed and are thrilled with the final combination. It fits our home perfectly."

DOOR COLORS

TRIM COLOR

PRIMARY SIDING COLOR

SECONDARY SIDING OR ACCENT COLOR

> SHUTTER AND DOOR COLORS

AUTUMN YELLOW

SANDSTONE BEIGE

HERITAGE CREAM

# LIGHT AND CAREFREE

Light colors add volume and interest to smaller homes, and soften sharp edges. Homes set back farther from the curb appear to move forward with a color palette that leans to the lighter end of the spectrum. Whether you favor warmer siding tones like Desert Tan, or cooler hues like Oxford Blue, the key is to create a pleasing blend of soft and muted tones.