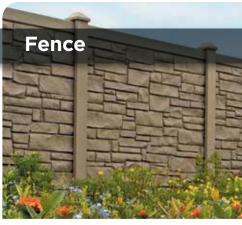

#### **FENCE**

CertainTeed fence products redefine a home's exterior living spaces with long-lasting beauty and performance. Fence styles include traditional, semi-private contemporary, post & rail and privacy.

#### **FENCE**

CertainTeed offers a broad range of fence products available in multiple textures and styles with a wide color palette that define your outdoor living spaces.