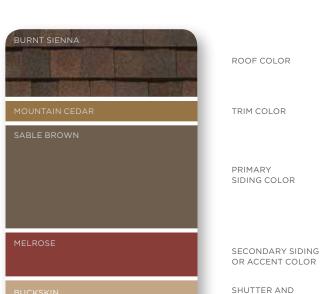

"We had a great time exploring all the product and color possibilities offered by CertainTeed and are thrilled with the final combination. It fits our home perfectly."

DOOR COLORS

TRIM COLOR

PRIMARY SIDING COLOR

SECONDARY SIDING OR ACCENT COLOR

> SHUTTER AND DOOR COLORS

AUTUMN YELLOW

SANDSTONE BEIGE

HERITAGE CREAM

# WARM AND INVITING Colors like red, yellow and brown are a good choice when you want to highlight distinctive exterior features. These warm tones evoke the glow of summer and give your home a welcoming feel. Monogram blends and Cedar Impressions Ageless Cedar™ color blends are available in these tones, calling to mind the natural beauty of fresh-cut wood. Warm tans and grays make excellent accents. Trim in darker shades (Autumn Red and Mountain Cedar) adds a nice contrast.