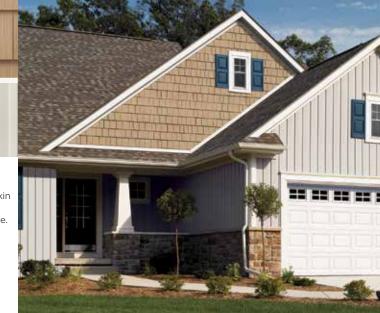

Siding: Cedar Impressions
Double 7" Straight Edge
Perfection Shingles in Buckskin
and Board & Batten
Vertical Siding in Herringbone.
Trim: Crown molding and
5" lineals in Colonial White,
with blue shutters.