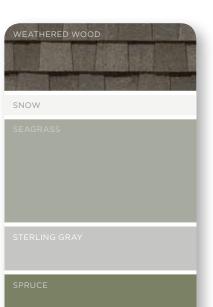

### STRONG AND BOLD

Get in tune with current trends by choosing darker colors for exterior walls. Rich shades of brown, green and red add drama while also making your home appear smaller, a good thing for a large structure on a tight lot. Deep siding hues serve as visual grounding for a variety of strong trim colors and also work well for accenting recessed areas.

# LIGHT AND CAREFREE

Light colors add volume and interest to smaller homes, and soften sharp edges. Homes set back farther from the curb appear to move forward with a color palette that leans to the lighter end of the spectrum. Whether you favor warmer siding tones like Desert Tan, or cooler hues like Oxford Blue, the key is to create a pleasing blend of soft and muted tones.