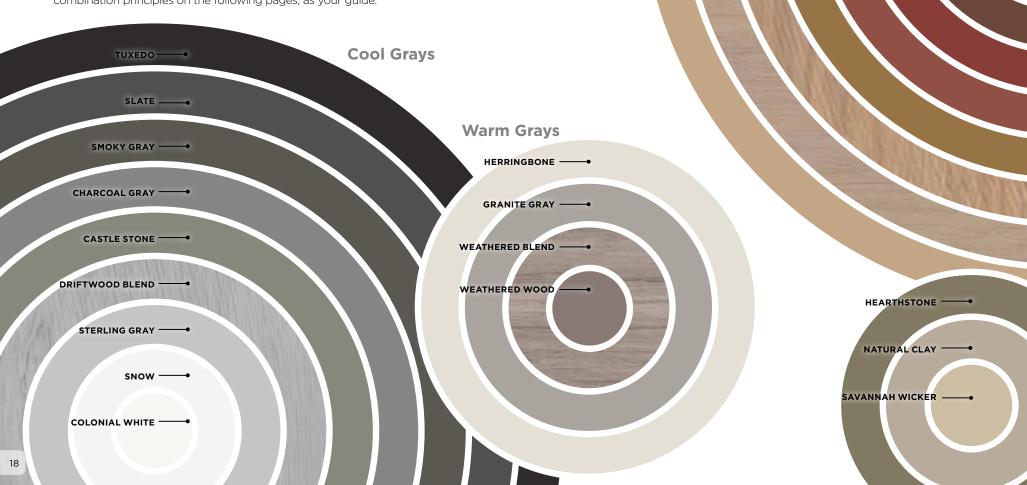

# **Siding Color Palettes**

#### Start with a Big Splash!

No single element of your home's exterior has a more profound impact on its overall look than siding. CertainTeed offers over 40 color choices for this important part of your home's design.

From cool or warm hues, as well as blends, choose one of these siding color palettes that best reflects what you want for your exterior personality. CertainTeed's innovative Ageless Cedar™ color blends\* capture the appearance of natural Eastern White Cedar and Western Red Cedar at various life stages, remaining fresh for a lifetime. Once you dive in with your siding choice, the next step is selecting accent and trim colors. For these elements you can stay within your color palette or combine with another color palette to create your vision – it's up to you. Use the color trends and tools, as well as the six basic color combination principles on the following pages, as your guide.