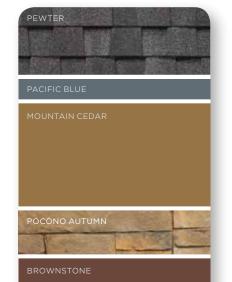

#### STONEfaçade colors:

- Conestoga Trail
- Adirondack Snowfall
- Appalachian Twilight
- Pocono Autumn
- Harbor Sunset

#### **Strong Colors**

Architects and designers are increasingly making use of dark colors for exterior walls. Darker roof colors harmonize with deep blues, greens and browns for quiet drama that adds stability. A more neutral roof color allows a strong siding color to stand out and really showcase your home.