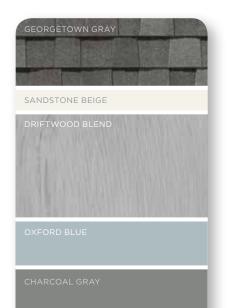

# LIGHT AND CAREFREE

Light colors add volume and interest to smaller homes, and soften sharp edges. Homes set back farther from the curb appear to move forward with a color palette that leans to the lighter end of the spectrum. Whether you favor warmer siding tones like Desert Tan, or cooler hues like Oxford Blue, the key is to create a pleasing blend of soft and muted tones.