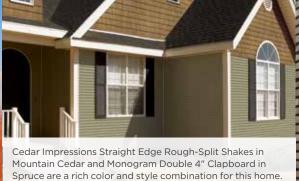

imilar effect. The color palette can be either cool (Sterling Gray walls, Oxford Blue gables, Pacific Blue trim) or warm (Buckskin walls with Savannah Wicker trim); the idea is to limit contrast for a relaxed vibe. Mixing cool and warm colors with similar intensity also works well.

















DOOR COLORS









DOOR COLORS









## **CRISP AND EXCITING**

Homes with simple designs gain a pleasing complexity when contrasting, but complementary, colors are used. Interesting architectural features make a stronger impression when set off from the primary wall color. A dark roof paired with walls in a lighter color like marigold adds visual distinction; add dark trim - Autumn Red, for example - and your home will really pop. Dark siding with bright trim is another approach.











### STRONG AND BOLD

Get in tune with current trends by choosing darker colors for exterior walls. Rich shades of brown, green and red add drama while also making your home appear smaller, a good thing for a large structure on a tight lot. Deep siding hues serve as visual grounding for a variety of strong trim colors and also work well for accenting recessed areas.

















DOOR COLORS



A bright, cheery look created with Restoration Classic siding in Colonial White with matching Vinyl Carpentry trim.

# LIGHT AND CAREFREE

Light colors add volume and interest to smaller homes, and soften sharp edges. Homes set back farther from the curb appear to move forward with a color palette that leans to the lighter end of the spectrum. Whether you favor warmer siding tones like Desert Ta