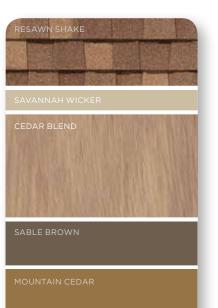

# WARM AND INVITING Colors like red, yellow and brown are a good choice when you want to highlight distinctive exterior features. These warm tones evoke the glow of summer and give your home a welcoming feel. Monogram blends and Cedar Impressions Ageless Cedar™ color blends are available in these tones, calling to mind the natural beauty of fresh-cut wood. Warm tans and grays make excellent accents. Trim in darker shades (Autumn Red and Mountain Cedar) adds a nice contrast.