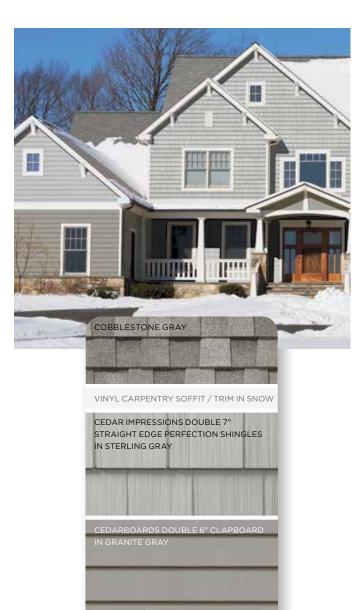

# **Siding Color Palettes**

#### Start with a Big Splash!

No single element of your home's exterior has a more profound impact on its overall look than siding. CertainTeed offers over 40 color choices for this important part of your home's design.

From cool or warm hues, as well as blends, choose one of these siding color palettes that best reflects what you want for your exterior personality. CertainTeed's innovative Ageless Cedar™ color blends\* capture the appearance of natural Eastern White Cedar and Western Red Cedar at various life stages, remaining fresh for a lifetime. Once you dive in with your siding choice, the next step is selecting accent and trim colors. For these elements you can stay within your color palette or combine with another color palette to create your vision – it's up to you. Use the color trends and tools, as well as the six basic color combination principles on the following pages, as your guide.