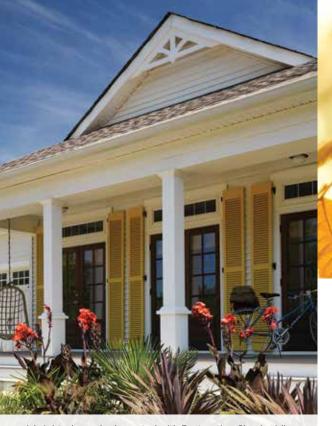

# LIGHT AND CAREFREE

Light colors add volume and interest to smaller homes, and soften sharp edges. Homes set back farther from the curb appear to move forward with a color palette that leans to the lighter end of the spectrum. Whether you favor warmer siding tones like Desert Tan, or cooler hues like Oxford Blue, the key is to create a pleasing blend of soft and muted tones.