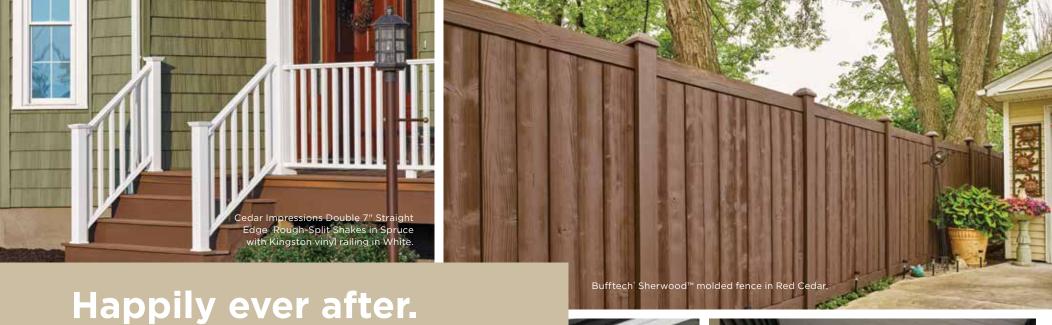

#### **FENCE**

CertainTeed fence products redefine a home's exterior living spaces with long-lasting beauty and performance. Fence styles include traditional, semi-private contemporary, post & rail and privacy.

#### **FENCE**

CertainTeed offers a broad range of fence products available in multiple textures and styles with a wide color palette that define your outdoor living spaces.

### Railing: Oxford in White with Fence: Bufftech round aluminum balusters. Sherwood™ in Red Cedar.

#### **SHAKES & SHINGLES**

Cedar Impressions' and Northwoods' provide many options for an accent or whole house application to recreate the authentic natural wood textures and variable patterns of cedar shakes and shingles.

### Siding: Cedar Impressions Double 7" Straight Edge Rough-Split Shakes in Pacific Blue