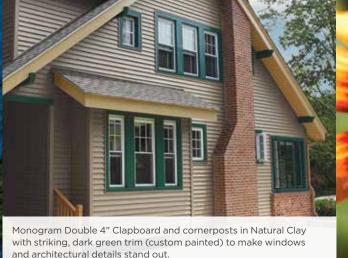

#### **HORIZONTAL SIDING**

CertainTeed horizontal siding includes traditional clapboard, dutchlap and beaded styles in a full range textures and colors, as well as insulated profiles. Monogram' has an industry leading spectrum ranging from deep rich shades to semi-transparent blend colors.

#### Siding: Monogram Double 4" Clapboard in Brownstone