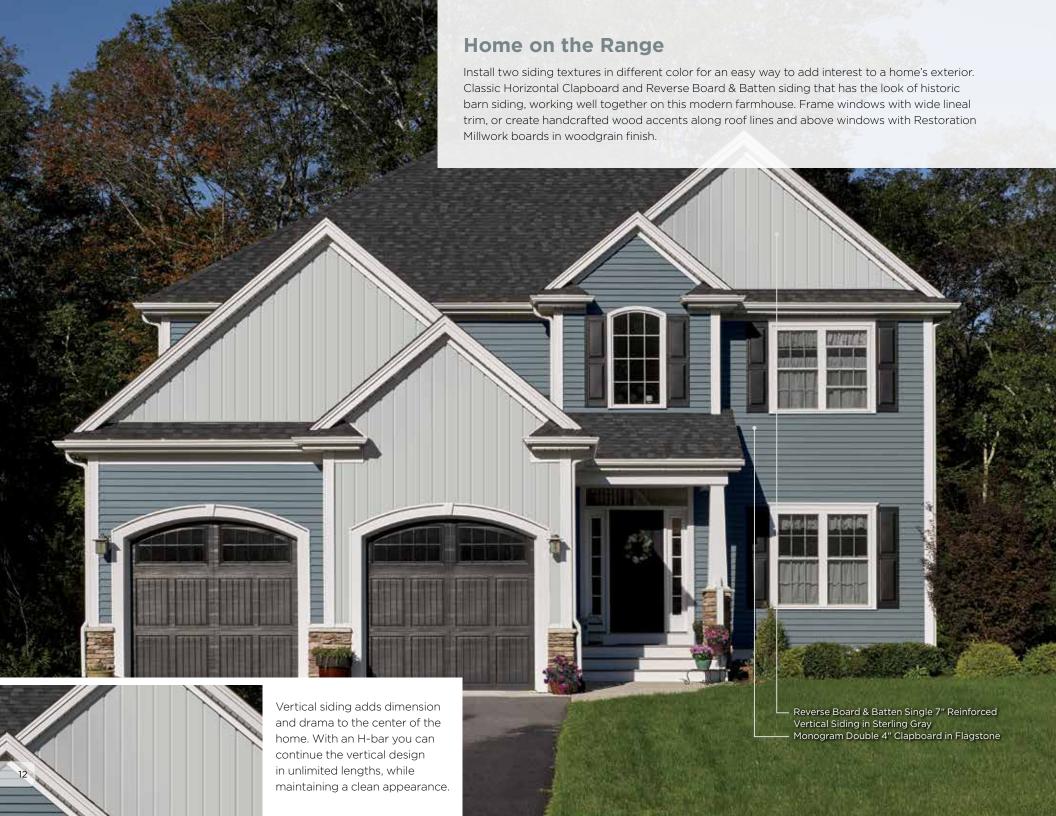

#### **Enrich with Varied Textures and Colors**

You can pair Board & Batten with clapboard siding on a single wall, or polymer perfection shingles on walls with staggered rough-split shakes in gable areas. Mixing multiple textures, styles and colors on homes is more popular than ever, and CertainTeed's unsurpassed product range gives you the opportunity to add your own creativity to this exciting trend.