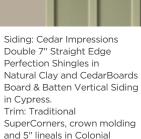

# **Color Tools from CertainTeed**

Siding: Cedar Impressions
Double 7" Straight Edge
Perfection Shingles in
Sable Brown and Board &
Batten Vertical Siding in
Savannah Wicker.
Trim: Traditional
SuperCorners, crown
molding and 5" lineals
in Colonial White, with
green shutters.