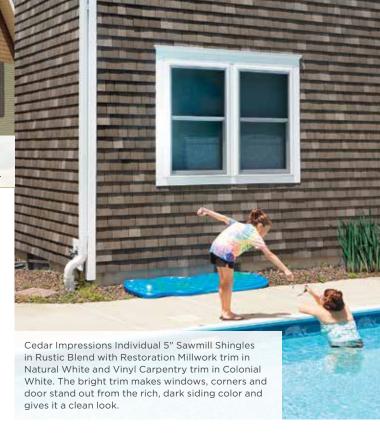

mes with simple designs gain a pleasing complexity when contrasting, but complementary, colors are used. Interesting architectural features make a stronger impression when set off from the primary wall color. A dark roof paired with walls in a lighter color like marigold adds visual distinction; add dark trim - Autumn Red, for example - and your home will really pop. Dark siding with bright trim is another approach.











### STRONG AND BOLD

Get in tune with current trends by choosing darker colors for exterior walls. Rich shades of brown, green and red add drama while also making your home appear smaller, a good thing for a large structure on a tight lot. Deep siding hues serve as visual grounding for a variety of strong trim colors and also work well for accenting recessed areas.

















DOOR COLORS



A bright, cheery look created with Restoration Classic siding in Colonial White with matching Vinyl Carpentry trim.

# LIGHT AND CAREFREE

Light colors add volume and interest to smaller homes, and soften sharp edges. Homes set back farther from the curb appear to move forward with a color palette that leans to the lighter end of the spectrum. Whether you favor warmer siding tones like Desert Tan, or cooler hues like Oxford Blue, the key is to create a pleasing blend of soft and muted tones.

















# **Color Tools from CertainTeed**

Siding: Cedar Impressions
Double 7" Straight Edge
Perfection Shingles in
Sable Brown and Board &
Batten Vertical Siding in
Savannah Wicker.
Trim: Traditional
SuperCorners, crown
molding and 5" lineals
in Colonial White,