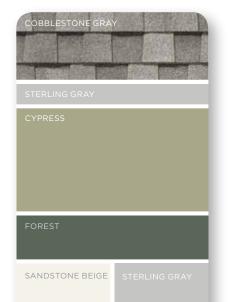

### SUBTLE AND CALM

If your home's exterior has a lot of design elements, closely related colors will unify and simplify its appearance. A monochromatic approach – based on different shades of the same color – will have a similar effect. The color palette can be either cool (Sterling Gray walls, Oxford Blue gables, Pacific Blue trim) or warm (Buckskin walls with Savannah Wicker trim); the idea is to limit contrast for a relaxed vibe. Mixing cool and warm colors with similar intensity also works well.