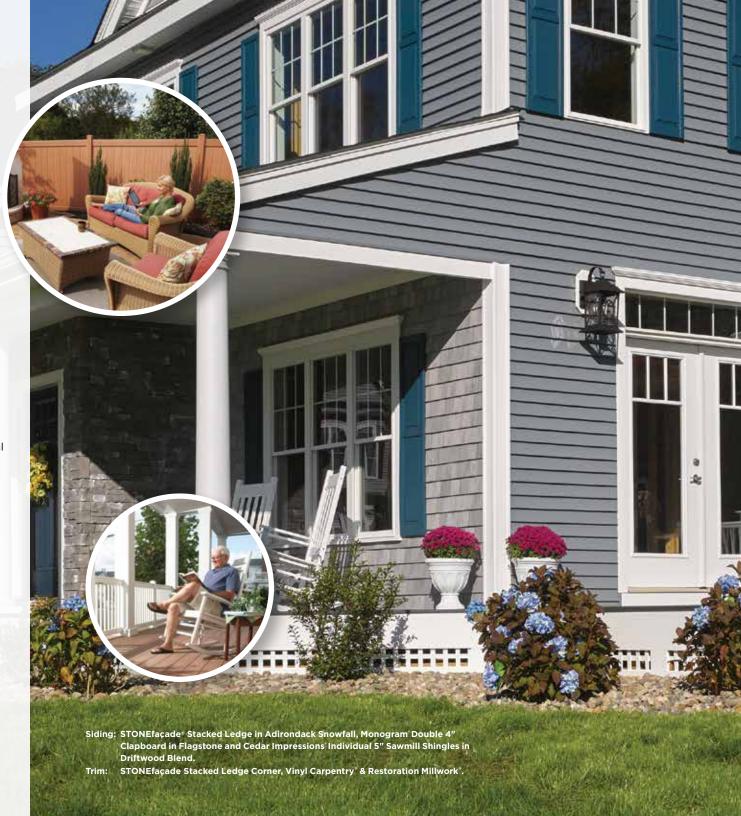

#### **STONE**

The engineering of CertainTeed STONEfaçade Stacked Ledge, molded from natural, hand-picked stone, blends the rugged beauty of the popular ledgestone style with modern performance features to ensure long-lasting beauty that will endure for years to come.

#### STONE

CertainTeed's STONEfaçade® Stacked Ledge panelized stone cladding system offers five naturally beautiful colors to enhance home as an accent, kneewall or highlight for an architectural focal point.

### Stone: STONEfaçade Stacked Ledge in Appalachian Twilight