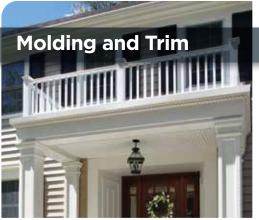

#### **MOLDING & TRIM**

Vinyl Carpentry is a complete line of coordinating vinyl decorative trim and accessories designed for distinction for windows, doors, corners, gables and frieze boards. Restoration Millwork cellular PVC cuts, mills, shapes and routs like top-grade lumber so it can be hand crafted with unlimited potential.

#### **MOLDING & TRIM**

Vinyl Carpentry' soffit, decorative trim and accessories feature the look of true wood, and coordinate with all CertainTeed siding materials. Restoration Millwork' cellular PVC comes in smooth or TrueTexture™ finish and can be handcrafted to create an unlimited range of designs.