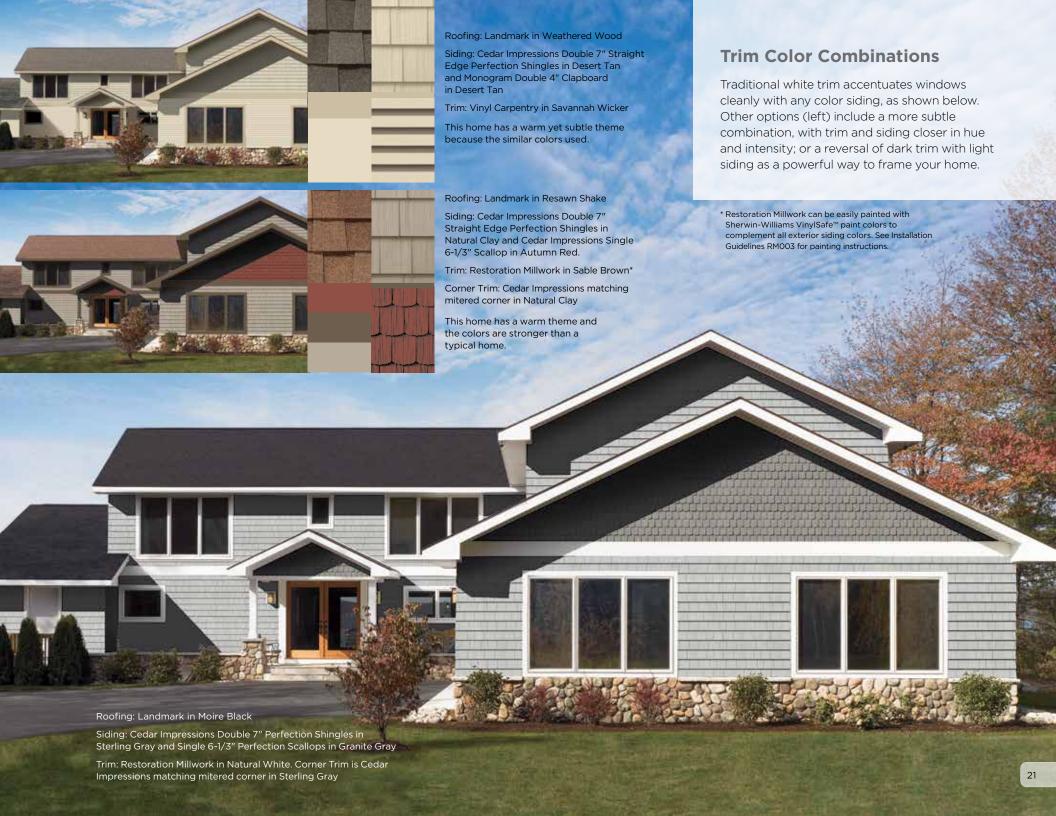

#### **Dark Trim**

Dark trim colors work well to frame a home, outlining architectural details, windows or doors. When you use dark trim, choose a roof color that matches or is a shade lighter than the trim to produce an anchored, coordinated appeal. When using high contrast trim, it's important to balance its location on the home; it should not dominate any one area.