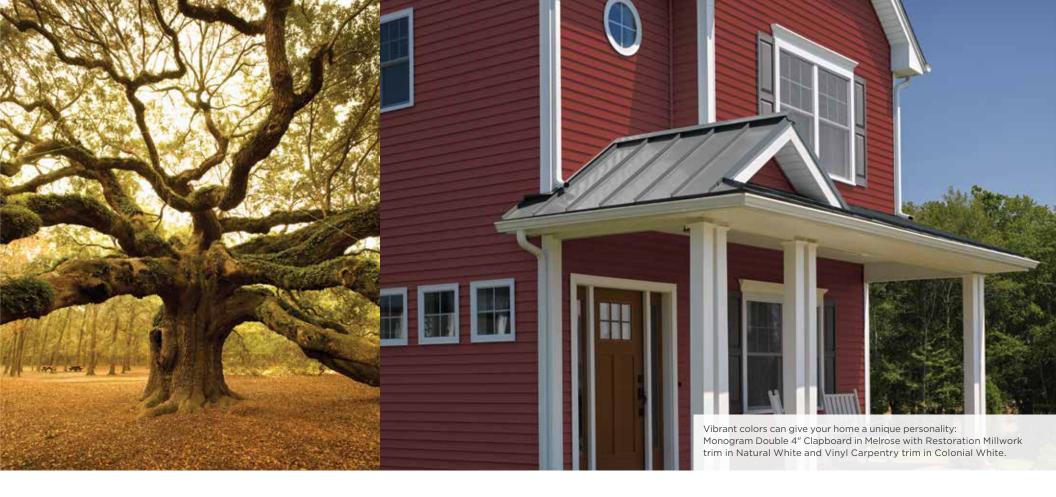

# WARM AND INVITING Colors like red, yellow and brown are a good choice when you want to highlight distinctive exterior features. These warm tones evoke the glow of summer and give your home a welcoming feel. Monogram blends and Cedar Impressions Ageless Cedar™ color blends are available in these tones, calling to mind the natural beauty of fresh-cut wood. Warm tans and grays make excellent accents. Trim in darker shades (Autumn Red and Mountain Cedar) adds a nice contrast.

## **CRISP AND EXCITING**

Homes with simple designs gain a pleasing complexity when contrasting, but complementary, colors are used. Interesting architectural features make a stronger impression when set off from the primary wall color. A dark roof paired with walls in a lighter color like marigold adds visual distinction; add dark trim - Autumn Red, for example - and your home will really pop. Dark siding with bright trim is another approach.