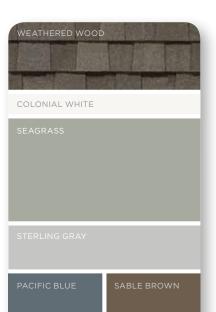

# LIGHT AND CAREFREE

Light colors add volume and interest to smaller homes, and soften sharp edges. Homes set back farther from the curb appear to move forward with a color palette that leans to the lighter end of the spectrum. Whether you favor warmer siding tones like Desert Tan, or cooler hues like Oxford Blue, the key is to create a pleasing blend of soft and muted tones.