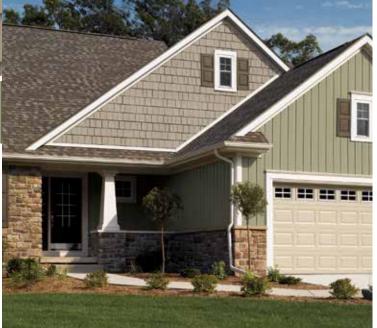

Siding: Cedar Impressions Double 7" Straight Edge Perfection Shingles in Autumn Red and Board & Batten Vertical Siding in Natural Clay. Trim: 3-1/2" and 5" lineals in desert tan, with brown shutters.

White, with brown shutters.