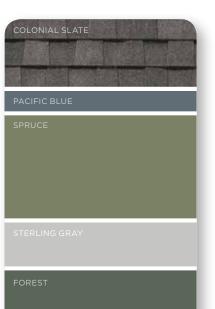

### SUBTLE AND CALM

If your home's exterior has a lot of design elements, closely related colors will unify and simplify its appearance. A monochromatic approach – based on different shades of the same color – will have a similar effect. The color palette can be either cool (Sterling Gray walls, Oxford Blue gables, Pacific Blue trim) or warm (Buckskin walls with Savannah Wicker trim); the idea is to limit contrast for a relaxed vibe. Mixing cool and warm colors with similar intensity also works well.