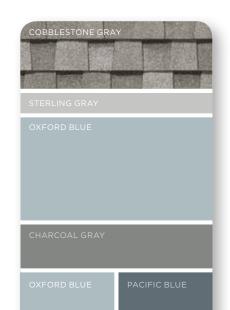

### SUBTLE AND CALM

If your home's exterior has a lot of design elements, closely related colors will unify and simplify its appearance. A monochromatic approach – based on different shades of the same color – will have a similar effect. The color palette can be either cool (Sterling Gray walls, Oxford Blue gables, Pacific Blue trim) or warm (Buckskin walls with Savannah Wicker trim); the idea is to limit contrast for a relaxed vibe. Mixing cool and warm colors with similar intensity also works well.