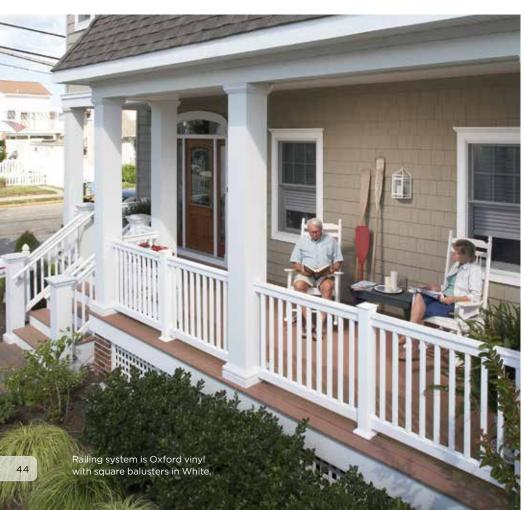

### Railing: Oxford in White with Fence: Bufftech round aluminum balusters. Sherwood™ in Red Cedar.

### **Railing colors**

Classic colors are available in Oxford\* and Kingston Vinyl Railing Systems.

\*Rustic rose and warm spice not available in Oxford.

Oxford in Clay with round aluminum balusters.