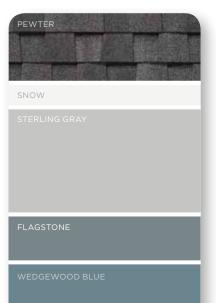

#### Start with a Big Splash!

No single element of your home's exterior has a more profound impact on its overall look than siding. CertainTeed offers over 40 color choices for this important part of your home's design.

From cool or warm hues, as well as blends, choose one of these siding color palettes that best reflects what you want for your exterior personality. CertainTeed's innovative Ageless Cedar™ color blends\* capture the appearance of natural Eastern White Cedar and Western Red Cedar at various life stages, remaining fresh for a lifetime. Once you dive in with your siding choice, the next step is selecting accent and trim colors. For these elements you can stay within your color palette or combine with another color palette to create your vision – it's up to you. Use the color trends and tools, as well as the six basic color combination principles on the following pages, as your guide.

# **Find Your Perfect Color Mix**

{ color trends and guide }

There is only one rule in home exterior design: There are no rules. Designers are using every conceivable color combination (as well as mixing siding textures and styles) to create distinctive exterior designs with a modern sensibility. You can do the same thing with your home. The optimum color blend has the power to bring out the best features of your home while disguising its flaws. A mix of dark and light colors can accentuate interesting architectural elements, while a mix of similar colors can tone down awkward areas. Bright tones can make a home seem larger or call attention to a feature, while darker tones can make a home appear to recede. Whatever your color goal is, CertainTeed can help you reach it.