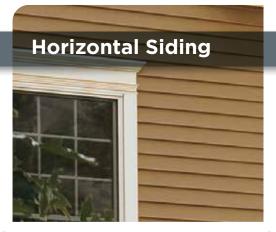

# HORIZONTAL & VERTICAL SIDING

Traditional clapboard, dutchlap and beaded profiles are classic styles for whole house applications. Board & Batten is an excellent style for accents to breezeways, gables, garages or cottages. All styles provide beauty and superior performance to enhance any home.

#### **HORIZONTAL SIDING**

CertainTeed horizontal siding includes traditional clapboard, dutchlap and beaded styles in a full range textures and colors, as well as insulated profiles. Monogram' has an industry leading spectrum ranging from deep rich shades to semi-transparent blend colors.