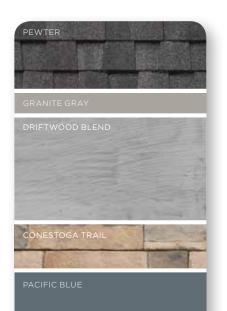

### SUBTLE AND CALM

If your home's exterior has a lot of design elements, closely related colors will unify and simplify its appearance. A monochromatic approach – based on different shades of the same color – will have a similar effect. The color palette can be either cool (Sterling Gray walls, Oxford Blue gables, Pacific Blue trim) or warm (Buckskin walls with Savannah Wicker trim); the idea is to limit contrast for a relaxed vibe. Mixing cool and warm colors with similar intensity also works well.