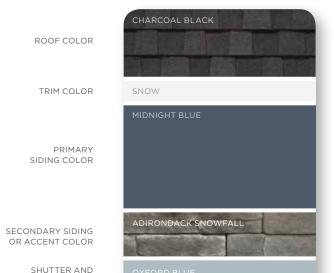

"We had a great time exploring all the product and color possibilities offered by CertainTeed and are thrilled with the final combination. It fits our home perfectly."

DOOR COLORS

TRIM COLOR

PRIMARY SIDING COLOR

SECONDARY SIDING OR ACCENT COLOR

> SHUTTER AND DOOR COLORS

AUTUMN YELLOW

SANDSTONE BEIGE

HERITAGE CREAM

### SUBTLE AND CALM

If your home's exterior has a lot of design elements, closely related colors will unify and simplify its appearance. A monochromatic approach – based on different shades of the same color – will have a similar effect. The color palette can be either cool (Sterling Gray walls, Oxford Blue gables, Pacific Blue trim) or warm (Buckskin walls with Savannah Wicker trim); the idea is to limit contrast for a relaxed vibe. Mixing cool and warm colors with similar intensity also works well.