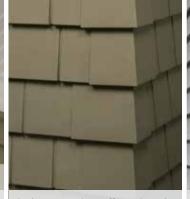

#### **SHAKES & SHINGLES**

Cedar Impressions' and Northwoods' provide many options for an accent or whole house application to recreate the authentic natural wood textures and variable patterns of cedar shakes and shingles.

#### SHAKES & SHINGLES

Cedar Impressions shake and shingle siding is available in several styles and features the most authentic wood look in the industry, TrueTexture<sup>TM</sup>, which is molded from real cedar shingles for an authentic look. Choose from Sawmill, Perfection and Rough-Split finishes.

### Siding: Cedar Impressions Double 7" Straight Edge Rough-Split Shakes in Pacific Blue