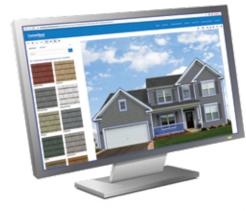

#### **ColorCoach™**

Get it right every time with ColorCoach.

Whether you are a color novice or want to get quick ideas, ColorCoach is a simple web-based tool that acts as a virtual color swatch book, giving you more confidence with your color choices. These "swatches" can then be saved, used on home pictures in ColorView and shared through social media.

#### ColorView<sup>®</sup>

#### Visualization and design tools

**ColorView Online -** Mix and match colors and styles on a wide variety of pre-populated home styles to get design ideas.

**ColorView DIY -** Immediately begin designing by uploading a project picture and quickly mix and match products on your own project.

**ColorView Pro -** Have a photo of your home professionally outlined to use in Colorview Online for a small fee, which is fully refundable when CertainTeed products are purchased and all requirements are met.