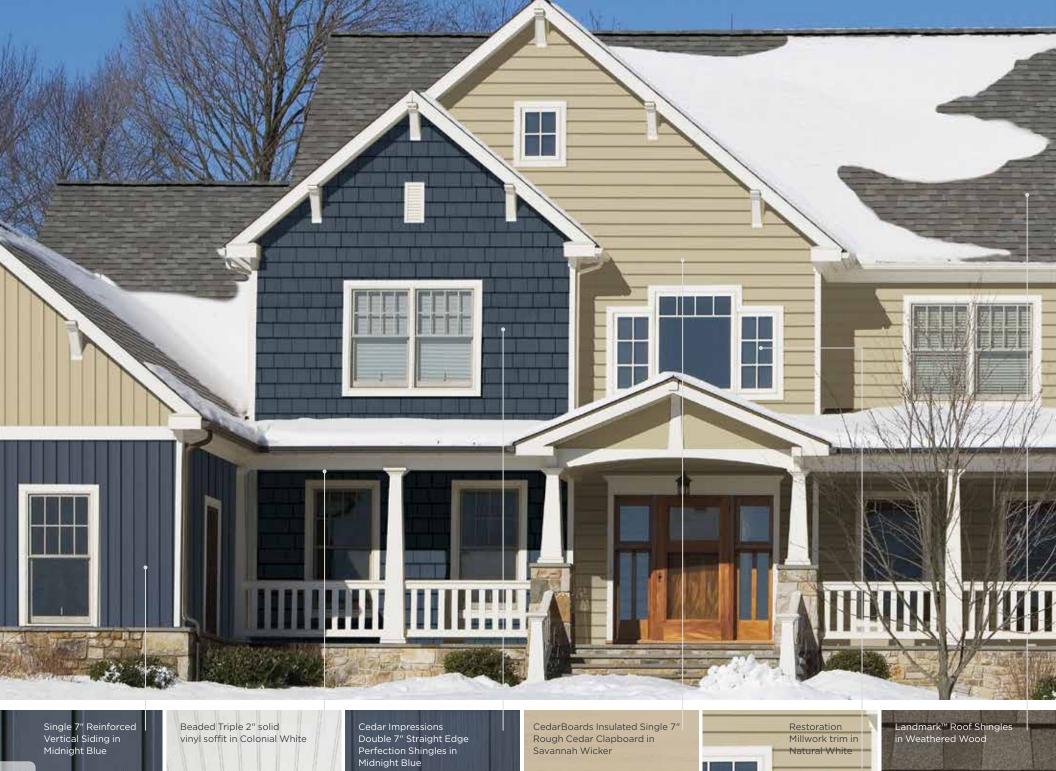

### SUBTLE AND CALM

If your home's exterior has a lot of design elements, closely related colors will unify and simplify its appearance. A monochromatic approach – based on different shades of the same color – will have a similar effect. The color palette can be either cool (Sterling Gray walls, Oxford Blue gables, Pacific Blue trim) or warm (Buckskin walls with Savannah Wicker trim); the idea is to limit contrast for a relaxed vibe. Mixing cool and warm colors with similar intensity also works well.