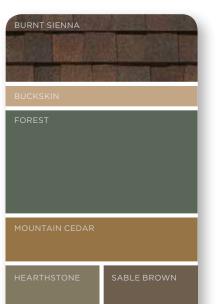

# WARM AND INVITING Colors like red, yellow and brown are a good choice when you want to highlight distinctive exterior features. These warm tones evoke the glow of summer and give your home a welcoming feel. Monogram blends and Cedar Impressions Ageless Cedar™ color blends are available in these tones, calling to mind the natural beauty of fresh-cut wood. Warm tans and grays make excellent accents. Trim in darker shades (Autumn Red and Mountain Cedar) adds a nice contrast.

### STRONG AND BOLD

Get in tune with current trends by choosing darker colors for exterior walls. Rich shades of brown, green and red add drama while also making your home appear smaller, a good thing for a large structure on a tight lot. Deep siding hues serve as visual grounding for a variety of strong trim colors and also work well for accenting recessed areas.