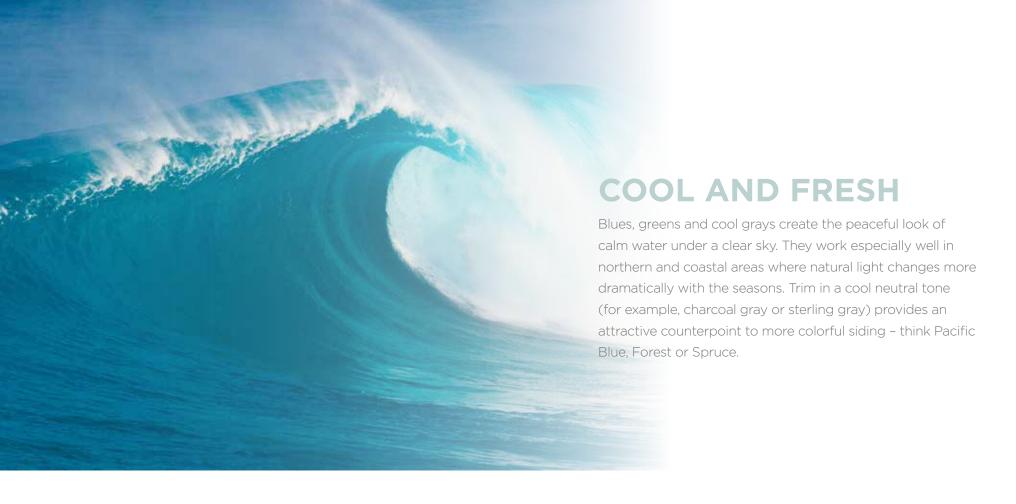

# WARM AND INVITING Colors like red, yellow and brown are a good choice when you want to highlight distinctive exterior features. These warm tones evoke the glow of summer and give your home a welcoming feel. Monogram blends and Cedar Impressions Ageless Cedar™ color blends are available in these tones, calling to mind the natural beauty of fresh-cut wood. Warm tans and grays make excellent accents. Trim in darker shades (Autumn Red and Mountain Cedar) adds a nice contrast.

### SUBTLE AND CALM

If your home's exterior has a lot of design elements, closely related colors will unify and simplify its appearance. A monochromatic approach – based on different shades of the same color – will have a similar effect. The color palette can be either cool (Sterling Gray walls, Oxford Blue gables, Pacific Blue trim) or warm (Buckskin walls with Savannah Wicker trim); the idea is to limit contrast for a relaxed vibe. Mixing cool and warm colors with similar intensity also works well.