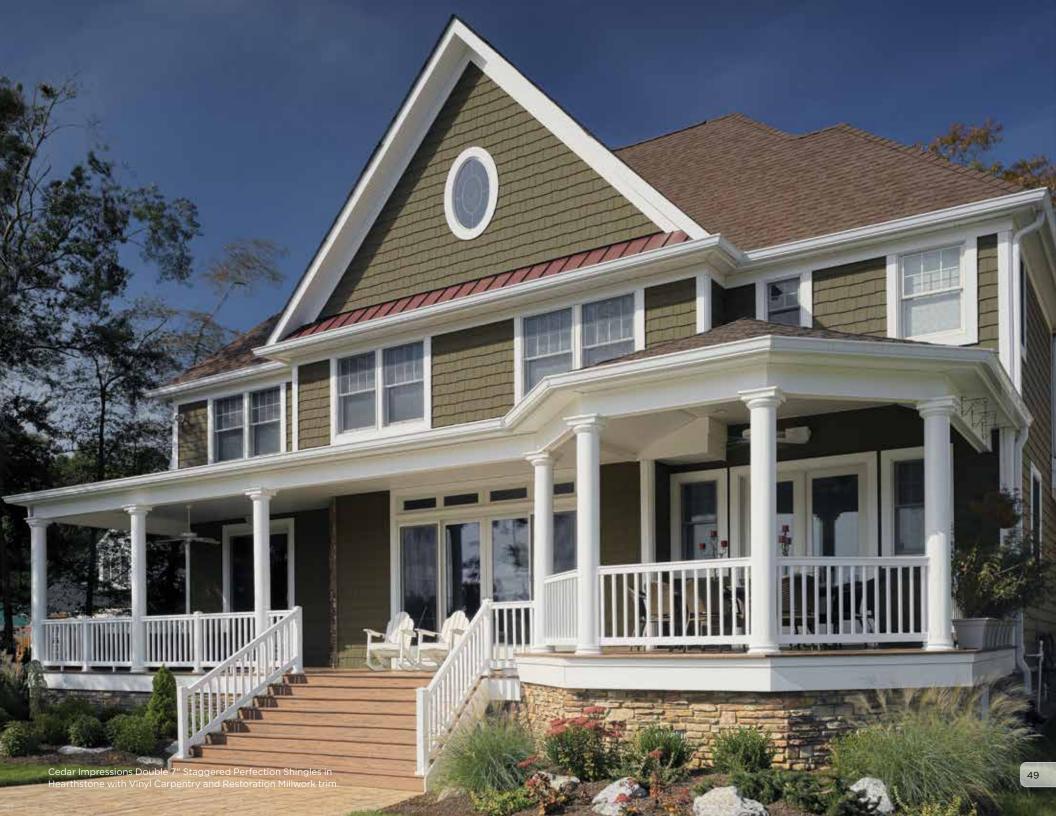

#### **SHAKES & SHINGLES**

Cedar Impressions' and Northwoods' provide many options for an accent or whole house application to recreate the authentic natural wood textures and variable patterns of cedar shakes and shingles.

#### SHAKES & SHINGLES

Cedar Impressions shake and shingle siding is available in several styles and features the most authentic wood look in the industry, TrueTexture<sup>TM</sup>, which is molded from real cedar shingles for an authentic look. Choose from Sawmill, Perfection and Rough-Split finishes.