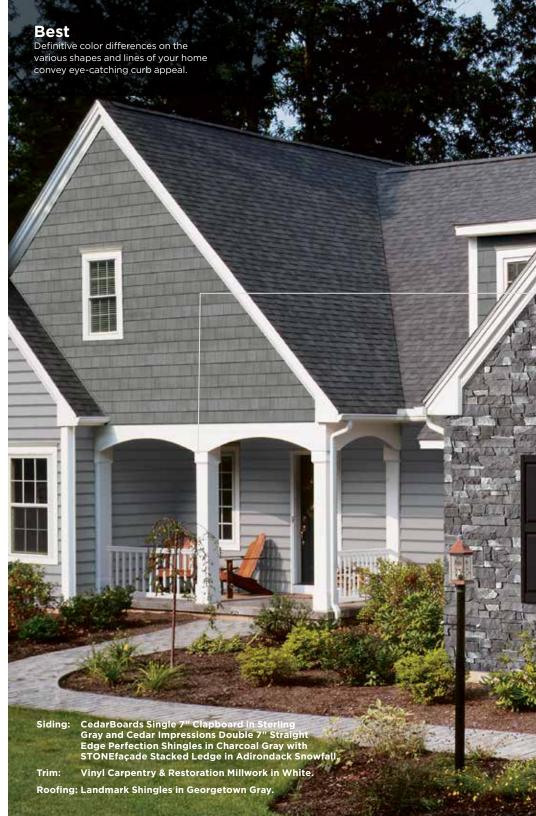

Restoration Millwork Trimboard in Natural White with CedarBoards Single 7" Clapboard and Board & Batten Single 8" in Sterling Gray.

CedarBoards Single 7" in Sterling Gray and Cedar Impressions Double 7" Straight Edge Perfection Shingles in Charcoal Gray, accented with Band Board.