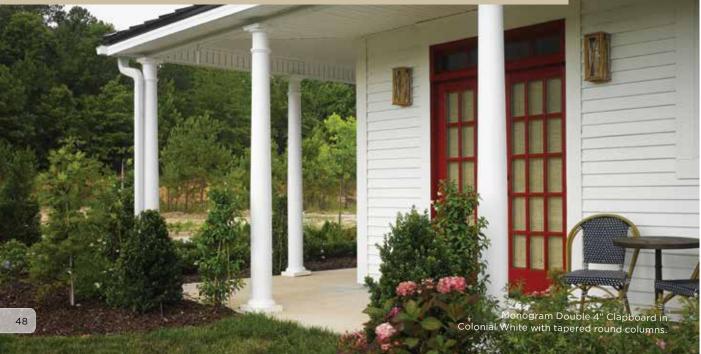

# **Cedar Impressions Perfection Shapes**

Architecturally accurate to cedar shingle shapes once applied to historic structures, Shapes are ideal for detail restorations on older homes or for enhancements on newer homes.

Victorian style homes will convey both elegance and charm by combining multiple styles, textures and trim to enhance shapes and lines. Achieve this by mixing Monogram Clapboard with Cedar Impressions Perfection Half-Cove Shapes in the gables. Restoration Millwork trim to outline key architectural elements completes the look.