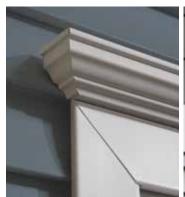

#### **MOLDING & TRIM**

Vinyl Carpentry is a complete line of coordinating vinyl decorative trim and accessories designed for distinction for windows, doors, corners, gables and frieze boards. Restoration Millwork cellular PVC cuts, mills, shapes and routs like top-grade lumber so it can be hand crafted with unlimited potential.

#### **MOLDING & TRIM**

Vinyl Carpentry' soffit, decorative trim and accessories feature the look of true wood, and coordinate with all CertainTeed siding materials. Restoration Millwork' cellular PVC comes in smooth or TrueTexture™ finish and can be handcrafted to create an unlimited range of designs.

**Vinyl Carpentry**\* is a complete line of coordinating decorative trim and accessories designed to add distinction to windows, doors, corners, gables and frieze boards. From soffit and lineals, to crown moldings for windows and doors, each piece has been created to enhance the look of your home. Vinyl Carpentry components are available in a wide variety of colors to coordinate with all CertainTeed siding materials.