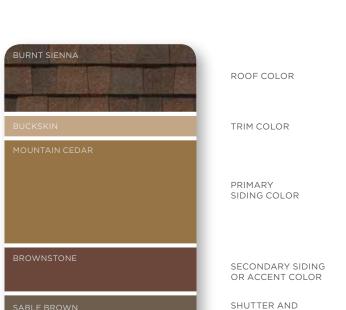

### STRONG AND BOLD

Get in tune with current trends by choosing darker colors for exterior walls. Rich shades of brown, green and red add drama while also making your home appear smaller, a good thing for a large structure on a tight lot. Deep siding hues serve as visual grounding for a variety of strong trim colors and also work well for accenting recessed areas.