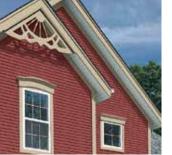

# Finishing Touches Details Create the Personality

There are infinite ideas for finishing gables, windows, corners, columns, railings, porches, decks and more. From the curb to the peak of your home, CertainTeed provides a complete selection of finishing touches to add the perfect personality for your home.

CertainTeed offers two types of trim that can be combined or used independently, enabling you to add customized elements to your exterior design. **Restoration Millwork**\* cellular PVC adds authenticity to any home's exterior; it cuts, mills, shapes and routs like top-grade lumber so it can be hand-crafted to create unique designs. It can also be painted with Sherwin-Williams VinylSafe<sup>TM</sup> paint colors\*, for even more design flexibility.