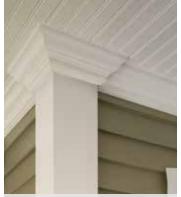

Custom corner featuring Restoration Millwork crown molding and one-piece corner.

Cedar Impressions offset mitered corner seamlessly continues the natural cedar shake look.

Vinyl Carpentry Traditional Supercorner adds a strong, refined accent.

Triple 3-1/3" InvisiVent\* soffit provides optimal ventilation for roof overhangs.

Create decorative brackets or other stylish details with Restoration Millwork.

Vinyl Beaded Soffit gives porch ceilings a customized, painted wood look.

Crown molding is a classic accent to top off door or window trim.

Band Board with foam insert can create a transition between two siding styles.

Restoration Millwork Beadboard works well for finishing under porches.