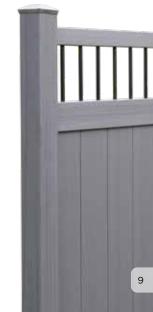

#### **FENCE**

CertainTeed offers a broad range of fence products available in multiple textures and styles with a wide color palette that define your outdoor living spaces.

### Railing: Oxford in White with Fence: Bufftech round aluminum balusters. Sherwood™ in Red Cedar.

#### Innovative / Attractive / Tough

Bufftech\* molded and extruded fence provide secure privacy with stone and wood textures, and extruded vinyl fence comes in many styles from picket to privacy. All fence products are reinforced.

- Privacy
- Semi Private
- Picket
- Post & Rail