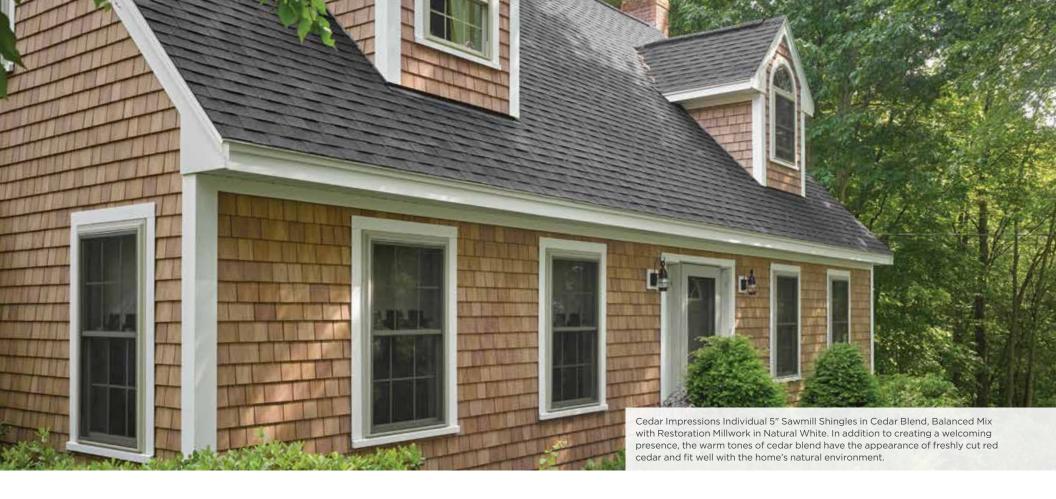

CEDAR IMPRESSIONS DOUBLE 7" STRAIGHT EDGE PERFECTION

SHINGLES IN LIGHT MAPLE

COLONIAL WHITE