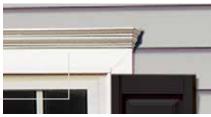

#### **MOLDING & TRIM**

Vinyl Carpentry is a complete line of coordinating vinyl decorative trim and accessories designed for distinction for windows, doors, corners, gables and frieze boards. Restoration Millwork cellular PVC cuts, mills, shapes and routs like top-grade lumber so it can be hand crafted with unlimited potential.

#### **MOLDING & TRIM**

Vinyl Carpentry' soffit, decorative trim and accessories feature the look of true wood, and coordinate with all CertainTeed siding materials. Restoration Millwork' cellular PVC comes in smooth or TrueTexture™ finish and can be handcrafted to create an unlimited range of designs.

#### Trim: Vinyl Carpentry in Colonial White

**Vinyl Carpentry**\* is a complete line of coordinating decorative trim and accessories designed to add distinction to windows, doors, corners, gables and frieze boards. From soffit and lineals, to crown moldings for windows and doors, each piece has been created to enhance the look of your home. Vinyl Carpentry components are available in a wide variety of colors to coordinate with all CertainTeed siding materials.