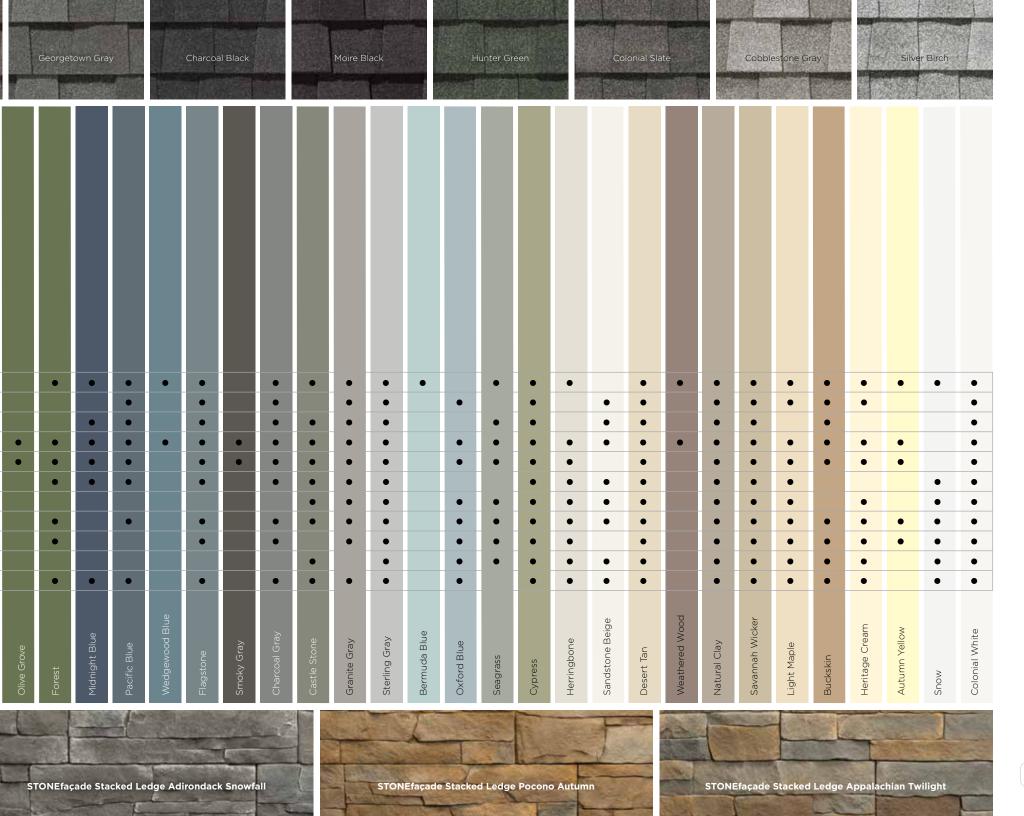

# **Color Leadership**

CertainTeed's color leadership position enables you to benefit from the popular trend toward unique exterior color combinations. We've made it easier for you to choose exterior products that will work beautifully together by using consistent color names across all siding product lines. CertainTeed's Landmark Series roofing shingles are available in an excellent variety of rich colors to complete your exterior look.

> STONEfaçade™ Architectural Stone Cladding System

Heather Blend

Weathered Wood

STONEfaçade Stacked Ledge Harbor Sunset

Driftwood

CertainTeed STONEfacade™\* is an architectural stone veneer that delivers the beauty and craftsmanship of natural stone in four authenitic colors to complement siding and to enhance a home's style.