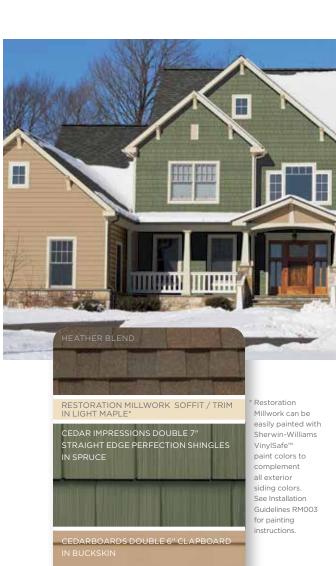

# **Siding Color Palettes**

#### Start with a Big Splash!

No single element of your home's exterior has a more profound impact on its overall look than siding. CertainTeed offers over 40 color choices for this important part of your home's design.

From cool or warm hues, as well as blends, choose one of these siding color palettes that best reflects what you want for your exterior personality. CertainTeed's innovative Ageless Cedar™ color blends\* capture the appearance of natural Eastern White Cedar and Western Red Cedar at various life stages, remaining fresh for a lifetime. Once you dive in with your siding choice, the next step is selecting accent and trim colors. For these elements you can stay within your color palette or combine with another color palette to create your vision – it's up to you. Use the color trends and tools, as well as the six basic color combination principles on the following pages, as your guide.