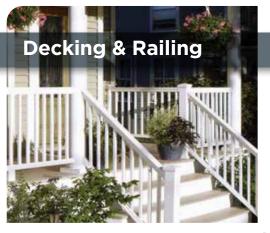

#### **DECKING & RAILING**

Decking is offered in a variety of colors that are UV protected. Sturdy, reinforced vinyl railing features a variety of unique architectural details and colors.

#### **DECKING & RAILING**

CertainTeed offers a broad range of railing products available in multiple styles that coordinate perfectly with CertainTeed siding and trim.

Board & Batten is available in narrowface, 7" and 8" profiles, as well as in wide-face 12" profiles. New Vertical 7" Reverse B & B offers a unique design with narrow boards and wide battens. Both Vertical siding options are ideal for accents or for whole-house applications.