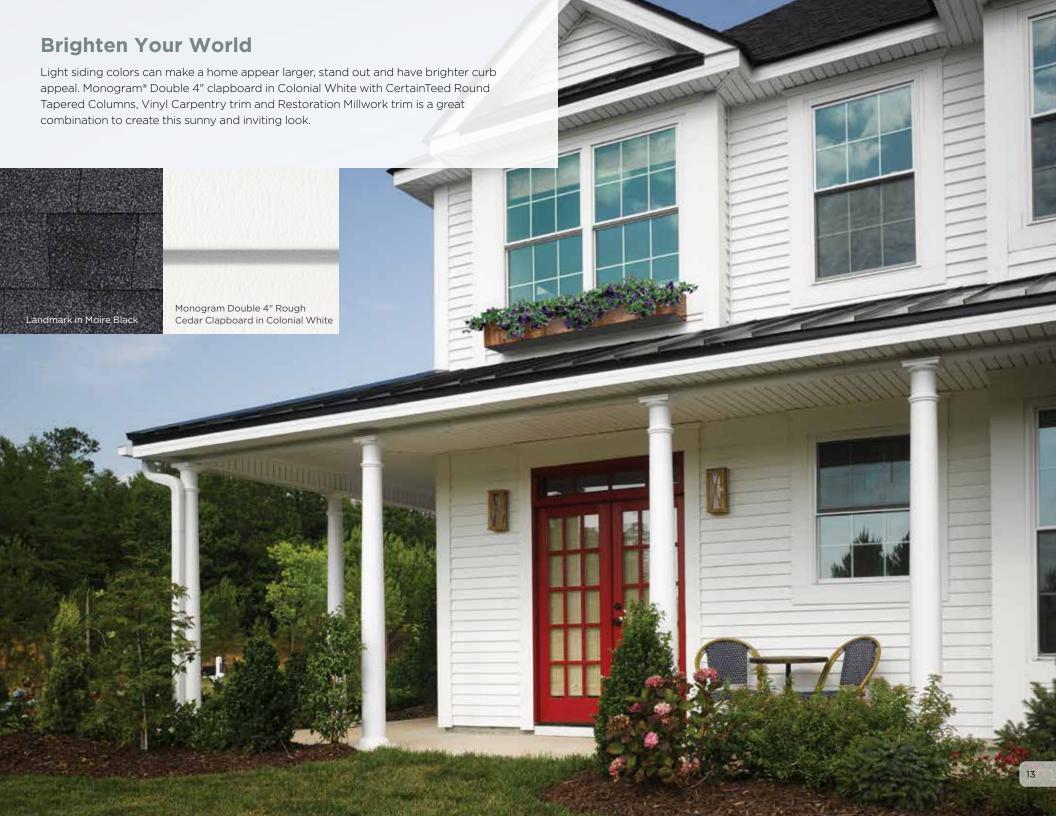

# LIGHT AND CAREFREE

Light colors add volume and interest to smaller homes, and soften sharp edges. Homes set back farther from the curb appear to move forward with a color palette that leans to the lighter end of the spectrum. Whether you favor warmer siding tones like Desert Tan, or cooler hues like Oxford Blue, the key is to create a pleasing blend of soft and muted tones.