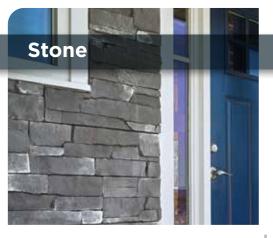

#### **STONE**

The engineering of CertainTeed STONEfaçade Stacked Ledge, molded from natural, hand-picked stone, blends the rugged beauty of the popular ledgestone style with modern performance features to ensure long-lasting beauty that will endure for years to come.

#### STONE

CertainTeed's STONEfaçade® Stacked Ledge panelized stone cladding system offers five naturally beautiful colors to enhance home as an accent, kneewall or highlight for an architectural focal point.

### Stone: STONEfaçade Stacked Ledge in Appalachian Twilight