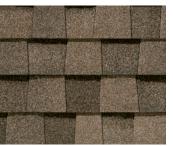

### LANDMARK<sup>®</sup> COLOR PALETTE

Silver Birch CRRC Product ID 0668-0072

Georgetown Gray

Weathered Wood

Driftwood

Thunderstorm Gray

Moire Black

Painted Desert