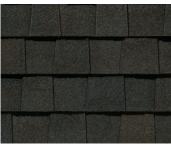

### LANDMARK<sup>®</sup> COLOR PALETTE

Silver Birch CRRC Product ID 0668-0072

Georgetown Gray

Weathered Wood

Driftwood

Thunderstorm Gray

Moire Black

Painted Desert