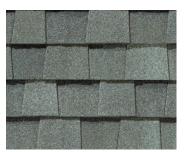

### LANDMARK<sup>®</sup> COLOR PALETTE

Silver Birch CRRC Product ID 0668-0072

Georgetown Gray

Weathered Wood

Driftwood

Thunderstorm Gray

Moire Black

Painted Desert