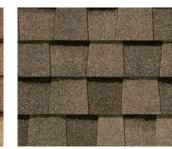

### LANDMARK<sup>®</sup> COLOR PALETTE

Silver Birch CRRC Product ID 0668-0072

Georgetown Gray

Weathered Wood

Driftwood

Thunderstorm Gray

Moire Black

Painted Desert