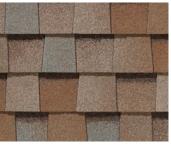

### LANDMARK<sup>®</sup> COLOR PALETTE

Silver Birch CRRC Product ID 0668-0072

Georgetown Gray

Weathered Wood

Driftwood

Thunderstorm Gray

Moire Black

Painted Desert