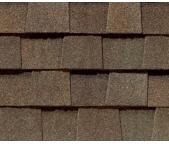

# LANDMARK® DESIGNER ROOFING SHINGLE

Landmark, shown in Weathered Wood

### A Classic Original

Landmark's dual-layered construction provides depth and dimension, along with extra protection from the elements. Widest array of colors in the industry.

- NailTrak<sup>®</sup> wider nailing area for a more accurate installation
- **Quadra**Bond<sup>™</sup> secures shingle layers together at four points for **greater performance**
- **Certa**Seal<sup>™</sup> **seals roofs tight** against wind and weather
- Streak*Fighter*® 10-year algae resistance
- Lifetime limited warranty
- 10-year SureStart protection
  Includes materials and labor costs
- 15-year 110 MPH wind warranty Upgrade to 130 MPH available