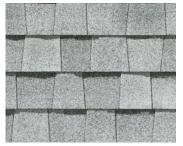

### LANDMARK<sup>®</sup> COLOR PALETTE

Silver Birch CRRC Product ID 0668-0072

Georgetown Gray

Weathered Wood

Driftwood

Thunderstorm Gray

Moire Black

Painted Desert