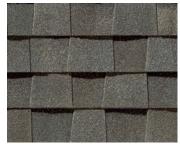

### LANDMARK<sup>®</sup> COLOR PALETTE

Silver Birch CRRC Product ID 0668-0072

Georgetown Gray

Weathered Wood

Driftwood

Thunderstorm Gray

Moire Black

Painted Desert