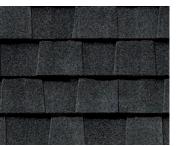

### LANDMARK<sup>®</sup> COLOR PALETTE

Silver Birch CRRC Product ID 0668-0072

Georgetown Gray

Weathered Wood

Driftwood

Thunderstorm Gray

Moire Black

Painted Desert