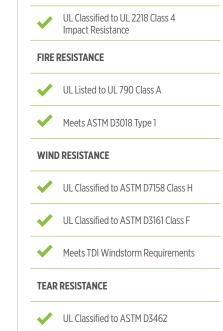

# **CertainTeed**

## LANDMARK<sup>®</sup> ClimateFlex<sup>®</sup> IMPACT-RESISTANT ROOFING SHINGLES

Landmark ClimateFlex, shown in Moire Black

CertainTeed products are tested to ensure the highest quality and comply with the following industry standards:

#### IMPACT RESISTANCE



### Our Best-Selling Shingle Just Got Better

#### Why Climate Flex<sup>®</sup> ?

Featuring the latest advances in polymer science, CertainTeed's ClimateFlex technology works at a molecular level to make shingles strong and pliable. The rubber-like qualities of the ClimateFlex asphalt formula provides each shingle with enhanced hail resistance, cold-weather flexibility, and granule adhesion.

#### FEATURES AND BENEFITS



- **Quadra**Bond<sup>™</sup> secures shingle layers together at four points for **greater performance**
- **Certa**Seal<sup>™</sup> seals roofs tight against wind and weather

### LANDMARK<sup>®</sup> Climate Flex<sup>®</sup> COLOR PALETTE



Burnt Sienna



Heather Blend



Resawn Shake



Weathered Wood



Scan code for more information



Landmark' CimateFlex' avail