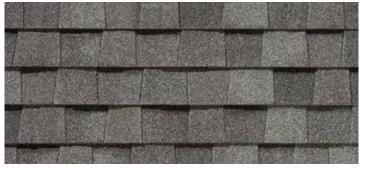

### LANDMARK<sup>®</sup> Climate Flex<sup>®</sup> COLOR PALETTE

Burnt Sienna

Heather Blend

Resawn Shake

Weathered Wood

Scan code for more information

Landmark' CimateFlex' available in areas shown