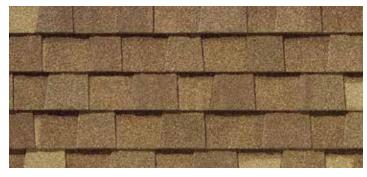

### LANDMARK<sup>®</sup> Climate Flex<sup>®</sup> COLOR PALETTE

Burnt Sienna

Heather Blend

Resawn Shake

Weathered Wood

Scan code for more information

Landmark' CimateFlex' available in areas shown