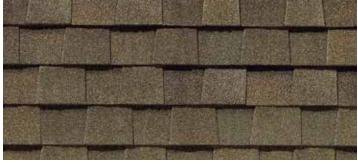

### LANDMARK<sup>®</sup> Climate Flex<sup>®</sup> COLOR PALETTE

Burnt Sienna

Heather Blend

Resawn Shake

Weathered Wood

Scan code for more information

Landmark' CimateFlex' available in areas shown