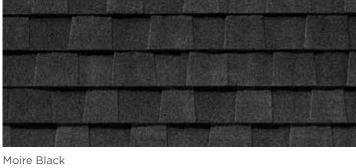

## LANDMARK<sup>®</sup> ClimateFlex<sup>®</sup> IMPACT-RESISTANT ROOFING SHINGLES

Landmark ClimateFlex, shown in Moire Black

CertainTeed products are tested to ensure the highest quality and comply with the following industry standards: