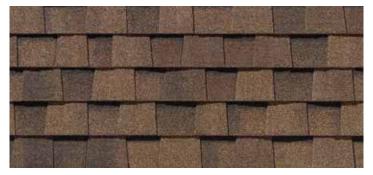

## LANDMARK<sup>®</sup> ClimateFlex<sup>®</sup> IMPACT-RESISTANT ROOFING SHINGLES

Landmark ClimateFlex, shown in Moire Black

CertainTeed products are tested to ensure the highest quality and comply with the following industry standards:

### LANDMARK<sup>®</sup> Climate Flex<sup>®</sup> COLOR PALETTE

Burnt Sienna

Heather Blend

Resawn Shake

Weathered Wood

Scan code for more information

Landmark' CimateFlex' available in areas shown