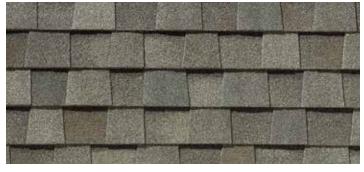

### LANDMARK<sup>®</sup> Climate Flex<sup>®</sup> COLOR PALETTE

Burnt Sienna

Heather Blend

Resawn Shake

Weathered Wood

Scan code for more information

Landmark' CimateFlex' available in areas shown