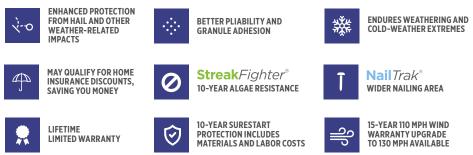

#### Why Climate Flex<sup>®</sup> ?

Featuring the latest advances in polymer science, CertainTeed's ClimateFlex technology works at a molecular level to make shingles strong and pliable. The rubber-like qualities of the ClimateFlex asphalt formula provides each shingle with enhanced hail resistance, cold-weather flexibility, and granule adhesion.

#### FEATURES AND BENEFITS

- **Quadra**Bond<sup>™</sup> secures shingle layers together at four points for **greater performance**
- **Certa**Seal<sup>™</sup> seals roofs tight against wind and weather