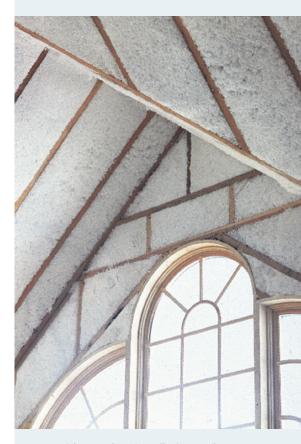

#### A CUSTOM-FIT BLANKET

What distinguishes InsulSafe SP is its custom-fit seamless blanket, providing outstanding thermal performance in irregular-shaped cavities and around obstructions.

#### **FILLS VOIDS**

Tests show that even a small gap in an insulated cavity can cause a substantial increase in heating and cooling costs. InsulSafe SP makes it easier for installers to provide a superior insulation job with no voids around wires, electrical boxes, or pipes. Odd-sized framing assemblies? No problem. With InsulSafe SP, there's no cutting or fitting required. The absence of voids means you're assured full R-value for exceptional thermal efficiency.