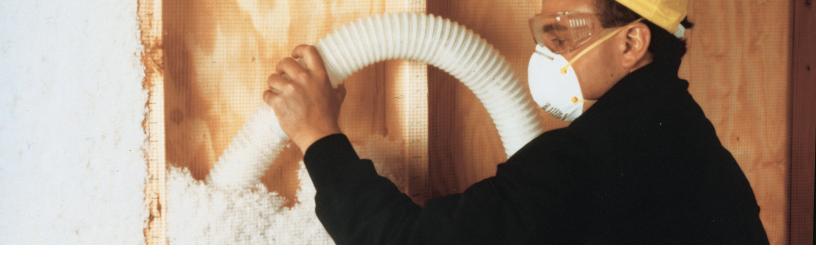

Using a patented process, InsulSafe SP is held in place by netting, enabling it to fill cavities completely.

#### **FILLS VOIDS**

Tests show that even a small gap in an insulated cavity can cause a substantial increase in heating and cooling costs. InsulSafe SP makes it easier for installers to provide a superior insulation job with no voids around wires, electrical boxes, or pipes. Odd-sized framing assemblies? No problem. With InsulSafe SP, there's no cutting or fitting required. The absence of voids means you're assured full R-value for exceptional thermal efficiency.