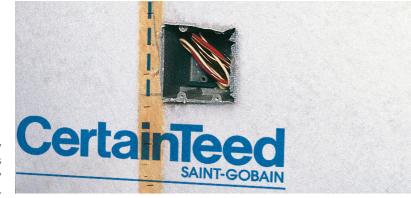

#### **FILLS VOIDS**

Tests show that even a small gap in an insulated cavity can cause a substantial increase in heating and cooling costs. InsulSafe SP makes it easier for installers to provide a superior insulation job with no voids around wires, electrical boxes, or pipes. Odd-sized framing assemblies? No problem. With InsulSafe SP, there's no cutting or fitting required. The absence of voids means you're assured full R-value for exceptional thermal efficiency.

InsulSafe SP completely surrounds electrical boxes to help prevent costly drafts and cold spots.

Blown-in InsulSafe SP provides a continuous thermal barrier around water pipes and delivers outstanding acoustic control.