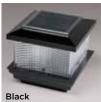

### **Solar Post Caps**

These solar powered lights have extremely efficient LED circuits powered by two rechargeable batteries. They are easy to install, are low maintenance, environmentally friendly and perfect for remote locations as they require no electricity. Solar post caps will fit 4"x 4" and 5"x 5" posts.

Batteries are included with all solar caps.