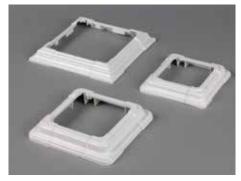

#### **Post Trim**

Post trim can be used for finishing vinyl posts.\*\*

\*\*Not all accessories available in all colors. Refer to product catalog for colors and style availability.

**4-piece post trims** Available in 4"x 4"and 5"x 5" (matches porch post trims) Available in 6"x 6" (Adjusts to fit 4" to 6-1/2" posts)

1-piece post trims (Available in 4"x 4"and 5"x 5")
2-piece post trims (Available in 4"x 4")