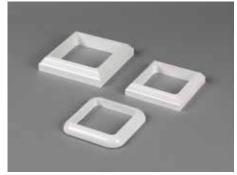

#### **Post Trim**

Post trim can be used for finishing vinyl posts.\*\*

\*\*Not all accessories available in all colors. Refer to product catalog for colors and style availability.

**4-piece post trims** Available in 4"x 4"and 5"x 5" (matches porch post trims) Available in 6"x 6" (Adjusts to fit 4" to 6-1/2" posts)

1-piece post trims (Available in 4"x 4"and 5"x 5")
2-piece post trims (Available in 4"x 4")