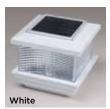

### **Solar Post Caps**

These solar powered lights have extremely efficient LED circuits powered by two rechargeable batteries. They are easy to install, are low maintenance, environmentally friendly and perfect for remote locations as they require no electricity. Solar post caps will fit 4"x 4" and 5"x 5" posts.

Batteries are included with all solar caps.