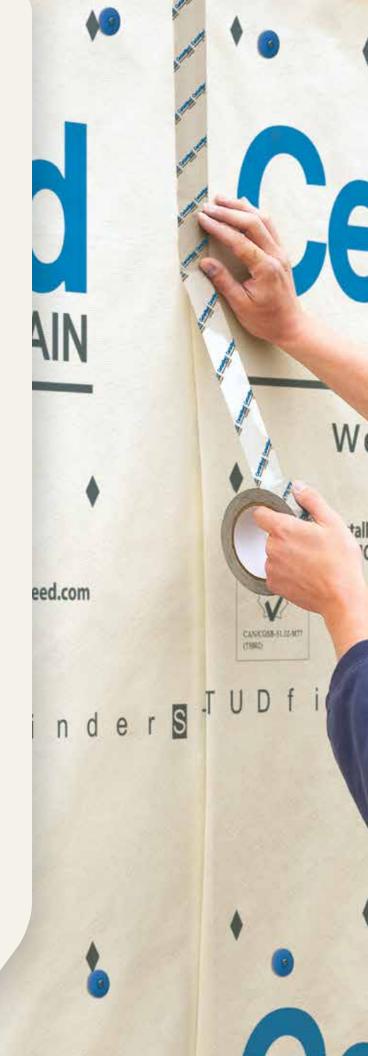

## CertaWrap Premium with STUDfinder™

#### First in Installation Innovation

Builders and remodelers have come to rely on CertainTeed's STUDfinder™ Installation System. This innovative quide to accurate installation is an important value-added advantage of CertaWrap Premium Weather Resistant Barrier.

#### **Precise Installation Made Easy**

The patented STUDfinder Installation System is engineered to help align attachment points with construction standards, indicating the correct placement of nails or staples with studs. The STUDfinder location guide is printed directly onto the CertaWrap Premium material. Installers simply need to follow the guide to assure an accurate installation.

### **Accuracy and Quality**

STUDfinder is engineered to align nail slots precisely with construction standards, with indicator letters centered under each nail slot to make it easy to locate studs and help ensure accuracy.