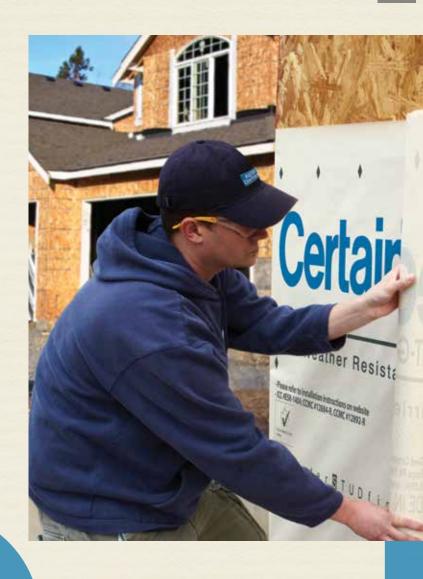

#### First in Installation Innovation

Builders and remodelers have come to rely on CertainTeed's STUDfinder™ Installation System. This innovative quide to accurate installation is an important value-added advantage of CertaWrap Premium Weather Resistant Barrier.

#### **Precise Installation Made Easy**

The patented STUDfinder Installation System is engineered to help align attachment points with construction standards, indicating the correct placement of nails or staples with studs. The STUDfinder location guide is printed directly onto the CertaWrap Premium material. Installers simply need to follow the guide to assure an accurate installation.

#### **Protection Against Hidden Dangers**

Precise installation contributes to wind load performance, and helps avoid nailing or stapling into hazards located between the studs, like plumbing or wiring, that could create a number of dangers.

### **Accuracy and Quality**

STUDfinder is engineered to align nail slots precisely with construction standards, with indicator letters centered under each nail slot to make it easy to locate studs and help ensure accuracy.