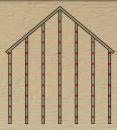

### **Accuracy and Quality**

STUDfinder is engineered to align nail slots precisely with construction standards, with indicator letters centered under each nail slot to make it easy to locate studs and help ensure accuracy.