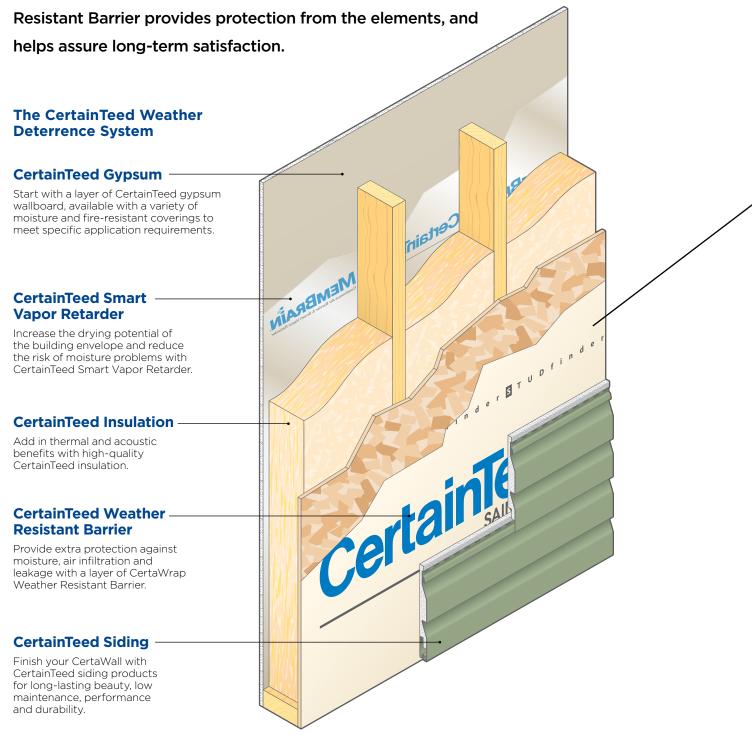

## CertaWall Technology

Beauty is more than skin deep. That's especially true when it comes to building or improving a home. Moisture protection, energy efficiency and long-term performance are just as important as aesthetics The CertainTeed Weather Deterrence Wall System delivers those advantages. As a key component in the system, CertaWrap Weather

## CertaWrap Premium Weather Resistant Barrier Performance

#### Superior Breathability, Water Resistance and Vapor Transmission

Mold, mildew and water damage are a home's worst enemies. An effective weather barrier system defends against these problems by resisting moisture penetration and air infiltration while allowing water vapor to dissipate. CertainTeed CertaWrap offers the industry's best combination of all of these properties, helping you defend against moisture and the elements during construction, and preventing moisture buildup - from inside and outside the home - after cladding is applied.

### **CertaWrap Premium Weather Resistant Barrier**

#### **Optimal Water Vapor Permeance**

The typical home generates three to six gallons of water vapor each day. Much of that vapor dissipates into the wall cavities. CertaWrap's vapor-permeable membrane allows the wall cavity to breathe so moisture can escape. This characteristic, known as a Moisture Vapor Transmission rate or perm rating, is critical for keeping walls dry. CertaWrap has an optimal perm rating of 11.7 US perms. In addition, CertaWrap Weather Resistant Barrier will not absorb or retain water, helping to protect wall cavities during and after construction.

#### **Outstanding UV Performance**

Ultraviolet light stability is vital to the performance of a weather barrier before it's covered. Even limited exposure to ultraviolet rays causes other weather barriers to deteriorate. UV inhibitors are in CertaWrap's coating as well as its fibers, providing the ultimate in UV protection.

#### **Excellent Air Holdout (Premium)**

CertaWrap also works as an air barrier to prevent air infiltration and leakage through gaps, cracks or holes. This provides enhanced energy efficiency and helps reduce heating and cooling costs. A Type 1 air barrier, CertaWrap is ideal for use in both residential and commercial applications.

#### **Superior Water Holdout**

CertaWrap creates a weather barrier behind the cladding. This helps prevent wind-driven rain and other moisture from reaching the wall cavity and sheathing.

CertaWrap is available in the following roll dimensions: