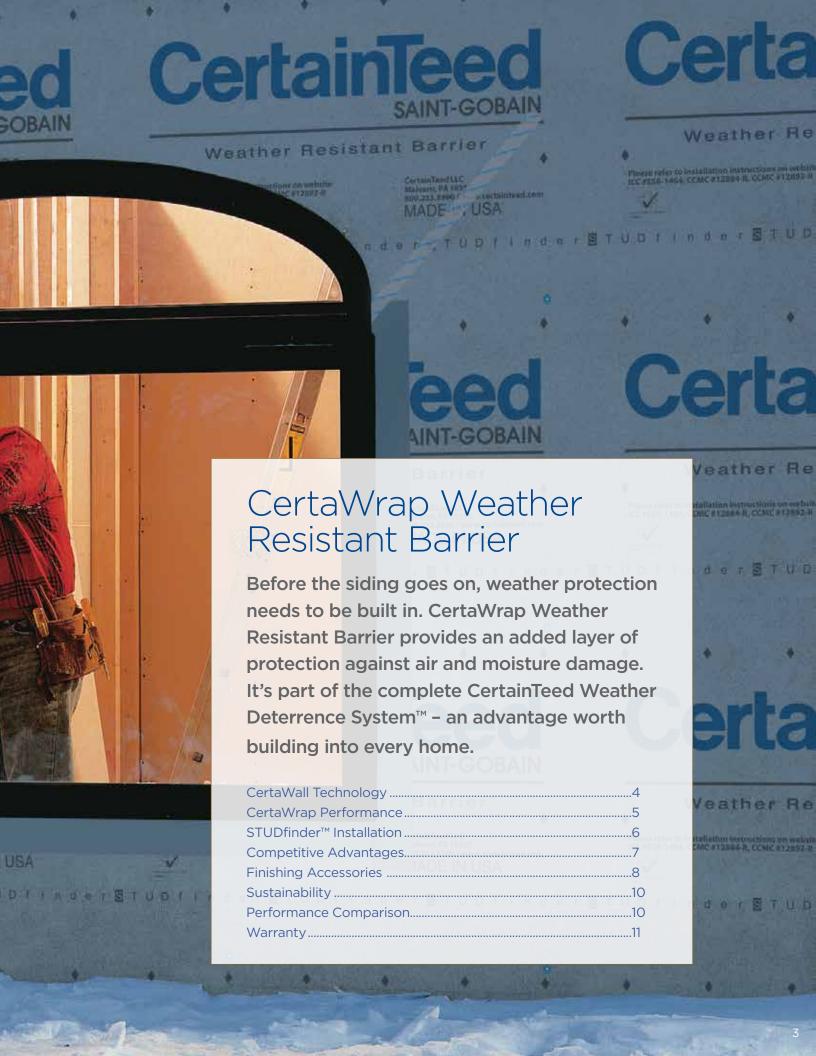

# CertaWrap

Weather Resistant Barrier

#### CertainTeed now offers

a complete line of weather barrier system products to protect your building structure, including CertaWrap™ Premium, CertaWrap™ Standard and CertaTape™.

CertainTeed's long-standing commitment to innovation, quality and service is firmly rooted in our founding philosophy of "Quality made Certain, Satisfaction Guaranteed." It's a promise we take as seriously today as we did a century ago.