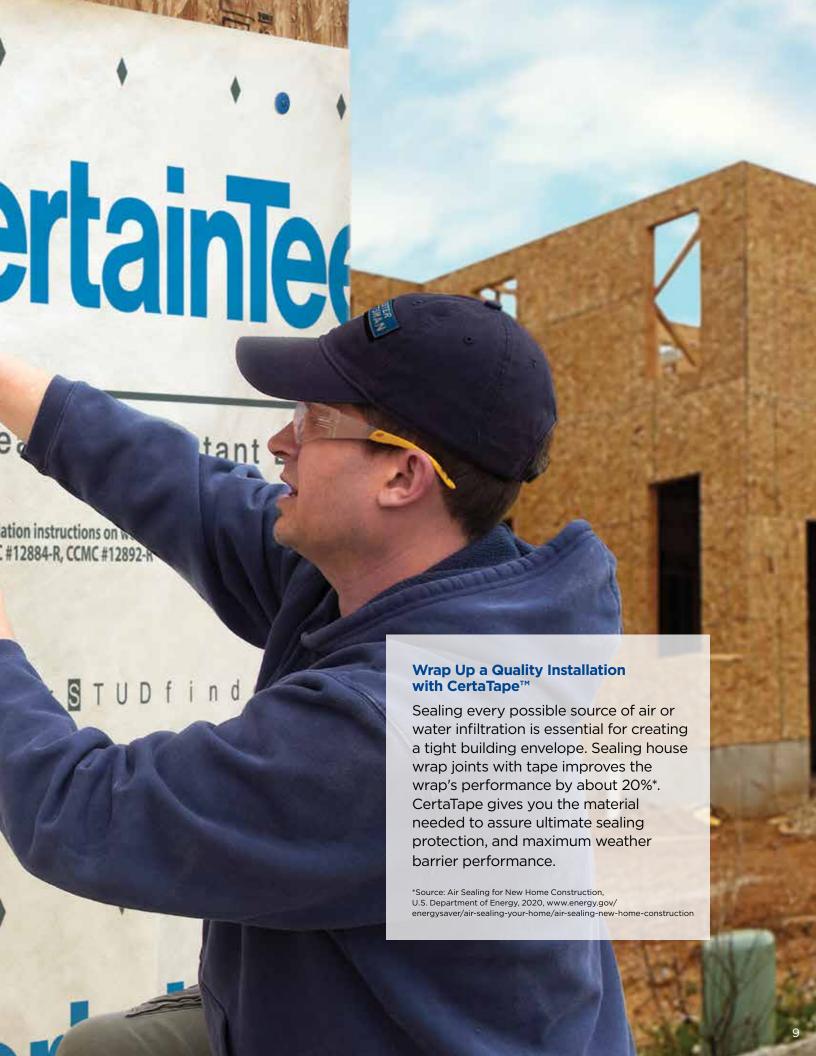

## CertaTape

#### A Tight Seal. A Quality Finish.

For maximum effectiveness, it's critical to seal overlaps, seams and penetrations. Use it to seal cracks, seams and penetrations prior to applying exterior cladding.

## **CertaTape**<sup>™</sup>

Used to seal seams and edges on window flanges, corners, joints, rips, punctures, and tears. With a high-strength coated polypropylene film, CertaTape won't break down over time, so you can be sure of dependable performance over the long term. CertaTape helps you improve the integrity of the building's envelope by reducing air and moisture penetration.