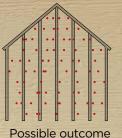

is engineered to help align attachment points with construction standards, indicating the correct placement of nails or staples with studs. The STUDfinder location guide is printed directly onto the CertaWrap Premium material. Installers simply need to follow the guide to assure an accurate installation.

#### **Protection Against Hidden Dangers**

Precise installation contributes to wind load performance, and helps avoid nailing or stapling into hazards located between the studs, like plumbing or wiring, that could create a number of dangers.























### **Accuracy and Quality**

STUDfinder is engineered to align nail slots precisely with construction standards, with indicator letters centered under each nail slot to make it easy to locate studs and help ensure accuracy.



Possible outcome without STUDfinder



## TUDfi



## Competitive Advantages



#### **Double-Strength Tear Resistance**

CertaWrap Premium won't easily rip or puncture, so you don't have to worry about material damage. In fact, CertaWrap withstands the rigors of the job site better than any other housewrap on the market. Compared to other wraps, CertaWrap performs at twice the industry standard for grab tensile strength, the preferred testing method for tear strength.

#### **Superior Surfactant Resistance**

Surfactants from soaps and power washing, as well as oils and tannins from OSB products, can damage the wall system's ability to block bulk moisture. CertaWrap Premium reduces these damaging effects.

#### **Slip Resistant Surface and Less Noise**

CertaWrap Premium Weather Resista