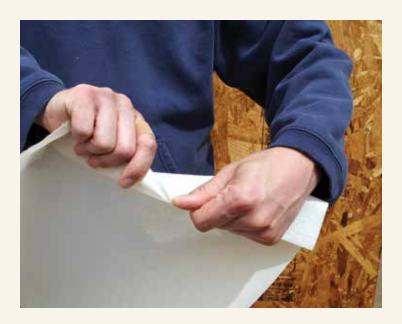

#### A Tight Seal. A Quality Finish.

For maximum effectiveness, it's critical to seal overlaps, seams and penetrations. Use it to seal cracks, seams and penetrations prior to applying exterior cladding.

## **CertaTape**<sup>™</sup>

Used to seal seams and edges on window flanges, corners, joints, rips, punctures, and tears. With a high-strength coated polypropylene film, CertaTape won't break down over time, so you can be sure of dependable performance over the long term. CertaTape helps you improve the integrity of the building's envelope by reducing air and moisture penetration.