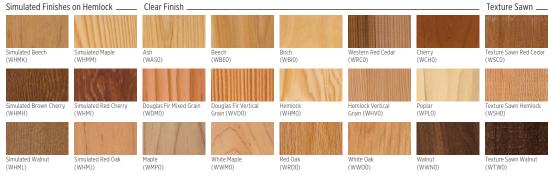

# **GRILLE MODULES**

Wood Ceilings & Walls

### SPECIAL ORDER SOLID WOODS AND FINISHES



### SPECIAL ORDER VENEERS AND FINISHES



Actual shades or grains may vary. Request a sample for more accurate finish portrayal; see veneer library for additional special order and custom veneer options.

## SPECIAL ORDER CONFIGURATIONS



## SPECIAL ORDER BLADE AND MODULE OPTIONS

| Configuration                                                 | Blade Depth     | Blade Width     | Number of Blades* | Module Length | Module Width |
|---------------------------------------------------------------|-----------------|-----------------|-------------------|---------------|--------------|
| Backer<br>Backer & Dowel<br>Flexible Backer<br>Notched Backer | 1-1/2" - 3-1/4" | 1/2" - 1"       | Up to 10          | Up to 10'     | Up to 2'     |
|