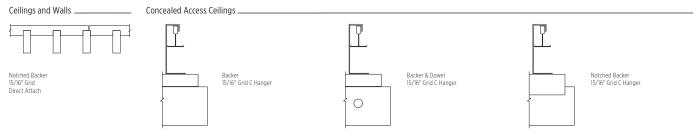

## SPECIAL ORDER CONFIGURATIONS

## SPECIAL ORDER BLADE AND MODULE OPTIONS

| Configuration                                                 | Blade Depth     | Blade Width     | Number of Blades* | Module Length | Module Width |
|---------------------------------------------------------------|-----------------|-----------------|-------------------|---------------|--------------|
| Backer<br>Backer & Dowel<br>Flexible Backer<br>Notched Backer | 1-1/2" - 3-1/4" | 1/2" - 1"       | Up to 10          | Up to 10'     | Up to 2'     |
|                                                               |                 | 1-1/4"          | Up to 8           |               |              |
|                                                               |                 | 1-1/2" - 1-3/4" | Up to 6           |               |              |
|                                                               |                 | 2"              | Up to 5           |               |              |
|                                                               |                 | 2-1/4" - 2-1/2" | Up to 4           |               |              |
| Backer & Dowel<br>Notched Backer                              | 3-1/2" - 6-1/2" | 1/2" - 1"       | Up to 10          |               |              |
|                                                               |                 | 1-1/4"          | Up to 8           |               |              |
|                                                               |                 | 1-1/2" - 1-3/4" | Up to 6           |               |              |
|                                                               |                 | 2"              | Up to 5           |               |              |
|                                                               |                 | 2-1/4" - 2-1/2" | Up to 4           |               |              |

\*Number of blades per 1' module width