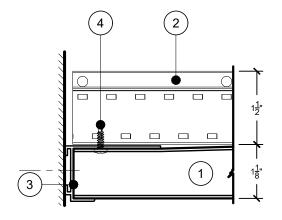

**SWING DOWN PANEL** WT2 SEISMIC TRIM

## NOTES

- 1. **SWING DOWN PANEL**
- 15 GRID 2.
- WT2 SEISMIC TRIM 3.
- 4. **SCREW**

| CertainTeed SAINT-GOBAIN |
|--------------------------|
|                          |

These drawings show typical conditions for installing the CertainTeed Ceilings product shown. They should not be construed as a substitute for an architectural or engineering design and don't reflect the unique requirements of local codes, laws, statutes or regulations that may be applicable for a specific installation.