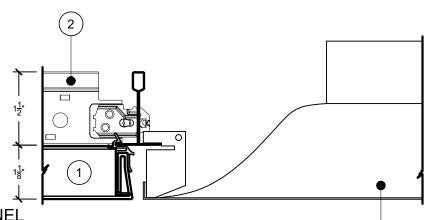

## NOTES

- 1. SWING DOWN PANEL
- 2.  $\frac{15}{16}$  GRID
- 3. TITUS TYPE R-OMNI (OR EQUAL)\*
- 4. TITUS OMNI DIFFUSER, BORDER 4T (OR EQUAL)\*

SWING DOWN PANEL SQUARE DIFFUSER

\*BY OTHERS. CEILING FIXTURE TO COMPLY WITH ASTM C636 2.7. INTEGRATION OF FIXTURE SUPPRT MAY REQUIRE EVALUATION BY THE PROJECT ENGINEER.