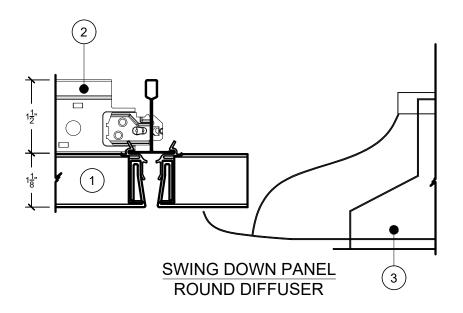

## NOTES

- 1. SWING DOWN PANEL
- 2.  $\frac{15}{16}$  GRID
- 3. TITUS TYPE R-OMNI (OR EQUAL)\*
- 4. TITUS OMNI DIFFUSER, BORDER 4T (OR EQUAL)\*

SWING DOWN PANEL SQUARE DIFFUSER

\*BY OTHERS. CEILING FIXTURE TO COMPLY WITH ASTM C636 2.7. INTEGRATION OF FIXTURE SUPPRT MAY REQUIRE EVALUATION BY THE PROJECT ENGINEER.