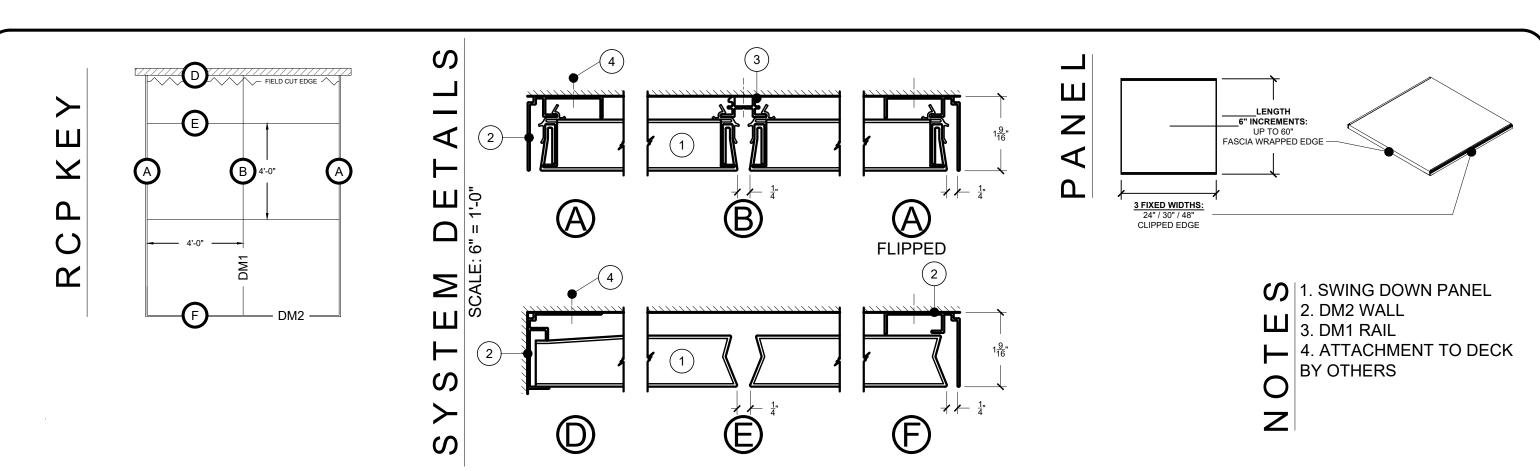

SWING DOWN PANEL DIRECT MOUNT

| These drawings show typical conditions for installing the CertainTeed Ceilings product shown. They should not be construed as a substitute for an architectural or engineering design and don't reflect the unique requirements of local codes, laws, statutes or regulations that may be applicable for a specific installation. CertainTeed Ceilings assumes no liability for the accuracy or completeness of the drawings for a specific installation or the fitness of the drawings for a particular purpose. The user is advised to consult with local licensed design professionals in order to assure compliance with all legal requirements. | QUESTIONS? CALL (800) 233-8990 | TECH |
|------------------------------------------------------------------------------------------------------------------------------------------------------------------------------------------------------------------------------------------------------------------------------------------------------------------------------------------------------------------------------------------------------------------------------------------------------------------------------------------------------------------------------------------------------------------------------------------------------------------------------------------------------|--------------------------------|------|
| CertainTeed is not licensed to provide professional engineering or architectural services.                                                                                                                                                                                                                                                                                                                                                                                                                                                                                                                                                           |                                | DRAW |

## HSTYLE CEILING SYSTEM: DIRECT MOUNT

|              |                 | 2/25/2020    |
|--------------|-----------------|--------------|
| AWN: J888053 | SCALE: AS NOTED | SHEET 1 OF 1 |