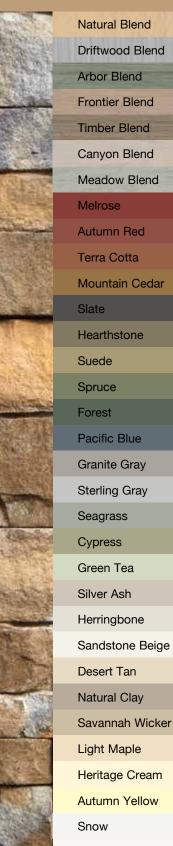

#### Harbor Sunset

Natural Blend Cedar Blend **Rustic Blend** Arctic Blend Weathered Blend Frontier Blend Timber Blend Canyon Blend Meadow Blend Brownstone Mountain Cedar Sable Brown Charcoal Gray Granite Gray Oxford Blue Seagrass Cypress Silver Ash Herringbone Sandstone Beige Desert Tan Natural Clay Savannah Wicker Light Maple Buckskin Heritage Cream Snow Colonial White