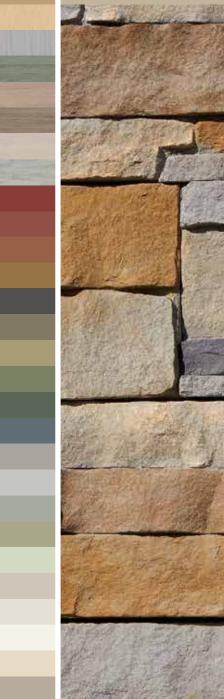

#### Harbor Sunset

Natural Blend Cedar Blend **Rustic Blend** Arctic Blend Weathered Blend Frontier Blend Timber Blend Canyon Blend Meadow Blend Brownstone Mountain Cedar Sable Brown Charcoal Gray Granite Gray Oxford Blue Seagrass Cypress Silver Ash Herringbone Sandstone Beige Desert Tan Natural Clay Savannah Wicker Light Maple Buckskin Heritage Cream Snow Colonial White