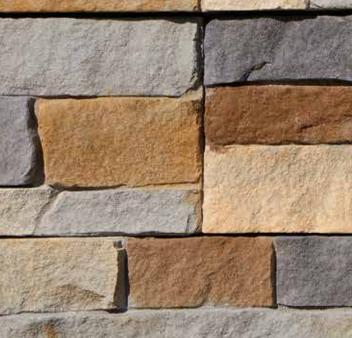

#### Harbor Sunset

Natural Blend Cedar Blend **Rustic Blend** Arctic Blend Weathered Blend Frontier Blend Timber Blend Canyon Blend Meadow Blend Brownstone Mountain Cedar Sable Brown Charcoal Gray Granite Gray Oxford Blue Seagrass Cypress Silver Ash Herringbone Sandstone Beige Desert Tan Natural Clay Savannah Wicker Light Maple Buckskin Heritage Cream Snow Colonial White