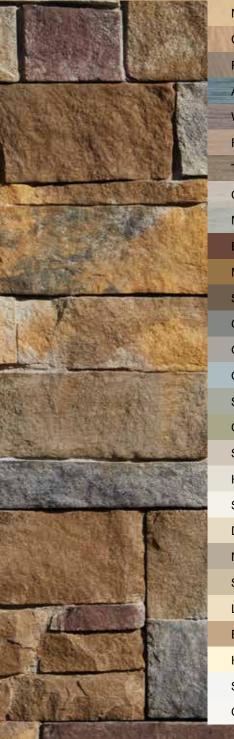

Glacier Blend Charcoal Gray Granite Gray Sterling Gray Bermuda Blue Bermuda Blue Silver Ash Gliver Ash Herringbone Sandstone Beige Snow



For more information on CertainTeed's range of vinyl siding, please refer to the Siding Collection Brochure (CTS001).

Colors throughout this brochure are simulated. These are recommended color combinations; Consult product samples before making final selection

### Pocono Autumn



Colonial White

# Appalachian Twilight



Natural Blend **Driftwood Blend** Weathered Blend Frontier Blend **Timber Blend** Terra Cotta Mountain Cedar Espresso Midnight Blue Flagstone Granite Gray Sterling Gray Bermuda Blue Oxford Blue Silver Ash Herringbone Sandstone Beige Desert Tan Savannah Wicker Light Maple Heritage Cream Snow **Colonial White** 



#### Harbor Sunset



Natural Blend Cedar Blend **Rustic Blend** Arctic Blend Weathered Blend Frontier Blend Timber Blend Canyon Blend Meadow Blend Brownstone Mountain Cedar Sable Brown Charcoal Gray Granite Gray Oxford Blue Seagrass Cypress Silver Ash Herringbone Sandstone Beige Desert Tan Natural Clay Savannah Wicker Light Maple Buckskin Heritage Cream Snow Colonial White