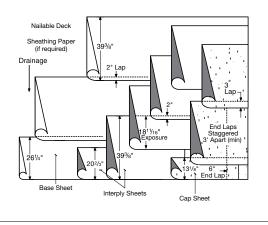

# **ROOF ASSEMBLY:**

Approved base sheet set in FlintBond cold process adhesive (Sec. 9.0) or self-adhered (Sec. 10.2).

Two approved interply sheets set in FlintBond cold process adhesive (Sec. 9.0) or self-adhered (10.2).

Approved cap sheet set in FlintBond cold process adhesive (Sec. 9.0).

# **SUMMARY OF MATERIALS:**

- FlintPrime® asphalt primer
- Base sheet (1 ply)
- Interply sheets (2 plies)
- Cap sheet (1 ply)
- FlintBond adhesive (four moppings) (three moppings if base is self-adhered)

#### APPROVED BASE SHEETS:

(one of the following)

- All Weather/Empire® Base Sheet
- Flintlastic Base 20
- Flintlastic Poly SMS
- Flintlastic Ultra Glass SA (self-adhered\*\*)1
- · Flintlastic Ultra Poly SMS
- Glasbase<sup>™</sup> Base Sheet
- Yosemite® Venting Base Sheet

# APPROVED INTERPLY SHEETS (2 PLIES):

(two of the following)

- Flintlastic Base 20
- Flintlastic Poly SMS
- Flintlastic Ultra Glass SA (self-adhered\*\*)
- Flintlastic Ultra Poly SMS
- · All Weather/Empire Base Sheet

# **APPROVED CAP SHEETS:**

(one of the following)

- Flintlastic FR Cap 30\*
- Flintlastic FR-P\*
- Flintlastic GMS\*
- Flintlastic Premium FR-P\*