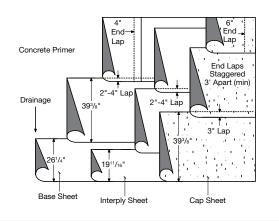

# Base sheet, one interply sheet and an SBS modified cap sheet

- Concrete (Sec. 3.6-3.9)
- Wood (Sec. 3.10-3.11)
- Poured Gypsum (Sec 3.12)

# **ROOF ASSEMBLY:**

Approved base sheet set in FlintBond<sup>®</sup> cold process adhesive (Sec. 9.0) or self-adhered (Sec. 10.2).

Approved interply sheet set in FlintBond cold process adhesive (Sec. 9.0) or self-adhered (Sec. 10.2).

Approved cap sheet set in FlintBond cold process adhesive (Sec. 9.0).

# SUMMARY OF MATERIALS:

- FlintPrime® asphalt primer
- Base sheet (1 ply)
- Interply sheet (1 ply)
- Cap sheet (1 ply)
- FlintBond adhesive (three moppings) (Two moppings if base is self-adhered)

### **APPROVED BASE SHEETS:**

(one of the following)

- All Weather/Empire<sup>®</sup> Base Sheet
- Flintlastic Base 20
- · Flintlastic Poly SMS
- Flintlastic Ultra Glass SA (self-adhered)<sup>1\*\*</sup>
- Flintlastic Ultra Poly SMS

# **APPROVED INTERPLY SHEETS:**

(one of the following)

- All Weather/Empire Base Sheet
- Flintlastic Base 20
- Flintlastic Poly SMS
- Flintlastic Ultra Glass SA (self-adhered)\*\*
- Flintlastic Ultra Poly SMS

# **APPROVED CAP SHEETS:**

(one of the following)

- Flintlastic FR Cap 30\*
- Flintlastic FR-P\*
- Flintlastic GMS\*
- Flintlastic Premium FR-P\*