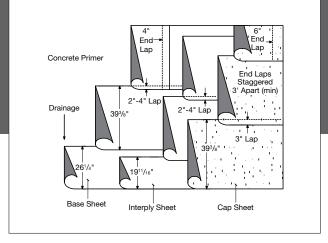

# **SUMMARY OF MATERIALS:**

- FlintPrime® asphalt primer or FlintPrime SA
- Base sheet (1 ply)
- Interply sheet (1 ply)
- Cap sheet (1 ply)

## APPROVED BASE SHEETS1:

(one of the following)

- Flintlastic SA PlyBase
- Flintlastic SA MidPly

#### **APPROVED INTERPLY SHEETS:**

(one of the following)

- Flintlastic SA PlyBase
- Flintlastic SA MidPly

#### **APPROVED CAP SHEETS:**

(one of the following)

- Flintlastic SA Cap\*
- Flintlastic SA Cap FR\*