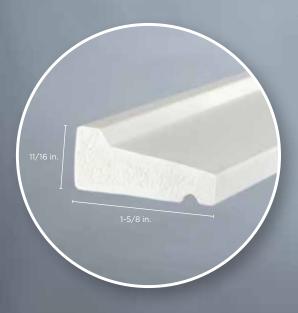

### **Drip Cap**

- Above Bottom Band Board
- Above Window (as shown)

| Drip Cap              |        |  |
|-----------------------|--------|--|
| Size                  | Length |  |
| 11/16 in. x 1-5/8 in. | 16 ft. |  |