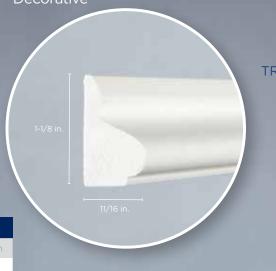

#### Base Cap

| 11/16 in v 1-1/9 in | 16 ft  |
|---------------------|--------|
| Size                | Length |