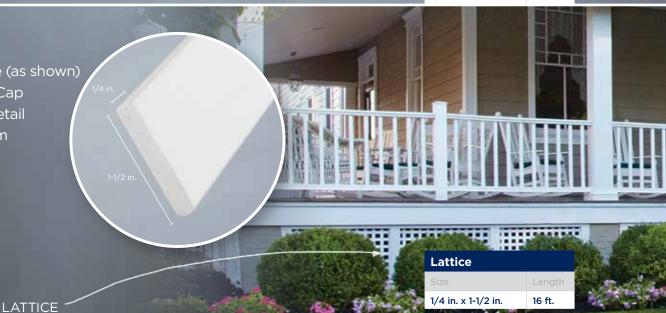

#### Lattice

- Decorative (as shown)
- As a Drip Cap
- Column Detail
- Batten Trim