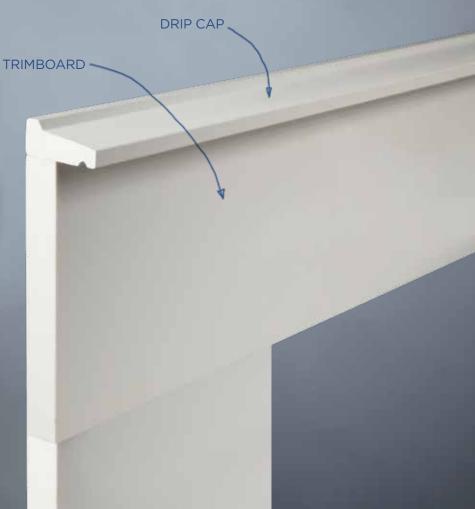

### **Drip Cap**

- Above Bottom Band Board
- Above Window (as shown)

| Drip Cap              |        |  |
|-----------------------|--------|--|
| Size                  | Length |  |
| 11/16 in. x 1-5/8 in. | 16 ft. |  |