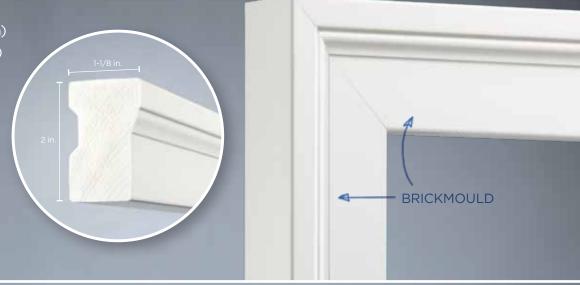

# **Rams Crown** 1-13/32 in. x 2-1/16 in.

16 ft.

- Door Casing (as shown)
- Window Casing (Brick)
- Garage Door Trim

| Brickmould        |        |
|-------------------|--------|
| Size              | Length |
| 1-1/8 in. x 2 in. | 7 ft.  |
| 1-1/8 in. x 2 in. | 10 ft. |
| 1-1/8 in. x 2 in. | 17 ft. |