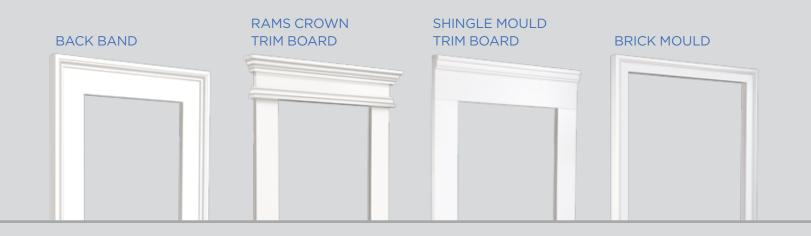

# **Rams Crown** 1-13/32 in. x 2-1/16 in.

16 ft.

- Door Casing (as shown)
- Window Casing (Brick)
- Garage Door Trim

| Brickmould        |        |
|-------------------|--------|
| Size              | Length |
| 1-1/8 in. x 2 in. | 7 ft.  |
| 1-1/8 in. x 2 in. | 10 ft. |
| 1-1/8 in. x 2 in. | 17 ft. |

#### **Back Band**

- Window Header
- Frieze Board
- Window and Door Trim (as shown)

| Back Band              |        |
|------------------------|--------|
| Size                   | Length |
| 1-3/16 in. x 4-1/2 in. | 16 ft. |