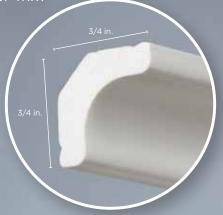

#### **Cove Mould**

- Decorative Transition Piece (as shown)
- Use with Window and Door Trim
- Detail on Columns

| Cove Mould        |        |
|-------------------|--------|
| Size              | Length |
| 3/4 in. x 3/4 in. | 16 ft. |

QUARTER ROUND

#### **Quarter Round**

- · Quarter Round with Baseboard (as shown)
- Trim on Double Stacked Frieze
- Detail on Columns

| <b>Quarter Round</b> |        |
|----------------------|--------|
| Size                 | Length |
| 3/4 in. x 3/4 in.    | 16 ft. |