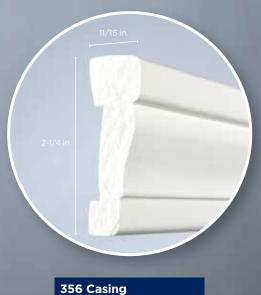

### 356 Casing

- Window and Door Trim (as shown)
- Decorative Frieze Board

| 356 Casing            |        |
|-----------------------|--------|
| Size                  | Length |
| 11/16 in. x 2-1/4 in. | 16 ft. |