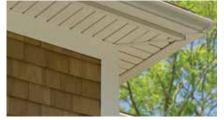

#### **BED MOULD**

Historically the moulding or group of mouldings immediately beneath the corona of a cornice that is used as a transition above the frieze.

11/16 in. x 3-5/8 in.

11/16 in. x 4-5/8 in.

16 ft.