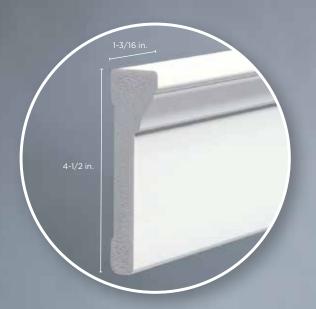

#### **Back Band**

- Window Header
- Frieze Board
- Window and Door Trim (as shown)

| Back Band              |        |
|------------------------|--------|
| Size                   | Length |
| 1-3/16 in. x 4-1/2 in. | 16 ft. |