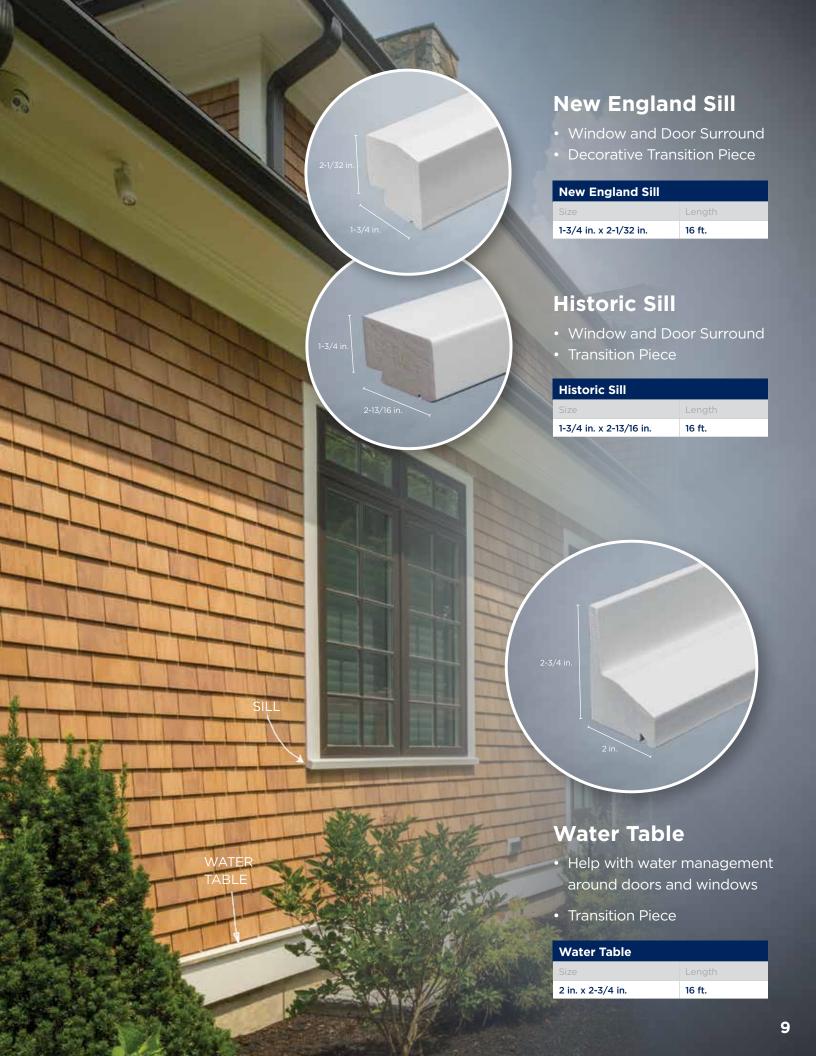

Lattice

- Decorative (as shown)
- As a Drip Cap
- Column Detail
- Batten Trim







### 356 Casing

- Window and Door Trim (as shown)
- Decorative Frieze Board



| 356 Casing            |        |
|-----------------------|--------|
| Size                  | Length |
| 11/16 in. x 2-1/4 in. | 16 ft. |

#### **Back Band**

- Window Header
- Frieze Board
- Window and Door Trim (as shown)





| Back Band              |        |
|------------------------|--------|
| Size                   | Length |
| 1-3/16 in. x 4-1/2 in. | 16 ft. |

# Adjustable Back Band

- Window and Door Surround
- Finish Trim—Gable
- Decorative Frieze Board





| Adjustable Back Bar       | nd     |
|---------------------------|--------|
| Size                      | Length |
| 1-11/32 in. x 1-13/32 in. | 16 ft. |

















#### Base Cap

| 11/16 in v 1-1/9 in | 16 ft  |
|---------------------|--------|
| Size                | Length |

### **Drip Cap**

- Above Bottom Band Board
- Above Window (as shown)





| Drip Cap              |        |  |
|-----------------------|--------|--|
| Size                  | Length |  |
| 11/16 in. x 1-5/8 in. | 16 ft. |  |



# CertainTeed products are designed to work together and complement each other in color and style to give any home a beautiful finished look.



POLYMER SHAKES & SHINGLES



VINYL SIDING



INSULATED SIDING



**SOFFIT** 



PVC EXTERIOR TRIM & BEADBOARD



VINYL CARPENTRY® TRIM



STONE



HOUSEWRAP



ROOFING AND VENTILATION



DECKING AND RAILING



MOLDED FENCE



EXTRUDED FENCE