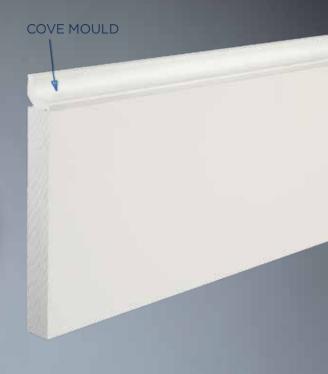

#### **Cove Mould**

- Decorative Transition Piece (as shown)
- Use with Window and Door Trim
- Detail on Columns

| Cove Mould        |        |
|-------------------|--------|
| Size              | Length |
| 3/4 in. x 3/4 in. | 16 ft. |