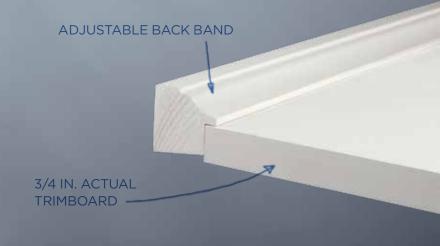

# Adjustable Back Band

- Window and Door Surround
- Finish Trim—Gable
- Decorative Frieze Board

| Adjustable Back Bar       | nd     |
|---------------------------|--------|
| Size                      | Length |
| 1-11/32 in. x 1-13/32 in. | 16 ft. |