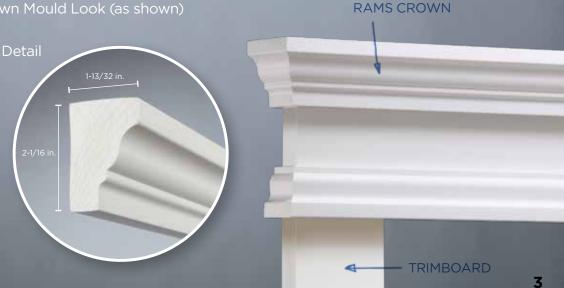

# **Rams Crown** 1-13/32 in. x 2-1/16 in.

16 ft.

- Door Casing (as shown)
- Window Casing (Brick)
- Garage Door Trim

| Brickmould        |        |
|-------------------|--------|
| Size              | Length |
| 1-1/8 in. x 2 in. | 7 ft.  |
| 1-1/8 in. x 2 in. | 10 ft. |
| 1-1/8 in. x 2 in. | 17 ft. |