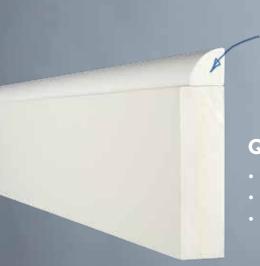

#### **Quarter Round**

- · Quarter Round with Baseboard (as shown)
- Trim on Double Stacked Frieze
- Detail on Columns

| <b>Quarter Round</b> |        |
|----------------------|--------|
| Size                 | Length |
| 3/4 in. x 3/4 in.    | 16 ft. |