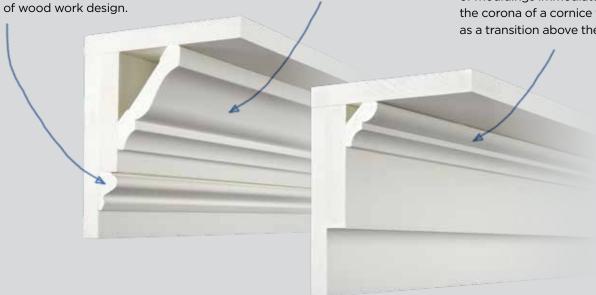

#### **CROWN MOULDING**

Derived from a classic style dating back to the golden age of Greek architecture, #45, #47 and #49 crown is used to bridge the corner between wall and ceiling.

#### **BED MOULD**

Historically the moulding or group of mouldings immediately beneath the corona of a cornice that is used as a transition above the frieze.

11/16 in. x 3-5/8 in.

11/16 in. x 4-5/8 in.

16 ft.