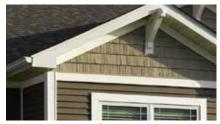

#### **J-Channel Brickmould**

- Door Casing
- Window Casing
- Gable/Frieze Application

J-Channel Brickmould
Size Length
1-1/4 in. x 2 in. 17 ft.

### **Drip Cap**

- Above Bottom Band Board
- Above Window (as shown)

| Drip Cap              |        |  |
|-----------------------|--------|--|
| Size                  | Length |  |
| 11/16 in. x 1-5/8 in. | 16 ft. |  |