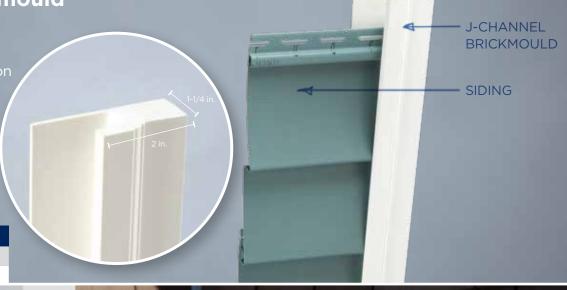

#### **J-Channel Brickmould**

- Door Casing
- Window Casing
- Gable/Frieze Application

J-Channel Brickmould
Size Length
1-1/4 in. x 2 in. 17 ft.