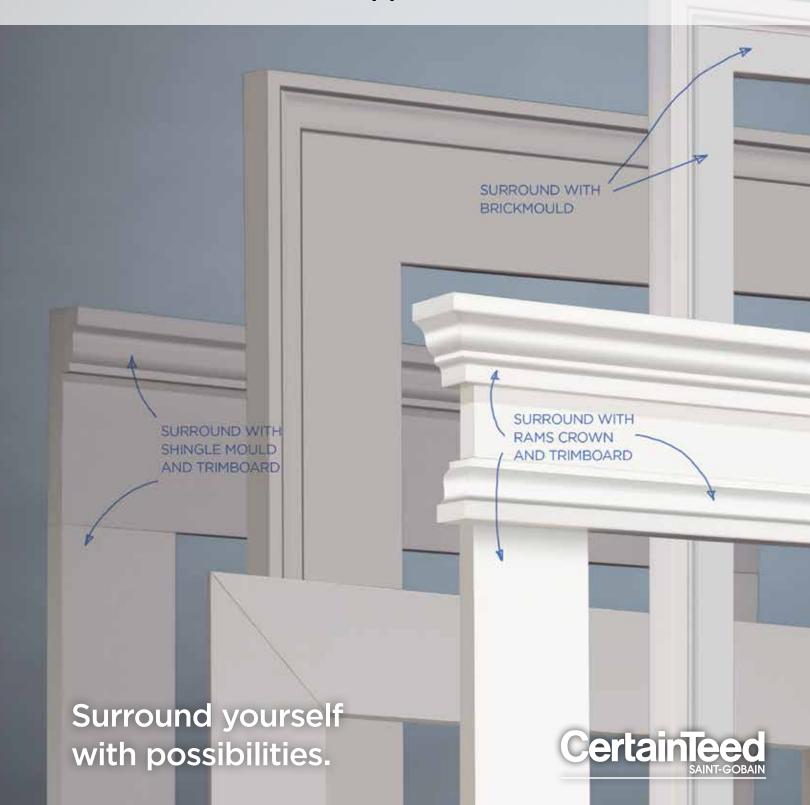

# Window and Door surround options to accent any house

In the hands of a true craftsman, millwork is a tool for expressing creativity, attention to detail and a commitment to quality. With Restoration Millwork, there are so many ways for a craftsman to make his mark — and for homeowners to define their style. From accents to details, traditional designs

to contemporary statements, Restoration Millwork's broad selection of millwork components and trimboard sizes make it easy to create a distinctive custom look.

Base mouldings provide a grounding element of architectural millwork appropriate for any traditional or contemporary application requiring exceptional depth of wood work design.