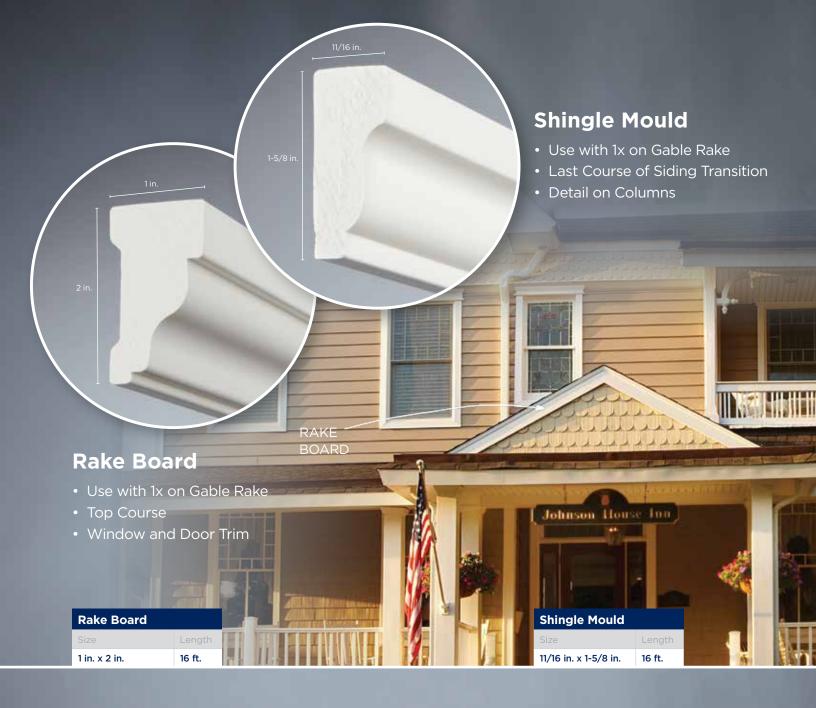

re, #45, #47 and #49 crown is used to bridge the corner between wall and ceiling.

#### **BED MOULD**

Historically the moulding or group of mouldings immediately beneath the corona of a cornice that is used as a transition above the frieze.





11/16 in. x 3-5/8 in.



11/16 in. x 4-5/8 in.

16 ft.

9/16 in. x 5-1/4 in.



16 ft.

# **Rams Crown** 1-13/32 in. x 2-1/16 in.



16 ft.



- Door Casing (as shown)
- Window Casing (Brick)
- Garage Door Trim

| Brickmould        |        |
|-------------------|--------|
| Size              | Length |
| 1-1/8 in. x 2 in. | 7 ft.  |
| 1-1/8 in. x 2 in. | 10 ft. |
| 1-1/8 in. x 2 in. | 17 ft. |



#### **J-Channel Brickmould**

- Door Casing
- Window Casing
- Gable/Frieze Application



J-Channel Brickmould
Size Length
1-1/4 in. x 2 in. 17 ft.







#### **Cove Mould**

- Decorative Transition Piece (as shown)
- Use with Window and Door Trim
- Detail on Columns





| Cove Mould        |        |
|-------------------|--------|
| Size              | Length |
| 3/4 in. x 3/4 in. | 16 ft. |



QUARTER ROUND

#### **Quarter Round**

- · Quarter Round with Baseboard (as shown)
- Trim on Double Stacked Frieze
- Detail on Columns



| <b>Quarter Round</b> |        |
|----------------------|--------|
| Size                 | Length |
| 3/4 in. x 3/4 in.    | 16 ft. |

#### Lattice

- Decorative (as shown)
- As a Drip Cap
- Column Detail
- Batten Trim







### 356 Casing

- Window and Door Trim (as shown)
- Decorative Frieze Board



| 356 Casing            |        |
|-----------------------|--------|
| Size                  | Length |