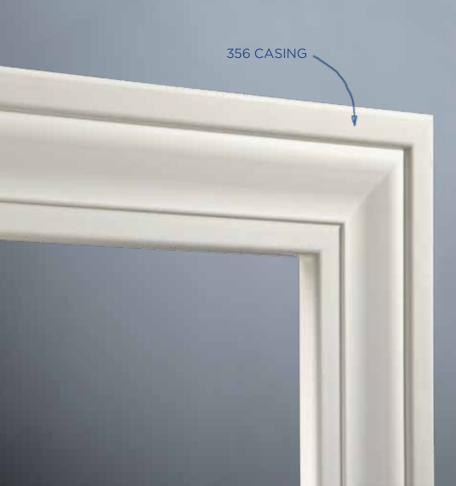

### 356 Casing

- Window and Door Trim (as shown)
- Decorative Frieze Board

| 356 Casing            |        |
|-----------------------|--------|
| Size                  | Length |
| 11/16 in. x 2-1/4 in. | 16 ft. |