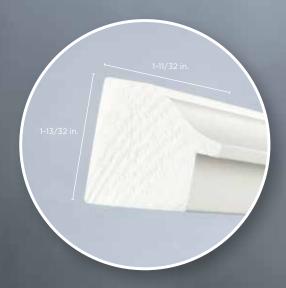

# Adjustable Back Band

- Window and Door Surround
- Finish Trim—Gable
- Decorative Frieze Board

| Adjustable Back Bar       | nd     |
|---------------------------|--------|
| Size                      | Length |
| 1-11/32 in. x 1-13/32 in. | 16 ft. |