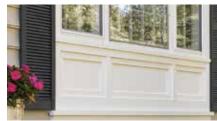

### 356 Casing

- Window and Door Trim (as shown)
- Decorative Frieze Board

| 356 Casing            |        |
|-----------------------|--------|
| Size                  | Length |
| 11/16 in. x 2-1/4 in. | 16 ft. |

#### **Back Band**

- Window Header
- Frieze Board
- Window and Door Trim (as shown)

| Back Band              |        |
|------------------------|--------|
| Size                   | Length |
| 1-3/16 in. x 4-1/2 in. | 16 ft. |