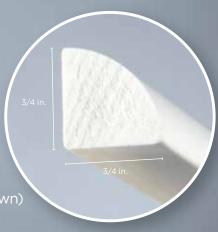

#### **Quarter Round**

- · Quarter Round with Baseboard (as shown)
- Trim on Double Stacked Frieze
- Detail on Columns

| <b>Quarter Round</b> |        |
|----------------------|--------|
| Size                 | Length |
| 3/4 in. x 3/4 in.    | 16 ft. |