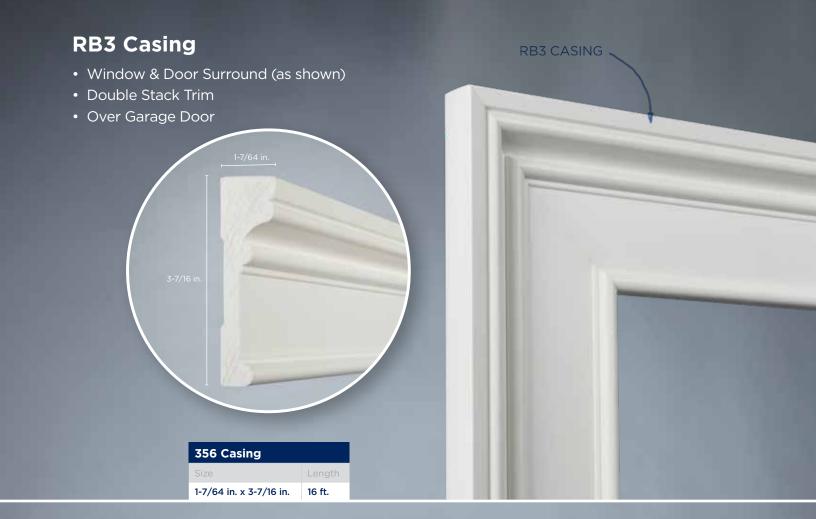

# **Rams Crown** 1-13/32 in. x 2-1/16 in.

16 ft.

- Door Casing (as shown)
- Window Casing (Brick)
- Garage Door Trim

| Brickmould        |        |
|-------------------|--------|
| Size              | Length |
| 1-1/8 in. x 2 in. | 7 ft.  |
| 1-1/8 in. x 2 in. | 10 ft. |
| 1-1/8 in. x 2 in. | 17 ft. |