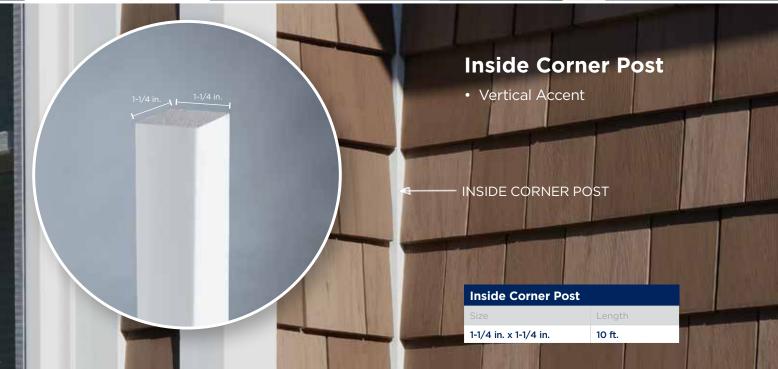

ture, #45, #47 and #49 crown is used to bridge the corner between wall and ceiling.

#### **BED MOULD**

Historically the moulding or group of mouldings immediately beneath the corona of a cornice that is used as a transition above the frieze.





11/16 in. x 3-5/8 in.



11/16 in. x 4-5/8 in.

16 ft.

9/16 in. x 5-1/4 in.



16 ft.

# **Rams Crown** 1-13/32 in. x 2-1/16 in.



16 ft.



- Door Casing (as shown)
- Window Casing (Brick)
- Garage Door Trim

| Brickmould        |        |
|-------------------|--------|
| Size              | Length |
| 1-1/8 in. x 2 in. | 7 ft.  |
| 1-1/8 in. x 2 in. | 10 ft. |
| 1-1/8 in. x 2 in. | 17 ft. |



#### **J-Channel Brickmould**

- Door Casing
- Window Casing
- Gable/Frieze Application



J-Channel Brickmould
Size Length
1-1/4 in. x 2 in. 17 ft.







#### **Cove Mould**

- Decorative Transition Piece (as shown)
- Use with Window and Door Trim
- Detail on Columns





| Cove Mould        |        |
|-------------------|--------|
| Size              | Length |
| 3/4 in. x 3/4 in. | 16 ft. |



QUARTER ROUND

#### **Quarter Round**

- · Quarter Round with Baseboard (as shown)
- Trim on Double Stacked Frieze
- Detail on Columns



| <b>Quarter Round</b> |        |
|----------------------|--------|
| Size                 | Length |
| 3/4 in. x 3/4 in.    | 16 ft. |

#### Lattice

- Decorative (as shown)
- As a Drip Cap
- Column Detail
- Batten Trim







### 356 Casing

- Window and Door Trim (as shown)
- Decorative Frieze Board



| 356 Casing            |        |
|-----------------------|--------|
| Size                  | Length