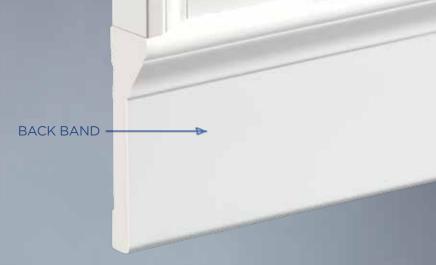

#### **Back Band**

- Window Header
- Frieze Board
- Window and Door Trim (as shown)

| Back Band              |        |
|------------------------|--------|
| Size                   | Length |
| 1-3/16 in. x 4-1/2 in. | 16 ft. |