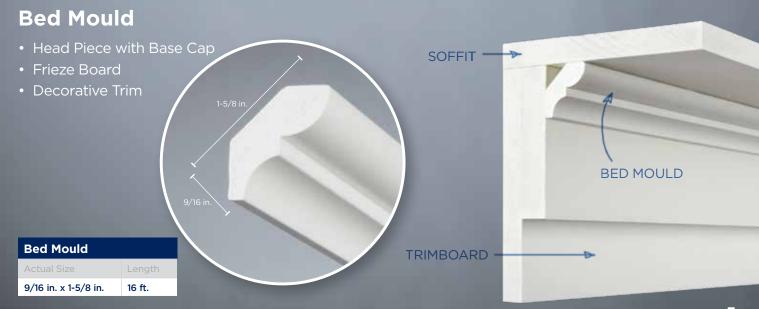

#### **BED MOULD**

Historically the moulding or group of mouldings immediately beneath the corona of a cornice that is used as a transition above the frieze.

11/16 in. x 3-5/8 in.

11/16 in. x 4-5/8 in.

16 ft.