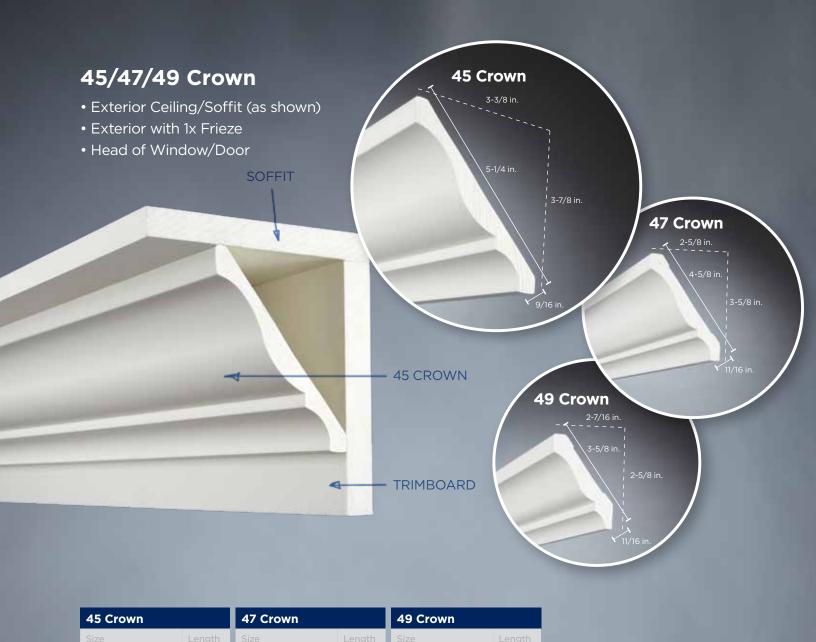

#### **CROWN MOULDING**

Derived from a classic style dating back to the golden age of Greek architecture, #45, #47 and #49 crown is used to bridge the corner between wall and ceiling.

9/16 in. x 5-1/4 in.

16 ft.