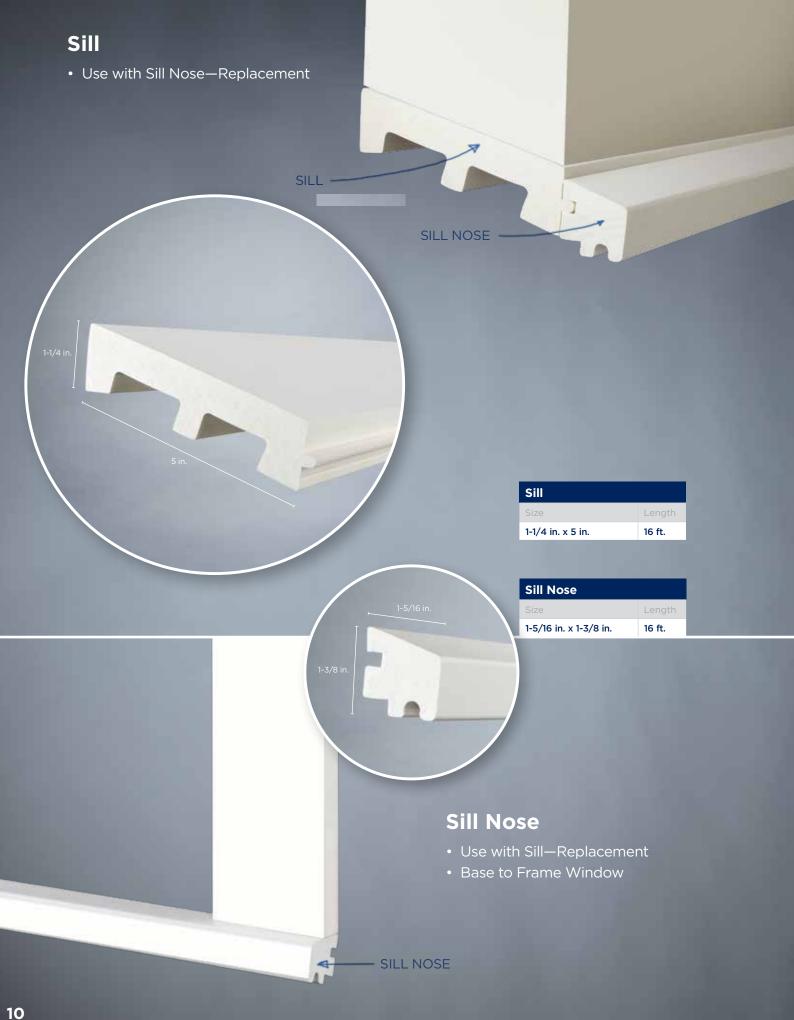

9/16 in. x 5-1/4 in.

16 ft.

# **Rams Crown** 1-13/32 in. x 2-1/16 in.

16 ft.

- Door Casing (as shown)
- Window Casing (Brick)
- Garage Door Trim

| Brickmould        |        |
|-------------------|--------|
| Size              | Length |
| 1-1/8 in. x 2 in. | 7 ft.  |
| 1-1/8 in. x 2 in. | 10 ft. |
| 1-1/8 in. x 2 in. | 17 ft. |