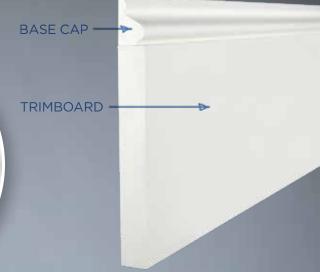

#### Base Cap

| 11/16 in v 1-1/9 in | 16 ft  |
|---------------------|--------|
| Size                | Length |