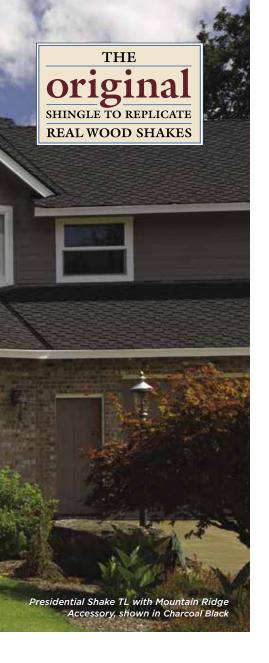

## Leadership Starts at the Top

When you're an innovator, people take notice. And when the first-of-its-kind becomes a top choice in the industry, the industry follows.

The Presidential Series is the original luxury shingle series created to replicate the appearance of hand-split cedar shakes in the form of premium roofing asphalt.

## Add a Little Accent to Your Roof

CertainTeed offers Mountain Ridge, a UL Class 4 impact resistant accessory product used for capping hips and ridges. It is the perfect finishing touch for your roof, offering blended color and high-profile design. For the best performance, CertainTeed Presidential Starter is required to be used with these shingles.