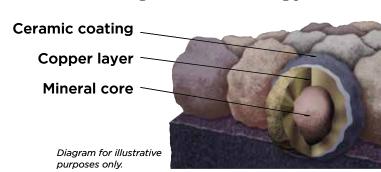

## **Streak**Fighter®

Algae Resistance

The ultimate in stain protection.

Those streaks you see on other roofs in your neighborhood? That's algae, and it's a common eyesore on roofing throughout North America. CertainTeed's **Streak**Fighter technology uses the power of science to repel algae before it can take hold and spread. **Streak**Fighter's granular blend includes naturally algae-resistant copper, helping your roof maintain its curb appeal and look beautiful for years to come.

#### Granule with StreakFighter Technology