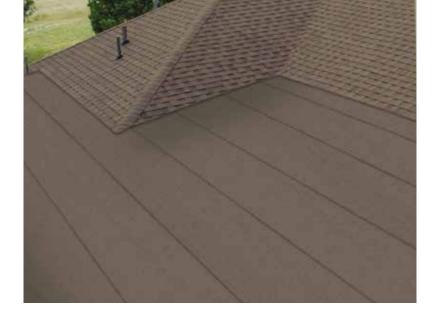

## Color Companion Products for Flat Roof Areas

With CertainTeed Flintlastic SA, you can coordinate flat roof areas like carports, canopies and porches with your main roof. Flintlastic SA is a self-adhering low slope roofing product available in colors that complement some of the most