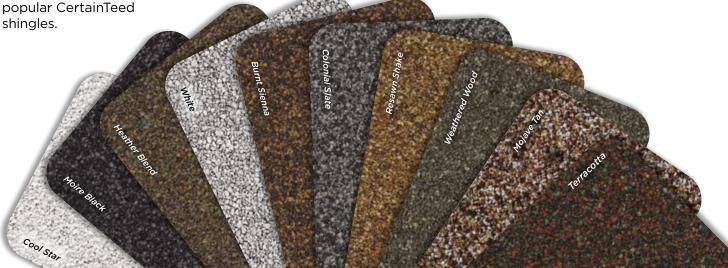

## PRESIDENTIAL SHAKE® TL COLOR PALETTE

Aged Bark Autumn Blend

Charcoal Black

## PRESIDENTIAL SHAKE COLOR PALETTE

Aged Bark Autumn Blend

Charcoal Black