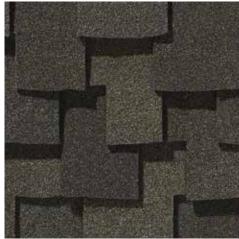

## PRESIDENTIAL SHAKE TL

Luxurious performance that defines an industry. It doesn't come along often, but when you see it, you know it.

- The only three-layer shingle of its kind in the industry, with more asphalt for stronger protection against weathering and thermal shock.
- Sculpted tabs provide the unique, rustic beauty of hand-split cedar shake roofing
- A wealth of colors capable of achieving any design vision

#### PRESIDENTIAL SHAKE TL