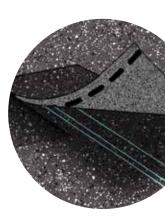

#### Granule with StreakFighter Technology

## **Streak**Fighter®

Algae Resistance

The ultimate in stain protection.

Those streaks you see on other roofs in your neighborhood? That's algae, and it's a common eyesore on roofing throughout North America. CertainTeed's **Streak**Fighter technology uses the power of science to repel algae before it can take hold and spread. **Streak**Fighter's granular blend includes naturally algae-resistant copper, helping your roof maintain its curb appeal and look beautiful for years to come.