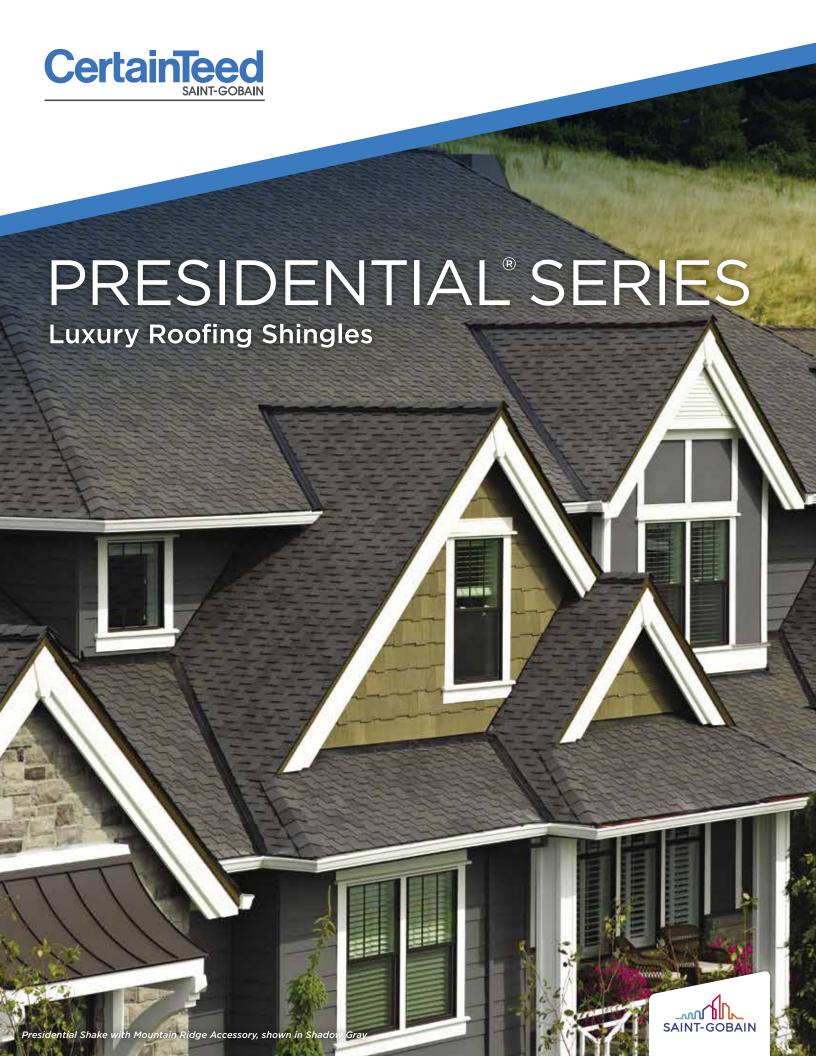

## Leadership Starts at the Top

When you're an innovator, people take notice. And when the first-of-its-kind becomes a top choice in the industry, the industry follows.

The Presidential Series is the original luxury shingle series created to replicate the appearance of hand-split cedar shakes in the form of premium roofing asphalt.

## EXECUTIVE STYLE IN A TRUE ORIGINAL

The shade, texture and rustic sculpted edges of each Presidential Series shingle combines to create a sophisticated design that stands far above the rest.