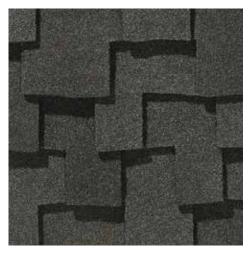

## EXECUTIVE STYLE IN A TRUE ORIGINAL

The shade, texture and rustic sculpted edges of each Presidential Series shingle combines to create a sophisticated design that stands far above the rest.

## PRESIDENTIAL SHAKE TL

Luxurious performance that defines an industry. It doesn't come along often, but when you see it, you know it.

- The only three-layer shingle of its kind in the industry, with more asphalt for stronger protection against weathering and thermal shock.
- Sculpted tabs provide the unique, rustic beauty of hand-split cedar shake roofing
- A wealth of colors capable of achieving any design vision