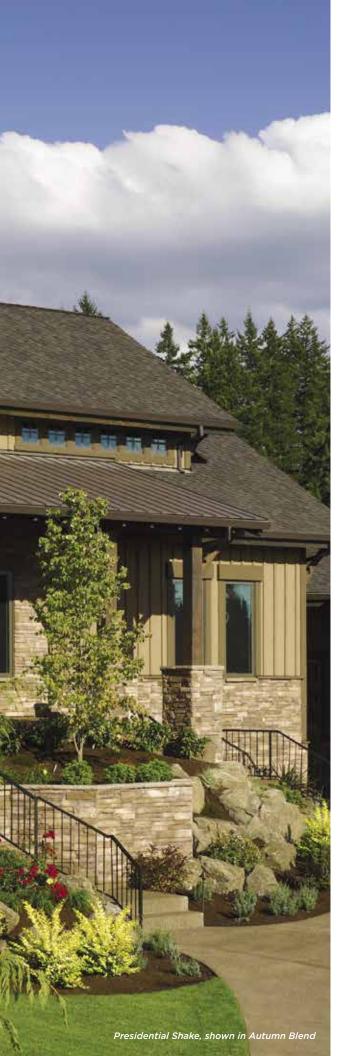

## Leadership Starts at the Top

When you're an innovator, people take notice. And when the first-of-its-kind becomes a top choice in the industry, the industry follows.

The Presidential Series is the original luxury shingle series created to replicate the appearance of hand-split cedar shakes in the form of premium roofing asphalt.

Presidential Shake TL Presidential Shake

## EXECUTIVE STYLE IN A TRUE ORIGINAL

The shade, texture and rustic sculpted edges of each Presidential Series shingle combines to create a sophisticated design that stands far above the rest.

## THE LOOK OF WOOD, MINUS THE WORRY

Presidential Series shingles are less costly than cedar shakes, but the benefits don't end there. Unlike wood, these shingles will not rot, and offer the industry's highest fire resistan