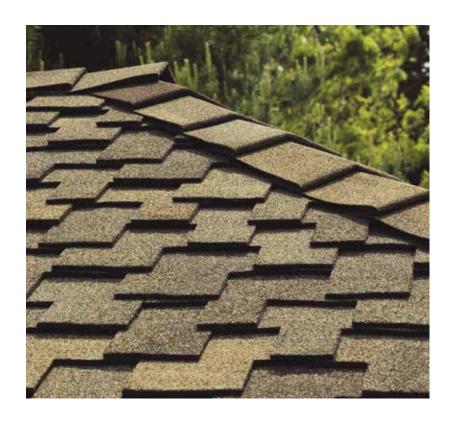

## PRESIDENTIAL SHAKE TL

Luxurious performance that defines an industry. It doesn't come along often, but when you see it, you know it.

- The only three-layer shingle of its kind in the industry, with more asphalt for stronger protection against weathering and thermal shock.
- Sculpted tabs provide the unique, rustic beauty of hand-split cedar shake roofing
- A wealth of colors capable of achieving any design vision

## EXECUTIVE STYLE IN A TRUE ORIGINAL

The shade, texture and rustic sculpted edges of each Presidential Series shingle combines to create a sophisticated design that stands far above the rest.