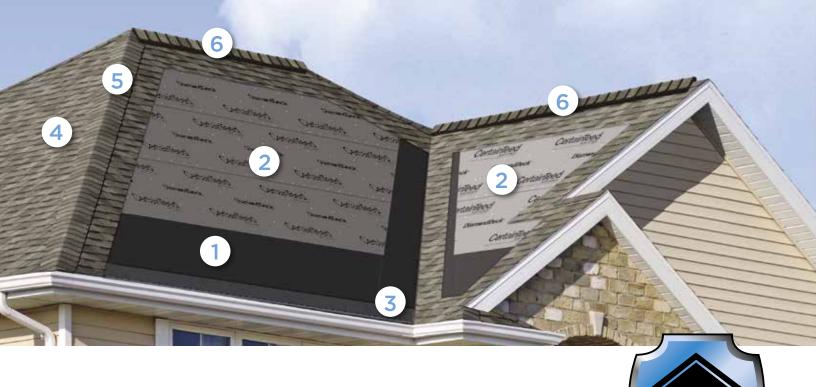

## Integrity Roof System™

A COMPLETE APPROACH TO LONG LASTING BEAUTY AND PERFORMANCE

With as much care as you take in selecting the right contractor, choosing the right roof system is equally as important. A CertainTeed Integrity Roof System combines key elements that help ensure you have a well-built roof for long-lasting performance.

### Waterproofing Underlayment

The first step in your defense against the elements. Self-adhering underlayment is installed at vulnerable areas of your roof to help prevent leaks from wind-driven rain and ice dams.

### 2. Water-Resistant Underlayment

Provides a protective layer over the roof deck and acts as a secondary barrier against leaks.

## 3. Starter Shingles

Starter Shingles are the first course of shingles that are installed and designed to work in tandem with the roof shingles above for optimal shingle sealing and performance.

### 4. Shingles

Choose from a variety of Good-Better-Best styles to complement any roof design and fit your budget.

### 5. Hip & Ridge Caps

Available in numerous profiles, these accessories are used on the roof's hip and ridge lines for a distinctive finishing touch to your new roof.

#### Ventilation

A roof that breathes is shown to perform better and last longer. Ridge Vents, in combination with Intake Vents, allow air to flow on the underside of your roof deck, keeping the attic cooler in the summer and drier in the winter.