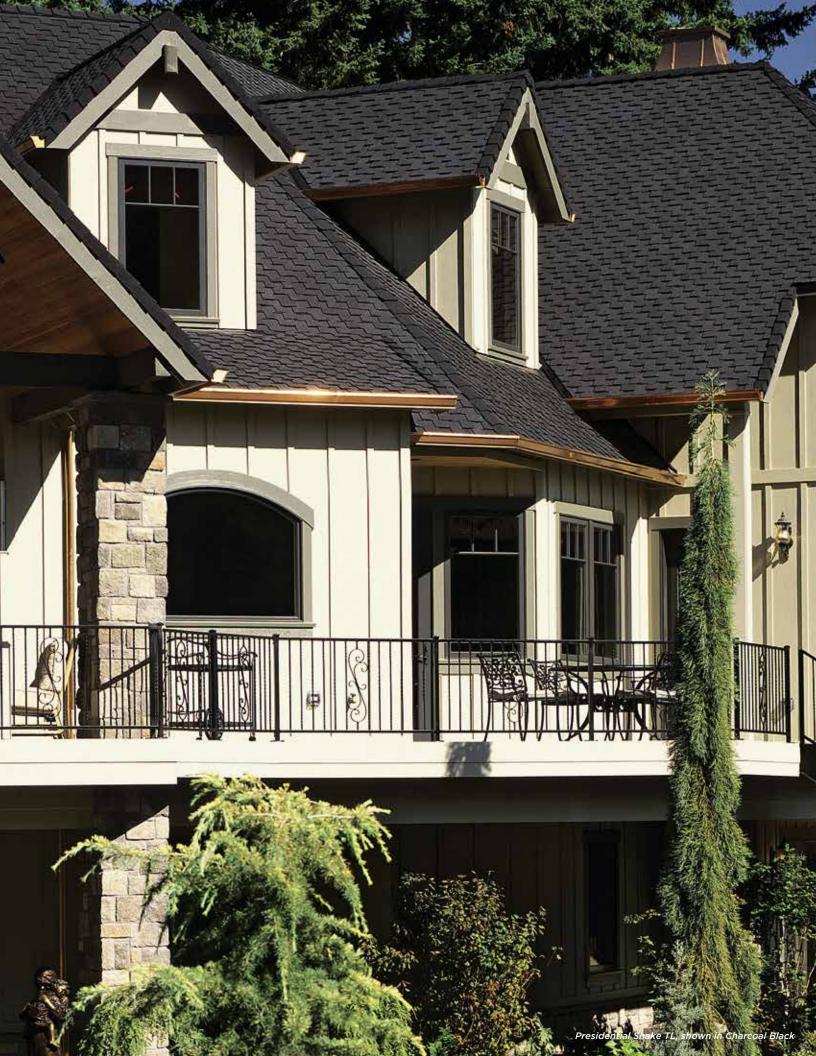

## Leadership Starts at the Top

When you're an innovator, people take notice. And when the first-of-its-kind becomes a top choice in the industry, the industry follows.

The Presidential Series is the original luxury shingle series created to replicate the appearance of hand-split cedar shakes in the form of premium roofing asphalt.

## EXECUTIVE STYLE IN A TRUE ORIGINAL

The shade, texture and rustic sculpted edges of each Presidential Series shingle combines to create a sophisticated design that stands far above the rest.

## THE LOOK OF WOOD, MINUS THE WORRY

Presidential Series shingles are less costly than cedar shakes, but the benefits don't end there. Unlike wood, these shingles will not rot, and offer the industry's highest fire resistance rating. Plus, with the ultimate in stain protection, CertainTeed's **Streak**Fighter technology uses the power of science to repel algae before it can take hold and spread. **Streak**Fighter's granular blend includes naturally algae-resistant copper to combat the ugly black streaking caused by algae and help your roof maintain its beauty for years to come.

## PRESIDENTIAL SHAKE TL

Luxurious performance that defines an industry. It doesn't come along often, but when you see it, you know it.

- The only three-layer shingle of its kind in the industry, with more asphalt for stronger protection against weathering and thermal shock.
- Sculpted tabs provide the unique, rustic beauty of hand-split cedar shake roofing
- A wealth of colors capable of achieving any design vision