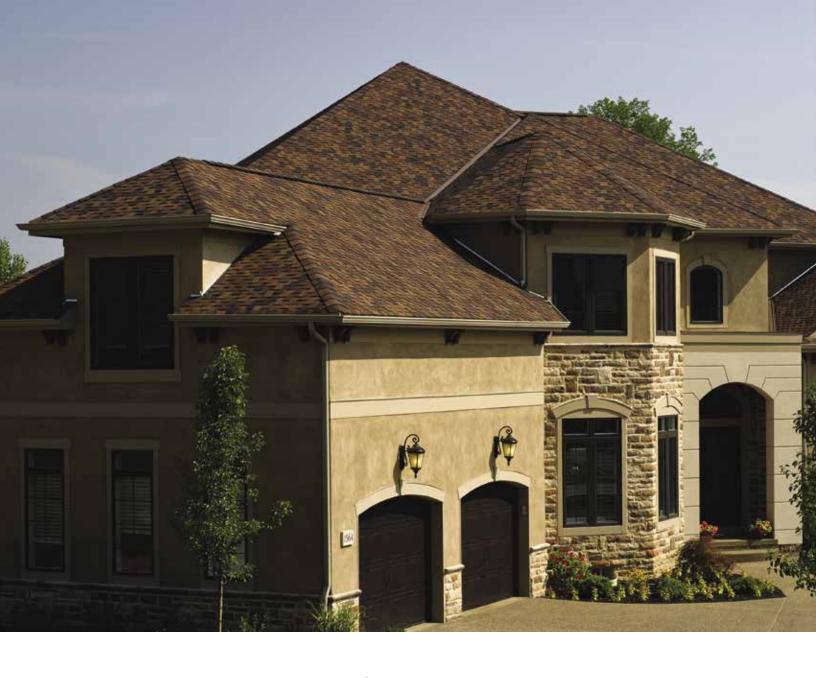

## Leadership Starts at the Top

When you're an innovator, people take notice. And when the first-of-its-kind becomes a top choice in the industry, the industry follows.

The Presidential Series is the original luxury shingle series created to replicate the appearance of hand-split cedar shakes in the form of premium roofing asphalt.

## EXECUTIVE STYLE IN A TRUE ORIGINAL

The shade, texture and rustic sculpted edges of each Presidential Series shingle combines to create a sophisticated design that stands far above the rest.

## THE LOOK OF WOOD, MINUS THE WORRY

Presidential Series shingles are less costly than cedar shakes, but the benefits don't end there. Unlike wood, these shingles will not rot, and offer the industry's highest fire resistance rating. Plus, with the ultimate in stain protection, CertainTeed's **Streak**Fighter technology uses the power of science to repel algae before it can take hold and spread. **Streak**Fighter's granular blend includes naturally algae-resistant copper to combat the ugly black streaking caused by algae and help your roof maintain its beauty for years to come.