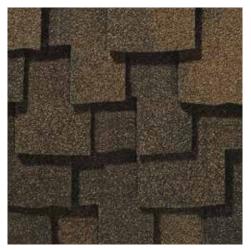

Presidential Shake TL Presidential Shake

## PRESIDENTIAL SHAKE TL

Luxurious performance that defines an industry. It doesn't come along often, but when you see it, you know it.

- The only three-layer shingle of its kind in the industry, with more asphalt for stronger protection against weathering and thermal shock.
- Sculpted tabs provide the unique, rustic beauty of hand-split cedar shake roofing
- A wealth of colors capable of achieving any design vision