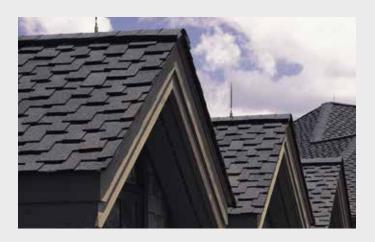

### PRESIDENTIAL SHAKE®

The founding father of wood shake replicas, Presidential Shake established it all. The top tier performance of asphalt, the curb appeal of hand-split cedar shake roofing, and the unwavering quality of CertainTeed.

- An intricate shingle design that creates an architecturally beautiful roof
- A rich color palette to enhance and complement any home exterior

Country Gray

Shadow Gray

Scan code for more information