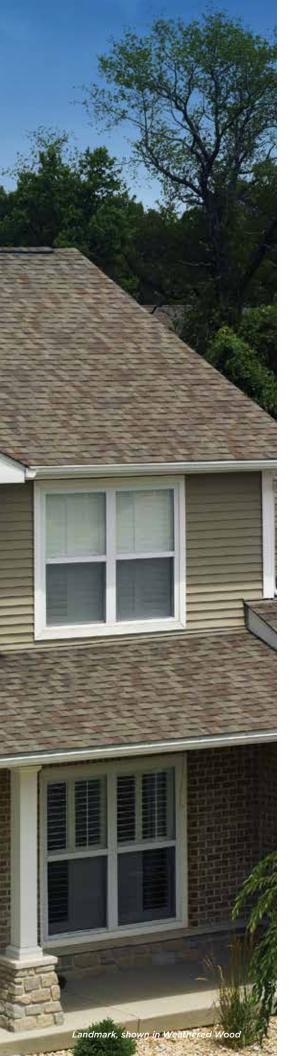

## LANDMARK® Designer Roofing Shingles Featuring Max Def Colors

Shown in Max Def Moiré Black

## Technology that protects the beauty of your roof and strengthens its performance.