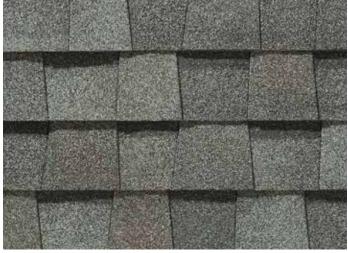

r layer Diagram for illustrative purposes only.



# Brighter, more vibrant, dramatic depth of color.

UNUMER

## Max Def Colors

Look deeper. With Max Def, a new dimension is added to shingles with a richer mixture of surface granules. You get a brighter, more vibrant, more dramatic appearance and depth of color. And the natural beauty of your roof shines through.



Max Def Georgetown Gray



Max Def Weathered Wood



Max Def Moiré Black



Scan code for more information

## **Traditional Color Palette**

Landmark<sup>®</sup> light and dark colors blend for a very natural look, from classic shades of grays and beige to dimensional earthtones.



Silver Birch



Weathered Wood



Resawn Shake



Cobblestone Gray



Moiré Black

## From light, inviting earthtones to bolder, darker shades



**Colonial Slate** 



**Burnt Sienna** 



Hunter Green



Georgetown Gray



Heather Blend

## Integrity Roof System™

A COMPLETE APPROACH TO LONG LASTING BEAUTY AND PERFORMANCE

With as much care as you take in selecting the right contractor, choosing the right roof system is equally as important. A CertainTeed Integrity Roof System combines key elements that help ensure you have a well-built roof for long-lasting performance.

#### . Waterproofing Underlayment

The first step in your defense against the elements. Self-adhering underlayment is installed at vulnerable areas of your roof to help prevent leaks from wind-driven rain and ice dams.

#### 2. Water-Resistant Underlayment

Provides a protective layer over the roof deck and acts as a secondary barrier against leaks.

### **3.**