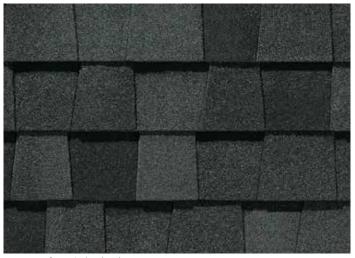

record of proven performance. Designed to seal shingles together upon installation, it protects roofs from wind uplift and shingle blow-off so that homes stay safe and dry. It's also engineered to remain flexible after installation, unlike harder sealants that can dry out and crack over time.





Granule with StreakFighter Technology



Ceramic coating | Mineral core | Copper layer Diagram for illustrative purposes only.



# Brighter, more vibrant, dramatic depth of color.

UNUMER

## Max Def Colors

Look deeper. With Max Def, a new dimension is added to shingles with a richer mixture of surface granules. You get a brighter, more vibrant, more dramatic appearance and depth of color. And the natural beauty of your roof shines through.



Max Def Georgetown Gray



Max Def Weathered Wood



Max Def Moiré Black



Scan code for more information

## **Traditional Color Palette**

Landmark<sup>®</sup> light and dark colors blend for a very natural look, from classic shades of grays and beige to dimensional earthtones.



Silver Birch



Weathered Wood



Resawn Shake



Cobblestone Gray



Moiré Black

## From light, inviting earthtones to bolder, darker shades



**Colonial Slate** 



**Burnt Sienna** 



Hunter Green



Georgetown Gray



Heather Blend

## Integrity Roof System™

A COMPLETE APPROACH TO LONG LASTING BEAUTY AND PERFORMANCE

With as much care as you take in selecting the right contractor, choosing the right roof system is equally as important. A CertainTeed Integrity Roof System combines key elements that help ensure you have a well-built roof for long-lasting