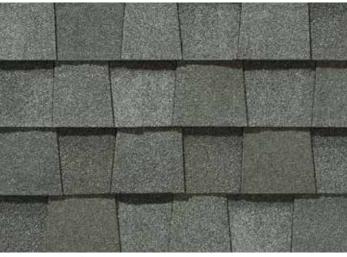

r, more vibrant, dramatic depth of color.

UNUMER

## Max Def Colors

Look deeper. With Max Def, a new dimension is added to shingles with a richer mixture of surface granules. You get a brighter, more vibrant, more dramatic appearance and depth of color. And the natural beauty of your roof shines through.



Max Def Georgetown Gray



Max Def Weathered Wood



Max Def Moiré Black



Scan code for more information

## **Traditional Color Palette**

Landmark<sup>®</sup> light and dark colors blend for a very natural look, from classic shades of grays and beige to dimensional earthtones.



Silver Birch



Weathered Wood



Resawn Shake



Cobblestone Gray



Moiré Black

## From light, inviting earthtones to bolder, darker shades



**Colonial Slate** 



**Burnt Sienna** 



Hunter Green



Georgetown Gray



Heather Blend

## Integrity Roof System™

A COMPLETE APPROACH TO LONG LASTING BEAUTY AND PERFORMANCE

With as much care as you take in selecting the right contractor, choosing the right roof system is equally as important. A CertainTeed Integrity Roof System combines key elements that help ensure you have a well-built roof for long-lasting performance.

#### . Waterproofing Underlayment

The first step in your defense against the elements. Self-adhering underlayment is installed at vulnerable areas of your roof to help prevent leaks from wind-driven rain and ice dams.

#### 2. Water-Resistant Underlayment

Provides a protective layer over the roof deck and acts as a secondary barrier against leaks.

### **3.** Starter Shingles

Starter Shingles are the first course of