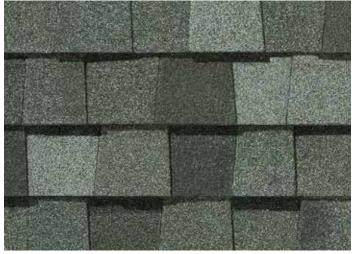

## **Traditional Color Palette**

Landmark<sup>®</sup> light and dark colors blend for a very natural look, from classic shades of grays and beige to dimensional earthtones.

Silver Birch

Weathered Wood

Resawn Shake