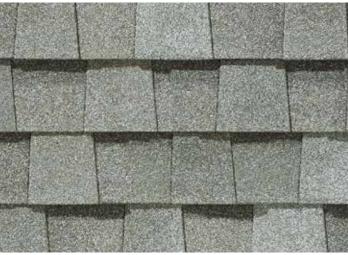

## **Traditional Color Palette**

Landmark<sup>®</sup> light and dark colors blend for a very natural look, from classic shades of grays and beige to dimensional earthtones.

Silver Birch

Weathered Wood

Resawn Shake