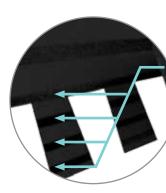

## NailTrak®

Fast, Accurate, Visible

The new and improved **Nail***Trak* nailing line, a feature on CertainTeed designer shingles.

Now **Nail***Trak* is brighter than ever before, with high-visibility lines that stand out whether it's daybreak or dusk.

**Nail***Trak* removes the guesswork with three separately defined lines, creating a large area to guide your nailing and a smaller area for extreme steep-slope applications.