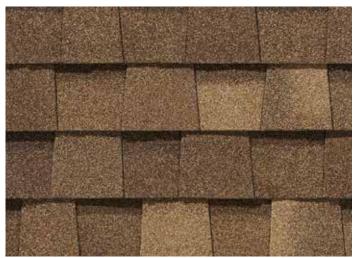

## From light, inviting earthtones to bolder, darker shades

**Colonial Slate** 

**Burnt Sienna** 

Hunter Green

Georgetown Gray

Heather Blend