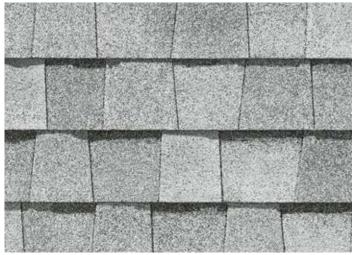

Max Def Georgetown Gray

Max Def Weathered Wood

Max Def Moiré Black

Scan code for more information