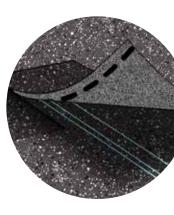

## NailTrak®

Fast, Accurate, Visible

The new and improved **Nail***Trak* nailing line, a feature on CertainTeed designer shingles.

Now **Nail***Trak* is brighter than ever before, with high-visibility lines that stand out whether it's daybreak or dusk.

**Nail***Trak* removes the guesswork with three separately defined lines, creating a large area to guide your nailing and a smaller area for extreme steep-slope applications.