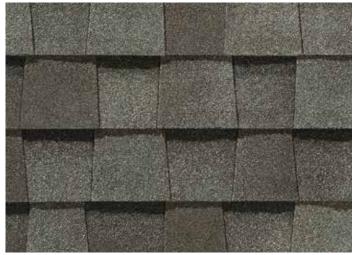

ealants that can dry out and crack over time.





Granule with StreakFighter Technology



Ceramic coating | Mineral core | Copper layer Diagram for illustrative purposes only.



# Brighter, more vibrant, dramatic depth of color.

UNUMER

## Max Def Colors

Look deeper. With Max Def, a new dimension is added to shingles with a richer mixture of surface granules. You get a brighter, more vibrant, more dramatic appearance and depth of color. And the natural beauty of your roof shines through.



Max Def Georgetown Gray



Max Def Weathered Wood



Max Def Moiré Black



Scan code for more information

## **Traditional Color Palette**

Landmark<sup>®</sup> light and dark colors blend for a very natural look, from classic shades of grays and beige to dimensional earthtones.



Silver Birch



Weathered Wood



Resawn Shake



Cobblestone Gray



Moiré Black

## From light, inviting earthtones to bolder, darker shades



**Colonial Slate** 



**Burnt Sienna** 



Hunter Green



Georgetown Gray



Heather Blend

## Integrity Roof System™

A COMPLETE APPROACH TO LONG LASTING BEAUTY AND PERFORMANCE

With as much care as you take in selecting the right contractor, choosing the right roof system is equally as important. A CertainTeed Integrity Roof System combines key elements that help ensure you have a well-built roof for long-lasting performance.

#### . Waterproofing Underlayment

The first step in your defense against the elements. Self-adhering underlayment is installed at vulnerable areas of your roof to help prevent leaks from wind-driven rain and ice dams.

#### 2. Water