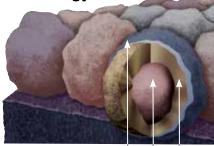

## **Streak**Fighter<sup>®</sup>

Algae Resistance

The ultimate in stain protection.

Those streaks you see on other roofs in your neighborhood? That's algae, and it's a common eyesore on roofing throughout North America. CertainTeed's **Streak***Fighter* technology uses the power of science to repel algae before it can take hold and spread. **Streak***Fighter*'s granular blend includes naturally algae-resistant copper, helping your roof maintain its curb appeal and look beautiful for years to come.

Granule with StreakFighter Technology

Ceramic coating | Mineral core | Copper layer Diagram for illustrative purposes only.