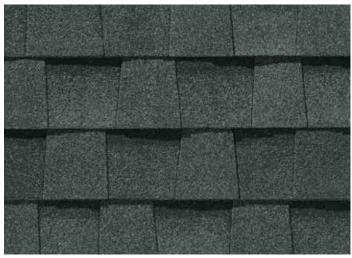

## LANDMARK® Designer Roofing Shingles Featuring Max Def Colors

Shown in Max Def Moiré Black