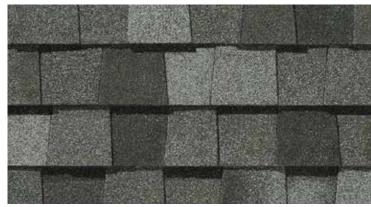

Pewterwood

Resawn Shake

Hunter Green

Landmark PRO, shown in Max Def Moire Black

#### LANDMARK® PRO

A refined union of vision and value, our PRO line leads its class in optimal performance and variety of color.

- Engineered to meet professional contractors' exacting specifications
- Available in a wide selection of eye-catching Max Def colors
- Outweighs standard laminates to provide greater protection from the elements

#### LANDMARK® PRO COLOR PALETTE

Max Def Cobblestone Gray

Max Def Georgetown Gray

Max Def Weathered Wood

Max Def Pewterwood

Max Def Heather Blend

Max Def Shenandoah

Max Def Coastal Blue