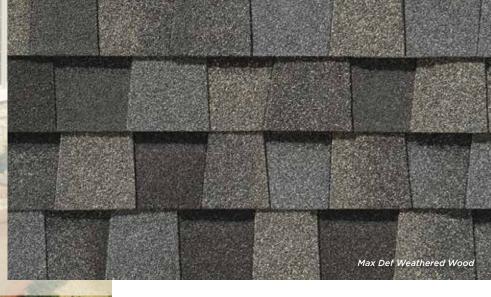

NorthGate ClimateFlex, shown in Max Def Weathered Wood

### NORTHGATE® ClimateFlex®

Featuring the latest advances in polymer science, CertainTeed's **Climate**Flex technology works at a molecular level to make shingles strong and pliable. The rubber-like qualities of the **Climate**Flex asphalt formula provides each shingle with improved hail resistance, cold-weather flexibility, and granule adhesion than traditional asphalt shingles.