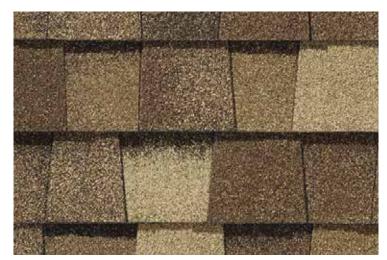

Pewterwood

Resawn Shake

Hunter Green

Landmark PRO, shown in Max Def Moire Black

#### LANDMARK® PRO

A refined union of vision and value, our PRO line leads its class in optimal performance and variety of color.

- Engineered to meet professional contractors' exacting specifications
- Available in a wide selection of eye-catching Max Def colors
- Outweighs standard laminates to provide greater protection from the elements

#### LANDMARK® PRO COLOR PALETTE

Max Def Cobblestone Gray

Max Def Georgetown Gray

Max Def Weathered Wood

Max Def Pewterwood

Max Def Heather Blend

Max Def Shenandoah

Max Def Coastal Blue