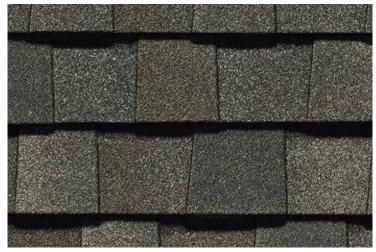

NorthGate ClimateFlex, shown in Max Def Weathered Wood

### NORTHGATE® ClimateFlex®

Featuring the latest advances in polymer science, CertainTeed's **Climate**Flex technology works at a molecular level to make shingles strong and pliable. The rubber-like qualities of the **Climate**Flex asphalt formula provides each shingle with improved hail resistance, cold-weather flexibility, and granule adhesion than traditional asphalt shingles.

#### NORTHGATE® ClimateFlex® COLOR PALETTE

Silver Birch CRRC Product ID 0668-0072

Max Def Georgetown Gray

Max Def Pewter

Max Def Moire Black

Max Def Resawn Shake

Max Def Driftwood

Max Def Heather Blend