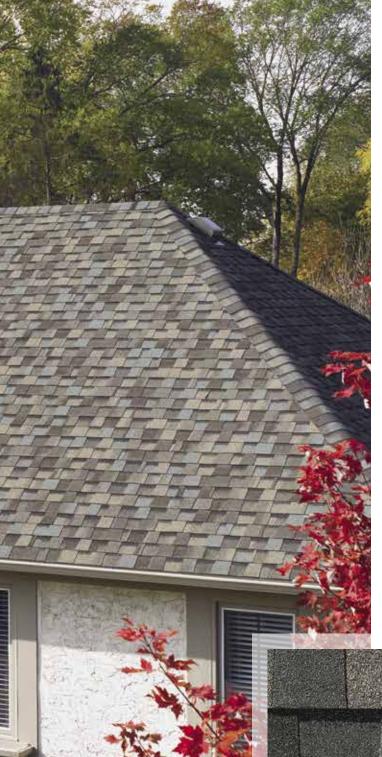

Landmark Premium, shown in Max Def Weathered Wood

#### LANDMARK® PREMIUM

A sophisticated look, brilliantly executed. Our Premium line is engineered to protect, enhance and endure.

- Outclasses ordinary roofing in both appearance and performance
- Tough two-piece laminated fiberglass-based construction
- Features Max Def colors for a deeper, richer mixture of surface granules