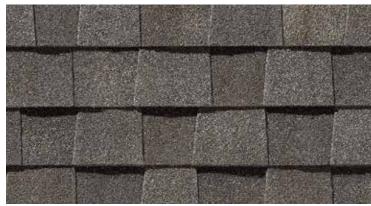

Pewterwood

Resawn Shake

Hunter Green

Landmark PRO, shown in Max Def Moire Black

#### LANDMARK® PRO

A refined union of vision and value, our PRO line leads its class in optimal performance and variety of color.

- Engineered to meet professional contractors' exacting specifications
- Available in a wide selection of eye-catching Max Def colors
- Outweighs standard laminates to provide greater protection from the elements

#### LANDMARK® PRO COLOR PALETTE

Max Def Cobblestone Gray

Max Def Georgetown Gray

Max Def Weathered Wood

Max Def Pewterwood

Max Def Heather Blend

Max Def Shenandoah

Max Def Coastal Blue