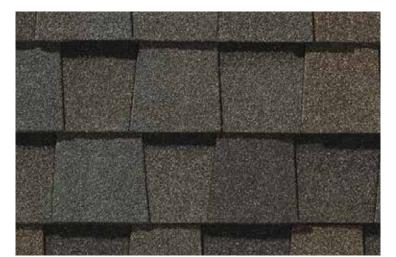

Landmark Premium, shown in Max Def Weathered Wood

#### LANDMARK® PREMIUM

A sophisticated look, brilliantly executed. Our Premium line is engineered to protect, enhance and endure.

- Outclasses ordinary roofing in both appearance and performance
- Tough two-piece laminated fiberglass-based construction
- Features Max Def colors for a deeper, richer mixture of surface granules

#### LANDMARK® PREMIUM COLOR PALETTE

Max Def Colonial Slate

Max Def Driftwood

Max Def Weathered Wood

Max Def Pewterwood

Max Def Moire Black

Max Def Burnt Sienna