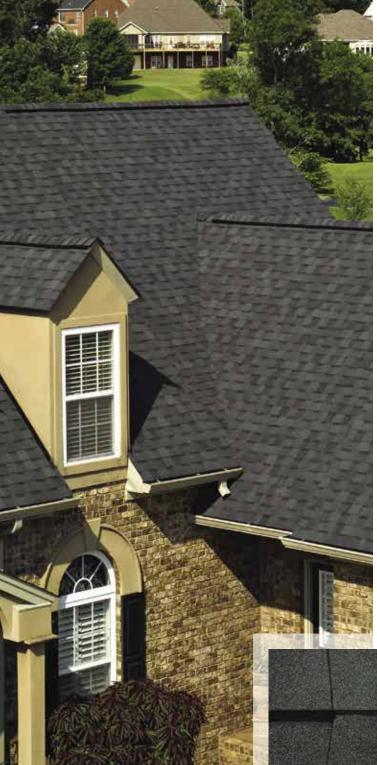

Pewterwood

Resawn Shake

Hunter Green

Landmark PRO, shown in Max Def Moire Black

#### LANDMARK® PRO

A refined union of vision and value, our PRO line leads its class in optimal performance and variety of color.

- Engineered to meet professional contractors' exacting specifications
- Available in a wide selection of eye-catching Max Def colors
- Outweighs standard laminates to provide greater protection from the elements