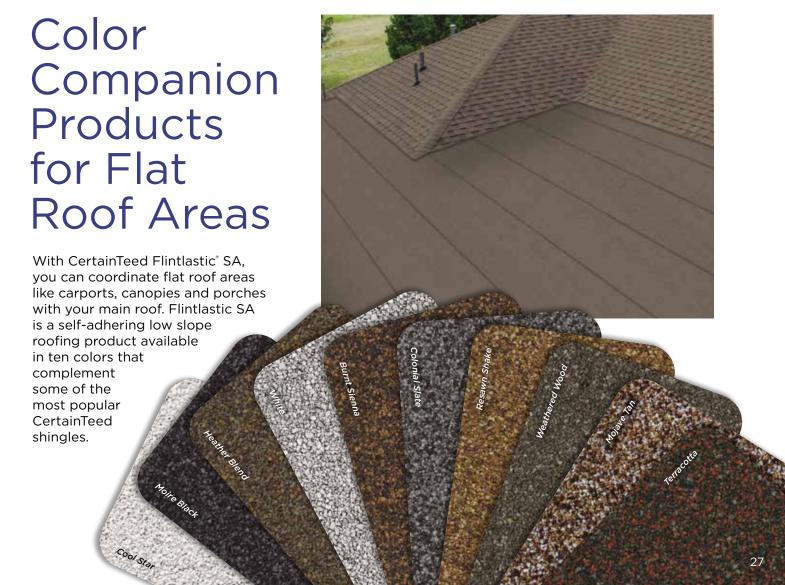

#### Integrity Roof System™

A COMPLETE APPROACH TO LONG LASTING BEAUTY AND PERFORMANCE

With as much care as you take in selecting the right contractor, choosing the right roof system is equally as important. A CertainTeed Integrity Roof System combines key elements that help ensure you have a well-built roof for long-lasting performance.

#### Waterproofing Underlayment

The first step in your defense against the elements. Self-adhering underlayment is installed at vulnerable areas of your roof to help prevent leaks from wind-driven rain and ice dams.

#### 2. Water-Resistant Underlayment

Provides a protective layer over the roof deck and acts as a secondary barrier against leaks.

#### 3. Starter Shingles

Starter Shingles are the first course of shingles that are installed and designed to work in tandem with the roof shingles above for optimal shingle sealing and performance.

#### 4. Shingles

Choose from a variety of Good-Better-Best styles to complement any roof design and fit your budget.

#### 5. Hip & Ridge Caps

Available in numerous profiles, these accessories are used on the roof's hip and ridge lines for a distinctive finishing touch to your new roof.

#### 6. Ventilation

A roof that breathes is shown to perform better and last longer. Ridge Vents, in combination with Intake Vents, allow air to flow on the underside of your roof deck, keeping the attic cooler in the summer and drier in the winter.