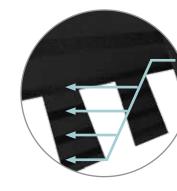

#### Nail Trak®

Fast, Accurate, Visible

The new and improved **Nail***Trak* nailing line, a feature on CertainTeed designer shingles.

Now **Nail***Trak* is brighter than ever before, with high-visibility lines that stand out whether it's daybreak or dusk.

**Nail** *Trak* removes the guesswork with three separately defined lines, creating a large area to guide your nailing and a smaller area for extreme steep-slope applications.