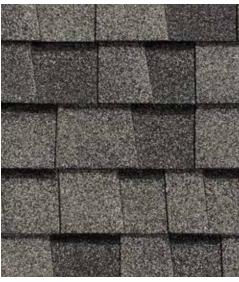

Pewterwood

Resawn Shake

Hunter Green

Landmark PRO, shown in Max Def Moire Black

#### LANDMARK® PRO

A refined union of vision and value, our PRO line leads its class in optimal performance and variety of color.

- Engineered to meet professional contractors' exacting specifications
- Available in a wide selection of eye-catching Max Def colors
- Outweighs standard laminates to provide greater protection from the elements

#### LANDMARK® PRO COLOR PALETTE

Max Def Cobblestone Gray

Max Def Georgetown Gray

Max Def Weathered Wood

Max Def Pewterwood

Max Def Heather Blend

Max Def Shenandoah

Max Def Coastal Blue