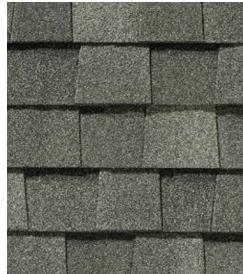

Pewterwood

Resawn Shake

Hunter Green

Landmark PRO, shown in Max Def Moire Black

#### LANDMARK® PRO

A refined union of vision and value, our PRO line leads its class in optimal performance and variety of color.

- Engineered to meet professional contractors' exacting specifications
- Available in a wide selection of eye-catching Max Def colors
- Outweighs standard laminates to provide greater protection from the elements

#### LANDMARK® PRO COLOR PALETTE

Max Def Cobblestone Gray

Max Def Georgetown Gray

Max Def Weathered Wood

Max Def Pewterwood

Max Def Heather Blend

Max Def Shenandoah

Max Def Coastal Blue