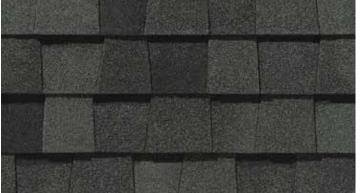

Pewterwood

Resawn Shake

Hunter Green

Landmark PRO, shown in Max Def Moire Black