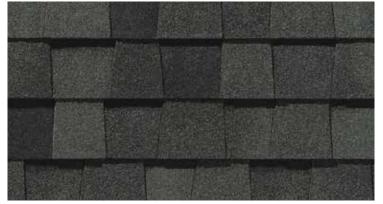

NorthGate ClimateFlex, shown in Max Def Weathered Wood

### NORTHGATE® ClimateFlex®

Featuring the latest advances in polymer science, CertainTeed's **Climate**Flex technology works at a molecular level to make shingles strong and pliable. The rubber-like qualities of the **Climate**Flex asphalt formula provides each shingle with improved hail resistance, cold-weather flexibility, and granule adhesion than traditional asphalt shingles.

#### NORTHGATE® ClimateFlex® COLOR PALETTE

Silver Birch CRRC Product ID 0668-0072

Max Def Georgetown Gray

Max Def Pewter

Max Def Moire Black

Max Def Resawn Shake

Max Def Driftwood

Max Def Heather Blend