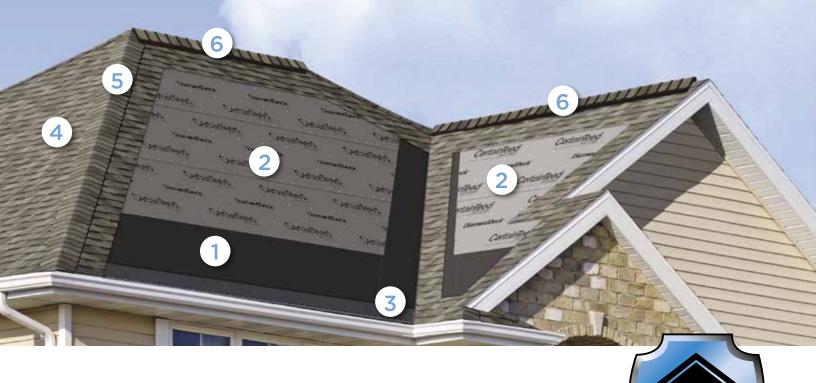

#### Integrity Roof System™

A COMPLETE APPROACH TO LONG LASTING BEAUTY AND PERFORMANCE

With as much care as you take in selecting the right contractor, choosing the right roof system is equally as important. A CertainTeed Integrity Roof System combines key elements that help ensure you have a well-built roof for long-lasting performance.

#### Waterproofing Underlayment

The first step in your defense against the elements. Self-adhering underlayment is installed at vulnerable areas of your roof to help prevent leaks from wind-driven rain and ice dams.

#### 2. Water-Resistant Underlayment

Provides a protective layer over the roof deck and acts as a secondary barrier against leaks.

#### 3. Starter Shingles

Starter Shingles are the first course of shingles that are installed and designed to work in tandem with the roof shingles above for optimal shingle sealing and performance.

#### 4. Shingles

Choose from a variety of Good-Better-Best styles to complement any roof design and fit your budget.

#### 5. Hip & Ridge Caps

Available in numerous profiles, these accessories are used on the roof's hip and ridge lines for a distinctive finishing touch to your new roof.

#### 6. Ventilation

A roof that breathes is shown to perform better and last longer. Ridge Vents, in combination with Intake Vents, allow air to flow on the underside of your roof deck, keeping the attic cooler in the summer and drier in the winter.