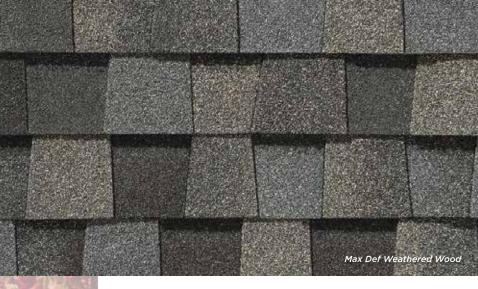

NorthGate ClimateFlex, shown in Max Def Weathered Wood

### NORTHGATE® ClimateFlex®

Featuring the latest advances in polymer science, CertainTeed's **Climate**Flex technology works at a molecular level to make shingles strong and pliable. The rubber-like qualities of the **Climate**Flex asphalt formula provides each shingle with improved hail resistance, cold-weather flexibility, and granule adhesion than traditional asphalt shingles.