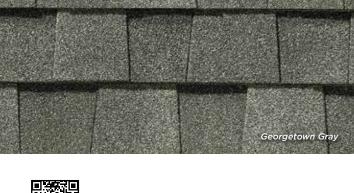

#### LANDMARK® COLOR PALETTE

Georgetown Gray

Weathered Wood

Moire Black

Charcoal Black

Heather Blend

Driftwood

Colonial Slate