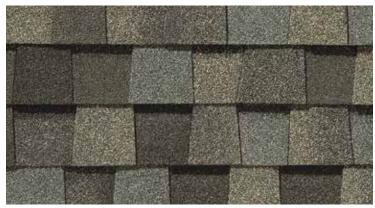

NorthGate ClimateFlex, shown in Max Def Weathered Wood

### NORTHGATE® ClimateFlex®

Featuring the latest advances in polymer science, CertainTeed's **Climate**Flex technology works at a molecular level to make shingles strong and pliable. The rubber-like qualities of the **Climate**Flex asphalt formula provides each shingle with improved hail resistance, cold-weather flexibility, and granule adhesion than traditional asphalt shingles.

#### NORTHGATE® ClimateFlex® COLOR PALETTE

Silver Birch CRRC Product ID 0668-0072

Max Def Georgetown Gray

Max Def Pewter

Max Def Moire Black

Max Def Resawn Shake

Max Def Driftwood

Max Def Heather Blend