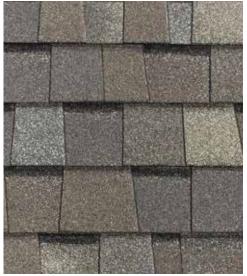

NorthGate ClimateFlex, shown in Max Def Weathered Wood

### NORTHGATE® ClimateFlex®

Featuring the latest advances in polymer science, CertainTeed's **Climate**Flex technology works at a molecular level to make shingles strong and pliable. The rubber-like qualities of the **Climate**Flex asphalt formula provides each shingle with improved hail resistance, cold-weather flexibility, and granule adhesion than traditional asphalt shingles.

#### NORTHGATE® ClimateFlex® COLOR PALETTE

Silver Birch CRRC Product ID 0668-0072

Max Def Georgetown Gray

Max Def Pewter

Max Def Moire Black

Max Def Resawn Shake

Max Def Driftwood

Max Def Heather Blend