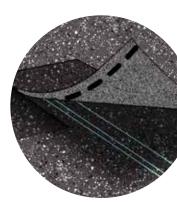

#### Nail Trak®

Fast, Accurate, Visible

The new and improved **Nail***Trak* nailing line, a feature on CertainTeed designer shingles.

Now **Nail***Trak* is brighter than ever before, with high-visibility lines that stand out whether it's daybreak or dusk.

**Nail** *Trak* removes the guesswork with three separately defined lines, creating a large area to guide your nailing and a smaller area for extreme steep-slope applications.