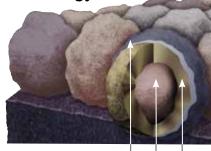

#### **Streak**Fighter®

Algae Resistance

The ultimate in stain protection.

Those streaks you see on other roofs in your neighborhood? That's algae, and it's a common eyesore on roofing throughout North America. CertainTeed's **Streak**Fighter technology uses the power of science to repel algae before it can take hold and spread. **Streak**Fighter's granular blend includes naturally algae-resistant copper, helping your roof maintain its curb appeal and look beautiful for years to come.

Granule with Streak Fighter Technology

Ceramic coating | Mineral core | Copper layer

Diagram for illustrative purposes only.