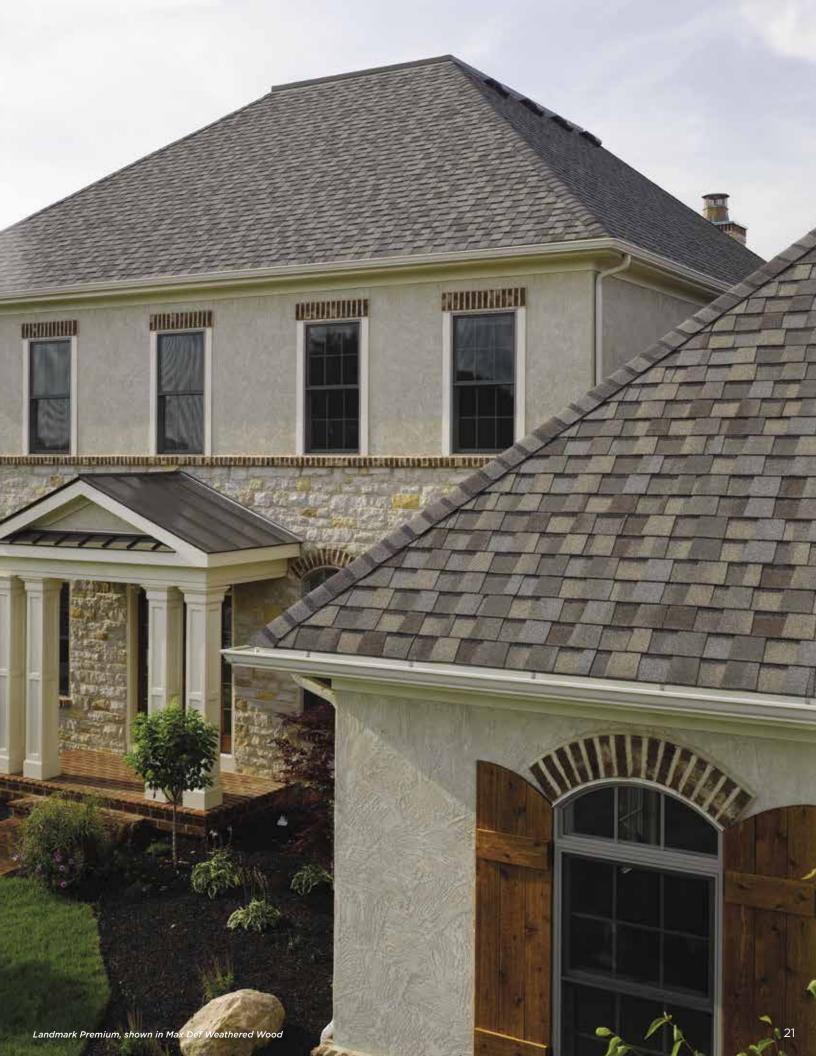

Landmark Premium, shown in Max Def Weathered Wood

#### LANDMARK® PREMIUM

A sophisticated look, brilliantly executed. Our Premium line is engineered to protect, enhance and endure.

- Outclasses ordinary roofing in both appearance and performance
- Tough two-piece laminated fiberglass-based construction
- Features Max Def colors for a deeper, richer mixture of surface granules