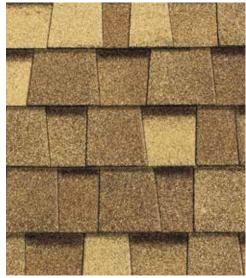

Landmark Premium, shown in Max Def Weathered Wood

#### LANDMARK® PREMIUM

A sophisticated look, brilliantly executed. Our Premium line is engineered to protect, enhance and endure.

- Outclasses ordinary roofing in both appearance and performance
- Tough two-piece laminated fiberglass-based construction
- Features Max Def colors for a deeper, richer mixture of surface granules

#### LANDMARK® PREMIUM COLOR PALETTE

Max Def Colonial Slate

Max Def Driftwood

Max Def Weathered Wood

Max Def Pewterwood

Max Def Moire Black

Max Def Burnt Sienna