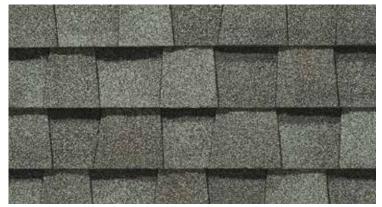

dmark, shown in Georgetown Gray

#### **LANDMARK®**

Owning a Landmark roof brings peace of mind. Landmark's dual-layered construction and exceptional durability provide long-lasting protection for your home.

- Dual-layered for extra dimensionality and protection from the elements
- Offers the widest array of colors in the industry
- Independently certified as meeting the highest quality standards for roofing

#### LANDMARK® COLOR PALETTE

Georgetown Gray

Weathered Wood

Moire Black

Charcoal Black

Heather Blend

Driftwood

Colonial Slate