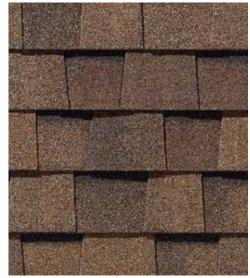

NorthGate ClimateFlex, shown in Max Def Weathered Wood

### NORTHGATE® ClimateFlex®

Featuring the latest advances in polymer science, CertainTeed's **Climate**Flex technology works at a molecular level to make shingles strong and pliable. The rubber-like qualities of the **Climate**Flex asphalt formula provides each shingle with improved hail resistance, cold-weather flexibility, and granule adhesion than traditional asphalt shingles.

#### NORTHGATE® ClimateFlex® COLOR PALETTE

Silver Birch CRRC Product ID 0668-0072

Max Def Georgetown Gray

Max Def Pewter

Max Def Moire Black

Max Def Resawn Shake

Max Def Driftwood

Max Def Heather Blend