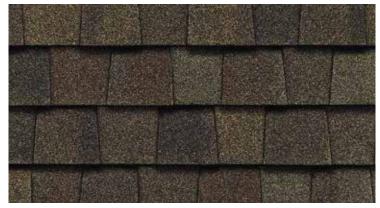

Pewterwood

Resawn Shake

Hunter Green

Landmark PRO, shown in Max Def Moire Black

#### LANDMARK® PRO

A refined union of vision and value, our PRO line leads its class in optimal performance and variety of color.

- Engineered to meet professional contractors' exacting specifications
- Available in a wide selection of eye-catching Max Def colors
- Outweighs standard laminates to provide greater protection from the elements

#### LANDMARK® PRO COLOR PALETTE

Max Def Cobblestone Gray

Max Def Georgetown Gray

Max Def Weathered Wood

Max Def Pewterwood

Max Def Heather Blend

Max Def Shenandoah

Max Def Coastal Blue