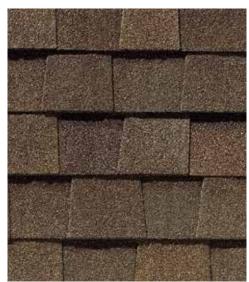

Pewterwood

Resawn Shake

Hunter Green

Landmark PRO, shown in Max Def Moire Black

#### LANDMARK® PRO

A refined union of vision and value, our PRO line leads its class in optimal performance and variety of color.

- Engineered to meet professional contractors' exacting specifications
- Available in a wide selection of eye-catching Max Def colors
- Outweighs standard laminates to provide greater protection from the elements

#### LANDMARK® PRO COLOR PALETTE

Max Def Cobblestone Gray

Max Def Georgetown Gray

Max Def Weathered Wood

Max Def Pewterwood

Max Def Heather Blend

Max Def Shenandoah

Max Def Coastal Blue