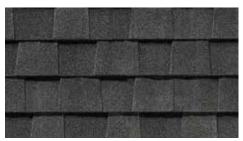

## LANDMARK<sup>®</sup> COLOR PALETTE

Cobblestone Gray

Pewter

Weathered Wood

Resawn Shake

NOTE: Due to limitations of printing reproduction, CertainTeed can not guarantee the identical match of the actual product color to the graphic representations throughout this publication.