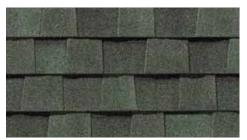

## LANDMARK<sup>®</sup> COLOR PALETTE

Cobblestone Gray

Pewter

Weathered Wood

Resawn Shake

NOTE: Due to limitations of printing reproduction, CertainTeed can not guarantee the identical match of the actual product color to the graphic representations throughout this publication.