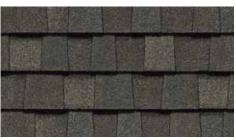

## LANDMARK<sup>®</sup> COLOR PALETTE

Cobblestone Gray

Pewter

Weathered Wood

Resawn Shake

NOTE: Due to limitations of printing reproduction, CertainTeed can not guarantee the identical match of the actual product color to the graphic representations throughout this publication.