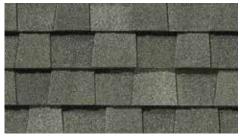

## LANDMARK<sup>®</sup> COLOR PALETTE

Cobblestone Gray

Pewter

Weathered Wood

Resawn Shake

NOTE: Due to limitations of printing reproduction, CertainTeed can not guarantee the identical match of the actual product color to the graphic representations throughout this publication.