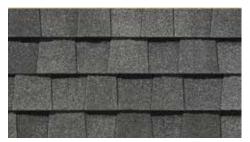

## LANDMARK<sup>®</sup> COLOR PALETTE

Cobblestone Gray

Pewter

Weathered Wood

Resawn Shake

NOTE: Due to limitations of printing reproduction, CertainTeed can not guarantee the identical match of the actual product color to the graphic representations throughout this publication.