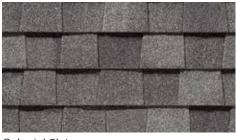

## LANDMARK<sup>®</sup> COLOR PALETTE

Cobblestone Gray

Pewter

Weathered Wood

Resawn Shake

NOTE: Due to limitations of printing reproduction, CertainTeed can not guarantee the identical match of the actual product color to the graphic representations throughout this publication.