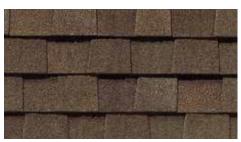

## LANDMARK<sup>®</sup> COLOR PALETTE

Cobblestone Gray

Pewter

Weathered Wood

Resawn Shake

NOTE: Due to limitations of printing reproduction, CertainTeed can not guarantee the identical match of the actual product color to the graphic representations throughout this publication.