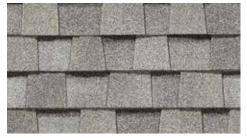

## LANDMARK<sup>®</sup> COLOR PALETTE

Cobblestone Gray

Pewter

Weathered Wood

Resawn Shake

NOTE: Due to limitations of printing reproduction, CertainTeed can not guarantee the identical match of the actual product color to the graphic representations throughout this publication.