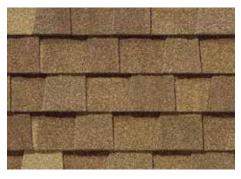

### LANDMARK<sup>®</sup> Climate *Flex*<sup>®</sup> COLOR PALETTE

Burnt Sienna

Resawn Shake

Heather Blend

Colonial Slate

Moire Black

Weathered Wood