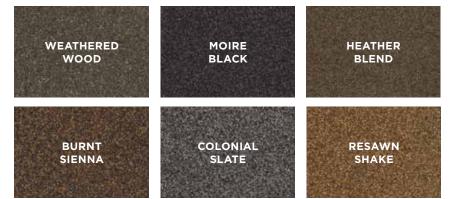

### LANDMARK<sup>®</sup> Climate *Flex*<sup>®</sup> COLOR PALETTE

Burnt Sienna

Resawn Shake

Heather Blend

Colonial Slate

Moire Black

Weathered Wood