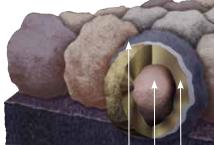

## ClimateFlex<sup>®</sup>

**Outstanding durability.** Featuring the latest advances in polymer science, CertainTeed's ClimateFlex technology works at a molecular level to make shingles strong and pliable. The rubber-like qualities of the ClimateFlex asphalt formula provides each shingle with improved hail resistance, cold-weather flexibility, and granule adhesion.

With NorthGate ClimateFlex, you give your home the curb appeal of designer roofing and the protective resilience of polymer-modified asphalt, all backed by CertainTeed's manufacturer warranty - the most comprehensive and valued warranty in the industry.