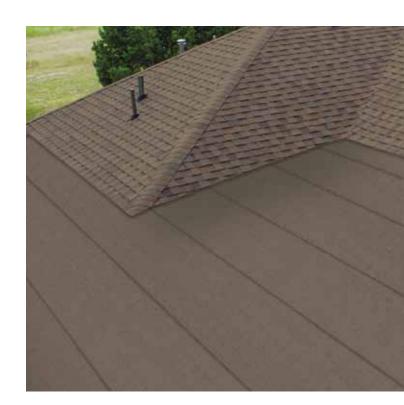

mph available. CertainTeed starter and CertainTeed hip and ridge required         |
|                   | See actual warranty for specific details and limitat                                                           |



### Add a Little Accent to Your Roof

CertainTeed offers Shadow Ridge® ClimateFlex, a Class 4 impact resistant accessory shingle used for capping hips and ridges of your roof. It is the perfect finishing touch, offering blended color and low-profile design.

## Color Companion Products for Flat Roof Areas

With CertainTeed Flintlastic® SA, you can coordinate flat roof areas like carports, canopies and porches with your main roof. Flintlastic SA is a self-adhering low slope roofing product available in colors that complement some of the most popular CertainTeed shingles.





## Integrity Roof System™

A COMPLETE APPROACH TO LONG LASTING BEAUTY AND PERFORMANCE

With as much care as you take in selecting the right contractor, choosing the right roof system is equally as important. A CertainTeed Integrity Roof System combines key elements that help ensure you have a well-built roof for long-lasting performance.

### Waterproofing Underlayment

The first step in your defense against the elements. Self-adhering underlayment is installed at vulnerable areas of your roof to help prevent leaks from wind-driven rain and ice dams.

4

### 2. Water-Resistant Underlayment

Provides a protective layer over the roof deck and acts as a secondary barrier against leaks.

### **3.** Starter Shingles

Starter Shingles are the first course of shingles that are installed and d