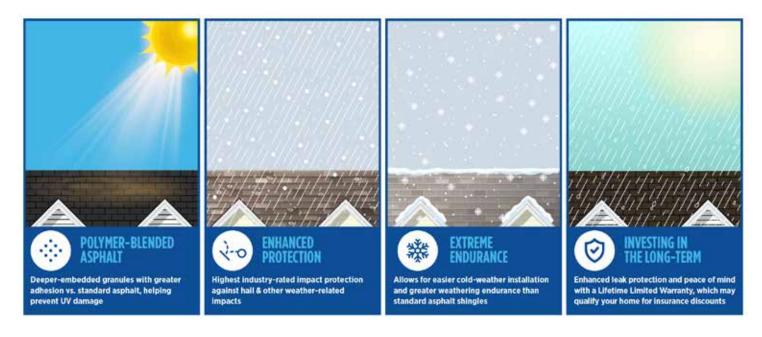

### Technology that protects the beauty of your roof and strengthens its performance.

## ClimateFlex<sup>®</sup>

**Outstanding durability.** Featuring the latest advances in polymer science, CertainTeed's ClimateFlex technology works at a molecular level to make shingles strong and pliable. The rubber-like qualities of the ClimateFlex asphalt formula provides each shingle with improved hail resistance, cold-weather flexibility, and granule adhesion.