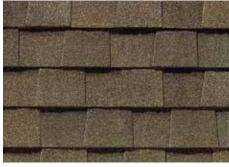

### LANDMARK<sup>®</sup> Climate *Flex*<sup>®</sup> COLOR PALETTE

Burnt Sienna

Resawn Shake

Heather Blend

Colonial Slate

Moire Black

Weathered Wood