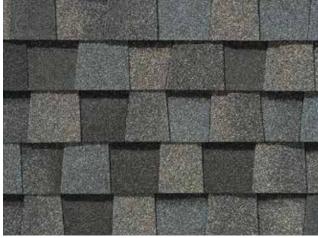

**LANDMARK® PREMIUM** DESIGNER ROOF SHINGLES

Landmark Premium, shown in Max Def Weathered Wood

# LANDMARK® PREMIUM COLOR PALETTE

Max Def Weathered Wood

Max Def Moire Black

Max Def Burnt Sienna

Max Def Driftwood

Max Def Heather Blend