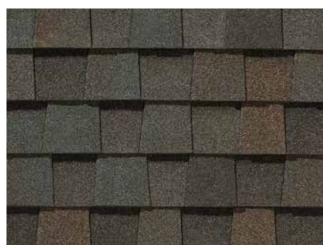

**LANDMARK® PREMIUM** DESIGNER ROOF SHINGLES

Landmark Premium, shown in Max Def Weathered Wood

Landmark Premium features Max Def colors for a deeper, richer mixture of surface granules. You get a brighter, more vibrant, more dramatic appearance and depth of color.

- NailTrak\* wider nailing area for a more accurate installation
- Lifetime limited warranty
- IO-year SureStart<sup>™</sup> protection Includes materials and labor costs
- Streak *Fighter*<sup>®</sup> 15-year algae resistance
- **15-year 110 MPH wind warranty** Upgrade to 130 MPH available

### MAX DEF COLORS

Look deeper. With Max Def, a new dimension is added to shingles with a richer mixture of surface granules. You get a brighter, more vibrant, more dramatic appearance and depth of color. And the natural beauty of your roof shines through.