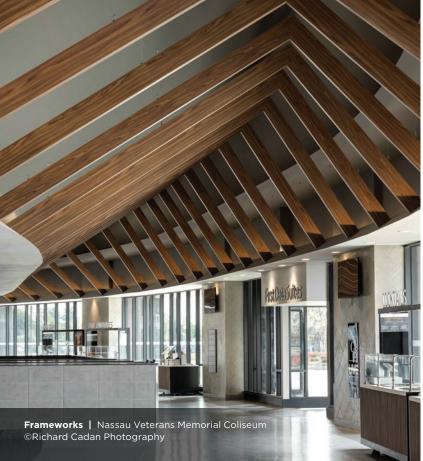

### Raise them high

Take the elevated style even higher with the soaring, vaulted look of **Frameworks** beams. Choose from straight and curved elements in smooth joins and hidden splices that fit together into screens, rafters, and an unlimited range of unique wall and ceiling elements.