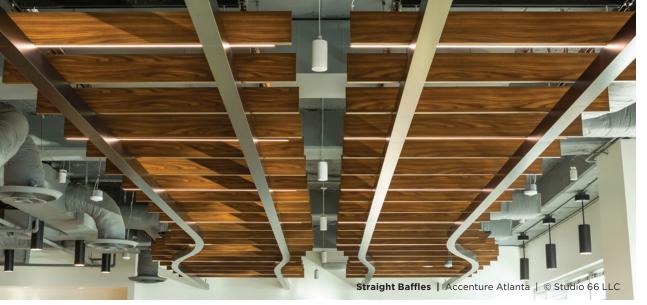

# Capture the beauty of simplicity

When less means more in the design intent, turn to the clean parallel lines of **Straight Baffles** and add visual interest with color or realistic wood or masonry finishes.