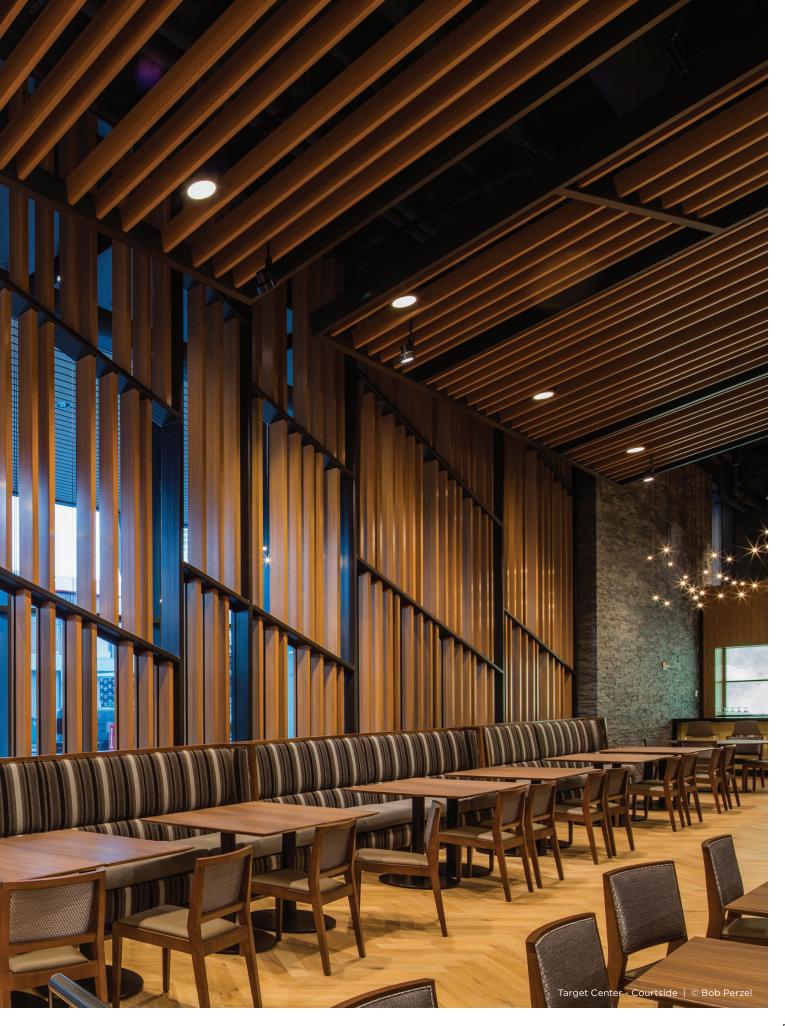

# Capture the beauty of simplicity

When less means more in the design intent, turn to the clean parallel lines of **Straight Baffles** and add visual interest with color or realistic wood or masonry finishes.

### Designed for versatility

rget Center - Courtside | © Bob Perzel