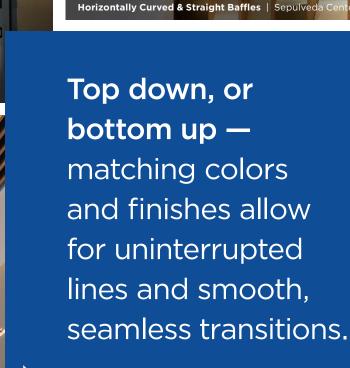

## Move from one plane to another, without skipping a beat

High Profile Series<sup>™</sup> Beams and Baffles make it possible to create one seamless aesthetic from ceilings to walls.