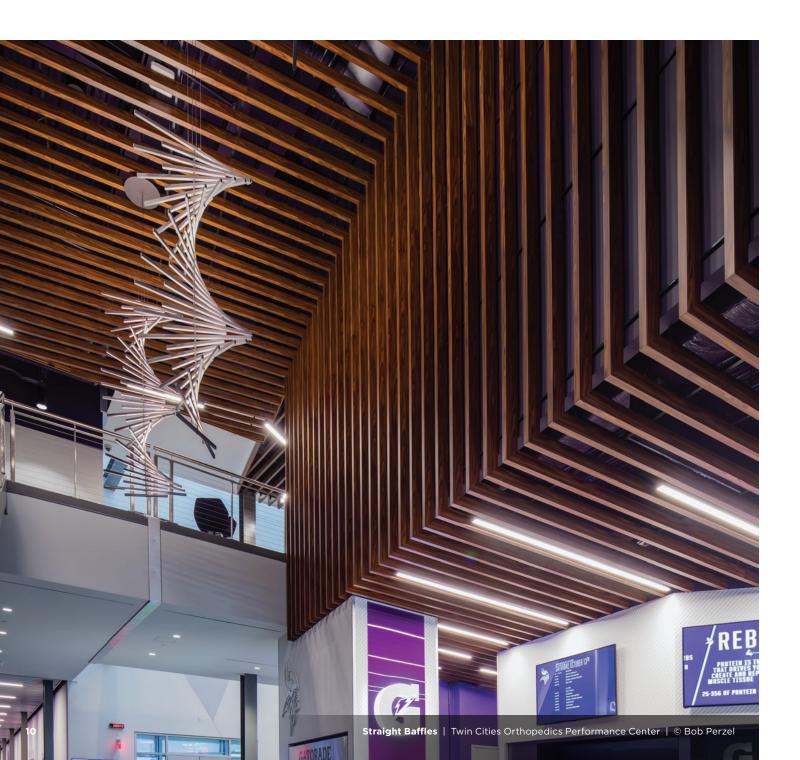

# Capture the beauty of simplicity

When less means more in the design intent, turn to the clean parallel lines of **Straight Baffles** and add visual interest with color or realistic wood or masonry finishes.