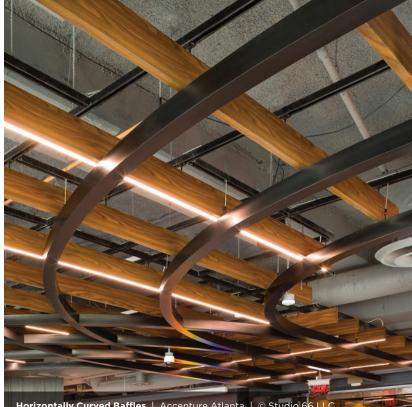

### **Horizontally Curved Baffles**

create currents and pathways across the ceiling plane with playful, contemporary style in a seamless design. Go parallel for an orderly look or combine a variety of arcs and radii for a more organic effect.

Horizontally Curved Baffles | Accenture Atlanta | © Studio 66 LLC

Ceilings that **make waves** with **intriguing combinations** of curve arcs, radii, heights and profiles

Horizontally Curved Baffles | Jacobs Medical Center At Uc San Diego Health