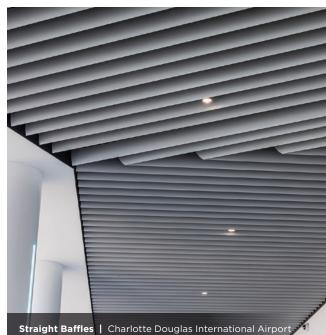

# Capture the beauty of simplicity

When less means more in the design intent, turn to the clean parallel lines of **Straight Baffles** and add visual interest with color or realistic wood or masonry finishes.