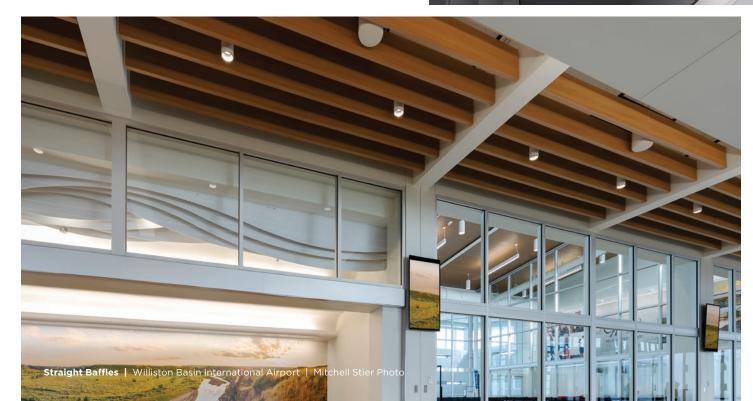

# Capture the beauty of simplicity

When less means more in the design intent, turn to the clean parallel lines of **Straight Baffles** and add visual interest with color or realistic wood or masonry finishes.