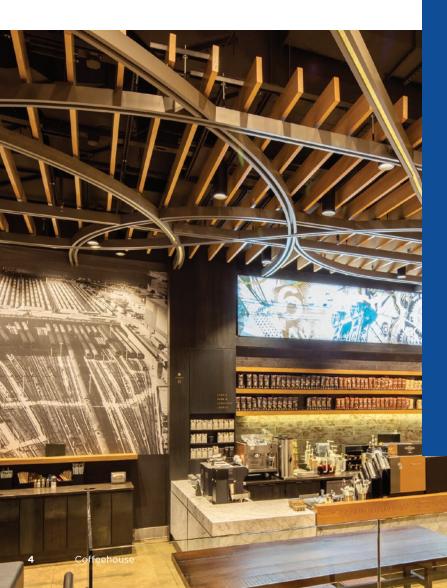

## Create modern masterpieces with metal beams & baffles

From straight beams to precision angles to flowing curves, High Profile Series<sup>™</sup> metal ceilings and walls can transform open-plenum spaces into stunning sculptural creations.

Get linear looks with straight or angled baffles. Create movement with curved baffles. Achieve a vaulted look with joined A-frame beams. Or build one-of-a-kind works of art with custom creations. With Straight, Vertically Curved, Horizontally Curved and Frameworks profiles, High Profile Series metal beams and baffles offer an elevated design palette with which to create extraordinary ceilings and walls.

### **Horizontally Curved Baffles**

create currents and pathways across the ceiling plane with playful, contemporary style in a seamless design. Go parallel for an orderly look or combine a variety of arcs and radii for a more organic effect.

Horizontally Curved Baffles | Accenture Atlanta | © Studio 66 LLC

Ceilings that **make waves** with **intriguing combinations** of curve arcs, radii, heights and profiles

Horizontally Curved Baffles | Jacobs Medical Center At Uc San Diego Health