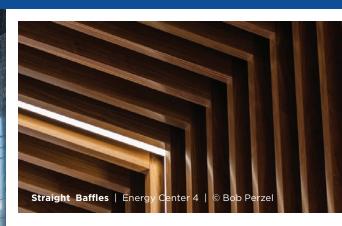

# Capture the beauty of simplicity

When less means more in the design intent, turn to the clean parallel lines of **Straight Baffles** and add visual interest with color or realistic wood or masonry finishes.