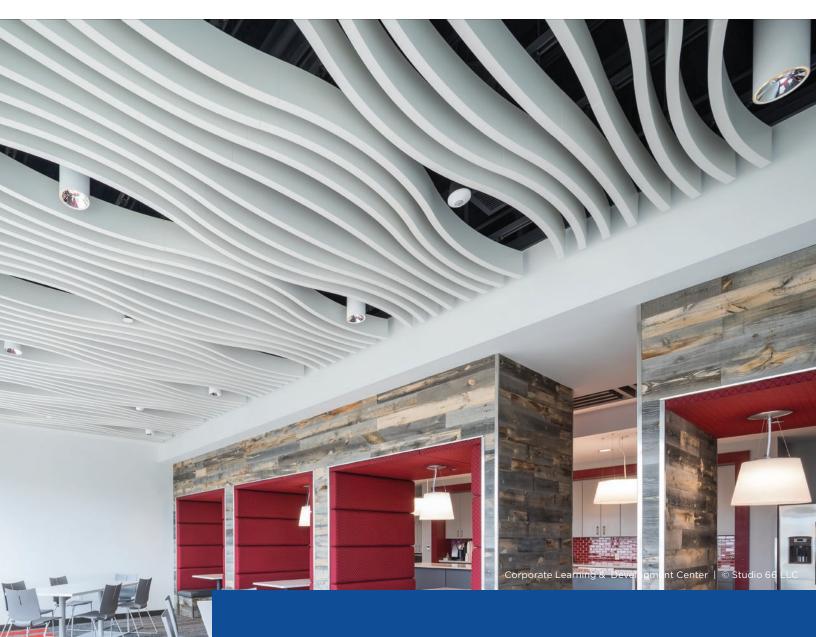

### Designed for versatility

rget Center - Courtside | © Bob Perzel

#### LAYERED LOOKS

Add depth to any ceiling or wall installation by installing beams and baffles into a mulitidimensional layered work of art.