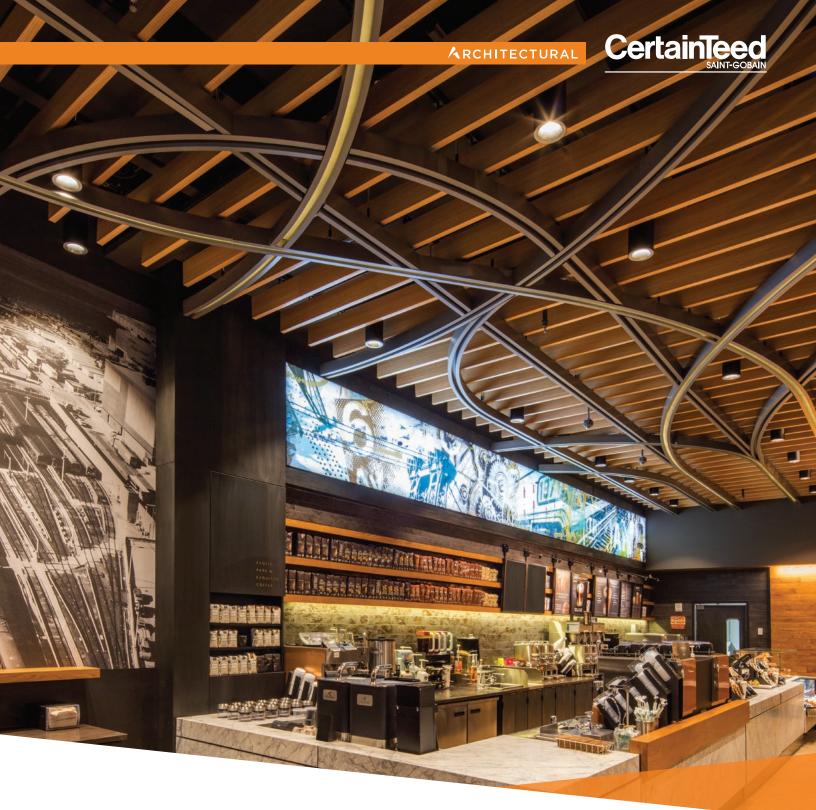

## Create modern masterpieces with metal beams & baffles

From straight beams to precision angles to flowing curves, High Profile Series<sup>™</sup> metal ceilings and walls can transform open-plenum spaces into stunning sculptural creations.

Get linear looks with straight or angled baffles. Create movement with curved baffles. Achieve a vaulted look with joined A-frame beams. Or build one-of-a-kind works of art with custom creations. With Straight, Vertically Curved, Horizontally Curved and Frameworks profiles, High Profile Series metal beams and baffles offer an elevated design palette with which to create extraordinary ceilings and walls.

### **Horizontally Curved Baffles**

create currents and pathways across the ceiling plane with playful, contemporary style in a seamless design. Go parallel for an orderly look or combine a variety of arcs and radii for a more organic effect.

Horizontally Curved Baffles | Accenture Atlanta | © Studio 66 LLC

Ceilings that **make waves** with **intriguing combinations** of curve arcs, radii, heights and profiles

Horizontally Curved Baffles | Jacobs Medical Center At Uc San Diego Health