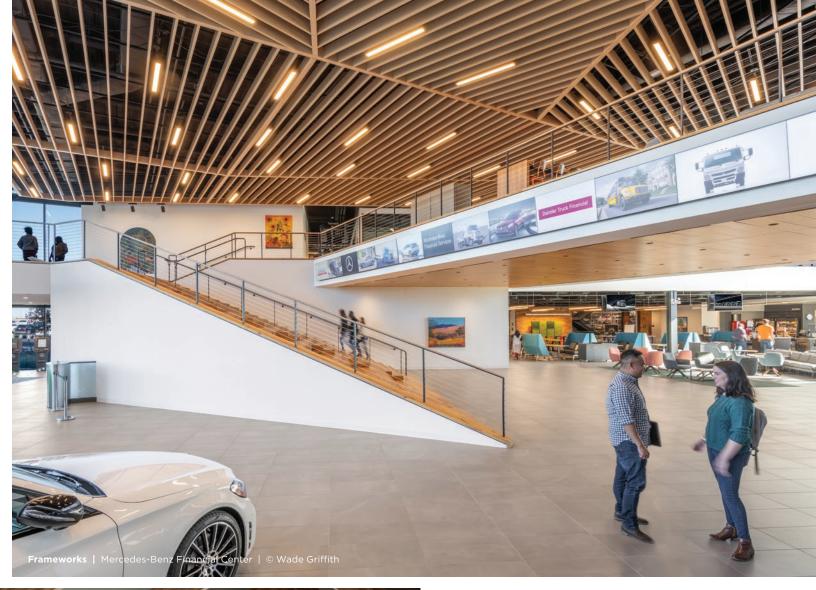

### Raise them high

Take the elevated style even higher with the soaring, vaulted look of **Frameworks** beams. Choose from straight and curved elements in smooth joins and hidden splices that fit together into screens, rafters, and an unlimited range of unique wall and ceiling elements.