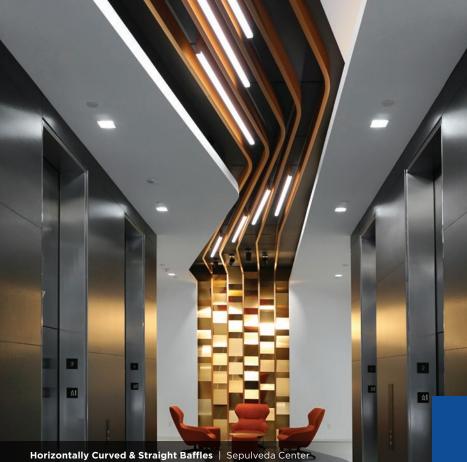

### **Horizontally Curved Baffles**

create currents and pathways across the ceiling plane with playful, contemporary style in a seamless design. Go parallel for an orderly look or combine a variety of arcs and radii for a more organic effect.

Horizontally Curved Baffles | Accenture Atlanta | © Studio 66 LLC

Ceilings that **make waves** with **intriguing combinations** of curve arcs, radii, heights and profiles

Horizontally Curved Baffles | Jacobs Medical Center At Uc San Diego Health