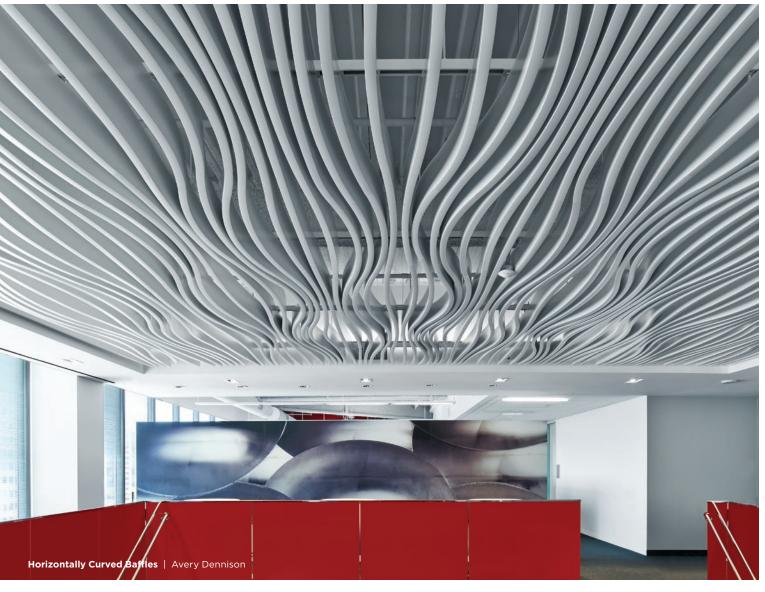

### Fascinate & undulate

-

ATT

© Taube Photography

Achieve flowing wave-lake design gestures with Vertically Curved Baffles that give any open plenum space a sense of energy and movement. They're an ideal solution for elevated aesthetics in various indoor commercial applications.