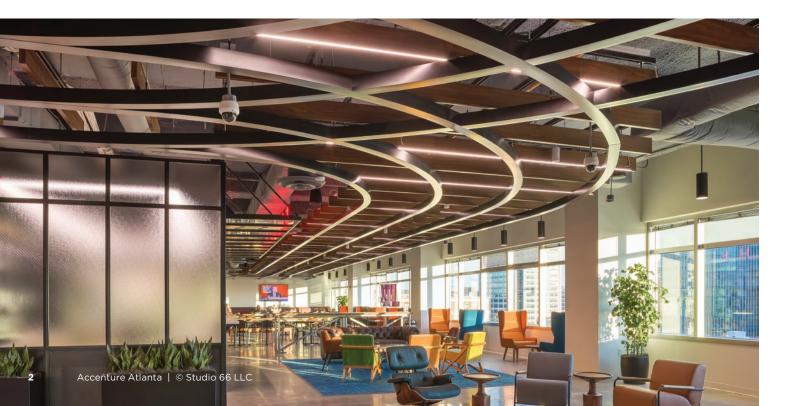

### **Horizontally Curved Baffles**

create currents and pathways across the ceiling plane with playful, contemporary style in a seamless design. Go parallel for an orderly look or combine a variety of arcs and radii for a more organic effect.

Horizontally Curved Baffles | Accenture Atlanta | © Studio 66 LLC

Ceilings that **make waves** with **intriguing combinations** of curve arcs, radii, heights and profiles

Horizontally Curved Baffles | Jacobs Medical Center At Uc San Diego Health