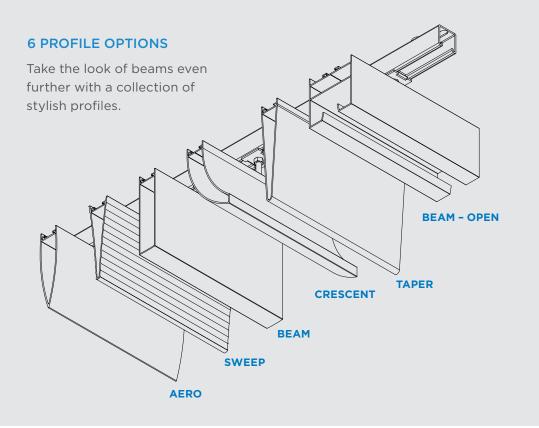

### **BEAM DIMENSIONS**

• 4″ x 4

A variety of sizes are available across six different profile options:

Development Studio 66 LLC

| Aero profile      | Beam - Open   |
|-------------------|---------------|
| • 1-5/8″ x 6-3/8″ | • 4″ x 4″     |
| Sweep profile     | Taper         |
| • 1-3/4″ x 6-3/8″ | • 1-1/2″ x 8″ |
| Beam profile      | Crescent      |
| • 1-1/2″ x 4-3/8″ | • 4″ x 6-3/8″ |
| • 1-1/2″ x 6-3/8″ |               |
| • 1-1/2″ x 8-3/8″ |               |
| • 2″ × 4″         |               |
| • 2″ × 6″         |               |
| • 2″ × 8″         |               |
|                   |               |

### The design within the details

Six profiles and various support options for limitless combinations of visuals.