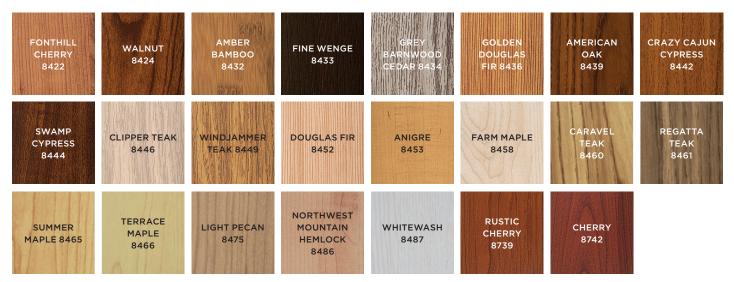

### DECORATED WOOD-LOOK OPTIONS

Powder-coat paint finish (interior and exterior). Formaldehyde-free, Class A composite panel. This finish is recommended for exterior conditions.