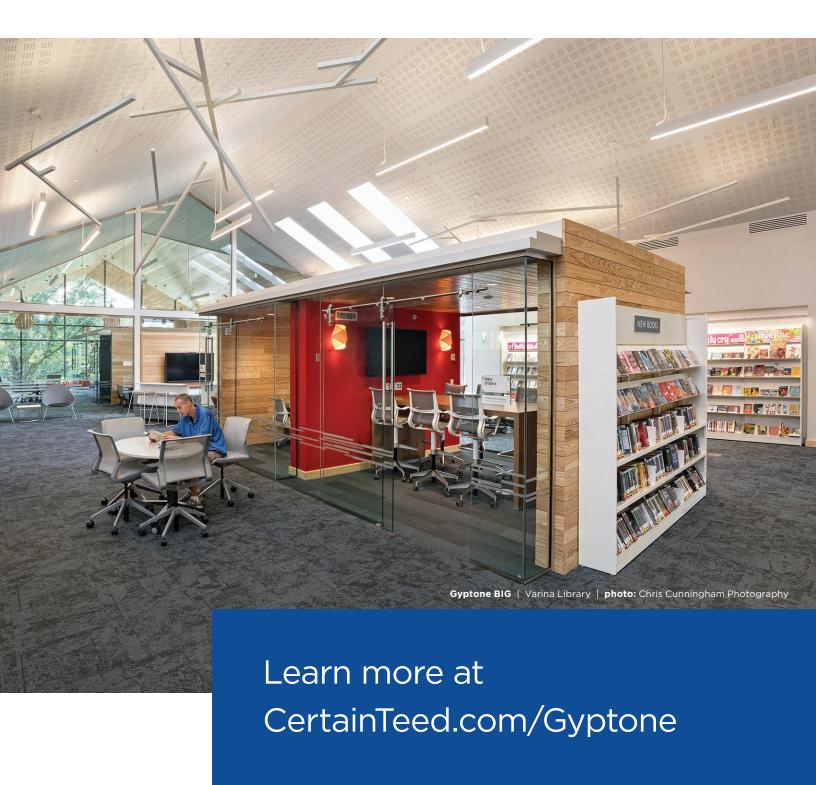

## **Consistent Finish**

Invisible joints for a smooth, uninterrupted surface, designed with four tapered edges for easy finishing