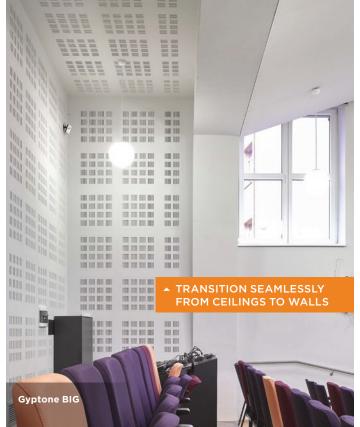

Spanning a diverse portfolio of perforated large-format, curved, and lay-in panels, Gyptone can create spectacular looks with a durable, paintable gypsum material and excellent acoustical control.

- **Gyptone BIG™:** Large-format perforated board for high-impact visuals
- **Gyptone BIG Curve:** Large format perforated board that supports a dry-bend radius of 10'
- **Gyptone Acoustical Panels:** Standard lay-in panels in square or narrow reveal edges as well as non-perforated or 4 perforation patterns

## **Consistent Finish**

Invisible joints for a smooth, uninterrupted surface, designed with four tapered edges for easy finishing