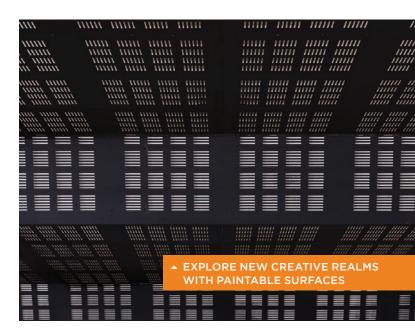

Spanning a diverse portfolio of perforated large-format, curved, and lay-in panels, Gyptone can create spectacular looks with a durable, paintable gypsum material and excellent acoustical control.

- **Gyptone BIG™:** Large-format perforated board for high-impact visuals
- **Gyptone BIG Curve:** Large format perforated board that supports a dry-bend radius of 10'
- **Gyptone Acoustical Panels:** Standard lay-in panels in square or narrow reveal edges as well as non-perforated or 4 perforation patterns

## **Dramatic Visuals**

Unique, show-stopping impact with clean, contemporary aesthetics