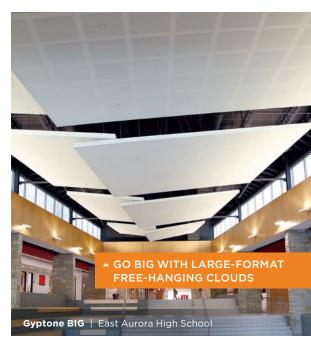

Spanning a diverse portfolio of perforated large-format, curved, and lay-in panels, Gyptone can create spectacular looks with a durable, paintable gypsum material and excellent acoustical control.

- **Gyptone BIG™:** Large-format perforated board for high-impact visuals
- **Gyptone BIG Curve:** Large format perforated board that supports a dry-bend radius of 10'
- **Gyptone Acoustical Panels:** Standard lay-in panels in square or narrow reveal edges as well as non-perforated or 4 perforation patterns