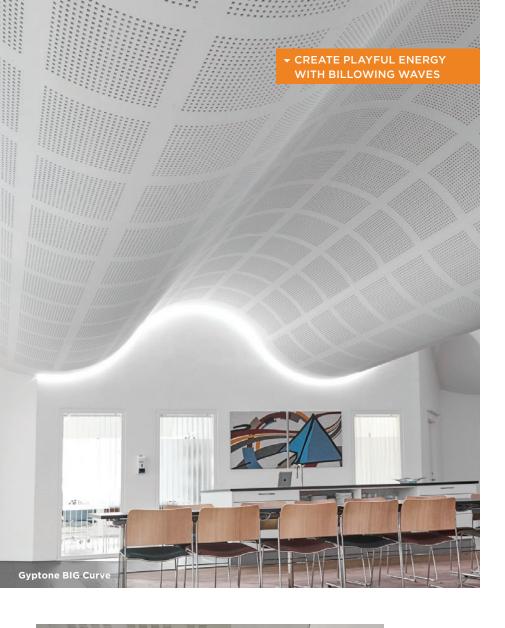

Spanning a diverse portfolio of perforated large-format, curved, and lay-in panels, Gyptone can create spectacular looks with a durable, paintable gypsum material and excellent acoustical control.

- **Gyptone BIG™:** Large-format perforated board for high-impact visuals
- **Gyptone BIG Curve:** Large format perforated board that supports a dry-bend radius of 10'
- **Gyptone Acoustical Panels:** Standard lay-in panels in square or narrow reveal edges as well as non-perforated or 4 perforation patterns