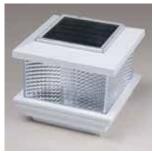

## **Solar Post Caps**

These solar powered lights have extremely efficient LED circuits powered by two rechargeable batteries. They are easy to install, are low maintenance, environmentally friendly and perfect for remote locations as they require no electricity. Solar post caps will fit 4"x 4" and 5"x 5" posts.

Batteries are included with all solar caps.

white

black