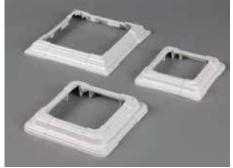

## **Post trim**

Post trim can be used for finishing vinyl posts.\*\*

\*\*Not all accessories available in all colors. Refer to product catalog for colors and style availability.

**4-piece post trims** Available in 4"x 4" and 5"x 5" (matches porch post trims) Available in 6"x 6" (Adjusts to fit 4" to 6-1/2" posts)

1-piece post trims (Available in 4"x 4"and 5"x 5")
2-piece post trims (Available in 4"x 4")