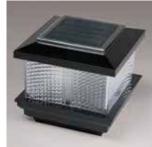

## **Solar Post Caps**

These solar powered lights have extremely efficient LED circuits powered by two rechargeable batteries. They are easy to install, are low maintenance, environmentally friendly and perfect for remote locations as they require no electricity. Solar post caps will fit 4"x 4" and 5"x 5" posts.

Batteries are included with all solar caps.

white

black