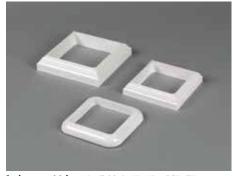

## **Post trim**

Post trim can be used for finishing vinyl posts.\*\*

\*\*Not all accessories available in all colors. Refer to product catalog for colors and style availability.

**4-piece post trims** Available in 4"x 4" and 5"x 5" (matches porch post trims) Available in 6"x 6" (Adjusts to fit 4" to 6-1/2" posts)

1-piece post trims (Available in 4"x 4"and 5"x 5")
2-piece post trims (Available in 4"x 4")