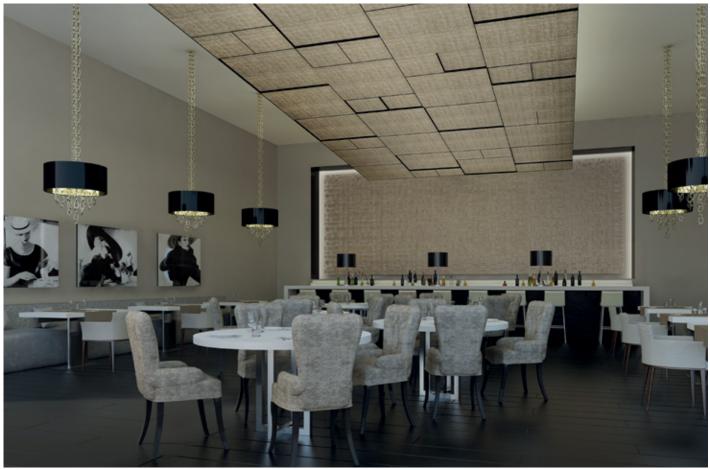

## Echelon<sup>™</sup> Frame and Panel System

The Echelon ceiling system combines large-format acoustical panels with a precise, narrow framework. The fine extruded grid cleanly defines perimeters and penetrations. Panels offered in white, a wide range of custom colors, and mass-customized designs.

## **PANELS: KEY FEATURES**

- Sizes up to 4' x 6'
- Excellent acoustical performance NRC=0.85 and SAA=0.86
- Panels available in hundreds of matched colors and a range of wood finishes, as well as custom textures/designs
- Lightweight, resilient panels use up to 50% less material than traditional sound-absorbing materials
- Formaldehyde-free, GREENGUARD GOLD certified