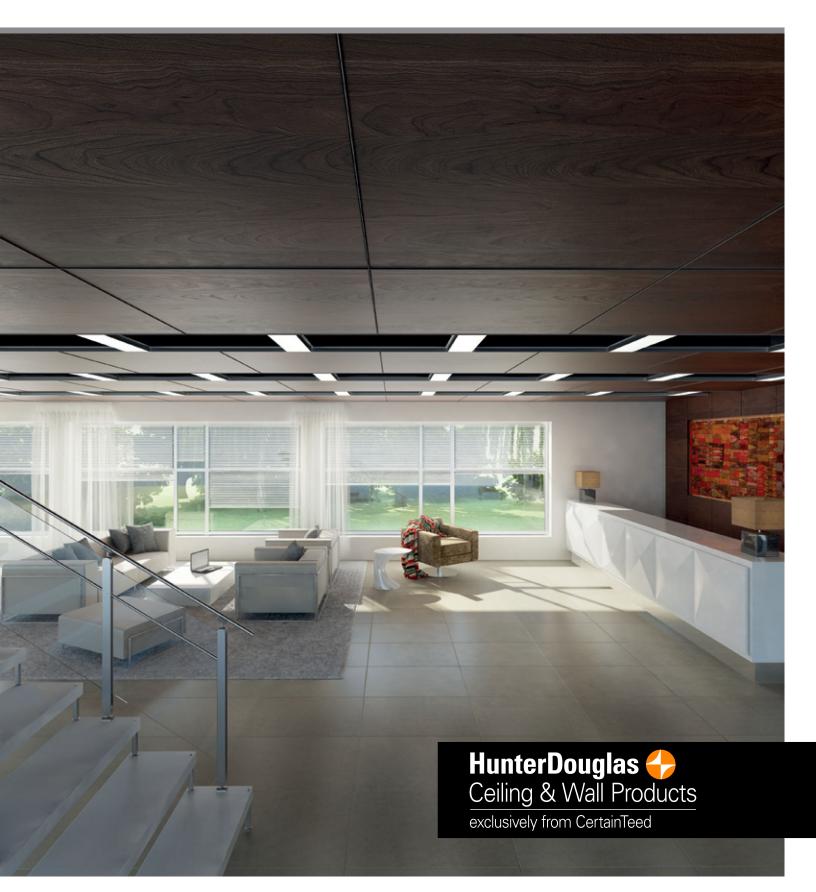

## Echelon<sup>™</sup> Frame and Panel System

The Echelon ceiling system combines large-format acoustical panels with a precise, narrow framework. The fine extruded grid cleanly defines perimeters and penetrations. Panels offered in white, a wide range of custom colors, and mass-customized designs.

## **GRID: KEY FEATURES**

- Grid available in clear anodized, black & white finish
- Clean and simple integration with lighting, diffusers, and other subsystems
- Easy installation self-squaring elements ensure exact positioning
- Support for versatile grid spacings

## **PANELS: KEY FEATURES**

- Sizes up to 4' x 6'
- Excellent acoustical performance NRC=0.85 and SAA=0.86
- Panels available in hundreds of matched colors and a range of wood finishes, as well as custom textures/designs
- Lightweight, resilient panels use up to 50% less material than traditional sound-absorbing materials
- Formaldehyde-free, GREENGUARD GOLD certified