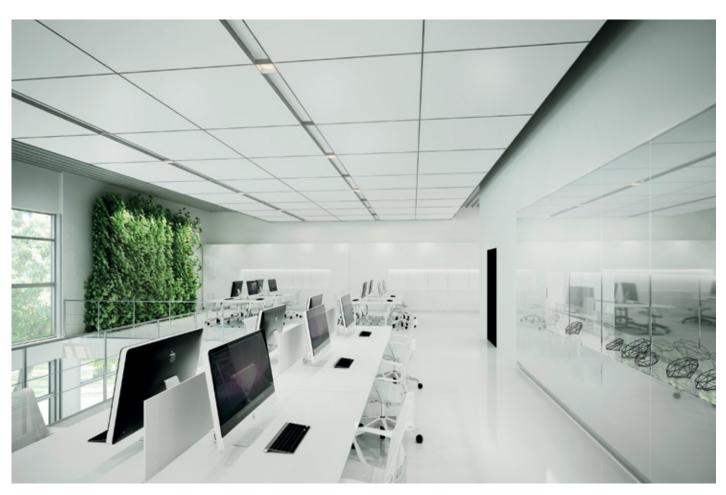

## Echelon<sup>™</sup> Frame and Panel System

The Echelon ceiling system combines large-format acoustical panels with a precise, narrow framework. The fine extruded grid cleanly defines perimeters and penetrations. Panels offered in white, a wide range of custom colors, and mass-customized designs.

## **GRID: KEY FEATURES**

- Grid available in clear anodized, black & white finish
- Clean and simple integration with lighting, diffusers, and other subsystems
- Easy installation self-squaring elements ensure exact positioning
- Support for versatile grid spacings

## **PANELS: KEY FEATURES**

- Sizes up to 4' x 6'
- Excellent acoustical performance NRC=0.85 and SAA=0.86
- Panels available in hundreds of matched colors and a range of wood finishes, as well as custom textures/designs
- Lightweight, resilient panels use up to 50% less material than traditional sound-absorbing materials
- Formaldehyde-free, GREENGUARD GOLD certified