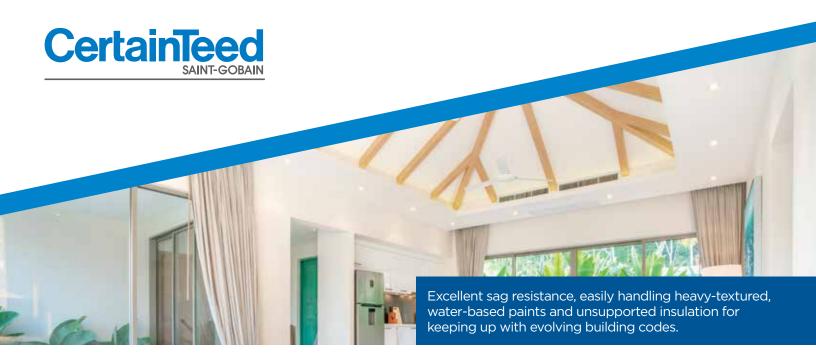

## Light. Sturdy. Versatile.

The preferred choice for standard residential *and* commercial ceiling applications.

Lightweight, but built for heavy duty. Sag-resistant additives compose its gypsum core. It's the ideal choice for new construction, as well as renovations over wood or steel framing.