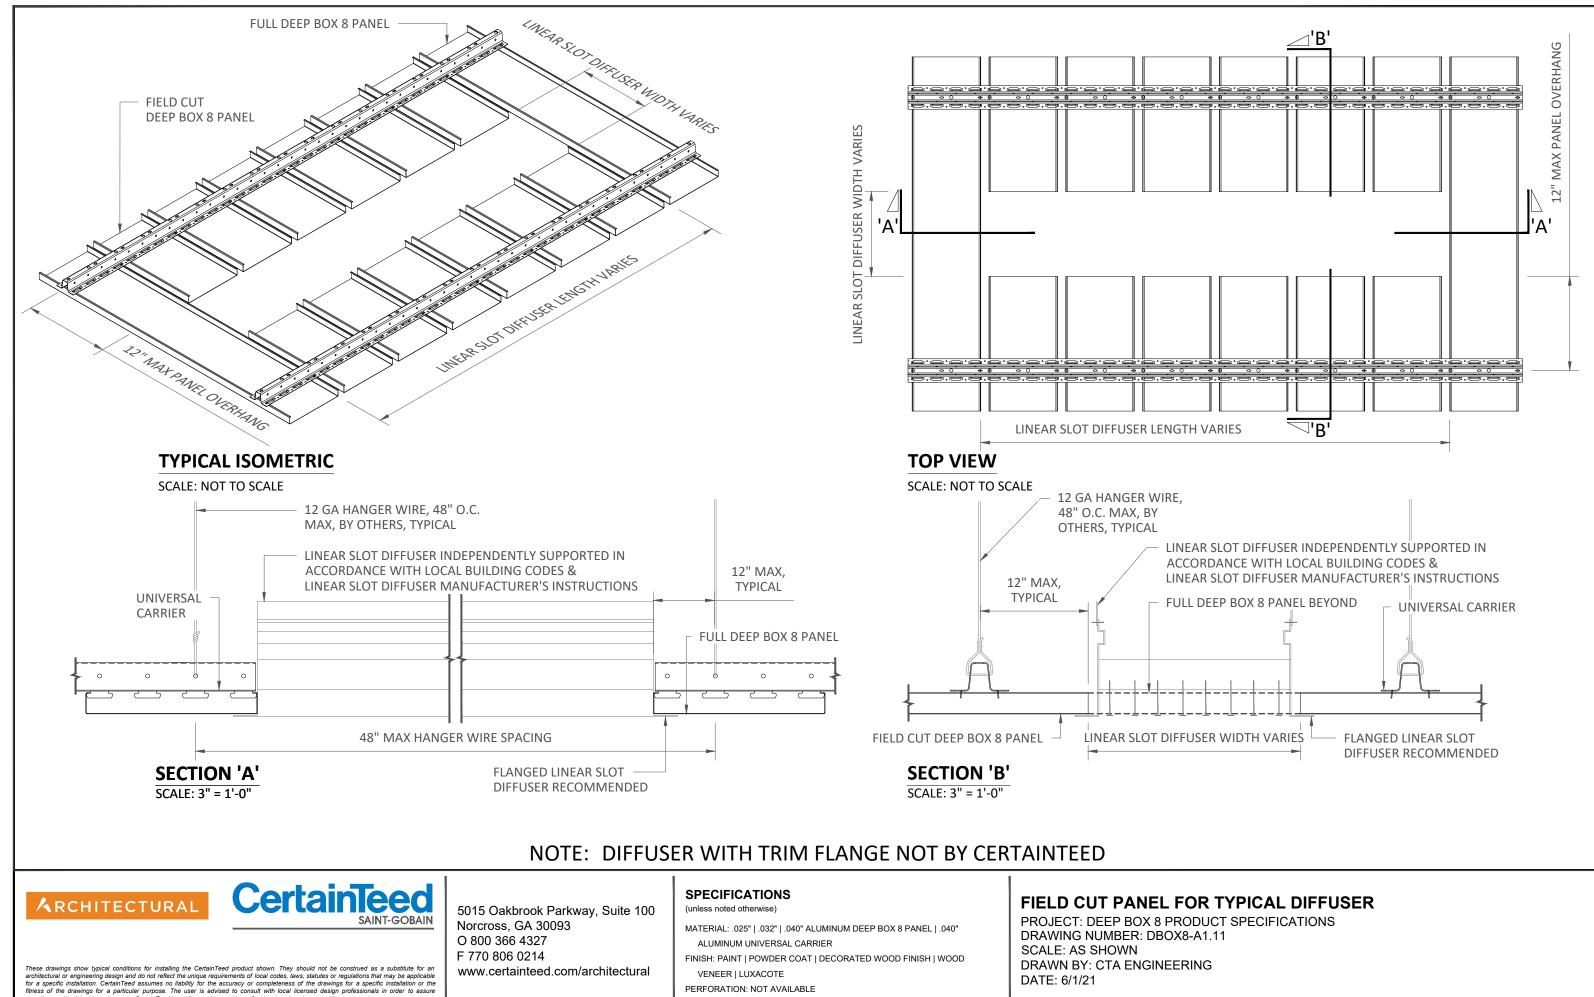

PROJECT: DEEP BOX 8 PRODUCT SPECIFICATIONS DRAWING NUMBER: DBOX8-A1.2 SCALE: AS SHOWN DRAWN BY: CTA ENGINEERING DATE: 6/1/21

These drawings show typical conditions for installing the CertainTeed product shown. They should not be construed as a substitute for an architectural or engineering design and do not reflect the unique requirements of local codes, laws, statutes or regulations that may be applicable for a specific installation. CertainTeed assumes no liability for the accuracy or completeness of the drawings for a specific installation or the fitness of the drawings for a particular purpose. The user is advised to consult with local licensed design professionals in order to assure compliance with all legal requirements. CertainTeed is not licensed to provide professional engineering or architectural services.

Norcross, GA 30093 O 800 366 4327 F 770 806 0214 www.certainteed.com/architectural

MATERIAL: .025" | .032" | .040" ALUMINUM DEEP BOX 8 PANEL | .040" ALUMINUM UNIVERSAL CARRIER

FINISH: PAINT | POWDER COAT | DECORATED WOOD FINISH | WOOD VENEER | LUXACOTE

PERFORATION: NOT AVAILABLE

UNIVERSAL CARRIER

FRICTION FIT, ADD ADHESIVE ON TOP IF NECESSARY

\*HANGER WIRE OMITTED FOR CLARITY