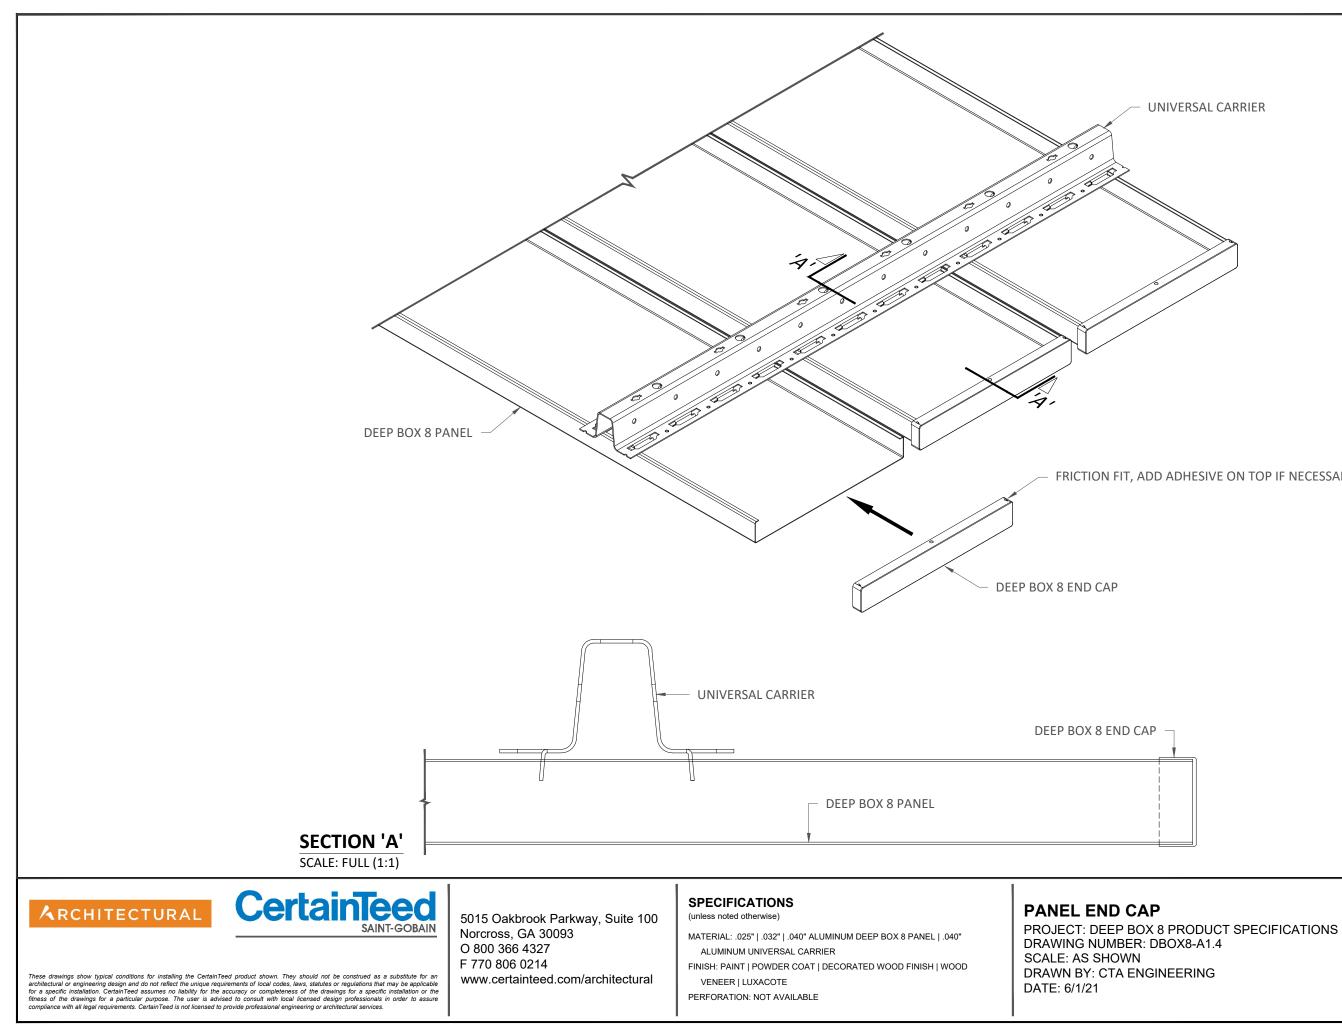

PROJECT: DEEP BOX 8 PRODUCT SPECIFICATIONS DRAWING NUMBER: DBOX8-A1.2 SCALE: AS SHOWN DRAWN BY: CTA ENGINEERING DATE: 6/1/21

These drawings show typical conditions for installing the CertainTeed product shown. They should not be construed as a substitute for an architectural or engineering design and do not reflect the unique requirements of local codes, laws, statutes or regulations that may be applicable for a specific installation. CertainTeed assumes no liability for the accuracy or completeness of the drawings for a specific installation or the fitness of the drawings for a particular purpose. The user is advised to consult with local licensed design professionals in order to assure compliance with all legal requirements. CertainTeed is not licensed to provide professional engineering or architectural services.

Norcross, GA 30093 O 800 366 4327 F 770 806 0214 www.certainteed.com/architectural

MATERIAL: .025" | .032" | .040" ALUMINUM DEEP BOX 8 PANEL | .040" ALUMINUM UNIVERSAL CARRIER

FINISH: PAINT | POWDER COAT | DECORATED WOOD FINISH | WOOD VENEER | LUXACOTE

PERFORATION: NOT AVAILABLE

UNIVERSAL CARRIER

FRICTION FIT, ADD ADHESIVE ON TOP IF NECESSARY

\*HANGER WIRE OMITTED FOR CLARITY