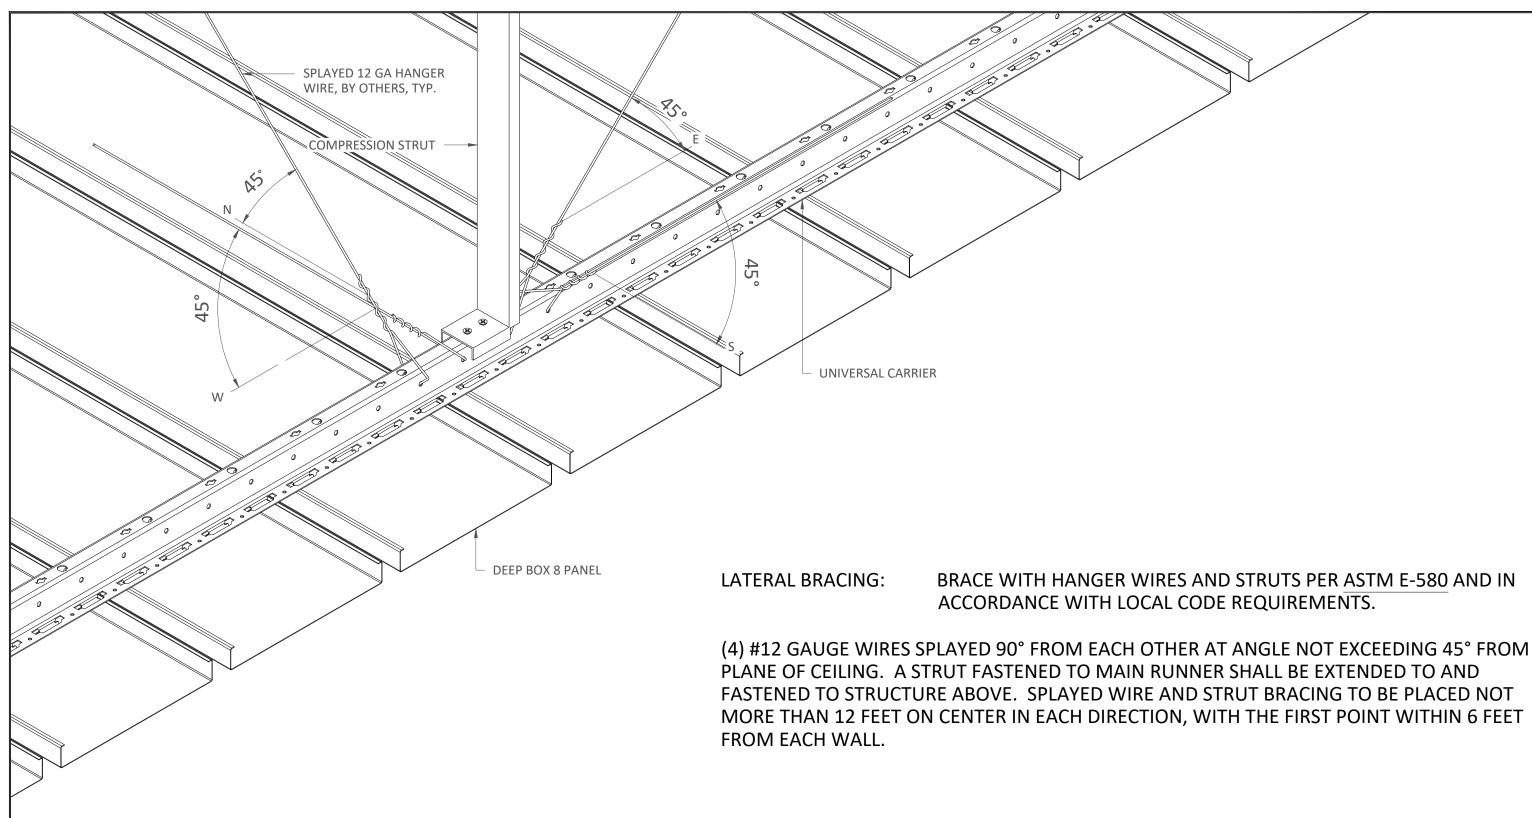

## UNIVERSAL CARRIER SPLICE

MATERIAL: .025" | .032" | .040" ALUMINUM DEEP BOX 8 PANEL | .040" ALUMINUM UNIVERSAL CARRIER

FINISH: PAINT | POWDER COAT | DECORATED WOOD FINISH | WOOD VENEER | LUXACOTE

DRAWING NUMBER: DBOX8-A1.5 SCALE: AS SHOWN DRAWN BY: CTA ENGINEERING

DATE: 6/1/21

\*HANGER WIRE OMITTED FOR CLARITY

PROJECT: DEEP BOX 8 PRODUCT SPECIFICATIONS

5015 Oakbrook Parkway, Suite 100 Norcross, GA 30093 O 800 366 4327 F 770 806 0214

These drawings show typical conditions for installing the CertainTeed product shown. They should not be construed as a substitute for an architectural or engineening design and do not reflect the unique requirements of local codes, laws, statutes or regulations that may be applicable for a specific installation. CertainTeed assumes no liability for the accuracy or completeness of the drawings for a specific installation or the fitness of the drawings for a particular purpose. The user is advised to consult with local licensed design professionals in order to assure compliance with all legal requirements. CertainTeed is not licensed to provide professional engineering or architectural services.