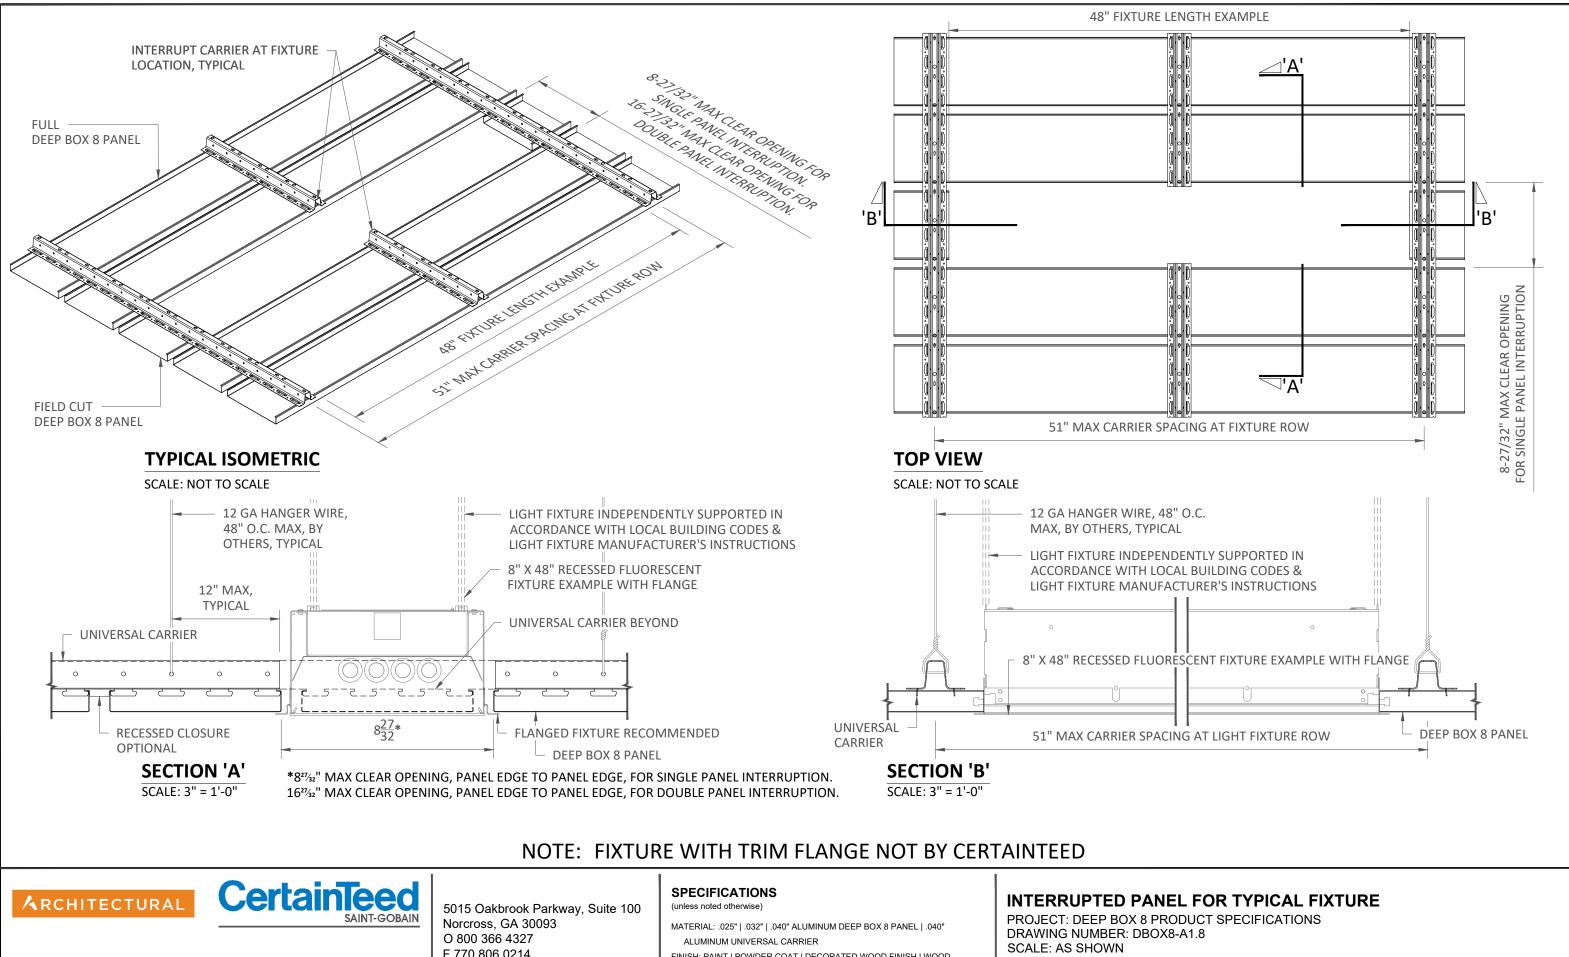

### VENEER | LUXACOTE PERFORATION: NOT AVAILABLE

ALUMINUM UNIVERSAL CARRIER

MATERIAL: .025" | .032" | .040" ALUMINUM DEEP BOX 8 PANEL | .040"

FINISH: PAINT | POWDER COAT | DECORATED WOOD FINISH | WOOD

PROJECT: DEEP BOX 8 PRODUCT SPECIFICATIONS DRAWING NUMBER: DBOX8-A1.7 SCALE: AS SHOWN DRAWN BY: CTA ENGINEERING DATE: 6/1/21