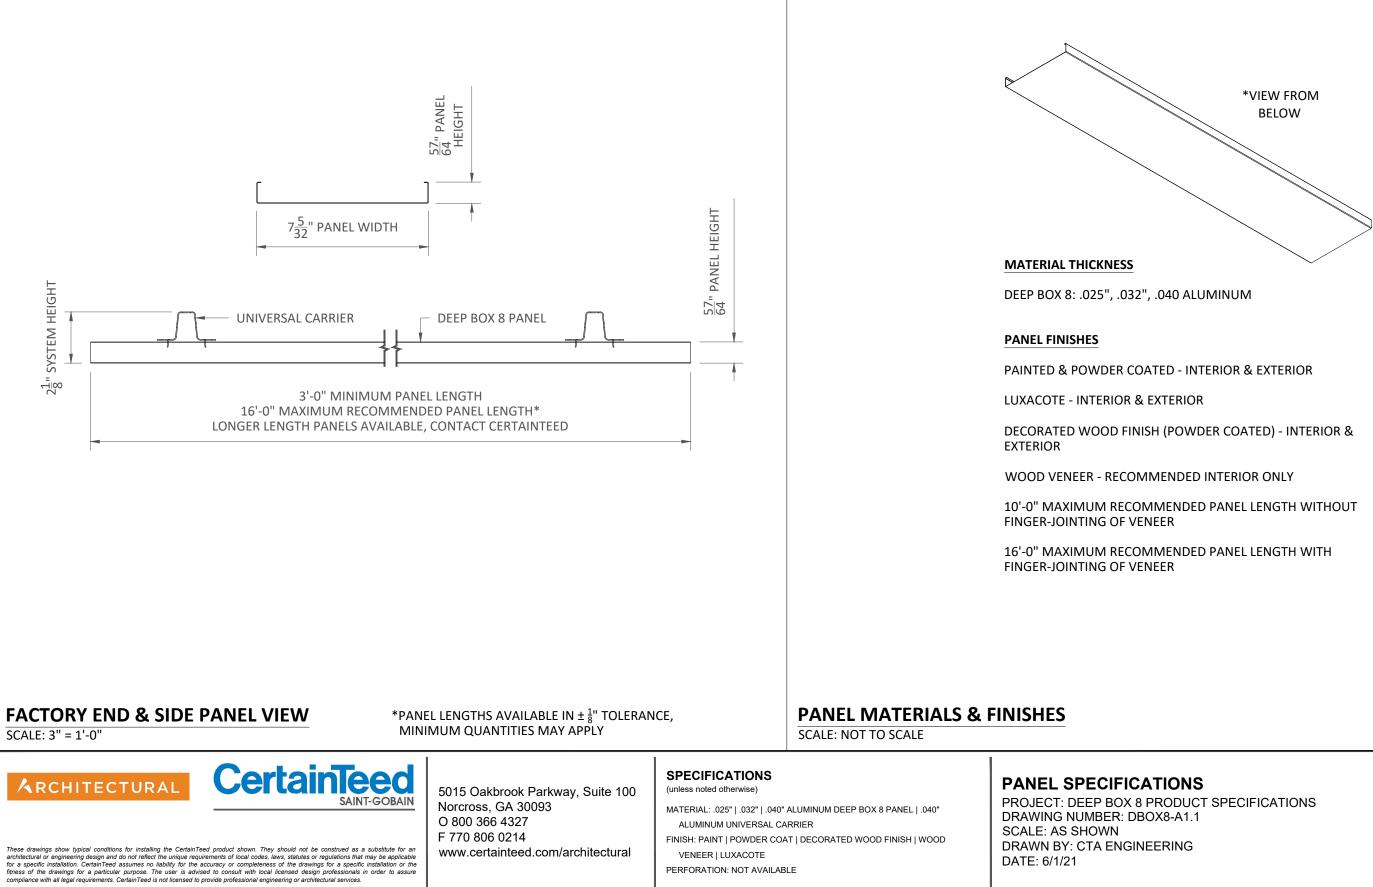

PROJECT: DEEP BOX 8 PRODUCT SPECIFICATIONS DRAWING NUMBER: DBOX8-A1.2 SCALE: AS SHOWN DRAWN BY: CTA ENGINEERING DATE: 6/1/21

These drawings show typical conditions for installing the CertainTeed product shown. They should not be construed as a substitute for an architectural or engineering design and do not reflect the unique requirements of local codes, laws, statutes or regulations that may be applicable for a specific installation. CertainTeed assumes no liability for the accuracy or completeness of the drawings for a specific installation or the fitness of the drawings for a particular purpose. The user is advised to consult with local licensed design professionals in order to assure compliance with all legal requirements. CertainTeed is not licensed to provide professional engine