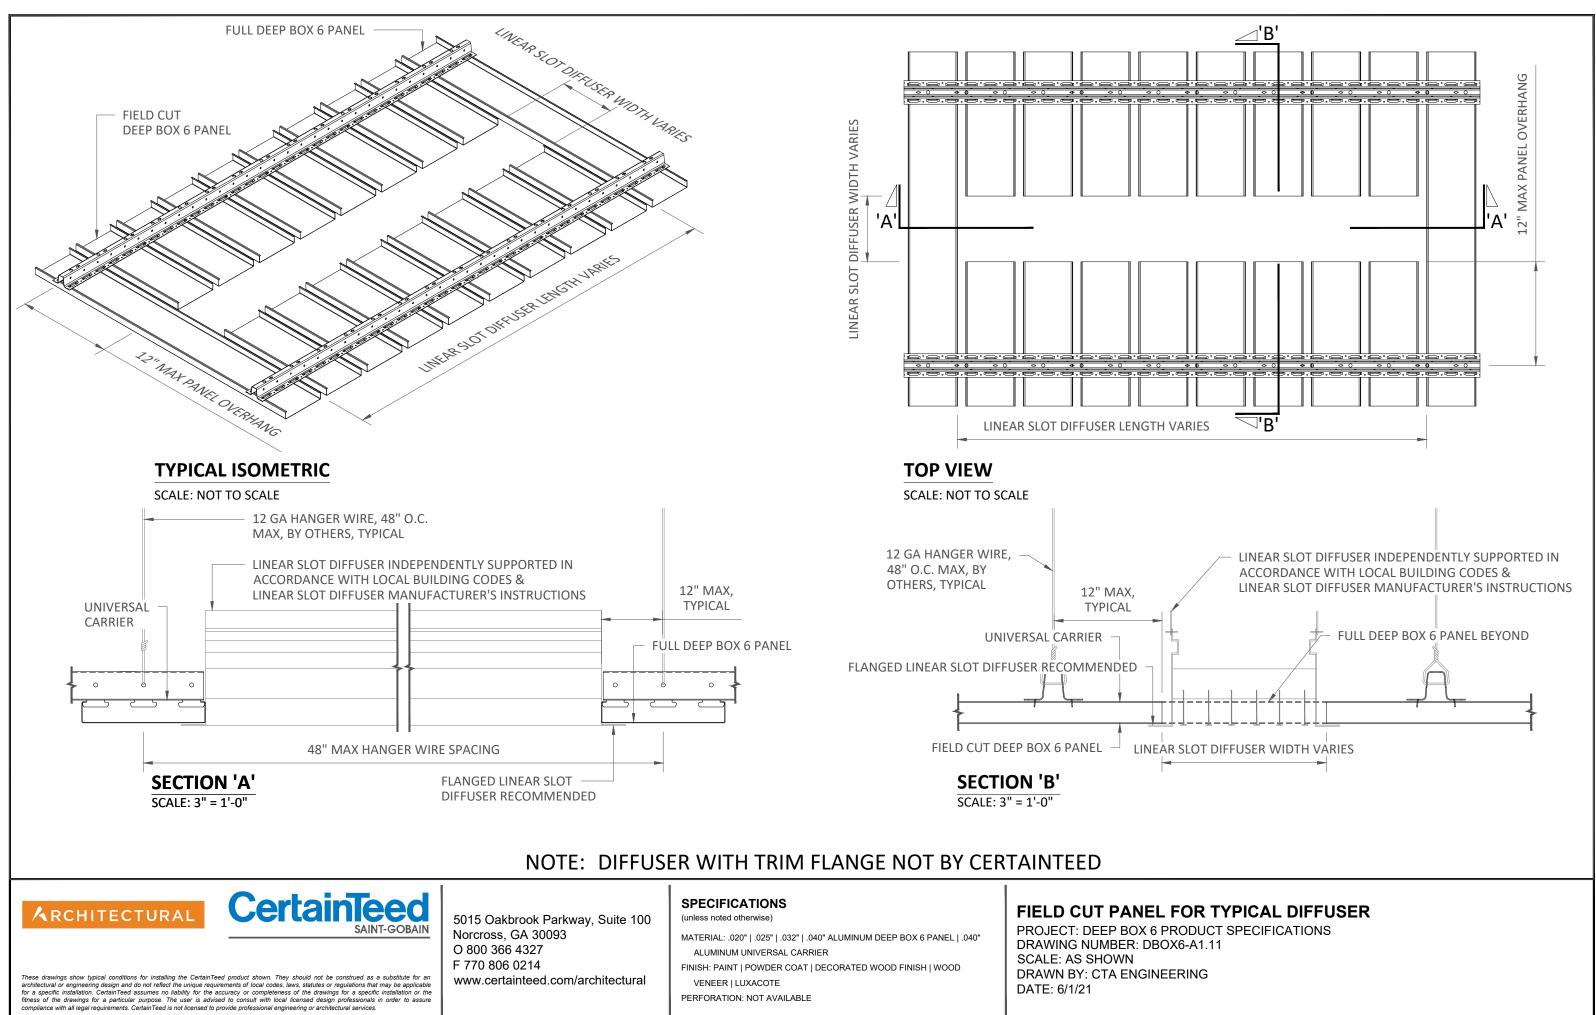

# FIELD CUT PANEL FOR TYPICAL FIXTURE

PROJECT: DEEP BOX 6 PRODUCT SPECIFICATIONS DRAWING NUMBER: DBOX6-A1.9 SCALE: AS SHOWN DRAWN BY: CTA ENGINEERING DATE: 6/1/21

These drawings show typical conditions for installing the CertainTeed product shown. They should not be construed as a substitute for ar These thewings and upbear containing the distingtion of installing the contract product forms that the second status or regulations that may be applicable for a specific installation. CertainTeed assumes no liability for the accuracy or completeness of the drawings for a specific installation or the fitness of the drawings for a particular purpose. The user is advised to consult with local licensed design professionals in order to assure nce with all legal requirements. CertainTeed is not licensed to provide professional engineering or architectural services