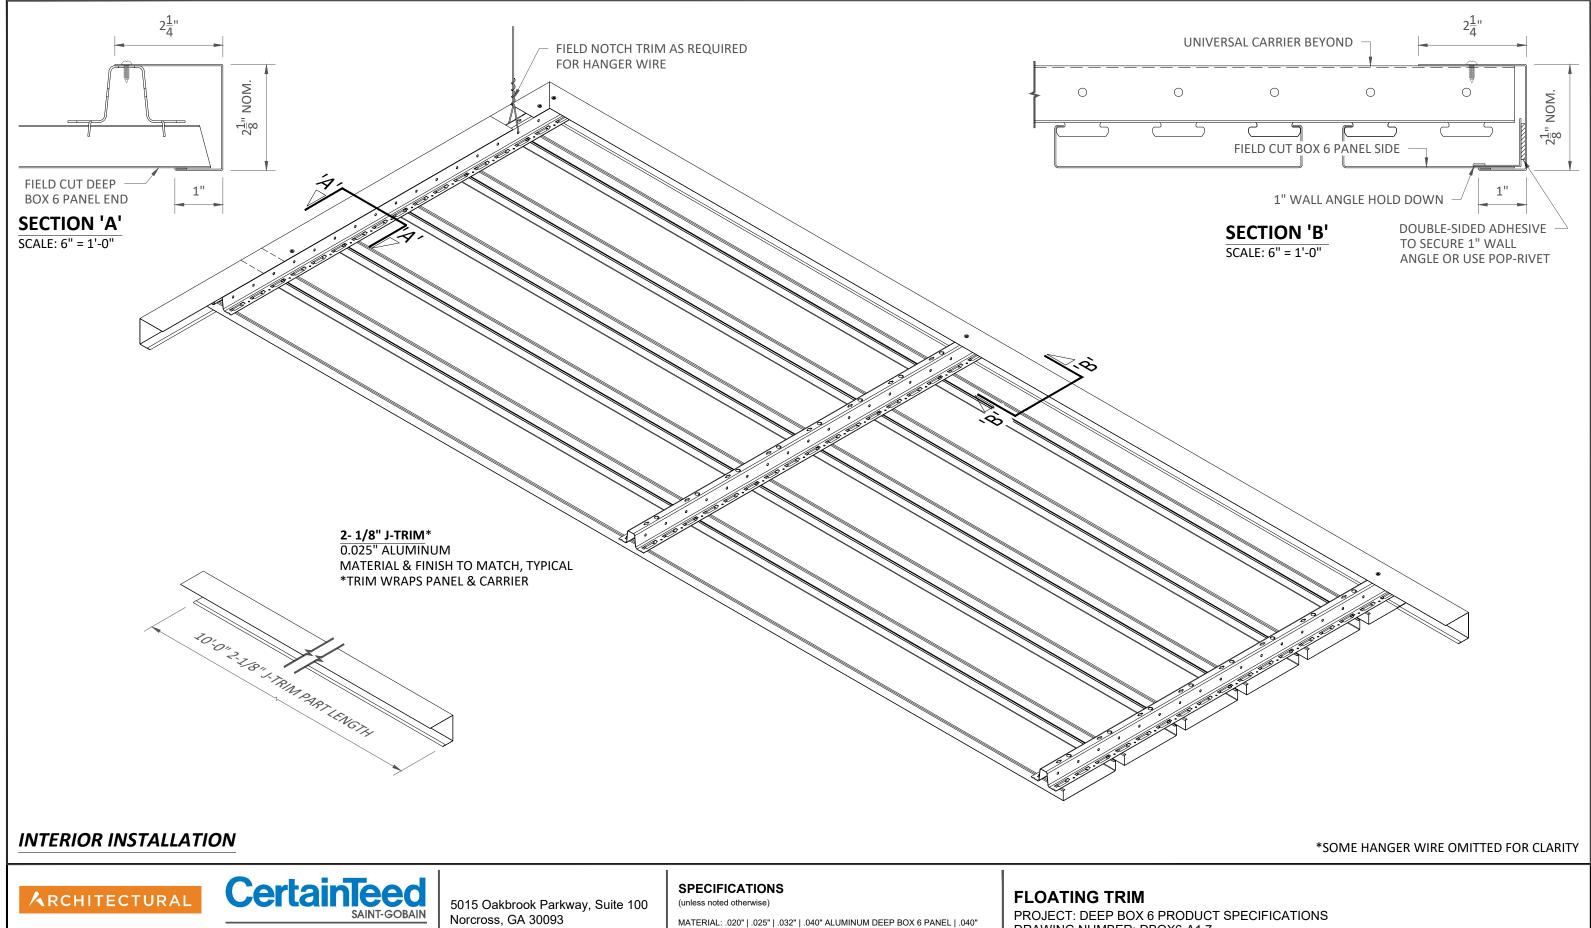

## PERFORATION: NOT AVAILABLE

VENEER | LUXACOTE

ALUMINUM UNIVERSAL CARRIER

FINISH: PAINT | POWDER COAT | DECORATED WOOD FINISH | WOOD

DRAWING NUMBER: DBOX6-A1.7 SCALE: AS SHOWN DRAWN BY: CTA ENGINEERING DATE: 6/1/21

5015 Oakbrook Parkway, Suite 100 Norcross, GA 30093 O 800 366 4327 F 770 806 0214 www.certainteed.com/architectural

### **SPECIFICATIONS** (unless noted otherwise)

- MATERIAL: .020" | .025" | .032" | .040" ALUMINUM DEEP BOX 6 PANEL | .040" ALUMINUM UNIVERSAL CARRIER
- FINISH: PAINT | POWDER COAT | DECORATED WOOD FINISH | WOOD VENEER | LUXACOTE
- PERFORATION: NOT AVAILABLE