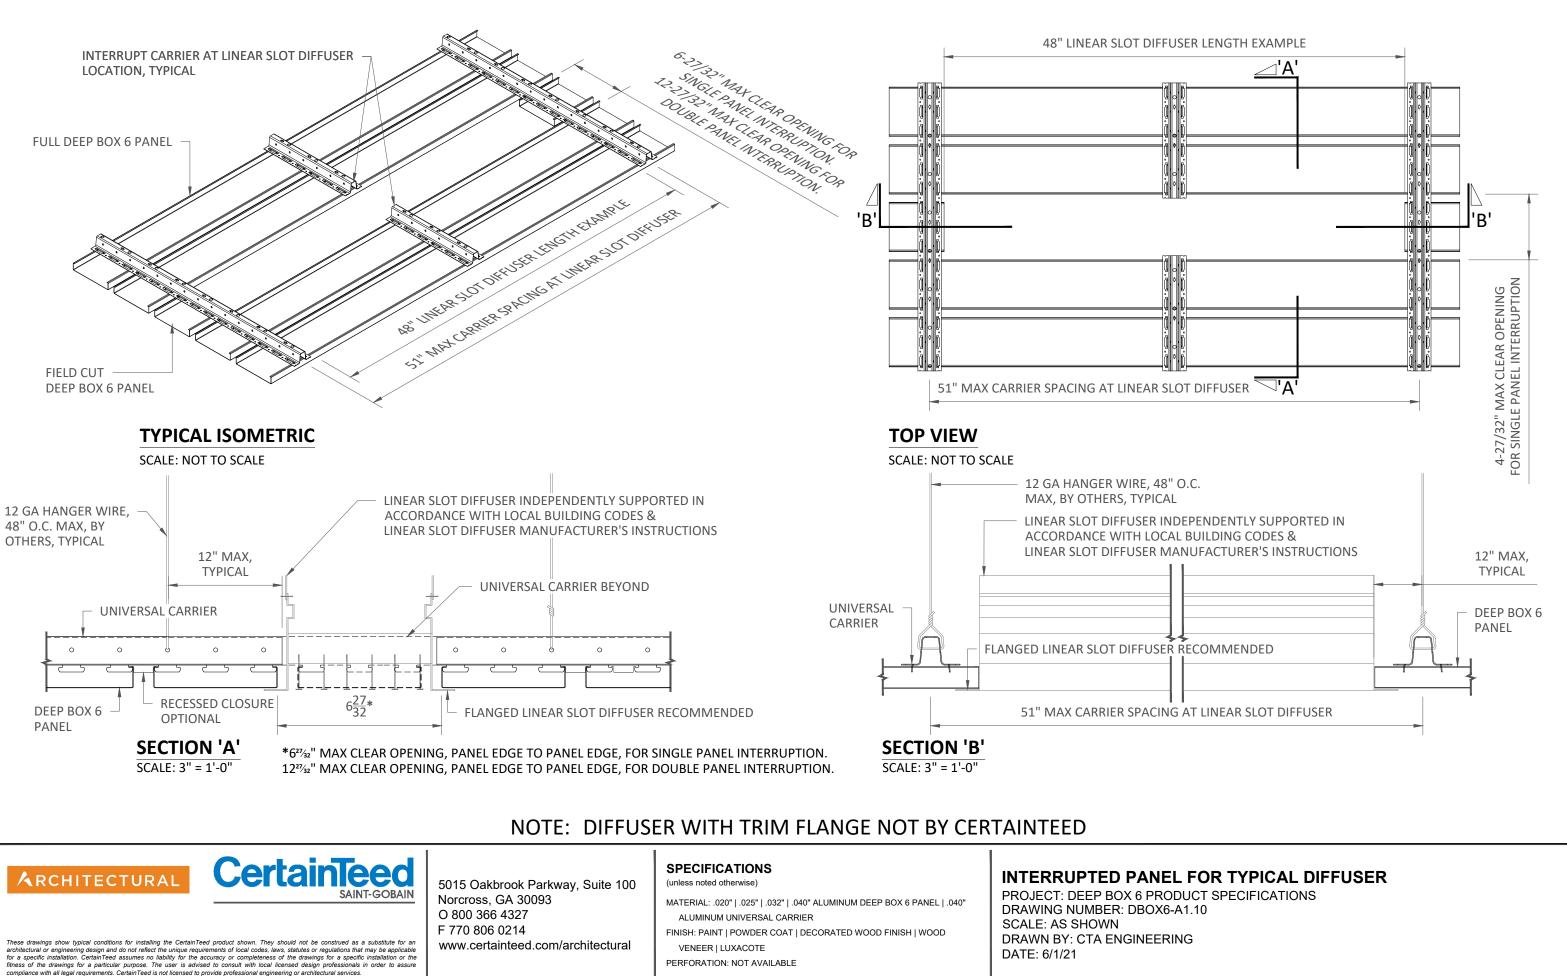

# INTERRUPTED PANEL FOR TYPICAL FIXTURE

PROJECT: DEEP BOX 6 PRODUCT SPECIFICATIONS DRAWING NUMBER: DBOX6-A1.8 SCALE: AS SHOWN DRAWN BY: CTA ENGINEERING DATE: 6/1/21

These drawings show typical conditions for installing the CertainTeed product shown. They should not be construed as a substitute for ar liance with all legal requirements. CertainTeed is not licensed to provide professional engineering or architectural services