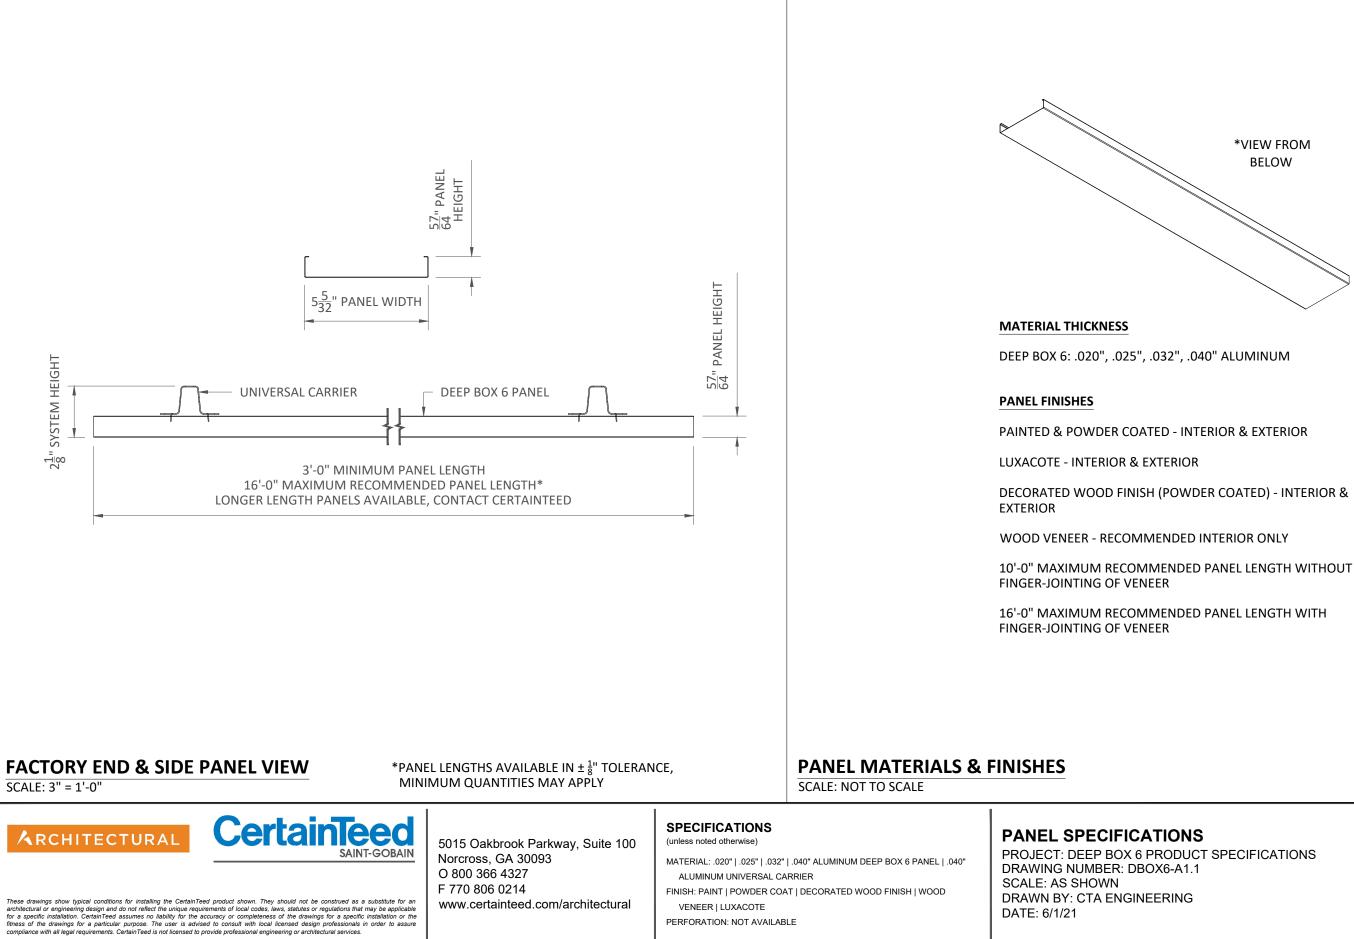

### SPECIFICATIONS (unless noted otherwise)

MATERIAL: .020" | .025" | .032" | .040" ALUMINUM DEEP BOX 6 PANEL | .040" ALUMINUM UNIVERSAL CARRIER

FINISH: PAINT | POWDER COAT | DECORATED WOOD FINISH | WOOD VENEER | LUXACOTE

### **SPECIFICATIONS** (unless noted otherwise)

- MATERIAL: .020" | .025" | .032" | .040" ALUMINUM DEEP BOX 6 PANEL | .040" ALUMINUM UNIVERSAL CARRIER
- FINISH: PAINT | POWDER COAT | DECORATED WOOD FINISH | WOOD VENEER | LUXACOTE
- PERFORATION: NOT AVAILABLE