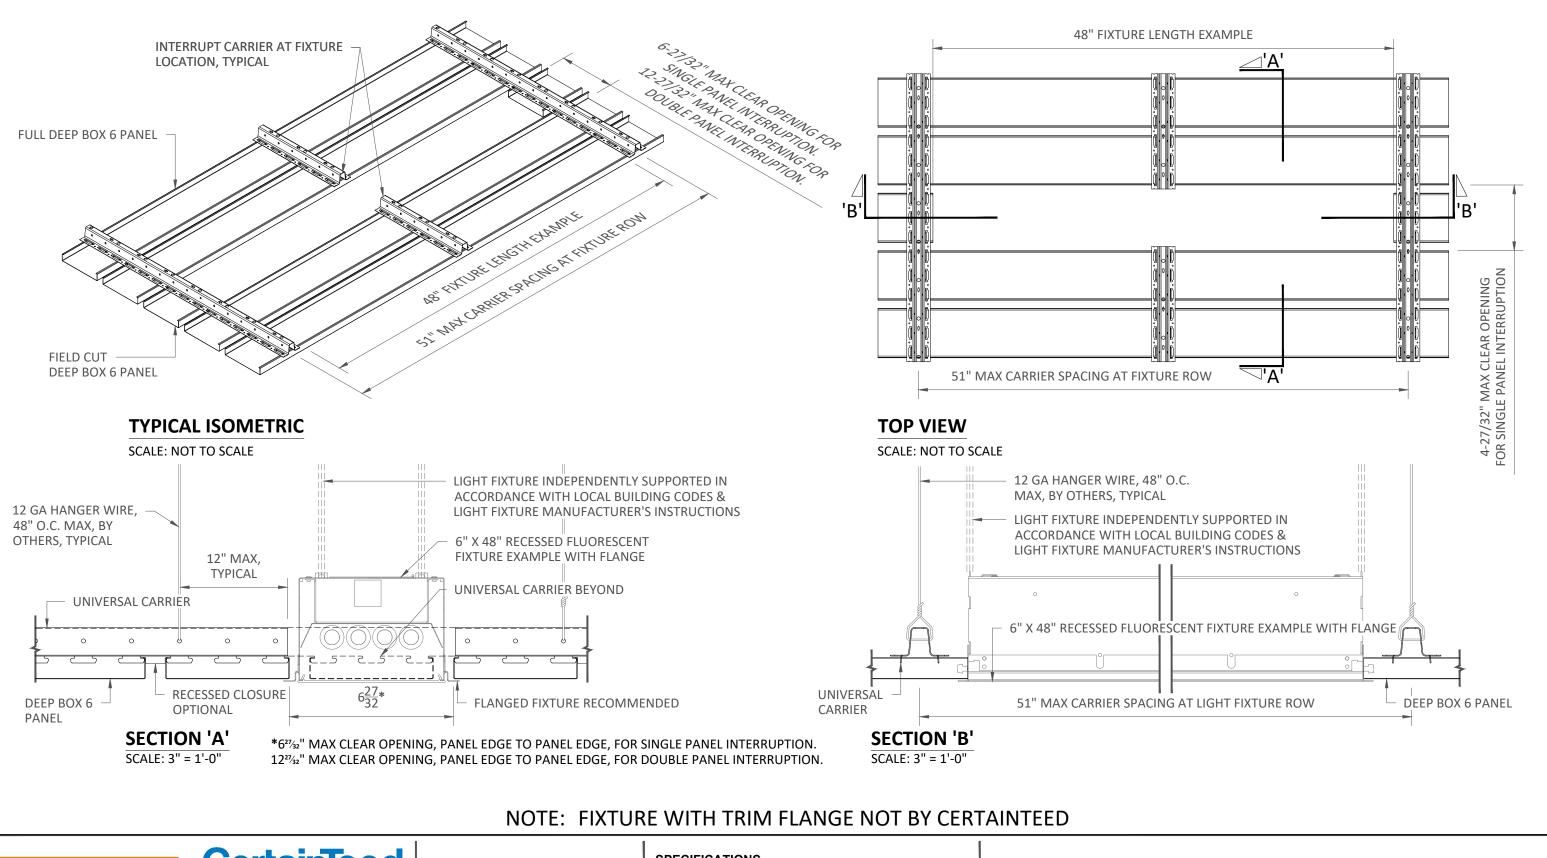

# INTERRUPTED PANEL FOR TYPICAL FIXTURE

PROJECT: DEEP BOX 6 PRODUCT SPECIFICATIONS DRAWING NUMBER: DBOX6-A1.8 SCALE: AS SHOWN DRAWN BY: CTA ENGINEERING DATE: 6/1/21

These drawings show typical conditions for installing the CertainTeed product shown. They should not be construed as a substitute for ar liance with all legal requirements. CertainTeed is not licensed to provide professional engineering or architectural services

5015 Oakbrook Parkway, Suite 100 Norcross, GA 30093 O 800 366 4327 F 770 806 0214 www.certainteed.com/architectural

(unless noted otherwise)

MATERIAL: .020" | .025" | .032" | .040" ALUMINUM DEEP BOX 6 PANEL | .040" ALUMINUM UNIVERSAL CARRIER

FINISH: PAINT | POWDER COAT | DECORATED WOOD FINISH | WOOD VENEER | LUXACOTE

PERFORATION: NOT AVAILABLE