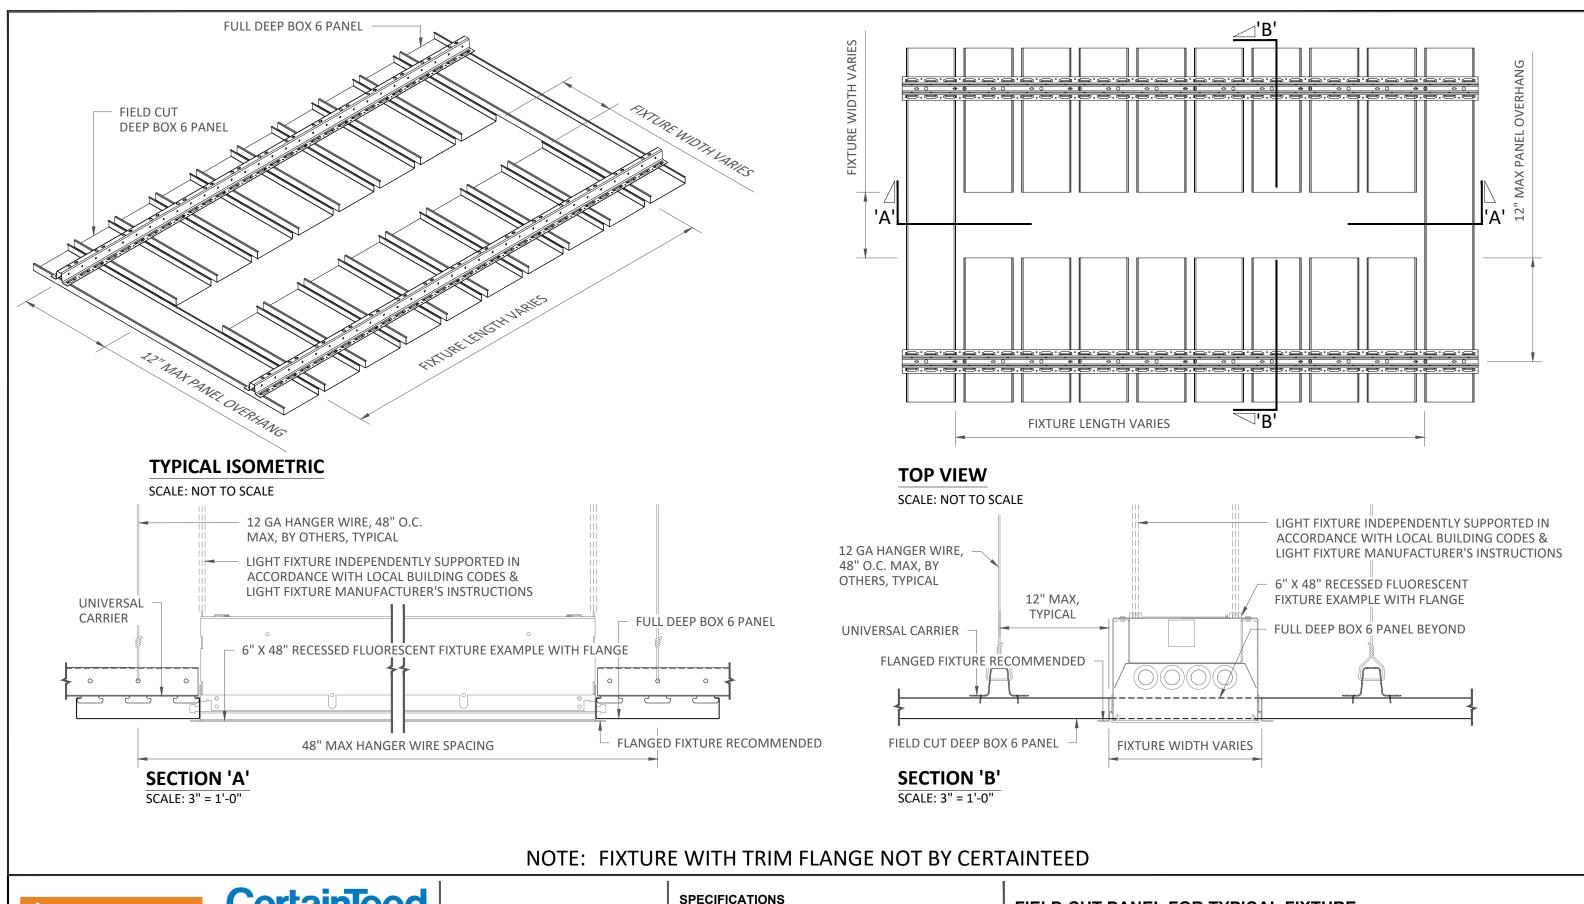

# FIELD CUT PANEL FOR TYPICAL FIXTURE

PROJECT: DEEP BOX 6 PRODUCT SPECIFICATIONS DRAWING NUMBER: DBOX6-A1.9 SCALE: AS SHOWN DRAWN BY: CTA ENGINEERING DATE: 6/1/21

These drawings show typical conditions for installing the CertainTeed product shown. They should not be construed as a substitute for ar These thewings and upbear containing the distingtion of installing the contract product forms that the second status or regulations that may be applicable for a specific installation. CertainTeed assumes no liability for the accuracy or completeness of the drawings for a specific installation or the fitness of the drawings for a particular purpose. The user is advised to consult with local licensed design professionals in order to assure nce with all legal requirements. CertainTeed is not licensed to provide professional engineering or architectural services

pliance with all legal requirements. CertainTeed is not licensed to provide professional engineering or architectural services