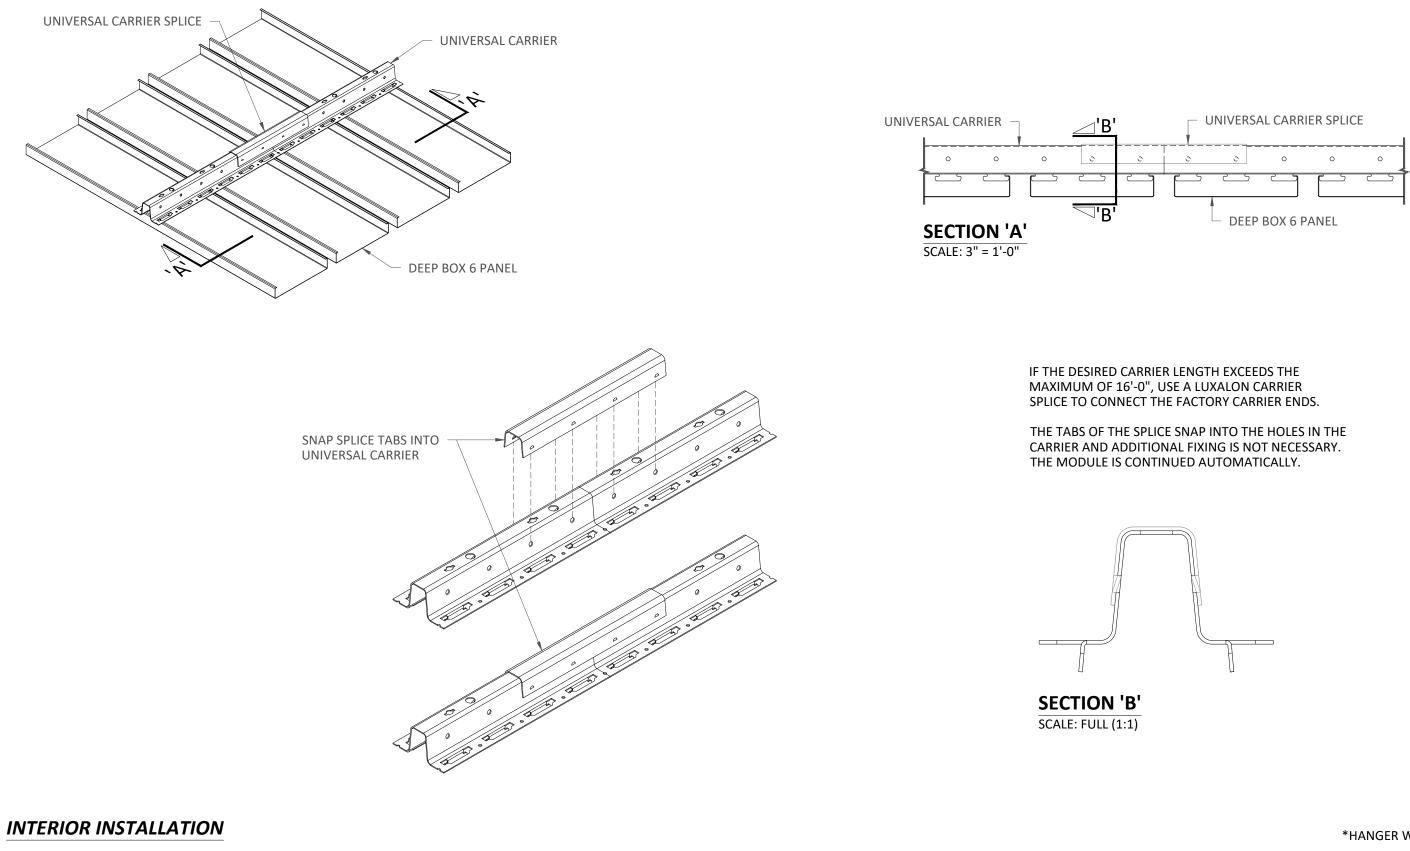

## UNIVERSAL CARRIER SPLICE

PROJECT: DEEP BOX 6 PRODUCT SPECIFICATIONS DRAWING NUMBER: DBOX6-A1.5 SCALE: AS SHOWN DRAWN BY: CTA ENGINEERING DATE: 6/1/21

\*HANGER WIRE OMITTED FOR CLARITY

Norcross, GA 30093 O 800 366 4327 F 770 806 0214 www.certainteed.com/architectural

## **INTERIOR INSTALLATION**