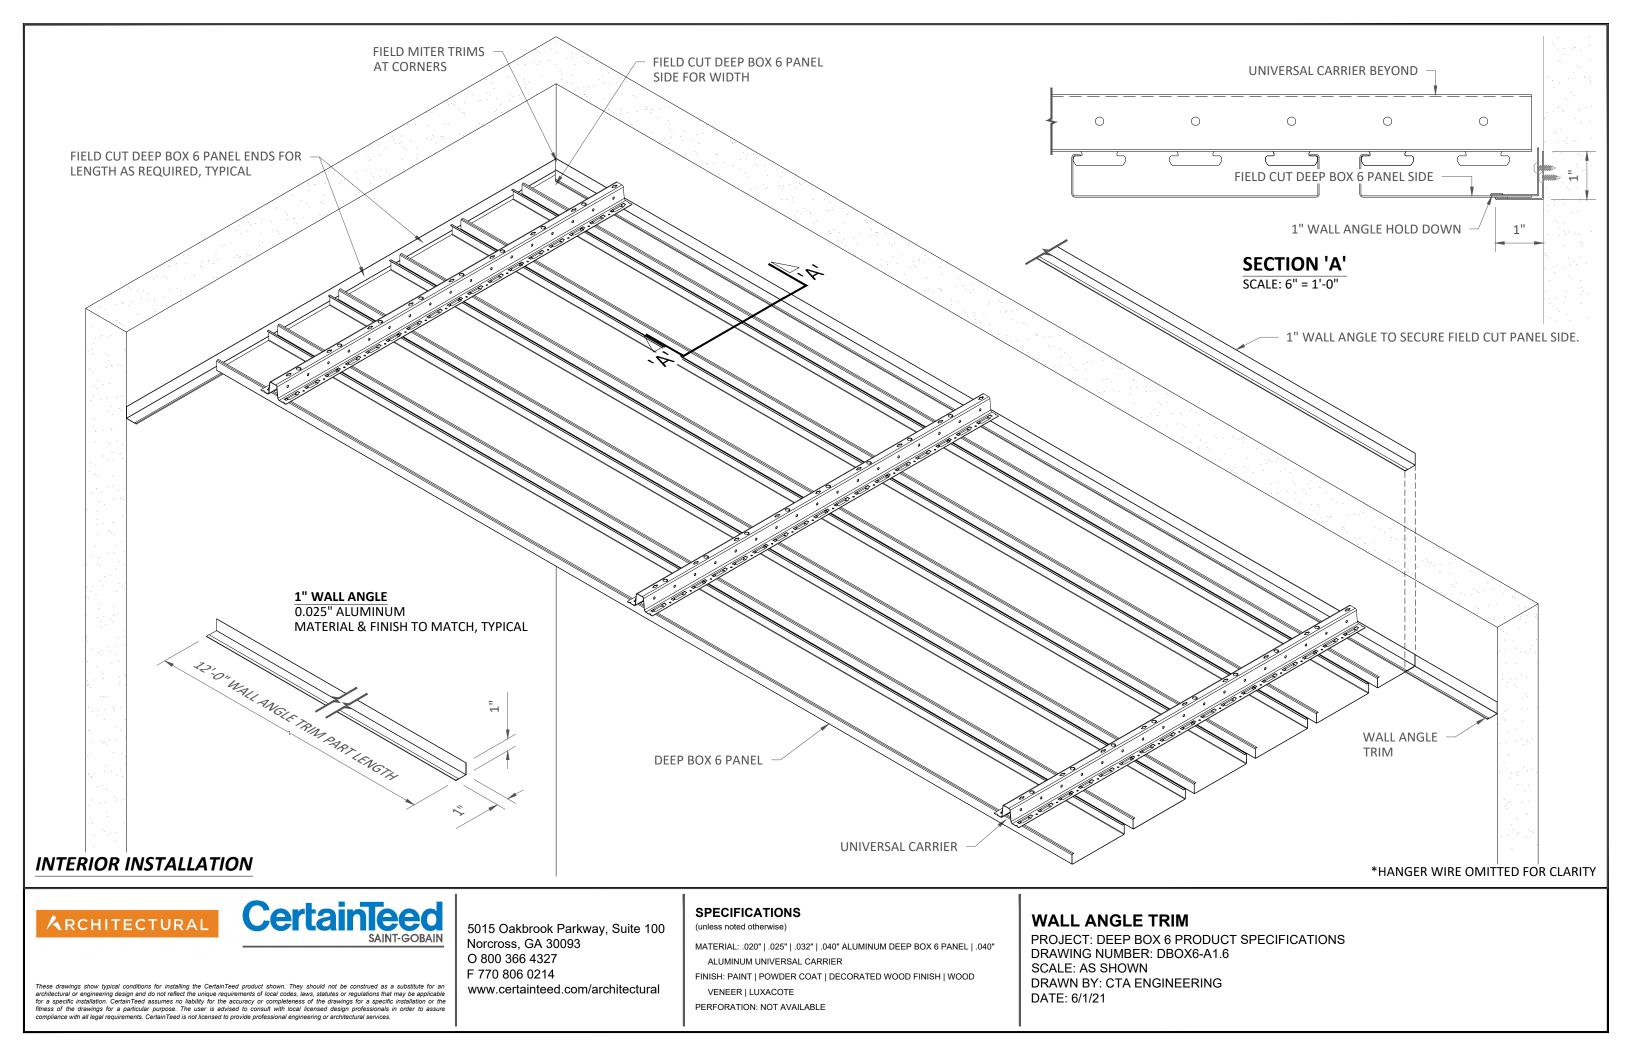

## UNIVERSAL CARRIER

\*HANGER WIRE OMITTED FOR CLARITY

5015 Oakbrook Parkway, Suite 100 Norcross, GA 30093 O 800 366 4327 F 770 806 0214 www.certainteed.com/architectural

hese drawings show typical conditions for installing the CertainTeed product shown. They should not be construed as a substitute for an architectural or engineering design and do not reflect the unique requirements of local codes, laws, statutes or regulations that may be applicable for a specific installation. CertainTeed assumes no liability for the accuracy or completeness of the drawings for a specific installation or the fitness of the drawings for a particular purpose. The user is advised to consult with local licensed design professionals in order to assure compliance with all legal requirements. CertainTeed is not licensed to provide professional engineering or architectural services.

### SPECIFICATIONS (unless noted otherwise)

MATERIAL: .020" | .025" | .032" | .040" ALUMINUM DEEP BOX 6 PANEL | .040" ALUMINUM UNIVERSAL CARRIER

FINISH: PAINT | POWDER COAT | DECORATED WOOD FINISH | WOOD VENEER | LUXACOTE

PERFORATION: NOT AVAILABLE