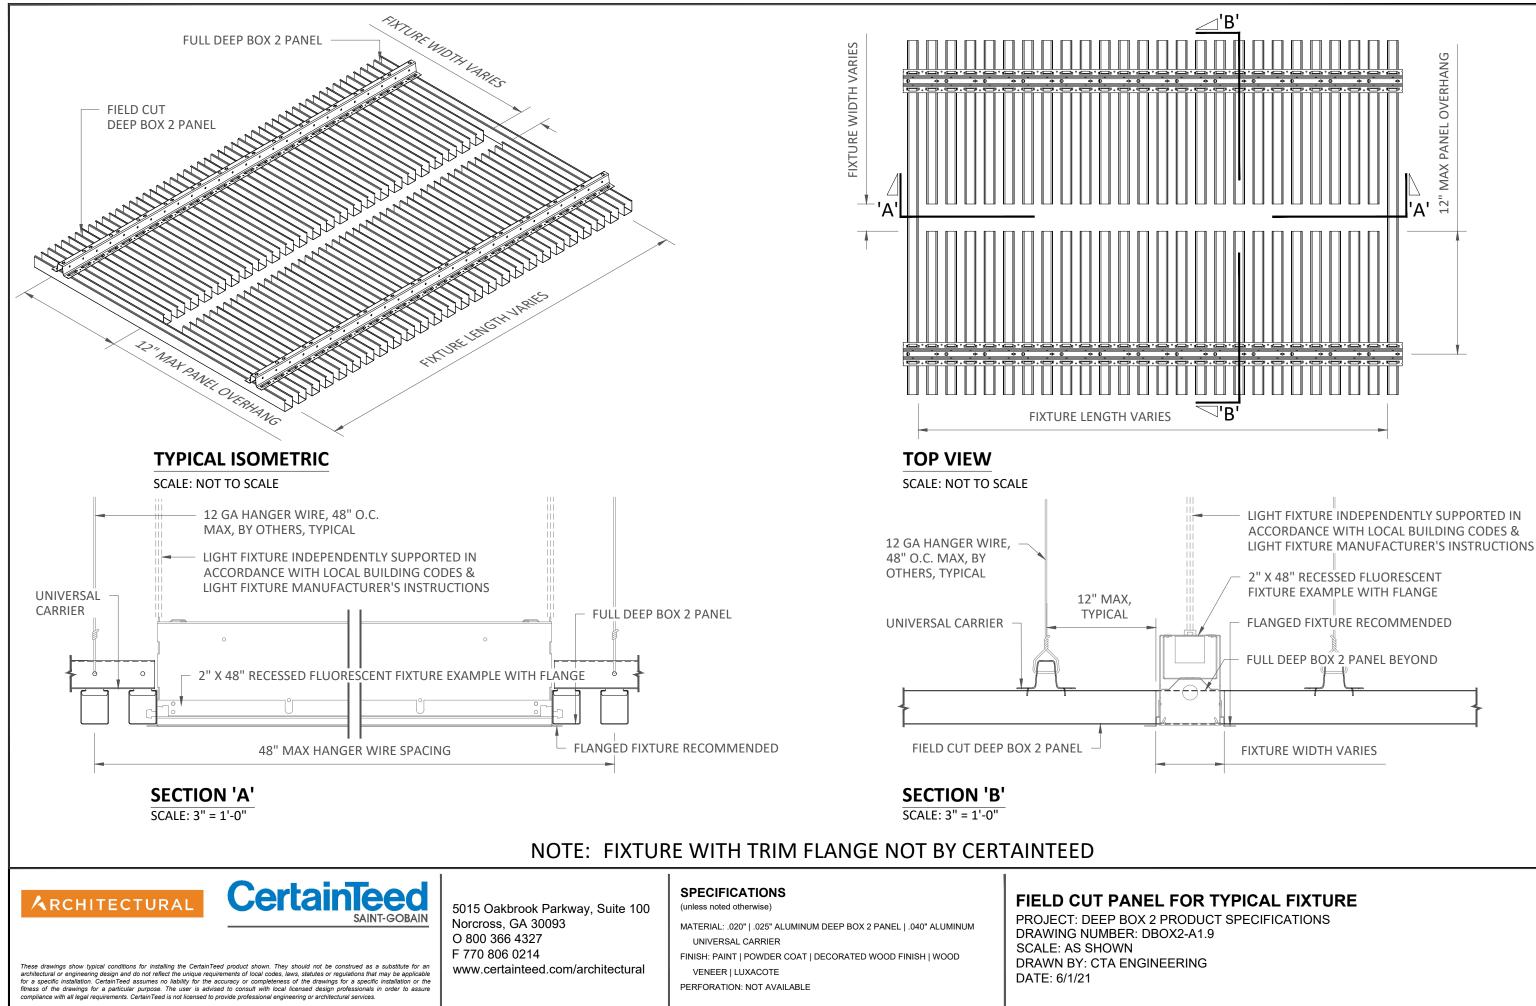

d product shown. They should not be construed as a substitute for an architectural or engineering design and do not reflect the unique requirements of local codes, laws, statutes or regulations that may be applicable for a specific installation. CertainTeed assumes no liability for the accuracy or completeness of the drawings for a specific installation or the fitness of the drawings for a particular purpose. The user is advised to consult with local licensed design professionals in order to assure compliance with all legal requirements. CertainTeed is not licensed to provide professional engineering or architectural services.

FINISH: PAINT | POWDER COAT | DECORATED WOOD FINISH | WOOD VENEER | LUXACOTE

PERFORATION: NOT AVAILABLE

SCALE: AS SHOWN DRAWN BY: CTA ENGINEERING DATE: 6/1/21











# **INTERIOR INSTALLATION**

nce with all legal requirements. CertainTeed is not licensed to provide professional engineering or architectural services



### SPECIFICATIONS

(unless noted otherwise)

- MATERIAL: .020" | .025" ALUMINUM DEEP BOX 2 PANEL | .040" ALUMINUM UNIVERSAL CARRIER
- FINISH: PAINT | POWDER COAT | DECORATED WOOD FINISH | WOOD VENEER | LUXACOTE

PERFORATION: NOT AVAILABLE

SEISMIC SPECIFICATIONS PROJECT: DEEP BOX 2 PRODUCT SPECIFICATIONS DRAWING NUMBER: DBOX2-A1.12 SCALE: AS SHOWN DRAWN BY: CTA ENGINEERING DATE: 6/1/21