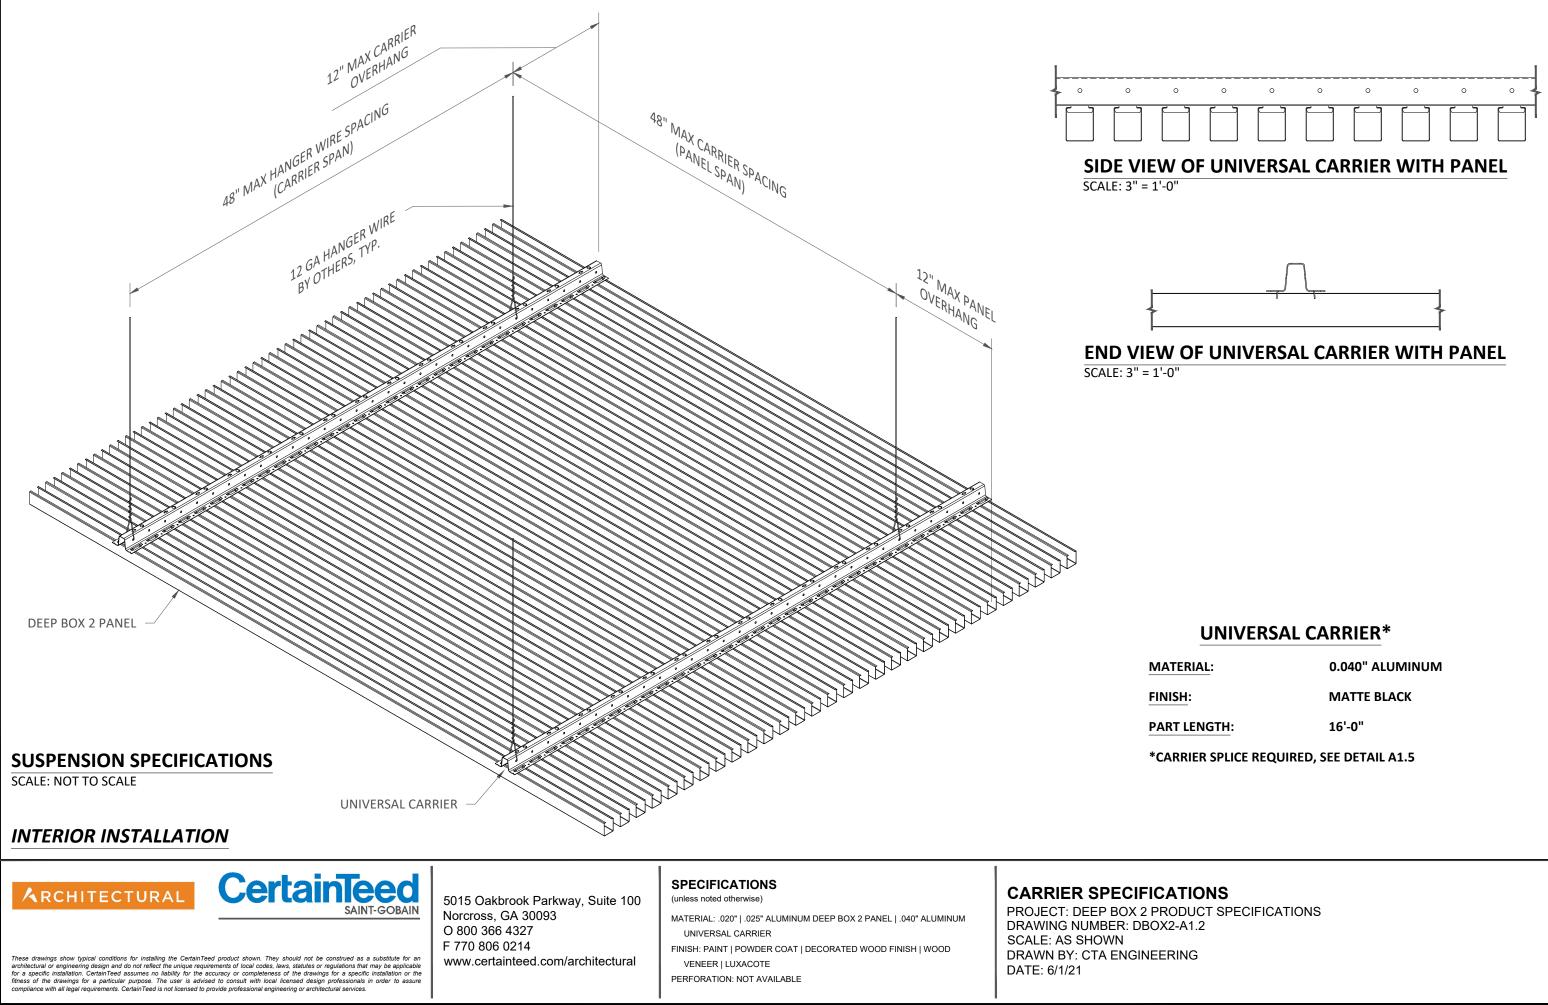

## SPECIFICATIONS

(unless noted otherwise)

- MATERIAL: .020" | .025" ALUMINUM DEEP BOX 2 PANEL | .040" ALUMINUM UNIVERSAL CARRIER
- FINISH: PAINT | POWDER COAT | DECORATED WOOD FINISH | WOOD VENEER | LUXACOTE

PERFORATION: NOT AVAILABLE