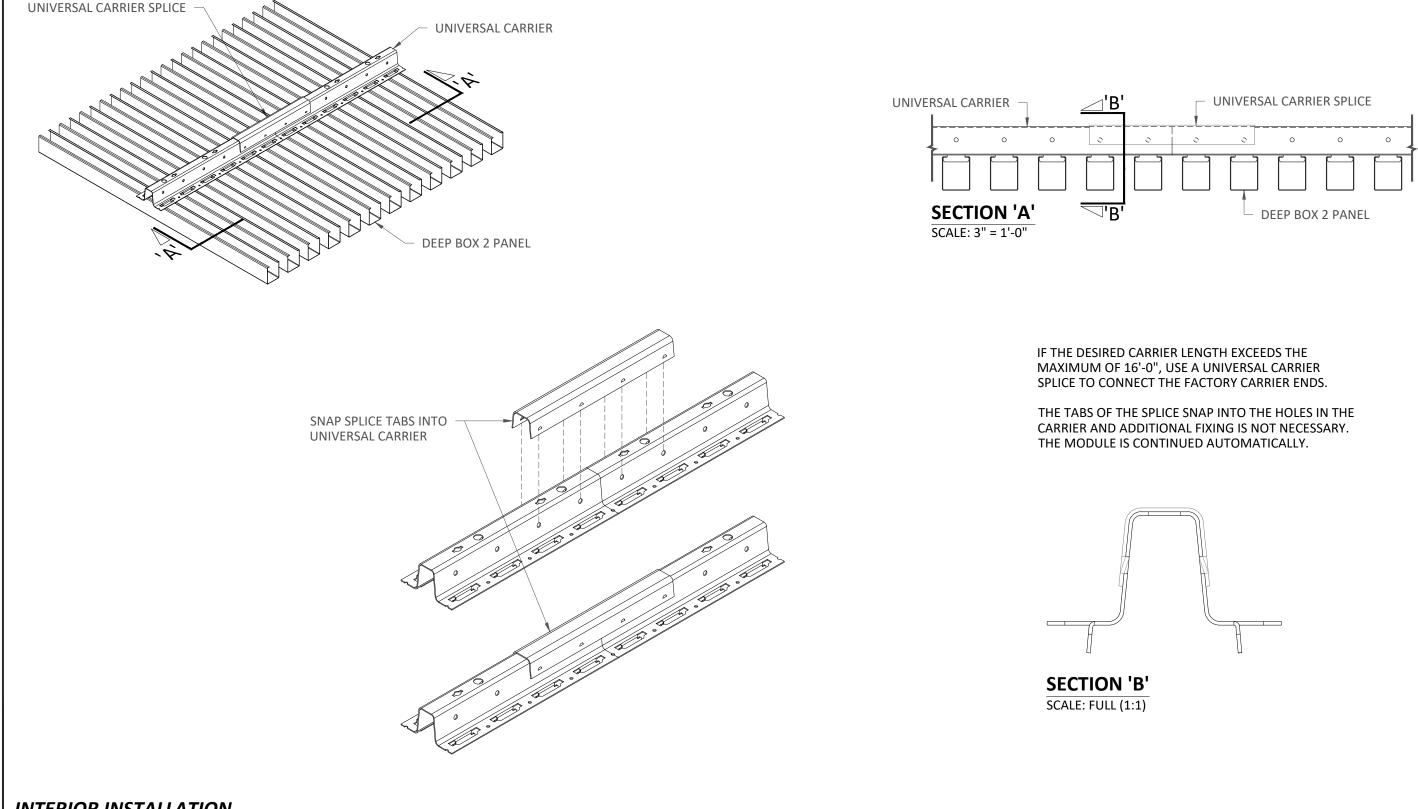

## SPECIFICATIONS

(unless noted otherwise)

- MATERIAL: .020" | .025" ALUMINUM DEEP BOX 2 PANEL | .040" ALUMINUM UNIVERSAL CARRIER
- FINISH: PAINT | POWDER COAT | DECORATED WOOD FINISH | WOOD VENEER | LUXACOTE

PERFORATION: NOT AVAILABLE

## UNIVERSAL CARRIER SPLICE

PROJECT: DEEP BOX 2 PRODUCT SPECIFICATIONS DRAWING NUMBER: DBOX2-A1.5 SCALE: AS SHOWN DRAWN BY: CTA ENGINEERING DATE: 6/1/21

\*HANGER WIRE OMITTED FOR CLARITY

F 770 806 0214 www.certainteed.com/architectural