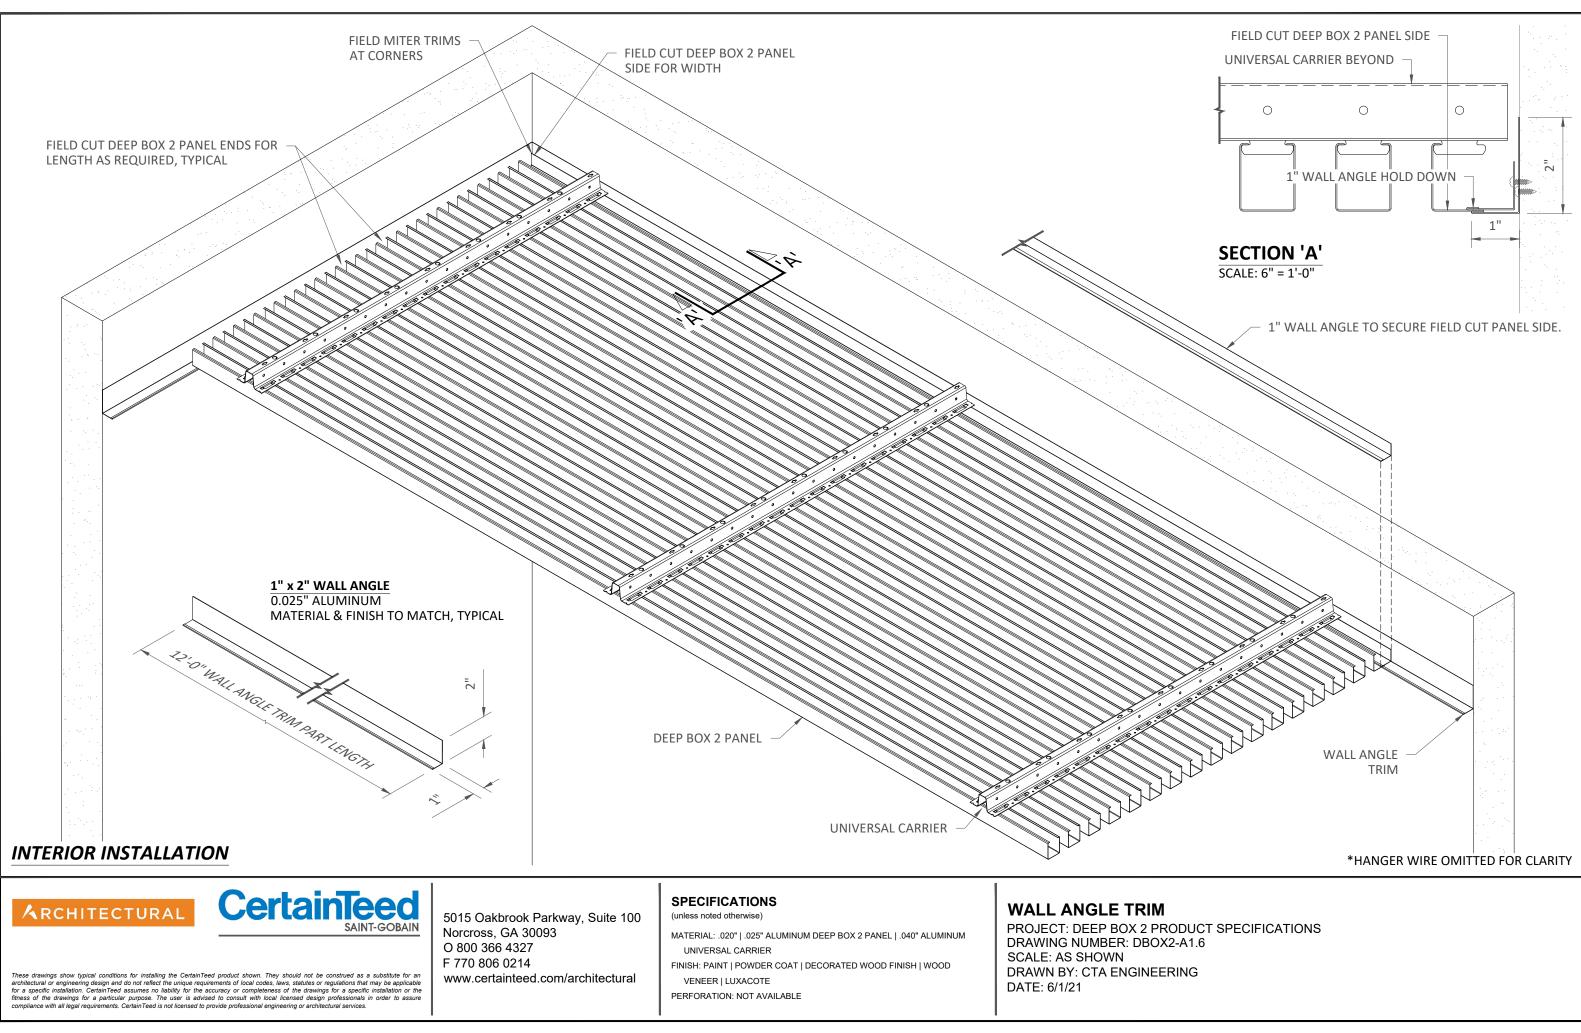

# **INTERIOR INSTALLATION**

5015 Oakbrook Parkway, Suite 100 Norcross, GA 30093 O 800 366 4327 F 770 806 0214 www.certainteed.com/architectural

These drawings show typical conditions for installing the CertainTeed product shown. They should not be construed as a substitute for an architectural or engineering design and do not reflect the unique requirements of local codes, laws, statutes or regulations that may be applicable for a specific installation. CertainTeed assumes no liability for the accuracy or completeness of the drawings for a specific installation or the fitness of the drawings for a particular purpose. The user is advised to consult with local licensed design professionals in order to assure compliance with all legal requirements. CertainTeed is not licensed to provide professional engineering or architectural services.

### SPECIFICATIONS

(unless noted otherwise)

- MATERIAL: .020" | .025" ALUMINUM DEEP BOX 2 PANEL | .040" ALUMINUM UNIVERSAL CARRIER
- FINISH: PAINT | POWDER COAT | DECORATED WOOD FINISH | WOOD VENEER | LUXACOTE

PERFORATION: NOT AVAILABLE

SEISMIC SPECIFICATIONS PROJECT: DEEP BOX 2 PRODUCT SPECIFICATIONS DRAWING NUMBER: DBOX2-A1.12 SCALE: AS SHOWN DRAWN BY: CTA ENGINEERING DATE: 6/1/21