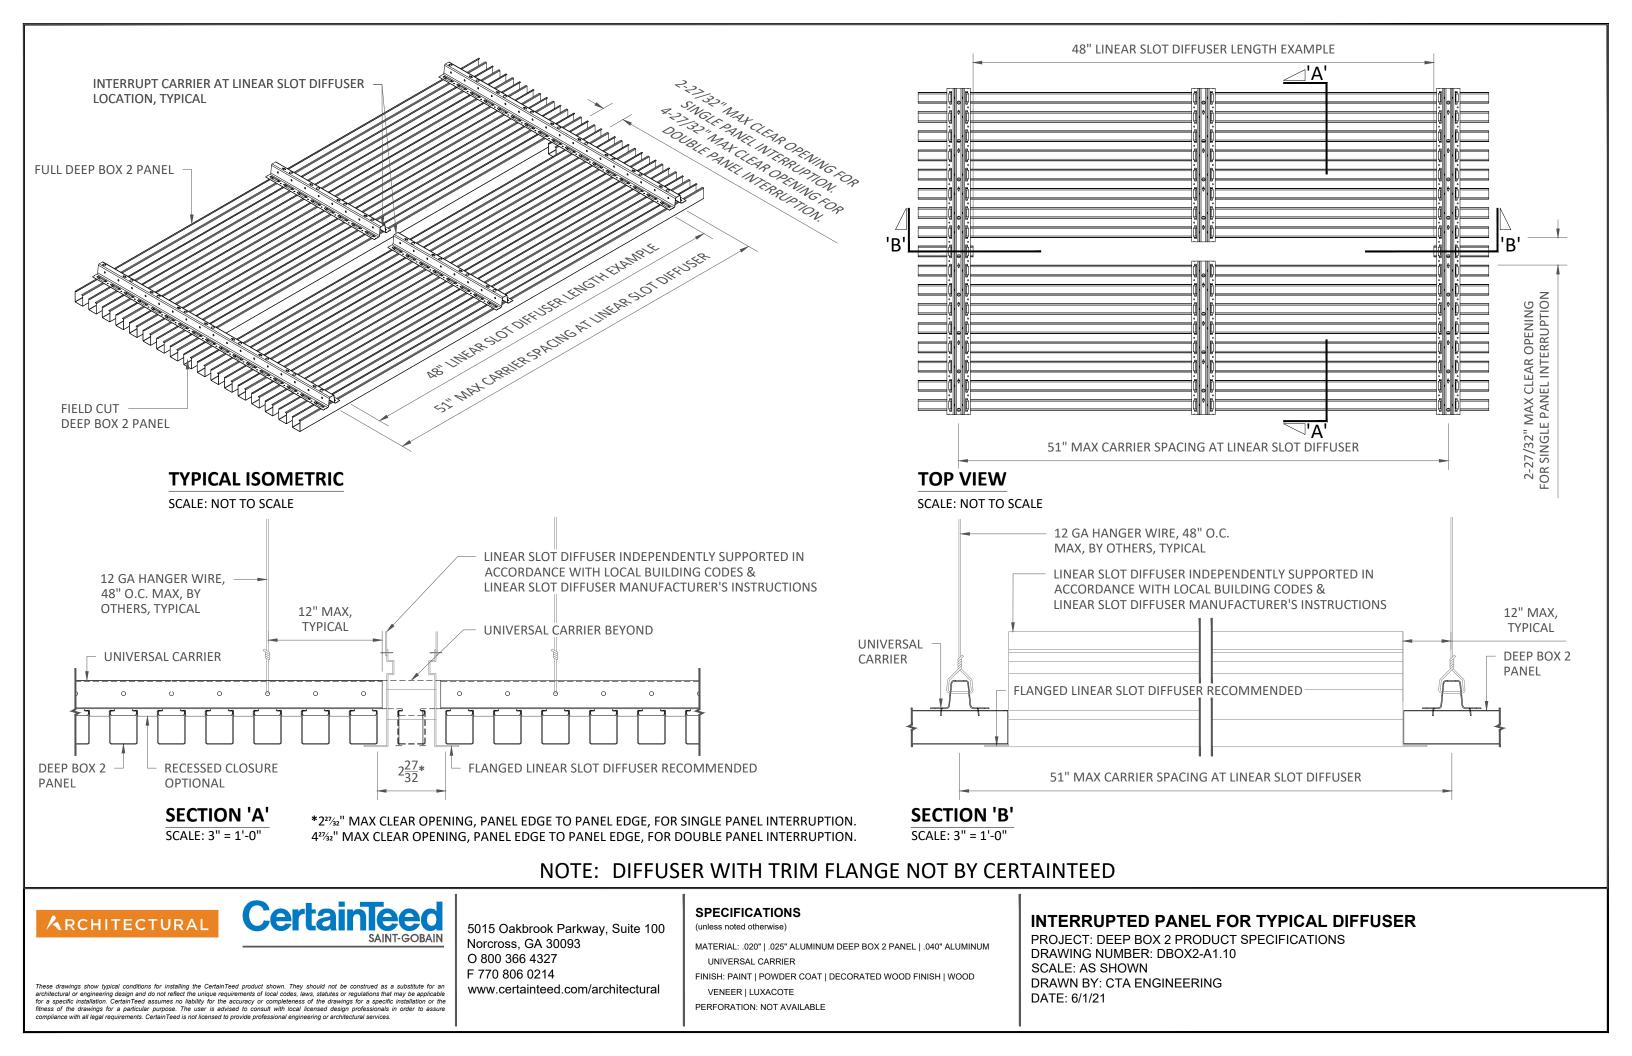

product shown. They should not be construed as a substitute for an architectural or engineering design and do not reflect the unique requirements of local codes, laws, statutes or regulations that may be applicable for a specific installation. CertainTeed assumes no liability for the accuracy or completeness of the drawings for a specific installation or the fitness of the drawings for a particular purpose. The user is advised to consult with local licensed design professionals in order to assure compliance with all legal requirements. CertainTeed is not licensed to provide professional engineering or architectural services.

FINISH: PAINT | POWDER COAT | DECORATED WOOD FINISH | WOOD VENEER | LUXACOTE

PERFORATION: NOT AVAILABLE

SCALE: AS SHOWN DRAWN BY: CTA ENGINEERING DATE: 6/1/21











# **INTERIOR INSTALLATION**

nce with all legal requirements. CertainTeed is not licensed to provide professional engineering or architectural services



### SPECIFICATIONS

(unless noted otherwise)

- MATERIAL: .020" | .025" ALUMINUM DEEP BOX 2 PANEL | .040" ALUMINUM UNIVERSAL CARRIER
- FINISH: PAINT | POWDER COAT | DECORATED WOOD FINISH | WOOD VENEER | LUXACOTE

PERFORATION: NOT AVAILABLE

SEISMIC SPECIFICATIONS PROJECT: DEEP BOX 2 PRODUCT SPECIFICATIONS DRAWING NUMBER: DBOX2-A1.12 SCALE: AS SHOWN DRAWN BY: CTA ENGINEERING DATE: 6/1/21