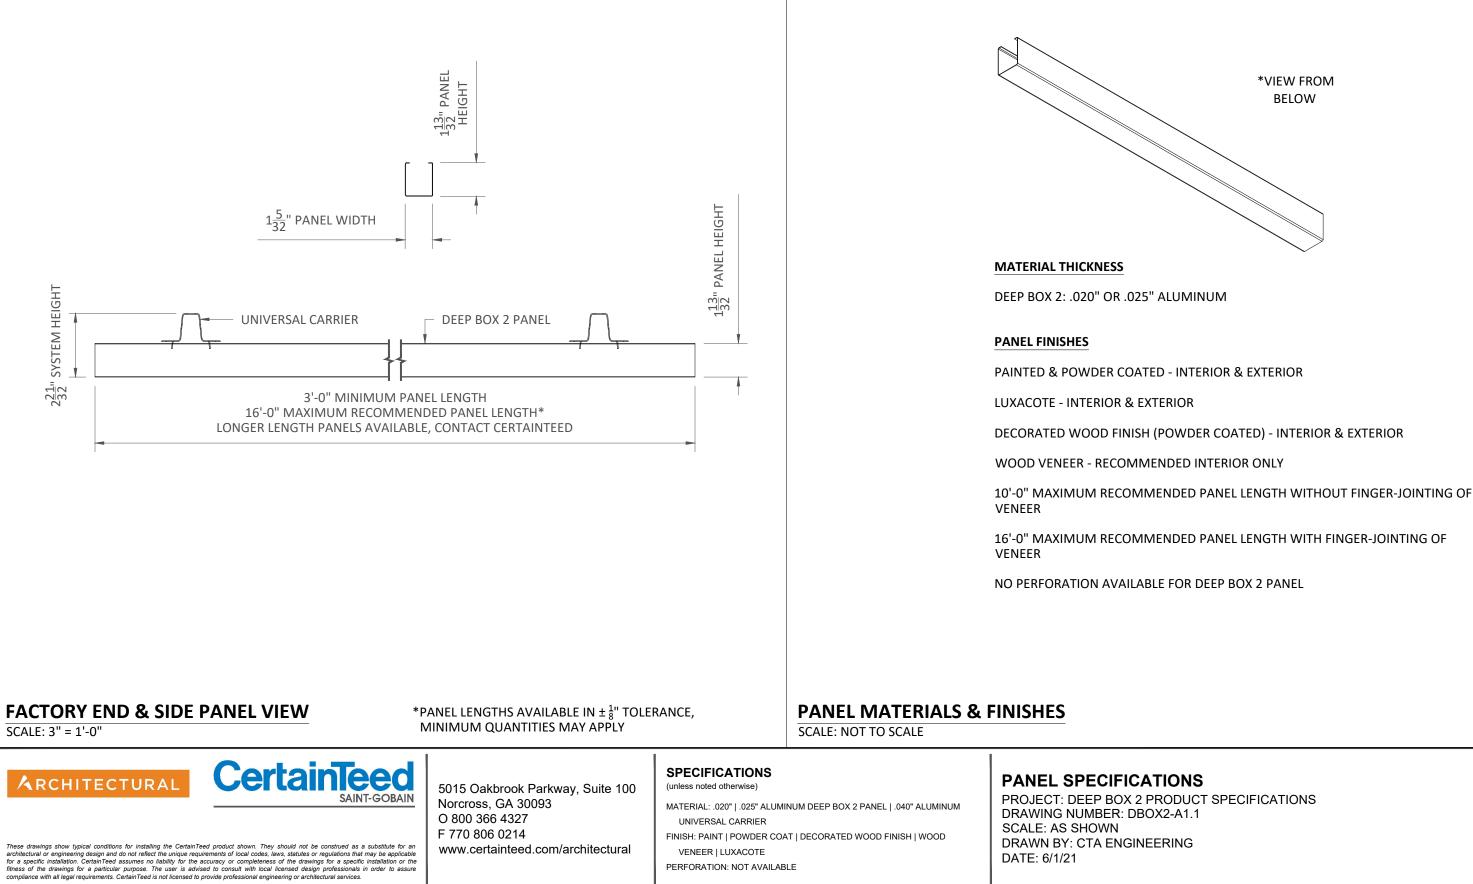

### **SPECIFICATIONS** (unless noted otherwise)

MATERIAL: .020" | .025" ALUMINUM DEEP BOX 2 PANEL | .040" ALUMINUM UNIVERSAL CARRIER

FINISH: PAINT | POWDER COAT | DECORATED WOOD FINISH | WOOD VENEER | LUXACOTE

PERFORATION: NOT AVAILABLE