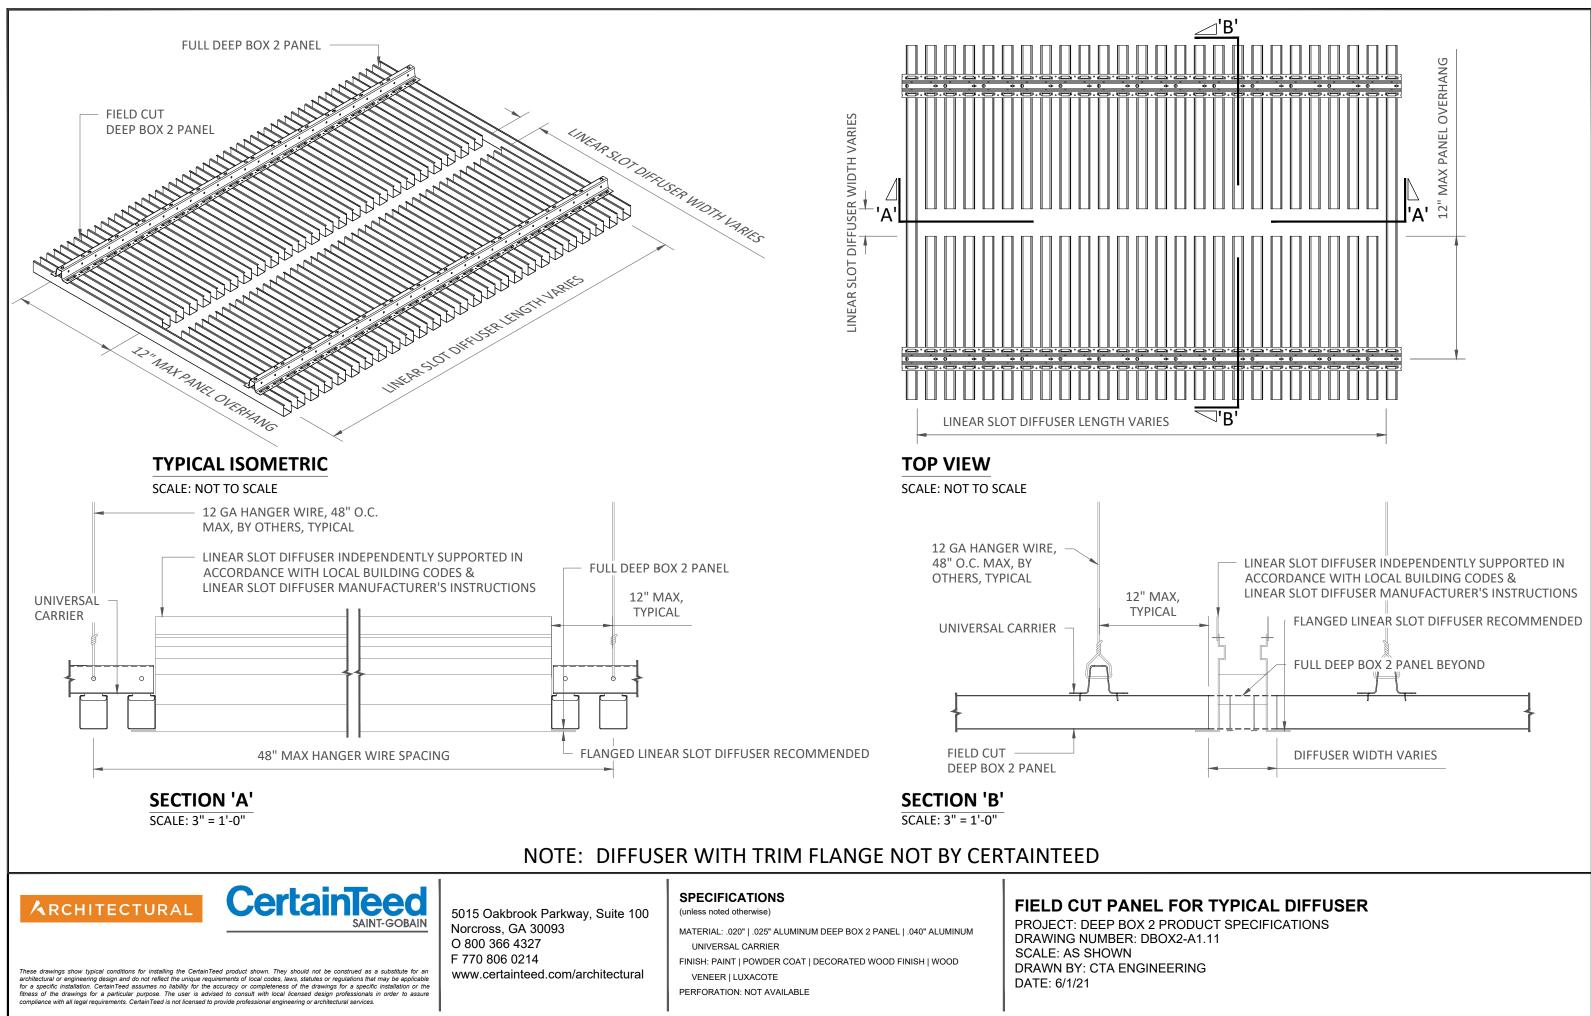

### **SPECIFICATIONS** (unless noted otherwise)

MATERIAL: .020" | .025" ALUMINUM DEEP BOX 2 PANEL | .040" ALUMINUM UNIVERSAL CARRIER

FINISH: PAINT | POWDER COAT | DECORATED WOOD FINISH | WOOD VENEER | LUXACOTE

PERFORATION: NOT AVAILABLE