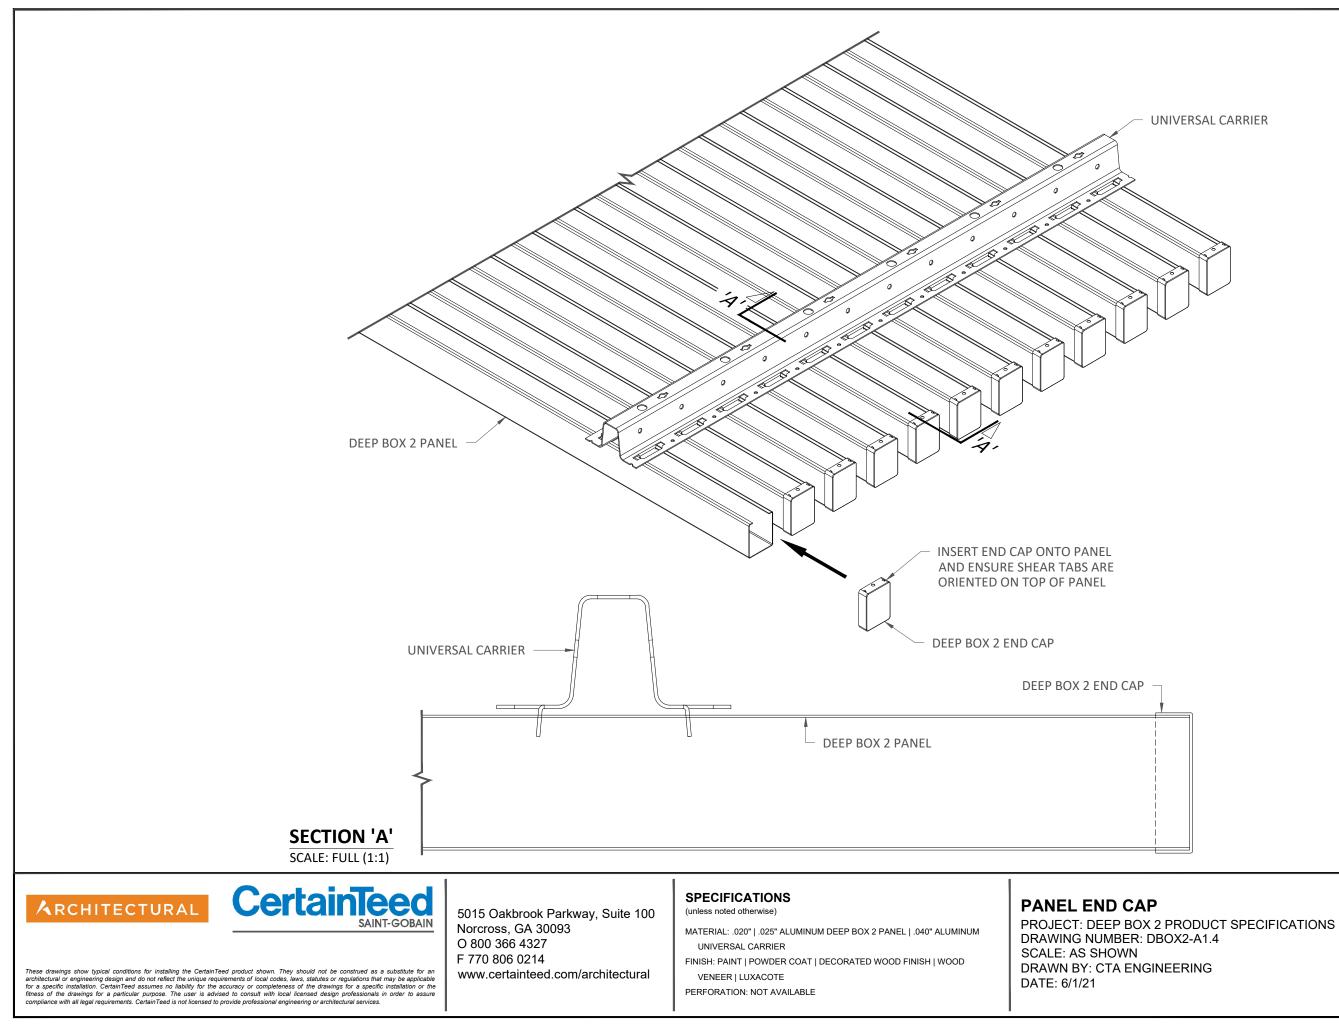

### **SPECIFICATIONS** (unless noted otherwise)

MATERIAL: .020" | .025" ALUMINUM DEEP BOX 2 PANEL | .040" ALUMINUM UNIVERSAL CARRIER

FINISH: PAINT | POWDER COAT | DECORATED WOOD FINISH | WOOD VENEER | LUXACOTE

PERFORATION: NOT AVAILABLE