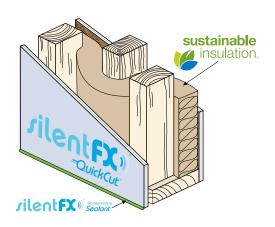

# The new sound control requirements established by the National Building Code of Canada 2015 (NBCC) don't have to be complicated. Your solution? SilentFX®.

The NBCC's introduction of the apparent sound transmission class rating (ASTC) raised sound control requirements to a new level. As compared to the traditional sound transmission class (STC) ratings, ASTC ratings provide a better reference standard for comfort and well-being. These ASTC solutions are examples of smarter building practices and products that have been tested by the National Research Council Canada. A main provision of the new ≥47 ASTC rating involves sound transmitted through flanking paths. These paths are more abundant in wood frame construction, but with SilentFX® products, you've found a direct solution to meeting ASTC ratings especially for the construction of more affordable 6 storey wood buildings.

SilentFX® QuickCut™ Type X Drywall combined with SilentFX® Noiseproofing Sealant and SilentFX® Noiseproofing Putty create an excellent acoustic system for meeting and exceeding STC and ASTC specifications without complex techniques such as isolation clips or resilient channels. This system also helps reduce material usage versus traditional gypsum systems that require numerous layers of drywall.

#### SILENTFX® QUICKCUT™ TYPE X DRYWALL

Superior acoustic performance by combining noise-reducing, laminated drywall with sound-dampening, viscoelastic polymer. SilentFX\* QuickCut™ Type X is the only ASTC laminated drywall that is third party tested by the National Research Council of Canada.

#### SILENTFX® NOISEPROOFING SEALANT

Acoustic caulk used to reduce sound transmissions by filling gaps between walls, ceilings and floors.

#### SILENTFX® NOISEPROOFING PUTTY

Heavy mastic acoustic putty formulated to completely seal electrical outlet boxes, ducts, cables, etc. that could jeopardize acoustic-rated wall assemblies.

## SUSTAINABLE INSULATION NOISE REDUCER

Noise Reducer insulation products are designed for wood stud interior, commercial and residential walls and floors to effectively reduce transmission of airborne sound and provide thermal insulation.