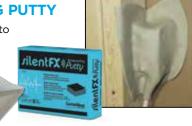

#### SILENTFX® NOISEPROOFING PUTTY

Heavy mastic acoustic putty formulated to completely seal electrical outlet boxes, ducts, cables, etc. that could jeopardize acoustic-rated wall assemblies.