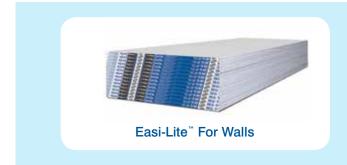

# Easi-Lite<sup>™</sup> Lightweight Gypsum Board

Easi-Lite™ Gypsum Board is a specially formulated interior gypsum board that is up to 30% lighter than traditional 12.7 mm (1/2") CertainTeed Regular board. It is comprised of a special, solid set gypsum core enclosed in recycled face and back paper. Easi-Lite Gypsum Board is light weight, easy to handle and ideal for wall applications.

### The Easi-Lite™ Advantage:

- Up to 30% lighter easy to lift, carry and install which results in faster installation
- Uniform high-strength, gypsum core with 100% recycled face and back paper
- · Scores and snaps with less dust
- GREENGUARD Children & Schools<sup>SM</sup> Certified
- Solid, strong edge hardness tapered edges for perfect joints
- Uniform high-strength core eliminates crumbling, cracking