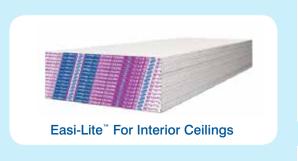

# Introducing Easi-Lite™ Interior Ceiling Board

Easi-Lite™ Lightweight Interior Ceiling Gypsum Board consists of a solid set, gypsum core enclosed in ivory-colored face paper and a strong liner back paper, for use on interior ceilings where framing is spaced up to 610 mm (24") o.c. The gypsum core is comprised of special high strength, sag-resistant additives. Lighter weight and superior sag resistance make Easi-Lite Interior Ceiling Board ideal for ceiling applications.

## The Easi-Lite™ Interior Ceiling Board Advantage:

- Up to 30% lighter in weight, with up to 25% better sag resistance than other lightweight boards
- Easy to lift and stock projects quicker
- · Lighter weight relates to less fatigue during installation
- Edge tapers consistent to form perfect joints
- Excellent thermal barrier and sound attenuation qualities
- For wall or ceiling applications up to 610 mm (24") o.c.