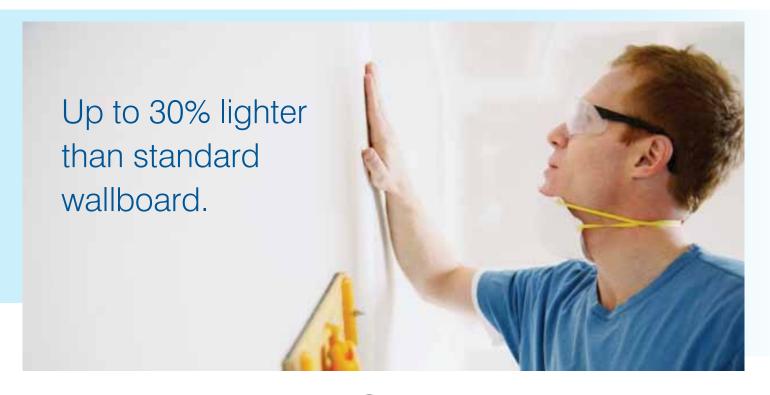

# Easi-Lite<sup>™</sup> Lightweight Gypsum Board

Easi-Lite™ Gypsum Board is a specially formulated interior gypsum board that is up to 30% lighter than traditional 12.7 mm (1/2") CertainTeed Regular board. It is comprised of a special, solid set gypsum core enclosed in recycled face and back paper. Easi-Lite Gypsum Board is light weight, easy to handle and ideal for wall applications.

### The Easi-Lite™ Advantage:

- Up to 30% lighter easy to lift, carry and install which results in faster installation
- Uniform high-strength, gypsum core with 100% recycled face and back paper
- · Scores and snaps with less dust
- GREENGUARD Children & Schools<sup>SM</sup> Certified
- Solid, strong edge hardness tapered edges for perfect joints
- Uniform high-strength core eliminates crumbling, cracking