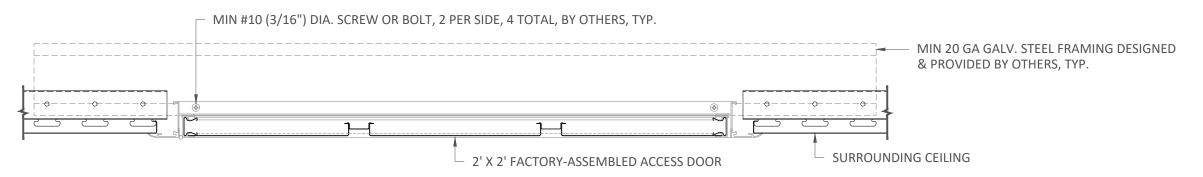

### 2'-0" X 2'-0" EXTERIOR ACCESS DOOR ATTACHMENT

PROJECT: EXTERIOR BOX 8 PRODUCT SPECIFICATIONS
DRAWING NUMBER: BOX8\_EXTACCESSDOORATTACHMENT\_CTC\_2204
SCALE: AS SHOWN
DRAWN BY: CTA ENGINEERING

DATE: 4/20/22