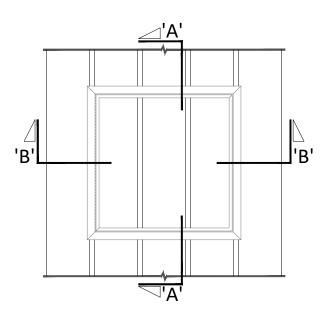

# **SECTION 'A'**SCALE: 3" = 1'-0"



## **SECTION 'B'** SCALE: 3" = 1'-0"



## **EXTERIOR INSTALLATION**





These drawings show typical conditions for installing the CertainTeed product shown. They should not be construed as a substitute for an architectural or engineering design and do not reflect the unique requirements of local codes, laws, statutes or regulations that may be applicable for a specific installation. CertainTeed assumes no liability for the accuracy or completeness of the drawings for a specific installation or the fitness of the drawings for a particular purpose. The user is advised to consult with local licend design professionals in order to assure compliance with all legal requirements. CertainTeed is not licensed to provide professional engineering or architectural services.

5015 Oakbrook Parkway, Suite 100 Norcross, GA 30093 O 800 366