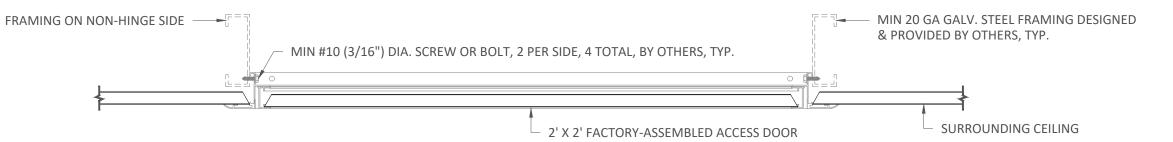

### 2'-0" X 2'-0" EXTERIOR ACCESS DOOR ATTACHMENT

PROJECT: EXTERIOR BOX 8 PRODUCT SPECIFICATIONS
DRAWING NUMBER: BOX8\_EXTACCESSDOORATTACHMENT\_CTC\_2204
SCALE: AS SHOWN
DRAWN BY: CTA ENGINEERING

DATE: 4/20/22