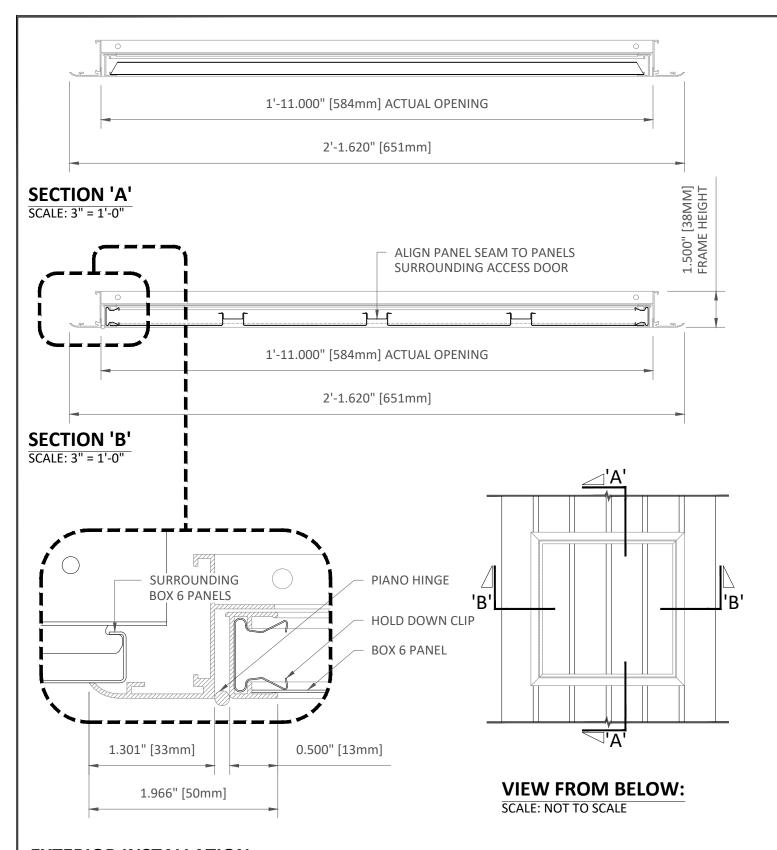

## **SPECIFICATIONS**

(unless noted otherwise)

MATERIAL: .025" | .032" | .040" ALUMINUM BOX 6 PANEL | .040" ALUMINUM UNIVERSAL CARRIER

FINISH: PAINT | POWDER COAT | DECORATED WOOD FINISH | LUXACOTE PERFORATION: NON-PERFORATED | #160

## 2'-0" X 2'-0" EXTERIOR ACCESS DOOR

PROJECT: EXTERIOR BOX 6 PRODUCT SPECIFICATIONS DRAWING NUMBER: BOX6\_EXTACCESSDOOR\_CTC\_2204 SCALE: AS SHOWN DRAWN BY: CTA ENGINEERING DATE: 4/20/22