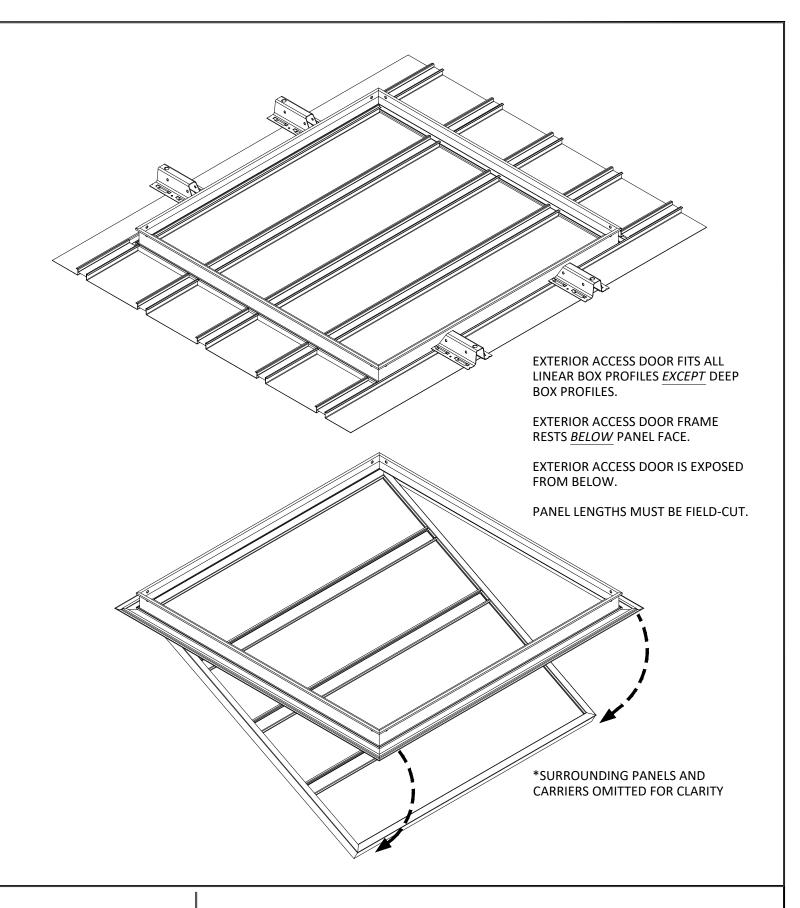

## **EXTERIOR INSTALLATION**

These drawings show typical conditions for installing the CertainTeed product shown. They should not be construed as a substitute for an architectural or engineering design and do not reflect the unique requirements of local codes, laws, statutes or regulations that may be applicable for a specific installation. CertainTeed assumes no liability for the accuracy or completeness of the drawings for a specific installation or the fitness of the drawings for a particular purpose. The user is advised to consult with local licensed design professionals in order to assure compliance with all legal requirements. CertainTeed is not licensed to provide professional engineering or architectural services.

## 2'-0" X 2'-0" EXTERIOR ACCESS DOOR

PROJECT: EXTERIOR BOX 6 PRODUCT SPECIFICATIONS DRAWING NUMBER: BOX6\_EXTACCESSDOOR\_CTC\_2204 SCALE: AS SHOWN DRAWN BY: CTA ENGINEERING DATE: 4/20/22