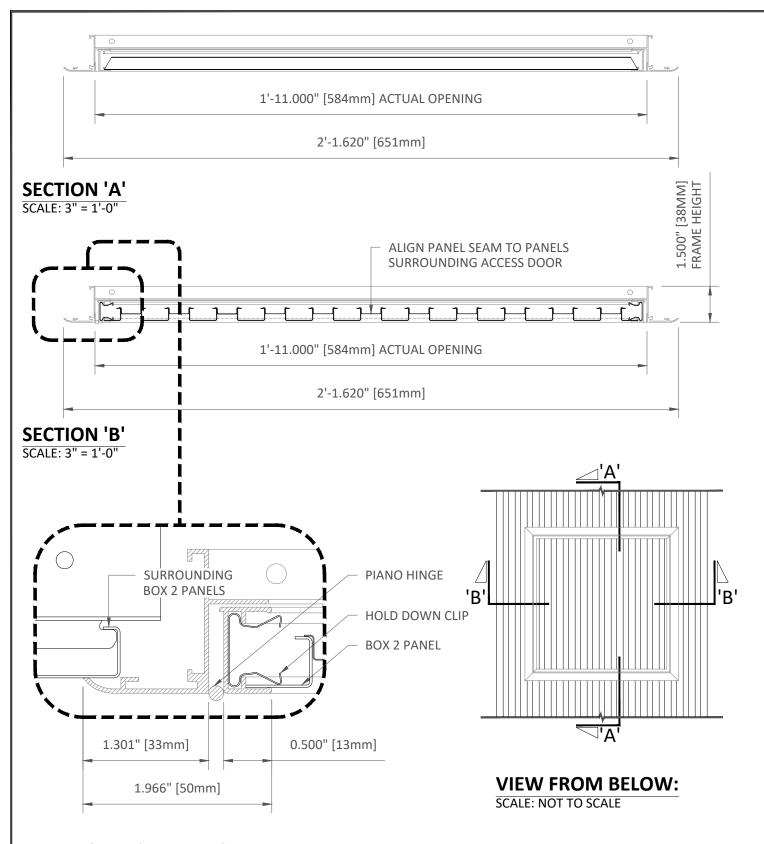

## **SPECIFICATIONS**

(unless noted otherwise)

MATERIAL: .020" | .025" ALUMINUM BOX 2 PANEL | .040" ALUMINUM UNIVERSAL CARRIER

FINISH: PAINT | POWDER COAT | DECORATED WOOD FINISH | LUXACOTE PERFORATION: NOT AVAILABLE

## 2'-0" X 2'-0" EXTERIOR ACCESS DOOR

PROJECT: EXTERIOR BOX 2 PRODUCT SPECIFICATIONS DRAWING NUMBER: BOX2\_EXTACCESSDOOR\_CTC\_2204 SCALE: AS SHOWN DRAWN BY: CTA ENGINEERING

DATE: 4/20/22