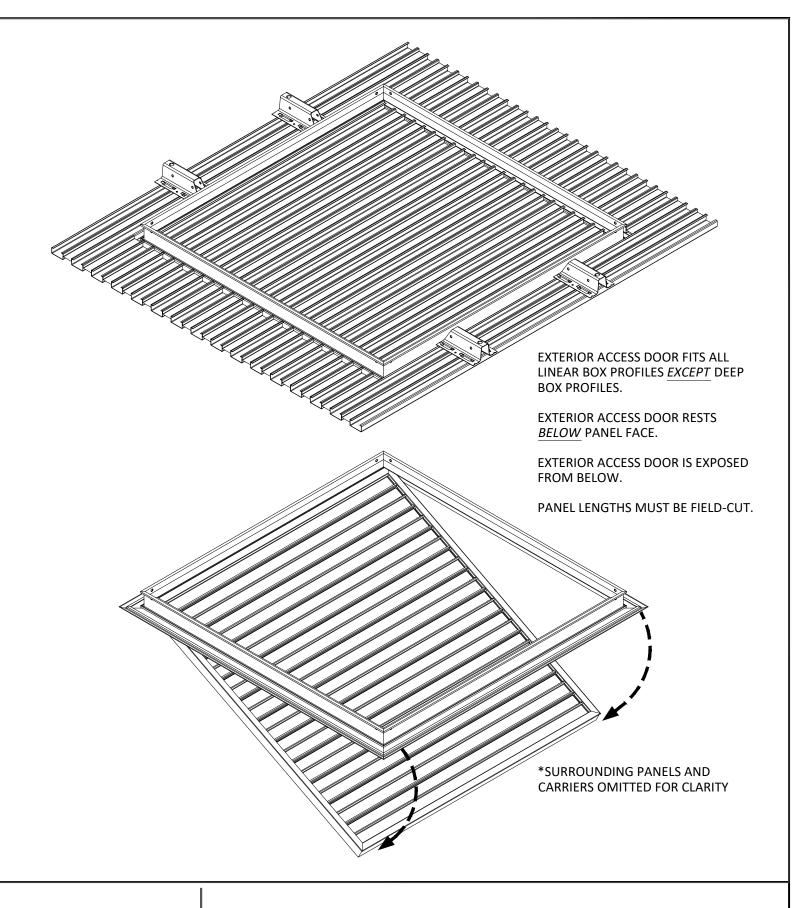

## **SPECIFICATIONS**

(unless noted otherwise)

MATERIAL: .020" | .025" ALUMINUM BOX 2 PANEL | .040" ALUMINUM UNIVERSAL CARRIER

FINISH: PAINT | POWDER COAT | DECORATED WOOD FINISH | LUXACOTE PERFORATION: NOT AVAILABLE

## 2'-0" X 2'-0" EXTERIOR ACCESS DOOR

PROJECT: EXTERIOR BOX 2 PRODUCT SPECIFICATIONS DRAWING NUMBER: BOX2\_EXTACCESSDOOR\_CTC\_2204 SCALE: AS SHOWN DRAWN BY: CTA ENGINEERING

DATE: 4/20/22