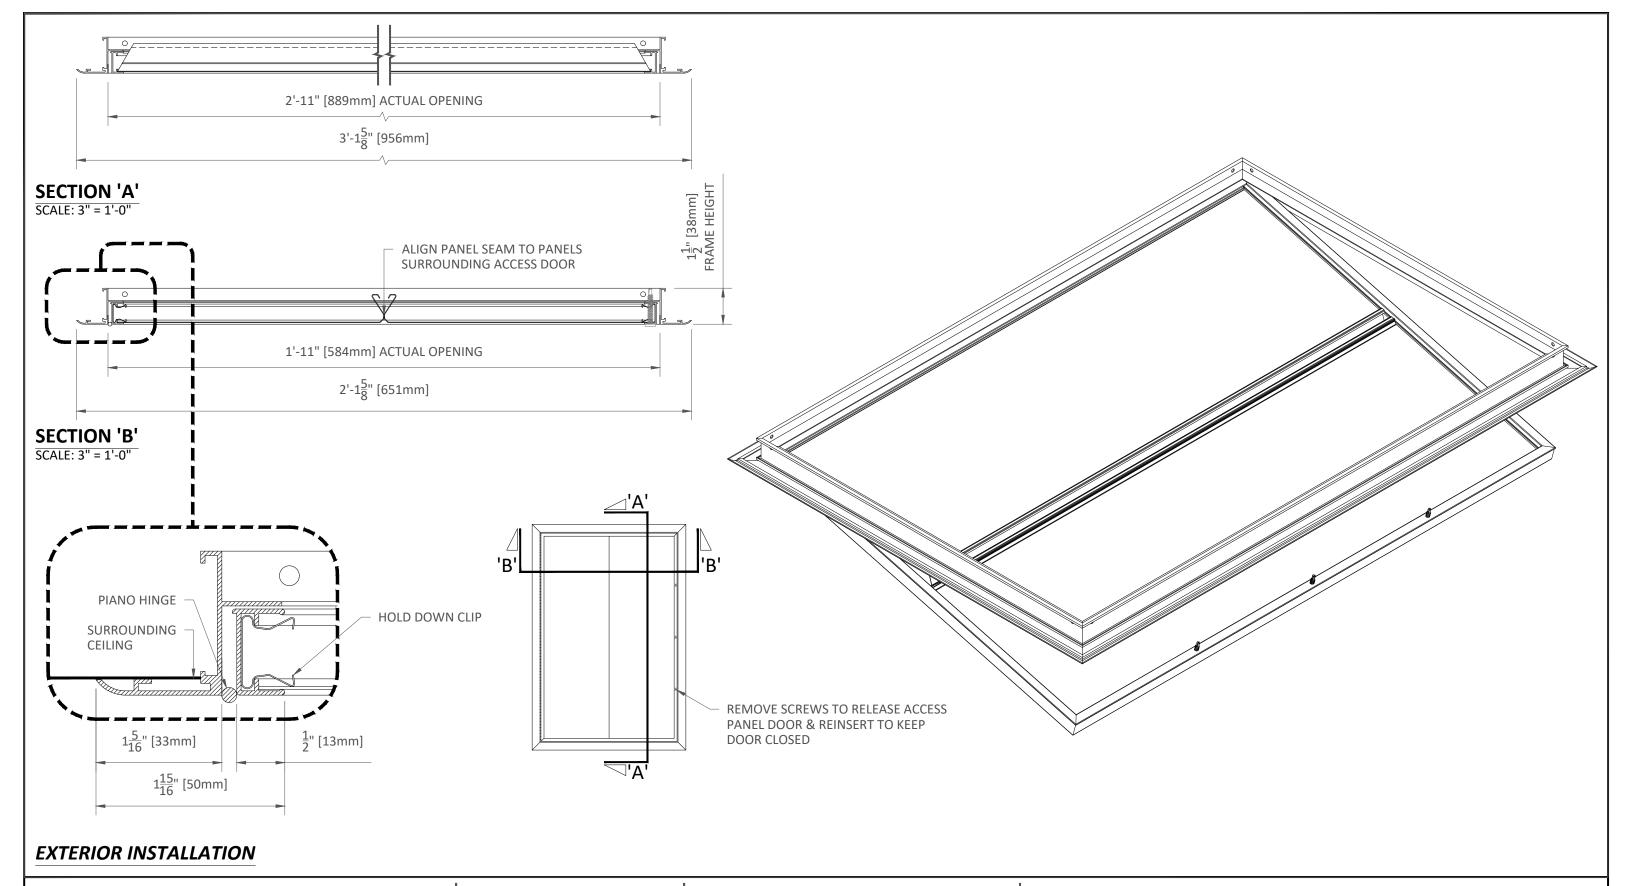

## **SPECIFICATIONS**

(unless noted otherwise)

MATERIAL: .028" ALUMINUM 300C PANEL | .040" ALUMINUM 300C CARRIER FINISH: PAINT | POWDER COAT | DECORATED WOOD FINISH | LUXACOTE PERFORATION: NON-PERFORATED | #124

## 2'-0" X 3'-0" EXTERIOR ACCESS DOOR

PROJECT: EXTERIOR 300C PRODUCT SPECIFICATIONS DRAWING NUMBER: 300C\_EXTACCESSDOOR\_CTC\_2111 SCALE: AS SHOWN

DRAWN BY: CTA ENGINEERING

DATE: 11/10/21