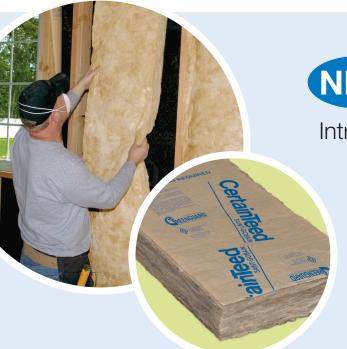

## Fiber Glass Insulation

**NEW R-20 Fiber Glass Batt** 

Introducing a one-step wall solution

- Perfect for new IECC 2012 code-compliant construction wall applications
- One-step, one product installation saves time and labor
- Available in kraft and unfaced batts
- Excellent product for ENERGY STAR® homebuilders
- GREENGUARD Gold Certified
- Meets all ASTM C665 requirements for building insulation
- Meets 2012 IECC residential requirements in
  Zones 3 and 4, marine Zone 4 and Zones 5 and 6