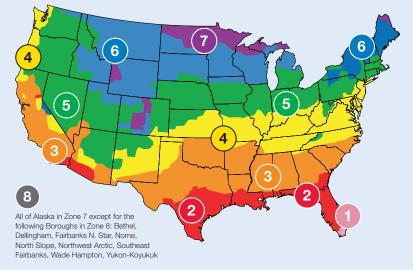

## Fiber Glass Insulation

**NEW R-20 Fiber Glass Batt** 

Introducing a one-step wall solution

- Perfect for new IECC 2012 code-compliant construction wall applications
- One-step, one product installation saves time and labor
- Available in kraft and unfaced batts
- Excellent product for ENERGY STAR® homebuilders
- GREENGUARD Gold Certified
- Meets all ASTM C665 requirements for building insulation
- Meets 2012 IECC residential requirements in
  Zones 3 and 4, marine Zone 4 and Zones 5 and 6