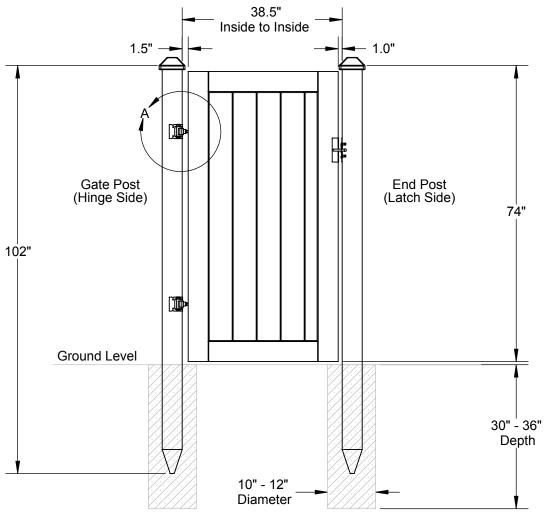

## 3'W X 6'H Gate

Gate is reinforced with a 1.5" galvanized steel box tube

- Actual Gate Dimensions 36"W X 70"H X 2"
- Gate Weight 55 lbs.Tolerances are ±.5"

DETAIL A SCALE 1:12

Gate hinge threads into the upper and lower inserts in the gate metal frame leaving about 1.5" from the edge of the gate to the post.

| 3' Ashland Gate | This drawing may not be altered or reproduced without the permission of SimTek Fence |         |
|-----------------|--------------------------------------------------------------------------------------|---------|
| Date: Nov. 2016 | Scale: not to scale                                                                  | REV: JC |
| Sheet 1 of 1    | U.S. Patents: 7,478,797 / 7,635,114 Foreign<br>Patents Pending                       |         |