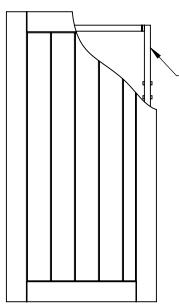

## 3'W X 6'H Gate

Gate is reinforced with a 1.5" galvanized steel box tube

- Actual Gate Dimensions 36"W X 70"H X 2"
- Gate Weight 55 lbs.Tolerances are ±.5"

DETAIL A SCALE 1:12

Gate hinge threads into the upper and lower inserts in the gate metal frame leaving about 1.5" from the edge of the gate to the post.