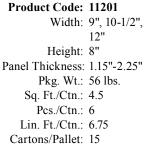

y

## STONEfaçade<sup>™</sup> & Accessories\*\*

#### **Architectural Stone Cladding System**

#### LEDGESTONE PANELS



| <b>Product Code:</b> | 11000       |
|----------------------|-------------|
| Width:               | 24"         |
| Height:              | 8"          |
| Panel Thickness:     | 1.15"-2.25" |
| Pkg. Wt.:            | 98 lbs.     |
| Sq. Ft./Ctn.:        | 7.99        |
| Pcs./Ctn.:           | 6           |
| Lin. Ft./Ctn.:       | 12          |
| Cartons/Pallet:      | 12          |
|                      |             |

**Note:** Panels come in 3 different widths – 10", 14" and 24" (shown). All widths are randomly mixed within the cartons for installation ease. Number of pieces per carton vary from 6 or 7 depending on whether or not you have a pre-mixed carton.





Note: Corners come in 3 different widths – 9", 10-1/2" and 12" (shown). A carton of corners contains 2 of each size for installation ease. Please refer to the STONEfaçade installation instructions for directions on corner usage.



| <b>Product Code:</b> | 11202        |
|----------------------|--------------|
| Width:               | 9", 10-1/2", |
|                      | 12"          |
| Height:              | 8"           |
| Panel Thickness:     | 1.15"-2.25"  |
| Pkg. Wt.:            | 56 lbs.      |
| Sq. Ft./Ctn.:        | 4.5          |
| Pcs./Ctn.:           | 6            |
| Lin. Ft./Ctn.:       | 6.75         |
| Cartons/Pallet:      | 15           |
|                      |              |

Note: Corners come in 3 different widths - 9", 10-1/2" and 12" (shown). A carton of c