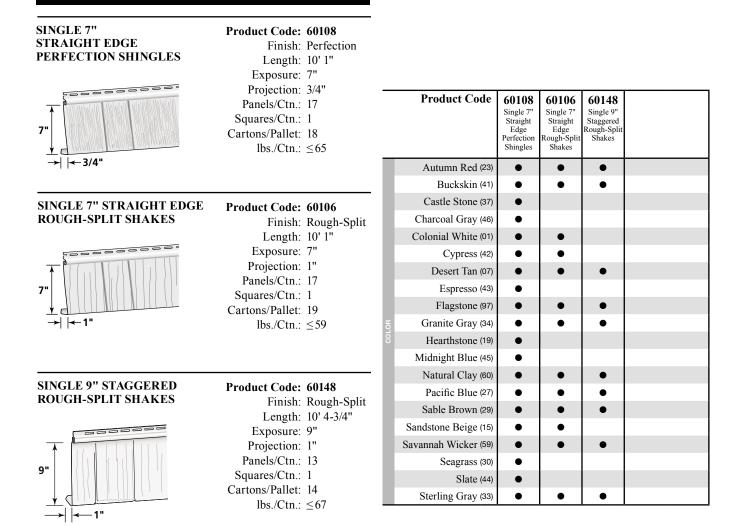

### Cedar Impressions® Single 7" Perfection Shingles

Panels is available in the following solid colors – Colonial White (01), Charcoal Gray (46), Cypress (42), Flagstone (97), Granite Gray (34), Hearthstone (19), Natural Clay (60), Pacific Blue (27), Sable Brown (29), Savannah Wicker (59), Seagrass (30), Sterling Gray (33)