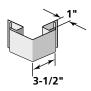

### **Accessory Matrix**

|                  |                           |                       |                         |                             |                        |                          | COR<br>SYST                  |       |                                         |                                      |                                       |       |                                              |                                  | DF              | COF<br>TR                | ATIV<br>IM   | νE         |       | J-    | СНА            | NNE            | L            |                  | TI                             | UNC<br>ONA<br>RIM   | L     |       |                            | ARTI<br>FRIP                   |       |                                    |                |                | OFFI<br>FRIM |            |            |
|------------------|---------------------------|-----------------------|-------------------------|-----------------------------|------------------------|--------------------------|------------------------------|-------|-----------------------------------------|--------------------------------------|---------------------------------------|-------|----------------------------------------------|----------------------------------|-----------------|--------------------------|--------------|------------|-------|-------|----------------|----------------|--------------|------------------|--------------------------------|---------------------|-------|-------|----------------------------|--------------------------------|-------|------------------------------------|----------------|----------------|--------------|------------|------------|
|                  | 3/4" CORNERPOST WOODGRAIN | 3/4" CORNERPOST MATTE | 1" CORNERPOST WOODGRAIN | 1-1/4" INSULATED CORNERPOST | 3/4" INSIDE CORNERPOST | 1-1/4" INSIDE CORNERPOST | INDIVIDUAL 5" SAWMILL CORNER |       | 7" PERFECTION MITERED OFFSET CORNERPOST | T5 SAWMILL MITERED OFFSET CORNERPOST | D7, D9 ROUGH-SPLIT MITERED CORNERPOST | F     | 1-1/4" TRADITIONAL SUPERCORNER <sup>TM</sup> | FLUTED SUPERCORNER <sup>TM</sup> | CORNICE MOLDING | CORNICE MOLDING RECEIVER | FINISH BOARD | BAND BOARD |       |       | 5/8" J-CHANNEL | 3/4" J-CHANNEL | 1" J-CHANNEL | 1-1/4" J-CHANNEL | SHAKE / SHINGLE UNDERSILL TRIM | DUAL UNDERSILL TRIM | -     | 1     | 2-1/2" METAL STARTER STRIP | 4" METAL SHINGLE STARTER STRIP |       | STARTER STRIP FOR INSULATED SIDING | 3/4" F-CHANNEL | 5/8" F-CHANNEL | 1/2" H BAR   | 3/8" H BAR | 3/4" H BAR |
| PRODUCT CODE # » | 51401<br>51402            | 51404                 | 51409                   | 51412                       | 51436                  | 51446                    | 51405                        | 51451 | 51459                                   | 51406                                | 51450<br>51432                        | 51420 | 51447                                        | 51424                            | 55817           | 55812                    | 55815        | 55814      | 50306 | 50305 | 50310          | 50303          | 50302        | 50301            | 56917                          | 56916               | 56904 | 53601 | 53602                      | 53610                          | 53604 | 53609                              | 52506          | 52502          | 52504        | 52505      | 52507      |