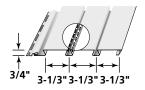

# Color & NGBS RC GREEN Approved Product Matrix

|                                                    |                        |                   |                      |                     |                |              |             |                     |                    |               |                |               |                |                   | LIM                     |                                                   | 2          |           |        |                     |                |                |               |             | 1                               |               | 1                     | Ч             |               |              |                 |                 |                | 1            |             |                 |          |       |      |               |
|----------------------------------------------------|------------------------|-------------------|----------------------|---------------------|----------------|--------------|-------------|---------------------|--------------------|---------------|----------------|---------------|----------------|-------------------|-------------------------|---------------------------------------------------|------------|-----------|--------|---------------------|----------------|----------------|---------------|-------------|---------------------------------|---------------|-----------------------|---------------|---------------|--------------|-----------------|-----------------|----------------|--------------|-------------|-----------------|----------|-------|------|---------------|
|                                                    |                        |                   |                      |                     |                |              |             | ≥                   |                    |               |                |               |                | ġ                 | DRIFTWOOD BLEND – LIGHT | DRIFTWOOD BLEND - MEDIUM<br>DRIFTWOOD BI END DABD | DAKK       |           |        |                     |                |                |               |             |                                 |               | ΗT                    | MEDIUM        | ¥             |              |                 |                 | N              |              |             |                 |          |       |      |               |
|                                                    |                        |                   |                      |                     |                |              | D<br>       | CEDAR BLEND – LIGHT | <b>A</b> RK        |               |                |               |                |                   |                         |                                                   |            |           |        |                     |                |                |               |             |                                 |               | NATURAL BLEND – LIGHT | ME            | DARK          |              |                 | 1 1011          | MEDIUM         | DARK         |             | 2               |          |       |      |               |
|                                                    | *                      |                   | MC                   | ш                   |                |              |             |                     | ÌQ-                | Ϋ́            | E              |               |                | BLE               | EN                      |                                                   | EIN        |           |        |                     |                | A              |               |             | AR<br>AR                        |               |                       | - D           |               |              |                 | -12             | 5  X<br>    -  |              |             | KE              |          |       |      | ×             |
|                                                    | VED                    | A                 | ELL(                 | 3LU                 |                | ¥.           | REN         |                     | ġ                  | R<br>S        | NHI            |               | 7              | 8                 |                         |                                                   |            |           |        | SAY                 | NE             | RE             | INE           | 리           |                                 | BLI           | LEN                   | LEN           | E             | LAY          | 3               |                 |                |              | NN          | M               |          |       |      | iRA'          |
|                                                    | <b>GREEN APPROVED*</b> | <b>AUTUMN RED</b> | <b>AUTUMN YELLOW</b> | <b>BERMUDA BLUE</b> | Ŋ              | CASTLE STONE | CEDAR BLEND | BLE                 | CEDAR BLEND – DARK | CHARCOAL GRAY | COLONIAL WHITE | s             | DESERT TAN     | ► DRIFTWOOD BLEND |                         | DRIFTWOOD BLEND                                   | 3 ;        | FLAGSTONE |        | <b>GRANITE GRAY</b> | HEARTHSTONE    | HERITAGE CREAM | HERRINGBONE   | LIGHT MAPLE | MIDNIGHT BLUE<br>MOUNTAIN CEDAR | NATURAL BLEND | L B                   | NATURAL BLEND | NATURAL BLEND | NATURAL CLAY | PACIFIC BLUE    | DISTIC DIEND    | RUSTIC BLEND - | RUSTIC BLEND | SABLE BROWN | SAVANNAH WICKER | SS       |       |      | STERLING GRAY |
|                                                    | API                    | M                 | NN.                  | MU                  | BUCKSKIN       | 믭            | ADE         | AR                  | AR                 | RC            | N              | CYPRESS       | ERT            | E I               | ML                      | M L                                               | ESPRESSO   |           | EST    | E                   | RTF            | ΡIJ            | RIN           |             |                                 | ATU           | UR                    | URA           | ß             | UR           |                 |                 |                |              | E           | NA N            | SEAGRASS | Ξ     |      | 킬             |
| SIDING                                             | <b>N</b> EN            | <b>TU</b>         | AUT                  | 3ER                 | BUC            | SAS          |             |                     | E                  | CHA           | g              | CYP           | DES            |                   |                         |                                                   | Spin       | Į         | FOREST | GRA                 | HEA            | TER            | E             |             |                                 | Z             | NAT                   | NAT           | IAT           | VAT          |                 |                 | SUS            | SUS          | SAB         | SAV             | SEA      | SLATE | SNOW | STERLIN       |
| PRODUCTS                                           | GR                     | 23                | ~<br>10              |                     |                | _            | _           | 0 71                |                    |               | -              | 42            |                | _                 |                         |                                                   | 6 43       | _         | _      | 34                  |                |                | _             | 5 4         | _                               | 78            | 86                    | _             |               | _            | _               | 2 7             | _              | -            | _           | 59              |          |       |      | 6 33          |
| CEDAR IMPRESSION                                   | S®                     | SH                | INC                  | GLE                 | ES             |              |             |                     |                    |               |                |               |                |                   |                         |                                                   |            |           |        |                     |                |                |               |             |                                 |               |                       |               |               |              |                 |                 |                |              |             |                 |          |       |      |               |
| SAWMILL SHINGLES                                   |                        |                   |                      |                     |                |              |             |                     |                    |               |                |               |                |                   |                         |                                                   |            |           |        |                     |                |                |               |             |                                 |               |                       |               |               |              |                 |                 |                |              |             |                 |          |       |      |               |
| INDIVIDUAL 5" SAWMILL                              | •                      |                   |                      |                     |                |              | •           | •                   | •                  |               | •              |               |                |                   | •                       |                                                   | •          |           |        |                     |                |                |               |             |                                 |               | •                     | •             | •             | •            |                 | •               | •              | •            |             | •               | •        |       |      | •             |
| T5" STRAIGHT EDGE<br>SAWMILL                       | •                      | •                 |                      |                     | •              | *            |             |                     |                    | •             | •              | •             | •              |                   |                         |                                                   | *          | •         | •      | •                   | •              | •              | •             | • •         | •                               |               |                       |               |               | •            | •               |                 |                |              | •           | •               | •        | *     | •    | • •           |
| PERFECTION SHINGLES                                | 5                      |                   |                      |                     |                |              |             |                     |                    |               |                |               |                |                   |                         |                                                   |            |           |        |                     |                |                |               |             |                                 |               |                       |               |               |              |                 |                 |                |              |             |                 |          |       |      |               |
| S7" VARIEGATED AND<br>SOLID PERFECTION             | •                      |                   |                      |                     |                |              | •           |                     |                    | *             | *              | *             |                | •                 |                         |                                                   |            | *         | -      | *                   | *              |                |               |             |                                 | •             |                       |               |               | *            | * •             | •               |                |              | *           | *               | *        |       |      | *             |
| D7" STRAIGHT EDGE<br>PERFECTION 3G                 | •                      | •                 | •                    | *                   | •              | *            |             |                     | T                  | •             | •              | •             | •              |                   |                         |                                                   | *          | •         | •      | •                   | •              | •              | •             | • •         | •                               |               |                       |               |               | •            | •               |                 |                |              | •           | •               | •        | *     | * •  | • •           |
| D7" STAGGERED<br>PERFECTION                        | •                      | •                 |                      |                     | •              |              |             |                     |                    | •             | •              | •             | •              |                   |                         |                                                   |            | •         | •      | •                   | •              | •              | •             | •           | •                               |               |                       |               |               | •            | •               | 1               |                |              | •           | •               | •        |       | •    | •             |
| S6-1/3" PERFECTION<br>SHAPES – SCALLOP             |                        | •                 |                      | $\square$           |                | +            |             |                     |                    | •             | •              | •             |                |                   |                         |                                                   |            | t         |        |                     |                |                |               |             |                                 |               |                       |               | ╡             | •            | •               |                 |                | t            |             | •               |          |       |      | •             |
| S6-1/3" PERFECTION<br>SHAPES – OCTAGON             |                        | •                 |                      |                     |                | +            |             |                     | t                  | •             | •              |               |                |                   |                         |                                                   |            | t         |        |                     |                | ╡              |               |             |                                 |               | ┢                     |               |               | •            | •               |                 |                | ┢            |             | $\vdash$        |          |       |      | •             |
| S6-1/3" PERFECTION<br>SHAPES – HALF-COVE           |                        |                   |                      |                     |                |              |             |                     |                    |               | •              |               | 1              |                   |                         | T                                                 |            | t         |        |                     |                |                |               |             | T                               |               |                       |               |               | •            | •               | 1               |                | t            |             |                 |          |       |      | •             |
| CEDAR IMPRESSION                                   | S®                     | SH                | AK                   | ES                  |                |              |             |                     | _                  |               | -              |               |                |                   |                         |                                                   |            |           |        |                     |                |                |               |             |                                 |               | _                     |               |               |              |                 |                 |                |              |             | L               |          | l     |      |               |
| ROUGH SPLIT SHAKES                                 |                        |                   |                      |                     |                |              |             |                     |                    |               |                |               |                |                   |                         |                                                   |            |           |        |                     |                |                |               |             |                                 |               |                       |               |               |              |                 |                 |                |              |             |                 |          |       |      |               |
| D7" STRAIGHT EDGE<br>ROUGH-SPLIT                   | •                      | •                 |                      |                     | •              |              |             |                     |                    | •             | •              | •             |                |                   |                         |                                                   |            | •         | •      | •                   | •              |                |               |             | •                               |               |                       |               |               | •            | •               |                 |                |              | •           | •               | •        |       |      | •             |
| D9" STAGGERED<br>ROUGH-SPLIT                       | •                      | •                 |                      |                     | •              | +            |             |                     |                    | •             | •              | •             |                |                   |                         | T                                                 |            | •         | •      | •                   | •              |                | +             |             | •                               |               |                       |               |               | •            | •               |                 |                |              | •           | •               | •        |       |      | • •           |
| *Download approval s                               | nec                    | l<br>vifi/        | <br>Pati             | on                  | at u           |              | W or        | aan                 | 200                | roi           |                |               | luct           |                   | 0                       |                                                   |            |           |        |                     |                |                |               |             |                                 |               |                       |               |               |              |                 |                 |                |              |             |                 |          |       |      |               |
| Download approval                                  | pec                    | -1110             | Juli                 | 011                 | ut vi          |              | w.gr        | con                 | upp                | 101           | reu            | 510           | auci           | 5.0               | om                      |                                                   |            | UN        | 1818   | IE                  | NI             | VAI            | RIEC          | JAI         | ED                              | co            | LO                    | КП            | HKU           | 500          | JHC             | 101             | IH             | IE P         | 'AN         | EL              |          |       |      |               |
|                                                    |                        |                   |                      |                     |                |              |             |                     |                    |               |                |               |                |                   |                         |                                                   |            |           |        |                     |                |                |               |             |                                 |               |                       |               |               |              |                 |                 |                |              |             |                 |          |       |      |               |
|                                                    |                        |                   |                      |                     |                |              |             |                     |                    |               |                |               |                |                   |                         |                                                   |            |           |        |                     |                |                |               |             |                                 |               |                       |               |               |              |                 |                 |                |              |             |                 |          |       |      |               |
|                                                    |                        |                   |                      |                     |                |              |             | I.                  |                    | L.            |                | L             |                |                   |                         |                                                   |            |           |        |                     | _              |                |               |             | ~                               |               | L.                    |               |               |              | ш               | н               |                |              |             |                 |          |       |      |               |
|                                                    |                        |                   |                      |                     |                |              | ľ           | 2                   |                    |               | ш              | X             | COLONIAL WHITE |                   |                         |                                                   |            |           | Х      | ш                   | HERITAGE CREAM | 11             | G LIGHT MAPLE | H           | MOUNTAIN CEDAR                  | Z             | ×                     | [7]           |               | 7            | SANDSTONE BEIGE | SAVANNAH WICKER |                |              | λ           |                 |          |       |      |               |
|                                                    |                        |                   |                      |                     |                |              | 1VE         | E                   |                    |               | NO             | 0             | WF             |                   | z                       |                                                   | Щ          |           | BRA    | Z                   | CRI            |                | F             | Id          | E E                             | RO            | CLA                   | LUE           | ,UE           | IWC          | E B             | M               |                |              | ß           |                 |          |       |      |               |
|                                                    |                        |                   |                      |                     |                |              | Dad         | Į                   | ISI                |               | EST            | CHARCOAL GRAY | IAL            | SS                | Γ TA                    | SSO                                               | ION        | ᆡ         | TE (   | HST                 | GE             | E CB           |               |             |                                 | TB            | <b>AL</b>             | DB            | BI            | BR(          | ĝ               | NAF             |                |              | Ŋ           |                 |          |       |      |               |
|                                                    |                        |                   |                      |                     |                |              | V A P       |                     |                    | X             | TL             | ARC           | ON             | PRE               | SER                     | RES                                               | <b>NGS</b> | ES        | ANI    | F.                  | TI             |                |               |             |                                 | SKE           | ĽĽ                    | FOR           | TEIC          | 3LE          | PS<br>S<br>DS   | AN              | E              | <u>s</u>     | IRE         |                 |          |       |      |               |
| VINYL CARPENT                                      |                        | (®                | SC                   | <b>)</b> F          | FIT            | 8            |             | AIT                 | BRO                | BI            | CA             | CH            | CO             | СY                | DES                     | ESP                                               | FLA        | <u>B</u>  | GR     | HE                  | HEI            | HE             |               |             |                                 | MU            | NA                    | OX            | PAC           | SAF          | SA              | SAI             | SLA            | SNC          | STE         |                 |          |       |      |               |
| VERTICAL SIDIN                                     | G                      |                   |                      |                     |                |              | B           | 2                   | 3 40               | ) 41          | 1 37           | 46            | 01             | 42                | 07                      | 43                                                | 97         | 47        | 34     | 19                  | 11 (           | 04 5           | 55 3          | 9 4         | 5 17                            | 49            | 60                    | 32            | 27            | 29           | 15              | 59              | 44             | 31           | 33          |                 |          |       |      |               |
| BEADED SOFFIT/VER                                  | TIC                    | CAL               |                      |                     |                |              |             |                     | _                  | _             | _              |               |                | _                 |                         |                                                   |            |           |        |                     | 1              | _              |               | _           | -                               | _             |                       | _             |               |              |                 | <u> </u>        |                |              |             |                 |          |       |      |               |
| T2" SOLID, T2" VENTED                              |                        |                   |                      |                     |                |              | •           |                     |                    |               |                |               | •              |                   | •                       |                                                   |            |           |        |                     |                |                |               |             |                                 |               | •                     |               |               |              | •               | •               |                | •            | •           |                 |          |       |      |               |
| TRIPLE 3-1/3" SOFFIT                               |                        |                   | 1C.                  | AL                  |                |              | 1           |                     |                    |               |                |               |                |                   |                         |                                                   |            | - 1       | •      | - 1                 | 1              |                |               |             |                                 |               | -                     |               |               |              | •               | •               |                |              |             |                 |          |       |      |               |
| T3-1/3" SOLID AND INVISI                           |                        |                   | 501                  | C IC IV             | <b>T</b> /15/7 | FD           |             |                     |                    |               |                |               | •              |                   | •                       |                                                   |            |           | •      |                     |                |                |               |             |                                 |               | •                     |               |               |              | •               | •               |                |              | -           |                 |          |       |      |               |
| <b>PERIMETER TRIPLE</b><br>T3-1/3" SOLID AND HIDDE |                        |                   |                      | rrf                 | 1/V            | ĽК           |             |                     |                    | Ē             |                | 1             | •              |                   | •                       |                                                   |            |           | •      |                     | 1              |                |               |             |                                 |               | •                     |               |               |              | •               | •               |                |              |             |                 |          |       |      |               |
| IS-1/3" SOLID AND HIDDE                            |                        |                   |                      | L                   |                |              |             |                     |                    |               |                |               | -              | L                 |                         |                                                   |            |           | -      |                     |                |                |               |             |                                 |               |                       |               |               |              | -               | -               |                |              |             |                 |          |       |      |               |
| D5" SOLID, D5" VENTED                              | -                      |                   | -                    |                     |                |              | •           | •                   |                    |               |                | Γ             | •              |                   | •                       |                                                   |            |           | •      |                     |                |                | •             |             |                                 |               | •                     |               |               | •            | •               | •               |                | •            | •           |                 |          |       |      |               |
| CHAMFER BOARD <sup>TM</sup>                        | VE                     | RT                | ICA                  | AL S                | SIDI           | NC           | GAN         | D F                 | OR                 | CH            | I PA           | NE            | L              | L                 |                         |                                                   |            | - 1       |        |                     |                |                |               |             |                                 |               |                       | -             |               |              | 1               |                 |                |              |             |                 |          |       |      |               |
| D5" SOLID                                          |                        |                   |                      |                     |                |              | •           | •                   |                    |               |                |               | •              |                   |                         |                                                   |            |           |        |                     |                |                |               |             |                                 |               |                       |               |               |              |                 |                 |                |              |             |                 |          |       |      |               |
| UNIVERSAL SOFFIT/V                                 | /ER                    | TI                | CAI                  | L                   |                |              |             |                     |                    |               |                |               |                | _                 |                         |                                                   |            |           |        |                     |                |                |               |             |                                 |               |                       |               | _             |              |                 |                 |                |              |             |                 |          |       |      |               |
| T4" SOLID†, T4" VENTED†                            |                        |                   |                      |                     |                |              | •           | •                   | •                  | •             | •              | •             | •              | •                 | •                       | •                                                 | •          | •         | •      | •                   | •              | •              | •             |             | •                               | •             | •                     | •             | •             | ٠            | •               | •               | -              |              | •           |                 |          |       |      |               |
| T4" CENTER VENTED <sup>†</sup>                     |                        |                   |                      |                     |                |              | •           | _                   |                    |               |                |               | •              |                   |                         |                                                   |            |           |        |                     |                |                |               |             |                                 |               |                       |               |               |              |                 |                 |                | •            |             |                 |          |       |      |               |
| D5" SOLID, D5" VENTED                              |                        |                   |                      |                     |                |              | •           |                     |                    |               |                |               | ٠              |                   | •                       |                                                   |            |           |        |                     |                | •              | •             |             |                                 | •             | •                     |               |               |              | •               | •               |                |              | •           |                 |          |       |      |               |
| VALUE SOFFIT                                       |                        |                   |                      |                     |                |              |             | _                   | _                  | _             | _              | -             | _              | _                 |                         |                                                   |            |           |        | - 1                 | -1             | -              |               | _           | _                               |               | _                     | _             | <b></b>       |              |                 |                 | -              | _            |             |                 |          |       |      |               |
| T4" SOLID <sup>†</sup> , T4" VENTED <sup>†</sup>   |                        |                   |                      |                     |                |              | •           | -                   |                    |               |                | -             | •              |                   | •                       |                                                   |            |           |        | $ \downarrow$       |                |                |               |             |                                 |               | •                     |               |               |              | •               | •               |                | •            |             |                 |          |       |      |               |
| T4" CENTER VENTED                                  |                        |                   |                      |                     |                |              |             | _                   |                    | _             |                | -             | •              |                   |                         |                                                   |            |           |        | _                   |                | -              |               |             |                                 |               | ⊢                     |               | $\vdash$      |              | $\dashv$        |                 | +              |              |             |                 |          |       |      |               |
| D5" SOLID, D5" VENTED                              |                        | ·c                |                      |                     |                |              | •           |                     |                    |               |                |               | •              |                   |                         |                                                   |            |           |        |                     |                |                |               |             |                                 |               |                       |               |               |              |                 |                 |                |              |             |                 |          |       |      |               |
| *Download approval s                               | nec                    | ITIC              | atio                 | on a                | at w           | WV           | v.gre       | eena                | app                | rov           | redr           | roc           | uct            | S.CC              | om                      |                                                   |            |           |        |                     |                |                |               |             |                                 |               |                       |               |               |              |                 |                 |                |              |             |                 |          |       |      |               |