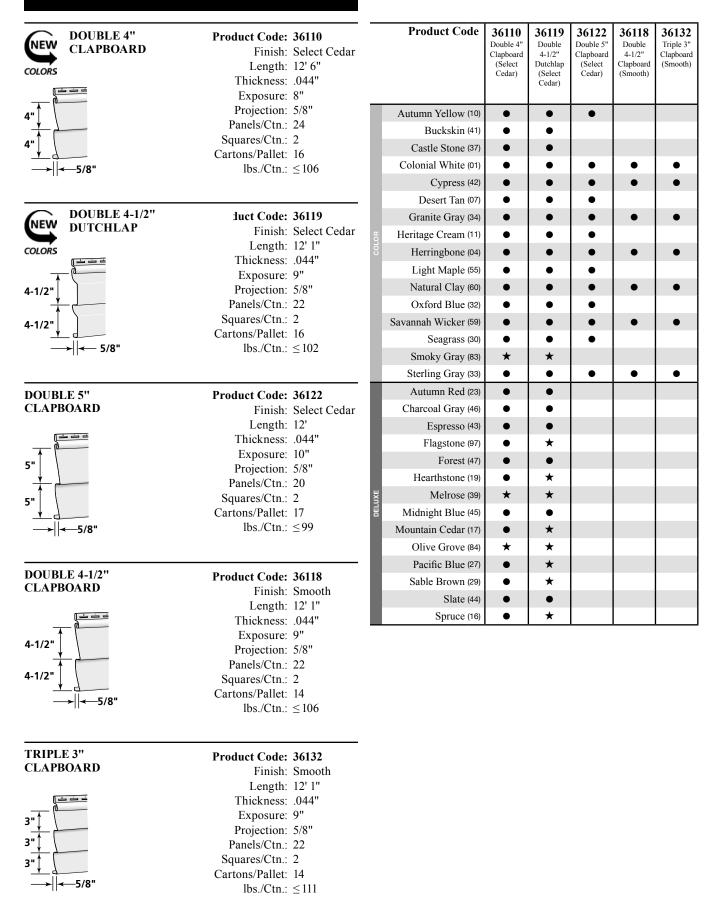

# Table of Contents

| Color Matrix                                                              | 2  |
|---------------------------------------------------------------------------|----|
| Accessory Matrix                                                          |    |
| Shake & Shingle Siding                                                    |    |
| Cedar Impressions' Polymer Shake & Shingle Siding                         | 5  |
| Cedar Impressions' Accessories                                            |    |
| Northwoods' Vinyl Shake & Shingle Siding                                  | 10 |
| Insulated Siding                                                          |    |
| CedarBoards <sup>™</sup> and CedarBoards <sup>™</sup> XL Insulated Siding |    |
| CedarBoards <sup>™</sup> Accessories                                      |    |
| Vinyl Siding                                                              |    |
| Monogram <sup>*</sup>                                                     |    |
| Monogram <sup>®</sup> XL                                                  |    |
| Restoration Classic <sup>™</sup>                                          |    |
| Board & Batten<br>Carolina Beaded <sup>™</sup>                            |    |
| MainStreet <sup>™</sup>                                                   |    |
| Wolverine American Legend <sup>™</sup>                                    |    |
| Encore <sup>™</sup>                                                       |    |
| Vinyl Carpentry' Soffit & Vertical Siding                                 |    |
| Triple 3-1/3" Soffit                                                      |    |
| Perimeter™ Triple 3-1/3" Soffit                                           |    |
| Chamfer Board <sup>™</sup> Vertical Siding and Porch Panel                |    |
| Ironmax <sup>™</sup> Soffit                                               |    |
| Beaded Soffit<br>Universal Soffit                                         |    |
| Value Soffit                                                              |    |
| Vinyl Carpentry' Accessories                                              |    |
| Corner Systems                                                            |    |
| Window & Door Trim                                                        |    |
| Wall Transitions                                                          |    |
| Soffit Transitions<br>J-Channel                                           |    |
| Functional Trim                                                           |    |
| Starter Strips                                                            |    |
| Soffit Trim                                                               |    |
| House Wrap                                                                |    |
| CertaWrap <sup>™</sup> Weather Resistant Barrier & Housewrap              |    |
| CertaWrap <sup>™</sup> Tape                                               | 45 |
| Tools                                                                     |    |
| Shingle Repair Kit                                                        |    |
| Hand Tools                                                                | 46 |
| STONEfaçade <sup>™</sup> Architectural Stone Cladding System              |    |
| Restoration Millwork' Cellular PVC Trim                                   | 49 |
| EverNew <sup>*</sup> Vinyl Railing                                        |    |
| Posts and Columns                                                         |    |
| EverNew* Vinyl Decking                                                    |    |

# **Color & NGBS RC GREEN Approved Product Matrix**

| SIDING PRODUCTS<br>NORTHWOODS®<br>S7" STRAIGHT EDGE<br>PERFECTION SHINGLES | GREEN APPROVED* | 57 2             |   | 0 AULUMN YELLOW | D BROWNSTONE     THE BLICKSKIN | 1 37 | 7 79 |   | 014 | 12  | CODESERT TAN     Set DELETATION BLEND | 04 | ELAGSTONE |   |   | GRANITE GRAY |   | _ |   | 6. LIGHT MAPLE |   | 5 17 | - | S NATURAL CLAY |   | 25 OXFORD BLUE | DACIFIC BLUE |   | • SABLE BROWN | 15 | 593 | 30 4 | _ | C SMOKY GRAY | T SPUCK |     | 3 53 | & WEDEGEWOOD BLUE | & WEATHERED WOOD |
|----------------------------------------------------------------------------|-----------------|------------------|---|-----------------|--------------------------------|------|------|---|-----|-----|---------------------------------------|----|-----------|---|---|--------------|---|---|---|----------------|---|------|---|----------------|---|----------------|--------------|---|---------------|----|-----|------|---|--------------|---------|-----|------|-------------------|------------------|
| S7" STRAIGHT EDGE                                                          | •               |                  | • |                 | •                              | ,    |      |   | •   | •   | •                                     |    | •         |   |   | •            |   | + |   |                |   |      |   | •              |   |                | •            |   | •             | •  | •   | +    | ┥ |              |         | •   |      | Η                 |                  |
| ROUGH-SPLIT SHAKES S9" STAGGERED ROUGH-SPLIT SHAKES                        | •               | $\left  \right $ | • | +               | •                              |      |      |   | -   | +   | •                                     | ╈  | •         | ⊢ | - | •            | - | - | + | -              | ÷ | +    |   | •              |   | _              | •            |   | •             | +  | •   | +    | + | -            | +       | •   | +    | Η                 |                  |
| CEDARBOARDS™ & CEDARBOAR                                                   |                 |                  |   |                 | -                              |      |      |   |     |     | -                                     |    | -         | - |   | -            |   |   |   |                |   |      |   | -              |   |                | -            |   | -             |    | -   |      | _ |              |         | -   |      |                   |                  |
| D6" ROUGH CEDAR                                                            | •               | <u> </u>         | • |                 | •                              |      |      | • | •   | •   | •                                     | Т  | •         | Г |   | •            |   | • |   |                |   |      |   | •              |   | •              | •            |   | •             | •  | •   | Т    | T |              |         | •   |      | П                 |                  |
| S7" ROUGH CEDAR                                                            | •               | $\vdash$         | • |                 | •                              | -    |      | • | -   | _   | •                                     | ┢  | •         | - | - | •            | _ | • |   |                | + |      |   | •              |   | •              |              |   | •             | -  | •   | -    | + |              | •       | _   | -    | Η                 |                  |
| D6" EXTENDED LENGTH ROUGH CEDAR                                            | $\vdash$        | $\vdash$         | + |                 | t                              | +    |      | • | _   | •   |                                       |    | •         | F |   | •            |   |   | + |                | t |      |   | •              |   |                | •            |   |               | -  | •   | +    |   |              |         | •   | +    | $\vdash$          |                  |
| S7" EXTENDED LENGTH ROUGH CEDAR                                            |                 |                  | + |                 | +                              | +    |      | • | -   | •   |                                       | +  | •         |   | 1 | •            | - |   | + | -              | t | +    |   | •              |   |                |              |   |               |    | •   | +    |   |              | +       | •   | -    | Η                 |                  |
| S12" BOARD & BATTEN ROUGH CEDAR                                            | •               |                  | • |                 | T                              |      |      |   | •   | •   |                                       |    |           | t |   | •            |   |   |   |                | t |      |   | •              |   |                |              |   |               |    | •   |      |   |              |         | •   |      | H                 |                  |
| MONOGRAM®                                                                  |                 |                  |   |                 |                                |      |      |   |     |     |                                       |    |           | - |   |              |   |   |   |                |   |      |   |                |   |                |              |   |               |    |     |      |   |              |         | -   |      |                   |                  |
| D4" ROUGH CEDAR                                                            | •               | •                | • | •               | •                              | •    | •    | • | •   | •   | • •                                   |    | •         | • | • | •            | • | • | • |                | • | •    | • | •              |   | •              | •            | • | •             | •  | •   | •    | • |              |         | •   | •    | •                 | •                |
| D5" ROUGH CEDAR                                                            | •               |                  | • | •               | •                              | •    |      | • | •   | •   | •                                     |    | •         | • |   | •            | • | • | • | •              | • |      |   | •              |   | •              | •            |   | •             | •  | •   | •    | • |              | •       | •   | 1    | •                 | •                |
| D5" DUTCHLAP ROUGH CEDAR                                                   | •               | •                | • | •               | •                              | •    | •    | • | •   | •   | • •                                   | •  | •         | • | • | •            | • | • | • | •              | • |      | • | •              |   | •              | •            | • | •             | •  | •   | •    | • |              | •       | •   | •    | •                 | •                |
| MONOGRAM® XL                                                               |                 |                  |   |                 |                                |      |      |   |     |     |                                       |    |           |   |   |              |   |   |   |                |   |      |   |                |   |                |              |   |               |    |     |      |   |              |         |     | _    |                   |                  |
| D4" ROUGH CEDAR                                                            | •               |                  |   |                 |                                | •    |      | • | •   | •   |                                       |    |           |   |   | •            |   | • |   | •              | • |      |   | •              |   | •              | •            |   | •             |    | •   |      | • |              |         | •   |      | $\square$         |                  |
| D5" DUTCHLAP ROUGH CEDAR                                                   | ٠               |                  |   |                 |                                |      |      |   | •   | •   |                                       |    |           |   |   | •            |   | • |   |                |   |      |   | •              |   | •              |              |   |               |    | •   |      |   |              |         | •   |      | $\square$         |                  |
| RESTORATION CLASSIC <sup>TM</sup>                                          |                 |                  |   |                 |                                |      |      |   |     |     |                                       |    |           |   |   |              |   |   |   |                |   |      |   |                |   |                |              |   |               |    |     |      |   |              |         |     |      |                   |                  |
| D4" SELECT CEDAR                                                           | •               |                  | • | •               | •                              | •    |      | • | •   | •   | •                                     | •  | •         | • |   | •            | • | • | • | • *            | • | •    |   | •              | * | •              | •            |   | •             |    | •   | •    | • | *            | •       | • • | Γ    | $\square$         |                  |
| D4-1/2" DUTCHLAP SELECT CEDAR                                              | •               |                  | • | •               | •                              | •    |      | • | •   | •   | •                                     |    | • *       | • |   | •            | * | • | • | • *            | • | *    |   | •              | * | •              | *            |   | ★             |    | •   | •    | • | *            | *       | r 🔹 |      |                   |                  |
| D5" SELECT CEDAR                                                           | •               |                  | • | •               |                                |      |      |   | •   | •   | •                                     |    |           |   |   | •            |   | • | • |                |   |      |   | •              |   | •              |              |   |               |    | •   | •    |   |              |         | •   |      |                   |                  |
| D4-1/2" & T3" SMOOTH                                                       | •               |                  |   |                 |                                |      |      |   | •   | •   |                                       |    |           |   |   | •            |   |   | • |                |   |      |   | •              |   |                |              |   |               |    | •   |      |   |              |         | •   |      |                   |                  |
| BOARD & BATTEN                                                             |                 |                  |   |                 |                                |      |      |   |     |     |                                       |    |           |   |   |              |   |   |   |                |   |      |   |                |   |                |              |   |               |    |     |      |   |              |         |     |      |                   |                  |
| S8" VERTICAL ROUGH CEDAR                                                   | •               |                  |   |                 |                                |      |      |   | •   | •   | •                                     |    |           |   |   | •            |   | - | _ |                |   |      |   | •              |   |                |              |   |               | •  | •   |      |   |              |         | •   |      | $\square$         |                  |
| S7" VERTICAL ROUGH CEDAR                                                   | •               |                  | • |                 |                                | •    |      | • | •   | •   |                                       |    | •         | • |   | •            | • |   | • | •              | • | •    |   | •              |   |                | •            |   | •             |    | •   |      | • |              | •       | •   |      |                   |                  |
| CAROLINA BEADED <sup>TM</sup>                                              | _               |                  |   | _               |                                | _    |      |   |     |     |                                       | _  |           | _ | _ |              |   |   | _ |                | _ | _    |   | _              |   |                |              |   |               |    |     |      |   |              |         |     |      |                   |                  |
| S6-1/2" BRUSHED                                                            | •               |                  |   |                 |                                | •    |      |   | •   | •   | •                                     |    |           |   |   | •            |   | • | • |                |   |      |   | ٠              |   | •              |              |   |               | •  | •   | •    |   | •            |         | •   |      |                   |                  |
| MAINSTREET <sup>TM</sup>                                                   |                 |                  |   | _               | _                              | _    | _    |   | _   |     | _                                     | _  | _         | _ | _ | _            |   |   |   | _              | _ | _    |   | _              |   |                |              |   |               |    |     |      |   |              | _       |     |      |                   |                  |
| D4", D5", D4" & D5" DL WOODGRAIN                                           | •               | $\square$        | • | •               | •                              | •    |      | • | •   | -   | •                                     |    | •         | • |   | •            | • | • | • | •              |   |      |   | •              |   | •              | •            |   | •             | •  | •   | •    |   | •            | •       | •   |      | $\square$         |                  |
| 6-1/2" BEADED BRUSHED                                                      | •               |                  |   |                 |                                |      |      |   | •   | •   | •                                     |    |           |   |   | •            |   |   |   |                |   |      |   | •              |   |                |              |   |               |    | •   |      |   |              |         | •   |      | $\square$         |                  |
| T3" BRUSHED                                                                | •               |                  |   |                 |                                |      |      |   | •   |     | •                                     |    |           |   |   |              |   | • | - | •              |   |      |   | •              |   | •              |              |   |               | •  | •   |      |   | •            | •       | •   |      | $\square$         |                  |
| S8" WOODGRAIN                                                              | •               |                  |   |                 |                                |      |      |   | •   |     |                                       |    |           |   |   |              |   |   |   |                |   |      |   |                |   |                |              |   |               |    |     |      |   |              |         |     |      |                   |                  |
| WOLVERINE AMERICAN LEGEND                                                  | 1               | , , ,            |   | _               | _                              | _    |      |   |     | -   | _                                     | -  | _         | _ |   |              | _ |   | - | _              |   | _    |   |                |   |                |              |   |               |    |     | _    |   | -            |         |     |      | ,<br>             |                  |
| D4" & D4-1/2" DUTCHLAP WOODGRAIN                                           | •               | $\vdash$         |   | •               | •                              |      |      |   | -   |     | •                                     |    | •         |   |   | •            | _ | - | • |                | - |      |   | •              |   | •              |              |   |               | _  | -   | •    |   |              |         |     |      | μ                 |                  |
| D5" CLAPBOARD WOODGRAIN                                                    | •               |                  | • |                 |                                |      |      | • | •   | •   | •                                     |    | •         | • |   | •            | • | • | • |                |   |      |   | •              |   | •              |              |   |               |    | •   | •    |   |              |         | •   |      |                   |                  |
| ENCORETM                                                                   |                 | <b></b>          | - |                 | -                              |      |      |   |     | . 1 |                                       | 1  |           | - | _ |              |   |   |   |                |   | _    | _ |                |   |                |              |   |               |    |     |      |   |              |         | _   |      | <del>ر</del>      |                  |
| D4" & D4-1/2" DUTCHLAP WOODGRAIN                                           | •               |                  |   |                 | •                              |      |      |   | -   | -   | •                                     |    |           |   |   |              |   | • |   | _              | - |      |   | •              |   | •              |              |   |               | _  | _   | •    |   | _            |         | •   |      | μ                 |                  |
| D5" CLAPBOARD WOODGRAIN                                                    | •               |                  |   |                 |                                | •    |      |   | •   | •   | •                                     |    |           |   |   |              |   |   | • |                |   |      |   | •              |   | •              |              |   |               | •  | •   | •    |   | •            |         | •   |      |                   |                  |