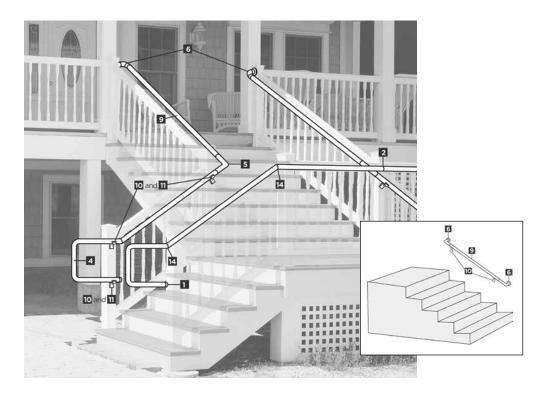

-----------------------------------------------------------------|------------------------------------------------------|------------|-----|
|                   |                                                                                                         | Solar Cap 5" x 5" Includes Adapter for 4" x 4" Posts |            |     |
|                   | 840031                                                                                                  | Solar Cap 5" x 5" - White                            | 1          | 2.0 |
|                   | 840032                                                                                                  | Solar Cap 5" x 5" - Black                            | 1          | 2.0 |

# Handrail - Aluminum

#### **Aluminum Railing**





Black Color: specify "BK" after part number.

# Posts and Columns

## **Porch Posts**

|                 | Catalog No. | Structural Porch Posts                                                    | White | Almond | Clay | Packaged<br>Quantity | Wt.  |
|-----------------|-------------|---------------------------------------------------------------------------|-------|--------|------|----------------------|------|
|                 | 73017       | Colonial Porch Post – 5" x 5" x 108"*                                     | •     | •      |      | 1                    | 34.0 |
|                 | 73020       | Colonial Porch Post – 4" x 4" x 108"                                      | •     | •      |      | 1                    | 22.7 |
|                 | 73019       | Square Porch Post – 5