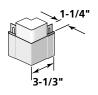

### **Accessory Matrix**

|                  |                           |                       |                         |                             |                        |                          | COR<br>SYST                  |       |                                         |                                      |                                       |       |                                              |                                  | DF              | COF<br>TR                | ATIV<br>IM   | νE         |       | J-    | СНА            | NNE            | L            |                  | TI                             | UNC<br>ONA<br>RIM   | L     |       |                            | ARTI<br>FRIP                   |       |                                    |                |                | OFFI<br>FRIM |            |            |
|------------------|---------------------------|-----------------------|-------------------------|-----------------------------|------------------------|--------------------------|------------------------------|-------|-----------------------------------------|--------------------------------------|---------------------------------------|-------|----------------------------------------------|----------------------------------|-----------------|--------------------------|--------------|------------|-------|-------|----------------|----------------|--------------|------------------|--------------------------------|---------------------|-------|-------|----------------------------|--------------------------------|-------|------------------------------------|----------------|----------------|--------------|------------|------------|
|                  | 3/4" CORNERPOST WOODGRAIN | 3/4" CORNERPOST MATTE | 1" CORNERPOST WOODGRAIN | 1-1/4" INSULATED CORNERPOST | 3/4" INSIDE CORNERPOST | 1-1/4" INSIDE CORNERPOST | INDIVIDUAL 5" SAWMILL CORNER |       | 7" PERFECTION MITERED OFFSET CORNERPOST | T5 SAWMILL MITERED OFFSET CORNERPOST | D7, D9 ROUGH-SPLIT MITERED CORNERPOST | F     | 1-1/4" TRADITIONAL SUPERCORNER <sup>TM</sup> | FLUTED SUPERCORNER <sup>TM</sup> | CORNICE MOLDING | CORNICE MOLDING RECEIVER | FINISH BOARD | BAND BOARD |       |       | 5/8" J-CHANNEL | 3/4" J-CHANNEL | 1" J-CHANNEL | 1-1/4" J-CHANNEL | SHAKE / SHINGLE UNDERSILL TRIM | DUAL UNDERSILL TRIM | -     | 1     | 2-1/2" METAL STARTER STRIP | 4" METAL SHINGLE STARTER STRIP |       | STARTER STRIP FOR INSULATED SIDING | 3/4" F-CHANNEL | 5/8" F-CHANNEL | 1/2" H BAR   | 3/8" H BAR | 3/4" H BAR |
| PRODUCT CODE # » | 51401<br>51402            | 51404                 | 51409                   | 51412                       | 51436                  | 51446                    | 51405                        | 51451 | 51459                                   | 51406                                | 51450<br>51432                        | 51420 | 51447                                        | 51424                            | 55817           | 55812                    | 55815        | 55814      | 50306 | 50305 | 50310          | 50303          | 50302        | 50301            | 56917                          | 56916               | 56904 | 53601 | 53602                      | 53610                          | 53604 | 53609                              | 52506          | 52502          | 52504        | 52505      | 52507      |