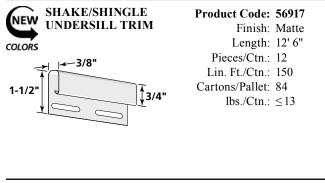

### Shake/Shingle Undersill Trim

Available in the following solid colors – Bermuda Blue (26), Snow (31)