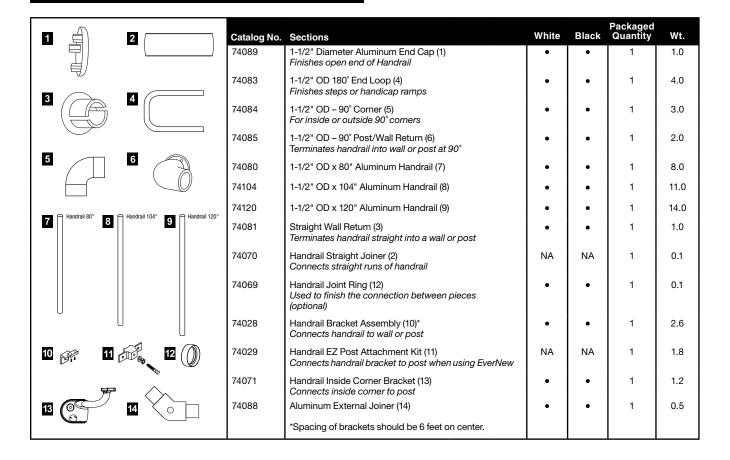

-------------------------------------------------------------------|------------------------------------------------------|------------|-----|
|                   |                                                                                                         | Solar Cap 5" x 5" Includes Adapter for 4" x 4" Posts |            |     |
|                   | 840031                                                                                                  | Solar Cap 5" x 5" - White                            | 1          | 2.0 |
|                   | 840032                                                                                                  | Solar Cap 5" x 5" - Black                            | 1          | 2.0 |

# Handrail - Aluminum

#### **Aluminum Railing**





Black Color: specify "BK" after part number.

# Posts and Columns

## **Porch Posts**

|                 | Catalog No. | Structural Porch Posts                                                    | White | Almond | Clay | Packaged<br>Quantity | Wt.  |
|-----------------|-------------|---------------------------------------------------------------------------|-------|--------|------|----------------------|------|
|                 | 73017       | Colonial Porch Post – 5" x 5" x 108"*                                     | •     | •      |      | 1                    | 34.0 |
|                 | 73020       | Colonial Porch Post – 4" x 4" x 108"                                      | •     | •      |      | 1                    | 22.7 |
|                 | 73019       | Square Porch Post –