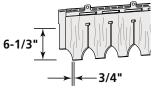

#### SIDING PRODUCTS

| CEDAR<br>IMPRESSIONS®                            |       |     |     |     |    |    |     |      |     |     |   |   |   |   |   |   |   |   |   |     |   |   |   |   |   |   |   |   |   |           |   |   |   |   |   |
|--------------------------------------------------|-------|-----|-----|-----|----|----|-----|------|-----|-----|---|---|---|---|---|---|---|---|---|-----|---|---|---|---|---|---|---|---|---|-----------|---|---|---|---|---|
| D7" PERFECTION 3G                                | •     | •   |     |     | •  |    |     |      | •   |     | • |   | • | • | • |   |   |   |   |     |   |   | • |   |   |   |   | • |   |           |   |   |   |   |   |
| S7" PERFECTION                                   | •     | •   |     |     | •  |    |     |      | •   |     | • |   | • | • | • |   |   |   |   |     | • |   | • |   |   |   |   | • |   |           |   |   |   |   |   |
| INDIVIDUAL 5"<br>SAWMILL                         |       |     |     |     |    |    | •   |      |     | 1   |   |   |   |   | • |   |   |   |   |     | • | • |   |   |   |   |   |   |   |           |   |   |   |   |   |
| T5" SAWMILL                                      | •     | •   |     |     | •  |    |     |      |     |     | • |   | • | ٠ | • |   |   |   |   |     |   |   | • |   |   |   |   | • |   |           |   |   |   |   |   |
| SHAPES                                           | •     | •   |     |     | ٠  |    |     |      |     |     | • |   | ٠ | ٠ | • |   |   |   |   |     | ) |   | • |   |   |   |   | ٠ |   |           |   |   |   |   |   |
| ROUGH-SPLITS                                     |       |     | •   | •   |    | •  |     |      |     | •   |   | • |   | ٠ | • |   | • |   |   |     | • | • | • |   |   |   |   | • |   |           |   |   |   |   |   |
| NORTHWOODS®                                      |       |     |     |     |    |    |     |      |     |     |   |   |   |   |   |   |   |   |   |     |   |   |   |   |   |   |   |   |   |           |   |   |   |   |   |
| <b>S7" PERFECTION</b>                            | •     | •   | •   |     | •  |    |     |      |     |     | • |   | • | ٠ | ٠ |   | • |   |   |     | • | , | • |   |   | • | ٠ |   | • |           |   |   |   |   |   |
| S7" ROUGH-SPLIT*                                 | •     | •   | •   |     | •  |    |     |      |     |     | • |   | • | • | • |   | • |   |   |     | • |   | • |   |   | • | ٠ |   | • |           |   |   |   |   |   |
| S9" ROUGH-SPLIT                                  |       |     | ٠   | ٠   |    | •  |     |      |     |     |   | • |   | ٠ | ٠ |   | • |   |   |     | • | • | • |   |   | • | ٠ |   | • |           |   |   |   |   |   |
| CEDARBOARDS <sup>TM</sup>                        |       |     |     |     |    |    |     |      |     |     |   |   |   |   |   |   |   |   |   |     |   |   |   |   |   |   |   |   |   |           |   |   |   |   |   |
| INSULATED                                        |       |     |     | •   |    | •  |     |      |     |     |   | • |   |   |   | • | • |   |   |     |   | • |   |   |   |   |   |   |   | •         |   |   |   |   |   |
| HORIZONTAL SIDING<br>INSULATED<br>BOARD & BATTEN |       |     |     | •   |    | •  |     |      |     | +   |   | • |   |   |   |   |   |   |   |     |   | • |   |   |   |   |   |   |   | $\square$ |   |   |   | + |   |
| MONOGRAM® &<br>MONOGRAM® XL                      | •     | •   |     |     | •  |    |     |      |     |     | • |   | • | • | • |   |   |   |   |     | • |   |   | • | • |   | • |   | • |           |   |   |   |   | • |
| RESTORATION<br>CLASSIC <sup>TM</sup>             | •     | •   |     |     | •  |    |     |      |     |     | • |   | • | • | • |   |   |   | • | •   | • |   |   | • | • | • | • |   | • |           |   |   |   |   | • |
| BOARD & BATTEN                                   | •     | •   |     |     | •  |    |     |      |     |     | • |   | • | • | • |   |   | 1 | • | • • | ) |   |   | • | • | • | ٠ |   | • |           |   |   | • |   |   |
| CAROLINA BEADED <sup>TM</sup>                    | •     | •   |     |     | •  |    |     |      |     |     | • |   | • | • | • |   |   |   |   |     | ) |   |   | • | • | • | ٠ |   | ٠ |           |   |   |   |   |   |
| MAINSTREET TM                                    | •     | •   |     |     | •  |    |     |      |     |     | • |   | • | • | • |   |   |   | • | • • | ) |   |   | • | • | • | • |   | • |           |   |   | • |   |   |
| AMERICAN<br>LEGEND <sup>TM</sup>                 | •     | •   |     |     | •  |    |     |      |     |     | • |   | • | • | • |   |   |   | • | • • | ) |   |   | • | • | • | • |   | • |           |   |   | • |   |   |
| ENCORE™                                          | •     | •   |     |     | •  |    |     |      |     |     | • |   | ٠ | • | • |   |   | 1 | • | • • | ) |   |   | ٠ | • | • | ٠ |   | • |           |   |   | • |   |   |
| VINYL CARPENTRY                                  | ® SOI | FFI | T e | & 1 | VE | RT | ICA | AL S | SID | ING | ŗ |   |   |   |   |   |   | · |   |     |   |   |   |   |   |   |   |   |   |           |   |   |   |   |   |
| TRIPLE 3-1/3"                                    | •     | •   |     |     | •  |    |     |      |     |     | • |   | • | • | • |   |   |   |   |     | • |   |   | • | • |   |   |   |   |           | • |   |   |   | • |
| PERIMETER T3-1/3"                                | •     | •   |     |     | •  |    |     |      |     |     | • |   | • | • | ٠ |   |   |   |   | •   | ) |   |   | • | • |   |   |   |   |           | • | • |   |   | • |
| CHAMFER<br>BOARD™ D5"                            |       | •   |     |     | •  |    |     |      |     |     | • |   | • | • | • |   |   |   | • | • • | • |   |   | • | • |   |   |   |   |           | • | • | • |   |   |
| IRONMAX <sup>™</sup> D5"                         | •     | •   |     |     | •  |    |     |      |     |     | • |   | • | • | ٠ |   |   |   |   | •   | ) |   |   | • | • |   |   |   |   |           |   | • | • |   |   |
| BEADED T2"                                       |       | •   |     |     | •  |    |     |      |     |     | • |   | • | • | • |   |   | • |   |     |   |   |   | • | • |   |   |   |   |           |   | • |   | • |   |
| UNIVERSAL T4"                                    | •     | •   |     |     | •  |    |     |      |     |     | • |   | • | • | • |   |   | - | • |     |   |   |   | • | • |   |   |   |   |           |   | • | • |   |   |
| UNIVERSAL D5"                                    |       |     |     |     |    |    |     |      |     |     |   |   |   |   |   |   |   | - | • |     |   |   |   |   |   |   |   |   |   |           |   | • | • |   |   |
| VALUE T4" & D5"                                  |       |     |     |     |    |    |     |      |     |     |   |   |   |   |   |   |   | 1 | • |     |   |   |   |   |   |   |   |   |   |           |   | • | • |   |   |
|                                                  |       |     |     | -   |    | -  |     |      |     |     |   |   | L |   |   |   |   |   |   |     | _ | _ |   |   |   | L |   | L | L | لحصه      |   |   |   |   |   |