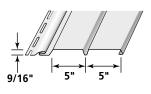

### **Accessory Matrix**

|                  |                           |                       |                         |                             |                        |                          | COR<br>SYST                  |       |                                         |                                      |                                       |       |                                              |                                  | DF              | COF<br>TR                | ATIV<br>IM   | νE         |       | J-    | СНА            | NNE            | L            |                  | TI                             | UNC<br>ONA<br>RIM   | L     |       |                            | ARTI<br>FRIP                   |       |                                    |                |                | OFFI<br>FRIM |            |            |
|------------------|---------------------------|-----------------------|-------------------------|-----------------------------|------------------------|--------------------------|------------------------------|-------|-----------------------------------------|--------------------------------------|---------------------------------------|-------|----------------------------------------------|----------------------------------|-----------------|--------------------------|--------------|------------|-------|-------|----------------|----------------|--------------|------------------|--------------------------------|---------------------|-------|-------|----------------------------|--------------------------------|-------|------------------------------------|----------------|----------------|--------------|------------|------------|
|                  | 3/4" CORNERPOST WOODGRAIN | 3/4" CORNERPOST MATTE | 1" CORNERPOST WOODGRAIN | 1-1/4" INSULATED CORNERPOST | 3/4" INSIDE CORNERPOST | 1-1/4" INSIDE CORNERPOST | INDIVIDUAL 5" SAWMILL CORNER |       | 7" PERFECTION MITERED OFFSET CORNERPOST | T5 SAWMILL MITERED OFFSET CORNERPOST | D7, D9 ROUGH-SPLIT MITERED CORNERPOST | F     | 1-1/4" TRADITIONAL SUPERCORNER <sup>TM</sup> | FLUTED SUPERCORNER <sup>TM</sup> | CORNICE MOLDING | CORNICE MOLDING RECEIVER | FINISH BOARD | BAND BOARD |       |       | 5/8" J-CHANNEL | 3/4" J-CHANNEL | 1" J-CHANNEL | 1-1/4" J-CHANNEL | SHAKE / SHINGLE UNDERSILL TRIM | DUAL UNDERSILL TRIM | -     | 1     | 2-1/2" METAL STARTER STRIP | 4" METAL SHINGLE STARTER STRIP |       | STARTER STRIP FOR INSULATED SIDING | 3/4" F-CHANNEL | 5/8" F-CHANNEL | 1/2" H BAR   | 3/8" H BAR | 3/4" H BAR |
| PRODUCT CODE # » | 51401<br>51402            | 51404                 | 51409                   | 51412                       | 51436                  | 51446                    | 51405                        | 51451 | 51459                                   | 51406                                | 51450<br>51432                        | 51420 | 51447                                        | 51424                            | 55817           | 55812                    | 55815        | 55814      | 50306 | 50305 | 50310          | 50303          | 50302        | 50301            | 56917                          | 56916               | 56904 | 53601 | 53602                      | 53610                          | 53604 | 53609                              | 52506          | 52502          | 52504        | 52505      | 52507      |