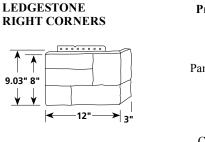

|
| Height:              | 8"          |
| Panel Thickness:     | 1.15"-2.25" |
| Pkg. Wt.:            | 98 lbs.     |
| Sq. Ft./Ctn.:        | 7.99        |
| Pcs./Ctn.:           | 6           |
| Lin. Ft./Ctn.:       | 12          |
| Cartons/Pallet:      | 12          |
|                      |             |

**Note:** Panels come in 3 different widths – 10", 14" and 24" (shown). All widths are randomly mixed within the cartons for installation ease. Number of pieces per carton vary from 6 or 7 depending on whether or not you have a pre-mixed carton.





Note: Corners come in 3 different widths – 9", 10-1/2" and 12" (shown). A carton of corners contains 2 of each size for installation ease. Please refer to the STONEfaçade installation instructions for directions on corner usage.



| <b>Product Code:</b> | 11202        |
|----------------------|--------------|
| Width:               | 9", 10-1/2", |
|                      | 12"          |
| Height:              | 8"           |
| Panel Thickness:     | 1.15"-2.25"  |
| Pkg. Wt.:            | 56 lbs.      |
| Sq. Ft./Ctn.:        | 4.5          |
| Pcs./Ctn.:           | 6            |
| Lin. Ft./Ctn.:       | 6.75         |
| Cartons/Pallet:      | 15           |
|                      |              |

Note: Corners come in 3 different widths - 9", 10-1/2" and 12" (shown). A carton of corners contains 2 of each size for installation ease. Please refer to the STONEfaçade installation instructions for directions on corner usage.





| 11301000 |
|----------|
| 120"     |
| 4"       |
| 100 lbs. |
| 25       |
| 250