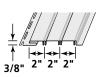

#### SIDING PRODUCTS

| CEDAR<br>IMPRESSIONS®                            |       |     |     |     |    |    |     |      |     |     |   |   |   |   |   |   |   |   |   |     |   |   |   |   |   |   |   |   |   |           |   |   |   |   |   |
|--------------------------------------------------|-------|-----|-----|-----|----|----|-----|------|-----|-----|---|---|---|---|---|---|---|---|---|-----|---|---|---|---|---|---|---|---|---|-----------|---|---|---|---|---|
| D7" PERFECTION 3G                                | •     | •   |     |     | •  |    |     |      | •   |     | • |   | • | • | • |   |   |   |   |     |   |   | • |   |   |   |   | • |   |           |   |   |   |   |   |
| S7" PERFECTION                                   | •     | •   |     |     | •  |    |     |      | •   |     | • |   | • | • | • |   |   |   |   |     | • |   | • |   |   |   |   | • |   |           |   |   |   |   |   |
| INDIVIDUAL 5"<br>SAWMILL                         |       |     |     |     |    |    | •   |      |     | 1   |   |   |   |   | • |   |   |   |   |     | • | • |   |   |   |   |   |   |   |           |   |   |   |   |   |
| T5" SAWMILL                                      | •     | •   |     |     | •  |    |     |      |     |     | • |   | • | ٠ | • |   |   |   |   |     |   |   | • |   |   |   |   | • |   |           |   |   |   |   |   |
| SHAPES                                           | •     | •   |     |     | ٠  |    |     |      |     |     | • |   | ٠ | ٠ | • |   |   |   |   |     | ) |   | • |   |   |   |   | ٠ |   |           |   |   |   |   |   |
| ROUGH-SPLITS                                     |       |     | •   | •   |    | •  |     |      |     | •   |   | • |   | ٠ | • |   | • |   |   |     | • | • | • |   |   |   |   | • |   |           |   |   |   |   |   |
| NORTHWOODS®                                      |       |     |     |     |    |    |     |      |     |     |   |   |   |   |   |   |   |   |   |     |   |   |   |   |   |   |   |   |   |           |   |   |   |   |   |
| <b>S7" PERFECTION</b>                            | •     | •   | •   |     | •  |    |     |      |     |     | • |   | • | ٠ | ٠ |   | • |   |   |     | • | , | • |   |   | • | ٠ |   | • |           |   |   |   |   |   |
| S7" ROUGH-SPLIT*                                 | •     | •   | •   |     | •  |    |     |      |     |     | • |   | • | • | • |   | • |   |   |     | • |   | • |   |   | • | ٠ |   | • |           |   |   |   |   |   |
| S9" ROUGH-SPLIT                                  |       |     | ٠   | ٠   |    | •  |     |      |     |     |   | • |   | ٠ | ٠ |   | • |   |   |     | • | • | • |   |   | • | ٠ |   | • |           |   |   |   |   |   |
| CEDARBOARDS <sup>TM</sup>                        |       |     |     |     |    |    |     |      |     |     |   |   |   |   |   |   |   |   |   |     |   |   |   |   |   |   |   |   |   |           |   |   |   |   |   |
| INSULATED                                        |       |     |     | •   |    | •  |     |      |     |     |   | • |   |   |   | • | • |   |   |     |   | • |   |   |   |   |   |   |   | •         |   |   |   |   |   |
| HORIZONTAL SIDING<br>INSULATED<br>BOARD & BATTEN |       |     |     | •   |    | •  |     |      |     | +   |   | • |   |   |   |   |   |   |   |     |   | • |   |   |   |   |   |   |   | $\square$ |   |   |   | + |   |
| MONOGRAM® &<br>MONOGRAM® XL                      | •     | •   |     |     | •  |    |     |      |     |     | • |   | • | • | • |   |   |   |   |     | • |   |   | • | • |   | • |   | • |           |   |   |   |   | • |
| RESTORATION<br>CLASSIC <sup>TM</sup>             | •     | •   |     |     | •  |    |     |      |     |     | • |   | • | • | • |   |   |   | • | •   | • |   |   | • | • | • | • |   | • |           |   |   |   |   | • |
| BOARD & BATTEN                                   | •     | •   |     |     | •  |    |     |      |     |     | • |   | • | • | • |   |   | 1 | • | • • | ) |   |   | • | • | • | ٠ |   | • |           |   |   | • |   |   |
| CAROLINA BEADED <sup>TM</sup>                    | •     | •   |     |     | •  |    |     |      |     |     | • |   | • | • | • |   |   |   |   |     | ) |   |   | • | • | • | ٠ |   | ٠ |           |   |   |   |   |   |
| MAINSTREET TM                                    | •     | •   |     |     | •  |    |     |      |     |     | • |   | • | • | • |   |   |   | • | • • | ) |   |   | • | • | • | • |   | • |           |   |   | • |   |   |
| AMERICAN<br>LEGEND <sup>TM</sup>                 | •     | •   |     |     | •  |    |     |      |     |     | • |   | • | • | • |   |   |   | • | • • | ) |   |   | • | • | • | • |   | • |           |   |   | • |   |   |
| ENCORE™                                          | •     | •   |     |     | •  |    |     |      |     |     | • |   | ٠ | • | • |   |   | 1 | • | • • | ) |   |   | ٠ | • | • | ٠ |   | • |           |   |   | • |   |   |
| VINYL CARPENTRY                                  | ® SOI | FFI | T e | & 1 | VE | RT | ICA | AL S | SID | ING | ŗ |   |   |   |   |   |   | · |   |     |   |   |   |   |   |   |   |   |   |           |   |   |   |   |   |
| TRIPLE 3-1/3"                                    | •     | •   |     |     | •  |    |     |      |     |     | • |   | • | • | • |   |   |   |   |     | • |   |   | • | • |   |   |   |   |           | • |   |   |   | • |
| PERIMETER T3-1/3"                                | •     | •   |     |     | •  |    |     |      |     |     | • |   | • | • | ٠ |   |   |   |   | •   | ) |   |   | • | • |   |   |   |   |           | • | • |   |   | • |
| CHAMFER<br>BOARD™ D5"                            |       | •   |     |     | •  |    |     |      |     |     | • |   | • | • | • |   |   |   | • | • • | • |   |   | • | • |   |   |   |   |           | • | • | • |   |   |
| IRONMAX <sup>™</sup> D5"                         | •     | •   |     |     | •  |    |     |      |     |     | • |   | • | • | ٠ |   |   |   |   | •   | ) |   |   | • | • |   |   |   |   |           |   | • | • |   |   |
| BEADED T2"                                       |       | •   |     |     | •  |    |     |      |     |     | • |   | • | • | • |   |   | • |   |     |   |   |   | • | • |   |   |   |   |           |   | • |   | • |   |
| UNIVERSAL T4"                                    | •     | •   |     |     | •  |    |     |      |     |     | • |   | • | • | • |   |   | - | • |     |   |   |   | • | • |   |   |   |   |           |   | • | • |   |   |
| UNIVERSAL D5"                                    |       |     |     |     |    |    |     |      |     |     |   |   |   |   |   |   |   | - | • |     |   |   |   |   |   |   |   |   |   |           |   | • | • |   |   |
| VALUE T4" & D5"                                  |       |     |     |     |    |    |     |      |     |     |   |   |   |   |   |   |   | 1 | • |     |   |   |   |   |   |   |   |   |   |           |   | • | • |   |   |
|                                                  |       |     |     | -   |    | -  |     |      |     |     |   |   | L |   |   |   |   |   |   |     | _ | _ |   |   |   | L |   | L | L | لحصه      |   |   |   |   |   |