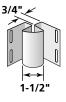

### 3/4" Inside Cornerpost

Available in the following solid colors – Bermuda Blue (26), Olive Grove (84), Smoky Gray (83)