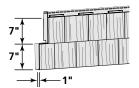

#### SIDING PRODUCTS

| CEDAR<br>IMPRESSIONS®                            |       |     |     |     |    |    |     |      |     |     |   |   |   |   |   |   |   |   |   |     |   |   |   |   |   |   |   |   |   |           |   |   |   |   |   |
|--------------------------------------------------|-------|-----|-----|-----|----|----|-----|------|-----|-----|---|---|---|---|---|---|---|---|---|-----|---|---|---|---|---|---|---|---|---|-----------|---|---|---|---|---|
| D7" PERFECTION 3G                                | •     | •   |     |     | •  |    |     |      | •   |     | • |   | • | • | • |   |   |   |   |     |   |   | • |   |   |   |   | • |   |           |   |   |   |   |   |
| S7" PERFECTION                                   | •     | •   |     |     | •  |    |     |      | •   |     | • |   | • | • | • |   |   |   |   |     | • |   | • |   |   |   |   | • |   |           |   |   |   |   |   |
| INDIVIDUAL 5"<br>SAWMILL                         |       |     |     |     |    |    | •   |      |     | 1   |   |   |   |   | • |   |   |   |   |     | • | • |   |   |   |   |   |   |   |           |   |   |   |   |   |
| T5" SAWMILL                                      | •     | •   |     |     | •  |    |     |      |     |     | • |   | • | ٠ | • |   |   |   |   |     |   |   | • |   |   |   |   | • |   |           |   |   |   |   |   |
| SHAPES                                           | •     | •   |     |     | ٠  |    |     |      |     |     | • |   | ٠ | ٠ | • |   |   |   |   |     | ) |   | • |   |   |   |   | ٠ |   |           |   |   |   |   |   |
| ROUGH-SPLITS                                     |       |     | •   | •   |    | •  |     |      |     | •   |   | • |   | ٠ | • |   | • |   |   |     | • | • | • |   |   |   |   | • |   |           |   |   |   |   |   |
| NORTHWOODS®                                      |       |     |     |     |    |    |     |      |     |     |   |   |   |   |   |   |   |   |   |     |   |   |   |   |   |   |   |   |   |           |   |   |   |   |   |
| <b>S7" PERFECTION</b>                            | •     | •   | •   |     | •  |    |     |      |     |     | • |   | • | ٠ | ٠ |   | • |   |   |     | • | , | • |   |   | • | ٠ |   | • |           |   |   |   |   |   |
| S7" ROUGH-SPLIT*                                 | •     | •   | •   |     | •  |    |     |      |     |     | • |   | • | • | • |   | • |   |   |     | • |   | • |   |   | • | ٠ |   | • |           |   |   |   |   |   |
| S9" ROUGH-SPLIT                                  |       |     | ٠   | ٠   |    | •  |     |      |     |     |   | • |   | ٠ | ٠ |   | • |   |   |     | • | • | • |   |   | • | ٠ |   | • |           |   |   |   |   |   |
| CEDARBOARDS <sup>TM</sup>                        |       |     |     |     |    |    |     |      |     |     |   |   |   |   |   |   |   |   |   |     |   |   |   |   |   |   |   |   |   |           |   |   |   |   |   |
| INSULATED                                        |       |     |     | •   |    | •  |     |      |     |     |   | • |   |   |   | • | • |   |   |     |   | • |   |   |   |   |   |   |   | •         |   |   |   |   |   |
| HORIZONTAL SIDING<br>INSULATED<br>BOARD & BATTEN |       |     |     | •   |    | •  |     |      |     | +   |   | • |   |   |   |   |   |   |   |     |   | • |   |   |   |   |   |   |   | $\square$ |   |   |   | + |   |
| MONOGRAM® &<br>MONOGRAM® XL                      | •     | •   |     |     | •  |    |     |      |     |     | • |   | • | • | • |   |   |   |   |     | • |   |   | • | • |   | • |   | • |           |   |   |   |   | • |
| RESTORATION<br>CLASSIC <sup>TM</sup>             | •     | •   |     |     | •  |    |     |      |     |     | • |   | • | • | • |   |   |   | • | •   | • |   |   | • | • | • | • |   | • |           |   |   |   |   | • |
| BOARD & BATTEN                                   | •     | •   |     |     | •  |    |     |      |     |     | • |   | • | • | • |   |   | 1 | • | • • | ) |   |   | • | • | • | ٠ |   | • |           |   |   | • |   |   |
| CAROLINA BEADED <sup>TM</sup>                    | •     | •   |     |     | •  |    |     |      |     |     | • |   | • | • | • |   |   |   |   |     | ) |   |   | • | • | • | ٠ |   | ٠ |           |   |   |   |   |   |
| MAINSTREET TM                                    | •     | •   |     |     | •  |    |     |      |     |     | • |   | • | • | • |   |   |   | • | • • | ) |   |   | • | • | • | • |   | • |           |   |   | • |   |   |
| AMERICAN<br>LEGEND <sup>TM</sup>                 | •     | •   |     |     | •  |    |     |      |     |     | • |   | • | • | • |   |   |   | • | • • | ) |   |   | • | • | • | • |   | • |           |   |   | • |   |   |
| ENCORE™                                          | •     | •   |     |     | •  |    |     |      |     |     | • |   | ٠ | • | • |   |   | 1 | • | • • | ) |   |   | ٠ | • | • | ٠ |   | • |           |   |   | • |   |   |
| VINYL CARPENTRY                                  | ® SOI | FFI | T e | & 1 | VE | RT | ICA | AL S | SID | ING | ŗ |   |   |   |   |   |   | · |   |     |   |   |   |   |   |   |   |   |   |           |   |   |   |   |   |
| TRIPLE 3-1/3"                                    | •     | •   |     |     | •  |    |     |      |     |     | • |   | • | • | • |   |   |   |   |     | • |   |   | • | • |   |   |   |   |           | • |   |   |   | • |
| PERIMETER T3-1/3"                                | •     | •   |     |     | •  |    |     |      |     |     | • |   | • | • | ٠ |   |   |   |   | •   | ) |   |   | • | • |   |   |   |   |           | • | • |   |   | • |
| CHAMFER<br>BOARD™ D5"                            |       | •   |     |     | •  |    |     |      |     |     | • |   | • | • | • |   |   |   | • | • • | • |   |   | • | • |   |   |   |   |           | • | • | • |   |   |
| IRONMAX <sup>™</sup> D5"                         | •     | •   |     |     | •  |    |     |      |     |     | • |   | • | • | ٠ |   |   |   |   | •   | ) |   |   | • | • |   |   |   |   |           |   | • | • |   |   |
| BEADED T2"                                       |       | •   |     |     | •  |    |     |      |     |     | • |   | • | • | • |   |   | • |   |     |   |   |   | • | • |   |   |   |   |           |   | • |   | • |   |
| UNIVERSAL T4"                                    | •     | •   |     |     | •  |    |     |      |     |     | • |   | • | • | • |   |   | - | • |     |   |   |   | • | • |   |   |   |   |           |   | • | • |   |   |
| UNIVERSAL D5"                                    |       |     |     |     |    |    |     |      |     |     |   |   |   |   |   |   |   | - | • |     |   |   |   |   |   |   |   |   |   |           |   | • | • |   |   |
| VALUE T4" & D5"                                  |       |     |     |     |    |    |     |      |     |     |   |   |   |   |   |   |   | 1 | • |     |   |   |   |   |   |   |   |   |   |           |   | • | • |   |   |
|                                                  |       |     |     | -   |    | -  |     |      |     |     |   |   | L |   |   |   |   |   |   |     | _ | _ |   |   |   | L |   | L | L | لحصه      |   |   |   |   |   |