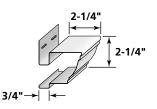

### **Accessory Matrix**

|                  |                           |                       |                         |                             |                        |                          | COR<br>SYST                  |       |                                         |                                      |                                       |       |                                              |                                  | DF              | COF<br>TR                | ATIV<br>IM   | νE         |       | J-    | СНА            | NNE            | L            |                  | TI                             | UNC<br>ONA<br>RIM   | L     |       |                            | ARTI<br>FRIP                   |       |                                    |                |                | OFFI<br>FRIM |            |            |
|------------------|---------------------------|-----------------------|-------------------------|-----------------------------|------------------------|--------------------------|------------------------------|-------|-----------------------------------------|--------------------------------------|---------------------------------------|-------|----------------------------------------------|----------------------------------|-----------------|--------------------------|--------------|------------|-------|-------|----------------|----------------|--------------|------------------|--------------------------------|---------------------|-------|-------|----------------------------|--------------------------------|-------|------------------------------------|----------------|----------------|--------------|------------|------------|
|                  | 3/4" CORNERPOST WOODGRAIN | 3/4" CORNERPOST MATTE | 1" CORNERPOST WOODGRAIN | 1-1/4" INSULATED CORNERPOST | 3/4" INSIDE CORNERPOST | 1-1/4" INSIDE CORNERPOST | INDIVIDUAL 5" SAWMILL CORNER |       | 7" PERFECTION MITERED OFFSET CORNERPOST | T5 SAWMILL MITERED OFFSET CORNERPOST | D7, D9 ROUGH-SPLIT MITERED CORNERPOST | F     | 1-1/4" TRADITIONAL SUPERCORNER <sup>TM</sup> | FLUTED SUPERCORNER <sup>TM</sup> | CORNICE MOLDING | CORNICE MOLDING RECEIVER | FINISH BOARD | BAND BOARD |       |       | 5/8" J-CHANNEL | 3/4" J-CHANNEL | 1" J-CHANNEL | 1-1/4" J-CHANNEL | SHAKE / SHINGLE UNDERSILL TRIM | DUAL UNDERSILL TRIM | -     | 1     | 2-1/2" METAL STARTER STRIP | 4" METAL SHINGLE STARTER STRIP |       | STARTER STRIP FOR INSULATED SIDING | 3/4" F-CHANNEL | 5/8" F-CHANNEL | 1/2" H BAR   | 3/8" H BAR | 3/4" H BAR |
| PRODUCT CODE # » | 51401<br>51402            | 51404                 | 51409                   | 51412                       | 51436                  | 51446                    | 51405                        | 51451 | 51459                                   | 51406                                | 51450<br>51432                        | 51420 | 51447                                        | 51424                            | 55817           | 55812                    | 55815        | 55814      | 50306 | 50305 | 50310          | 50303          | 50302        | 50301            | 56917                          | 56916               | 56904 | 53601 | 53602                      | 53610                          | 53604 | 53609                              | 52506          | 52502          | 52504        | 52505      | 52507      |