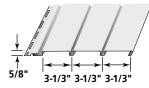

#### SIDING PRODUCTS

| CEDAR<br>IMPRESSIONS®                            |       |     |     |     |    |    |     |      |     |     |   |   |   |   |   |   |   |   |   |     |   |   |   |   |   |   |   |   |   |           |   |   |   |   |   |
|--------------------------------------------------|-------|-----|-----|-----|----|----|-----|------|-----|-----|---|---|---|---|---|---|---|---|---|-----|---|---|---|---|---|---|---|---|---|-----------|---|---|---|---|---|
| D7" PERFECTION 3G                                | •     | •   |     |     | •  |    |     |      | •   |     | • |   | • | • | • |   |   |   |   |     |   |   | • |   |   |   |   | • |   |           |   |   |   |   |   |
| S7" PERFECTION                                   | •     | •   |     |     | •  |    |     |      | •   |     | • |   | • | • | • |   |   |   |   |     | • |   | • |   |   |   |   | • |   |           |   |   |   |   |   |
| INDIVIDUAL 5"<br>SAWMILL                         |       |     |     |     |    |    | •   |      |     | 1   |   |   |   |   | • |   |   |   |   |     | • | • |   |   |   |   |   |   |   |           |   |   |   |   |   |
| T5" SAWMILL                                      | •     | •   |     |     | •  |    |     |      |     |     | • |   | • | ٠ | • |   |   |   |   |     |   |   | • |   |   |   |   | • |   |           |   |   |   |   |   |
| SHAPES                                           | •     | •   |     |     | ٠  |    |     |      |     |     | • |   | ٠ | ٠ | • |   |   |   |   |     | ) |   | • |   |   |   |   | ٠ |   |           |   |   |   |   |   |
| ROUGH-SPLITS                                     |       |     | •   | •   |    | •  |     |      |     | •   |   | • |   | ٠ | • |   | • |   |   |     | • | • | • |   |   |   |   | • |   |           |   |   |   |   |   |
| NORTHWOODS®                                      |       |     |     |     |    |    |     |      |     |     |   |   |   |   |   |   |   |   |   |     |   |   |   |   |   |   |   |   |   |           |   |   |   |   |   |
| <b>S7" PERFECTION</b>                            | •     | •   | •   |     | •  |    |     |      |     |     | • |   | • | ٠ | ٠ |   | • |   |   |     | • | , | • |   |   | • | ٠ |   | • |           |   |   |   |   |   |
| S7" ROUGH-SPLIT*                                 | •     | •   | •   |     | •  |    |     |      |     |     | • |   | • | • | • |   | • |   |   |     | • |   | • |   |   | • | ٠ |   | • |           |   |   |   |   |   |
| S9" ROUGH-SPLIT                                  |       |     | ٠   | ٠   |    | •  |     |      |     |     |   | • |   | ٠ | ٠ |   | • |   |   |     | • | • | • |   |   | • | ٠ |   | • |           |   |   |   |   |   |
| CEDARBOARDS <sup>TM</sup>                        |       |     |     |     |    |    |     |      |     |     |   |   |   |   |   |   |   |   |   |     |   |   |   |   |   |   |   |   |   |           |   |   |   |   |   |
| INSULATED                                        |       |     |     | •   |    | •  |     |      |     |     |   | • |   |   |   | • | • |   |   |     |   | • |   |   |   |   |   |   |   | •         |   |   |   |   |   |
| HORIZONTAL SIDING<br>INSULATED<br>BOARD & BATTEN |       |     |     | •   |    | •  |     |      |     | +   |   | • |   |   |   |   |   |   |   |     |   | • |   |   |   |   |   |   |   | $\square$ |   |   |   | + |   |
| MONOGRAM® &<br>MONOGRAM® XL                      | •     | •   |     |     | •  |    |     |      |     |     | • |   | • | • | • |   |   |   |   |     | • |   |   | • | • |   | • |   | • |           |   |   |   |   | • |
| RESTORATION<br>CLASSIC <sup>TM</sup>             | •     | •   |     |     | •  |    |     |      |     |     | • |   | • | • | • |   |   |   | • | •   | • |   |   | • | • | • | • |   | • |           |   |   |   |   | • |
| BOARD & BATTEN                                   | •     | •   |     |     | •  |    |     |      |     |     | • |   | • | • | • |   |   | 1 | • | • • | ) |   |   | • | • | • | ٠ |   | • |           |   |   | • |   |   |
| CAROLINA BEADED <sup>TM</sup>                    | •     | •   |     |     | •  |    |     |      |     |     | • |   | • | • | • |   |   |   |   |     | ) |   |   | • | • | • | ٠ |   | ٠ |           |   |   |   |   |   |
| MAINSTREET TM                                    | •     | •   |     |     | •  |    |     |      |     |     | • |   | • | • | • |   |   |   | • | • • | ) |   |   | • | • | • | • |   | • |           |   |   | • |   |   |
| AMERICAN<br>LEGEND <sup>TM</sup>                 | •     | •   |     |     | •  |    |     |      |     |     | • |   | • | • | • |   |   |   | • | • • | ) |   |   | • | • | • | • |   | • |           |   |   | • |   |   |
| ENCORE™                                          | •     | •   |     |     | •  |    |     |      |     |     | • |   | ٠ | • | • |   |   | 1 | • | • • | ) |   |   | ٠ | • | • | ٠ |   | • |           |   |   | • |   |   |
| VINYL CARPENTRY                                  | ® SOI | FFI | T e | & 1 | VE | RT | ICA | AL S | SID | ING | ŗ |   |   |   |   |   |   | · |   |     |   |   |   |   |   |   |   |   |   |           |   |   |   |   |   |
| TRIPLE 3-1/3"                                    | •     | •   |     |     | •  |    |     |      |     |     | • |   | • | • | • |   |   |   |   |     | • |   |   | • | • |   |   |   |   |           | • |   |   |   | • |
| PERIMETER T3-1/3"                                | •     | •   |     |     | •  |    |     |      |     |     | • |   | • | • | ٠ |   |   |   |   | •   | ) |   |   | • | • |   |   |   |   |           | • | • |   |   | • |
| CHAMFER<br>BOARD™ D5"                            |       | •   |     |     | •  |    |     |      |     |     | • |   | • | • | • |   |   |   | • | • • | • |   |   | • | • |   |   |   |   |           | • | • | • |   |   |
| IRONMAX <sup>™</sup> D5"                         | •     | •   |     |     | •  |    |     |      |     |     | • |   | • | • | ٠ |   |   |   |   | •   | ) |   |   | • | • |   |   |   |   |           |   | • | • |   |   |
| BEADED T2"                                       |       | •   |     |     | •  |    |     |      |     |     | • |   | • | • | • |   |   | • |   |     |   |   |   | • | • |   |   |   |   |           |   | • |   | • |   |
| UNIVERSAL T4"                                    | •     | •   |     |     | •  |    |     |      |     |     | • |   | • | • | • |   |   | - | • |     |   |   |   | • | • |   |   |   |   |           |   | • | • |   |   |
| UNIVERSAL D5"                                    |       |     |     |     |    |    |     |      |     |     |   |   |   |   |   |   |   | - | • |     |   |   |   |   |   |   |   |   |   |           |   | • | • |   |   |
| VALUE T4" & D5"                                  |       |     |     |     |    |    |     |      |     |     |   |   |   |   |   |   |   | 1 | • |     |   |   |   |   |   |   |   |   |   |           |   | • | • |   |   |
|                                                  |       |     |     | -   |    | -  |     |      |     |     |   |   | L |   |   |   |   |   |   |     | _ | _ |   |   |   | L |   | L | L | لحصه      |   |   |   |   |   |