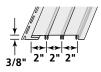

#### SIDING PRODUCTS

| CEDAR<br>IMPRESSIONS®                            |       |     |     |     |    |    |     |      |     |     |   |   |   |   |   |   |   |   |   |     |   |   |   |   |   |   |   |   |   |           |   |   |   |   |   |
|--------------------------------------------------|-------|-----|-----|-----|----|----|-----|------|-----|-----|---|---|---|---|---|---|---|---|---|-----|---|---|---|---|---|---|---|---|---|-----------|---|---|---|---|---|
| D7" PERFECTION 3G                                | •     | •   |     |     | •  |    |     |      | •   |     | • |   | • | • | • |   |   |   |   |     |   |   | • |   |   |   |   | • |   |           |   |   |   |   |   |
| S7" PERFECTION                                   | •     | •   |     |     | •  |    |     |      | •   |     | • |   | • | • | • |   |   |   |   |     | • |   | • |   |   |   |   | • |   |           |   |   |   |   |   |
| INDIVIDUAL 5"<br>SAWMILL                         |       |     |     |     |    |    | •   |      |     | 1   |   |   |   |   | • |   |   |   |   |     | • | • |   |   |   |   |   |   |   |           |   |   |   |   |   |
| T5" SAWMILL                                      | •     | •   |     |     | •  |    |     |      |     |     | • |   | • | ٠ | • |   |   |   |   |     |   |   | • |   |   |   |   | • |   |           |   |   |   |   |   |
| SHAPES                                           | •     | •   |     |     | ٠  |    |     |      |     |     | • |   | ٠ | ٠ | • |   |   |   |   |     | ) |   | • |   |   |   |   | ٠ |   |           |   |   |   |   |   |
| ROUGH-SPLITS                                     |       |     | •   | •   |    | •  |     |      |     | •   |   | • |   | ٠ | • |   | • |   |   |     | • | • | • |   |   |   |   | • |   |           |   |   |   |   |   |
| NORTHWOODS®                                      |       |     |     |     |    |    |     |      |     |     |   |   |   |   |   |   |   |   |   |     |   |   |   |   |   |   |   |   |   |           |   |   |   |   |   |
| <b>S7" PERFECTION</b>                            | •     | •   | •   |     | •  |    |     |      |     |     | • |   | • | ٠ | ٠ |   | • |   |   |     | • | , | • |   |   | • | ٠ |   | • |           |   |   |   |   |   |
| S7" ROUGH-SPLIT*                                 | •     | •   | •   |     | •  |    |     |      |     |     | • |   | • | • | • |   | • |   |   |     | • |   | • |   |   | • | ٠ |   | • |           |   |   |   |   |   |
| S9" ROUGH-SPLIT                                  |       |     | ٠   | ٠   |    | •  |     |      |     |     |   | • |   | ٠ | ٠ |   | • |   |   |     | • | • | • |   |   | • | ٠ |   | • |           |   |   |   |   |   |
| CEDARBOARDS <sup>TM</sup>                        |       |     |     |     |    |    |     |      |     |     |   |   |   |   |   |   |   |   |   |     |   |   |   |   |   |   |   |   |   |           |   |   |   |   |   |
| INSULATED                                        |       |     |     | •   |    | •  |     |      |     |     |   | • |   |   |   | • | • |   |   |     |   | • |   |   |   |   |   |   |   | •         |   |   |   |   |   |
| HORIZONTAL SIDING<br>INSULATED<br>BOARD & BATTEN |       |     |     | •   |    | •  |     |      |     | +   |   | • |   |   |   |   |   |   |   |     |   | • |   |   |   |   |   |   |   | $\square$ |   |   |   | + |   |
| MONOGRAM® &<br>MONOGRAM® XL                      | •     | •   |     |     | •  |    |     |      |     |     | • |   | • | • | • |   |   |   |   |     | • |   |   | • | • |   | • |   | • |           |   |   |   |   | • |
| RESTORATION<br>CLASSIC <sup>TM</sup>             | •     | •   |     |     | •  |    |     |      |     |     | • |   | • | • | • |   |   |   | • | •   | • |   |   | • | • | • | • |   | • |           |   |   |   |   | • |
| BOARD & BATTEN                                   | •     | •   |     |     | •  |    |     |      |     |     | • |   | • | • | • |   |   | 1 | • | • • | ) |   |   | • | • | • | ٠ |   | • |           |   |   | • |   |   |
| CAROLINA BEADED <sup>TM</sup>                    | •     | •   |     |     | •  |    |     |      |     |     | • |   | • | • | • |   |   |   |   |     | ) |   |   | • | • | • | ٠ |   | ٠ |           |   |   |   |   |   |
| MAINSTREET TM                                    | •     | •   |     |     | •  |    |     |      |     |     | • |   | • | • | • |   |   |   | • | • • | ) |   |   | • | • | • | • |   | • |           |   |   | • |   |   |
| AMERICAN<br>LEGEND <sup>TM</sup>                 | •     | •   |     |     | •  |    |     |      |     |     | • |   | • | • | • |   |   |   | • | • • | ) |   |   | • | • | • | • |   | • |           |   |   | • |   |   |
| ENCORE™                                          | •     | •   |     |     | •  |    |     |      |     |     | • |   | ٠ | • | • |   |   | 1 | • | • • | ) |   |   | ٠ | • | • | ٠ |   | • |           |   |   | • |   |   |
| VINYL CARPENTRY                                  | ® SOI | FFI | T e | & 1 | VE | RT | ICA | AL S | SID | ING | ŗ |   |   |   |   |   |   | · |   |     |   |   |   |   |   |   |   |   |   |           |   |   |   |   |   |
| TRIPLE 3-1/3"                                    | •     | •   |     |     | •  |    |     |      |     |     | • |   | • | • | • |   |   |   |   |     | • |   |   | • | • |   |   |   |   |           | • |   |   |   | • |
| PERIMETER T3-1/3"                                | •     | •   |     |     | •  |    |     |      |     |     | • |   | • | • | ٠ |   |   |   |   | •   | ) |   |   | • | • |   |   |   |   |           | • | • |   |   | • |
| CHAMFER<br>BOARD™ D5"                            |       | •   |     |     | •  |    |     |      |     |     | • |   | • | • | • |   |   |   | • | • • | • |   |   | • | • |   |   |   |   |           | • | • | • |   |   |
| IRONMAX <sup>™</sup> D5"                         | •     | •   |     |     | •  |    |     |      |     |     | • |   | • | • | ٠ |   |   |   |   | •   | ) |   |   | • | • |   |   |   |   |           |   | • | • |   |   |
| BEADED T2"                                       |       | •   |     |     | •  |    |     |      |     |     | • |   | • | • | • |   |   | • |   |     |   |   |   | • | • |   |   |   |   |           |   | • |   | • |   |
| UNIVERSAL T4"                                    | •     | •   |     |     | •  |    |     |      |     |     | • |   | • | • | • |   |   | - | • |     |   |   |   | • | • |   |   |   |   |           |   | • | • |   |   |
| UNIVERSAL D5"                                    |       |     |     |     |    |    |     |      |     |     |   |   |   |   |   |   |   | - | • |     |   |   |   |   |   |   |   |   |   |           |   | • | • |   |   |
| VALUE T4" & D5"                                  |       |     |     |     |    |    |     |      |     |     |   |   |   |   |   |   |   | 1 | • |     |   |   |   |   |   |   |   |   |   |           |   | • | • |   |   |
|                                                  |       |     |     | -   |    | -  |     |      |     |     |   |   | L |   |   |   |   |   |   |     | _ | _ |   |   |   | L |   | L | L | لحصه      |   |   |   |   |   |