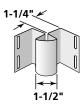

### 3/4" Outside Cornerpost Woodgrain

Available in the following solid colors – Bermuda Blue (26), Olive Grove (84), Smoky Gray (83)

Available in the following blend colors – Cedar Blend (79), Driftwood Blend (80), Natural Blend (78), Rustic Blend (82)