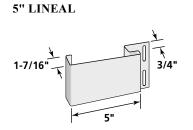

#### SIDING PRODUCTS

| CEDAR<br>IMPRESSIONS®                            |       |     |     |     |    |    |     |      |     |     |   |   |   |   |   |   |   |   |   |     |   |   |   |   |   |   |   |   |   |           |   |   |   |   |   |
|--------------------------------------------------|-------|-----|-----|-----|----|----|-----|------|-----|-----|---|---|---|---|---|---|---|---|---|-----|---|---|---|---|---|---|---|---|---|-----------|---|---|---|---|---|
| D7" PERFECTION 3G                                | •     | •   |     |     | •  |    |     |      | •   |     | • |   | • | • | • |   |   |   |   |     |   |   | • |   |   |   |   | • |   |           |   |   |   |   |   |
| S7" PERFECTION                                   | •     | •   |     |     | •  |    |     |      | •   |     | • |   | • | • | • |   |   |   |   |     | • |   | • |   |   |   |   | • |   |           |   |   |   |   |   |
| INDIVIDUAL 5"<br>SAWMILL                         |       |     |     |     |    |    | •   |      |     | 1   |   |   |   |   | • |   |   |   |   |     | • | • |   |   |   |   |   |   |   |           |   |   |   |   |   |
| T5" SAWMILL                                      | •     | •   |     |     | •  |    |     |      |     |     | • |   | • | ٠ | • |   |   |   |   |     |   |   | • |   |   |   |   | • |   |           |   |   |   |   |   |
| SHAPES                                           | •     | •   |     |     | ٠  |    |     |      |     |     | • |   | ٠ | ٠ | • |   |   |   |   |     | ) |   | • |   |   |   |   | ٠ |   |           |   |   |   |   |   |
| ROUGH-SPLITS                                     |       |     | •   | •   |    | •  |     |      |     | •   |   | • |   | ٠ | • |   | • |   |   |     | • | • | • |   |   |   |   | • |   |           |   |   |   |   |   |
| NORTHWOODS®                                      |       |     |     |     |    |    |     |      |     |     |   |   |   |   |   |   |   |   |   |     |   |   |   |   |   |   |   |   |   |           |   |   |   |   |   |
| <b>S7" PERFECTION</b>                            | •     | •   | •   |     | •  |    |     |      |     |     | • |   | • | ٠ | ٠ |   | • |   |   |     | • | , | • |   |   | • | ٠ |   | • |           |   |   |   |   |   |
| S7" ROUGH-SPLIT*                                 | •     | •   | •   |     | •  |    |     |      |     |     | • |   | • | • | • |   | • |   |   |     | • |   | • |   |   | • | ٠ |   | • |           |   |   |   |   |   |
| S9" ROUGH-SPLIT                                  |       |     | ٠   | ٠   |    | •  |     |      |     |     |   | • |   | ٠ | ٠ |   | • |   |   |     | • | • | • |   |   | • | ٠ |   | • |           |   |   |   |   |   |
| CEDARBOARDS <sup>TM</sup>                        |       |     |     |     |    |    |     |      |     |     |   |   |   |   |   |   |   |   |   |     |   |   |   |   |   |   |   |   |   |           |   |   |   |   |   |
| INSULATED                                        |       |     |     | •   |    | •  |     |      |     |     |   | • |   |   |   | • | • |   |   |     |   | • |   |   |   |   |   |   |   | •         |   |   |   |   |   |
| HORIZONTAL SIDING<br>INSULATED<br>BOARD & BATTEN |       |     |     | •   |    | •  |     |      |     | +   |   | • |   |   |   |   |   |   |   |     |   | • |   |   |   |   |   |   |   | $\square$ |   |   |   | + |   |
| MONOGRAM® &<br>MONOGRAM® XL                      | •     | •   |     |     | •  |    |     |      |     |     | • |   | • | • | • |   |   |   |   |     | • |   |   | • | • |   | • |   | • |           |   |   |   |   | • |
| RESTORATION<br>CLASSIC <sup>TM</sup>             | •     | •   |     |     | •  |    |     |      |     |     | • |   | • | • | • |   |   |   | • | •   | • |   |   | • | • | • | • |   | • |           |   |   |   |   | • |
| BOARD & BATTEN                                   | •     | •   |     |     | •  |    |     |      |     |     | • |   | • | • | • |   |   | 1 | • | • • | ) |   |   | • | • | • | ٠ |   | • |           |   |   | • |   |   |
| CAROLINA BEADED <sup>TM</sup>                    | •     | •   |     |     | •  |    |     |      |     |     | • |   | • | • | • |   |   |   |   |     | ) |   |   | • | • | • | ٠ |   | ٠ |           |   |   |   |   |   |
| MAINSTREET TM                                    | •     | •   |     |     | •  |    |     |      |     |     | • |   | • | • | • |   |   |   | • | • • | ) |   |   | • | • | • | • |   | • |           |   |   | • |   |   |
| AMERICAN<br>LEGEND <sup>TM</sup>                 | •     | •   |     |     | •  |    |     |      |     |     | • |   | • | • | • |   |   |   | • | • • | ) |   |   | • | • | • | • |   | • |           |   |   | • |   |   |
| ENCORE™                                          | •     | •   |     |     | •  |    |     |      |     |     | • |   | ٠ | • | • |   |   | 1 | • | • • | ) |   |   | ٠ | • | • | ٠ |   | • |           |   |   | • |   |   |
| VINYL CARPENTRY                                  | ® SOI | FFI | T e | & 1 | VE | RT | ICA | AL S | SID | ING | ŗ |   |   |   |   |   |   | · |   |     |   |   |   |   |   |   |   |   |   |           |   |   |   |   |   |
| TRIPLE 3-1/3"                                    | •     | •   |     |     | •  |    |     |      |     |     | • |   | • | • | • |   |   |   |   |     | • |   |   | • | • |   |   |   |   |           | • |   |   |   | • |
| PERIMETER T3-1/3"                                | •     | •   |     |     | •  |    |     |      |     |     | • |   | • | • | ٠ |   |   |   |   | •   | ) |   |   | • | • |   |   |   |   |           | • | • |   |   | • |
| CHAMFER<br>BOARD™ D5"                            |       | •   |     |     | •  |    |     |      |     |     | • |   | • | • | • |   |   |   | • | • • | • |   |   | • | • |   |   |   |   |           | • | • | • |   |   |
| IRONMAX <sup>™</sup> D5"                         | •     | •   |     |     | •  |    |     |      |     |     | • |   | • | • | ٠ |   |   |   |   | •   | ) |   |   | • | • |   |   |   |   |           |   | • | • |   |   |
| BEADED T2"                                       |       | •   |     |     | •  |    |     |      |     |     | • |   | • | • | • |   |   | • |   |     |   |   |   | • | • |   |   |   |   |           |   | • |   | • |   |
| UNIVERSAL T4"                                    | •     | •   |     |     | •  |    |     |      |     |     | • |   | • | • | • |   |   | - | • |     |   |   |   | • | • |   |   |   |   |           |   | • | • |   |   |
| UNIVERSAL D5"                                    |       |     |     |     |    |    |     |      |     |     |   |   |   |   |   |   |   | - | • |     |   |   |   |   |   |   |   |   |   |           |   | • | • |   |   |
| VALUE T4" & D5"                                  |       |     |     |     |    |    |     |      |     |     |   |   |   |   |   |   |   | 1 | • |     |   |   |   |   |   |   |   |   |   |           |   | • | • |   |   |
|                                                  |       |     |     | -   |    | -  |     |      |     |     |   |   | L |   |   |   |   |   |   |     | _ | _ |   |   |   | L |   | L | L | لحصه      |   |   |   |   |   |