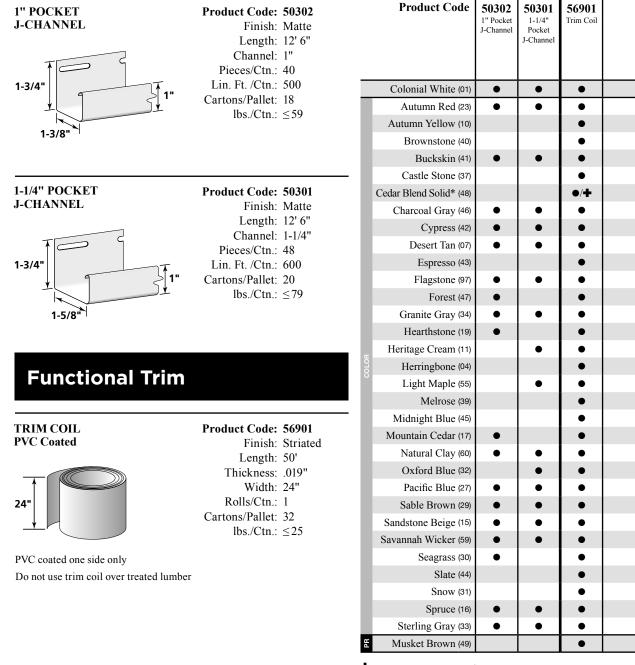

### **Accessory Matrix**

|                  |                           |                       |                         |                             |                        |                          | COR<br>SYST                  |       |                                         |                                      |                                       |       |                                              |                                  | DF              | COF<br>TR                | ATIV<br>IM   | νE         |       | J-    | СНА            | NNE            | L            |                  | TI                             | UNC<br>ONA<br>RIM   | L     |       |                            | ARTI<br>FRIP                   |       |                                    |                |                | OFFI<br>FRIM |            |            |
|------------------|---------------------------|-----------------------|-------------------------|-----------------------------|------------------------|--------------------------|------------------------------|-------|-----------------------------------------|--------------------------------------|---------------------------------------|-------|----------------------------------------------|----------------------------------|-----------------|--------------------------|--------------|------------|-------|-------|----------------|----------------|--------------|------------------|--------------------------------|---------------------|-------|-------|----------------------------|--------------------------------|-------|------------------------------------|----------------|----------------|--------------|------------|------------|
|                  | 3/4" CORNERPOST WOODGRAIN | 3/4" CORNERPOST MATTE | 1" CORNERPOST WOODGRAIN | 1-1/4" INSULATED CORNERPOST | 3/4" INSIDE CORNERPOST | 1-1/4" INSIDE CORNERPOST | INDIVIDUAL 5" SAWMILL CORNER |       | 7" PERFECTION MITERED OFFSET CORNERPOST | T5 SAWMILL MITERED OFFSET CORNERPOST | D7, D9 ROUGH-SPLIT MITERED CORNERPOST | F     | 1-1/4" TRADITIONAL SUPERCORNER <sup>TM</sup> | FLUTED SUPERCORNER <sup>TM</sup> | CORNICE MOLDING | CORNICE MOLDING RECEIVER | FINISH BOARD | BAND BOARD |       |       | 5/8" J-CHANNEL | 3/4" J-CHANNEL | 1" J-CHANNEL | 1-1/4" J-CHANNEL | SHAKE / SHINGLE UNDERSILL TRIM | DUAL UNDERSILL TRIM | -     | 1     | 2-1/2" METAL STARTER STRIP | 4" METAL SHINGLE STARTER STRIP |       | STARTER STRIP FOR INSULATED SIDING | 3/4" F-CHANNEL | 5/8" F-CHANNEL | 1/2" H BAR   | 3/8" H BAR | 3/4" H BAR |
| PRODUCT CODE # » | 51401<br>51402            | 51404                 | 51409                   | 51412                       | 51436                  | 51446                    | 51405                        | 51451 | 51459                                   | 51406                                | 51450<br>51432                        | 51420 | 51447                                        | 51424                            | 55817           | 55812                    | 55815        | 55814      | 50306 | 50305 | 50310          | 50303          | 50302        | 50301            | 56917                          | 56916               | 56904 | 53601 | 53602                      | 53610                          | 53604 | 53609                              | 52506          | 52502          | 52504        | 52505      | 52507      |

#### SIDING PRODUCTS

| CEDAR<br>IMPRESSIONS®                            |       |     |     |     |    |    |     |      |     |     |   |   |   |   |   |   |   |   |   |     |   |   |   |   |   |   |   |   |   |           |   |   |   |   |   |
|--------------------------------------------------|-------|-----|-----|-----|----|----|-----|------|-----|-----|---|---|---|---|---|---|---|---|---|-----|---|---|---|---|---|---|---|---|---|-----------|---|---|---|---|---|
| D7" PERFECTION 3G                                | •     | •   |     |     | •  |    |     |      | •   |     | • |   | • | • | • |   |   |   |   |     |   |   | • |   |   |   |   | • |   |           |   |   |   |   |   |
| S7" PERFECTION                                   | •     | •   |     |     | •  |    |     |      | •   |     | • |   | • | • | • |   |   |   |   |     | • |   | • |   |   |   |   | • |   |           |   |   |   |   |   |
| INDIVIDUAL 5"<br>SAWMILL                         |       |     |     |     |    |    | •   |      |     | 1   |   |   |   |   | • |   |   |   |   |     | • | • |   |   |   |   |   |   |   |           |   |   |   |   |   |
| T5" SAWMILL                                      | •     | •   |     |     | •  |    |     |      |     |     | • |   | • | ٠ | • |   |   |   |   |     |   |   | • |   |   |   |   | • |   |           |   |   |   |   |   |
| SHAPES                                           | •     | •   |     |     | ٠  |    |     |      |     |     | • |   | ٠ | ٠ | • |   |   |   |   |     | ) |   | • |   |   |   |   | ٠ |   |           |   |   |   |   |   |
| ROUGH-SPLITS                                     |       |     | •   | •   |    | •  |     |      |     | •   |   | • |   | ٠ | • |   | • |   |   |     | • | • | • |   |   |   |   | • |   |           |   |   |   |   |   |
| NORTHWOODS®                                      |       |     |     |     |    |    |     |      |     |     |   |   |   |   |   |   |   |   |   |     |   |   |   |   |   |   |   |   |   |           |   |   |   |   |   |
| <b>S7" PERFECTION</b>                            | •     | •   | •   |     | •  |    |     |      |     |     | • |   | • | ٠ | ٠ |   | • |   |   |     | • | , | • |   |   | • | ٠ |   | • |           |   |   |   |   |   |
| S7" ROUGH-SPLIT*                                 | •     | •   | •   |     | •  |    |     |      |     |     | • |   | • | • | • |   | • |   |   |     | • |   | • |   |   | • | ٠ |   | • |           |   |   |   |   |   |
| S9" ROUGH-SPLIT                                  |       |     | ٠   | ٠   |    | •  |     |      |     |     |   | • |   | ٠ | ٠ |   | • |   |   |     | • | • | • |   |   | • | ٠ |   | • |           |   |   |   |   |   |
| CEDARBOARDS <sup>TM</sup>                        |       |     |     |     |    |    |     |      |     |     |   |   |   |   |   |   |   |   |   |     |   |   |   |   |   |   |   |   |   |           |   |   |   |   |   |
| INSULATED                                        |       |     |     | •   |    | •  |     |      |     |     |   | • |   |   |   | • | • |   |   |     |   | • |   |   |   |   |   |   |   | •         |   |   |   |   |   |
| HORIZONTAL SIDING<br>INSULATED<br>BOARD & BATTEN |       |     |     | •   |    | •  |     |      |     | +   |   | • |   |   |   |   |   |   |   |     |   | • |   |   |   |   |   |   |   | $\square$ |   |   |   | + |   |
| MONOGRAM® &<br>MONOGRAM® XL                      | •     | •   |     |     | •  |    |     |      |     |     | • |   | • | • | • |   |   |   |   |     | • |   |   | • | • |   | • |   | • |           |   |   |   |   | • |
| RESTORATION<br>CLASSIC <sup>TM</sup>             | •     | •   |     |     | •  |    |     |      |     |     | • |   | • | • | • |   |   |   | • | •   | • |   |   | • | • | • | • |   | • |           |   |   |   |   | • |
| BOARD & BATTEN                                   | •     | •   |     |     | •  |    |     |      |     |     | • |   | • | • | • |   |   | 1 | • | • • | ) |   |   | • | • | • | ٠ |   | • |           |   |   | • |   |   |
| CAROLINA BEADED <sup>TM</sup>                    | •     | •   |     |     | •  |    |     |      |     |     | • |   | • | • | • |   |   |   |   |     | ) |   |   | • | • | • | ٠ |   | ٠ |           |   |   |   |   |   |
| MAINSTREET TM                                    | •     | •   |     |     | •  |    |     |      |     |     | • |   | • | • | • |   |   |   | • | • • | ) |   |   | • | • | • | • |   | • |           |   |   | • |   |   |
| AMERICAN<br>LEGEND <sup>TM</sup>                 | •     | •   |     |     | •  |    |     |      |     |     | • |   | • | • | • |   |   |   | • | • • | ) |   |   | • | • | • | • |   | • |           |   |   | • |   |   |
| ENCORE™                                          | •     | •   |     |     | •  |    |     |      |     |     | • |   | ٠ | • | • |   |   | 1 | • | • • | ) |   |   | ٠ | • | • | ٠ |   | • |           |   |   | • |   |   |
| VINYL CARPENTRY                                  | ® SOI | FFI | T e | & 1 | VE | RT | ICA | AL S | SID | ING | ŗ |   |   |   |   |   |   | · |   |     |   |   |   |   |   |   |   |   |   |           |   |   |   |   |   |
| TRIPLE 3-1/3"                                    | •     | •   |     |     | •  |    |     |      |     |     | • |   | • | • | • |   |   |   |   |     | • |   |   | • | • |   |   |   |   |           | • |   |   |   | • |
| PERIMETER T3-1/3"                                | •     | •   |     |     | •  |    |     |      |     |     | • |   | • | • | ٠ |   |   |   |   | •   | ) |   |   | • | • |   |   |   |   |           | • | • |   |   | • |
| CHAMFER<br>BOARD™ D5"                            |       | •   |     |     | •  |    |     |      |     |     | • |   | • | • | • |   |   |   | • | • • | • |   |   | • | • |   |   |   |   |           | • | • | • |   |   |
| IRONMAX <sup>™</sup> D5"                         | •     | •   |     |     | •  |    |     |      |     |     | • |   | • | • | ٠ |   |   |   |   | •   | ) |   |   | • | • |   |   |   |   |           |   | • | • |   |   |
| BEADED T2"                                       |       | •   |     |     | •  |    |     |      |     |     | • |   | • | • | • |   |   | • |   |     |   |   |   | • | • |   |   |   |   |           |   | • |   | • |   |
| UNIVERSAL T4"                                    | •     | •   |     |     | •  |    |     |      |     |     | • |   | • | • | • |   |   | - | • |     |   |   |   | • | • |   |   |   |   |           |   | • | • |   |   |
| UNIVERSAL D5"                                    |       |     |     |     |    |    |     |      |     |     |   |   |   |   |   |   |   | - | • |     |   |   |   |   |   |   |   |   |   |           |   | • | • |   |   |
| VALUE T4" & D5"                                  |       |     |     |     |    |    |     |      |     |     |   |   |   |   |   |   |   | 1 | • |     |   |   |   |   |   |   |   |   |   |           |   | • | • |   |   |
|                                                  |       |     |     | -   |    | -  |     |      |     |     |   |   | L |   |   |   |   |   |   |     | _ | _ |   |   |   | L |   | L | L | لحصه      |   |   |   |   |   |