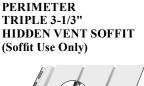

# Color & NGBS RC GREEN Approved Product Matrix

|                                                    |                        |                   |                      |                     |                |              |             |                     |                    |               |                |               |                |                   | LIM                     |                                                   | 2          |           |        |                     |                |                |               |             | 1                               |               | 1                     | Ч             |               |              |                 |                 |                | 1            |             |                 |          |       |      |               |
|----------------------------------------------------|------------------------|-------------------|----------------------|---------------------|----------------|--------------|-------------|---------------------|--------------------|---------------|----------------|---------------|----------------|-------------------|-------------------------|---------------------------------------------------|------------|-----------|--------|---------------------|----------------|----------------|---------------|-------------|---------------------------------|---------------|-----------------------|---------------|---------------|--------------|-----------------|-----------------|----------------|--------------|-------------|-----------------|----------|-------|------|---------------|
|                                                    |                        |                   |                      |                     |                |              |             | ≥                   |                    |               |                |               |                | ġ                 | DRIFTWOOD BLEND – LIGHT | DRIFTWOOD BLEND - MEDIUM<br>DRIFTWOOD BI END DABD | DAKK       |           |        |                     |                |                |               |             |                                 |               | ΗT                    | MEDIUM        | ¥             |              |                 |                 | N              |              |             |                 |          |       |      |               |
|                                                    |                        |                   |                      |                     |                |              | D<br>       | CEDAR BLEND – LIGHT | <b>A</b> RK        |               |                |               |                |                   |                         |                                                   |            |           |        |                     |                |                |               |             |                                 |               | NATURAL BLEND – LIGHT | ME            | DARK          |              |                 | 1 1011          | MEDIUM         | DARK         |             | 2               |          |       |      |               |
|                                                    | *                      |                   | MC                   | ш                   |                |              |             |                     | ÌQ-                | Ϋ́            | E              |               |                | BLE               | EN                      |                                                   | EIN        |           |        |                     |                | A              |               |             | AR<br>AR                        |               |                       | - D           |               |              |                 | -12             | 5  X<br>    -  |              |             | KE              |          |       |      | ×             |
|                                                    | VED                    | A                 | ELL(                 | 3LU                 |                | ¥.           | REN         |                     | ġ                  | R<br>S        | NHI            |               | 7              | 8                 |                         |                                                   |            |           |        | SAY                 | NE             | RE             | INE           | 리           |                                 | BLI           | LEN                   | LEN           | E             | LAY          | 3               |                 |                |              | NN          | M               |          |       |      | iRA'          |
|                                                    | <b>GREEN APPROVED*</b> | <b>AUTUMN RED</b> | <b>AUTUMN YELLOW</b> | <b>BERMUDA BLUE</b> | Ŋ              | CASTLE STONE | CEDAR BLEND | BLE                 | CEDAR BLEND – DARK | CHARCOAL GRAY | COLONIAL WHITE | s             | DESERT TAN     | ► DRIFTWOOD BLEND |                         | DRIFTWOOD BLEND                                   | 3 ;        | FLAGSTONE |        | <b>GRANITE GRAY</b> | HEARTHSTONE    | HERITAGE CREAM | HERRINGBONE   | LIGHT MAPLE | MIDNIGHT BLUE<br>MOUNTAIN CEDAR | NATURAL BLEND | L B                   | NATURAL BLEND | NATURAL BLEND | NATURAL CLAY | PACIFIC BLUE    | DISTIC DIEND    | RUSTIC BLEND - | RUSTIC BLEND | SABLE BROWN | SAVANNAH WICKER | SS       |       |      | STERLING GRAY |
|                                                    | API                    | M                 | NN.                  | MU                  | BUCKSKIN       | 믭            | ADE         | AR                  | AR                 | RC            | N              | CYPRESS       | ERT            | E I               | ML                      | M L                                               | ESPRESSO   |           | EST    | E                   | RTF            | ΡIJ            | RIN           |             |                                 | ATU           | UR                    | URA           | ß             | UR           |                 |                 |                |              | E           | NA N            | SEAGRASS | Ξ     |      | 킬             |
| SIDING                                             | <b>N</b> EN            | <b>TU</b>         | AUT                  | 3ER                 | BUC            | SAS          |             |                     | E                  | CHA           | g              | CYP           | DES            |                   |                         |                                                   | Spin       | Į         | FOREST | GRA                 | HEA            | TER            | E             |             |                                 | Z             | NAT                   | NAT           | IAT           | VAT          |                 |                 | SUS            | SUS          | SAB         | SAV             | SEA      | SLATE | SNOW | STERLIN       |
| PRODUCTS                                           | GR                     | 23                | ~<br>10              |                     |                | _            | _           | 0 71                |                    |               | -              | 42            |                | _                 |                         |                                                   | 6 43       | _         | _      | 34                  |                |                | _             | 5 4         | _                               | 78            | 86                    | _             |               | _            | _               | 2 7             | _              | -            | _           | 59              |          |       |      | 6 33          |
| CEDAR IMPRESSION                                   | S®                     | SH                | INC                  | GLE                 | ES             |              |             |                     |                    |               |                |               |                |                   |                         |                                                   |            |           |        |                     |                |                |               |             |                                 |               |                       |               |               |              |                 |                 |                |              |             |                 |          |       |      |               |
| SAWMILL SHINGLES                                   |                        |                   |                      |                     |                |              |             |                     |                    |               |                |               |                |                   |                         |                                                   |            |           |        |                     |                |                |               |             |                                 |               |                       |               |               |              |                 |                 |                |              |             |                 |          |       |      |               |
| INDIVIDUAL 5" SAWMILL                              | •                      |                   |                      |                     |                |              | •           | •                   | •                  |               | •              |               |                |                   | •                       |                                                   | •          |           |        |                     |                |                |               |             |                                 |               | •                     | •             | •             | •            |                 | •               | •              | •            |             | •               | •        |       |      | •             |
| T5" STRAIGHT EDGE<br>SAWMILL                       | •                      | •                 |                      |                     | •              | *            |             |                     |                    | •             | •              | •             | •              |                   |                         |                                                   | *          | •         | •      | •                   | •              | •              | •             | • •         | •                               |               |                       |               |               | •            | •               |                 |                |              | •           | •               | •        | *     | •    | • •           |
| PERFECTION SHINGLES                                | 5                      |                   |                      |                     |                |              |             |                     |                    |               |                |               |                |                   |                         |                                                   |            |           |        |                     |                |                |               |             |                                 |               |                       |               |               |              |                 |                 |                |              |             |                 |          |       |      |               |
| S7" VARIEGATED AND<br>SOLID PERFECTION             | •                      |                   |                      |                     |                |              | •           |                     |                    | *             | *              | *             |                | •                 |                         |                                                   |            | *         | -      | *                   | *              |                |               |             |                                 | •             |                       |               |               | *            | * •             | •               |                |              | *           | *               | *        |       |      | *             |
| D7" STRAIGHT EDGE<br>PERFECTION 3G                 | •                      | •                 | •                    | *                   | •              | *            |             |                     | T                  | •             | •              | •             | •              |                   |                         |                                                   | *          | •         | •      | •                   | •              | •              | •             | • •         | •                               |               |                       |               |               | •            | •               |                 |                |              | •           | •               | •        | *     | * •  | • •           |
| D7" STAGGERED<br>PERFECTION                        | •                      | •                 |                      |                     | •              |              |             |                     |                    | •             | •              | •             | •              |                   |                         |                                                   |            | •         | •      | •                   | •              | •              | •             | •           | •                               |               |                       |               |               | •            | •               | 1               |                |              | •           | •               | •        |       | •    | •             |
| S6-1/3" PERFECTION<br>SHAPES – SCALLOP             |                        | •                 |                      | $\square$           |                | +            |             |                     |                    | •             | •              | •             |                |                   |                         |                                                   |            | t         |        |                     |                |                |               |             |                                 |               |                       |               | ╡             | •            | •               |                 |                | t            |             | •               |          |       |      | •             |
| S6-1/3" PERFECTION<br>SHAPES – OCTAGON             |                        | •                 |                      |                     |                | +            |             |                     | t                  | •             | •              |               |                |                   |                         |                                                   |            | t         |        |                     |                | ╡              |               |             |                                 |               | ┢                     |               |               | •            | •               |                 |                | ┢            |             | $\vdash$        |          |       |      | •             |
| S6-1/3" PERFECTION<br>SHAPES – HALF-COVE           |                        |                   |                      |                     |                |              |             |                     |                    |               | •              |               | 1              |                   |                         | T                                                 |            | t         |        |                     |                |                |               |             | T                               |               |                       |               |               | •            | •               | 1               |                | t            |             |                 |          |       |      | •             |
| CEDAR IMPRESSION                                   | S®                     | SH                | AK                   | ES                  |                |              |             |                     | _                  |               | -              |               |                |                   |                         |                                                   |            |           |        |                     |                |                |               |             |                                 |               | _                     |               |               |              |                 |                 |                |              |             | L               |          | l     |      |               |
| ROUGH SPLIT SHAKES                                 |                        |                   |                      |                     |                |              |             |                     |                    |               |                |               |                |                   |                         |                                                   |            |           |        |                     |                |                |               |             |                                 |               |                       |               |               |              |                 |                 |                |              |             |                 |          |       |      |               |
| D7" STRAIGHT EDGE<br>ROUGH-SPLIT                   | •                      | •                 |                      |                     | •              |              |             |                     |                    | •             | •              | •             |                |                   |                         |                                                   |            | •         | •      | •                   | •              |                |               |             | •                               |               |                       |               |               | •            | •               |                 |                |              | •           | •               | •        |       |      | •             |
| D9" STAGGERED<br>ROUGH-SPLIT                       | •                      | •                 |                      |                     | •              | +            |             |                     |                    | •             | •              | •             |                |                   |                         | T                                                 |            | •         | •      | •                   | •              |                | +             |             | •                               |               |                       |               |               | •            | •               |                 |                |              | •           | •               | •        |       |      | • •           |
| *Download approval s                               | nec                    | l<br>vifi/        | <br>Pati             | on                  | at u           |              | W or        | aan                 | 200                | roi           |                |               | luct           |                   | 0                       |                                                   |            |           |        |                     |                |                |               |             |                                 |               |                       |               |               |              |                 |                 |                |              |             |                 |          |       |      |               |
| Download approval                                  | pec                    | -1110             | Juli                 | 011                 | ut vi          |              | w.gr        | con                 | upp                | 101           | reu            | 510           | auci           | 5.0               | om                      |                                                   |            | UN        | 1818   | IE                  | NI             | VAI            | RIEC          | JAI         | ED                              | co            | LO                    | КП            | HKU           | 500          | JHC             | 101             | IH             | IE P         | 'AN         | EL              |          |       |      |               |
|                                                    |                        |                   |                      |                     |                |              |             |                     |                    |               |                |               |                |                   |                         |                                                   |            |           |        |                     |                |                |               |             |                                 |               |                       |               |               |              |                 |                 |                |              |             |                 |          |       |      |               |
|                                                    |                        |                   |                      |                     |                |              |             |                     |                    |               |                |               |                |                   |                         |                                                   |            |           |        |                     |                |                |               |             |                                 |               |                       |               |               |              |                 |                 |                |              |             |                 |          |       |      |               |
|                                                    |                        |                   |                      |                     |                |              |             | I.                  |                    | L.            |                | L             |                |                   |                         |                                                   |            |           |        |                     | _              |                |               |             | ~                               |               | L.                    |               |               |              | ш               | н               |                |              |             |                 |          |       |      |               |
|                                                    |                        |                   |                      |                     |                |              | ľ           | 2                   |                    |               | ш              | X             | COLONIAL WHITE |                   |                         |                                                   |            |           | Х      | ш                   | HERITAGE CREAM | 11             | G LIGHT MAPLE | H           | MOUNTAIN CEDAR                  | Z             | ×                     | [7]           |               | 7            | SANDSTONE BEIGE | SAVANNAH WICKER |                |              | λ           |                 |          |       |      |               |
|                                                    |                        |                   |                      |                     |                |              | 1VE         | E                   |                    |               | NO             | 0             | WF             |                   | z                       |                                                   | Щ          |           | BRA    | Z                   | CRI            |                | F             | Id          | E E                             | RO            | CLA                   | LUE           | ,UE           | IWC          | E B             | M               |                |              | ß           |                 |          |       |      |               |
|                                                    |                        |                   |                      |                     |                |              | Dad         | Į                   | ISI                |               | EST            | CHARCOAL GRAY | IAL            | SS                | Γ TA                    | SSO                                               | ION        | ᆡ         | TE (   | HST                 | GE             | E CB           |               |             |                                 | TB            | <b>AL</b>             | DB            | BI            | BR(          | ĝ               | NAF             |                |              | Ŋ           |                 |          |       |      |               |
|                                                    |                        |                   |                      |                     |                |              | V A P       |                     |                    | X             | TL             | ARC           | ON             | PRE               | SER                     | RES                                               | <b>NGS</b> | ES        | ANI    | F.                  | TI             |                |               |             |                                 | SKE           | ĽĽ                    | FOR           | TEIC          | 3LE          | PS<br>S<br>DS   | AN              | E              | <u>s</u>     | IRE         |                 |          |       |      |               |
| VINYL CARPENT                                      |                        | (®                | SC                   | <b>)</b> F          | FIT            | 8            |             | AIT                 | BRO                | BI            | CA             | CH            | CO             | СY                | DES                     | ESP                                               | FLA        | <u>B</u>  | GR     | HE                  | HEI            | HE             |               |             |                                 | MU            | NA                    | OX            | PAC           | SAF          | SA              | SAI             | SLA            | SNC          | STE         |                 |          |       |      |               |
| VERTICAL SIDIN                                     | G                      |                   |                      |                     |                |              | B           | 2                   | 3 40               | ) 41          | 1 37           | 46            | 01             | 42                | 07                      | 43                                                | 97         | 47        | 34     | 19                  | 11 (           | 04 5           | 55 3          | 9 4         | 5 17                            | 49            | 60                    | 32            | 27            | 29           | 15              | 59              | 44             | 31           | 33          |                 |          |       |      |               |
| BEADED SOFFIT/VER                                  | TIC                    | CAL               |                      |                     |                |              |             |                     | _                  | _             | _              |               |                | _                 |                         |                                                   |            |           |        |                     | 1              | _              |               | _           | -                               | _             |                       | _             |               |              |                 | <u> </u>        |                |              |             |                 |          |       |      |               |
| T2" SOLID, T2" VENTED                              |                        |                   |                      |                     |                |              | •           |                     |                    |               |                |               | •              |                   | •                       |                                                   |            |           |        |                     |                |                |               |             |                                 |               | •                     |               |               |              | •               | •               |                | •            | •           |                 |          |       |      |               |
| TRIPLE 3-1/3" SOFFIT                               |                        |                   | 1C.                  | AL                  |                |              | 1           |                     |                    |               |                |               |                |                   |                         |                                                   |            | - 1       | •      | - 1                 | 1              |                |               |             |                                 |               | -                     |               |               |              | •               | •               |                |              |             |                 |          |       |      |               |
| T3-1/3" SOLID AND INVISI                           |                        |                   | 501                  | C IC IV             | <b>T</b> /15/7 | FD           |             |                     |                    |               |                |               | •              |                   | •                       |                                                   |            |           | •      |                     |                |                |               |             |                                 |               | •                     |               |               |              | •               | •               |                |              | -           |                 |          |       |      |               |
| <b>PERIMETER TRIPLE</b><br>T3-1/3" SOLID AND HIDDE |                        |                   |                      | rrf                 | 1/V            | ĽК           |             |                     |                    | Ē             |                | 1             | •              |                   | •                       |                                                   |            |           | •      |                     | 1              |                |               |             |                                 |               | •                     |               |               |              | •               | •               |                |              |             |                 |          |       |      |               |
| IS-1/3" SOLID AND HIDDE                            |                        |                   |                      | L                   |                |              |             |                     |                    |               |                |               | -              | L                 |                         |                                                   |            |           | -      |                     |                |                |               |             |                                 |               |                       |               |               |              | -               | -               |                |              |             |                 |          |       |      |               |
| D5" SOLID, D5" VENTED                              | -                      |                   | -                    |                     |                |              | •           | •                   |                    |               |                | Γ             | •              |                   | •                       |                                                   |            |           | •      |                     |                |                | •             |             |                                 |               | •                     |               |               | •            | •               | •               |                | •            | •           |                 |          |       |      |               |
| CHAMFER BOARD <sup>TM</sup>                        | VE                     | RT                | ICA                  | AL S                | SIDI           | NC           | GAN         | D F                 | OR                 | CH            | I PA           | NE            | L              | L                 |                         |                                                   |            | - 1       |        |                     |                |                |               |             |                                 |               |                       | -             |               |              | 1               |                 |                |              |             |                 |          |       |      |               |
| D5" SOLID                                          |                        |                   |                      |                     |                |              | •           | •                   |                    |               |                |               | •              |                   |                         |                                                   |            |           |        |                     |                |                |               |             |                                 |               |                       |               |               |              |                 |                 |                |              |             |                 |          |       |      |               |
| UNIVERSAL SOFFIT/V                                 | /ER                    | TI                | CAI                  | L                   |                |              |             |                     |                    |               |                |               |                | _                 |                         |                                                   |            |           |        |                     |                |                |               |             |                                 |               |                       |               | _             |              |                 |                 |                |              |             |                 |          |       |      |               |
| T4" SOLID†, T4" VENTED†                            |                        |                   |                      |                     |                |              | •           | •                   | •                  | •             | •              | •             | •              | •                 | •                       | •                                                 | •          | •         | •      | •                   | •              | •              | •             |             | •                               | •             | •                     | •             | •             | ٠            | •               | •               | -              |              | •           |                 |          |       |      |               |
| T4" CENTER VENTED <sup>†</sup>                     |                        |                   |                      |                     |                |              | •           | _                   |                    |               |                |               | •              |                   |                         |                                                   |            |           |        |                     |                |                |               |             |                                 |               |                       |               |               |              |                 |                 |                | •            |             |                 |          |       |      |               |
| D5" SOLID, D5" VENTED                              |                        |                   |                      |                     |                |              | •           |                     |                    |               |                |               | ٠              |                   | •                       |                                                   |            |           |        |                     |                | •              | •             |             |                                 | •             | •                     |               |               |              | •               | •               |                |              | •           |                 |          |       |      |               |
| VALUE SOFFIT                                       |                        |                   |                      |                     |                |              |             | _                   | _                  | _             | _              | -             | _              | _                 |                         |                                                   |            |           |        | - 1                 | -1             | -              |               | _           | _                               |               | _                     | _             | <b></b>       |              |                 |                 | -              | _            |             |                 |          |       |      |               |
| T4" SOLID <sup>†</sup> , T4" VENTED <sup>†</sup>   |                        |                   |                      |                     |                |              | •           | -                   |                    |               |                | -             | •              |                   | •                       |                                                   |            |           |        | $ \downarrow$       |                |                |               |             |                                 |               | •                     |               |               |              | •               | •               |                | •            |             |                 |          |       |      |               |
| T4" CENTER VENTED                                  |                        |                   |                      |                     |                |              |             | _                   |                    | _             |                | -             | •              |                   |                         |                                                   |            |           |        | _                   |                | -              |               |             |                                 |               | ⊢                     |               | $\vdash$      |              | $\dashv$        |                 | +              |              |             |                 |          |       |      |               |
| D5" SOLID, D5" VENTED                              |                        | ·c                |                      |                     |                |              | •           |                     |                    |               |                |               | •              |                   |                         |                                                   |            |           |        |                     |                |                |               |             |                                 |               |                       |               |               |              |                 |                 |                |              |             |                 |          |       |      |               |
| *Download approval s                               | nec                    | ITIC              | atio                 | on a                | at w           | WV           | v.gre       | eena                | app                | rov           | redr           | roc           | uct            | S.CC              | om                      |                                                   |            |           |        |                     |                |                |               |             |                                 |               |                       |               |               |              |                 |                 |                |              |             |                 |          |       |      |               |