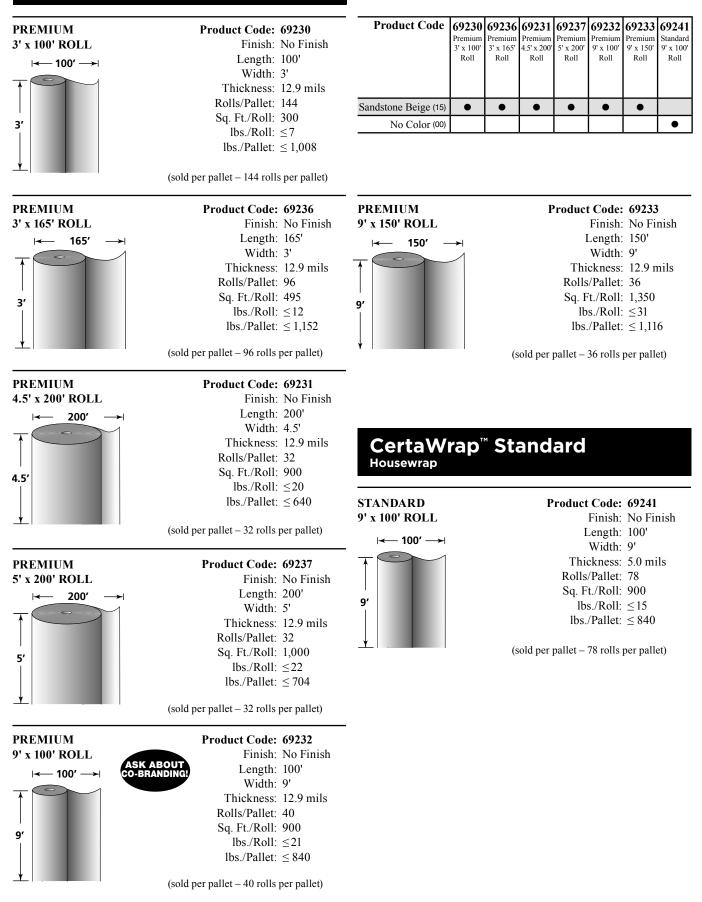

| Product Code:52503Finish:MatteLength:12' 6"Channel: $5/8$ "Pieces/Ctn.:24Lin. Ft. /Ctn.:300Cartons/Pallet:32lbs./Ctn.: $\leq 39$ |                      |                      |                                   |                                   |                              |  |

For use as soffit receiver and to receive Cornice Molding

## Soffit Trim (continued)

#### Vinyl Carpentry<sup>\*</sup> Accessories



3/4"→ ↓ ↓ 2"

Finish: Matte Length: 12'6" Channel: 3/4" Pieces/Ctn.: 10 Lin. Ft. /Ctn.: 125 Cartons/Pallet: 42 lbs./Ctn.: ≤32

For use with Perimeter & Triple 3-1/3 InvisiVent & solid soffit. Can also be used with Monogram & Restoration Classic in horizontal applications.

#### CertaWrap<sup>™</sup> Premium Weather Resistant Barrier

#### **House Wrap**



9' x 100' is also available in a co-brand option. (3 pallet order minimum – 120 roll minimum)

#### **House Wrap**

## CertaWrap<sup>™</sup> Tape

#### CERTATAPE™ CONSTRUCTION TAPE 1-7/8" x 165' ROLL



Product Code: 69921 Finish: No Finish Length: 165' Width: 1-7/8' Rolls/Case: 24 lbs./Roll: 1 (approx.) Cases/Pallet: 48 lbs./Ctn.: ≤18

| Product Code         | <b>69921</b><br>1-7/8" x<br>165' Roll |  |
|----------------------|---------------------------------------|--|
| Sandstone Beige (15) | •                                     |  |

For use to seal overlaps, seams, and penetrations

## Tools

## Tools

#### SHINGLE REPAIR KIT

| Ĩ | ) |
|---|---|

# KITProduct Code:57994Finish:No FinishKits/Ctn.:24Cartons/Pallet:60lbs./Ctn.: $\leq$ 3NOTE:66 repair clips per kit2424 kits per carton (