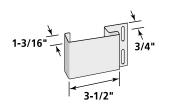

### Shake/Shingle Undersill Trim

Available in the following solid colors – Bermuda Blue (26), Snow (31)