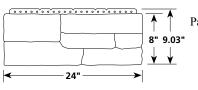

| Sandstone Beige (15) | •                                     |  |

For use to seal overlaps, seams, and penetrations

## Tools

## Tools

#### SHINGLE REPAIR KIT

| Ĩ | ) |
|---|---|

# KITProduct Code:57994Finish:No FinishKits/Ctn.:24Cartons/Pallet:60lbs./Ctn.: $\leq$ 3NOTE:66 repair clips per kit2424 kits per carton (144 clips per ctn.)

24 kits per carton (144 clips per ctn.) Each kit contains enough pieces (6) to replace a single panel

Use one kit to repair one Perfection or Rough-Split panel

#### MONOGRAM<sup>®</sup> ZIPPER TOOL



#### Product Code: 57999 Finish: No Finish Pieces/Ctn.: 1 Cartons/Pallet: 50 lbs./Ctn.: ≤1

Panel removal tool for Monogram siding only

## STONEfaçade<sup>™</sup> & Accessories\*\*

#### **Architectural Stone Cladding System**

#### LEDGESTONE PANELS



| <b>Product Code:</b> | 11000       |
|----------------------|-------------|
| Width:               | 24"         |
| Height:              | 8"          |
| Panel Thickness:     | 1.15"-2.25" |
| Pkg. Wt.:            | 98 lbs.     |
| Sq. Ft./Ctn.:        | 7.99        |
| Pcs./Ctn.:           | 6           |
| Lin. Ft./Ctn.:       | 12          |
| Cartons/Pallet:      | 12          |
|                      |             |

**Note:** Panels come in 3 different widths – 10", 14" and 24" (shown). All widths are randomly mixed within the cartons for installation ease. Number of pieces per carton vary from 6 or 7 depending on whether or not you have a pre-mixed carton.





Note: Corners come in 3 different widths – 9", 10-1/2" and 12" (shown). A carton of corners contains 2 of each size f