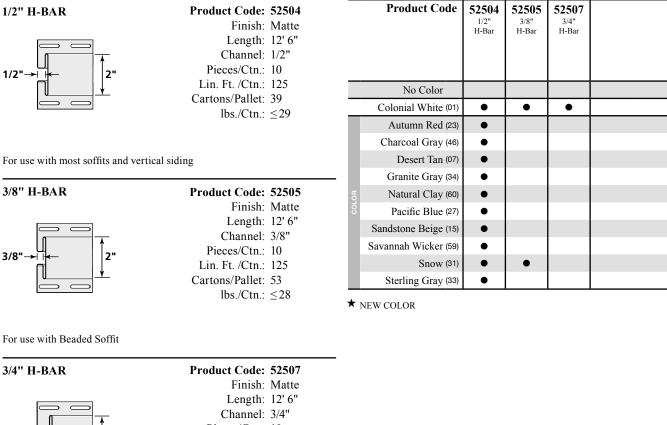

### **Accessory Matrix**

|                  |                           |                       |                         |                             |                        |                          | COR<br>SYST                  |       |                                         |                                      |                                       |       |                                              |                                  | DF              | COF<br>TR                | ATIV<br>IM   | νE         |       | J-    | СНА            | NNE            | L            |                  | TI                             | UNC<br>ONA<br>RIM   | L     |       |                            | ARTI<br>FRIP                   |       |                                    |                |                | OFFI<br>FRIM |            |            |
|------------------|---------------------------|-----------------------|-------------------------|-----------------------------|------------------------|--------------------------|------------------------------|-------|-----------------------------------------|--------------------------------------|---------------------------------------|-------|----------------------------------------------|----------------------------------|-----------------|--------------------------|--------------|------------|-------|-------|----------------|----------------|--------------|------------------|--------------------------------|---------------------|-------|-------|----------------------------|--------------------------------|-------|------------------------------------|----------------|----------------|--------------|------------|------------|
|                  | 3/4" CORNERPOST WOODGRAIN | 3/4" CORNERPOST MATTE | 1" CORNERPOST WOODGRAIN | 1-1/4" INSULATED CORNERPOST | 3/4" INSIDE CORNERPOST | 1-1/4" INSIDE CORNERPOST | INDIVIDUAL 5" SAWMILL CORNER |       | 7" PERFECTION MITERED OFFSET CORNERPOST | T5 SAWMILL MITERED OFFSET CORNERPOST | D7, D9 ROUGH-SPLIT MITERED CORNERPOST | F     | 1-1/4" TRADITIONAL SUPERCORNER <sup>TM</sup> | FLUTED SUPERCORNER <sup>TM</sup> | CORNICE MOLDING | CORNICE MOLDING RECEIVER | FINISH BOARD | BAND BOARD |       |       | 5/8" J-CHANNEL | 3/4" J-CHANNEL | 1" J-CHANNEL | 1-1/4" J-CHANNEL | SHAKE / SHINGLE UNDERSILL TRIM | DUAL UNDERSILL TRIM | -     | 1     | 2-1/2" METAL STARTER STRIP | 4" METAL SHINGLE STARTER STRIP |       | STARTER STRIP FOR INSULATED SIDING | 3/4" F-CHANNEL | 5/8" F-CHANNEL | 1/2" H BAR   | 3/8" H BAR | 3/4" H BAR |
| PRODUCT CODE # » | 51401<br>51402            | 51404                 | 51409                   | 51412                       | 51436                  | 51446                    | 51405                        | 51451 | 51459                                   | 51406                                | 51450<br>51432                        | 51420 | 51447                                        | 51424                            | 55817           | 55812                    | 55815        | 55814      | 50306 | 50305 | 50310          | 50303          | 50302        | 50301            | 56917                          | 56916               | 56904 | 53601 | 53602                      | 53610                          | 53604 | 53609                              | 52506          | 52502          | 52504        | 52505      | 52507      |