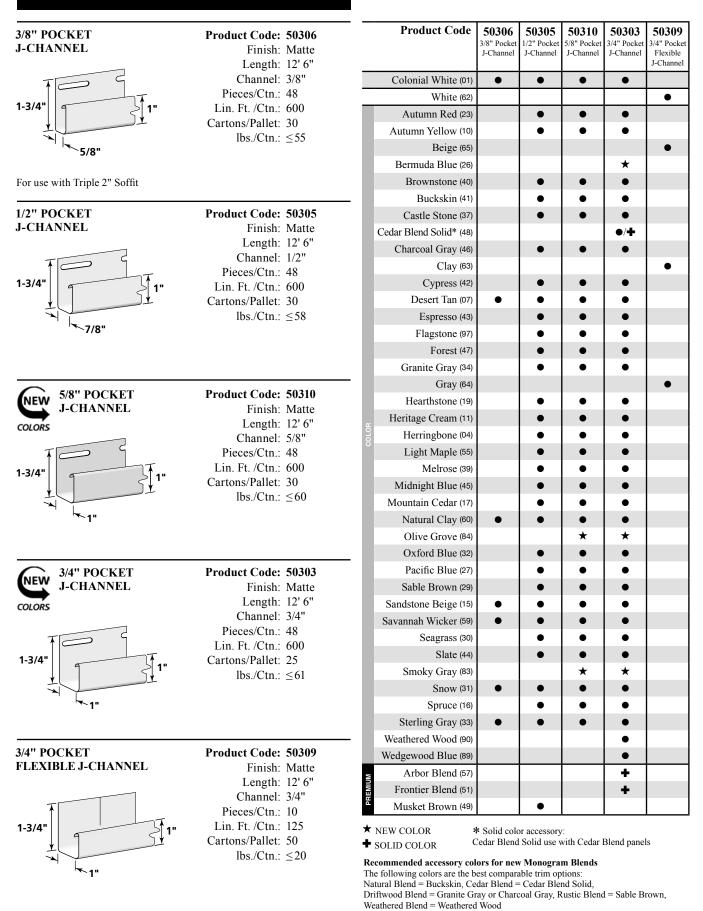

### **Accessory Matrix**

|                  |                           |                       |                         |                             |                        |                          | COR<br>SYST                  |       |                                         |                                      |                                       |       |                                              |                                  | DF              | COF<br>TR                | ATIV<br>IM   | νE         |       | J-    | СНА            | NNE            | L            |                  | TI                             | UNC<br>ONA<br>RIM   | L     |       |                            | ARTI<br>FRIP                   |       |                                    |                |                | OFFI<br>FRIM |            |            |
|------------------|---------------------------|-----------------------|-------------------------|-----------------------------|------------------------|--------------------------|------------------------------|-------|-----------------------------------------|--------------------------------------|---------------------------------------|-------|----------------------------------------------|----------------------------------|-----------------|--------------------------|--------------|------------|-------|-------|----------------|----------------|--------------|------------------|--------------------------------|---------------------|-------|-------|----------------------------|--------------------------------|-------|------------------------------------|----------------|----------------|--------------|------------|------------|
|                  | 3/4" CORNERPOST WOODGRAIN | 3/4" CORNERPOST MATTE | 1" CORNERPOST WOODGRAIN | 1-1/4" INSULATED CORNERPOST | 3/4" INSIDE CORNERPOST | 1-1/4" INSIDE CORNERPOST | INDIVIDUAL 5" SAWMILL CORNER |       | 7" PERFECTION MITERED OFFSET CORNERPOST | T5 SAWMILL MITERED OFFSET CORNERPOST | D7, D9 ROUGH-SPLIT MITERED CORNERPOST | F     | 1-1/4" TRADITIONAL SUPERCORNER <sup>TM</sup> | FLUTED SUPERCORNER <sup>TM</sup> | CORNICE MOLDING | CORNICE MOLDING RECEIVER | FINISH BOARD | BAND BOARD |       |       | 5/8" J-CHANNEL | 3/4" J-CHANNEL | 1" J-CHANNEL | 1-1/4" J-CHANNEL | SHAKE / SHINGLE UNDERSILL TRIM | DUAL UNDERSILL TRIM | -     | 1     | 2-1/2" METAL STARTER STRIP | 4" METAL SHINGLE STARTER STRIP |       | STARTER STRIP FOR INSULATED SIDING | 3/4" F-CHANNEL | 5/8" F-CHANNEL | 1/2" H BAR   | 3/8" H BAR | 3/4" H BAR |
| PRODUCT CODE # » | 51401<br>51402            | 51404                 | 51409                   | 51412                       | 51436                  | 51446                    | 51405                        | 51451 | 51459                                   | 51406                                | 51450<br>51432                        | 51420 | 51447                                        | 51424                            | 55817           | 55812                    | 55815        | 55814      | 50306 | 50305 | 50310          | 50303          | 50302        | 50301            | 56917                          | 56916               | 56904 | 53601 | 53602                      | 53610                          | 53604 | 53609                              | 52506          | 52502          | 52504        | 52505      | 52507      |

#### SIDING PRODUCTS

| CEDAR<br>IMPRESSIONS®                            |       |     |     |     |    |    |     |      |     |     |   |   |   |   |   |   |   |   |   |     |   |   |   |   |   |   |   |   |   |           |   |   |   |   |   |
|--------------------------------------------------|-------|-----|-----|-----|----|----|-----|------|-----|-----|---|---|---|---|---|---|---|---|---|-----|---|---|---|---|---|---|---|---|---|-----------|---|---|---|---|---|
| D7" PERFECTION 3G                                | •     | •   |     |     | •  |    |     |      | •   |     | • |   | • | • | • |   |   |   |   |     |   |   | • |   |   |   |   | • |   |           |   |   |   |   |   |
| S7" PERFECTION                                   | •     | •   |     |     | •  |    |     |      | •   |     | • |   | • | • | • |   |   |   |   |     | • |   | • |   |   |   |   | • |   |           |   |   |   |   |   |
| INDIVIDUAL 5"<br>SAWMILL                         |       |     |     |     |    |    | •   |      |     | 1   |   |   |   |   | • |   |   |   |   |     | • | • |   |   |   |   |   |   |   |           |   |   |   |   |   |
| T5" SAWMILL                                      | •     | •   |     |     | •  |    |     |      |     |     | • |   | • | ٠ | • |   |   |   |   |     |   |   | • |   |   |   |   | • |   |           |   |   |   |   |   |
| SHAPES                                           | •     | •   |     |     | ٠  |    |     |      |     |     | • |   | ٠ | ٠ | • |   |   |   |   |     | ) |   | • |   |   |   |   | ٠ |   |           |   |   |   |   |   |
| ROUGH-SPLITS                                     |       |     | •   | •   |    | •  |     |      |     | •   |   | • |   | ٠ | • |   | • |   |   |     | • | • | • |   |   |   |   | • |   |           |   |   |   |   |   |
| NORTHWOODS®                                      |       |     |     |     |    |    |     |      |     |     |   |   |   |   |   |   |   |   |   |     |   |   |   |   |   |   |   |   |   |           |   |   |   |   |   |
| <b>S7" PERFECTION</b>                            | •     | •   | •   |     | •  |    |     |      |     |     | • |   | • | ٠ | ٠ |   | • |   |   |     | • | , | • |   |   | • | ٠ |   | • |           |   |   |   |   |   |
| S7" ROUGH-SPLIT*                                 | •     | •   | •   |     | •  |    |     |      |     |     | • |   | • | • | • |   | • |   |   |     | • |   | • |   |   | • | ٠ |   | • |           |   |   |   |   |   |
| S9" ROUGH-SPLIT                                  |       |     | ٠   | ٠   |    | •  |     |      |     |     |   | • |   | ٠ | ٠ |   | • |   |   |     | • | • | • |   |   | • | ٠ |   | • |           |   |   |   |   |   |
| CEDARBOARDS <sup>TM</sup>                        |       |     |     |     |    |    |     |      |     |     |   |   |   |   |   |   |   |   |   |     |   |   |   |   |   |   |   |   |   |           |   |   |   |   |   |
| INSULATED                                        |       |     |     | •   |    | •  |     |      |     |     |   | • |   |   |   | • | • |   |   |     |   | • |   |   |   |   |   |   |   | •         |   |   |   |   |   |
| HORIZONTAL SIDING<br>INSULATED<br>BOARD & BATTEN |       |     |     | •   |    | •  |     |      |     | +   |   | • |   |   |   |   |   |   |   |     |   | • |   |   |   |   |   |   |   | $\square$ |   |   |   | + |   |
| MONOGRAM® &<br>MONOGRAM® XL                      | •     | •   |     |     | •  |    |     |      |     |     | • |   | • | • | • |   |   |   |   |     | • |   |   | • | • |   | • |   | • |           |   |   |   |   | • |
| RESTORATION<br>CLASSIC <sup>TM</sup>             | •     | •   |     |     | •  |    |     |      |     |     | • |   | • | • | • |   |   |   | • | •   | • |   |   | • | • | • | • |   | • |           |   |   |   |   | • |
| BOARD & BATTEN                                   | •     | •   |     |     | •  |    |     |      |     |     | • |   | • | • | • |   |   | 1 | • | • • | ) |   |   | • | • | • | ٠ |   | • |           |   |   | • |   |   |
| CAROLINA BEADED <sup>TM</sup>                    | •     | •   |     |     | •  |    |     |      |     |     | • |   | • | • | • |   |   |   |   |     | ) |   |   | • | • | • | ٠ |   | ٠ |           |   |   |   |   |   |
| MAINSTREET TM                                    | •     | •   |     |     | •  |    |     |      |     |     | • |   | • | • | • |   |   |   | • | • • | ) |   |   | • | • | • | • |   | • |           |   |   | • |   |   |
| AMERICAN<br>LEGEND <sup>TM</sup>                 | •     | •   |     |     | •  |    |     |      |     |     | • |   | • | • | • |   |   |   | • | • • | ) |   |   | • | • | • | • |   | • |           |   |   | • |   |   |
| ENCORE™                                          | •     | •   |     |     | •  |    |     |      |     |     | • |   | ٠ | • | • |   |   | 1 | • | • • | ) |   |   | ٠ | • | • | ٠ |   | • |           |   |   | • |   |   |
| VINYL CARPENTRY                                  | ® SOI | FFI | T e | & 1 | VE | RT | ICA | AL S | SID | ING | ŗ |   |   |   |   |   |   | · |   |     |   |   |   |   |   |   |   |   |   |           |   |   |   |   |   |
| TRIPLE 3-1/3"                                    | •     | •   |     |     | •  |    |     |      |     |     | • |   | • | • | • |   |   |   |   |     | • |   |   | • | • |   |   |   |   |           | • |   |   |   | • |
| PERIMETER T3-1/3"                                | •     | •   |     |     | •  |    |     |      |     |     | • |   | • | • | ٠ |   |   |   |   | •   | ) |   |   | • | • |   |   |   |   |           | • | • |   |   | • |
| CHAMFER<br>BOARD™ D5"                            |       | •   |     |     | •  |    |     |      |     |     | • |   | • | • | • |   |   |   | • | • • | • |   |   | • | • |   |   |   |   |           | • | • | • |   |   |
| IRONMAX <sup>™</sup> D5"                         | •     | •   |     |     | •  |    |     |      |     |     | • |   | • | • | ٠ |   |   |   |   | •   | ) |   |   | • | • |   |   |   |   |           |   | • | • |   |   |
| BEADED T2"                                       |       | •   |     |     | •  |    |     |      |     |     | • |   | • | • | • |   |   | • |   |     |   |   |   | • | • |   |   |   |   |           |   | • |   | • |   |
| UNIVERSAL T4"                                    | •     | •   |     |     | •  |    |     |      |     |     | • |   | • | • | • |   |   | - | • |     |   |   |   | • | • |   |   |   |   |           |   | • | • |   |   |
| UNIVERSAL D5"                                    |       |     |     |     |    |    |     |      |     |     |   |   |   |   |   |   |   | - | • |     |   |   |   |   |   |   |   |   |   |           |   | • | • |   |   |
| VALUE T4" & D5"                                  |       |     |     |     |    |    |     |      |     |     |   |   |   |   |   |   |   | 1 | • |     |   |   |   |   |   |   |   |   |   |           |   | • | • |   |   |
|                                                  |       |     |     | -   |    | -  |     |      |     |     |   |   | L |   |   |   |   |   |   |     | _ | _ |   |   |   | L |   | L | L | لحصه      |   |   |   |   |   |