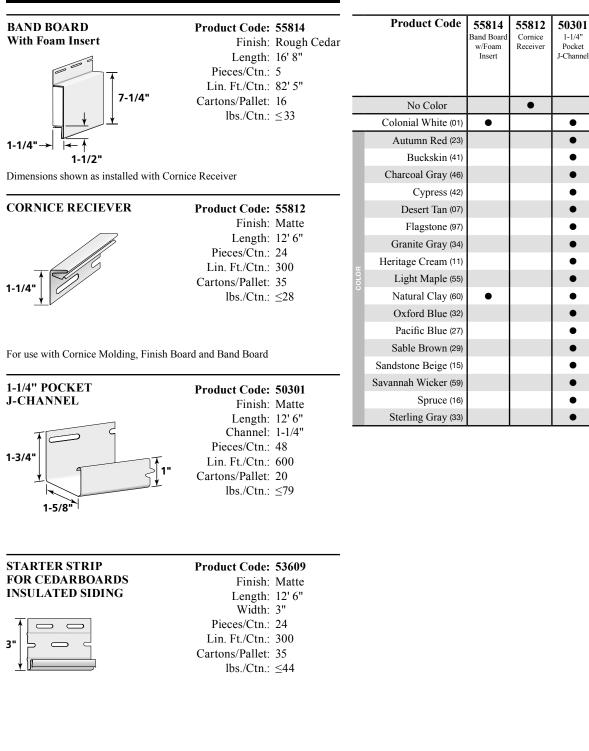

### **Cornice Molding**

Available in the following solid colors -Bermuda Blue (26), Espresso (43)