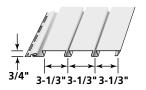

# Color & NGBS RC GREEN Approved Product Matrix

|                                                    |                        |                   |                      |                     |                |              |             |                     |                    |               |                |               |                |                   | LIM                     |                                                   | 2          |           |        |                     |                |                |               |             | 1                               |               | 1                     | Ч             |               |              |                 |                 |                | 1            |             |                 |          |       |      |               |
|----------------------------------------------------|------------------------|-------------------|----------------------|---------------------|----------------|--------------|-------------|---------------------|--------------------|---------------|----------------|---------------|----------------|-------------------|-------------------------|---------------------------------------------------|------------|-----------|--------|---------------------|----------------|----------------|---------------|-------------|---------------------------------|---------------|-----------------------|---------------|---------------|--------------|-----------------|-----------------|----------------|--------------|-------------|-----------------|----------|-------|------|---------------|
|                                                    |                        |                   |                      |                     |                |              |             | ≥                   |                    |               |                |               |                | ġ                 | DRIFTWOOD BLEND – LIGHT | DRIFTWOOD BLEND - MEDIUM<br>DRIFTWOOD BI END DABD | DAKK       |           |        |                     |                |                |               |             |                                 |               | ΗT                    | MEDIUM        | ¥             |              |                 |                 | N              |              |             |                 |          |       |      |               |
|                                                    |                        |                   |                      |                     |                |              | D<br>       | CEDAR BLEND – LIGHT | <b>A</b> RK        |               |                |               |                |                   |                         |                                                   |            |           |        |                     |                |                |               |             |                                 |               | NATURAL BLEND – LIGHT | ME            | DARK          |              |                 | 1 1011          | MEDIUM         | DARK         |             | 2               |          |       |      |               |
|                                                    | *                      |                   | MC                   | ш                   |                |              |             |                     | ÌQ-                | Ϋ́            | E              |               |                | BLE               | EN                      |                                                   | EIN        |           |        |                     |                | A              |               |             | AR<br>AR                        |               |                       | - D           |               |              |                 | -12             | 5  X<br>    -  |              |             | KE              |          |       |      | ×             |
|                                                    | VED                    | A                 | ELL(                 | 3LU                 |                | ¥.           | REN         |                     | ġ                  | R<br>S        | NHI            |               | 7              | 8                 |                         |                                                   |            |           |        | SAY                 | NE             | RE             | INE           | 리           |                                 | BLI           | LEN                   | LEN           | E             | LAY          | 3               |                 |                |              | NN          | M               |          |       |      | iRA'          |
|                                                    | <b>GREEN APPROVED*</b> | <b>AUTUMN RED</b> | <b>AUTUMN YELLOW</b> | <b>BERMUDA BLUE</b> | Ŋ              | CASTLE STONE | CEDAR BLEND | BLE                 | CEDAR BLEND – DARK | CHARCOAL GRAY | COLONIAL WHITE | s             | DESERT TAN     | ► DRIFTWOOD BLEND |                         | DRIFTWOOD BLEND                                   | 3 ;        | FLAGSTONE |        | <b>GRANITE GRAY</b> | HEARTHSTONE    | HERITAGE CREAM | HERRINGBONE   | LIGHT MAPLE | MIDNIGHT BLUE<br>MOUNTAIN CEDAR | NATURAL BLEND | L B                   | NATURAL BLEND | NATURAL BLEND | NATURAL CLAY | PACIFIC BLUE    | DISTIC DIEND    | RUSTIC BLEND - | RUSTIC BLEND | SABLE BROWN | SAVANNAH WICKER | SS       |       |      | STERLING GRAY |
|                                                    | API                    | M                 | NN.                  | MU                  | BUCKSKIN       | 믭            | ADE         | AR                  | AR                 | RC            | N              | CYPRESS       | ERT            | E I               | ML                      | M L                                               | ESPRESSO   |           | EST    | E                   | RTF            | ΡIJ            | RIN           |             |                                 | ATU           | UR                    | URA           | ß             | UR           |                 |                 |                |              | E           | NA N            | SEAGRASS | Ξ     |      | 킬             |
| SIDING                                             | <b>N</b> EN            | <b>TU</b>         | AUT                  | 3ER                 | BUC            | SAS          |             |                     | E                  | CHA           | g              | CYP           | DES            |                   |                         |                                                   | Spin       | Į         | FOREST | GRA                 | HEA            | TER            | E             |             |                                 | Z             | NAT                   | NAT           | IAT           | VAT          |                 |                 | SUS            | SUS          | SAB         | SAV             | SEA      | SLATE | SNOW | STERLIN       |
| PRODUCTS                                           | GR                     | 23                | ~<br>10              |                     |                | _            | _           | 0 71                |                    |               | -              | 42            |                | _                 |                         |                                                   | 6 43       | _         | _      | 34                  |                |                | _             | 5 4         | _                               | 78            | 86                    | _             |               | _            | _               | 2 7             | _              | -            | _           | 59              |          |       |      | 6 33          |
| CEDAR IMPRESSION                                   | S®                     | SH                | INC                  | GLE                 | ES             |              |             |                     |                    |               |                |               |                |                   |                         |                                                   |            |           |        |                     |                |                |               |             |                                 |               |                       |               |               |              |                 |                 |                |              |             |                 |          |       |      |               |
| SAWMILL SHINGLES                                   |                        |                   |                      |                     |                |              |             |                     |                    |               |                |               |                |                   |                         |                                                   |            |           |        |                     |                |                |               |             |                                 |               |                       |               |               |              |                 |                 |                |              |             |                 |          |       |      |               |
| INDIVIDUAL 5" SAWMILL                              | •                      |                   |                      |                     |                |              | •           | •                   | •                  |               | •              |               |                |                   | •                       |                                                   | •          |           |        |                     |                |                |               |             |                                 |               | •                     | •             | •             | •            |                 | •               | •              | •            |             | •               | •        |       |      | •             |
| T5" STRAIGHT EDGE<br>SAWMILL                       | •                      | •                 |                      |                     | •              | *            |             |                     |                    | •             | •              | •             | •              |                   |                         |                                                   | *          | •         | •      | •                   | •              | •              | •             | • •         | •                               |               |                       |               |               | •            | •               |                 |                |              | •           | •               | •        | *     | •    | • •           |
| PERFECTION SHINGLES                                | 5                      |                   |                      |                     |                |              |             |                     |                    |               |                |               |                |                   |                         |                                                   |            |           |        |                     |                |                |               |             |                                 |               |                       |               |               |              |                 |                 |                |              |             |                 |          |       |      |               |
| S7" VARIEGATED AND<br>SOLID PERFECTION             | •                      |                   |                      |                     |                |              | •           |                     |                    | *             | *              | *             |                | •                 |                         |                                                   |            | *         | -      | *                   | *              |                |               |             |                                 | •             |                       |               |               | *            | * •             | •               |                |              | *           | *               | *        |       |      | *             |
| D7" STRAIGHT EDGE<br>PERFECTION 3G                 | •                      | •                 | •                    | *                   | •              | *            |             |                     | T                  | •             | •              | •             | •              |                   |                         |                                                   | *          | •         | •      | •                   | •              | •              | •             | • •         | •                               |               |                       |               |               | •            | •               |                 |                |              | •           | •               | •        | *     | * •  | • •           |
| D7" STAGGERED<br>PERFECTION                        | •                      | •                 |                      |                     | •              |              |             |                     |                    | •             | •              | •             | •              |                   |                         |                                                   |            | •         | •      | •                   | •              | •              | •             | •           | •                               |               |                       |               |               | •            | •               | 1               |                |              | •           | •               | •        |       | •    | •             |
| S6-1/3" PERFECTION<br>SHAPES – SCALLOP             |                        | •                 |                      | $\square$           |                | +            |             |                     |                    | •             | •              | •             |                |                   |                         |                                                   |            | t         |        |                     |                |                |               |             |                                 |               |                       |               | ╡             | •            | •               |                 |                | t            |             | •               |          |       |      | •             |
| S6-1/3" PERFECTION<br>SHAPES – OCTAGON             |                        | •                 |                      |                     |                | +            |             |                     | t                  | •             | •              |               |                |                   |                         |                                                   |            | t         |        |                     |                | ╡              |               |             |                                 |               | ┢                     |               |               | •            | •               |                 |                | ┢            |             | $\vdash$        |          |       |      | •             |
| S6-1/3" PERFECTION<br>SHAPES – HALF-COVE           |                        |                   |                      |                     |                |              |             |                     |                    |               | •              |               | 1              |                   |                         | T                                                 |            | t         |        |                     |                |                |               |             | T                               |               |                       |               |               | •            | •               | 1               |                | t            |             |                 |          |       |      | •             |
| CEDAR IMPRESSION                                   | S®                     | SH                | AK                   | ES                  |                |              |             |                     | _                  |               | -              |               |                |                   |                         |                                                   |            |           |        |                     |                |                |               |             |                                 |               | _                     |               |               |              |                 |                 |                |              |             | L               |          | l     |      |               |
| ROUGH SPLIT SHAKES                                 |                        |                   |                      |                     |                |              |             |                     |                    |               |                |               |                |                   |                         |                                                   |            |           |        |                     |                |                |               |             |                                 |               |                       |               |               |              |                 |                 |                |              |             |                 |          |       |      |               |
| D7" STRAIGHT EDGE<br>ROUGH-SPLIT                   | •                      | •                 |                      |                     | •              |              |             |                     |                    | •             | •              | •             |                |                   |                         |                                                   |            | •         | •      | •                   | •              |                |               |             | •                               |               |                       |               |               | •            | •               |                 |                |              | •           | •               | •        |       |      | •             |
| D9" STAGGERED<br>ROUGH-SPLIT                       | •                      | •                 |                      |                     | •              | +            |             |                     |                    | •             | •              | •             |                |                   |                         | T                                                 |            | •         | •      | •                   | •              |                | +             |             | •                               |               |                       |               |               | •            | •               |                 |                |              | •           | •               | •        |       |      | • •           |
| *Download approval s                               | nec                    | l<br>vifi/        | <br>Pati             | on                  | at u           |              | W or        | aan                 | 200                | roi           |                |               | luct           |                   | 0                       |                                                   |            |           |        |                     |                |                |               |             |                                 |               |                       |               |               |              |                 |                 |                |              |             |                 |          |       |      |               |
| Download approval                                  | pec                    | -1110             | Juli                 | 011                 | ut vi          |              | w.gr        | con                 | upp                | 101           | reu            | 510           | auci           | 5.0               | om                      |                                                   |            | UN        | 1818   | IE                  | NI             | VAI            | RIEC          | JAI         | ED                              | co            | LO                    | КП            | HKU           | 500          | JHC             | 101             | IH             | IE P         | 'AN         | EL              |          |       |      |               |
|                                                    |                        |                   |                      |                     |                |              |             |                     |                    |               |                |               |                |                   |                         |                                                   |            |           |        |                     |                |                |               |             |                                 |               |                       |               |               |              |                 |                 |                |              |             |                 |          |       |      |               |
|                                                    |                        |                   |                      |                     |                |              |             |                     |                    |               |                |               |                |                   |                         |                                                   |            |           |        |                     |                |                |               |             |                                 |               |                       |               |               |              |                 |                 |                |              |             |                 |          |       |      |               |
|                                                    |                        |                   |                      |                     |                |              |             | I.                  |                    | L.            |                | L             |                |                   |                         |                                                   |            |           |        |                     | _              |                |               |             | ~                               |               | L.                    |               |               |              | ш               | н               |                |              |             |                 |          |       |      |               |
|                                                    |                        |                   |                      |                     |                |              | ľ           | 2                   |                    |               | ш              | X             | COLONIAL WHITE |                   |                         |                                                   |            |           | Х      | ш                   | HERITAGE CREAM | 11             | G LIGHT MAPLE | H           | MOUNTAIN CEDAR                  | Z             | ×                     | [7]           |               | 7            | SANDSTONE BEIGE | SAVANNAH WICKER |                |              | λ           |                 |          |       |      |               |
|                                                    |                        |                   |                      |                     |                |              | 1VE         | E                   |                    |               | NO             | 0             | WF             |                   | z                       |                                                   | Щ          |           | BRA    | Z                   | CRI            |                | F             | Id          | E E                             | RO            | CLA                   | LUE           | ,UE           | IWC          | E B             | M               |                |              | ß           |                 |          |       |      |               |
|                                                    |                        |                   |                      |                     |                |              | Dad         | Į                   | ISI                |               | EST            | CHARCOAL GRAY | IAL            | SS                | Γ TA                    | SSO                                               | ION        | ᆡ         | TE (   | HST                 | GE             | E CB           |               |             |                                 | TB            | <b>AL</b>             | DB            | BI            | BR(          | ĝ               | NAF             |                |              | Ŋ           |                 |          |       |      |               |
|                                                    |                        |                   |                      |                     |                |              | V A P       |                     |                    | X             | TL             | ARC           | ON             | PRE               | SER                     | RES                                               | <b>NGS</b> | ES        | ANI    | F.                  | TI             |                |               |             |                                 | SKE           | ĽĽ                    | FOR           | TEIC          | 3LE          | PS<br>S<br>DS   | AN              | E              | <u>s</u>     | IRE         |                 |          |       |      |               |
| VINYL CARPENT                                      |                        | (®                | SC                   | <b>)</b> F          | FIT            | 8            |             | AIT                 | BRO                | BI            | CA             | CH            | CO             | СY                | DES                     | ESP                                               | FLA        | <u>B</u>  | GR     | HE                  | HEI            | HE             |               |             |                                 | MU            | NA                    | OX            | PAC           | SAF          | SA              | SAI             | SLA            | SNC          | STE         |                 |          |       |      |               |
| VERTICAL SIDIN                                     | G                      |                   |                      |                     |                |              | B           | 2                   | 3 40               | ) 41          | 1 37           | 46            | 01             | 42                | 07                      | 43                                                | 97         | 47        | 34     | 19                  | 11 (           | 04 5           | 55 3          | 9 4         | 5 17                            | 49            | 60                    | 32            | 27            | 29           | 15              | 59              | 44             | 31           | 33          |                 |          |       |      |               |
| BEADED SOFFIT/VER                                  | TIC                    | CAL               |                      |                     |                |              |             |                     | _                  | _             | _              |               |                | _                 |                         |                                                   |            |           |        |                     | 1              | _              |               | _           | -                               | _             |                       | _             |               |              |                 | <u> </u>        |                |              |             |                 |          |       |      |               |
| T2" SOLID, T2" VENTED                              |                        |                   |                      |                     |                |              | •           |                     |                    |               |                |               | •              |                   | •                       |                                                   |            |           |        |                     |                |                |               |             |                                 |               | •                     |               |               |              | •               | •               |                | •            | •           |                 |          |       |      |               |
| TRIPLE 3-1/3" SOFFIT                               |                        |                   | 1C.                  | AL                  |                |              | 1           |                     |                    |               |                |               |                |                   |                         |                                                   |            | - 1       | •      | - 1                 | 1              |                |               |             |                                 |               | -                     |               |               |              | •               | •               |                |              |             |                 |          |       |      |               |
| T3-1/3" SOLID AND INVISI                           |                        |                   | 501                  | C IC IV             | <b>T</b> /15/7 | FD           |             |                     |                    |               |                |               | •              |                   | •                       |                                                   |            |           | •      |                     |                |                |               |             |                                 |               | •                     |               |               |              | •               | •               |                |              | -           |                 |          |       |      |               |
| <b>PERIMETER TRIPLE</b><br>T3-1/3" SOLID AND HIDDE |                        |                   |                      | rrf                 | 1/V            | ĽК           |             |                     |                    | Ē             |                | 1             | •              |                   | •                       |                                                   |            |           | •      |                     | 1              |                |               |             |                                 |               | •                     |               |               |              | •               | •               |                |              |             |                 |          |       |      |               |
| IS-1/3" SOLID AND HIDDE                            |                        |                   |                      | L                   |                |              |             |                     |                    |               |                |               | -              | L                 |                         |                                                   |            |           | -      |                     |                |                |               |             |                                 |               |                       |               |               |              | -               | -               |                |              |             |                 |          |       |      |               |
| D5" SOLID, D5" VENTED                              | -                      |                   | -                    |                     |                |              | •           | •                   |                    |               |                | Γ             | •              |                   | •                       |                                                   |            |           | •      |                     |                |                | •             |             |                                 |               | •                     |               |               | •            | •               | •               |                | •            | •           |                 |          |       |      |               |
| CHAMFER BOARD <sup>TM</sup>                        | VE                     | RT                | ICA                  | AL S                | SIDI           | NC           | GAN         | D F                 | OR                 | CH            | I PA           | NE            | L              | L                 |                         |                                                   |            | - 1       |        |                     |                |                |               |             |                                 |               |                       | -             |               |              | 1               |                 |                |              |             |                 |          |       |      |               |
| D5" SOLID                                          |                        |                   |                      |                     |                |              | •           | •                   |                    |               |                |               | •              |                   |                         |                                                   |            |           |        |                     |                |                |               |             |                                 |               |                       |               |               |              |                 |                 |                |              |             |                 |          |       |      |               |
| UNIVERSAL SOFFIT/V                                 | /ER                    | TI                | CAI                  | L                   |                |              |             |                     |                    |               |                |               |                | _                 |                         |                                                   |            |           |        |                     |                |                |               |             |                                 |               |                       |               | _             |              |                 |                 |                |              |             |                 |          |       |      |               |
| T4" SOLID†, T4" VENTED†                            |                        |                   |                      |                     |                |              | •           | •                   | •                  | •             | •              | •             | •              | •                 | •                       | •                                                 | •          | •         | •      | •                   | •              | •              | •             |             | •                               | •             | •                     | •             | •             | ٠            | •               | •               | -              |              | •           |                 |          |       |      |               |
| T4" CENTER VENTED <sup>†</sup>                     |                        |                   |                      |                     |                |              | •           | _                   |                    |               |                |               | •              |                   |                         |                                                   |            |           |        |                     |                |                |               |             |                                 |               |                       |               |               |              |                 |                 |                | •            |             |                 |          |       |      |               |
| D5" SOLID, D5" VENTED                              |                        |                   |                      |                     |                |              | •           |                     |                    |               |                |               | ٠              |                   | •                       |                                                   |            |           |        |                     |                | •              | •             |             |                                 | •             | •                     |               |               |              | •               | •               |                |              | •           |                 |          |       |      |               |
| VALUE SOFFIT                                       |                        |                   |                      |                     |                |              |             | _                   | _                  | _             | _              | -             | _              | _                 |                         |                                                   |            |           |        | - 1                 | -1             | -              |               | _           | _                               |               | _                     | _             | <b></b>       |              |                 |                 | -              | _            |             |                 |          |       |      |               |
| T4" SOLID <sup>†</sup> , T4" VENTED <sup>†</sup>   |                        |                   |                      |                     |                |              | •           | -                   |                    |               |                | -             | •              |                   | •                       |                                                   |            |           |        | $ \downarrow$       |                |                |               |             |                                 |               | •                     |               |               |              | •               | •               |                | •            |             |                 |          |       |      |               |
| T4" CENTER VENTED                                  |                        |                   |                      |                     |                |              |             | _                   |                    | _             |                | -             | •              |                   |                         |                                                   |            |           |        | _                   |                | -              |               |             |                                 |               | ⊢                     |               | $\vdash$      |              | $\dashv$        |                 | +              |              |             |                 |          |       |      |               |
| D5" SOLID, D5" VENTED                              |                        | ·c                |                      |                     |                |              | •           |                     |                    |               |                |               | •              |                   |                         |                                                   |            |           |        |                     |                |                |               |             |                                 |               |                       |               |               |              |                 |                 |                |              |             |                 |          |       |      |               |
| *Download approval s                               | nec                    | ITIC              | atio                 | on a                | at w           | WV           | v.gre       | eena                | app                | rov           | redr           | roc           | uct            | S.CC              | om                      |                                                   |            |           |        |                     |                |                |               |             |                                 |               |                       |               |               |              |                 |                 |                |              |             |                 |          |       |      |               |