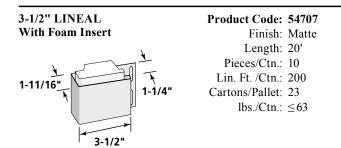

#### SIDING PRODUCTS

| CEDAR<br>IMPRESSIONS®                            |       |     |     |     |    |    |     |      |     |     |   |   |   |   |   |   |   |   |   |     |   |   |   |   |   |   |   |   |   |           |   |   |   |   |   |
|--------------------------------------------------|-------|-----|-----|-----|----|----|-----|------|-----|-----|---|---|---|---|---|---|---|---|---|-----|---|---|---|---|---|---|---|---|---|-----------|---|---|---|---|---|
| D7" PERFECTION 3G                                | •     | •   |     |     | •  |    |     |      | •   |     | • |   | • | • | • |   |   |   |   |     |   |   | • |   |   |   |   | • |   |           |   |   |   |   |   |
| S7" PERFECTION                                   | •     | •   |     |     | •  |    |     |      | •   |     | • |   | • | • | • |   |   |   |   |     | • |   | • |   |   |   |   | • |   |           |   |   |   |   |   |
| INDIVIDUAL 5"<br>SAWMILL                         |       |     |     |     |    |    | •   |      |     | 1   |   |   |   |   | • |   |   |   |   |     | • | • |   |   |   |   |   |   |   |           |   |   |   |   |   |
| T5" SAWMILL                                      | •     | •   |     |     | •  |    |     |      |     |     | • |   | • | ٠ | • |   |   |   |   |     |   |   | • |   |   |   |   | • |   |           |   |   |   |   |   |
| SHAPES                                           | •     | •   |     |     | ٠  |    |     |      |     |     | • |   | ٠ | ٠ | • |   |   |   |   |     | ) |   | • |   |   |   |   | ٠ |   |           |   |   |   |   |   |
| ROUGH-SPLITS                                     |       |     | •   | •   |    | •  |     |      |     | •   |   | • |   | ٠ | • |   | • |   |   |     | • | • | • |   |   |   |   | • |   |           |   |   |   |   |   |
| NORTHWOODS®                                      |       |     |     |     |    |    |     |      |     |     |   |   |   |   |   |   |   |   |   |     |   |   |   |   |   |   |   |   |   |           |   |   |   |   |   |
| <b>S7" PERFECTION</b>                            | •     | •   | •   |     | •  |    |     |      |     |     | • |   | • | ٠ | ٠ |   | • |   |   |     | • | , | • |   |   | • | ٠ |   | • |           |   |   |   |   |   |
| S7" ROUGH-SPLIT*                                 | •     | •   | •   |     | •  |    |     |      |     |     | • |   | • | • | • |   | • |   |   |     | • |   | • |   |   | • | ٠ |   | • |           |   |   |   |   |   |
| S9" ROUGH-SPLIT                                  |       |     | ٠   | ٠   |    | •  |     |      |     |     |   | • |   | ٠ | ٠ |   | • |   |   |     | • | • | • |   |   | • | ٠ |   | • |           |   |   |   |   |   |
| CEDARBOARDS <sup>TM</sup>                        |       |     |     |     |    |    |     |      |     |     |   |   |   |   |   |   |   |   |   |     |   |   |   |   |   |   |   |   |   |           |   |   |   |   |   |
| INSULATED                                        |       |     |     | •   |    | •  |     |      |     |     |   | • |   |   |   | • | • |   |   |     |   | • |   |   |   |   |   |   |   | •         |   |   |   |   |   |
| HORIZONTAL SIDING<br>INSULATED<br>BOARD & BATTEN |       |     |     | •   |    | •  |     |      |     | +   |   | • |   |   |   |   |   |   |   |     |   | • |   |   |   |   |   |   |   | $\square$ |   |   |   | + |   |
| MONOGRAM® &<br>MONOGRAM® XL                      | •     | •   |     |     | •  |    |     |      |     |     | • |   | • | • | • |   |   |   |   |     | • |   |   | • | • |   | • |   | • |           |   |   |   |   | • |
| RESTORATION<br>CLASSIC <sup>TM</sup>             | •     | •   |     |     | •  |    |     |      |     |     | • |   | • | • | • |   |   |   | • | •   | • |   |   | • | • | • | • |   | • |           |   |   |   |   | • |
| BOARD & BATTEN                                   | •     | •   |     |     | •  |    |     |      |     |     | • |   | • | • | • |   |   | 1 | • | • • | ) |   |   | • | • | • | ٠ |   | • |           |   |   | • |   |   |
| CAROLINA BEADED <sup>TM</sup>                    | •     | •   |     |     | •  |    |     |      |     |     | • |   | • | • | • |   |   |   |   |     | ) |   |   | • | • | • | ٠ |   | ٠ |           |   |   |   |   |   |
| MAINSTREET TM                                    | •     | •   |     |     | •  |    |     |      |     |     | • |   | • | • | • |   |   |   | • | • • | ) |   |   | • | • | • | • |   | • |           |   |   | • |   |   |
| AMERICAN<br>LEGEND <sup>TM</sup>                 | •     | •   |     |     | •  |    |     |      |     |     | • |   | • | • | • |   |   |   | • | • • | ) |   |   | • | • | • | • |   | • |           |   |   | • |   |   |
| ENCORE™                                          | •     | •   |     |     | •  |    |     |      |     |     | • |   | ٠ | • | • |   |   | 1 | • | • • | ) |   |   | ٠ | • | • | ٠ |   | • |           |   |   | • |   |   |
| VINYL CARPENTRY                                  | ® SOI | FFI | T e | & 1 | VE | RT | ICA | AL S | SID | ING | ŗ |   |   |   |   |   |   | · |   |     |   |   |   |   |   |   |   |   |   |           |   |   |   |   |   |
| TRIPLE 3-1/3"                                    | •     | •   |     |     | •  |    |     |      |     |     | • |   | • | • | • |   |   |   |   |     | • |   |   | • | • |   |   |   |   |           | • |   |   |   | • |
| PERIMETER T3-1/3"                                | •     | •   |     |     | •  |    |     |      |     |     | • |   | • | • | ٠ |   |   |   |   | •   | ) |   |   | • | • |   |   |   |   |           | • | • |   |   | • |
| CHAMFER<br>BOARD™ D5"                            |       | •   |     |     | •  |    |     |      |     |     | • |   | • | • | • |   |   |   | • | • • | • |   |   | • | • |   |   |   |   |           | • | • | • |   |   |
| IRONMAX <sup>™</sup> D5"                         | •     | •   |     |     | •  |    |     |      |     |     | • |   | • | • | ٠ |   |   |   |   | •   | ) |   |   | • | • |   |   |   |   |           |   | • | • |   |   |
| BEADED T2"                                       |       | •   |     |     | •  |    |     |      |     |     | • |   | • | • | • |   |   | • |   |     |   |   |   | • | • |   |   |   |   |           |   | • |   | • |   |
| UNIVERSAL T4"                                    | •     | •   |     |     | •  |    |     |      |     |     | • |   | • | • | • |   |   | - | • |     |   |   |   | • | • |   |   |   |   |           |   | • | • |   |   |
| UNIVERSAL D5"                                    |       |     |     |     |    |    |     |      |     |     |   |   |   |   |   |   |   | - | • |     |   |   |   |   |   |   |   |   |   |           |   | • | • |   |   |
| VALUE T4" & D5"                                  |       |     |     |     |    |    |     |      |     |     |   |   |   |   |   |   |   | 1 | • |     |   |   |   |   |   |   |   |   |   |           |   | • | • |   |   |
|                                                  |       |     |     | -   |    | -  |     |      |     |     |   |   | L |   |   |   |   |   |   |     | _ | _ |   |   |   | L |   | L | L | لحصه      |   |   |   |   |   |