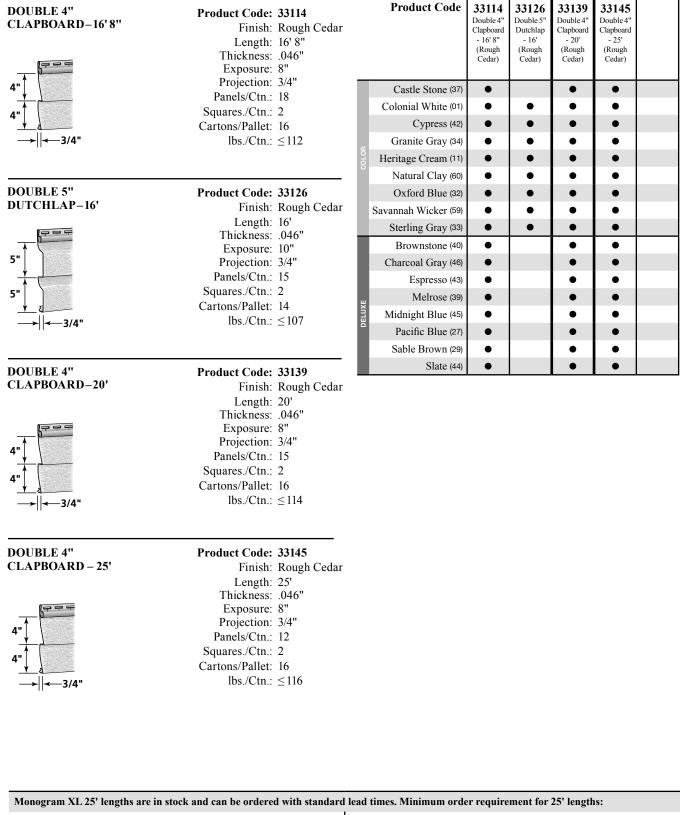

# Table of Contents

| Color Matrix                                                              | 2  |
|---------------------------------------------------------------------------|----|
| Accessory Matrix                                                          |    |
| Shake & Shingle Siding                                                    |    |
| Cedar Impressions' Polymer Shake & Shingle Siding                         | 5  |
| Cedar Impressions' Accessories                                            |    |
| Northwoods' Vinyl Shake & Shingle Siding                                  | 10 |
| Insulated Siding                                                          |    |
| CedarBoards <sup>™</sup> and CedarBoards <sup>™</sup> XL Insulated Siding |    |
| CedarBoards <sup>™</sup> Accessories                                      |    |
| Vinyl Siding                                                              |    |
| Monogram <sup>*</sup>                                                     |    |
| Monogram <sup>®</sup> XL                                                  |    |
| Restoration Classic <sup>™</sup>                                          |    |
| Board & Batten<br>Carolina Beaded <sup>™</sup>                            |    |
| MainStreet <sup>™</sup>                                                   |    |
| Wolverine American Legend <sup>™</sup>                                    |    |
| Encore <sup>™</sup>                                                       |    |
| Vinyl Carpentry' Soffit & Vertical Siding                                 |    |
| Triple 3-1/3" Soffit                                                      |    |
| Perimeter™ Triple 3-1/3" Soffit                                           |    |
| Chamfer Board <sup>™</sup> Vertical Siding and Porch Panel                |    |
| Ironmax <sup>™</sup> Soffit                                               |    |
| Beaded Soffit<br>Universal Soffit                                         |    |
| Value Soffit                                                              |    |
| Vinyl Carpentry' Accessories                                              |    |
| Corner Systems                                                            |    |
| Window & Door Trim                                                        |    |
| Wall Transitions                                                          |    |
| Soffit Transitions<br>J-Channel                                           |    |
| Functional Trim                                                           |    |
| Starter Strips                                                            |    |
| Soffit Trim                                                               |    |
| House Wrap                                                                |    |
| CertaWrap <sup>™</sup> Weather Resistant Barrier & Housewrap              |    |
| CertaWrap <sup>™</sup> Tape                                               | 45 |
| Tools                                                                     |    |
| Shingle Repair Kit                                                        |    |
| Hand Tools                                                                | 46 |
| STONEfaçade <sup>™</sup> Architectural Stone Cladding System              |    |
| Restoration Millwork' Cellular PVC Trim                                   | 49 |
| EverNew <sup>*</sup> Vinyl Railing                                        |    |
| Posts and Columns                                                         |    |
| EverNew* Vinyl Decking                                                    |    |

# **Color & NGBS RC GREEN Approved Product Matrix**

| SIDING PRODUCTS<br>NORTHWOODS®<br>S7" STRAIGHT EDGE<br>PERFECTION SHINGLES | GREEN APPROVED* | 57 2             |   | 0 AULUMN YELLOW | D BROWNSTONE     THE BLICKSKIN | 1 37 | 7 79 |   | 014 | 12  | CODESERT TAN     Set DELETATION BLEND | 04 | ELAGSTONE |   |   | GRANITE GRAY |   | _ |   | 6. LIGHT MAPLE |   | 5 17 | - | S NATURAL CLAY |   | 25 OXFORD BLUE | DACIFIC BLUE |   | • SABLE BROWN | 15 | 593 | 30 4 | _ | C SMOKY GRAY | T SPUCK |     | 3 53 | & WEDEGEWOOD BLUE | & WEATHERED WOOD |
|----------------------------------------------------------------------------|-----------------|------------------|---|-----------------|--------------------------------|------|------|---|-----|-----|---------------------------------------|----|-----------|---|---|--------------|---|---|---|----------------|---|------|---|----------------|---|----------------|--------------|---|---------------|----|-----|------|---|--------------|---------|-----|------|-------------------|------------------|
| S7" STRAIGHT EDGE                                                          | •               |                  | • |                 | •                              | ,    |      |   | •   | •   | •                                     |    | •         |   |   | •            |   | + |   |                |   |      |   | •              |   |                | •            |   | •             | •  | •   | +    | ┥ |              |         | •   |      | Η                 |                  |
| ROUGH-SPLIT SHAKES S9" STAGGERED ROUGH-SPLIT SHAKES                        | •               | $\left  \right $ | • | +               | •                              |      |      |   | -   | +   | •                                     | ╈  | •         | ⊢ | - | •            | - | - | + | -              | ÷ | +    |   | •              |   | _              | •            |   | •             | +  | •   | +    | + | -            | +       | •   | +    | Η                 |                  |
| CEDARBOARDS™ & CEDARBOAR                                                   |                 |                  |   |                 | -                              |      |      |   |     |     | -                                     |    | -         | - |   | -            |   |   |   |                |   |      |   | -              |   |                | -            |   | -             |    | -   |      | _ |              |         | -   |      |                   |                  |
| D6" ROUGH CEDAR                                                            | •               | <u> </u>         | • |                 | •                              |      |      | • | •   | •   | •                                     | Т  | •         | Г |   | •            |   | • |   |                |   |      |   | •              |   | •              | •            |   | •             | •  | •   | Т    | T |              |         | •   |      | П                 |                  |
| S7" ROUGH CEDAR                                                            | •               | $\vdash$         | • |                 | •                              | -    |      | • | -   | _   | •                                     | ┢  | •         | - | - | •            | _ | • |   |                | + |      |   | •              |   | •              |              |   | •             | -  | •   | -    | + |              | •       | _   | -    | Η                 |                  |
| D6" EXTENDED LENGTH ROUGH CEDAR                                            | $\vdash$        | $\vdash$         | + |                 | t                              | +    |      | • | _   | •   |                                       |    | •         | F |   | •            |   |   | + |                | t |      |   | •              |   |                | •            |   |               | -  | •   | +    |   |              |         | •   | +    | $\vdash$          |                  |
| S7" EXTENDED LENGTH ROUGH CEDAR                                            |                 |                  | + |                 | +                              | +    |      | • | -   | •   |                                       | +  | •         |   | 1 | •            | - |   | + | -              | t | +    |   | •              |   |                |              |   |               |    | •   | +    |   |              | +       | •   | -    | Η                 |                  |
| S12" BOARD & BATTEN ROUGH CEDAR                                            | •               |                  | • |                 | T                              |      |      |   | •   | •   |                                       |    |           | t |   | •            |   |   |   |                | t |      |   | •              |   |                |              |   |               |    | •   |      |   |              |         | •   |      | H                 |                  |
| MONOGRAM®                                                                  |                 |                  |   |                 |                                |      |      |   |     |     |                                       |    |           | - |   |              |   |   |   |                |   |      |   |                |   |                |              |   |               |    |     |      |   |              |         | -   |      |                   |                  |
| D4" ROUGH CEDAR                                                            | •               | •                | • | •               | •                              | •    | •    | • | •   | •   | • •                                   |    | •         | • | • | •            | • | • | • |                | • | •    | • | •              |   | •              | •            | • | •             | •  | •   | •    | • |              |         | •   | •    | •                 | •                |
| D5" ROUGH CEDAR                                                            | •               |                  | • | •               | •                              | •    |      | • | •   | •   | •                                     |    | •         | • |   | •            | • | • | • | •              | • |      |   | •              |   | •              | •            |   | •             | •  | •   | •    | • |              | •       | •   | 1    | •                 | •                |
| D5" DUTCHLAP ROUGH CEDAR                                                   | •               | •                | • | •               | •                              | •    | •    | • | •   | •   | • •                                   | •  | •         | • | • | •            | • | • | • | •              | • |      | • | •              |   | •              | •            | • | •             | •  | •   | •    | • |              | •       | •   | •    | •                 | •                |
| MONOGRAM® XL                                                               |                 |                  |   |                 |                                |      |      |   |     |     |                                       |    |           |   |   |              |   |   |   |                |   |      |   |                |   |                |              |   |               |    |     |      |   |              |         |     | _    |                   |                  |
| D4" ROUGH CEDAR                                                            | •               |                  |   |                 |                                | •    |      | • | •   | •   |                                       |    |           |   |   | •            |   | • |   | •              | • |      |   | •              |   | •              | •            |   | •             |    | •   |      | • |              |         | •   |      | $\square$         |                  |
| D5" DUTCHLAP ROUGH CEDAR                                                   | ٠               |                  |   |                 |                                |      |      |   | •   | •   |                                       |    |           |   |   | •            |   | • |   |                |   |      |   | •              |   | •              |              |   |               |    | •   |      |   |              |         | •   |      | $\square$         |                  |
| RESTORATION CLASSIC <sup>TM</sup>                                          |                 |                  |   |                 |                                |      |      |   |     |     |                                       |    |           |   |   |              |   |   |   |                |   |      |   |                |   |                |              |   |               |    |     |      |   |              |         |     |      |                   |                  |
| D4" SELECT CEDAR                                                           | •               |                  | • | •               | •                              | •    |      | • | •   | •   | •                                     | •  | •         | • |   | •            | • | • | • | • *            | • | •    |   | •              | * | •              | •            |   | •             |    | •   | •    | • | *            | •       | • • | Γ    | $\square$         |                  |
| D4-1/2" DUTCHLAP SELECT CEDAR                                              | •               |                  | • | •               | •                              | •    |      | • | •   | •   | •                                     |    | • *       | • |   | •            | * | • | • | • *            | • | *    |   | •              | * | •              | *            |   | ★             |    | •   | •    | • | *            | *       | r 🔹 |      |                   |                  |
| D5" SELECT CEDAR                                                           | •               |                  | • | •               |                                |      |      |   | •   | •   | •                                     |    |           |   |   | •            |   | • | • |                |   |      |   | •              |   | •              |              |   |               |    | •   | •    |   |              |         | •   |      |                   |                  |
| D4-1/2" & T3" SMOOTH                                                       | •               |                  |   |                 |                                |      |      |   | •   | •   |                                       |    |           |   |   | •            |   |   | • |                |   |      |   | •              |   |                |              |   |               |    | •   |      |   |              |         | •   |      |                   |                  |
| BOARD & BATTEN                                                             |                 |                  |   |                 |                                |      |      |   |     |     |                                       |    |           |   |   |              |   |   |   |                |   |      |   |                |   |                |              |   |               |    |     |      |   |              |         |     |      |                   |                  |
| S8" VERTICAL ROUGH CEDAR                                                   | •               |                  |   |                 |                                |      |      |   | •   | •   | •                                     |    |           |   |   | •            |   | - | _ |                |   |      |   | •              |   |                |              |   |               | •  | •   |      |   |              |         | •   |      | $\square$         |                  |
| S7" VERTICAL ROUGH CEDAR                                                   | •               |                  | • |                 |                                | •    |      | • | •   | •   |                                       |    | •         | • |   | •            | • |   | • | •              | • | •    |   | •              |   |                | •            |   | •             |    | •   |      | • |              | •       | •   |      |                   |                  |
| CAROLINA BEADED <sup>TM</sup>                                              | _               |                  |   | _               |                                | _    |      |   |     |     |                                       | _  |           | _ | _ |              |   |   | _ |                | _ | _    |   | _              |   |                |              |   |               |    |     |      |   |              |         |     |      |                   |                  |
| S6-1/2" BRUSHED                                                            | •               |                  |   |                 |                                | •    |      |   | •   | •   | •                                     |    |           |   |   | •            |   | • | • |                |   |      |   | ٠              |   | •              |              |   |               | •  | •   | •    |   | •            |         | •   |      |                   |                  |
| MAINSTREET <sup>TM</sup>                                                   |                 |                  |   | _               | _                              | _    | _    |   | _   |     | _                                     | _  | _         | _ | _ | _            |   |   |   | _              | _ | _    |   | _              |   |                |              |   |               |    |     |      |   |              | _       |     |      |                   |                  |
| D4", D5", D4" & D5" DL WOODGRAIN                                           | •               | $\square$        | • | •               | •                              | •    |      | • | •   | -   | •                                     |    | •         | • |   | •            | • | • | • | •              |   |      |   | •              |   | •              | •            |   | •             | •  | •   | •    |   | •            | •       | •   |      | $\square$         |                  |
| 6-1/2" BEADED BRUSHED                                                      | •               |                  |   |                 |                                |      |      |   | •   | •   | •                                     |    |           |   |   | •            |   |   |   |                |   |      |   | •              |   |                |              |   |               |    | •   |      |   |              |         | •   |      | $\square$         |                  |
| T3" BRUSHED                                                                | •               |                  |   |                 |                                |      |      |   | •   |     | •                                     |    |           |   |   |              |   | • | - | •              |   |      |   | •              |   | •              |              |   |               | •  | •   |      |   | •            | •       | •   |      | $\square$         |                  |
| S8" WOODGRAIN                                                              | •               |                  |   |                 |                                |      |      |   | •   |     |                                       |    |           |   |   |              |   |   |   |                |   |      |   |                |   |                |              |   |               |    |     |      |   |              |         |     |      |                   |                  |
| WOLVERINE AMERICAN LEGEND                                                  | 1               | , , ,            |   | _               | _                              | _    |      |   |     | -   | _                                     | -  | _         | _ |   |              | _ |   | - | _              |   | _    |   |                |   |                |              |   |               |    |     | _    |   | -            |         |     |      | ,<br>             |                  |
| D4" & D4-1/2" DUTCHLAP WOODGRAIN                                           | •               | $\vdash$         |   | •               | •                              |      |      |   | -   |     | •                                     |    | •         |   |   | •            | _ | - | • |                | - |      |   | •              |   | •              |              |   |               | _  | -   | •    |   |              |         |     |      | μ                 |                  |
| D5" CLAPBOARD WOODGRAIN                                                    | •               |                  | • |                 |                                |      |      | • | •   | •   | •                                     |    | •         | • |   | •            | • | • | • |                |   |      |   | •              |   | •              |              |   |               |    | •   | •    |   |              |         | •   |      |                   |                  |
| ENCORETM                                                                   |                 | <b></b>          | - |                 | -                              |      |      |   |     | . 1 |                                       | 1  |           | - | _ |              |   |   |   |                |   | _    | _ |                |   |                |              |   |               |    |     |      |   |              |         | _   |      | <del>ر</del>      |                  |
| D4" & D4-1/2" DUTCHLAP WOODGRAIN                                           | •               |                  |   |                 | •                              |      |      |   | -   | -   | •                                     |    |           |   |   |              |   | • |   | _              | - |      |   | •              |   | •              |              |   |               | _  | _   | •    |   | _            |         | •   |      | μ                 |                  |
| D5" CLAPBOARD WOODGRAIN                                                    | •               |                  |   |                 |                                | •    |      |   | •   | •   | •                                     |    |           |   |   |              |   |   | • |                |   |      |   | •              |   | •              |              |   |               | •  | •   | •    |   | •            |         | •   |      |                   |                  |