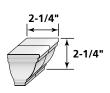

### **Accessory Matrix**

|                  |                           |                       |                         |                             |                        |                          | COR<br>SYST                  |       |                                         |                                      |                                       |       |                                              |                                  | DF              | COF<br>TR                | ATIV<br>IM   | νE         |       | J-    | СНА            | NNE            | L            |                  | TI                             | UNC<br>ONA<br>RIM   | L     |       |                            | ARTI<br>FRIP                   |       |                                    |                |                | OFFI<br>FRIM |            |            |
|------------------|---------------------------|-----------------------|-------------------------|-----------------------------|------------------------|--------------------------|------------------------------|-------|-----------------------------------------|--------------------------------------|---------------------------------------|-------|----------------------------------------------|----------------------------------|-----------------|--------------------------|--------------|------------|-------|-------|----------------|----------------|--------------|------------------|--------------------------------|---------------------|-------|-------|----------------------------|--------------------------------|-------|------------------------------------|----------------|----------------|--------------|------------|------------|
|                  | 3/4" CORNERPOST WOODGRAIN | 3/4" CORNERPOST MATTE | 1" CORNERPOST WOODGRAIN | 1-1/4" INSULATED CORNERPOST | 3/4" INSIDE CORNERPOST | 1-1/4" INSIDE CORNERPOST | INDIVIDUAL 5" SAWMILL CORNER |       | 7" PERFECTION MITERED OFFSET CORNERPOST | T5 SAWMILL MITERED OFFSET CORNERPOST | D7, D9 ROUGH-SPLIT MITERED CORNERPOST | F     | 1-1/4" TRADITIONAL SUPERCORNER <sup>TM</sup> | FLUTED SUPERCORNER <sup>TM</sup> | CORNICE MOLDING | CORNICE MOLDING RECEIVER | FINISH BOARD | BAND BOARD |       |       | 5/8" J-CHANNEL | 3/4" J-CHANNEL | 1" J-CHANNEL | 1-1/4" J-CHANNEL | SHAKE / SHINGLE UNDERSILL TRIM | DUAL UNDERSILL TRIM | -     | 1     | 2-1/2" METAL STARTER STRIP | 4" METAL SHINGLE STARTER STRIP |       | STARTER STRIP FOR INSULATED SIDING | 3/4" F-CHANNEL | 5/8" F-CHANNEL | 1/2" H BAR   | 3/8" H BAR | 3/4" H BAR |
| PRODUCT CODE # » | 51401<br>51402            | 51404                 | 51409                   | 51412                       | 51436                  | 51446                    | 51405                        | 51451 | 51459                                   | 51406                                | 51450<br>51432                        | 51420 | 51447                                        | 51424                            | 55817           | 55812                    | 55815        | 55814      | 50306 | 50305 | 50310          | 50303          | 50302        | 50301            | 56917                          | 56916               | 56904 | 53601 | 53602                      | 53610                          | 53604 | 53609                              | 52506          | 52502          | 52504        | 52505      | 52507      |