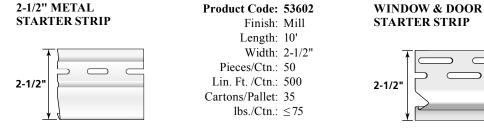

### **Accessory Matrix**

|                  |                           |                       |                         |                             |                        |                          | COR<br>SYST                  |       |                                         |                                      |                                       |       |                                              |                                  | DF              | COF<br>TR                | ATIV<br>IM   | νE         |       | J-    | СНА            | NNE            | L            |                  | TI                             | UNC<br>ONA<br>RIM   | L     |       |                            | ARTI<br>FRIP                   |       |                                    |                |                | OFFI<br>FRIM |            |            |
|------------------|---------------------------|-----------------------|-------------------------|-----------------------------|------------------------|--------------------------|------------------------------|-------|-----------------------------------------|--------------------------------------|---------------------------------------|-------|----------------------------------------------|----------------------------------|-----------------|--------------------------|--------------|------------|-------|-------|----------------|----------------|--------------|------------------|--------------------------------|---------------------|-------|-------|----------------------------|--------------------------------|-------|------------------------------------|----------------|----------------|--------------|------------|------------|
|                  | 3/4" CORNERPOST WOODGRAIN | 3/4" CORNERPOST MATTE | 1" CORNERPOST WOODGRAIN | 1-1/4" INSULATED CORNERPOST | 3/4" INSIDE CORNERPOST | 1-1/4" INSIDE CORNERPOST | INDIVIDUAL 5" SAWMILL CORNER |       | 7" PERFECTION MITERED OFFSET CORNERPOST | T5 SAWMILL MITERED OFFSET CORNERPOST | D7, D9 ROUGH-SPLIT MITERED CORNERPOST | F     | 1-1/4" TRADITIONAL SUPERCORNER <sup>TM</sup> | FLUTED SUPERCORNER <sup>TM</sup> | CORNICE MOLDING | CORNICE MOLDING RECEIVER | FINISH BOARD | BAND BOARD |       |       | 5/8" J-CHANNEL | 3/4" J-CHANNEL | 1" J-CHANNEL | 1-1/4" J-CHANNEL | SHAKE / SHINGLE UNDERSILL TRIM | DUAL UNDERSILL TRIM | -     | 1     | 2-1/2" METAL STARTER STRIP | 4" METAL SHINGLE STARTER STRIP |       | STARTER STRIP FOR INSULATED SIDING | 3/4" F-CHANNEL | 5/8" F-CHANNEL | 1/2" H BAR   | 3/8" H BAR | 3/4" H BAR |
| PRODUCT CODE # » | 51401<br>51402            | 51404                 | 51409                   | 51412                       | 51436                  | 51446                    | 51405                        | 51451 | 51459                                   | 51406                                | 51450<br>51432                        | 51420 | 51447                                        | 51424                            | 55817           | 55812                    | 55815        | 55814      | 50306 | 50305 | 50310          | 50303          | 50302        | 50301            | 56917                          | 56916               | 56904 | 53601 | 53602                      | 53610                          | 53604 | 53609                              | 52506          | 52502          | 52504        | 52505      | 52507      |