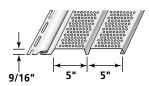

### **Accessory Matrix**

|                  |                           |                       |                         |                             |                        |                          | COR<br>SYST                  |       |                                         |                                      |                                       |       |                                              |                                  | DF              | COF<br>TR                | ATIV<br>IM   | νE         |       | J-    | СНА            | NNE            | L            |                  | TI                             | UNC<br>ONA<br>RIM   | L     |       |                            | ARTI<br>FRIP                   |       |                                    |                |                | OFFI<br>FRIM |            |            |
|------------------|---------------------------|-----------------------|-------------------------|-----------------------------|------------------------|--------------------------|------------------------------|-------|-----------------------------------------|--------------------------------------|---------------------------------------|-------|----------------------------------------------|----------------------------------|-----------------|--------------------------|--------------|------------|-------|-------|----------------|----------------|--------------|------------------|--------------------------------|---------------------|-------|-------|----------------------------|--------------------------------|-------|------------------------------------|----------------|----------------|--------------|------------|------------|
|                  | 3/4" CORNERPOST WOODGRAIN | 3/4" CORNERPOST MATTE | 1" CORNERPOST WOODGRAIN | 1-1/4" INSULATED CORNERPOST | 3/4" INSIDE CORNERPOST | 1-1/4" INSIDE CORNERPOST | INDIVIDUAL 5" SAWMILL CORNER |       | 7" PERFECTION MITERED OFFSET CORNERPOST | T5 SAWMILL MITERED OFFSET CORNERPOST | D7, D9 ROUGH-SPLIT MITERED CORNERPOST | F     | 1-1/4" TRADITIONAL SUPERCORNER <sup>TM</sup> | FLUTED SUPERCORNER <sup>TM</sup> | CORNICE MOLDING | CORNICE MOLDING RECEIVER | FINISH BOARD | BAND BOARD |       |       | 5/8" J-CHANNEL | 3/4" J-CHANNEL | 1" J-CHANNEL | 1-1/4" J-CHANNEL | SHAKE / SHINGLE UNDERSILL TRIM | DUAL UNDERSILL TRIM | -     | 1     | 2-1/2" METAL STARTER STRIP | 4" METAL SHINGLE STARTER STRIP |       | STARTER STRIP FOR INSULATED SIDING | 3/4" F-CHANNEL | 5/8" F-CHANNEL | 1/2" H BAR   | 3/8" H BAR | 3/4" H BAR |
| PRODUCT CODE # » | 51401<br>51402            | 51404                 | 51409                   | 51412                       | 51436                  | 51446                    | 51405                        | 51451 | 51459                                   | 51406                                | 51450<br>51432                        | 51420 | 51447                                        | 51424                            | 55817           | 55812                    | 55815        | 55814      | 50306 | 50305 | 50310          | 50303          | 50302        | 50301            | 56917                          | 56916               | 56904 | 53601 | 53602                      | 53610                          | 53604 | 53609                              | 52506          | 52502          | 52504        | 52505      | 52507      |