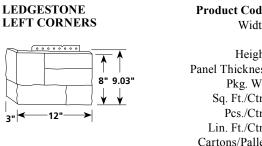

nly

## STONEfaçade<sup>™</sup> & Accessories\*\*

#### **Architectural Stone Cladding System**

#### LEDGESTONE PANELS



| <b>Product Code:</b> | 11000       |
|----------------------|-------------|
| Width:               | 24"         |
| Height:              | 8"          |
| Panel Thickness:     | 1.15"-2.25" |
| Pkg. Wt.:            | 98 lbs.     |
| Sq. Ft./Ctn.:        | 7.99        |
| Pcs./Ctn.:           | 6           |
| Lin. Ft./Ctn.:       | 12          |
| Cartons/Pallet:      | 12          |
|                      |             |

**Note:** Panels come in 3 different widths – 10", 14" and 24" (shown). All widths are randomly mixed within the cartons for installation ease. Number of pieces per carton vary from 6 or 7 depending on whether or not you have a pre-mixed carton.





Note: Corners come in 3 different widths – 9", 10-1/2" and 12" (shown). A carton of corners contains 2 of each size for installation ease. Please refer to the STONEfaçade installation instructions for directions on corner usage.



| <b>Product Code:</b> | 11202        |
|----------------------|--------------|
| Width:               | 9", 10-1/2", |
|                      | 12"          |
| Height:              | 8"           |
| Panel Thickness:     | 1.15"-2.25"  |
| Pkg. Wt.:            | 56 lbs.      |
| Sq. Ft./Ctn.:        | 4.5          |
| Pcs./Ctn.:           | 6            |
| Lin. Ft./Ctn.:       | 6.75         |
| Cartons/Pallet:      | 15           |
|                      |              |

Note: Corners come in 3 different widths - 9", 10-1/2" and 12" (shown). A carton of