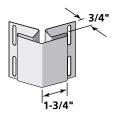

### 3/4" J-Channel

Available in the following solid colors – Bermuda Blue (26), Olive Grove (84), Smoky Gray (83)