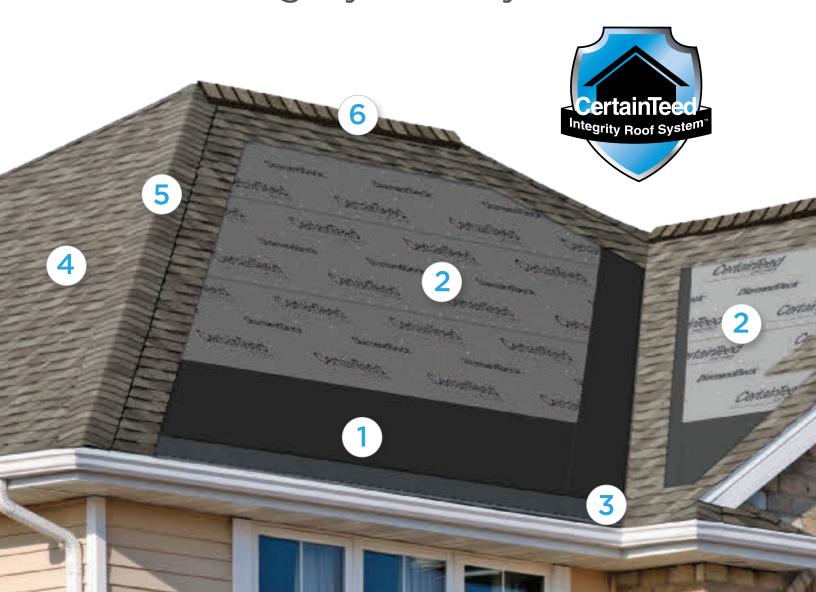

## Waterproofing Underlayment

The first step in your defense against the elements. Self-adhering underlayment is installed at vulnerable areas of your roof to help prevent leaks from wind-driven rain and ice dams.\*

# 2. Water-Resistant Underlayment

Provides a protective layer over the roof deck and acts as a secondary barrier against leaks.

# 3. Starter Shingles

Starter Shingles are the first course of shingles that are installed and designed to work in tandem with the roof shingles above for optimal shingle sealing and performance.

# 4. Shingles

Choose from a variety of Good-Better-Best styles to complement any roof design and fit your budget.

# 5. Hip & Ridge Caps

Available in numerous profiles, these accessories are used on the roof's hip and ridge lines for a distinctive finishing touch to your new roof.

## 6. Ventilation

A roof that breathes is shown to perform better and last longer. Ridge Vents, in combination with Intake Vents, allow air to flow on the underside of your roof deck, keeping the attic cooler in the summer and drier in the winter.